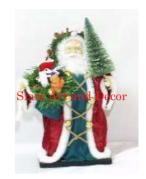

| Product#       | 1727                                                                                                                                                            |
|----------------|-----------------------------------------------------------------------------------------------------------------------------------------------------------------|
| Material       | Other                                                                                                                                                           |
| Product Type 1 | Christmas Decoration                                                                                                                                            |
| Product Type 2 | Santa Statue                                                                                                                                                    |
| Description    | Decorative standing American Santa Claus. This Santa<br>features Uncle Sam style clothing in red white and blue<br>and carries a bag of gifts over his sholder. |

| Submaterial  |       |
|--------------|-------|
| Finish       |       |
| Color        |       |
| Width (in.)  | 7.5   |
| Depth (in.)  | 6.7   |
| Height (in.) | 16.1  |
| Weight (lbs) | 1.6   |
| Retail Price | \$181 |
|              |       |