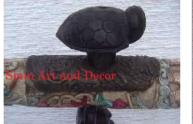

| Product#                       | 1420                                                                                                                                                                                                                                       |                    |
|--------------------------------|--------------------------------------------------------------------------------------------------------------------------------------------------------------------------------------------------------------------------------------------|--------------------|
| Material                       | Other                                                                                                                                                                                                                                      |                    |
| Product Type 1                 | Decorative                                                                                                                                                                                                                                 |                    |
| Product Type 2                 | collectible                                                                                                                                                                                                                                | Siam Art and Decor |
| Description                    | Old hand carved bone pipe painted with Chinese<br>characters, Pipe has removable carved wooden turtle<br>shaped stop. Wood pipe stand has a Chinese buddha at<br>each end holding it up with a cut out in the middle to<br>place the stop. |                    |
| Submaterial<br>Finish<br>Color | Bone & Hardwood                                                                                                                                                                                                                            |                    |
| Width (in.)                    | 2.2                                                                                                                                                                                                                                        | Siam Art and Decor |
| Depth (in.)                    | 2.8                                                                                                                                                                                                                                        |                    |
| Height (in.)                   | 6.7                                                                                                                                                                                                                                        |                    |
| Weight (lbs)                   | 2.2                                                                                                                                                                                                                                        |                    |
| Retail Price                   | \$264                                                                                                                                                                                                                                      |                    |