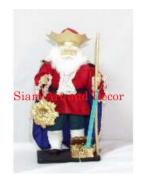

| Product#            | 1728                                                                                                                                                                                        |     |
|---------------------|---------------------------------------------------------------------------------------------------------------------------------------------------------------------------------------------|-----|
| Material            | Other                                                                                                                                                                                       |     |
| Product Type 1      | Christmas Decoration                                                                                                                                                                        |     |
| Product Type 2      | Santa Statue                                                                                                                                                                                | Sia |
| Description         | Decorative standing Australian Santa Claus. This<br>outback style Santa features a traditional hat that has<br>corks dangling from it to ward off flies, walking stick and<br>bag of gifts. |     |
| Submaterial         |                                                                                                                                                                                             |     |
| Finish              |                                                                                                                                                                                             |     |
| Color               |                                                                                                                                                                                             |     |
| Width (in.)         | 7.7                                                                                                                                                                                         |     |
| Depth (in.)         | 5.3                                                                                                                                                                                         |     |
| Height (in.)        | 15.6                                                                                                                                                                                        |     |
| Weight (lbs)        | 1.8                                                                                                                                                                                         |     |
| <b>Retail Price</b> | \$181                                                                                                                                                                                       |     |
|                     |                                                                                                                                                                                             |     |