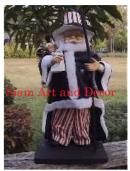

| Product#       | 1727                                                                                                                                                            |
|----------------|-----------------------------------------------------------------------------------------------------------------------------------------------------------------|
| Material       | Other                                                                                                                                                           |
| Product Type 1 | Christmas Decoration                                                                                                                                            |
| Product Type 2 | Santa Statue                                                                                                                                                    |
| Description    | Decorative standing American Santa Claus. This Santa<br>features Uncle Sam style clothing in red white and blue<br>and carries a bag of gifts over his sholder. |