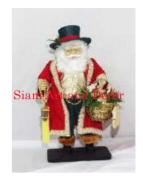

Product#1869MaterialOtherProduct Type 1Christmas DecorationProduct Type 2Santa StatueDescription

| Submaterial  |       |
|--------------|-------|
| Finish       |       |
| Color        |       |
| Width (in.)  | 7.5   |
| Depth (in.)  | 5.5   |
| Height (in.) | 15.4  |
| Weight (lbs) |       |
| Retail Price | \$108 |