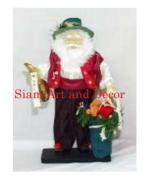

| Product#       | 1875                                                                        |
|----------------|-----------------------------------------------------------------------------|
| Material       | Other                                                                       |
| Product Type 1 | Christmas Decoration                                                        |
| Product Type 2 | Santa Statue                                                                |
| Description    | Traditional style Santa Claus carrying a small<br>Christmas tree and gifts. |