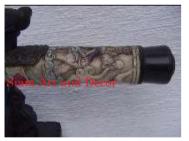

| Product#                       | 1420                                                                                                                                                                                                                                       |                    |
|--------------------------------|--------------------------------------------------------------------------------------------------------------------------------------------------------------------------------------------------------------------------------------------|--------------------|
| Material                       | Other                                                                                                                                                                                                                                      |                    |
| Product Type 1                 | Decorative                                                                                                                                                                                                                                 |                    |
| Product Type 2                 | collectible                                                                                                                                                                                                                                | Siam Art and Decor |
| Description                    | Old hand carved bone pipe painted with Chinese<br>characters, Pipe has removable carved wooden turtle<br>shaped stop. Wood pipe stand has a Chinese buddha at<br>each end holding it up with a cut out in the middle to<br>place the stop. |                    |
| Submaterial<br>Finish<br>Color | Bone & Hardwood                                                                                                                                                                                                                            |                    |
| Width (in.)                    | 2.2                                                                                                                                                                                                                                        | Siam Art and Decor |
| Depth (in.)                    | 2.8                                                                                                                                                                                                                                        |                    |
| Height (in.)                   | 6.7                                                                                                                                                                                                                                        |                    |
| Weight (lbs)                   | 2.2                                                                                                                                                                                                                                        |                    |
| Retail Price                   | \$264                                                                                                                                                                                                                                      |                    |