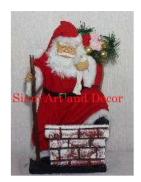

| Product#       | 1873                                         |
|----------------|----------------------------------------------|
| Material       | Other                                        |
| Product Type 1 | Christmas Decoration                         |
| Product Type 2 | Santa Statue                                 |
| Description    | Santa Claus prepares to go down the chimney. |