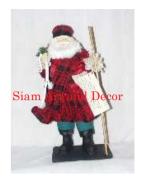

| Product#       | 1878                                                  |
|----------------|-------------------------------------------------------|
| Material       | Other                                                 |
| Product Type 1 | Christmas Decoration                                  |
| Product Type 2 | Santa Statue                                          |
| Description    | Scottish Santa (MacNicholas) dressed in tartan plaid. |
|                |                                                       |

| Submaterial  |       |
|--------------|-------|
| Finish       |       |
| Color        |       |
| Width (in.)  | 7.5   |
| Depth (in.)  | 5.5   |
| Height (in.) | 15.4  |
| Weight (lbs) |       |
| Retail Price | \$108 |