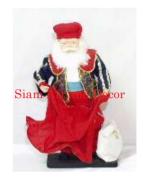

| Product#       | 1727                                                                                                                                                            |
|----------------|-----------------------------------------------------------------------------------------------------------------------------------------------------------------|
| Material       | Other                                                                                                                                                           |
| Product Type 1 | Christmas Decoration                                                                                                                                            |
| Product Type 2 | Santa Statue                                                                                                                                                    |
| Description    | Decorative standing American Santa Claus. This Santa<br>features Uncle Sam style clothing in red white and blue<br>and carries a bag of gifts over his sholder. |

| Submaterial  |       |
|--------------|-------|
| Finish       |       |
| Color        |       |
| Width (in.)  | 7.5   |
| Depth (in.)  | 6.7   |
| Height (in.) | 16.1  |
| Weight (lbs) | 1.6   |
| Retail Price | \$181 |
|              |       |