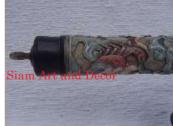

| Product#                       | 1420                                                                                                                                                                                                                                       |                    |
|--------------------------------|--------------------------------------------------------------------------------------------------------------------------------------------------------------------------------------------------------------------------------------------|--------------------|
| Material                       | Other                                                                                                                                                                                                                                      |                    |
| Product Type 1                 | Decorative                                                                                                                                                                                                                                 |                    |
| Product Type 2                 | collectible                                                                                                                                                                                                                                | Siam Art and Decor |
| Description                    | Old hand carved bone pipe painted with Chinese<br>characters, Pipe has removable carved wooden turtle<br>shaped stop. Wood pipe stand has a Chinese buddha at<br>each end holding it up with a cut out in the middle to<br>place the stop. |                    |
| Submaterial<br>Finish<br>Color | Bone & Hardwood                                                                                                                                                                                                                            |                    |
| Width (in.)                    | 2.2                                                                                                                                                                                                                                        | Siam Art and Decor |
| Depth (in.)                    | 2.8                                                                                                                                                                                                                                        |                    |
| Height (in.)                   | 6.7                                                                                                                                                                                                                                        |                    |
| Weight (lbs)                   | 2.2                                                                                                                                                                                                                                        |                    |
| Retail Price                   | \$264                                                                                                                                                                                                                                      |                    |