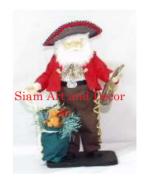

| Product#            | 1728                                                                                                                                                                                        |     |
|---------------------|---------------------------------------------------------------------------------------------------------------------------------------------------------------------------------------------|-----|
| Material            | Other                                                                                                                                                                                       |     |
| Product Type 1      | Christmas Decoration                                                                                                                                                                        |     |
| Product Type 2      | Santa Statue                                                                                                                                                                                | Sia |
| Description         | Decorative standing Australian Santa Claus. This<br>outback style Santa features a traditional hat that has<br>corks dangling from it to ward off flies, walking stick and<br>bag of gifts. |     |
| Submaterial         |                                                                                                                                                                                             |     |
| Finish              |                                                                                                                                                                                             |     |
| Color               |                                                                                                                                                                                             |     |
| Width (in.)         | 7.7                                                                                                                                                                                         |     |
| Depth (in.)         | 5.3                                                                                                                                                                                         |     |
| Height (in.)        | 15.6                                                                                                                                                                                        |     |
| Weight (lbs)        | 1.8                                                                                                                                                                                         |     |
| <b>Retail Price</b> | \$181                                                                                                                                                                                       |     |
|                     |                                                                                                                                                                                             |     |