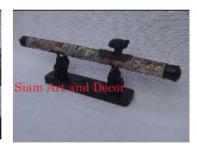

| Product#                       | 1420                                                                                                                                                                                                                                       |                    |
|--------------------------------|--------------------------------------------------------------------------------------------------------------------------------------------------------------------------------------------------------------------------------------------|--------------------|
| Material                       | Other                                                                                                                                                                                                                                      |                    |
| Product Type 1                 | Decorative                                                                                                                                                                                                                                 |                    |
| Product Type 2                 | collectible                                                                                                                                                                                                                                | Siam Art and Decor |
| Description                    | Old hand carved bone pipe painted with Chinese<br>characters, Pipe has removable carved wooden turtle<br>shaped stop. Wood pipe stand has a Chinese buddha at<br>each end holding it up with a cut out in the middle to<br>place the stop. |                    |
| Submaterial<br>Finish<br>Color | Bone & Hardwood                                                                                                                                                                                                                            |                    |
| Width (in.)                    | 2.2                                                                                                                                                                                                                                        | Siam Art and Decor |
| Depth (in.)                    | 2.8                                                                                                                                                                                                                                        |                    |
| Height (in.)                   | 6.7                                                                                                                                                                                                                                        |                    |
| Weight (lbs)                   | 2.2                                                                                                                                                                                                                                        |                    |
| Retail Price                   | \$264                                                                                                                                                                                                                                      |                    |