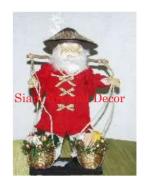

| Product#                       | 1420                                                                                                                                                                                                                                       |                    |
|--------------------------------|--------------------------------------------------------------------------------------------------------------------------------------------------------------------------------------------------------------------------------------------|--------------------|
| Material                       | Other                                                                                                                                                                                                                                      |                    |
| Product Type 1                 | Decorative                                                                                                                                                                                                                                 |                    |
| Product Type 2                 | collectible                                                                                                                                                                                                                                | Siam Art and Decor |
| Description                    | Old hand carved bone pipe painted with Chinese<br>characters, Pipe has removable carved wooden turtle<br>shaped stop. Wood pipe stand has a Chinese buddha at<br>each end holding it up with a cut out in the middle to<br>place the stop. |                    |
| Submaterial<br>Finish<br>Color | Bone & Hardwood                                                                                                                                                                                                                            |                    |
| Width (in.)                    | 2.2                                                                                                                                                                                                                                        | Siam Art and Decor |
| Depth (in.)                    | 2.8                                                                                                                                                                                                                                        |                    |
| Height (in.)                   | 6.7                                                                                                                                                                                                                                        |                    |
| Weight (lbs)                   | 2.2                                                                                                                                                                                                                                        |                    |
| Retail Price                   | \$264                                                                                                                                                                                                                                      |                    |