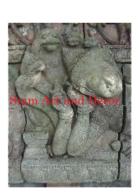

Product Type 2 Lawn Art

Description Ancient Animal - Monkeyman.

Submaterial

Finish natural

Color weathered terracotta

 Width (in.)
 11.8

 Depth (in.)
 12.6

 Height (in.)
 21.3

 Weight (lbs)
 55.1

 Retail Price
 \$1,049

Product# 75

Material Terra cotta

Product Type 1 Plaque Product Type 2 Panel

Description Vishnu sitting in decorative archway on black wood

stand.

Submaterial