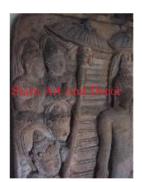

 Depth (in.)
 10.2

 Height (in.)
 21.3

 Weight (lbs)
 46.3

 Retail Price
 \$1,049

Product# 504

Material Terra cotta

Product Type 1 Plaque Product Type 2 Panel

Description Buddha walking under umbrellas and followers faces in

background.

Submaterial

Finish natural

Color weathered terra cotta

 Width (in.)
 26.0

 Depth (in.)
 3.9

 Height (in.)
 37.0

 Weight (lbs)
 105.8

 Retail Price
 \$2,699

Product# 512

Material Terra cotta

Product Type 1 Mural

Product Type 2 Wall decoration

Description Reclining Narai and Vishnu on various animals, optional

metal frame to attach it to.

Submaterial