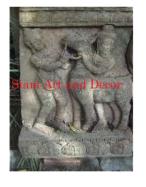

 Depth (in.)
 10.2

 Height (in.)
 21.3

 Weight (lbs)
 46.3

 Retail Price
 \$1,049

Product# 504

Material Terra cotta

Product Type 1 Plaque Product Type 2 Panel

Description Buddha walking under umbrellas and followers faces in

background.

Submaterial

Finish natural

Color weathered terra cotta

 Width (in.)
 26.0

 Depth (in.)
 3.9

 Height (in.)
 37.0

 Weight (lbs)
 105.8