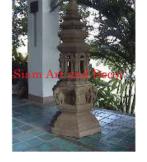

 Retail Price
 \$5,877

Product# 522

Material Terra cotta
Product Type 1 Lantern
Product Type 2 Statue

Description Four piece lantern w/elephants on base. Second section

up has standing Thai angels wai-ing. Third section has pagoda style roof with top portion that looks like a lotus flower. Top piece is the point at the top of the flower.

Submaterial

Finish natural

Color weathered terra cotta

 Width (in.)
 25.6

 Depth (in.)
 25.6

 Height (in.)
 67.3

 Weight (lbs)
 304.6

 Retail Price
 \$7,346