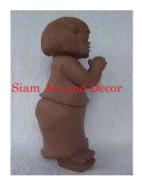

culture waiing is the custom of greeting people and

showing respect.

Submaterial

Finish unglazed Color natural

Width (in.) 7.1 Depth (in.) 6.7

Height (in.) 13.8 Weight (lbs) 6.6

Retail Price \$312

Product# 1848