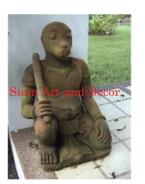

Product# 1479

Material Terra cotta

Product Type 1 Statue

Product Type 2 Lawn Art

Description Ancient Animal - Cowman.

Submaterial

Finish Natural

Color Weathered terracotta

Width (in.) 11.8 Depth (in.) 13.8 Height (in.) 20.5 Weight (lbs) 52.9

Retail Price \$1,049

Product# 1594

Material Terra cotta

Product Type 1 Statue

Product Type 2 Figurine

Description Hand sculpted figurine of waiing Thai lady. In Thai