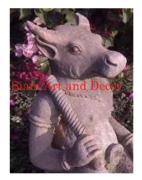

Product# 1479

Material Terra cotta

Product Type 1 Statue

Product Type 2 Lawn Art

Description Ancient Animal - Cowman.

Submaterial

Finish Natural

Color Weathered terracotta

Width (in.) 11.8 Depth (in.) 13.8 Height (in.) 20.5 Weight (lbs) 52.9

Retail Price \$1,049

Product# 1594

Material Terra cotta

Product Type 1 Statue

Product Type 2 Figurine

Description Hand sculpted figurine of waiing Thai lady. In Thai