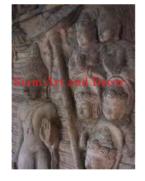

 Retail Price
 \$2,699

Product# 512

Material Terra cotta

Product Type 1 Mural

Product Type 2 Wall decoration

Description Reclining Narai and Vishnu on various animals, optional

metal frame to attach it to.

Submaterial

Finish natural

Color weathered terra cotta

Width (in.) 110.2 Depth (in.) 9.4 Height (in.) 45.3

Weight (lbs)

Retail Price \$18,891

Product# 513

Material Terra cotta
Product Type 1 Lantern
Product Type 2 Statue