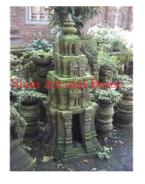

Description Khmer design lantern comes in 3 sections.

Submaterial

Finish natural

Color weathered terra cotta

 Width (in.)
 22.4

 Depth (in.)
 23.6

 Height (in.)
 53.5

 Weight (lbs)
 253.5

 Retail Price
 \$5,877

Product# 522

Material Terra cotta
Product Type 1 Lantern
Product Type 2 Statue

Description Four piece lantern w/elephants on base. Second section

up has standing Thai angels wai-ing. Third section has pagoda style roof with top portion that looks like a lotus flower. Top piece is the point at the top of the flower.