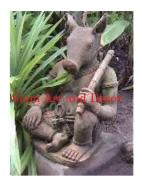

Product Type 2 Lawn Art

Description Ancient Animal - Pigman.

#### Submaterial

Finish Natural

Color Weathered Terracotta

 Width (in.)
 13.0

 Depth (in.)
 11.8

 Height (in.)
 22.8

 Weight (lbs)
 48.5

 Retail Price
 \$1,049