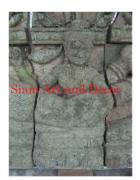

Product# 37

Material Terra cotta

Product Type 1 Plaque Product Type 2 Panel

Description Vishnu on Garuda in decorative archway on black wood

stand.

Submaterial

Finish natural

Color weathered terracotta

 Width (in.)
 22.6

 Depth (in.)
 8.3

 Height (in.)
 38.6

 Weight (lbs)
 46.8

 Retail Price
 \$2,099

Product# 49

Material Terra cotta

Product Type 1 Statue