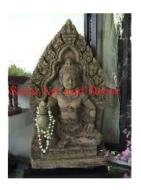

Product# 37

Material Terra cotta

Product Type 1 Plaque Product Type 2 Panel

Description Vishnu on Garuda in decorative archway on black wood

stand.

Submaterial

Finish natural

Color weathered terracotta

 Width (in.)
 22.6

 Depth (in.)
 8.3

 Height (in.)
 38.6

 Weight (lbs)
 46.8

 Retail Price
 \$2,099

Product# 49

Material Terra cotta

Product Type 1 Statue