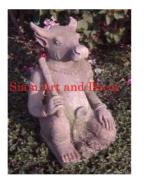

Product Type 2 Lawn Art

Description Ancient Animal - Pigman.

#### Submaterial

Finish Natural

Color Weathered Terracotta

 Width (in.)
 13.0

 Depth (in.)
 11.8

 Height (in.)
 22.8

 Weight (lbs)
 48.5

 Retail Price
 \$1,049