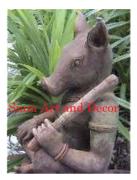

Product Type 2 Lawn Art

Description Ancient Animal - Pigman.

#### Submaterial

Finish Natural

Color Weathered Terracotta

 Width (in.)
 13.0

 Depth (in.)
 11.8

 Height (in.)
 22.8

 Weight (lbs)
 48.5

 Retail Price
 \$1,049