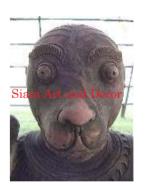

Product# 1479

Material Terra cotta

Product Type 1 Statue

Product Type 2 Lawn Art

Description Ancient Animal - Cowman.

Submaterial

Finish Natural

Color Weathered terracotta

Width (in.) 11.8 Depth (in.) 13.8 Height (in.) 20.5 Weight (lbs) 52.9

Retail Price \$1,049

Product# 1594

Material Terra cotta

Product Type 1 Statue

Product Type 2 Figurine

Description Hand sculpted figurine of waiing Thai lady. In Thai