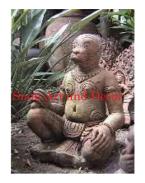

Material Terra cotta

Product Type 1 Statue

Product Type 2 Lawn Art

Description Ancient Animal - Goatman.

Submaterial

Finish natural

Color weathered terra cotta

 Width (in.)
 11.8

 Depth (in.)
 10.2

 Height (in.)
 21.3

 Weight (lbs)
 46.3

 Retail Price
 \$1,049

Product# 504

Material Terra cotta

Product Type 1 Plaque Product Type 2 Panel

Description Buddha walking under umbrellas and followers faces in