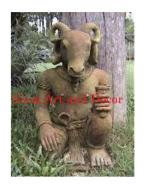

Material Terra cotta

Product Type 1 Statue

Product Type 2 Lawn Art

Description Ancient Animal - Goatman.

Submaterial

Finish natural

Color weathered terra cotta

 Width (in.)
 11.8

 Depth (in.)
 10.2

 Height (in.)
 21.3

 Weight (lbs)
 46.3

 Retail Price
 \$1,049

Product# 504

Material Terra cotta

Product Type 1 Plaque Product Type 2 Panel

Description Buddha walking under umbrellas and followers faces in