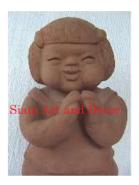

culture waiing is the custom of greeting people and

showing respect.

Submaterial

Finish unglazed Color natural

Width (in.) 7.1 Depth (in.) 6.7

Height (in.) 13.8 Weight (lbs) 6.6

Retail Price \$312

Product# 1848