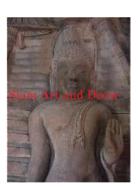

 Weight (lbs)
 55.1

 Retail Price
 \$1,049

Product# 75

Material Terra cotta

Product Type 1 Plaque Product Type 2 Panel

Description Vishnu sitting in decorative archway on black wood

stand.

Submaterial

Finish natural

Color weathered terra cotta

 Width (in.)
 21.7

 Depth (in.)
 10.8

 Height (in.)
 39.8

 Weight (lbs)
 127.8

 Retail Price
 \$2,519

Product# 163