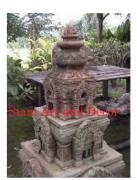

Description Khmer design lantern comes in 3 sections.

Submaterial

Finish natural

Color weathered terra cotta

 Width (in.)
 22.4

 Depth (in.)
 23.6

 Height (in.)
 53.5

 Weight (lbs)
 253.5

 Retail Price
 \$5,877

Product# 522

Material Terra cotta
Product Type 1 Lantern
Product Type 2 Statue

Description Four piece lantern w/elephants on base. Second section

up has standing Thai angels wai-ing. Third section has pagoda style roof with top portion that looks like a lotus flower. Top piece is the point at the top of the flower.