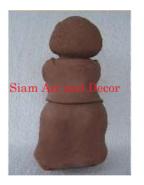

Material Terra cotta
Product Type 1 Decorative
Product Type 2 Cooker

Description Antique hand sculpted cooker. This cooker has a bowl

with lid that sits on a base. Charcoal or wood was placed on the base under the bowl in order to cook soups, etc. Many were found buried in the river near Ayutthaya.

Submaterial

Finish Natural

Color Weathered terracotta

 Width (in.)
 15.7

 Depth (in.)
 22.0

 Height (in.)
 13.4

 Weight (lbs)
 22.0

 Retail Price
 \$720