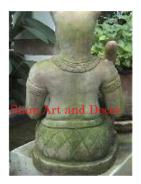

Material Terra cotta

Product Type 1 Statue

Product Type 2 Lawn Art

Description Ancient Animal - Goatman.

Submaterial

Finish natural

Color weathered terra cotta

 Width (in.)
 11.8

 Depth (in.)
 10.2

 Height (in.)
 21.3

 Weight (lbs)
 46.3

 Retail Price
 \$1,049

Product# 504

Material Terra cotta

Product Type 1 Plaque Product Type 2 Panel

Description Buddha walking under umbrellas and followers faces in