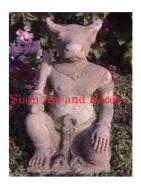

Product# 1477

Material terra cotta

Product Type 1 Statue

Product Type 2 Lawn Art

Description Ancient Animal - Catman.

Submaterial

Finish Natural

Color Weathered Terracotta

 Width (in.)
 12.6

 Depth (in.)
 11.8

 Height (in.)
 18.9

 Weight (lbs)
 50.7

Retail Price \$1,049

Product# 1478

Material Terra cotta

Product Type 1 Statue