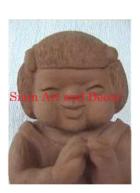

culture waiing is the custom of greeting people and

showing respect.

Submaterial

Finish unglazed Color natural

Width (in.) 7.1 Depth (in.) 6.7

Height (in.) 13.8 Weight (lbs) 6.6

Retail Price \$312

Product# 1848