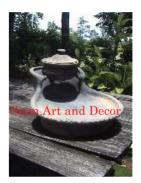

Material Terra cotta
Product Type 1 Decorative
Product Type 2 Cooker

Description Antique hand sculpted cooker. This cooker has a bowl

with lid that sits on a base. Charcoal or wood was placed on the base under the bowl in order to cook soups, etc. Many were found buried in the river near Ayutthaya.

Submaterial

Finish Natural

Color Weathered terracotta

 Width (in.)
 15.7

 Depth (in.)
 22.0

 Height (in.)
 13.4

 Weight (lbs)
 22.0

 Retail Price
 \$720