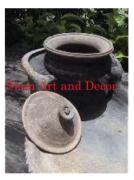

Material Terra cotta
Product Type 1 Decorative
Product Type 2 Cooker

Description Antique hand sculpted cooker. This cooker has a bowl

with lid that sits on a base. Charcoal or wood was placed on the base under the bowl in order to cook soups, etc. Many were found buried in the river near Ayutthaya.

Submaterial

Finish Natural

Color Weathered terracotta

 Width (in.)
 15.7

 Depth (in.)
 22.0

 Height (in.)
 13.4

 Weight (lbs)
 22.0

 Retail Price
 \$720