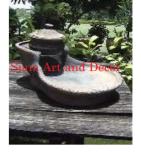

Material Terra cotta
Product Type 1 Decorative
Product Type 2 Cooker

Description Antique hand sculpted cooker. This cooker has a bowl

with lid that sits on a base. Charcoal or wood was placed on the base under the bowl in order to cook soups, etc. Many were found buried in the river near Ayutthaya.

Submaterial

Finish Natural

Color Weathered terracotta

 Width (in.)
 15.7

 Depth (in.)
 22.0

 Height (in.)
 13.4

 Weight (lbs)
 22.0

 Retail Price
 \$720