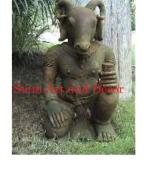

Material Terra cotta

Product Type 1 Statue

Product Type 2 Lawn Art

Description Ancient Animal - Goatman.

Submaterial

Finish natural

Color weathered terra cotta

 Width (in.)
 11.8

 Depth (in.)
 10.2

 Height (in.)
 21.3

 Weight (lbs)
 46.3

 Retail Price
 \$1,049

Product# 504

Material Terra cotta

Product Type 1 Plaque Product Type 2 Panel

Description Buddha walking under umbrellas and followers faces in