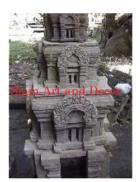

Description Khmer design lantern comes in 3 sections.

Submaterial

Finish natural

Color weathered terra cotta

 Width (in.)
 22.4

 Depth (in.)
 23.6

 Height (in.)
 53.5

 Weight (lbs)
 253.5

 Retail Price
 \$5,877

Product# 522

Material Terra cotta
Product Type 1 Lantern
Product Type 2 Statue

Description Four piece lantern w/elephants on base. Second section

up has standing Thai angels wai-ing. Third section has pagoda style roof with top portion that looks like a lotus flower. Top piece is the point at the top of the flower.