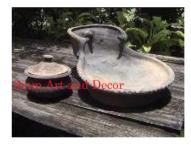

Material Terra cotta
Product Type 1 Decorative
Product Type 2 Cooker

Description Antique hand sculpted cooker. This cooker has a bowl

with lid that sits on a base. Charcoal or wood was placed on the base under the bowl in order to cook soups, etc. Many were found buried in the river near Ayutthaya.

Submaterial

Finish Natural

Color Weathered terracotta

 Width (in.)
 15.7

 Depth (in.)
 22.0

 Height (in.)
 13.4

 Weight (lbs)
 22.0

 Retail Price
 \$720