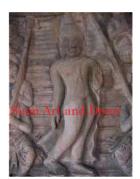

Product# 37

Material Terra cotta

Product Type 1 Plaque Product Type 2 Panel

Description Vishnu on Garuda in decorative archway on black wood

stand.

Submaterial

Finish natural

Color weathered terracotta

 Width (in.)
 22.6

 Depth (in.)
 8.3

 Height (in.)
 38.6

 Weight (lbs)
 46.8

 Retail Price
 \$2,099

Product# 49

Material Terra cotta

Product Type 1 Statue