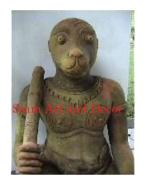

Product Type 2 Lawn Art

Description Ancient Animal - Monkeyman.

Submaterial

Finish natural

Color weathered terracotta

 Width (in.)
 11.8

 Depth (in.)
 12.6

 Height (in.)
 21.3

 Weight (lbs)
 55.1

 Retail Price
 \$1,049

Product# 75

Material Terra cotta

Product Type 1 Plaque Product Type 2 Panel

Description Vishnu sitting in decorative archway on black wood

stand.

Submaterial