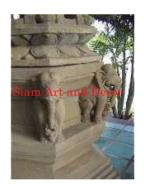

 Retail Price
 \$5,877

Product# 522

Material Terra cotta
Product Type 1 Lantern
Product Type 2 Statue

Description Four piece lantern w/elephants on base. Second section

up has standing Thai angels wai-ing. Third section has pagoda style roof with top portion that looks like a lotus flower. Top piece is the point at the top of the flower.

Submaterial

Finish natural

Color weathered terra cotta

 Width (in.)
 25.6

 Depth (in.)
 25.6

 Height (in.)
 67.3

 Weight (lbs)
 304.6

 Retail Price
 \$7,346