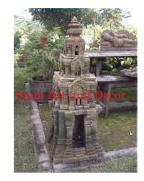

 Retail Price
 \$5,877

Product# 522

Material Terra cotta
Product Type 1 Lantern
Product Type 2 Statue

Description Four piece lantern w/elephants on base. Second section

up has standing Thai angels wai-ing. Third section has pagoda style roof with top portion that looks like a lotus flower. Top piece is the point at the top of the flower.

Submaterial

Finish natural

Color weathered terra cotta

 Width (in.)
 25.6

 Depth (in.)
 25.6

 Height (in.)
 67.3

 Weight (lbs)
 304.6

 Retail Price
 \$7,346