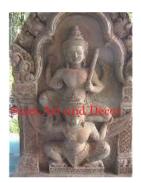

 Weight (lbs)
 55.1

 Retail Price
 \$1,049

Product# 75

Material Terra cotta

Product Type 1 Plaque Product Type 2 Panel

Description Vishnu sitting in decorative archway on black wood

stand.

Submaterial

Finish natural

Color weathered terra cotta

 Width (in.)
 21.7

 Depth (in.)
 10.8

 Height (in.)
 39.8

 Weight (lbs)
 127.8

 Retail Price
 \$2,519

Product# 163