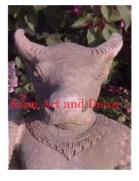

Product# 1479

Material Terra cotta

Product Type 1 Statue

Product Type 2 Lawn Art

Description Ancient Animal - Cowman.

Submaterial

Finish Natural

Color Weathered terracotta

Width (in.) 11.8 Depth (in.) 13.8 Height (in.) 20.5 Weight (lbs) 52.9

Retail Price \$1,049

Product# 1594

Material Terra cotta

Product Type 1 Statue

Product Type 2 Figurine

Description Hand sculpted figurine of waiing Thai lady. In Thai