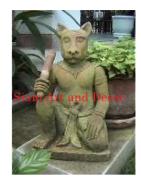

Product Type 2 Lawn Art

Description Ancient Animal - Monkeyman.

Submaterial

Finish natural

Color weathered terracotta

 Width (in.)
 11.8

 Depth (in.)
 12.6

 Height (in.)
 21.3

 Weight (lbs)
 55.1

 Retail Price
 \$1,049

Product# 75

Material Terra cotta

Product Type 1 Plaque Product Type 2 Panel

Description Vishnu sitting in decorative archway on black wood

stand.

Submaterial