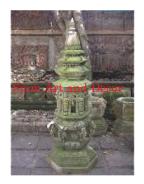

 Retail Price
 \$5,877

Product# 522

Material Terra cotta
Product Type 1 Lantern
Product Type 2 Statue

Description Four piece lantern w/elephants on base. Second section

up has standing Thai angels wai-ing. Third section has pagoda style roof with top portion that looks like a lotus flower. Top piece is the point at the top of the flower.

Submaterial

Finish natural

Color weathered terra cotta

 Width (in.)
 25.6

 Depth (in.)
 25.6

 Height (in.)
 67.3

 Weight (lbs)
 304.6

 Retail Price
 \$7,346