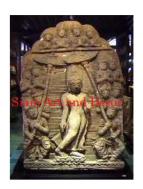

 Depth (in.)
 10.2

 Height (in.)
 21.3

 Weight (lbs)
 46.3

 Retail Price
 \$1,049

Product# 504

Material Terra cotta

Product Type 1 Plaque Product Type 2 Panel

Description Buddha walking under umbrellas and followers faces in

background.

Submaterial

Finish natural

Color weathered terra cotta

 Width (in.)
 26.0

 Depth (in.)
 3.9

 Height (in.)
 37.0

 Weight (lbs)
 105.8