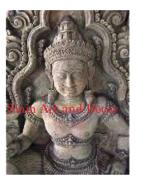

Product# 37

Material Terra cotta

Product Type 1 Plaque Product Type 2 Panel

Description Vishnu on Garuda in decorative archway on black wood

stand.

Submaterial

Finish natural

Color weathered terracotta

 Width (in.)
 22.6

 Depth (in.)
 8.3

 Height (in.)
 38.6

 Weight (lbs)
 46.8

 Retail Price
 \$2,099

Product# 49

Material Terra cotta

Product Type 1 Statue