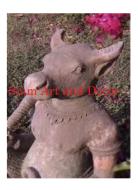

Material Terra cotta

Product Type 1 Statue

Product Type 2 Lawn Art

Description Ancient Animal - Goatman.

Submaterial

Finish natural

Color weathered terra cotta

 Width (in.)
 11.8

 Depth (in.)
 10.2

 Height (in.)
 21.3

 Weight (lbs)
 46.3

 Retail Price
 \$1,049

Product# 504

Material Terra cotta

Product Type 1 Plaque Product Type 2 Panel

Description Buddha walking under umbrellas and followers faces in