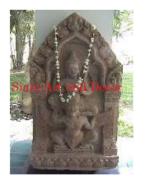

 Weight (lbs)
 55.1

 Retail Price
 \$1,049

Product# 75

Material Terra cotta

Product Type 1 Plaque Product Type 2 Panel

Description Vishnu sitting in decorative archway on black wood

stand.

Submaterial

Finish natural

Color weathered terra cotta

 Width (in.)
 21.7

 Depth (in.)
 10.8

 Height (in.)
 39.8

 Weight (lbs)
 127.8

 Retail Price
 \$2,519

Product# 163