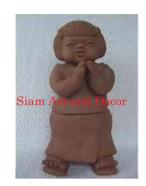

Width (in.) 11.8 Depth (in.) 13.8 Height (in.) 20.5 Weight (lbs) 52.9

Retail Price \$1,049

Product# 1594

Material Terra cotta

Product Type 1 Statue

Product Type 2 Figurine

Description Hand sculpted figurine of waiing Thai lady. In Thai

culture waiing is the custom of greeting people and

showing respect.

Submaterial

Finish unglazed Color natural

Width (in.) 7.1 Depth (in.) 6.7

Height (in.) 13.8 Weight (lbs) 6.6

Retail Price \$312

Product# 1848