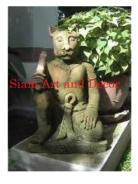

Product# 1477

Material terra cotta

Product Type 1 Statue

Product Type 2 Lawn Art

Description Ancient Animal - Catman.

Submaterial

Finish Natural

Color Weathered Terracotta

 Width (in.)
 12.6

 Depth (in.)
 11.8

 Height (in.)
 18.9

 Weight (lbs)
 50.7

Retail Price \$1,049

Product# 1478

Material Terra cotta

Product Type 1 Statue