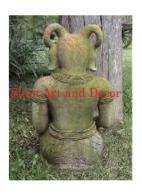

Material Terra cotta

Product Type 1 Statue

Product Type 2 Lawn Art

Description Ancient Animal - Goatman.

Submaterial

Finish natural

Color weathered terra cotta

 Width (in.)
 11.8