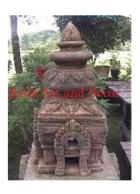

 Retail Price
 \$5,877

Product# 522

Material Terra cotta
Product Type 1 Lantern
Product Type 2 Statue

Description Four piece lantern w/elephants on base. Second section

up has standing Thai angels wai-ing. Third section has pagoda style roof with top portion that looks like a lotus flower. Top piece is the point at the top of the flower.

Submaterial

Finish natural

Color weathered terra cotta

 Width (in.)
 25.6

 Depth (in.)
 25.6

 Height (in.)
 67.3

 Weight (lbs)
 304.6

 Retail Price
 \$7,346