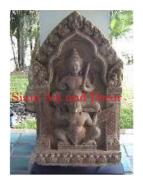

Product# 37

Material Terra cotta

Product Type 1 Plaque Product Type 2 Panel

Description Vishnu on Garuda in decorative archway on black wood

stand.

Submaterial

Finish natural

Color weathered terracotta

 Width (in.)
 22.6

 Depth (in.)
 8.3

 Height (in.)
 38.6

 Weight (lbs)
 46.8

 Retail Price
 \$2,099

Product# 49

Material Terra cotta

Product Type 1 Statue