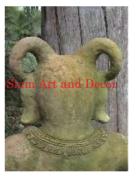

Material Terra cotta

Product Type 1 Statue

Product Type 2 Lawn Art

Description Ancient Animal - Goatman.

Submaterial

Finish natural

Color weathered terra cotta

 Width (in.)
 11.8