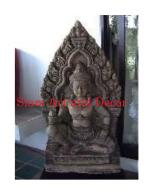

 Weight (lbs)
 55.1

 Retail Price
 \$1,049

Product# 75

Material Terra cotta

Product Type 1 Plaque Product Type 2 Panel

Description Vishnu sitting in decorative archway on black wood

stand.

Submaterial

Finish natural

Color weathered terra cotta

 Width (in.)
 21.7

 Depth (in.)
 10.8

 Height (in.)
 39.8

 Weight (lbs)
 127.8

 Retail Price
 \$2,519

Product# 163