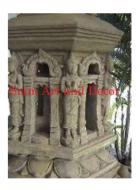

 Retail Price
 \$5,877

Product# 522

Material Terra cotta
Product Type 1 Lantern
Product Type 2 Statue

Description Four piece lantern w/elephants on base. Second section

up has standing Thai angels wai-ing. Third section has pagoda style roof with top portion that looks like a lotus flower. Top piece is the point at the top of the flower.

Submaterial

Finish natural

Color weathered terra cotta

 Width (in.)
 25.6

 Depth (in.)
 25.6

 Height (in.)
 67.3

 Weight (lbs)
 304.6

 Retail Price
 \$7,346