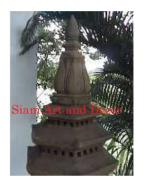

Description Khmer design lantern comes in 3 sections.

Submaterial

Finish natural

Color weathered terra cotta

 Width (in.)
 22.4

 Depth (in.)
 23.6

 Height (in.)
 53.5

 Weight (lbs)
 253.5

 Retail Price
 \$5,877

Product# 522

Material Terra cotta
Product Type 1 Lantern
Product Type 2 Statue

Description Four piece lantern w/elephants on base. Second section

up has standing Thai angels wai-ing. Third section has pagoda style roof with top portion that looks like a lotus flower. Top piece is the point at the top of the flower.