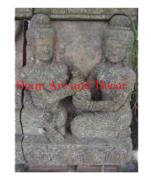

 Retail Price
 \$2,699

Product# 512

Material Terra cotta

Product Type 1 Mural

Product Type 2 Wall decoration

Description Reclining Narai and Vishnu on various animals, optional

metal frame to attach it to.

Submaterial

Finish natural

Color weathered terra cotta

Width (in.) 110.2 Depth (in.) 9.4 Height (in.) 45.3

Weight (lbs)

Retail Price \$18,891

Product# 513

Material Terra cotta
Product Type 1 Lantern
Product Type 2 Statue