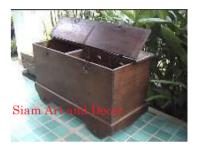

| Siam Art and Decor |  |
|--------------------|--|
|                    |  |

Product#1287MaterialWoodProduct Type 1furnitureProduct Type 2chestDescription

| Submaterial  | Teak     |  |
|--------------|----------|--|
| Finish       | Stained  |  |
| Color        | Brown    |  |
| Width (in.)  | 57.1     |  |
| Depth (in.)  | 26.8     |  |
| Height (in.) | 32.3     |  |
| Weight (lbs) | 174.1    |  |
| Retail Price | \$10,120 |  |