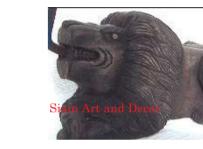

| Product#       | 246                                                                                 |
|----------------|-------------------------------------------------------------------------------------|
| Material       | Wood                                                                                |
| Product Type 1 | Statue                                                                              |
| Product Type 2 | coconut scraper                                                                     |
| Description    | Lion coconut scraper. They were used for breaking open<br>and scraping of coconuts. |

| Submaterial  | Teak    |
|--------------|---------|
| Finish       | colored |
| Color        | Brown   |
| Width (in.)  | 4.7     |
| Depth (in.)  | 17.7    |
| Height (in.) | 7.1     |
| Weight (lbs) | 6.8     |
| Retail Price | \$600   |