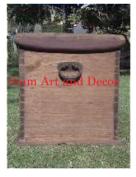

| Siam Art and Decor |  |
|--------------------|--|
|                    |  |

Product#1287MaterialWoodProduct Type 1furnitureProduct Type 2chestDescription

| Submaterial  | Teak     |  |
|--------------|----------|--|
| Finish       | Stained  |  |
| Color        | Brown    |  |
| Width (in.)  | 57.1     |  |
| Depth (in.)  | 26.8     |  |
| Height (in.) | 32.3     |  |
| Weight (lbs) | 174.1    |  |
| Retail Price | \$10,120 |  |