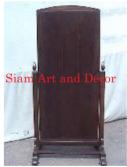

| Product#       | 1317                                                                                                                                                |
|----------------|-----------------------------------------------------------------------------------------------------------------------------------------------------|
| Material       | wood                                                                                                                                                |
| Product Type 1 | Furniture                                                                                                                                           |
| Product Type 2 | Cabinet                                                                                                                                             |
| Description    | Old reconditioned Buddha display cabinet with mirror in<br>back and glass in front and on the sides. Cabinet has<br>wood top and opens on the side. |

Submaterial

Width (in.)

Depth (in.)

Height (in.)

Weight (lbs)

**Retail Price** 

Finish

Color

Teak

19.1

15.6

22.2

24.8

\$540

painted

antique red with gilded gold