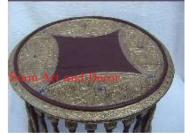

| Product#       | 187                                                                                                                                     | 244 |
|----------------|-----------------------------------------------------------------------------------------------------------------------------------------|-----|
| Material       | Wood                                                                                                                                    | V   |
| Product Type 1 | Plaque                                                                                                                                  | -   |
| Product Type 2 | Carving                                                                                                                                 | Sia |
| Description    | Hand carved lady on fish which are characters from old<br>Thai folklore on attached wood stand. Dimensions<br>inlcude black wood stand. |     |
| Submaterial    | Teak                                                                                                                                    |     |

| Submaterial  | Teak           |
|--------------|----------------|
| Finish       | Natural        |
| Color        | Two Tone Brown |
| Width (in.)  | 18.9           |
| Depth (in.)  | 9.1            |
| Height (in.) | 35.0           |
| Weight (lbs) | 43.6           |
| Retail Price | \$2,177        |