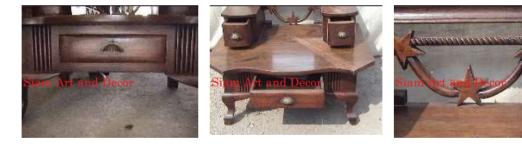

| Product#       | 1278                                                                                                                                                                                                                                 |                   |
|----------------|--------------------------------------------------------------------------------------------------------------------------------------------------------------------------------------------------------------------------------------|-------------------|
| Material       | Wood                                                                                                                                                                                                                                 |                   |
| Product Type 1 | furniture                                                                                                                                                                                                                            |                   |
| Product Type 2 | desk                                                                                                                                                                                                                                 | Siam Art and Deco |
| Description    | Reconditioned double sided desk. One side has 2 drawers<br>on the left and 2 on the right. The other side has doors<br>on each side the left side has 2 shelves and the right side<br>has one shelf. See 1736 for 2 matching chairs. |                   |
| Submaterial    | teak                                                                                                                                                                                                                                 |                   |
| Finish         | Stained                                                                                                                                                                                                                              | -                 |
| Color          | Brown                                                                                                                                                                                                                                |                   |
| Width (in.)    | 53.9                                                                                                                                                                                                                                 | Siam Art and Deco |
| Depth (in.)    | 34.6                                                                                                                                                                                                                                 |                   |
| Height (in.)   | 31.1                                                                                                                                                                                                                                 |                   |
| Weight (lbs)   |                                                                                                                                                                                                                                      |                   |
|                |                                                                                                                                                                                                                                      |                   |

\$4,030

**Retail Price** 

| Product#                    | 1279                                                                                                                                                                                                                                    |
|-----------------------------|-----------------------------------------------------------------------------------------------------------------------------------------------------------------------------------------------------------------------------------------|
| Material                    | Wood                                                                                                                                                                                                                                    |
| Product Type 1              | Furniture                                                                                                                                                                                                                               |
| Product Type 2              | Box                                                                                                                                                                                                                                     |
| Description                 | Old Chinese style street vendor's box for carrying and<br>displaying pastries or silk fabrics. Box often seen in old<br>Chinese movies has four separate stacking<br>compartments, carrying pole and chinese writing on top<br>portion. |
| Submaterial                 | teak                                                                                                                                                                                                                                    |
| Finish                      | Lacquered                                                                                                                                                                                                                               |
| Color                       | Antique Black & Red                                                                                                                                                                                                                     |
| Width (in.)                 | 79.9                                                                                                                                                                                                                                    |
|                             |                                                                                                                                                                                                                                         |
| Depth (in.)                 | 27.2                                                                                                                                                                                                                                    |
| Depth (in.)<br>Height (in.) | 27.2<br>47.6                                                                                                                                                                                                                            |
| ± 、 /                       |                                                                                                                                                                                                                                         |

| Product#<br>Material | 1280<br>Wood                                                                                                                                                                                                                                                |          |
|----------------------|-------------------------------------------------------------------------------------------------------------------------------------------------------------------------------------------------------------------------------------------------------------|----------|
| Product Type 1       | furniture                                                                                                                                                                                                                                                   |          |
| Product Type 2       | desk                                                                                                                                                                                                                                                        | Siam Art |
| Description          | Restored desk made in Rangoon with manufacturer's<br>original brass label. Has three drawers on right side and<br>door with two shelves on left side. Pull out writing shelf<br>on each side to give more room for working. See 1737 for<br>matching chair. |          |
| Submaterial          | teak                                                                                                                                                                                                                                                        | J.       |
| Finish               | Shellac                                                                                                                                                                                                                                                     |          |
| Color                | Antique Black Red                                                                                                                                                                                                                                           |          |
| Width (in.)          | 61.0                                                                                                                                                                                                                                                        | Siam Art |
| Depth (in.)          | 38.2                                                                                                                                                                                                                                                        |          |
| Height (in.)         | 29.9                                                                                                                                                                                                                                                        |          |
| Weight (lbs)         |                                                                                                                                                                                                                                                             |          |
| <b>Retail Price</b>  | \$5,397                                                                                                                                                                                                                                                     |          |