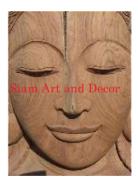

| Product#<br>Material | 182<br>Wood                                                                                                                  |          |
|----------------------|------------------------------------------------------------------------------------------------------------------------------|----------|
| Product Type 1       |                                                                                                                              |          |
| Product Type 2       | Carving                                                                                                                      | Siam Art |
| Description          | Four face Garuda StatueFour face Garuda carved out of<br>an old rice pounder. Can also be used to hold a decorative<br>bowl. |          |
|                      |                                                                                                                              |          |
| Submaterial          | Teak                                                                                                                         | THU      |
| Finish               | Natural                                                                                                                      |          |
| Color                | Antique Brown                                                                                                                | 400      |
| Width (in.)          | 16.9                                                                                                                         | Siam Art |
| Depth (in.)          | 16.9                                                                                                                         |          |
| Height (in.)         | 25.2                                                                                                                         |          |
| Weight (lbs)         | 70.1                                                                                                                         |          |

**Retail Price** 

\$5,397

| Product#       | 183     |
|----------------|---------|
| Material       | Wood    |
| Product Type 1 | Statue  |
| Product Type 2 | Carving |

Description

Carving Sitting Ganeesh carving with decorative costumes and tools.