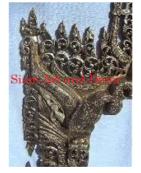

| Product#              | 1308                                                                                                                                                                                   |
|-----------------------|----------------------------------------------------------------------------------------------------------------------------------------------------------------------------------------|
| Material              | wood                                                                                                                                                                                   |
| Product Type 1        | Mirror                                                                                                                                                                                 |
| Product Type 2        | Wall Decoration                                                                                                                                                                        |
| Description           | Background of altar converted to a frame with mirror.<br>Hand carved flower and leaf design gilded gold with<br>mirror inlays in white, red and green. Mirror included<br>(not shown). |
|                       |                                                                                                                                                                                        |
| Submaterial           | Teak                                                                                                                                                                                   |
| Submaterial<br>Finish | Teak<br>Gilded                                                                                                                                                                         |
|                       |                                                                                                                                                                                        |
| Finish                | Gilded                                                                                                                                                                                 |
| Finish<br>Color       | Gilded<br>Gold with inlays                                                                                                                                                             |

Weight (lbs)

**Retail Price** 

26.9

| Product#       | 1312                                                                                                                                                                                   |
|----------------|----------------------------------------------------------------------------------------------------------------------------------------------------------------------------------------|
| Material       | wood                                                                                                                                                                                   |
| Product Type 1 | Mirror                                                                                                                                                                                 |
| Product Type 2 | Wall Decoration                                                                                                                                                                        |
| Description    | Background of altar converted to a frame with mirror.<br>Hand carved flower and leaf design gilded gold with<br>mirror inlays in white, red and green. Includes mirror<br>(not shown). |
| Submaterial    | teak                                                                                                                                                                                   |
| Finish         | gilded                                                                                                                                                                                 |
| Color          | gold with inlays                                                                                                                                                                       |
| Width (in.)    | 33.9                                                                                                                                                                                   |
| Depth (in.)    | 3.9                                                                                                                                                                                    |