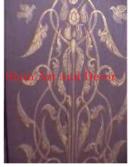

| Product#              | 1308                                                                                                                                                                                   |
|-----------------------|----------------------------------------------------------------------------------------------------------------------------------------------------------------------------------------|
| Material              | wood                                                                                                                                                                                   |
| Product Type 1        | Mirror                                                                                                                                                                                 |
| Product Type 2        | Wall Decoration                                                                                                                                                                        |
| Description           | Background of altar converted to a frame with mirror.<br>Hand carved flower and leaf design gilded gold with<br>mirror inlays in white, red and green. Mirror included<br>(not shown). |
|                       |                                                                                                                                                                                        |
| Submaterial           | Teak                                                                                                                                                                                   |
| Submaterial<br>Finish | Teak<br>Gilded                                                                                                                                                                         |
|                       |                                                                                                                                                                                        |
| Finish                | Gilded                                                                                                                                                                                 |
| Finish<br>Color       | Gilded<br>Gold with inlays                                                                                                                                                             |