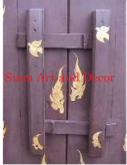

| Product# | 1284 |
|----------|------|
| Material | Wood |

Product Type 1 wall decoration

Product Type 2 Carving

Description Pair of hand carved doors with Burmese characters riding elephant and oriental lions on bottom. Look great as doors or use them as a wall decoration.

| Submaterial         | teak    |
|---------------------|---------|
| Finish              | Stained |
| Color               | Brown   |
| Width (in.)         | 36.2    |
| Depth (in.)         | 5.1     |
| Height (in.)        | 72.0    |
| Weight (lbs)        | 154.3   |
| <b>Retail Price</b> | \$3,898 |