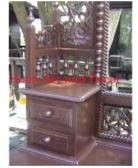

| Siam Art and Decor |  |
|--------------------|--|
|                    |  |

Product#1287MaterialWoodProduct Type 1furnitureProduct Type 2chestDescription

| Submaterial  | Teak     |  |
|--------------|----------|--|
| Finish       | Stained  |  |
| Color        | Brown    |  |
| Width (in.)  | 57.1     |  |
| Depth (in.)  | 26.8     |  |
| Height (in.) | 32.3     |  |
| Weight (lbs) | 174.1    |  |
| Retail Price | \$10,120 |  |