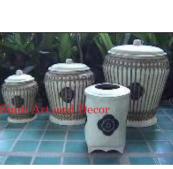

| Product#       | 1230                                                                                                                                                                                                                                         |      |
|----------------|----------------------------------------------------------------------------------------------------------------------------------------------------------------------------------------------------------------------------------------------|------|
| Material       | Wood                                                                                                                                                                                                                                         |      |
| Product Type 1 | Basket                                                                                                                                                                                                                                       |      |
| Product Type 2 | rice basket                                                                                                                                                                                                                                  | Siam |
| Description    | Hand painted conical shaped basket with lid that has<br>knob handle. Traditionally used as rice baskets. Basket<br>makes a great table or table base when lid is turned over.<br>12" x 16" high or 18" x 20" high. Price shown is for larger | 4    |
|                | size.                                                                                                                                                                                                                                        |      |
| Submaterial    | Bamboo                                                                                                                                                                                                                                       |      |
| Finish         | Painted                                                                                                                                                                                                                                      | 1    |
| Color          | Off white                                                                                                                                                                                                                                    | Ø    |
| Width (in.)    | 22.0                                                                                                                                                                                                                                         | Siam |
| Depth (in.)    | 22.0                                                                                                                                                                                                                                         |      |
| Height (in.)   | 26.0                                                                                                                                                                                                                                         |      |
| Weight (lbs)   |                                                                                                                                                                                                                                              |      |
| Retail Price   | \$363                                                                                                                                                                                                                                        |      |

| Product# | 1233 |
|----------|------|
|          |      |

Material Wood Product Type 1 Basket

Product Type 2 rice basket

Description Hand painted round shaped basket with lid attached by rope. Features painted designs on each side and on top of lid. Traditionally used as basket to store rice.

| Submaterial         | Bamboo    |
|---------------------|-----------|
| Finish              | Painted   |
| Color               | Turquoise |
| Width (in.)         | 15.9      |
| Depth (in.)         | 15.9      |
| Height (in.)        | 16.9      |
| Weight (lbs)        |           |
| <b>Retail Price</b> | \$224     |
|                     |           |

| Product# | 1242 |
|----------|------|
|          |      |

- Material Wood Product Type 1 Basket
- Froduct Type 1 Dasi
- Product Type 2 Rice Basket
- Description Hand painted square shaped basket with lid attached by rope. Features painted designs on each side and on top of lid. Traditionally used as basket to store rice.

| Submaterial         | Bamboo      |
|---------------------|-------------|
| Finish              | Painted     |
| Color               | Chinese red |
| Width (in.)         | 24.4        |
| Depth (in.)         | 24.4        |
| Height (in.)        | 30.9        |
| Weight (lbs)        |             |
| <b>Retail Price</b> | \$594       |