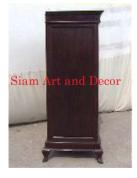

| Product#       | 1317                                                                                                                                                |
|----------------|-----------------------------------------------------------------------------------------------------------------------------------------------------|
| Material       | wood                                                                                                                                                |
| Product Type 1 | Furniture                                                                                                                                           |
| Product Type 2 | Cabinet                                                                                                                                             |
| Description    | Old reconditioned Buddha display cabinet with mirror in<br>back and glass in front and on the sides. Cabinet has<br>wood top and opens on the side. |

Submaterial

Width (in.)

Depth (in.)

Height (in.)

Weight (lbs)

**Retail Price** 

Finish

Color

Teak

19.1

15.6

22.2

24.8

\$540

painted

antique red with gilded gold