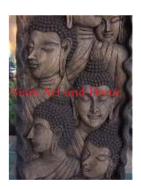

**Retail Price** 

Finish

Color

Carving Sitting Goddess of Rice on teak log on attached wood stand.

Two Shades of Dark Brown

| Product#       | 803                     |
|----------------|-------------------------|
| Material       | Wood                    |
| Product Type 1 | Plaque                  |
| Product Type 2 | Carving                 |
| Description    | Eleven faces of Buddha. |

| Submaterial  | Teak          |
|--------------|---------------|
| Finish       | colored       |
| Color        | antique brown |
| Width (in.)  | 18.1          |
| Depth (in.)  | 3.9           |
| Height (in.) | 61.0          |
| Weight (lbs) | 52.5          |
| Retail Price | \$8,771       |