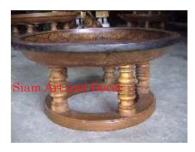

| Product#       | 1315                                                                                                                                                                                                                |          |
|----------------|---------------------------------------------------------------------------------------------------------------------------------------------------------------------------------------------------------------------|----------|
| Material       | wood                                                                                                                                                                                                                |          |
| Product Type 1 | Furniture                                                                                                                                                                                                           | New York |
| Product Type 2 | Table                                                                                                                                                                                                               | Sia      |
| Description    | Traditional temple platform used for display or sitting.<br>Has antique red and black top, gilded gold hand carved<br>flower and leaf design on sides and legs with mirror<br>inlays in red, white, green and blue. |          |
| Submaterial    | Teak                                                                                                                                                                                                                |          |
| Finish         | Painted & Gilded                                                                                                                                                                                                    |          |
| Color          | Antique Red & gold                                                                                                                                                                                                  |          |
| Width (in.)    | 74.8                                                                                                                                                                                                                | Sia      |
| Depth (in.)    | 35.4                                                                                                                                                                                                                | e.       |
| Height (in.)   | 22.0                                                                                                                                                                                                                |          |
| Weight (lbs)   |                                                                                                                                                                                                                     |          |
| Retail Price   | \$8,996                                                                                                                                                                                                             |          |