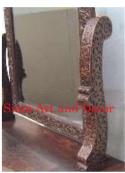

| Product#              | 1308                                                                                                                                                                                   |
|-----------------------|----------------------------------------------------------------------------------------------------------------------------------------------------------------------------------------|
| Material              | wood                                                                                                                                                                                   |
| Product Type 1        | Mirror                                                                                                                                                                                 |
| Product Type 2        | Wall Decoration                                                                                                                                                                        |
| Description           | Background of altar converted to a frame with mirror.<br>Hand carved flower and leaf design gilded gold with<br>mirror inlays in white, red and green. Mirror included<br>(not shown). |
|                       |                                                                                                                                                                                        |
| Submaterial           | Teak                                                                                                                                                                                   |
| Submaterial<br>Finish | Teak<br>Gilded                                                                                                                                                                         |
|                       |                                                                                                                                                                                        |
| Finish                | Gilded                                                                                                                                                                                 |
| Finish<br>Color       | Gilded<br>Gold with inlays                                                                                                                                                             |

Weight (lbs)

**Retail Price** 

26.9

| Product#       | 1312                                                                                                                                                                                   |
|----------------|----------------------------------------------------------------------------------------------------------------------------------------------------------------------------------------|
| Material       | wood                                                                                                                                                                                   |
| Product Type 1 | Mirror                                                                                                                                                                                 |
| Product Type 2 | Wall Decoration                                                                                                                                                                        |
| Description    | Background of altar converted to a frame with mirror.<br>Hand carved flower and leaf design gilded gold with<br>mirror inlays in white, red and green. Includes mirror<br>(not shown). |
| Submaterial    | teak                                                                                                                                                                                   |
| Finish         | gilded                                                                                                                                                                                 |
| Color          | gold with inlays                                                                                                                                                                       |
| Width (in.)    | 33.9                                                                                                                                                                                   |
| Depth (in.)    | 3.9                                                                                                                                                                                    |