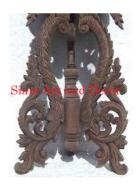

| Product#              | 1308                                                                                                                                                                                   |
|-----------------------|----------------------------------------------------------------------------------------------------------------------------------------------------------------------------------------|
| Material              | wood                                                                                                                                                                                   |
| Product Type 1        | Mirror                                                                                                                                                                                 |
| Product Type 2        | Wall Decoration                                                                                                                                                                        |
| Description           | Background of altar converted to a frame with mirror.<br>Hand carved flower and leaf design gilded gold with<br>mirror inlays in white, red and green. Mirror included<br>(not shown). |
|                       |                                                                                                                                                                                        |
| Submaterial           | Teak                                                                                                                                                                                   |
| Submaterial<br>Finish | Teak<br>Gilded                                                                                                                                                                         |
|                       |                                                                                                                                                                                        |
| Finish                | Gilded                                                                                                                                                                                 |
| Finish<br>Color       | Gilded<br>Gold with inlays                                                                                                                                                             |

Weight (lbs)

**Retail Price** 

26.9

| Product#       | 1312                                                                                                                                                                                   |
|----------------|----------------------------------------------------------------------------------------------------------------------------------------------------------------------------------------|
| Material       | wood                                                                                                                                                                                   |
| Product Type 1 | Mirror                                                                                                                                                                                 |
| Product Type 2 | Wall Decoration                                                                                                                                                                        |
| Description    | Background of altar converted to a frame with mirror.<br>Hand carved flower and leaf design gilded gold with<br>mirror inlays in white, red and green. Includes mirror<br>(not shown). |
| Submaterial    | teak                                                                                                                                                                                   |
| Finish         | gilded                                                                                                                                                                                 |
| Color          | gold with inlays                                                                                                                                                                       |
| Width (in.)    | 33.9                                                                                                                                                                                   |
| Depth (in.)    | 3.9                                                                                                                                                                                    |