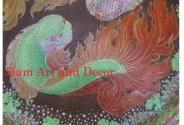

| Product#       | 187                                                                                                                                     | 244 |
|----------------|-----------------------------------------------------------------------------------------------------------------------------------------|-----|
| Material       | Wood                                                                                                                                    | V   |
| Product Type 1 | Plaque                                                                                                                                  | -   |
| Product Type 2 | Carving                                                                                                                                 | Sia |
| Description    | Hand carved lady on fish which are characters from old<br>Thai folklore on attached wood stand. Dimensions<br>inlcude black wood stand. |     |
| Submaterial    | Teak                                                                                                                                    |     |

| Submaterial  | Teak           |
|--------------|----------------|
| Finish       | Natural        |
| Color        | Two Tone Brown |
| Width (in.)  | 18.9           |
| Depth (in.)  | 9.1            |
| Height (in.) | 35.0           |
| Weight (lbs) | 43.6           |
| Retail Price | \$2,177        |