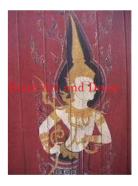

| Produ | ct#       | 1412                                                                                                                          |         |
|-------|-----------|-------------------------------------------------------------------------------------------------------------------------------|---------|
| Mater | rial      | Wood                                                                                                                          |         |
| Produ | ct Type 1 | Statue                                                                                                                        |         |
| Produ | ct Type 2 | Carving                                                                                                                       | Siam Ar |
| Descr | iption    | Rare Burmese antique of hand carved angel with<br>attached black painted wood base. Back side is natural<br>log plain finish. |         |
|       |           |                                                                                                                               |         |

| Submaterial         | Teak                        |
|---------------------|-----------------------------|
| Finish              | Painted                     |
| Color               | Antique Green & Gilded Gold |
| Width (in.)         | 6.3                         |
| Depth (in.)         | 6.3                         |
| Height (in.)        | 26.8                        |
| Weight (lbs)        | 4.8                         |
| <b>Retail Price</b> | \$576                       |
|                     | -                           |