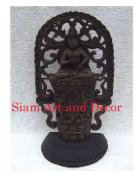

| Product#       | 191                                                                                                                   | A  |
|----------------|-----------------------------------------------------------------------------------------------------------------------|----|
| Material       | Wood                                                                                                                  |    |
| Product Type 1 | Statue                                                                                                                |    |
| Product Type 2 | Carving                                                                                                               | Si |
| Description    | Khmer story character sitting on tall base with decorative background. This piece is carved out of one piece of wood. |    |

| Submaterial         | Teak    |
|---------------------|---------|
| Finish              | Natural |
| Color               | Brown   |
| Width (in.)         | 13.4    |
| Depth (in.)         | 7.9     |
| Height (in.)        | 24.4    |
| Weight (lbs)        | 11.0    |
| <b>Retail Price</b> | \$2,159 |