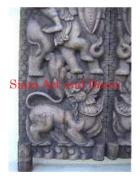

-|---------|
| Finish       | Natural |
| Color        |         |
| Width (in.)  | 43.3    |
| Depth (in.)  | 11.8    |
| Height (in.) | 35.4    |
| Weight (lbs) | 8.4     |
| Retail Price | \$675   |



| Product# | 1284 |
|----------|------|
| Material | Wood |

Product Type 1 wall decoration

Product Type 2 Carving

Description Pair of hand carved doors with Burmese characters riding elephant and oriental lions on bottom. Look great as doors or use them as a wall decoration.

| Submaterial         | teak    |
|---------------------|---------|
| Finish              | Stained |
| Color               | Brown   |
| Width (in.)         | 36.2    |
| Depth (in.)         | 5.1     |
| Height (in.)        | 72.0    |
| Weight (lbs)        | 154.3   |
| <b>Retail Price</b> | \$3,898 |













| Product# | 1285             |  |
|----------|------------------|--|
| Material | Wood             |  |
|          | <b>W</b> 7-11-1- |  |

Product Type 1 Wall decoration

Product Type 2 Carving

Description Pair of hand carved teak doors featurning Burmese dancers. Can be used as wall decoration.

| Siam Art and Decor |  |
|--------------------|--|
|                    |  |















Product#1287MaterialWoodProduct Type 1furnitureProduct Type 2chestDescription

| Submaterial  | Teak     |  |
|--------------|----------|--|
| Finish       | Stained  |  |
| Color        | Brown    |  |
| Width (in.)  | 57.1     |  |
| Depth (in.)  | 26.8     |  |
| Height (in.) | 32.3     |  |
| Weight (lbs) | 174.1    |  |
| Retail Price | \$10,120 |  |











| Product#              | 1308