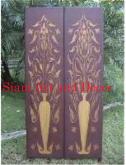

| Product# | 1284 |
|----------|------|
| Material | Wood |

Product Type 1 wall decoration

Product Type 2 Carving

Description Pair of hand carved doors with Burmese characters riding elephant and oriental lions on bottom. Look great as doors or use them as a wall decoration.