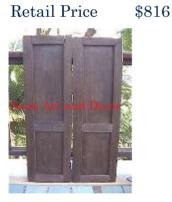

| Product#       | 180                                                  |
|----------------|------------------------------------------------------|
| Material       | Wood                                                 |
| Product Type 1 | Wall Decoration                                      |
| Product Type 2 | Carving                                              |
| Description    | Antique decorated Burmese window with attached       |
|                | frame. Window has two front panels that open inward. |