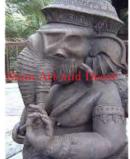

| Product#       | 191                                                                                                                   | A  |
|----------------|-----------------------------------------------------------------------------------------------------------------------|----|
| Material       | Wood                                                                                                                  |    |
| Product Type 1 | Statue                                                                                                                |    |
| Product Type 2 | Carving                                                                                                               | Si |
| Description    | Khmer story character sitting on tall base with decorative background. This piece is carved out of one piece of wood. |    |

| Submaterial         | Teak    |
|---------------------|---------|
| Finish              | Natural |
| Color               | Brown   |
| Width (in.)         | 13.4    |
| Depth (in.)         | 7.9     |
| Height (in.)        | 24.4    |
| Weight (lbs)        | 11.0    |
| <b>Retail Price</b> | \$2,159 |