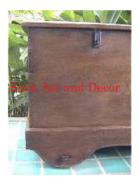

| Siam Art and Decor |  |
|--------------------|--|
|                    |  |

Product#1287MaterialWoodProduct Type 1furnitureProduct Type 2chestDescription

| Submaterial  | Teak     |  |
|--------------|----------|--|
| Finish       | Stained  |  |
| Color        | Brown    |  |
| Width (in.)  | 57.1     |  |
| Depth (in.)  | 26.8     |  |
| Height (in.) | 32.3     |  |
| Weight (lbs) | 174.1    |  |
| Retail Price | \$10,120 |  |