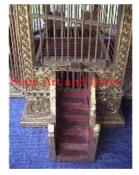

| Product# | 1318 |
|----------|------|
| Material | wood |

Product Type 1 Birdhouse

Product Type 2 Decorative

Description Hand made and carved decorative bird house in temple style architecture. Has operative door on side and mirror inlays in red, green and white.