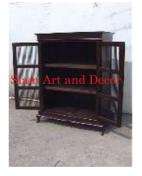

| Product#       | 1317                                                                                                                                                |
|----------------|-----------------------------------------------------------------------------------------------------------------------------------------------------|
| Material       | wood                                                                                                                                                |
| Product Type 1 | Furniture                                                                                                                                           |
| Product Type 2 | Cabinet                                                                                                                                             |
| Description    | Old reconditioned Buddha display cabinet with mirror in<br>back and glass in front and on the sides. Cabinet has<br>wood top and opens on the side. |

Submaterial

Width (in.)

Depth (in.)

Height (in.)

Weight (lbs)

**Retail Price** 

Finish

Color

Teak

19.1

15.6

22.2

24.8

\$540

painted

antique red with gilded gold