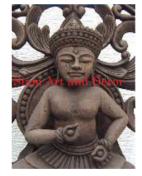

Product# 329 Material Wood Product Type 1 Statue Product Type 2 Carving Description

Standing Ganeesh statue with 4 arms.

Finish

Color

Product# Material Wood Product Type 1 Plaque Product Type 2 Carving Description