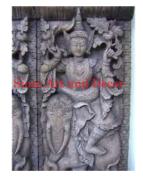

| Product#       | 177        |
|----------------|------------|
| Material       | Wood       |
| Product Type 1 | Statue     |
|                | <b>a</b> . |

Product Type 2 Carving

Description Pair of Temple Guardians. The pair contains a left and right. The back is plain or natural finish.

| Submaterial  | Teak    |
|--------------|---------|
| Finish       | Natural |
| Color        | Brown   |
| Width (in.)  | 10.2    |
| Depth (in.)  | 4.7     |
| Height (in.) | 39.4    |
| Weight (lbs) | 15.9    |
| Retail Price | \$1,559 |