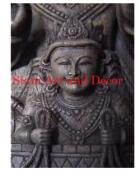

| Product#                                      | 192                                                                                                                                   | 170                                                                                                                                                                                                                                                  |
|-----------------------------------------------|---------------------------------------------------------------------------------------------------------------------------------------|------------------------------------------------------------------------------------------------------------------------------------------------------------------------------------------------------------------------------------------------------|
| Material                                      | Wood                                                                                                                                  |                                                                                                                                                                                                                                                      |
| Product Type 1                                | Picture                                                                                                                               |                                                                                                                                                                                                                                                      |
| Product Type 2                                | Carving                                                                                                                               | Sian A                                                                                                                                                                                                                                               |
| Description                                   | Burmese lady in traditonal clothes with large jar which<br>may be used to give an offering to an elder or other<br>worshipped figure. |                                                                                                                                                                                                                                                      |
| Submaterial<br>Finish<br>Color<br>Width (in.) | Teak<br>Natural<br>Antique Brown<br>19.7                                                                                              |                                                                                                                                                                                                                                                      |
|                                               | Material<br>Product Type 1<br>Product Type 2<br>Description<br>Submaterial<br>Finish<br>Color                                         | MaterialWoodProduct Type 1PictureProduct Type 2CarvingDescriptionBurmese lady in traditional clothes with large jar which<br>may be used to give an offering to an elder or other<br>worshipped figure.SubmaterialTeakFinishNatural<br>Antique Brown |

| Submaterial  | Teak        |
|--------------|-------------|
| Finish       | Natural     |
| Color        | Antique Bro |
| Width (in.)  | 19.7        |
| Depth (in.)  | 1.2         |
| Height (in.) | 29.5        |
| Weight (lbs) | 7.5         |
| Retail Price | \$540       |