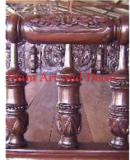

| Product#       | 469                                                                               | ST. |
|----------------|-----------------------------------------------------------------------------------|-----|
| Material       | Wood                                                                              |     |
| Product Type 1 | Furniture                                                                         | 1   |
| Product Type 2 | Chair                                                                             | Sia |
| Description    | Teak chair that reclines for those long naps in or outdoor with small side table. | A A |

| Submaterial  | Teak    |
|--------------|---------|
| Finish       | Shellac |
| Color        | Brown   |
| Width (in.)  | 28.3    |
| Depth (in.)  | 41.3    |
| Height (in.) | 43.3    |
| Weight (lbs) |         |
| Retail Price | \$1,799 |