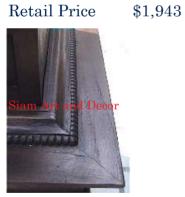

| Product#              | 1308                                                                                                                                                                                   |
|-----------------------|----------------------------------------------------------------------------------------------------------------------------------------------------------------------------------------|
| Material              | wood                                                                                                                                                                                   |
| Product Type 1        | Mirror                                                                                                                                                                                 |
| Product Type 2        | Wall Decoration                                                                                                                                                                        |
| Description           | Background of altar converted to a frame with mirror.<br>Hand carved flower and leaf design gilded gold with<br>mirror inlays in white, red and green. Mirror included<br>(not shown). |
|                       |                                                                                                                                                                                        |
| Submaterial           | Teak                                                                                                                                                                                   |
| Submaterial<br>Finish | Teak<br>Gilded                                                                                                                                                                         |
|                       |                                                                                                                                                                                        |
| Finish                | Gilded                                                                                                                                                                                 |
| Finish<br>Color       | Gilded<br>Gold with inlays                                                                                                                                                             |

Weight (lbs)

**Retail Price** 

26.9

| Product#       | 1312                                                                                                                                                                                   |
|----------------|----------------------------------------------------------------------------------------------------------------------------------------------------------------------------------------|
| Material       | wood                                                                                                                                                                                   |
| Product Type 1 | Mirror                                                                                                                                                                                 |
| Product Type 2 | Wall Decoration                                                                                                                                                                        |
| Description    | Background of altar converted to a frame with mirror.<br>Hand carved flower and leaf design gilded gold with<br>mirror inlays in white, red and green. Includes mirror<br>(not shown). |
| Submaterial    | teak                                                                                                                                                                                   |
| Finish         | gilded                                                                                                                                                                                 |
| Color          | gold with inlays                                                                                                                                                                       |
| Width (in.)    | 33.9                                                                                                                                                                                   |
| Depth (in.)    | 3.9                                                                                                                                                                                    |