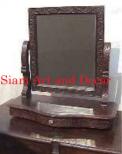

| Product#              | 1308                                                                                                                                                                                   |
|-----------------------|----------------------------------------------------------------------------------------------------------------------------------------------------------------------------------------|
| Material              | wood                                                                                                                                                                                   |
| Product Type 1        | Mirror                                                                                                                                                                                 |
| Product Type 2        | Wall Decoration                                                                                                                                                                        |
| Description           | Background of altar converted to a frame with mirror.<br>Hand carved flower and leaf design gilded gold with<br>mirror inlays in white, red and green. Mirror included<br>(not shown). |
|                       |                                                                                                                                                                                        |
| Submaterial           | Teak                                                                                                                                                                                   |
| Submaterial<br>Finish | Teak<br>Gilded                                                                                                                                                                         |
|                       |                                                                                                                                                                                        |
| Finish                | Gilded                                                                                                                                                                                 |
| Finish<br>Color       | Gilded<br>Gold with inlays                                                                                                                                                             |

Weight (lbs)

**Retail Price** 

26.9

| Product#       | 1312                                                                                                                                                                                   |
|----------------|----------------------------------------------------------------------------------------------------------------------------------------------------------------------------------------|
| Material       | wood                                                                                                                                                                                   |
| Product Type 1 | Mirror                                                                                                                                                                                 |
| Product Type 2 | Wall Decoration                                                                                                                                                                        |
| Description    | Background of altar converted to a frame with mirror.<br>Hand carved flower and leaf design gilded gold with<br>mirror inlays in white, red and green. Includes mirror<br>(not shown). |
| Submaterial    | teak                                                                                                                                                                                   |
| Finish         | gilded                                                                                                                                                                                 |
| Color          | gold with inlays                                                                                                                                                                       |
| Width (in.)    | 33.9                                                                                                                                                                                   |
| Depth (in.)    | 3.9                                                                                                                                                                                    |