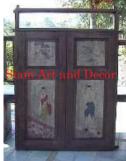

| Product# | 1284 |
|----------|------|
| Material | Wood |

Product Type 1 wall decoration

Product Type 2 Carving

Description Pair of hand carved doors with Burmese characters riding elephant and oriental lions on bottom. Look great as doors or use them as a wall decoration.

| Submaterial         | teak    |
|---------------------|---------|
| Finish              | Stained |
| Color               | Brown   |
| Width (in.)         | 36.2    |
| Depth (in.)         | 5.1     |
| Height (in.)        | 72.0    |
| Weight (lbs)        | 154.3   |
| <b>Retail Price</b> | \$3,898 |