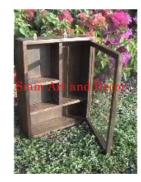

| Product#       | 1317                                                                                                                                                |
|----------------|-----------------------------------------------------------------------------------------------------------------------------------------------------|
| Material       | wood                                                                                                                                                |
| Product Type 1 | Furniture                                                                                                                                           |
| Product Type 2 | Cabinet                                                                                                                                             |
| Description    | Old reconditioned Buddha display cabinet with mirror in<br>back and glass in front and on the sides. Cabinet has<br>wood top and opens on the side. |

Submaterial

Width (in.)

Depth (in.)

Height (in.)

Weight (lbs)

**Retail Price** 

Finish

Color

Teak

19.1

15.6

22.2

24.8

\$540

painted

antique red with gilded gold