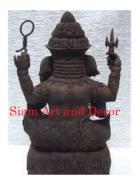

| Product#       | 173                                                                                                |
|----------------|----------------------------------------------------------------------------------------------------|
| Material       | Wood                                                                                               |
| Product Type 1 | Statue                                                                                             |
| Product Type 2 | Carving                                                                                            |
| Description    | Sitting Ganeesh carving with 4 hands and holding his tusk in one hand and his tools in the others. |