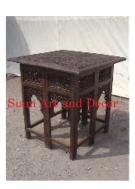

| Product#       | 1315                                                                                                                                                                                                                |          |
|----------------|---------------------------------------------------------------------------------------------------------------------------------------------------------------------------------------------------------------------|----------|
| Material       | wood                                                                                                                                                                                                                |          |
| Product Type 1 | Furniture                                                                                                                                                                                                           | New York |
| Product Type 2 | Table                                                                                                                                                                                                               | Sia      |
| Description    | Traditional temple platform used for display or sitting.<br>Has antique red and black top, gilded gold hand carved<br>flower and leaf design on sides and legs with mirror<br>inlays in red, white, green and blue. |          |
| Submaterial    | Teak                                                                                                                                                                                                                |          |
| Finish         | Painted & Gilded                                                                                                                                                                                                    |          |
| Color          | Antique Red & gold                                                                                                                                                                                                  |          |
| Width (in.)    | 74.8                                                                                                                                                                                                                | Sia      |
| Depth (in.)    | 35.4                                                                                                                                                                                                                | e.       |
| Height (in.)   | 22.0                                                                                                                                                                                                                |          |
| Weight (lbs)   |                                                                                                                                                                                                                     |          |
| Retail Price   | \$8,996                                                                                                                                                                                                             |          |