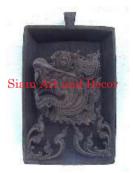

| Product#       | 177        |
|----------------|------------|
| Material       | Wood       |
| Product Type 1 | Statue     |
|                | <b>a</b> . |

Product Type 2 Carving

Description Pair of Temple Guardians. The pair contains a left and right. The back is plain or natural finish.

| Submaterial  | Teak    |
|--------------|---------|
| Finish       | Natural |
| Color        | Brown   |
| Width (in.)  | 10.2    |
| Depth (in.)  | 4.7     |
| Height (in.) | 39.4    |
| Weight (lbs) | 15.9    |
| Retail Price | \$1,559 |