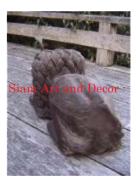

- Product# 244 Material Wood
- Product Type 1 Statue

Product Type 2 coconut scraper

Description Rabbit coconut scraper with attached bowl. They were used for breaking open and scraping of coconuts.

| Submaterial  | Teak       |
|--------------|------------|
| Finish       | Colored    |
| Color        | Dark Brown |
| Width (in.)  | 7.1        |
| Depth (in.)  | 20.5       |
| Height (in.) | 6.7        |
| Weight (lbs) | 5.7        |
| Retail Price | \$750      |