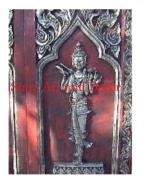

| Produ | ct#       | 1412                                                                                                                          |         |
|-------|-----------|-------------------------------------------------------------------------------------------------------------------------------|---------|
| Mater | rial      | Wood                                                                                                                          |         |
| Produ | ct Type 1 | Statue                                                                                                                        |         |
| Produ | ct Type 2 | Carving                                                                                                                       | Siam Ar |
| Descr | iption    | Rare Burmese antique of hand carved angel with<br>attached black painted wood base. Back side is natural<br>log plain finish. |         |
|       |           |                                                                                                                               |         |

| Submaterial         | Teak                        |
|---------------------|-----------------------------|
| Finish              | Painted                     |
| Color               | Antique Green & Gilded Gold |
| Width (in.)         | 6.3                         |
| Depth (in.)         | 6.3                         |
| Height (in.)        | 26.8                        |
| Weight (lbs)        | 4.8                         |
| <b>Retail Price</b> | \$576                       |
|                     | -                           |