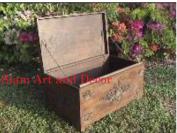

| Siam Art and Decor |  |
|--------------------|--|
|                    |  |

Product#1287MaterialWoodProduct Type 1furnitureProduct Type 2chestDescription

| Submaterial  | Teak     |  |
|--------------|----------|--|
| Finish       | Stained  |  |
| Color        | Brown    |  |
| Width (in.)  | 57.1     |  |
| Depth (in.)  | 26.8     |  |
| Height (in.) | 32.3     |  |
| Weight (lbs) | 174.1    |  |
| Retail Price | \$10,120 |  |