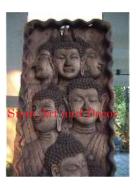

**Retail Price** 

Finish

Color

Carving Sitting Goddess of Rice on teak log on attached wood stand.

Two Shades of Dark Brown

| Product#       | 803                     |
|----------------|-------------------------|
| Material       | Wood                    |
| Product Type 1 | Plaque                  |
| Product Type 2 | Carving                 |
| Description    | Eleven faces of Buddha. |

| Submaterial  | Teak          |
|--------------|---------------|
| Finish       | colored       |
| Color        | antique brown |
| Width (in.)  | 18.1          |
| Depth (in.)  | 3.9           |
| Height (in.) | 61.0          |
| Weight (lbs) | 52.5          |
| Retail Price | \$8,771       |