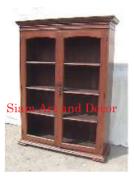

| Product#       | 469                                                                               | ST. |
|----------------|-----------------------------------------------------------------------------------|-----|
| Material       | Wood                                                                              |     |
| Product Type 1 | Furniture                                                                         | 1   |
| Product Type 2 | Chair                                                                             | Sia |
| Description    | Teak chair that reclines for those long naps in or outdoor with small side table. | A A |

| Submaterial  | Teak    |
|--------------|---------|
| Finish       | Shellac |
| Color        | Brown   |
| Width (in.)  | 28.3    |
| Depth (in.)  | 41.3    |
| Height (in.) | 43.3    |
| Weight (lbs) |         |
| Retail Price | \$1,799 |