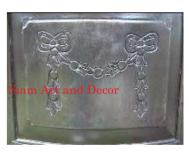

| Product#              | 1308                                                                                                                                                                                   |
|-----------------------|----------------------------------------------------------------------------------------------------------------------------------------------------------------------------------------|
| Material              | wood                                                                                                                                                                                   |
| Product Type 1        | Mirror                                                                                                                                                                                 |
| Product Type 2        | Wall Decoration                                                                                                                                                                        |
| Description           | Background of altar converted to a frame with mirror.<br>Hand carved flower and leaf design gilded gold with<br>mirror inlays in white, red and green. Mirror included<br>(not shown). |
|                       |                                                                                                                                                                                        |
| Submaterial           | Teak                                                                                                                                                                                   |
| Submaterial<br>Finish | Teak<br>Gilded                                                                                                                                                                         |
|                       |                                                                                                                                                                                        |
| Finish                | Gilded                                                                                                                                                                                 |
| Finish<br>Color       | Gilded<br>Gold with inlays                                                                                                                                                             |

Weight (lbs)

**Retail Price** 

26.9

| Product#       | 1312                                                                                                                                                                                   |
|----------------|----------------------------------------------------------------------------------------------------------------------------------------------------------------------------------------|
| Material       | wood                                                                                                                                                                                   |
| Product Type 1 | Mirror                                                                                                                                                                                 |
| Product Type 2 | Wall Decoration                                                                                                                                                                        |
| Description    | Background of altar converted to a frame with mirror.<br>Hand carved flower and leaf design gilded gold with<br>mirror inlays in white, red and green. Includes mirror<br>(not shown). |
| Submaterial    | teak                                                                                                                                                                                   |
| Finish         | gilded                                                                                                                                                                                 |
| Color          | gold with inlays                                                                                                                                                                       |
| Width (in.)    | 33.9                                                                                                                                                                                   |
| Depth (in.)    | 3.9                                                                                                                                                                                    |