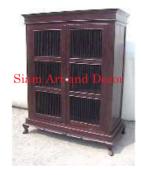

| Product#       | 1317                                                                                                                                                |
|----------------|-----------------------------------------------------------------------------------------------------------------------------------------------------|
| Material       | wood                                                                                                                                                |
| Product Type 1 | Furniture                                                                                                                                           |
| Product Type 2 | Cabinet                                                                                                                                             |
| Description    | Old reconditioned Buddha display cabinet with mirror in<br>back and glass in front and on the sides. Cabinet has<br>wood top and opens on the side. |

Submaterial

Width (in.)

Depth (in.)

Height (in.)

Weight (lbs)

**Retail Price** 

Finish

Color

Teak

19.1

15.6

22.2

24.8

\$540

painted

antique red with gilded gold