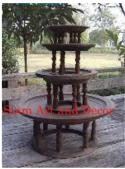

| Product#       | 1315                                                                                                                                                                                                                |          |
|----------------|---------------------------------------------------------------------------------------------------------------------------------------------------------------------------------------------------------------------|----------|
| Material       | wood                                                                                                                                                                                                                |          |
| Product Type 1 | Furniture                                                                                                                                                                                                           | New York |
| Product Type 2 | Table                                                                                                                                                                                                               | Sia      |
| Description    | Traditional temple platform used for display or sitting.<br>Has antique red and black top, gilded gold hand carved<br>flower and leaf design on sides and legs with mirror<br>inlays in red, white, green and blue. |          |
| Submaterial    | Teak                                                                                                                                                                                                                |          |
| Finish         | Painted & Gilded                                                                                                                                                                                                    |          |
| Color          | Antique Red & gold                                                                                                                                                                                                  |          |
| Width (in.)    | 74.8                                                                                                                                                                                                                | Sia      |
| Depth (in.)    | 35.4                                                                                                                                                                                                                | e.       |
| Height (in.)   | 22.0                                                                                                                                                                                                                |          |
| Weight (lbs)   |                                                                                                                                                                                                                     |          |
| Retail Price   | \$8,996                                                                                                                                                                                                             |          |