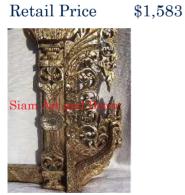

Height (in.)

Weight (lbs)

**Retail Price** 

49.2

26.0

| Product#       | 1313                                                                                                                                                                                   |
|----------------|----------------------------------------------------------------------------------------------------------------------------------------------------------------------------------------|
| Material       | wood                                                                                                                                                                                   |
| Product Type 1 | mirror                                                                                                                                                                                 |
| Product Type 2 | wall decoration                                                                                                                                                                        |
| Description    | Background of altar converted to a frame with mirror.<br>Hand carved flower and leaf design gilded gold with<br>mirror inlays in white, red and green. Includes mirror<br>(not shown). |
| Submaterial    | teak                                                                                                                                                                                   |
| Finish         | Gilded                                                                                                                                                                                 |
| Color          | Gold                                                                                                                                                                                   |

| Color        | Gold    |
|--------------|---------|
| Width (in.)  | 33.9    |
| Depth (in.)  | 3.9     |
| Height (in.) | 49.2    |
| Weight (lbs) | 20.3    |
| Retail Price | \$1,583 |
|              |         |