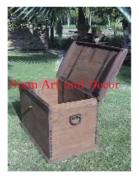

| Siam Art and Decor |  |
|--------------------|--|
|                    |  |

Product#1287MaterialWoodProduct Type 1furnitureProduct Type 2chestDescription

| Submaterial  | Teak     |  |
|--------------|----------|--|
| Finish       | Stained  |  |
| Color        | Brown    |  |
| Width (in.)  | 57.1     |  |
| Depth (in.)  | 26.8     |  |
| Height (in.) | 32.3     |  |
| Weight (lbs) | 174.1    |  |
| Retail Price | \$10,120 |  |