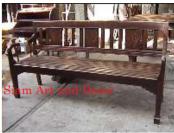

| Product#       | 469                                                                               | ST. |
|----------------|-----------------------------------------------------------------------------------|-----|
| Material       | Wood                                                                              |     |
| Product Type 1 | Furniture                                                                         | 1   |
| Product Type 2 | Chair                                                                             | Sia |
| Description    | Teak chair that reclines for those long naps in or outdoor with small side table. | A A |

| Submaterial  | Teak    |
|--------------|---------|
| Finish       | Shellac |
| Color        | Brown   |
| Width (in.)  | 28.3    |
| Depth (in.)  | 41.3    |
| Height (in.) | 43.3    |
| Weight (lbs) |         |
| Retail Price | \$1,799 |