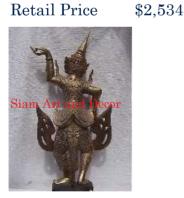

| Product#       | 191                                                                                                                   | A  |
|----------------|-----------------------------------------------------------------------------------------------------------------------|----|
| Material       | Wood                                                                                                                  |    |
| Product Type 1 | Statue                                                                                                                |    |
| Product Type 2 | Carving                                                                                                               | Si |
| Description    | Khmer story character sitting on tall base with decorative background. This piece is carved out of one piece of wood. |    |

| Submaterial         | Teak    |
|---------------------|---------|
| Finish              | Natural |
| Color               | Brown   |
| Width (in.)         | 13.4    |
| Depth (in.)         | 7.9     |
| Height (in.)        | 24.4    |
| Weight (lbs)        | 11.0    |
| <b>Retail Price</b> | \$2,159 |