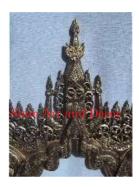

| Product#              | 1308                                                                                                                                                                                   |
|-----------------------|----------------------------------------------------------------------------------------------------------------------------------------------------------------------------------------|
| Material              | wood                                                                                                                                                                                   |
| Product Type 1        | Mirror                                                                                                                                                                                 |
| Product Type 2        | Wall Decoration                                                                                                                                                                        |
| Description           | Background of altar converted to a frame with mirror.<br>Hand carved flower and leaf design gilded gold with<br>mirror inlays in white, red and green. Mirror included<br>(not shown). |
|                       |                                                                                                                                                                                        |
| Submaterial           | Teak                                                                                                                                                                                   |
| Submaterial<br>Finish | Teak<br>Gilded                                                                                                                                                                         |
|                       |                                                                                                                                                                                        |
| Finish                | Gilded                                                                                                                                                                                 |
| Finish<br>Color       | Gilded<br>Gold with inlays                                                                                                                                                             |

Weight (lbs)

**Retail Price** 

26.9

| Product#       | 1312                                                                                                                                                                                   |
|----------------|----------------------------------------------------------------------------------------------------------------------------------------------------------------------------------------|
| Material       | wood                                                                                                                                                                                   |
| Product Type 1 | Mirror                                                                                                                                                                                 |
| Product Type 2 | Wall Decoration                                                                                                                                                                        |
| Description    | Background of altar converted to a frame with mirror.<br>Hand carved flower and leaf design gilded gold with<br>mirror inlays in white, red and green. Includes mirror<br>(not shown). |
| Submaterial    | teak                                                                                                                                                                                   |
| Finish         | gilded                                                                                                                                                                                 |
| Color          | gold with inlays                                                                                                                                                                       |
| Width (in.)    | 33.9                                                                                                                                                                                   |
| Depth (in.)    | 3.9                                                                                                                                                                                    |