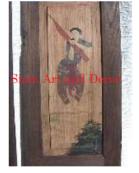

| Product#                                      | 192                                                                                                                                   | 170                                                                                                                                                                                                                                                  |
|-----------------------------------------------|---------------------------------------------------------------------------------------------------------------------------------------|------------------------------------------------------------------------------------------------------------------------------------------------------------------------------------------------------------------------------------------------------|
| Material                                      | Wood                                                                                                                                  |                                                                                                                                                                                                                                                      |
| Product Type 1                                | Picture                                                                                                                               |                                                                                                                                                                                                                                                      |
| Product Type 2                                | Carving                                                                                                                               | Sian A                                                                                                                                                                                                                                               |
| Description                                   | Burmese lady in traditonal clothes with large jar which<br>may be used to give an offering to an elder or other<br>worshipped figure. |                                                                                                                                                                                                                                                      |
| Submaterial<br>Finish<br>Color<br>Width (in.) | Teak<br>Natural<br>Antique Brown<br>19.7                                                                                              |                                                                                                                                                                                                                                                      |
|                                               | Material<br>Product Type 1<br>Product Type 2<br>Description<br>Submaterial<br>Finish<br>Color                                         | MaterialWoodProduct Type 1PictureProduct Type 2CarvingDescriptionBurmese lady in traditional clothes with large jar which<br>may be used to give an offering to an elder or other<br>worshipped figure.SubmaterialTeakFinishNatural<br>Antique Brown |

| Submaterial  | Teak        |
|--------------|-------------|
| Finish       | Natural     |
| Color        | Antique Bro |
| Width (in.)  | 19.7        |
| Depth (in.)  | 1.2         |
| Height (in.) | 29.5        |
| Weight (lbs) | 7.5         |
| Retail Price | \$540       |