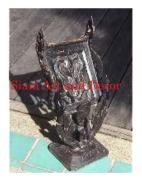

| Product#       | 1315                                                                                                                                                                                                                |          |
|----------------|---------------------------------------------------------------------------------------------------------------------------------------------------------------------------------------------------------------------|----------|
| Material       | wood                                                                                                                                                                                                                |          |
| Product Type 1 | Furniture                                                                                                                                                                                                           | New York |
| Product Type 2 | Table                                                                                                                                                                                                               | Sia      |
| Description    | Traditional temple platform used for display or sitting.<br>Has antique red and black top, gilded gold hand carved<br>flower and leaf design on sides and legs with mirror<br>inlays in red, white, green and blue. |          |
| Submaterial    | Teak                                                                                                                                                                                                                |          |
| Finish         | Painted & Gilded                                                                                                                                                                                                    |          |
| Color          | Antique Red & gold                                                                                                                                                                                                  |          |
| Width (in.)    | 74.8                                                                                                                                                                                                                | Sia      |
| Depth (in.)    | 35.4                                                                                                                                                                                                                | e.       |
| Height (in.)   | 22.0                                                                                                                                                                                                                |          |
| Weight (lbs)   |                                                                                                                                                                                                                     |          |
| Retail Price   | \$8,996                                                                                                                                                                                                             |          |