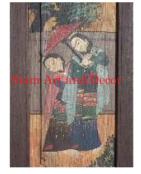

| Product#       | 190                                                                                                                                                                                                                        |
|----------------|----------------------------------------------------------------------------------------------------------------------------------------------------------------------------------------------------------------------------|
| Material       | Wood                                                                                                                                                                                                                       |
| Product Type 1 | Plaque                                                                                                                                                                                                                     |
| Product Type 2 | Carving                                                                                                                                                                                                                    |
| Description    | Carved votive plaque of Sukothai style Buddha.<br>Features Buddha under an umbrella walking through a<br>decorative archway and d gilded with gold accents.<br>Similar to the one at the Jim Thompson house in<br>Bangkok. |
| Submaterial    | Teak                                                                                                                                                                                                                       |
| Finish         | Antique Gilted                                                                                                                                                                                                             |
| Color          | Dark Brown w/ gold accent                                                                                                                                                                                                  |
| Width (in.)    | 22.0                                                                                                                                                                                                                       |
| Depth (in.)    | 5.9                                                                                                                                                                                                                        |
| Height (in.)   | 61.0                                                                                                                                                                                                                       |
| Weight (lbs)   | 51.1                                                                                                                                                                                                                       |
|                | 01.1                                                                                                                                                                                                                       |