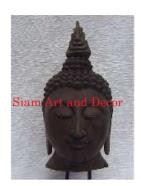

338

11/26/2012

| Product# | 339  |
|----------|------|
| Material | Wood |

- Product Type 1 Head
- Product Type 2 Carving
- Description Buddha head with decorative ornament on top of head. Comes attached to black wood stand. Head comes in 2 pieces (head and ornament).

| Submaterial  | Teak          |
|--------------|---------------|
| Finish       | Colored       |
| Color        | Antique Brown |
| Width (in.)  | 7.9           |
| Depth (in.)  | 9.8           |
| Height (in.) | 23.6          |
| Weight (lbs) | 15.9          |
| Retail Price | \$810         |