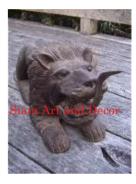

| Product#       | 246                                                                                 |
|----------------|-------------------------------------------------------------------------------------|
| Material       | Wood                                                                                |
| Product Type 1 | Statue                                                                              |
| Product Type 2 | coconut scraper                                                                     |
| Description    | Lion coconut scraper. They were used for breaking open<br>and scraping of coconuts. |

| Submaterial  | Teak    |
|--------------|---------|
| Finish       | colored |
| Color        | Brown   |
| Width (in.)  | 4.7     |
| Depth (in.)  | 17.7    |
| Height (in.) | 7.1     |
| Weight (lbs) | 6.8     |
| Retail Price | \$600   |