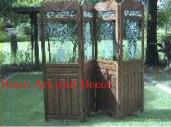

| Product#       | 180                                                  |
|----------------|------------------------------------------------------|
| Material       | Wood                                                 |
| Product Type 1 | Wall Decoration                                      |
| Product Type 2 | Carving                                              |
| Description    | Antique decorated Burmese window with attached       |
|                | frame. Window has two front panels that open inward. |