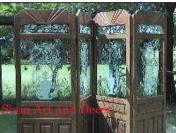

| Product# | 1284 |
|----------|------|
| Material | Wood |

Product Type 1 wall decoration

Product Type 2 Carving

Description Pair of hand carved doors with Burmese characters riding elephant and oriental lions on bottom. Look great as doors or use them as a wall decoration.

| Submaterial         | teak    |
|---------------------|---------|
| Finish              | Stained |
| Color               | Brown   |
| Width (in.)         | 36.2    |
| Depth (in.)         | 5.1     |
| Height (in.)        | 72.0    |
| Weight (lbs)        | 154.3   |
| <b>Retail Price</b> | \$3,898 |