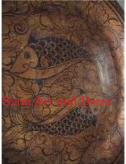

| Product#       | 187                                                                                                                                     | 244 |
|----------------|-----------------------------------------------------------------------------------------------------------------------------------------|-----|
| Material       | Wood                                                                                                                                    | V   |
| Product Type 1 | Plaque                                                                                                                                  | -   |
| Product Type 2 | Carving                                                                                                                                 | Sia |
| Description    | Hand carved lady on fish which are characters from old<br>Thai folklore on attached wood stand. Dimensions<br>inlcude black wood stand. |     |
| Submaterial    | Teak                                                                                                                                    |     |

| Submaterial  | Teak           |
|--------------|----------------|
| Finish       | Natural        |
| Color        | Two Tone Brown |
| Width (in.)  | 18.9           |
| Depth (in.)  | 9.1            |
| Height (in.) | 35.0           |
| Weight (lbs) | 43.6           |
| Retail Price | \$2,177        |