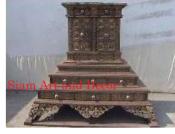

| Product#       | 1315                                                                                                                                                                                                                |          |
|----------------|---------------------------------------------------------------------------------------------------------------------------------------------------------------------------------------------------------------------|----------|
| Material       | wood                                                                                                                                                                                                                |          |
| Product Type 1 | Furniture                                                                                                                                                                                                           | New York |
| Product Type 2 | Table                                                                                                                                                                                                               | Sia      |
| Description    | Traditional temple platform used for display or sitting.<br>Has antique red and black top, gilded gold hand carved<br>flower and leaf design on sides and legs with mirror<br>inlays in red, white, green and blue. |          |
| Submaterial    | Teak                                                                                                                                                                                                                |          |
| Finish         | Painted & Gilded                                                                                                                                                                                                    |          |
| Color          | Antique Red & gold                                                                                                                                                                                                  |          |
| Width (in.)    | 74.8                                                                                                                                                                                                                | Sia      |
| Depth (in.)    | 35.4                                                                                                                                                                                                                | e.       |
| Height (in.)   | 22.0                                                                                                                                                                                                                |          |
| Weight (lbs)   |                                                                                                                                                                                                                     |          |
| Retail Price   | \$8,996                                                                                                                                                                                                             |          |