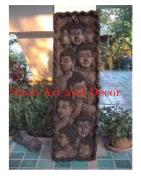

**Retail Price** 

Finish

Color

Carving Sitting Goddess of Rice on teak log on attached wood stand.

Two Shades of Dark Brown

| Product#       | 803                     |
|----------------|-------------------------|
| Material       | Wood                    |
| Product Type 1 | Plaque                  |
| Product Type 2 | Carving                 |
| Description    | Eleven faces of Buddha. |

| Submaterial  | Teak          |
|--------------|---------------|
| Finish       | colored       |
| Color        | antique brown |
| Width (in.)  | 18.1          |
| Depth (in.)  | 3.9           |
| Height (in.) | 61.0          |
| Weight (lbs) | 52.5          |
| Retail Price | \$8,771       |