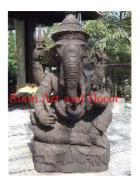

**Retail Price** 

\$5,397

| Product#       | 183     |
|----------------|---------|
| Material       | Wood    |
| Product Type 1 | Statue  |
| Product Type 2 | Carving |

Description

Carving Sitting Ganeesh carving with decorative costumes and tools.

| Submaterial  | Teak       |
|--------------|------------|
| Finish       | Natural    |
| Color        | Dark brown |
| Width (in.)  | 9.1        |
| Depth (in.)  | 7.5        |
| Height (in.) | 15.7       |
| Weight (lbs) | 9.3        |
| Retail Price | \$2,631    |