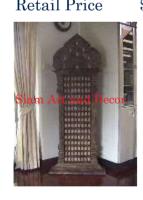

| Product#            | 247                                                                                                                                                                                                                                                     |          |
|---------------------|---------------------------------------------------------------------------------------------------------------------------------------------------------------------------------------------------------------------------------------------------------|----------|
| Material            | Wood                                                                                                                                                                                                                                                    |          |
| Product Type 1      | Plaque                                                                                                                                                                                                                                                  |          |
| Product Type 2      | Carving                                                                                                                                                                                                                                                 | Siam Art |
| Description         | This votive board has 129 terracotta buddha amulets set<br>in teak wood with hand carved Thai traditional flame<br>and archway design on teak frame. Back side has plain<br>finish. This can be hung on the wall or can stand on it's<br>attached base. |          |
| Submaterial         | Teak                                                                                                                                                                                                                                                    | 1        |
| Finish              | Colored                                                                                                                                                                                                                                                 | C        |
| Color               | Brown                                                                                                                                                                                                                                                   | 6 (0     |
| Width (in.)         | 21.7                                                                                                                                                                                                                                                    | Siam Art |
| Depth (in.)         | 7.5                                                                                                                                                                                                                                                     |          |
| Height (in.)        | 61.8                                                                                                                                                                                                                                                    |          |
| Weight (lbs)        | 31.3                                                                                                                                                                                                                                                    |          |
| <b>Retail Price</b> | \$3,040                                                                                                                                                                                                                                                 |          |
|                     |                                                                                                                                                                                                                                                         |          |