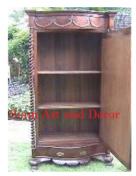

| Siam Art and Decor |  |
|--------------------|--|
|                    |  |

Product#1287MaterialWoodProduct Type 1furnitureProduct Type 2chestDescription

| Submaterial  | Teak     |  |
|--------------|----------|--|
| Finish       | Stained  |  |
| Color        | Brown    |  |
| Width (in.)  | 57.1     |  |
| Depth (in.)  | 26.8     |  |
| Height (in.) | 32.3     |  |
| Weight (lbs) | 174.1    |  |
| Retail Price | \$10,120 |  |