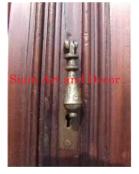

| Siam Art and Decor |  |
|--------------------|--|
|                    |  |

Product#1287MaterialWoodProduct Type 1furnitureProduct Type 2chestDescription

| Submaterial  | Teak     |  |
|--------------|----------|--|
| Finish       | Stained  |  |
| Color        | Brown    |  |
| Width (in.)  | 57.1     |  |
| Depth (in.)  | 26.8     |  |
| Height (in.) | 32.3     |  |
| Weight (lbs) | 174.1    |  |
| Retail Price | \$10,120 |  |