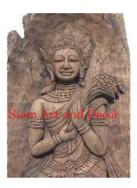

| Produ | ct#       | 1412                                                                                                                          |         |
|-------|-----------|-------------------------------------------------------------------------------------------------------------------------------|---------|
| Mater | rial      | Wood                                                                                                                          |         |
| Produ | ct Type 1 | Statue                                                                                                                        |         |
| Produ | ct Type 2 | Carving                                                                                                                       | Siam Ar |
| Descr | iption    | Rare Burmese antique of hand carved angel with<br>attached black painted wood base. Back side is natural<br>log plain finish. |         |
|       |           |                                                                                                                               |         |

| Submaterial         | Teak                        |
|---------------------|-----------------------------|
| Finish              | Painted                     |
| Color               | Antique Green & Gilded Gold |
| Width (in.)         | 6.3                         |
| Depth (in.)         | 6.3                         |
| Height (in.)        | 26.8                        |
| Weight (lbs)        | 4.8                         |
| <b>Retail Price</b> | \$576                       |
|                     | -                           |