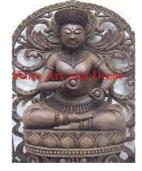

Product# 329 Material Wood Product Type 1 Statue Product Type 2 Carving Description

Standing Ganeesh statue with 4 arms.

Finish

Color

Product# Material Wood Product Type 1 Plaque Product Type 2 Carving Description

Vajarsattva on attached wood stand.

| Submaterial         | Teak          |
|---------------------|---------------|
| Finish              | Colored       |
| Color               | Antique Brown |
| Width (in.)         | 23.6          |
| Depth (in.)         | 10.6          |
| Height (in.)        | 47.2          |
| Weight (lbs)        | 86.0          |
| <b>Retail Price</b> | \$7,772       |