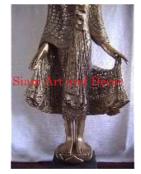

| Produ | ct#       | 1412                                                                                                                          |         |
|-------|-----------|-------------------------------------------------------------------------------------------------------------------------------|---------|
| Mater | rial      | Wood                                                                                                                          |         |
| Produ | ct Type 1 | Statue                                                                                                                        |         |
| Produ | ct Type 2 | Carving                                                                                                                       | Siam Ar |
| Descr | iption    | Rare Burmese antique of hand carved angel with<br>attached black painted wood base. Back side is natural<br>log plain finish. |         |
|       |           |                                                                                                                               |         |

| Submaterial         | Teak                        |
|---------------------|-----------------------------|
| Finish              | Painted                     |
| Color               | Antique Green & Gilded Gold |
| Width (in.)         | 6.3                         |
| Depth (in.)         | 6.3                         |
| Height (in.)        | 26.8                        |
| Weight (lbs)        | 4.8                         |
| <b>Retail Price</b> | \$576                       |
|                     | -                           |