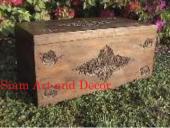

| Siam Art and Decor |  |
|--------------------|--|
|                    |  |

Product#1287MaterialWoodProduct Type 1furnitureProduct Type 2chestDescription

| Submaterial  | Teak     |  |
|--------------|----------|--|
| Finish       | Stained  |  |
| Color        | Brown    |  |
| Width (in.)  | 57.1     |  |
| Depth (in.)  | 26.8     |  |
| Height (in.) | 32.3     |  |
| Weight (lbs) | 174.1    |  |
| Retail Price | \$10,120 |  |