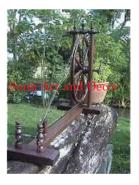

| 1281              |
|-------------------|
| Wood              |
| spinner           |
| Decorative        |
| Old silk spinner. |
|                   |

| Submaterial  | teak    |
|--------------|---------|
| Finish       | Natural |
| Color        |         |
| Width (in.)  | 43.3    |
| Depth (in.)  | 11.8    |
| Height (in.) | 35.4    |
| Weight (lbs) | 8.4     |
| Retail Price | \$675   |