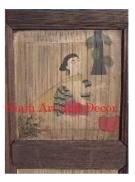

| Product#                                      | 192                                                                                                                                   | 170                                                                                                                                                                                                                                                  |
|-----------------------------------------------|---------------------------------------------------------------------------------------------------------------------------------------|------------------------------------------------------------------------------------------------------------------------------------------------------------------------------------------------------------------------------------------------------|
| Material                                      | Wood                                                                                                                                  |                                                                                                                                                                                                                                                      |
| Product Type 1                                | Picture                                                                                                                               |                                                                                                                                                                                                                                                      |
| Product Type 2                                | Carving                                                                                                                               | Sian A                                                                                                                                                                                                                                               |
| Description                                   | Burmese lady in traditonal clothes with large jar which<br>may be used to give an offering to an elder or other<br>worshipped figure. |                                                                                                                                                                                                                                                      |
| Submaterial<br>Finish<br>Color<br>Width (in.) | Teak<br>Natural<br>Antique Brown<br>19.7                                                                                              |                                                                                                                                                                                                                                                      |
|                                               | Material<br>Product Type 1<br>Product Type 2<br>Description<br>Submaterial<br>Finish<br>Color                                         | MaterialWoodProduct Type 1PictureProduct Type 2CarvingDescriptionBurmese lady in traditional clothes with large jar which<br>may be used to give an offering to an elder or other<br>worshipped figure.SubmaterialTeakFinishNatural<br>Antique Brown |

| Submaterial  | Teak        |
|--------------|-------------|
| Finish       | Natural     |
| Color        | Antique Bro |
| Width (in.)  | 19.7        |
| Depth (in.)  | 1.2         |
| Height (in.) | 29.5        |
| Weight (lbs) | 7.5         |
| Retail Price | \$540       |