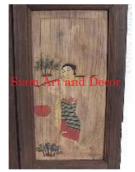

| Product#       | 180                                                  |
|----------------|------------------------------------------------------|
| Material       | Wood                                                 |
| Product Type 1 | Wall Decoration                                      |
| Product Type 2 | Carving                                              |
| Description    | Antique decorated Burmese window with attached       |
|                | frame. Window has two front panels that open inward. |