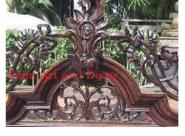

Height (in.)

Weight (lbs)

**Retail Price** 

49.2

26.0

| Product#       | 1313                                                                                                                                                                                   |
|----------------|----------------------------------------------------------------------------------------------------------------------------------------------------------------------------------------|
| Material       | wood                                                                                                                                                                                   |
| Product Type 1 | mirror                                                                                                                                                                                 |
| Product Type 2 | wall decoration                                                                                                                                                                        |
| Description    | Background of altar converted to a frame with mirror.<br>Hand carved flower and leaf design gilded gold with<br>mirror inlays in white, red and green. Includes mirror<br>(not shown). |
| Submaterial    | teak                                                                                                                                                                                   |
| Finish         | Gilded                                                                                                                                                                                 |
| Color          | Gold                                                                                                                                                                                   |

| Color        | Gold    |
|--------------|---------|
| Width (in.)  | 33.9    |
| Depth (in.)  | 3.9     |
| Height (in.) | 49.2    |
| Weight (lbs) | 20.3    |
| Retail Price | \$1,583 |
|              |         |