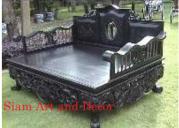

| Product#       | 1315                                                                                                                                                                                                                |          |
|----------------|---------------------------------------------------------------------------------------------------------------------------------------------------------------------------------------------------------------------|----------|
| Material       | wood                                                                                                                                                                                                                |          |
| Product Type 1 | Furniture                                                                                                                                                                                                           | New York |
| Product Type 2 | Table                                                                                                                                                                                                               | Sia      |
| Description    | Traditional temple platform used for display or sitting.<br>Has antique red and black top, gilded gold hand carved<br>flower and leaf design on sides and legs with mirror<br>inlays in red, white, green and blue. |          |
| Submaterial    | Teak                                                                                                                                                                                                                |          |
| Finish         | Painted & Gilded                                                                                                                                                                                                    |          |
| Color          | Antique Red & gold                                                                                                                                                                                                  |          |
| Width (in.)    | 74.8                                                                                                                                                                                                                | Sia      |
| Depth (in.)    | 35.4                                                                                                                                                                                                                | e.       |
| Height (in.)   | 22.0                                                                                                                                                                                                                |          |
| Weight (lbs)   |                                                                                                                                                                                                                     |          |
| Retail Price   | \$8,996                                                                                                                                                                                                             |          |