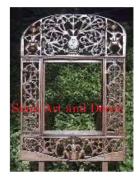

| Product#              | 1308                                                                                                                                                                                   |
|-----------------------|----------------------------------------------------------------------------------------------------------------------------------------------------------------------------------------|
| Material              | wood                                                                                                                                                                                   |
| Product Type 1        | Mirror                                                                                                                                                                                 |
| Product Type 2        | Wall Decoration                                                                                                                                                                        |
| Description           | Background of altar converted to a frame with mirror.<br>Hand carved flower and leaf design gilded gold with<br>mirror inlays in white, red and green. Mirror included<br>(not shown). |
|                       |                                                                                                                                                                                        |
| Submaterial           | Teak                                                                                                                                                                                   |
| Submaterial<br>Finish | Teak<br>Gilded                                                                                                                                                                         |
|                       |                                                                                                                                                                                        |
| Finish                | Gilded                                                                                                                                                                                 |
| Finish<br>Color       | Gilded<br>Gold with inlays                                                                                                                                                             |

Weight (lbs)

**Retail Price** 

26.9

| Product#       | 1312                                                                                                                                                                                   |
|----------------|----------------------------------------------------------------------------------------------------------------------------------------------------------------------------------------|
| Material       | wood                                                                                                                                                                                   |
| Product Type 1 | Mirror                                                                                                                                                                                 |
| Product Type 2 | Wall Decoration                                                                                                                                                                        |
| Description    | Background of altar converted to a frame with mirror.<br>Hand carved flower and leaf design gilded gold with<br>mirror inlays in white, red and green. Includes mirror<br>(not shown). |
| Submaterial    | teak                                                                                                                                                                                   |
| Finish         | gilded                                                                                                                                                                                 |
| Color          | gold with inlays                                                                                                                                                                       |
| Width (in.)    | 33.9                                                                                                                                                                                   |
| Depth (in.)    | 3.9                                                                                                                                                                                    |