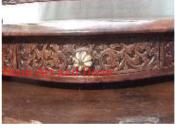

| Product#       | 1315                                                                                                                                                                                                                |          |
|----------------|---------------------------------------------------------------------------------------------------------------------------------------------------------------------------------------------------------------------|----------|
| Material       | wood                                                                                                                                                                                                                |          |
| Product Type 1 | Furniture                                                                                                                                                                                                           | New York |
| Product Type 2 | Table                                                                                                                                                                                                               | Sia      |
| Description    | Traditional temple platform used for display or sitting.<br>Has antique red and black top, gilded gold hand carved<br>flower and leaf design on sides and legs with mirror<br>inlays in red, white, green and blue. |          |
| Submaterial    | Teak                                                                                                                                                                                                                |          |
| Finish         | Painted & Gilded                                                                                                                                                                                                    |          |
| Color          | Antique Red & gold                                                                                                                                                                                                  |          |
| Width (in.)    | 74.8                                                                                                                                                                                                                | Sia      |
| Depth (in.)    | 35.4                                                                                                                                                                                                                | e.       |
| Height (in.)   | 22.0                                                                                                                                                                                                                |          |
| Weight (lbs)   |                                                                                                                                                                                                                     |          |
| Retail Price   | \$8,996                                                                                                                                                                                                             |          |