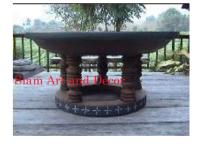

| Product#       | 1315                                                                                                                                                                                                                |          |
|----------------|---------------------------------------------------------------------------------------------------------------------------------------------------------------------------------------------------------------------|----------|
| Material       | wood                                                                                                                                                                                                                |          |
| Product Type 1 | Furniture                                                                                                                                                                                                           | New York |
| Product Type 2 | Table                                                                                                                                                                                                               | Sia      |
| Description    | Traditional temple platform used for display or sitting.<br>Has antique red and black top, gilded gold hand carved<br>flower and leaf design on sides and legs with mirror<br>inlays in red, white, green and blue. |          |
| Submaterial    | Teak                                                                                                                                                                                                                |          |
| Finish         | Painted & Gilded                                                                                                                                                                                                    |          |
| Color          | Antique Red & gold                                                                                                                                                                                                  |          |
| Width (in.)    | 74.8                                                                                                                                                                                                                | Sia      |
| Depth (in.)    | 35.4                                                                                                                                                                                                                | e.       |
| Height (in.)   | 22.0                                                                                                                                                                                                                |          |
| Weight (lbs)   |                                                                                                                                                                                                                     |          |
| Retail Price   | \$8,996                                                                                                                                                                                                             |          |