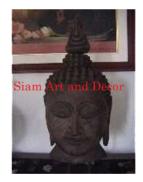

338

11/26/2012

| Product# | 339  |
|----------|------|
| Material | Wood |

- Product Type 1 Head
- Product Type 2 Carving
- Description Buddha head with decorative ornament on top of head. Comes attached to black wood stand. Head comes in 2 pieces (head and ornament).

| Submaterial  | Teak          |
|--------------|---------------|
| Finish       | Colored       |
| Color        | Antique Brown |
| Width (in.)  | 7.9           |
| Depth (in.)  | 9.8           |
| Height (in.) | 23.6          |
| Weight (lbs) | 15.9          |
| Retail Price | \$810         |