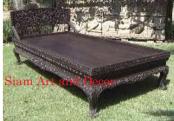

| Product#       | 1315                                                                                                                                                                                                                |          |
|----------------|---------------------------------------------------------------------------------------------------------------------------------------------------------------------------------------------------------------------|----------|
| Material       | wood                                                                                                                                                                                                                |          |
| Product Type 1 | Furniture                                                                                                                                                                                                           | New York |
| Product Type 2 | Table                                                                                                                                                                                                               | Sia      |
| Description    | Traditional temple platform used for display or sitting.<br>Has antique red and black top, gilded gold hand carved<br>flower and leaf design on sides and legs with mirror<br>inlays in red, white, green and blue. |          |
| Submaterial    | Teak                                                                                                                                                                                                                |          |
| Finish         | Painted & Gilded                                                                                                                                                                                                    |          |
| Color          | Antique Red & gold                                                                                                                                                                                                  |          |
| Width (in.)    | 74.8                                                                                                                                                                                                                | Sia      |
| Depth (in.)    | 35.4                                                                                                                                                                                                                | e.       |
| Height (in.)   | 22.0                                                                                                                                                                                                                |          |
| Weight (lbs)   |                                                                                                                                                                                                                     |          |
| Retail Price   | \$8,996                                                                                                                                                                                                             |          |