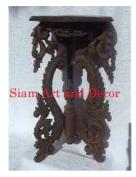

|
| Depth (in.)    | 20.5                                                                                                                                                                                       |
| Height (in.)   | 20.9                                                                                                                                                                                       |







97.0

\$5,735

Weight (lbs)

**Retail Price** 









| Product#            | 1439 |
|---------------------|------|
| Material            | Wood |
| Due due et True e 1 | £    |

Product Type 1 furniture

Product Type 2 Table

Description Tall hand carved decorative table with round top, carving on the edges and legs with flower and leaf detail.











Submaterial

Width (in.)

Depth (in.)

Height (in.)

Weight (lbs)

**Retail Price** 

Finish

Color

Siam Art and Decor (970) 708-1464 www.siamartanddecor.com

| Product#       | 1440                                                                                             |
|----------------|--------------------------------------------------------------------------------------------------|
| Material       | Wood                                                                                             |
| Product Type 1 | Picture frame                                                                                    |
| Product Type 2 | frame                                                                                            |
| Description    | Hard carved hardwood