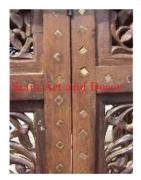

| Product# | 1284 |
|----------|------|
| Material | Wood |

Product Type 1 wall decoration

Product Type 2 Carving

Description Pair of hand carved doors with Burmese characters riding elephant and oriental lions on bottom. Look great as doors or use them as a wall decoration.

| Submaterial         | teak    |
|---------------------|---------|
| Finish              | Stained |
| Color               | Brown   |
| Width (in.)         | 36.2    |
| Depth (in.)         | 5.1     |
| Height (in.)        | 72.0    |
| Weight (lbs)        | 154.3   |
| <b>Retail Price</b> | \$3,898 |