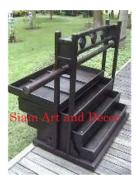

| Product#       | 1230                                                                                                                                                                                                                                         |      |
|----------------|----------------------------------------------------------------------------------------------------------------------------------------------------------------------------------------------------------------------------------------------|------|
| Material       | Wood                                                                                                                                                                                                                                         |      |
| Product Type 1 | Basket                                                                                                                                                                                                                                       |      |
| Product Type 2 | rice basket                                                                                                                                                                                                                                  | Siam |
| Description    | Hand painted conical shaped basket with lid that has<br>knob handle. Traditionally used as rice baskets. Basket<br>makes a great table or table base when lid is turned over.<br>12" x 16" high or 18" x 20" high. Price shown is for larger | 4    |
|                | size.                                                                                                                                                                                                                                        |      |
| Submaterial    | Bamboo                                                                                                                                                                                                                                       |      |
| Finish         | Painted                                                                                                                                                                                                                                      | 1    |
| Color          | Off white                                                                                                                                                                                                                                    | Ø    |
| Width (in.)    | 22.0                                                                                                                                                                                                                                         | Siam |
| Depth (in.)    | 22.0                                                                                                                                                                                                                                         |      |
| Height (in.)   | 26.0                                                                                                                                                                                                                                         |      |
| Weight (lbs)   |                                                                                                                                                                                                                                              |      |
| Retail Price   | \$363                                                                                                                                                                                                                                        |      |