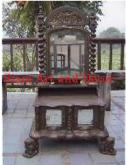

| Product#       | 1315                                                                                                                                                                                                                |          |
|----------------|---------------------------------------------------------------------------------------------------------------------------------------------------------------------------------------------------------------------|----------|
| Material       | wood                                                                                                                                                                                                                |          |
| Product Type 1 | Furniture                                                                                                                                                                                                           | New York |
| Product Type 2 | Table                                                                                                                                                                                                               | Sia      |
| Description    | Traditional temple platform used for display or sitting.<br>Has antique red and black top, gilded gold hand carved<br>flower and leaf design on sides and legs with mirror<br>inlays in red, white, green and blue. |          |
| Submaterial    | Teak                                                                                                                                                                                                                |          |
| Finish         | Painted & Gilded                                                                                                                                                                                                    |          |
| Color          | Antique Red & gold                                                                                                                                                                                                  |          |
| Width (in.)    | 74.8                                                                                                                                                                                                                | Sia      |
| Depth (in.)    | 35.4                                                                                                                                                                                                                | e.       |
| Height (in.)   | 22.0                                                                                                                                                                                                                |          |
| Weight (lbs)   |                                                                                                                                                                                                                     |          |
| Retail Price   | \$8,996                                                                                                                                                                                                             |          |