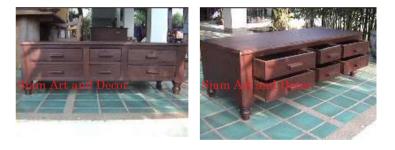

| Siam Art and Decor |  |
|--------------------|--|
|                    |  |

Product#1287MaterialWoodProduct Type 1furnitureProduct Type 2chestDescription

| Submaterial  | Teak     |  |
|--------------|----------|--|
| Finish       | Stained  |  |
| Color        | Brown    |  |
| Width (in.)  | 57.1     |  |
| Depth (in.)  | 26.8     |  |
| Height (in.) | 32.3     |  |
| Weight (lbs) | 174.1    |  |
| Retail Price | \$10,120 |  |