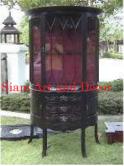

| Siam Art and Decor |  |
|--------------------|--|
|                    |  |

Product#1287MaterialWoodProduct Type 1furnitureProduct Type 2chestDescription

| Submaterial  | Teak     |  |
|--------------|----------|--|
| Finish       | Stained  |  |
| Color        | Brown    |  |
| Width (in.)  | 57.1     |  |
| Depth (in.)  | 26.8     |  |
| Height (in.) | 32.3     |  |
| Weight (lbs) | 174.1    |  |
| Retail Price | \$10,120 |  |