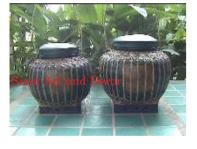

| Product#       | 1230                                                                                                                                                                                                                                         |      |
|----------------|----------------------------------------------------------------------------------------------------------------------------------------------------------------------------------------------------------------------------------------------|------|
| Material       | Wood                                                                                                                                                                                                                                         |      |
| Product Type 1 | Basket                                                                                                                                                                                                                                       |      |
| Product Type 2 | rice basket                                                                                                                                                                                                                                  | Siam |
| Description    | Hand painted conical shaped basket with lid that has<br>knob handle. Traditionally used as rice baskets. Basket<br>makes a great table or table base when lid is turned over.<br>12" x 16" high or 18" x 20" high. Price shown is for larger | 4    |
|                | size.                                                                                                                                                                                                                                        |      |
| Submaterial    | Bamboo                                                                                                                                                                                                                                       |      |
| Finish         | Painted                                                                                                                                                                                                                                      | 1    |
| Color          | Off white                                                                                                                                                                                                                                    | Ø    |
| Width (in.)    | 22.0                                                                                                                                                                                                                                         | Siam |
| Depth (in.)    | 22.0                                                                                                                                                                                                                                         |      |
| Height (in.)   | 26.0                                                                                                                                                                                                                                         |      |
| Weight (lbs)   |                                                                                                                                                                                                                                              |      |
| Retail Price   | \$363                                                                                                                                                                                                                                        |      |

| Product# | 1233 |
|----------|------|
|          |      |

Material Wood Product Type 1 Basket

Product Type 2 rice basket

Description Hand painted round shaped basket with lid attached by rope. Features painted designs on each side and on top of lid. Traditionally used as basket to store rice.

| Submaterial         | Bamboo    |
|---------------------|-----------|
| Finish              | Painted   |
| Color               | Turquoise |
| Width (in.)         | 15.9      |
| Depth (in.)         | 15.9      |
| Height (in.)        | 16.9      |
| Weight (lbs)        |           |
| <b>Retail Price</b> | \$224     |
|                     |           |