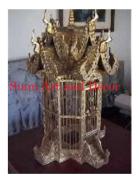

| Product# | 1318 |
|----------|------|
| Material | wood |

Product Type 1 Birdhouse

Product Type 2 Decorative

Description Hand made and carved decorative bird house in temple style architecture. Has operative door on side and mirror inlays in red, green and white.

| Submaterial         | Teak             |
|---------------------|------------------|
| Finish              | Painted & Gilded |
| Color               | Gold             |
| Width (in.)         | 21.3             |
| Depth (in.)         | 21.3             |
| Height (in.)        | 37.0             |
| Weight (lbs)        | 19.4             |
| <b>Retail Price</b> | \$891            |
|                     |                  |