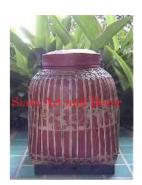

| Product#       | 1230                                                                                                                                                                                                                                         |      |
|----------------|----------------------------------------------------------------------------------------------------------------------------------------------------------------------------------------------------------------------------------------------|------|
| Material       | Wood                                                                                                                                                                                                                                         |      |
| Product Type 1 | Basket                                                                                                                                                                                                                                       |      |
| Product Type 2 | rice basket                                                                                                                                                                                                                                  | Siam |
| Description    | Hand painted conical shaped basket with lid that has<br>knob handle. Traditionally used as rice baskets. Basket<br>makes a great table or table base when lid is turned over.<br>12" x 16" high or 18" x 20" high. Price shown is for larger | 4    |
|                | size.                                                                                                                                                                                                                                        |      |
| Submaterial    | Bamboo                                                                                                                                                                                                                                       |      |
| Finish         | Painted                                                                                                                                                                                                                                      | 1    |
| Color          | Off white                                                                                                                                                                                                                                    | Ø    |
| Width (in.)    | 22.0                                                                                                                                                                                                                                         | Siam |
| Depth (in.)    | 22.0                                                                                                                                                                                                                                         |      |
| Height (in.)   | 26.0                                                                                                                                                                                                                                         |      |
| Weight (lbs)   |                                                                                                                                                                                                                                              |      |
| Retail Price   | \$363                                                                                                                                                                                                                                        |      |