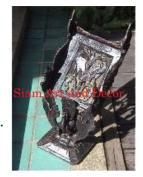

| Product#       | 1317                                                                                                                                                |
|----------------|-----------------------------------------------------------------------------------------------------------------------------------------------------|
| Material       | wood                                                                                                                                                |
| Product Type 1 | Furniture                                                                                                                                           |
| Product Type 2 | Cabinet                                                                                                                                             |
| Description    | Old reconditioned Buddha display cabinet with mirror in<br>back and glass in front and on the sides. Cabinet has<br>wood top and opens on the side. |

Submaterial

Width (in.)

Depth (in.)

Height (in.)

Weight (lbs)

**Retail Price** 

Finish

Color

Teak

19.1

15.6

22.2

24.8

\$540

painted

antique red with gilded gold