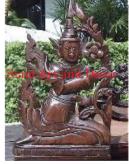

| Product#<br>Material<br>Product Type 1<br>Product Type 2                     |                                                                                                                                                                                           | Siam Arran |
|------------------------------------------------------------------------------|-------------------------------------------------------------------------------------------------------------------------------------------------------------------------------------------|------------|
| Description                                                                  | Standing Buddha painted gold and inlaid with decorative colored mirrors. Buddha is holding a bowl which is used to carry food offerings he receives. Bowl has a removable decorative top. |            |
| Submaterial<br>Finish<br>Color<br>Width (in.)<br>Depth (in.)<br>Height (in.) | Monkey<br>Painted & gilted<br>Gold<br>24.6<br>15.6<br>66.5                                                                                                                                | Sian Arra  |
| Weight (lbs)<br>Retail Price                                                 | 82.9<br>\$2,339                                                                                                                                                                           |            |