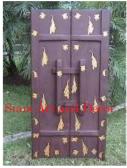

| Product# | 1284 |
|----------|------|
| Material | Wood |

Product Type 1 wall decoration

Product Type 2 Carving

Description Pair of hand carved doors with Burmese characters riding elephant and oriental lions on bottom. Look great as doors or use them as a wall decoration.