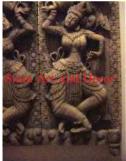

| Product# | 1284 |
|----------|------|
| Material | Wood |

Product Type 1 wall decoration

Product Type 2 Carving

Description Pair of hand carved doors with Burmese characters riding elephant and oriental lions on bottom. Look great as doors or use them as a wall decoration.

| Submaterial         | teak    |
|---------------------|---------|
| Finish              | Stained |
| Color               | Brown   |
| Width (in.)         | 36.2    |
| Depth (in.)         | 5.1     |
| Height (in.)        | 72.0    |
| Weight (lbs)        | 154.3   |
| <b>Retail Price</b> | \$3,898 |