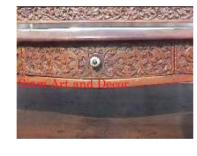

| Siam Art and Decor |  |
|--------------------|--|
|                    |  |

Product#1287MaterialWoodProduct Type 1furnitureProduct Type 2chestDescription

| Submaterial  | Teak     |  |
|--------------|----------|--|
| Finish       | Stained  |  |
| Color        | Brown    |  |
| Width (in.)  | 57.1     |  |
| Depth (in.)  | 26.8     |  |
| Height (in.) | 32.3     |  |
| Weight (lbs) | 174.1    |  |
| Retail Price | \$10,120 |  |