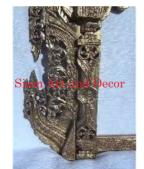

Height (in.)

Weight (lbs)

**Retail Price** 

49.2

26.0

| Product#       | 1313                                                                                                                                                                                   |
|----------------|----------------------------------------------------------------------------------------------------------------------------------------------------------------------------------------|
| Material       | wood                                                                                                                                                                                   |
| Product Type 1 | mirror                                                                                                                                                                                 |
| Product Type 2 | wall decoration                                                                                                                                                                        |
| Description    | Background of altar converted to a frame with mirror.<br>Hand carved flower and leaf design gilded gold with<br>mirror inlays in white, red and green. Includes mirror<br>(not shown). |
| Submaterial    | teak                                                                                                                                                                                   |
| Finish         | Gilded                                                                                                                                                                                 |
| Color          | Gold                                                                                                                                                                                   |

| Color        | Gold    |
|--------------|---------|
| Width (in.)  | 33.9    |
| Depth (in.)  | 3.9     |
| Height (in.) | 49.2    |
| Weight (lbs) | 20.3    |
| Retail Price | \$1,583 |
|              |         |