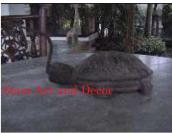

| Product#       | 245                                                                                   |       |
|----------------|---------------------------------------------------------------------------------------|-------|
| Material       | Wood                                                                                  | i.    |
| Product Type 1 | Statue                                                                                |       |
| Product Type 2 | coconut scraper                                                                       | s     |
| Description    | Turtle coconut scraper. They were used for breaking open<br>and scraping of coconuts. | No. 1 |

| Submaterial  | Teak       |
|--------------|------------|
| Finish       | Colored    |
| Color        | Dark Brown |
| Width (in.)  | 7.5        |
| Depth (in.)  | 14.2       |
| Height (in.) | 10.2       |
| Weight (lbs) | 2.0        |
| Retail Price | \$600      |
|              |            |