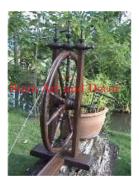

| 1281              |
|-------------------|
| Wood              |
| spinner           |
| Decorative        |
| Old silk spinner. |
|                   |

| Submaterial  | teak    |
|--------------|---------|
| Finish       | Natural |
| Color        |         |
| Width (in.)  | 43.3    |
| Depth (in.)  | 11.8    |
| Height (in.) | 35.4    |
| Weight (lbs) | 8.4     |
| Retail Price | \$675   |