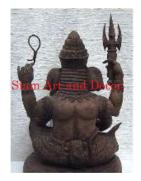

| Product#       | 173                                                                                                |
|----------------|----------------------------------------------------------------------------------------------------|
| Material       | Wood                                                                                               |
| Product Type 1 | Statue                                                                                             |
| Product Type 2 | Carving                                                                                            |
| Description    | Sitting Ganeesh carving with 4 hands and holding his tusk in one hand and his tools in the others. |