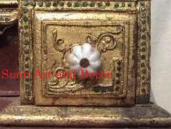

| Product#              | 1308                                                                                                                                                                                   |
|-----------------------|----------------------------------------------------------------------------------------------------------------------------------------------------------------------------------------|
| Material              | wood                                                                                                                                                                                   |
| Product Type 1        | Mirror                                                                                                                                                                                 |
| Product Type 2        | Wall Decoration                                                                                                                                                                        |
| Description           | Background of altar converted to a frame with mirror.<br>Hand carved flower and leaf design gilded gold with<br>mirror inlays in white, red and green. Mirror included<br>(not shown). |
|                       |                                                                                                                                                                                        |
| Submaterial           | Teak                                                                                                                                                                                   |
| Submaterial<br>Finish | Teak<br>Gilded                                                                                                                                                                         |
|                       |                                                                                                                                                                                        |
| Finish                | Gilded                                                                                                                                                                                 |
| Finish<br>Color       | Gilded<br>Gold with inlays                                                                                                                                                             |