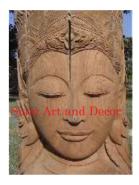

| Product#<br>Material | 182<br>Wood                                                                                                                  |          |
|----------------------|------------------------------------------------------------------------------------------------------------------------------|----------|
| Product Type 1       |                                                                                                                              |          |
| Product Type 2       | Carving                                                                                                                      | Siam Art |
| Description          | Four face Garuda StatueFour face Garuda carved out of<br>an old rice pounder. Can also be used to hold a decorative<br>bowl. |          |
|                      |                                                                                                                              |          |
| Submaterial          | Teak                                                                                                                         | THU      |
| Finish               | Natural                                                                                                                      |          |
| Color                | Antique Brown                                                                                                                | 400      |
| Width (in.)          | 16.9                                                                                                                         | Siam Art |
| Depth (in.)          | 16.9                                                                                                                         |          |
| Height (in.)         | 25.2                                                                                                                         |          |
| Weight (lbs)         | 70.1                                                                                                                         |          |

**Retail Price** 

\$5,397

| Product#       | 183     |
|----------------|---------|
| Material       | Wood    |
| Product Type 1 | Statue  |
| Product Type 2 | Carving |

Description

Carving Sitting Ganeesh carving with decorative costumes and tools.