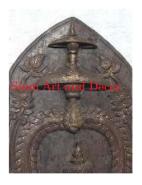

| Product#              | 1308                                                                                                                                                                                   |
|-----------------------|----------------------------------------------------------------------------------------------------------------------------------------------------------------------------------------|
| Material              | wood                                                                                                                                                                                   |
| Product Type 1        | Mirror                                                                                                                                                                                 |
| Product Type 2        | Wall Decoration                                                                                                                                                                        |
| Description           | Background of altar converted to a frame with mirror.<br>Hand carved flower and leaf design gilded gold with<br>mirror inlays in white, red and green. Mirror included<br>(not shown). |
|                       |                                                                                                                                                                                        |
| Submaterial           | Teak                                                                                                                                                                                   |
| Submaterial<br>Finish | Teak<br>Gilded                                                                                                                                                                         |
|                       |                                                                                                                                                                                        |
| Finish                | Gilded                                                                                                                                                                                 |
| Finish<br>Color       | Gilded<br>Gold with inlays                                                                                                                                                             |

Weight (lbs)

**Retail Price** 

26.9

| Product#       | 1312                                                                                                                                                                                   |
|----------------|----------------------------------------------------------------------------------------------------------------------------------------------------------------------------------------|
| Material       | wood                                                                                                                                                                                   |
| Product Type 1 | Mirror                                                                                                                                                                                 |
| Product Type 2 | Wall Decoration                                                                                                                                                                        |
| Description    | Background of altar converted to a frame with mirror.<br>Hand carved flower and leaf design gilded gold with<br>mirror inlays in white, red and green. Includes mirror<br>(not shown). |
| Submaterial    | teak                                                                                                                                                                                   |
| Finish         | gilded                                                                                                                                                                                 |
| Color          | gold with inlays                                                                                                                                                                       |
| Width (in.)    | 33.9                                                                                                                                                                                   |
| Depth (in.)    | 3.9                                                                                                                                                                                    |