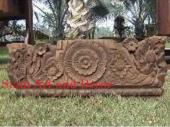

| Product#              | 1308                                                                                                                                                                                   |
|-----------------------|----------------------------------------------------------------------------------------------------------------------------------------------------------------------------------------|
| Material              | wood                                                                                                                                                                                   |
| Product Type 1        | Mirror                                                                                                                                                                                 |
| Product Type 2        | Wall Decoration                                                                                                                                                                        |
| Description           | Background of altar converted to a frame with mirror.<br>Hand carved flower and leaf design gilded gold with<br>mirror inlays in white, red and green. Mirror included<br>(not shown). |
|                       |                                                                                                                                                                                        |
| Submaterial           | Teak                                                                                                                                                                                   |
| Submaterial<br>Finish | Teak<br>Gilded                                                                                                                                                                         |
|                       |                                                                                                                                                                                        |
| Finish                | Gilded                                                                                                                                                                                 |
| Finish<br>Color       | Gilded<br>Gold with inlays                                                                                                                                                             |