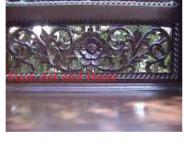

| Siam Art and Decor |  |
|--------------------|--|
|                    |  |

Product#1287MaterialWoodProduct Type 1furnitureProduct Type 2chestDescription

| Submaterial  | Teak     |  |
|--------------|----------|--|
| Finish       | Stained  |  |
| Color        | Brown    |  |
| Width (in.)  | 57.1     |  |
| Depth (in.)  | 26.8     |  |
| Height (in.) | 32.3     |  |
| Weight (lbs) | 174.1    |  |
| Retail Price | \$10,120 |  |