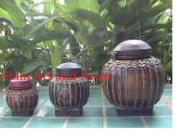

| Product#       | 1230                                                                                                                                                                                                                                         |      |
|----------------|----------------------------------------------------------------------------------------------------------------------------------------------------------------------------------------------------------------------------------------------|------|
| Material       | Wood                                                                                                                                                                                                                                         |      |
| Product Type 1 | Basket                                                                                                                                                                                                                                       |      |
| Product Type 2 | rice basket                                                                                                                                                                                                                                  | Siam |
| Description    | Hand painted conical shaped basket with lid that has<br>knob handle. Traditionally used as rice baskets. Basket<br>makes a great table or table base when lid is turned over.<br>12" x 16" high or 18" x 20" high. Price shown is for larger | 4    |
|                | size.                                                                                                                                                                                                                                        |      |
| Submaterial    | Bamboo                                                                                                                                                                                                                                       |      |
| Finish         | Painted                                                                                                                                                                                                                                      | 1    |
| Color          | Off white                                                                                                                                                                                                                                    | Ø    |
| Width (in.)    | 22.0                                                                                                                                                                                                                                         | Siam |
| Depth (in.)    | 22.0                                                                                                                                                                                                                                         |      |
| Height (in.)   | 26.0                                                                                                                                                                                                                                         |      |
| Weight (lbs)   |                                                                                                                                                                                                                                              |      |
| Retail Price   | \$363                                                                                                                                                                                                                                        |      |

| Product# | 1233 |
|----------|------|
|          |      |

Material Wood Product Type 1 Basket

Product Type 2 rice basket

Description Hand painted round shaped basket with lid attached by rope. Features painted designs on each side and on top of lid. Traditionally used as basket to store rice.

| Submaterial         | Bamboo    |
|---------------------|-----------|
| Finish              | Painted   |
| Color               | Turquoise |
| Width (in.)         | 15.9      |
| Depth (in.)         | 15.9      |
| Height (in.)        | 16.9      |
| Weight (lbs)        |           |
| <b>Retail Price</b> | \$224     |
|                     |           |

| Product# | 1242 |
|----------|------|
|          |      |

- Material Wood Product Type 1 Basket
- Froduct Type 1 Dasi
- Product Type 2 Rice Basket
- Description Hand painted square shaped basket with lid attached by rope. Features painted designs on each side and on top of lid. Traditionally used as basket to store rice.

| Submaterial         | Bamboo      |
|---------------------|-------------|
| Finish              | Painted     |
| Color               | Chinese red |
| Width (in.)         | 24.4        |
| Depth (in.)         | 24.4        |
| Height (in.)        | 30.9        |
| Weight (lbs)        |             |
| <b>Retail Price</b> | \$594       |