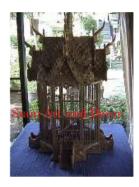

| Product# | 1318 |
|----------|------|
| Material | wood |

Product Type 1 Birdhouse

Product Type 2 Decorative

Description Hand made and carved decorative bird house in temple style architecture. Has operative door on side and mirror inlays in red, green and white.