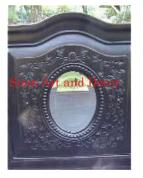

| Siam Art and Decor |  |
|--------------------|--|
|                    |  |

Product#1287MaterialWoodProduct Type 1furnitureProduct Type 2chestDescription

| Submaterial  | Teak     |  |
|--------------|----------|--|
| Finish       | Stained  |  |
| Color        | Brown    |  |
| Width (in.)  | 57.1     |  |
| Depth (in.)  | 26.8     |  |
| Height (in.) | 32.3     |  |
| Weight (lbs) | 174.1    |  |
| Retail Price | \$10,120 |  |