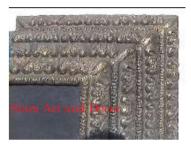

Height (in.)

Weight (lbs)

**Retail Price** 

49.2

26.0

| Product#       | 1313                                                                                                                                                                                   |
|----------------|----------------------------------------------------------------------------------------------------------------------------------------------------------------------------------------|
| Material       | wood                                                                                                                                                                                   |
| Product Type 1 | mirror                                                                                                                                                                                 |
| Product Type 2 | wall decoration                                                                                                                                                                        |
| Description    | Background of altar converted to a frame with mirror.<br>Hand carved flower and leaf design gilded gold with<br>mirror inlays in white, red and green. Includes mirror<br>(not shown). |
| Submaterial    | teak                                                                                                                                                                                   |
| Finish         | Gilded                                                                                                                                                                                 |
| Color          | Gold                                                                                                                                                                                   |

| Color        | Gold    |
|--------------|---------|
| Width (in.)  | 33.9    |
| Depth (in.)  | 3.9     |
| Height (in.) | 49.2    |
| Weight (lbs) | 20.3    |
| Retail Price | \$1,583 |
|              |         |