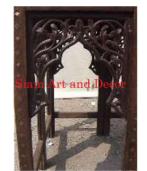

| Product# | 1284 |
|----------|------|
| Material | Wood |

Product Type 1 wall decoration

Product Type 2 Carving

Description Pair of hand carved doors with Burmese characters riding elephant and oriental lions on bottom. Look great as doors or use them as a wall decoration.

| Submaterial         | teak    |
|---------------------|---------|
| Finish              | Stained |
| Color               | Brown   |
| Width (in.)         | 36.2    |
| Depth (in.)         | 5.1     |
| Height (in.)        | 72.0    |
| Weight (lbs)        | 154.3   |
| <b>Retail Price</b> | \$3,898 |