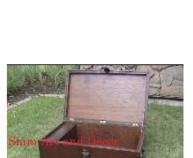

| Siam Art and Decor |  |
|--------------------|--|
|                    |  |

Product#1287MaterialWoodProduct Type 1furnitureProduct Type 2chestDescription

| Submaterial  | Teak     |  |
|--------------|----------|--|
| Finish       | Stained  |  |
| Color        | Brown    |  |
| Width (in.)  | 57.1     |  |
| Depth (in.)  | 26.8     |  |
| Height (in.) | 32.3     |  |
| Weight (lbs) | 174.1    |  |
| Retail Price | \$10,120 |  |