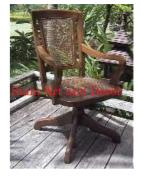

| Product#       | 469                                                                               | ST. |
|----------------|-----------------------------------------------------------------------------------|-----|
| Material       | Wood                                                                              |     |
| Product Type 1 | Furniture                                                                         | 1   |
| Product Type 2 | Chair                                                                             | Sia |
| Description    | Teak chair that reclines for those long naps in or outdoor with small side table. | A A |

| Submaterial  | Teak    |
|--------------|---------|
| Finish       | Shellac |
| Color        | Brown   |
| Width (in.)  | 28.3    |
| Depth (in.)  | 41.3    |
| Height (in.) | 43.3    |
| Weight (lbs) |         |
| Retail Price | \$1,799 |