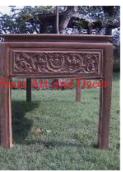

| Siam Art and Decor |  |
|--------------------|--|
|                    |  |

Product#1287MaterialWoodProduct Type 1furnitureProduct Type 2chestDescription

| Submaterial  | Teak     |  |
|--------------|----------|--|
| Finish       | Stained  |  |
| Color        | Brown    |  |
| Width (in.)  | 57.1     |  |
| Depth (in.)  | 26.8     |  |
| Height (in.) | 32.3     |  |
| Weight (lbs) | 174.1    |  |
| Retail Price | \$10,120 |  |