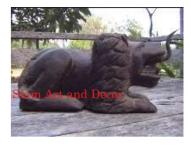

| Product#       | 246                                                                                 |
|----------------|-------------------------------------------------------------------------------------|
| Material       | Wood                                                                                |
| Product Type 1 | Statue                                                                              |
| Product Type 2 | coconut scraper                                                                     |
| Description    | Lion coconut scraper. They were used for breaking open<br>and scraping of coconuts. |

| Submaterial  | Teak    |
|--------------|---------|
| Finish       | colored |
| Color        | Brown   |
| Width (in.)  | 4.7     |
| Depth (in.)  | 17.7    |
| Height (in.) | 7.1     |
| Weight (lbs) | 6.8     |
| Retail Price | \$600   |