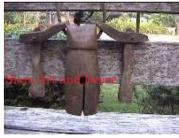

| Product#       | 177        |
|----------------|------------|
| Material       | Wood       |
| Product Type 1 | Statue     |
|                | <b>a</b> . |

Product Type 2 Carving

Description Pair of Temple Guardians. The pair contains a left and right. The back is plain or natural finish.

| Submaterial  | Teak    |
|--------------|---------|
| Finish       | Natural |
| Color        | Brown   |
| Width (in.)  | 10.2    |
| Depth (in.)  | 4.7     |
| Height (in.) | 39.4    |
| Weight (lbs) | 15.9    |
| Retail Price | \$1,559 |