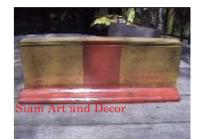

| Siam Art and Decor |  |
|--------------------|--|
|                    |  |

Product#1287MaterialWoodProduct Type 1furnitureProduct Type 2chestDescription

| Submaterial  | Teak     |  |
|--------------|----------|--|
| Finish       | Stained  |  |
| Color        | Brown    |  |
| Width (in.)  | 57.1     |  |
| Depth (in.)  | 26.8     |  |
| Height (in.) | 32.3     |  |
| Weight (lbs) | 174.1    |  |
| Retail Price | \$10,120 |  |