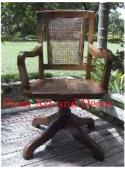

| Product#       | 469                                                                               | ST. |
|----------------|-----------------------------------------------------------------------------------|-----|
| Material       | Wood                                                                              |     |
| Product Type 1 | Furniture                                                                         | 1   |
| Product Type 2 | Chair                                                                             | Sia |
| Description    | Teak chair that reclines for those long naps in or outdoor with small side table. | A A |

| Submaterial  | Teak    |
|--------------|---------|
| Finish       | Shellac |
| Color        | Brown   |
| Width (in.)  | 28.3    |
| Depth (in.)  | 41.3    |
| Height (in.) | 43.3    |
| Weight (lbs) |         |
| Retail Price | \$1,799 |