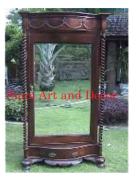

| Product#              | 1308                                                                                                                                                                                   |
|-----------------------|----------------------------------------------------------------------------------------------------------------------------------------------------------------------------------------|
| Material              | wood                                                                                                                                                                                   |
| Product Type 1        | Mirror                                                                                                                                                                                 |
| Product Type 2        | Wall Decoration                                                                                                                                                                        |
| Description           | Background of altar converted to a frame with mirror.<br>Hand carved flower and leaf design gilded gold with<br>mirror inlays in white, red and green. Mirror included<br>(not shown). |
|                       |                                                                                                                                                                                        |
| Submaterial           | Teak                                                                                                                                                                                   |
| Submaterial<br>Finish | Teak<br>Gilded                                                                                                                                                                         |
|                       |                                                                                                                                                                                        |
| Finish                | Gilded                                                                                                                                                                                 |
| Finish<br>Color       | Gilded<br>Gold with inlays                                                                                                                                                             |

Weight (lbs)

**Retail Price** 

26.9

| Product#       | 1312                                                                                                                                                                                   |
|----------------|----------------------------------------------------------------------------------------------------------------------------------------------------------------------------------------|
| Material       | wood                                                                                                                                                                                   |
| Product Type 1 | Mirror                                                                                                                                                                                 |
| Product Type 2 | Wall Decoration                                                                                                                                                                        |
| Description    | Background of altar converted to a frame with mirror.<br>Hand carved flower and leaf design gilded gold with<br>mirror inlays in white, red and green. Includes mirror<br>(not shown). |
| Submaterial    | teak                                                                                                                                                                                   |
| Finish         | gilded                                                                                                                                                                                 |
| Color          | gold with inlays                                                                                                                                                                       |
| Width (in.)    | 33.9                                                                                                                                                                                   |
| Depth (in.)    | 3.9                                                                                                                                                                                    |