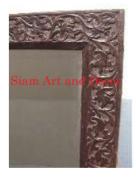

| Product#              | 1308                                                                                                                                                                                   |
|-----------------------|----------------------------------------------------------------------------------------------------------------------------------------------------------------------------------------|
| Material              | wood                                                                                                                                                                                   |
| Product Type 1        | Mirror                                                                                                                                                                                 |
| Product Type 2        | Wall Decoration                                                                                                                                                                        |
| Description           | Background of altar converted to a frame with mirror.<br>Hand carved flower and leaf design gilded gold with<br>mirror inlays in white, red and green. Mirror included<br>(not shown). |
|                       |                                                                                                                                                                                        |
| Submaterial           | Teak                                                                                                                                                                                   |
| Submaterial<br>Finish | Teak<br>Gilded                                                                                                                                                                         |
|                       |                                                                                                                                                                                        |
| Finish                | Gilded                                                                                                                                                                                 |
| Finish<br>Color       | Gilded<br>Gold with inlays                                                                                                                                                             |

Weight (lbs)

**Retail Price** 

26.9

| Product#       | 1312                                                                                                                                                                                   |
|----------------|----------------------------------------------------------------------------------------------------------------------------------------------------------------------------------------|
| Material       | wood                                                                                                                                                                                   |
| Product Type 1 | Mirror                                                                                                                                                                                 |
| Product Type 2 | Wall Decoration                                                                                                                                                                        |
| Description    | Background of altar converted to a frame with mirror.<br>Hand carved flower and leaf design gilded gold with<br>mirror inlays in white, red and green. Includes mirror<br>(not shown). |
| Submaterial    | teak                                                                                                                                                                                   |
| Finish         | gilded                                                                                                                                                                                 |
| Color          | gold with inlays                                                                                                                                                                       |
| Width (in.)    | 33.9                                                                                                                                                                                   |
| Depth (in.)    | 3.9                                                                                                                                                                                    |

Height (in.)

Weight (lbs)

**Retail Price** 

49.2

26.0

| Product#       | 1313                                                                                                                                                                                   |
|----------------|----------------------------------------------------------------------------------------------------------------------------------------------------------------------------------------|
| Material       | wood                                                                                                                                                                                   |
| Product Type 1 | mirror                                                                                                                                                                                 |
| Product Type 2 | wall decoration                                                                                                                                                                        |
| Description    | Background of altar converted to a frame with mirror.<br>Hand carved flower and leaf design gilded gold with<br>mirror inlays in white, red and green. Includes mirror<br>(not shown). |
| Submaterial    | teak                                                                                                                                                                                   |
| Finish         | Gilded                                                                                                                                                                                 |
| Color          | Gold                                                                                                                                                                                   |