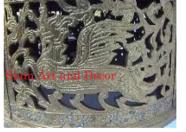

|                    |
| Height (in.)        | 14.6                                                                                                                                                                                                         |                    |
| Weight (lbs)        | 26.9                                                                                                                                                                                                         |                    |
| <b>Retail Price</b> | \$2,807                                                                                                                                                                                                      |                    |







| Product#       | 1553                                                                                                                                                       | Therease a Statistic and a statistic |
|----------------|------------------------------------------------------------------------------------------------------------------------------------------------------------|--------------------------------------|
| Material       | Wood                                                                                                                                                       |                                      |
| Product Type 1 | Furniture