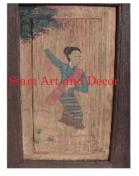

| Product#                                      | 192                                                                                                                                   | 170                                                                                                                                                                                                                                                  |
|-----------------------------------------------|---------------------------------------------------------------------------------------------------------------------------------------|------------------------------------------------------------------------------------------------------------------------------------------------------------------------------------------------------------------------------------------------------|
| Material                                      | Wood                                                                                                                                  |                                                                                                                                                                                                                                                      |
| Product Type 1                                | Picture                                                                                                                               |                                                                                                                                                                                                                                                      |
| Product Type 2                                | Carving                                                                                                                               | Sian A                                                                                                                                                                                                                                               |
| Description                                   | Burmese lady in traditonal clothes with large jar which<br>may be used to give an offering to an elder or other<br>worshipped figure. |                                                                                                                                                                                                                                                      |
| Submaterial<br>Finish<br>Color<br>Width (in.) | Teak<br>Natural<br>Antique Brown<br>19.7                                                                                              |                                                                                                                                                                                                                                                      |
|                                               | Material<br>Product Type 1<br>Product Type 2<br>Description<br>Submaterial<br>Finish<br>Color                                         | MaterialWoodProduct Type 1PictureProduct Type 2CarvingDescriptionBurmese lady in traditional clothes with large jar which<br>may be used to give an offering to an elder or other<br>worshipped figure.SubmaterialTeakFinishNatural<br>Antique Brown |

| Submaterial  | Teak        |
|--------------|-------------|
| Finish       | Natural     |
| Color        | Antique Bro |
| Width (in.)  | 19.7        |
| Depth (in.)  | 1.2         |
| Height (in.) | 29.5        |
| Weight (lbs) | 7.5         |
| Retail Price | \$540       |