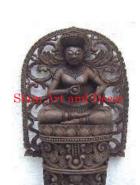

| Product#<br>Material | 182<br>Wood                                                                                                                  |          |
|----------------------|------------------------------------------------------------------------------------------------------------------------------|----------|
| Product Type 1       |                                                                                                                              |          |
| Product Type 2       | Carving                                                                                                                      | Siam Art |
| Description          | Four face Garuda StatueFour face Garuda carved out of<br>an old rice pounder. Can also be used to hold a decorative<br>bowl. |          |
|                      |                                                                                                                              |          |
| Submaterial          | Teak                                                                                                                         | THU      |
| Finish               | Natural                                                                                                                      |          |
| Color                | Antique Brown                                                                                                                | 400      |
| Width (in.)          | 16.9                                                                                                                         | Siam Art |
| Depth (in.)          | 16.9                                                                                                                         |          |
| Height (in.)         | 25.2                                                                                                                         |          |
| Weight (lbs)         | 70.1                                                                                                                         |          |

**Retail Price** 

\$5,397

| Product#       | 183     |
|----------------|---------|
| Material       | Wood    |
| Product Type 1 | Statue  |
| Product Type 2 | Carving |

Description

Carving Sitting Ganeesh carving with decorative costumes and tools.