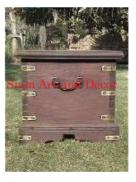

| Siam Art and Decor |  |
|--------------------|--|
|                    |  |

Product#1287MaterialWoodProduct Type 1furnitureProduct Type 2chestDescription

| Submaterial  | Teak     |  |
|--------------|----------|--|
| Finish       | Stained  |  |
| Color        | Brown    |  |
| Width (in.)  | 57.1     |  |
| Depth (in.)  | 26.8     |  |
| Height (in.) | 32.3     |  |
| Weight (lbs) | 174.1    |  |
| Retail Price | \$10,120 |  |