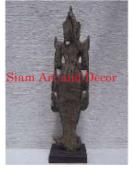

| Produ | ct#       | 1412                                                                                                                          |         |
|-------|-----------|-------------------------------------------------------------------------------------------------------------------------------|---------|
| Mater | rial      | Wood                                                                                                                          |         |
| Produ | ct Type 1 | Statue                                                                                                                        |         |
| Produ | ct Type 2 | Carving                                                                                                                       | Siam Ar |
| Descr | iption    | Rare Burmese antique of hand carved angel with<br>attached black painted wood base. Back side is natural<br>log plain finish. |         |
|       |           |                                                                                                                               |         |

| Submaterial         | Teak                        |
|---------------------|-----------------------------|
| Finish              | Painted                     |
| Color               | Antique Green & Gilded Gold |
| Width (in.)         | 6.3                         |
| Depth (in.)         | 6.3                         |
| Height (in.)        | 26.8                        |
| Weight (lbs)        | 4.8                         |
| <b>Retail Price</b> | \$576                       |
|                     | -                           |