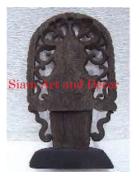

| Product#       | 191                                                                                                                   | A  |
|----------------|-----------------------------------------------------------------------------------------------------------------------|----|
| Material       | Wood                                                                                                                  |    |
| Product Type 1 | Statue                                                                                                                |    |
| Product Type 2 | Carving                                                                                                               | Si |
| Description    | Khmer story character sitting on tall base with decorative background. This piece is carved out of one piece of wood. |    |

| Submaterial         | Teak    |
|---------------------|---------|
| Finish              | Natural |
| Color               | Brown   |
| Width (in.)         | 13.4    |
| Depth (in.)         | 7.9     |
| Height (in.)        | 24.4    |
| Weight (lbs)        | 11.0    |
| <b>Retail Price</b> | \$2,159 |