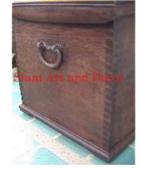

| Siam Art and Decor |  |
|--------------------|--|
|                    |  |

Product#1287MaterialWoodProduct Type 1furnitureProduct Type 2chestDescription

| Submaterial  | Teak     |  |
|--------------|----------|--|
| Finish       | Stained  |  |
| Color        | Brown    |  |
| Width (in.)  | 57.1     |  |
| Depth (in.)  | 26.8     |  |
| Height (in.) | 32.3     |  |
| Weight (lbs) | 174.1    |  |
| Retail Price | \$10,120 |  |