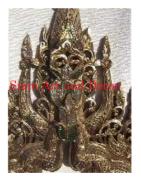

| Product#       | 1317                                                                                                                                                |
|----------------|-----------------------------------------------------------------------------------------------------------------------------------------------------|
| Material       | wood                                                                                                                                                |
| Product Type 1 | Furniture                                                                                                                                           |
| Product Type 2 | Cabinet                                                                                                                                             |
| Description    | Old reconditioned Buddha display cabinet with mirror in<br>back and glass in front and on the sides. Cabinet has<br>wood top and opens on the side. |

Submaterial

Width (in.)

Depth (in.)

Height (in.)

Weight (lbs)

**Retail Price** 

Finish

Color

Teak

19.1

15.6

22.2

24.8

\$540

painted

antique red with gilded gold