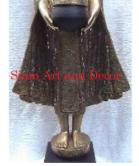

| Product#       | 191                                                                                                                   | A  |
|----------------|-----------------------------------------------------------------------------------------------------------------------|----|
| Material       | Wood                                                                                                                  |    |
| Product Type 1 | Statue                                                                                                                |    |
| Product Type 2 | Carving                                                                                                               | Si |
| Description    | Khmer story character sitting on tall base with decorative background. This piece is carved out of one piece of wood. |    |

| Submaterial         | Teak    |
|---------------------|---------|
| Finish              | Natural |
| Color               | Brown   |
| Width (in.)         | 13.4    |
| Depth (in.)         | 7.9     |
| Height (in.)        | 24.4    |
| Weight (lbs)        | 11.0    |
| <b>Retail Price</b> | \$2,159 |