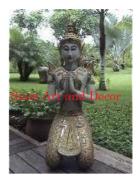

roduct Type 2 Carving

Touror Type 2 Oat VI

Description Pair of Thai angels holding a drum hanging from a pole. Each angel is holding a removeable gong. The gold painted costumes are accented with inlaid color mirrors.



| Product#       | 242                                                                        |
|----------------|----------------------------------------------------------------------------|
| Material       | Wood                                                                       |
| Product Type 1 | Statue                                                                     |
| Product Type 2 | Carving                                                                    |
| Description    | Pair of Praying Angels. Top piece of hat is removable for easier shipping. |

















- Product# 244 Material Wood
- Product Type 1 Statue

Product Type 2 coconut scraper

Description Rabbit coconut scraper with attached bowl. They were used for breaking open and scraping of coconuts.



| Submaterial  | Teak       |
|--------------|------------|
| Finish       | Colored    |
| Color        | Dark Brown |
| Width (in.)  | 7.1        |
| Depth (in.)  | 20.5       |
| Height (in.) | 6.7        |
| Weight (lbs) | 5.7        |
| Retail Price | \$750      |



| Product#       | 245                                                                                   |       |
|----------------|---------------------------------------------------------------------------------------|-------|
| Material       | Wood