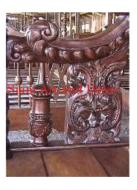

| Siam Art and Decor |  |
|--------------------|--|
|                    |  |

Product#1287MaterialWoodProduct Type 1furnitureProduct Type 2chestDescription

| Submaterial  | Teak     |  |
|--------------|----------|--|
| Finish       | Stained  |  |
| Color        | Brown    |  |
| Width (in.)  | 57.1     |  |
| Depth (in.)  | 26.8     |  |
| Height (in.) | 32.3     |  |
| Weight (lbs) | 174.1    |  |
| Retail Price | \$10,120 |  |