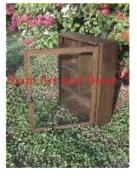

| Product#       | 180                                                  |
|----------------|------------------------------------------------------|
| Material       | Wood                                                 |
| Product Type 1 | Wall Decoration                                      |
| Product Type 2 | Carving                                              |
| Description    | Antique decorated Burmese window with attached       |
|                | frame. Window has two front panels that open inward. |