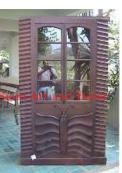

| Product#       | 180                                                  |
|----------------|------------------------------------------------------|
| Material       | Wood                                                 |
| Product Type 1 | Wall Decoration                                      |
| Product Type 2 | Carving                                              |
| Description    | Antique decorated Burmese window with attached       |
|                | frame. Window has two front panels that open inward. |