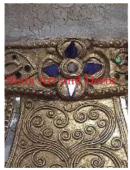

| Product#<br>Material<br>Product Type 1<br>Product Type 2                     |                                                                                                                                                                                           | Siam Arran |
|------------------------------------------------------------------------------|-------------------------------------------------------------------------------------------------------------------------------------------------------------------------------------------|------------|
| Description                                                                  | Standing Buddha painted gold and inlaid with decorative colored mirrors. Buddha is holding a bowl which is used to carry food offerings he receives. Bowl has a removable decorative top. |            |
| Submaterial<br>Finish<br>Color<br>Width (in.)<br>Depth (in.)<br>Height (in.) | Monkey<br>Painted & gilted<br>Gold<br>24.6<br>15.6<br>66.5                                                                                                                                | Sian Arra  |
| Weight (lbs)<br>Retail Price                                                 | 82.9<br>\$2,339                                                                                                                                                                           |            |