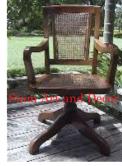

| Product#       | 469                                                                               | ST. |
|----------------|-----------------------------------------------------------------------------------|-----|
| Material       | Wood                                                                              |     |
| Product Type 1 | Furniture                                                                         | 1   |
| Product Type 2 | Chair                                                                             | Sia |
| Description    | Teak chair that reclines for those long naps in or outdoor with small side table. | A A |

| Submaterial  | Teak    |
|--------------|---------|
| Finish       | Shellac |
| Color        | Brown   |
| Width (in.)  | 28.3    |
| Depth (in.)  | 41.3    |
| Height (in.) | 43.3    |
| Weight (lbs) |         |
| Retail Price | \$1,799 |