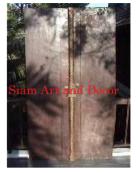

| Product# | 1285             |  |
|----------|------------------|--|
| Material | Wood             |  |
|          | <b>W</b> 7-11-1- |  |

Product Type 1 Wall decoration

Product Type 2 Carving

Description Pair of hand carved teak doors featurning Burmese dancers. Can be used as wall decoration.