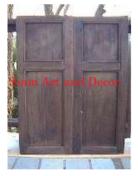

| Product#       | 180                                                  |
|----------------|------------------------------------------------------|
| Material       | Wood                                                 |
| Product Type 1 | Wall Decoration                                      |
| Product Type 2 | Carving                                              |
| Description    | Antique decorated Burmese window with attached       |
|                | frame. Window has two front panels that open inward. |