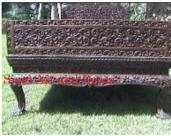

| Product#       | 1315                                                                                                                                                                                                                |          |
|----------------|---------------------------------------------------------------------------------------------------------------------------------------------------------------------------------------------------------------------|----------|
| Material       | wood                                                                                                                                                                                                                |          |
| Product Type 1 | Furniture                                                                                                                                                                                                           | New York |
| Product Type 2 | Table                                                                                                                                                                                                               | Sia      |
| Description    | Traditional temple platform used for display or sitting.<br>Has antique red and black top, gilded gold hand carved<br>flower and leaf design on sides and legs with mirror<br>inlays in red, white, green and blue. |          |
| Submaterial    | Teak                                                                                                                                                                                                                |          |
| Finish         | Painted & Gilded                                                                                                                                                                                                    |          |
| Color          | Antique Red & gold                                                                                                                                                                                                  |          |
| Width (in.)    | 74.8                                                                                                                                                                                                                | Sia      |
| Depth (in.)    | 35.4                                                                                                                                                                                                                | e.       |
| Height (in.)   | 22.0                                                                                                                                                                                                                |          |
| Weight (lbs)   |                                                                                                                                                                                                                     |          |
| Retail Price   | \$8,996                                                                                                                                                                                                             |          |