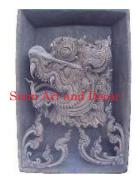

| Product#<br>Material | 182<br>Wood                                                                                                                  |          |
|----------------------|------------------------------------------------------------------------------------------------------------------------------|----------|
| Product Type 1       |                                                                                                                              |          |
| Product Type 2       | Carving                                                                                                                      | Siam Art |
| Description          | Four face Garuda StatueFour face Garuda carved out of<br>an old rice pounder. Can also be used to hold a decorative<br>bowl. |          |
|                      |                                                                                                                              |          |
| Submaterial          | Teak                                                                                                                         | THU      |
| Finish               | Natural                                                                                                                      |          |
| Color                | Antique Brown                                                                                                                | 400      |
| Width (in.)          | 16.9                                                                                                                         | Siam Art |
| Depth (in.)          | 16.9                                                                                                                         |          |
| Height (in.)         | 25.2                                                                                                                         |          |
| Weight (lbs)         | 70.1                                                                                                                         |          |

**Retail Price** 

\$5,397

| Product#       | 183     |
|----------------|---------|
| Material       | Wood    |
| Product Type 1 | Statue  |
| Product Type 2 | Carving |

Description

Carving Sitting Ganeesh carving with decorative costumes and tools.