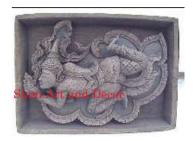

| Product#       | 187                                                                                                                                     | 244 |
|----------------|-----------------------------------------------------------------------------------------------------------------------------------------|-----|
| Material       | Wood                                                                                                                                    | V   |
| Product Type 1 | Plaque                                                                                                                                  | -   |
| Product Type 2 | Carving                                                                                                                                 | Sia |
| Description    | Hand carved lady on fish which are characters from old<br>Thai folklore on attached wood stand. Dimensions<br>inlcude black wood stand. |     |
| Submaterial    | Teak                                                                                                                                    |     |

| Submaterial  | Teak           |
|--------------|----------------|
| Finish       | Natural        |
| Color        | Two Tone Brown |
| Width (in.)  | 18.9           |
| Depth (in.)  | 9.1            |
| Height (in.) | 35.0           |
| Weight (lbs) | 43.6           |
| Retail Price | \$2,177        |