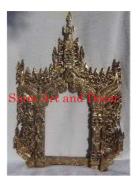

| Product#              | 1308                                                                                                                                                                                   |
|-----------------------|----------------------------------------------------------------------------------------------------------------------------------------------------------------------------------------|
| Material              | wood                                                                                                                                                                                   |
| Product Type 1        | Mirror                                                                                                                                                                                 |
| Product Type 2        | Wall Decoration                                                                                                                                                                        |
| Description           | Background of altar converted to a frame with mirror.<br>Hand carved flower and leaf design gilded gold with<br>mirror inlays in white, red and green. Mirror included<br>(not shown). |
|                       |                                                                                                                                                                                        |
| Submaterial           | Teak                                                                                                                                                                                   |
| Submaterial<br>Finish | Teak<br>Gilded                                                                                                                                                                         |
|                       |                                                                                                                                                                                        |
| Finish                | Gilded                                                                                                                                                                                 |
| Finish<br>Color       | Gilded<br>Gold with inlays                                                                                                                                                             |

Weight (lbs)

**Retail Price** 

26.9

| Product#       | 1312                                                                                                                                                                                   |
|----------------|----------------------------------------------------------------------------------------------------------------------------------------------------------------------------------------|
| Material       | wood                                                                                                                                                                                   |
| Product Type 1 | Mirror                                                                                                                                                                                 |
| Product Type 2 | Wall Decoration                                                                                                                                                                        |
| Description    | Background of altar converted to a frame with mirror.<br>Hand carved flower and leaf design gilded gold with<br>mirror inlays in white, red and green. Includes mirror<br>(not shown). |
| Submaterial    | teak                                                                                                                                                                                   |
| Finish         | gilded                                                                                                                                                                                 |
| Color          | gold with inlays                                                                                                                                                                       |
| Width (in.)    | 33.9                                                                                                                                                                                   |
| Depth (in.)    | 3.9                                                                                                                                                                                    |

Height (in.)

Weight (lbs)

**Retail Price** 

49.2

26.0

| Product#       | 1313                                                                                                                                                                                   |
|----------------|----------------------------------------------------------------------------------------------------------------------------------------------------------------------------------------|
| Material       | wood                                                                                                                                                                                   |
| Product Type 1 | mirror                                                                                                                                                                                 |
| Product Type 2 | wall decoration                                                                                                                                                                        |
| Description    | Background of altar converted to a frame with mirror.<br>Hand carved flower and leaf design gilded gold with<br>mirror inlays in white, red and green. Includes mirror<br>(not shown). |
| Submaterial    | teak                                                                                                                                                                                   |
| Finish         | Gilded                                                                                                                                                                                 |
| Color          | Gold                                                                                                                                                                                   |

| Color        | Gold    |
|--------------|---------|
| Width (in.)  | 33.9    |
| Depth (in.)  | 3.9     |
| Height (in.) | 49.2    |
| Weight (lbs) | 20.3    |
| Retail Price | \$1,583 |
|              |         |