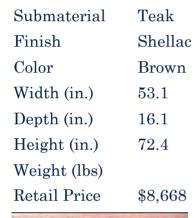

| Product#       | 469                                                                               | ST. |
|----------------|-----------------------------------------------------------------------------------|-----|
| Material       | Wood                                                                              |     |
| Product Type 1 | Furniture                                                                         | 1   |
| Product Type 2 | Chair                                                                             | Sia |
| Description    | Teak chair that reclines for those long naps in or outdoor with small side table. | A A |

| Submaterial  | Teak    |
|--------------|---------|
| Finish       | Shellac |
| Color        | Brown   |
| Width (in.)  | 28.3    |
| Depth (in.)  | 41.3    |
| Height (in.) | 43.3    |
| Weight (lbs) |         |
| Retail Price | \$1,799 |