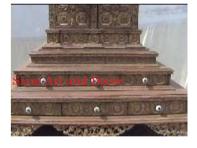

| Product#       | 1315                                                                                                                                                                                                                |          |
|----------------|---------------------------------------------------------------------------------------------------------------------------------------------------------------------------------------------------------------------|----------|
| Material       | wood                                                                                                                                                                                                                |          |
| Product Type 1 | Furniture                                                                                                                                                                                                           | New York |
| Product Type 2 | Table                                                                                                                                                                                                               | Sia      |
| Description    | Traditional temple platform used for display or sitting.<br>Has antique red and black top, gilded gold hand carved<br>flower and leaf design on sides and legs with mirror<br>inlays in red, white, green and blue. |          |
| Submaterial    | Teak                                                                                                                                                                                                                |          |
| Finish         | Painted & Gilded                                                                                                                                                                                                    |          |
| Color          | Antique Red & gold                                                                                                                                                                                                  |          |
| Width (in.)    | 74.8                                                                                                                                                                                                                | Sia      |
| Depth (in.)    | 35.4                                                                                                                                                                                                                | e.       |
| Height (in.)   | 22.0                                                                                                                                                                                                                |          |
| Weight (lbs)   |                                                                                                                                                                                                                     |          |
| Retail Price   | \$8,996                                                                                                                                                                                                             |          |