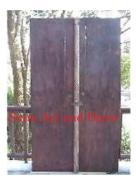

| Product# | 1284 |
|----------|------|
| Material | Wood |

Product Type 1 wall decoration

Product Type 2 Carving

Description Pair of hand carved doors with Burmese characters riding elephant and oriental lions on bottom. Look great as doors or use them as a wall decoration.

| Submaterial         | teak    |
|---------------------|---------|
| Finish              | Stained |
| Color               | Brown   |
| Width (in.)         | 36.2    |
| Depth (in.)         | 5.1     |
| Height (in.)        | 72.0    |
| Weight (lbs)        | 154.3   |
| <b>Retail Price</b> | \$3,898 |