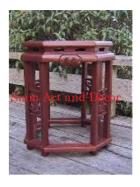

| Siam Art and Decor |  |
|--------------------|--|
|                    |  |

Product#1287MaterialWoodProduct Type 1furnitureProduct Type 2chestDescription

| Submaterial  | Teak     |  |
|--------------|----------|--|
| Finish       | Stained  |  |
| Color        | Brown    |  |
| Width (in.)  | 57.1     |  |
| Depth (in.)  | 26.8     |  |
| Height (in.) | 32.3     |  |
| Weight (lbs) | 174.1    |  |
| Retail Price | \$10,120 |  |