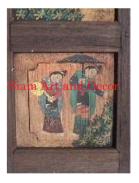

| Product#       | 180                                                  |
|----------------|------------------------------------------------------|
| Material       | Wood                                                 |
| Product Type 1 | Wall Decoration                                      |
| Product Type 2 | Carving                                              |
| Description    | Antique decorated Burmese window with attached       |
|                | frame. Window has two front panels that open inward. |