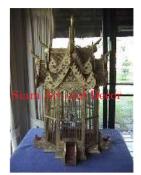

| Product# | 1319 |
|----------|------|
|          |      |

- Material wood
- Product Type 1 Birdhouse
- Product Type 2 Decorative

Description Hand made and carved decorative bird house in temple style architecture. Has operative door on side and mirror inlays in red, green and white.

| Submaterial  | Teak             |
|--------------|------------------|
| Finish       | Painted & Gilded |
| Color        | Gold             |
| Width (in.)  | 19.7             |
| Depth (in.)  | 19.7             |
| Height (in.) | 34.6             |
| Weight (lbs) | 15.0             |
| Retail Price | \$891            |
|              |                  |