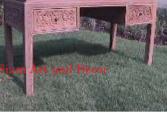

| Product#       | 1278                                                                                                                                                                                                                                 |                   |
|----------------|--------------------------------------------------------------------------------------------------------------------------------------------------------------------------------------------------------------------------------------|-------------------|
| Material       | Wood                                                                                                                                                                                                                                 |                   |
| Product Type 1 | furniture                                                                                                                                                                                                                            |                   |
| Product Type 2 | desk                                                                                                                                                                                                                                 | Siam Art and Deco |
| Description    | Reconditioned double sided desk. One side has 2 drawers<br>on the left and 2 on the right. The other side has doors<br>on each side the left side has 2 shelves and the right side<br>has one shelf. See 1736 for 2 matching chairs. |                   |
| Submaterial    | teak                                                                                                                                                                                                                                 |                   |
| Finish         | Stained                                                                                                                                                                                                                              | -                 |
| Color          | Brown                                                                                                                                                                                                                                |                   |
| Width (in.)    | 53.9                                                                                                                                                                                                                                 | Siam Art and Deco |
| Depth (in.)    | 34.6                                                                                                                                                                                                                                 |                   |
| Height (in.)   | 31.1                                                                                                                                                                                                                                 |                   |
| Weight (lbs)   |                                                                                                                                                                                                                                      |                   |
|                |                                                                                                                                                                                                                                      |                   |

\$4,030

**Retail Price** 

| Product#                    | 1279                                                                                                                                                                                                                                    |
|-----------------------------|-----------------------------------------------------------------------------------------------------------------------------------------------------------------------------------------------------------------------------------------|
| Material                    | Wood                                                                                                                                                                                                                                    |
| Product Type 1              | Furniture                                                                                                                                                                                                                               |
| Product Type 2              | Box                                                                                                                                                                                                                                     |
| Description                 | Old Chinese style street vendor's box for carrying and<br>displaying pastries or silk fabrics. Box often seen in old<br>Chinese movies has four separate stacking<br>compartments, carrying pole and chinese writing on top<br>portion. |
| Submaterial                 | teak                                                                                                                                                                                                                                    |
| Finish                      | Lacquered                                                                                                                                                                                                                               |
| Color                       | Antique Black & Red                                                                                                                                                                                                                     |
| Width (in.)                 | 79.9                                                                                                                                                                                                                                    |
|                             |                                                                                                                                                                                                                                         |
| Depth (in.)                 | 27.2                                                                                                                                                                                                                                    |
| Depth (in.)<br>Height (in.) | 27.2<br>47.6                                                                                                                                                                                                                            |
| ± 、 /                       |                                                                                                                                                                                                                                         |