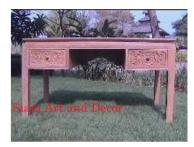

| Product#       | 1278                                                                                                                                                                                                                                 |                   |
|----------------|--------------------------------------------------------------------------------------------------------------------------------------------------------------------------------------------------------------------------------------|-------------------|
| Material       | Wood                                                                                                                                                                                                                                 |                   |
| Product Type 1 | furniture                                                                                                                                                                                                                            |                   |
| Product Type 2 | desk                                                                                                                                                                                                                                 | Siam Art and Deco |
| Description    | Reconditioned double sided desk. One side has 2 drawers<br>on the left and 2 on the right. The other side has doors<br>on each side the left side has 2 shelves and the right side<br>has one shelf. See 1736 for 2 matching chairs. |                   |
| Submaterial    | teak                                                                                                                                                                                                                                 |                   |
| Finish         | Stained                                                                                                                                                                                                                              | -                 |
| Color          | Brown                                                                                                                                                                                                                                |                   |
| Width (in.)    | 53.9                                                                                                                                                                                                                                 | Siam Art and Deco |
| Depth (in.)    | 34.6                                                                                                                                                                                                                                 |                   |
| Height (in.)   | 31.1                                                                                                                                                                                                                                 |                   |
| Weight (lbs)   |                                                                                                                                                                                                                                      |                   |
|                |                                                                                                                                                                                                                                      |                   |

\$4,030

**Retail Price** 

| Product#                    | 1279                                                                                                                                                                                                                                    |
|-----------------------------|-----------------------------------------------------------------------------------------------------------------------------------------------------------------------------------------------------------------------------------------|
| Material                    | Wood                                                                                                                                                                                                                                    |
| Product Type 1              | Furniture                                                                                                                                                                                                                               |
| Product Type 2              | Box                                                                                                                                                                                                                                     |
| Description                 | Old Chinese style street vendor's box for carrying and<br>displaying pastries or silk fabrics. Box often seen in old<br>Chinese movies has four separate stacking<br>compartments, carrying pole and chinese writing on top<br>portion. |
| Submaterial                 | teak                                                                                                                                                                                                                                    |
| Finish                      | Lacquered                                                                                                                                                                                                                               |
| Color                       | Antique Black & Red                                                                                                                                                                                                                     |
| Width (in.)                 | 79.9                                                                                                                                                                                                                                    |
|                             |                                                                                                                                                                                                                                         |
| Depth (in.)                 | 27.2                                                                                                                                                                                                                                    |
| Depth (in.)<br>Height (in.) | 27.2<br>47.6                                                                                                                                                                                                                            |
| ± 、 /                       |                                                                                                                                                                                                                                         |