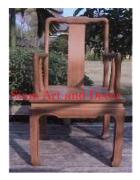

|





| Submaterial  | Teak       |
|--------------|------------|
| Finish       |            |
| Color        | white wash |
| Width (in.)  | 55.1       |
| Depth (in.)  | 27.6       |
| Height (in.) | 31.1       |
| Weight (lbs) |            |
| Retail Price | \$3,598    |









| Product#       | 1735                                                            |
|----------------|-----------------------------------------------------------------|
| Material       | Wood                                                            |
| Product Type 1 | Furniture                                                       |
| Product Type 2 | Chair                                                           |
| Description    | Hand carved Chinese style arm chair.See 1734 for matching desk. |













| Product#       | 1736                                                                                                                                                                                                      |
|----------------|-----------------------------------------------------------------------------------------------------------------------------------------------------------------------------------------------------------|
| Material       | Wood                                                                                                                                                                                                      |
| Product Type 1 | Furniture