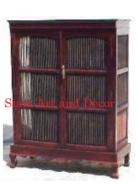

| Product#       | 1317                                                                                                                                                |
|----------------|-----------------------------------------------------------------------------------------------------------------------------------------------------|
| Material       | wood                                                                                                                                                |
| Product Type 1 | Furniture                                                                                                                                           |
| Product Type 2 | Cabinet                                                                                                                                             |
| Description    | Old reconditioned Buddha display cabinet with mirror in<br>back and glass in front and on the sides. Cabinet has<br>wood top and opens on the side. |

Submaterial

Width (in.)

Depth (in.)

Height (in.)

Weight (lbs)

**Retail Price** 

Finish

Color

Teak

19.1

15.6

22.2

24.8

\$540

painted

antique red with gilded gold