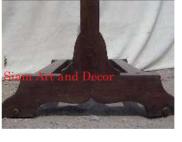

| Product#       | 1315                                                                                                                                                                                                                |          |
|----------------|---------------------------------------------------------------------------------------------------------------------------------------------------------------------------------------------------------------------|----------|
| Material       | wood                                                                                                                                                                                                                |          |
| Product Type 1 | Furniture                                                                                                                                                                                                           | New York |
| Product Type 2 | Table                                                                                                                                                                                                               | Sia      |
| Description    | Traditional temple platform used for display or sitting.<br>Has antique red and black top, gilded gold hand carved<br>flower and leaf design on sides and legs with mirror<br>inlays in red, white, green and blue. |          |
| Submaterial    | Teak                                                                                                                                                                                                                |          |
| Finish         | Painted & Gilded                                                                                                                                                                                                    |          |
| Color          | Antique Red & gold                                                                                                                                                                                                  |          |
| Width (in.)    | 74.8                                                                                                                                                                                                                | Sia      |
| Depth (in.)    | 35.4                                                                                                                                                                                                                | e.       |
| Height (in.)   | 22.0                                                                                                                                                                                                                |          |
| Weight (lbs)   |                                                                                                                                                                                                                     |          |
| Retail Price   | \$8,996                                                                                                                                                                                                             |          |