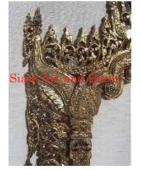

| Product#       | 1315                                                                                                                                                                                                                |          |
|----------------|---------------------------------------------------------------------------------------------------------------------------------------------------------------------------------------------------------------------|----------|
| Material       | wood                                                                                                                                                                                                                |          |
| Product Type 1 | Furniture                                                                                                                                                                                                           | New York |
| Product Type 2 | Table                                                                                                                                                                                                               | Sia      |
| Description    | Traditional temple platform used for display or sitting.<br>Has antique red and black top, gilded gold hand carved<br>flower and leaf design on sides and legs with mirror<br>inlays in red, white, green and blue. |          |
| Submaterial    | Teak                                                                                                                                                                                                                |          |
| Finish         | Painted & Gilded                                                                                                                                                                                                    |          |
| Color          | Antique Red & gold                                                                                                                                                                                                  |          |
| Width (in.)    | 74.8                                                                                                                                                                                                                | Sia      |
| Depth (in.)    | 35.4                                                                                                                                                                                                                | e.       |
| Height (in.)   | 22.0                                                                                                                                                                                                                |          |
| Weight (lbs)   |                                                                                                                                                                                                                     |          |
| Retail Price   | \$8,996                                                                                                                                                                                                             |          |