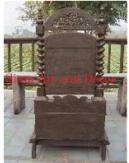

| Siam Art and Decor |  |
|--------------------|--|
|                    |  |

Product#1287MaterialWoodProduct Type 1furnitureProduct Type 2chestDescription

| Submaterial  | Teak     |  |
|--------------|----------|--|
| Finish       | Stained  |  |
| Color        | Brown    |  |
| Width (in.)  | 57.1     |  |
| Depth (in.)  | 26.8     |  |
| Height (in.) | 32.3     |  |
| Weight (lbs) | 174.1    |  |
| Retail Price | \$10,120 |  |