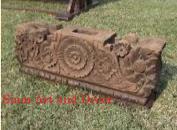

Weight (lbs)

**Retail Price** 

26.9

| Product#       | 1312                                                                                                                                                                                   |
|----------------|----------------------------------------------------------------------------------------------------------------------------------------------------------------------------------------|
| Material       | wood                                                                                                                                                                                   |
| Product Type 1 | Mirror                                                                                                                                                                                 |
| Product Type 2 | Wall Decoration                                                                                                                                                                        |
| Description    | Background of altar converted to a frame with mirror.<br>Hand carved flower and leaf design gilded gold with<br>mirror inlays in white, red and green. Includes mirror<br>(not shown). |
| Submaterial    | teak                                                                                                                                                                                   |
| Finish         | gilded                                                                                                                                                                                 |
| Color          | gold with inlays                                                                                                                                                                       |
| Width (in.)    | 33.9                                                                                                                                                                                   |
| Depth (in.)    | 3.9                                                                                                                                                                                    |