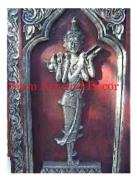

| Produ | ct#       | 1412                                                                                                                          |         |
|-------|-----------|-------------------------------------------------------------------------------------------------------------------------------|---------|
| Mater | rial      | Wood                                                                                                                          |         |
| Produ | ct Type 1 | Statue                                                                                                                        |         |
| Produ | ct Type 2 | Carving                                                                                                                       | Siam Ar |
| Descr | iption    | Rare Burmese antique of hand carved angel with<br>attached black painted wood base. Back side is natural<br>log plain finish. |         |
|       |           |                                                                                                                               |         |

| Submaterial         | Teak                        |
|---------------------|-----------------------------|
| Finish              | Painted                     |
| Color               | Antique Green & Gilded Gold |
| Width (in.)         | 6.3                         |
| Depth (in.)         | 6.3                         |
| Height (in.)        | 26.8                        |
| Weight (lbs)        | 4.8                         |
| <b>Retail Price</b> | \$576                       |
|                     | -                           |