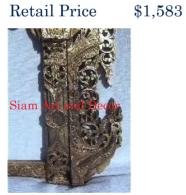

Height (in.)

Weight (lbs)

**Retail Price** 

49.2

26.0

| Product#       | 1313                                                                                                                                                                                   |
|----------------|----------------------------------------------------------------------------------------------------------------------------------------------------------------------------------------|
| Material       | wood                                                                                                                                                                                   |
| Product Type 1 | mirror                                                                                                                                                                                 |
| Product Type 2 | wall decoration                                                                                                                                                                        |
| Description    | Background of altar converted to a frame with mirror.<br>Hand carved flower and leaf design gilded gold with<br>mirror inlays in white, red and green. Includes mirror<br>(not shown). |
| Submaterial    | teak                                                                                                                                                                                   |
| Finish         | Gilded                                                                                                                                                                                 |
| Color          | Gold                                                                                                                                                                                   |

| Color        | Gold    |
|--------------|---------|
| Width (in.)  | 33.9    |
| Depth (in.)  | 3.9     |
| Height (in.) | 49.2    |
| Weight (lbs) | 20.3    |
| Retail Price | \$1,583 |
|              |         |