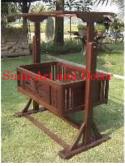

|        |
| Product Type 2 | Baby Crib                                                                                                                                        | Siam A |
| Description    | Antique Burmese baby cradle with canopy and flower<br>syle cut out on each side. Also can be used to display<br>your favorite flowers or plants. | R      |

| Submaterial         | Teak    |
|---------------------|---------|
| Finish              | Shellac |
| Color               | Brown   |
| Width (in.)         | 49.2    |
| Depth (in.)         | 26.0    |
| Height (in.)        | 47.2    |
| Weight (lbs)        |         |
| <b>Retail Price</b> | \$2,699 |
|                     |         |











| Product#       | 1633                                                                                                                                          |     |
|----------------|-----------------------------------------------------------------------------------------------------------------------------------------------|-----|
| Material       | Wood                                                                                                                                          |     |
| Product Type 1 | Furniture                                                                                                                                     |     |
| Product Type 2 | Bench