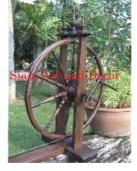

| 1281              |
|-------------------|
| Wood              |
| spinner           |
| Decorative        |
| Old silk spinner. |
|                   |

| Submaterial  | teak    |
|--------------|---------|
| Finish       | Natural |
| Color        |         |
| Width (in.)  | 43.3    |
| Depth (in.)  | 11.8    |
| Height (in.) | 35.4    |
| Weight (lbs) | 8.4     |
| Retail Price | \$675   |