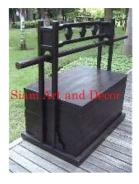

| Product#       | 1315                                                                                                                                                                                                                |          |
|----------------|---------------------------------------------------------------------------------------------------------------------------------------------------------------------------------------------------------------------|----------|
| Material       | wood                                                                                                                                                                                                                |          |
| Product Type 1 | Furniture                                                                                                                                                                                                           | New York |
| Product Type 2 | Table                                                                                                                                                                                                               | Sia      |
| Description    | Traditional temple platform used for display or sitting.<br>Has antique red and black top, gilded gold hand carved<br>flower and leaf design on sides and legs with mirror<br>inlays in red, white, green and blue. |          |
| Submaterial    | Teak                                                                                                                                                                                                                |          |
| Finish         | Painted & Gilded                                                                                                                                                                                                    |          |
| Color          | Antique Red & gold                                                                                                                                                                                                  |          |
| Width (in.)    | 74.8                                                                                                                                                                                                                | Sia      |
| Depth (in.)    | 35.4                                                                                                                                                                                                                | e.       |
| Height (in.)   | 22.0                                                                                                                                                                                                                |          |
| Weight (lbs)   |                                                                                                                                                                                                                     |          |
| Retail Price   | \$8,996                                                                                                                                                                                                             |          |