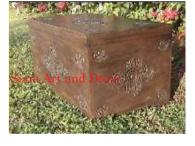

| Siam Art and Decor |  |
|--------------------|--|
|                    |  |

Product#1287MaterialWoodProduct Type 1furnitureProduct Type 2chestDescription

| Submaterial  | Teak     |  |
|--------------|----------|--|
| Finish       | Stained  |  |
| Color        | Brown    |  |
| Width (in.)  | 57.1     |  |
| Depth (in.)  | 26.8     |  |
| Height (in.) | 32.3     |  |
| Weight (lbs) | 174.1    |  |
| Retail Price | \$10,120 |  |