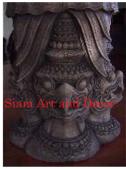

| Product#<br>Material | 182<br>Wood                                                                                                                  |          |
|----------------------|------------------------------------------------------------------------------------------------------------------------------|----------|
| Product Type 1       |                                                                                                                              |          |
| Product Type 2       | Carving                                                                                                                      | Siam Art |
| Description          | Four face Garuda StatueFour face Garuda carved out of<br>an old rice pounder. Can also be used to hold a decorative<br>bowl. |          |
|                      |                                                                                                                              |          |
| Submaterial          | Teak                                                                                                                         | THU      |
| Finish               | Natural                                                                                                                      |          |
| Color                | Antique Brown                                                                                                                | 400      |
| Width (in.)          | 16.9                                                                                                                         | Siam Art |
| Depth (in.)          | 16.9                                                                                                                         |          |
| Height (in.)         | 25.2                                                                                                                         |          |
| Weight (lbs)         | 70.1                                                                                                                         |          |

**Retail Price** 

\$5,397

| Product#       | 183     |
|----------------|---------|
| Material       | Wood    |
| Product Type 1 | Statue  |
| Product Type 2 | Carving |

Description

Carving Sitting Ganeesh carving with decorative costumes and tools.