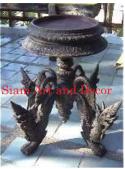

| Product#       | 191                                                                                                                   | A  |
|----------------|-----------------------------------------------------------------------------------------------------------------------|----|
| Material       | Wood                                                                                                                  |    |
| Product Type 1 | Statue                                                                                                                |    |
| Product Type 2 | Carving                                                                                                               | Si |
| Description    | Khmer story character sitting on tall base with decorative background. This piece is carved out of one piece of wood. |    |

| Submaterial         | Teak    |
|---------------------|---------|
| Finish              | Natural |
| Color               | Brown   |
| Width (in.)         | 13.4    |
| Depth (in.)         | 7.9     |
| Height (in.)        | 24.4    |
| Weight (lbs)        | 11.0    |
| <b>Retail Price</b> | \$2,159 |