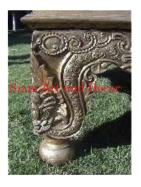

| Product#       | 1315                                                                                                                                                                                                                |          |
|----------------|---------------------------------------------------------------------------------------------------------------------------------------------------------------------------------------------------------------------|----------|
| Material       | wood                                                                                                                                                                                                                |          |
| Product Type 1 | Furniture                                                                                                                                                                                                           | New York |
| Product Type 2 | Table                                                                                                                                                                                                               | Sia      |
| Description    | Traditional temple platform used for display or sitting.<br>Has antique red and black top, gilded gold hand carved<br>flower and leaf design on sides and legs with mirror<br>inlays in red, white, green and blue. |          |
| Submaterial    | Teak                                                                                                                                                                                                                |          |
| Finish         | Painted & Gilded                                                                                                                                                                                                    |          |
| Color          | Antique Red & gold                                                                                                                                                                                                  |          |
| Width (in.)    | 74.8                                                                                                                                                                                                                | Sia      |
| Depth (in.)    | 35.4                                                                                                                                                                                                                | e.       |
| Height (in.)   | 22.0                                                                                                                                                                                                                |          |
| Weight (lbs)   |                                                                                                                                                                                                                     |          |
| Retail Price   | \$8,996                                                                                                                                                                                                             |          |