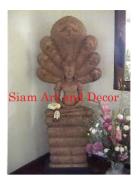

| Product#<br>Material | 182<br>Wood                                                                                                                  |          |
|----------------------|------------------------------------------------------------------------------------------------------------------------------|----------|
| Product Type 1       |                                                                                                                              |          |
| Product Type 2       | Carving                                                                                                                      | Siam Art |
| Description          | Four face Garuda StatueFour face Garuda carved out of<br>an old rice pounder. Can also be used to hold a decorative<br>bowl. |          |
|                      |                                                                                                                              |          |
| Submaterial          | Teak                                                                                                                         | THU      |
| Finish               | Natural                                                                                                                      |          |
| Color                | Antique Brown                                                                                                                | 400      |
| Width (in.)          | 16.9                                                                                                                         | Siam Art |
| Depth (in.)          | 16.9                                                                                                                         |          |
| Height (in.)         | 25.2                                                                                                                         |          |
| Weight (lbs)         | 70.1                                                                                                                         |          |

**Retail Price** 

\$5,397

| Product#       | 183     |
|----------------|---------|
| Material       | Wood    |
| Product Type 1 | Statue  |
| Product Type 2 | Carving |

Description

Carving Sitting Ganeesh carving with decorative costumes and tools.