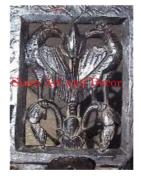

Height (in.)

Weight (lbs)

**Retail Price** 

49.2

26.0

| Product#       | 1313                                                                                                                                                                                   |
|----------------|----------------------------------------------------------------------------------------------------------------------------------------------------------------------------------------|
| Material       | wood                                                                                                                                                                                   |
| Product Type 1 | mirror                                                                                                                                                                                 |
| Product Type 2 | wall decoration                                                                                                                                                                        |
| Description    | Background of altar converted to a frame with mirror.<br>Hand carved flower and leaf design gilded gold with<br>mirror inlays in white, red and green. Includes mirror<br>(not shown). |
| Submaterial    | teak                                                                                                                                                                                   |
| Finish         | Gilded                                                                                                                                                                                 |
| Color          | Gold                                                                                                                                                                                   |

| Color        | Gold    |
|--------------|---------|
| Width (in.)  | 33.9    |
| Depth (in.)  | 3.9     |
| Height (in.) | 49.2    |
| Weight (lbs) | 20.3    |
| Retail Price | \$1,583 |
|              |         |