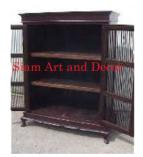

| Product#       | 1317                                                                                                                                                |
|----------------|-----------------------------------------------------------------------------------------------------------------------------------------------------|
| Material       | wood                                                                                                                                                |
| Product Type 1 | Furniture                                                                                                                                           |
| Product Type 2 | Cabinet                                                                                                                                             |
| Description    | Old reconditioned Buddha display cabinet with mirror in<br>back and glass in front and on the sides. Cabinet has<br>wood top and opens on the side. |

Submaterial

Width (in.)

Depth (in.)

Height (in.)

Weight (lbs)

**Retail Price** 

Finish

Color

Teak

19.1

15.6

22.2

24.8

\$540

painted

antique red with gilded gold