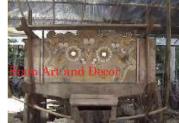

| Product#              | 1308                                                                                                                                                                                   |
|-----------------------|----------------------------------------------------------------------------------------------------------------------------------------------------------------------------------------|
| Material              | wood                                                                                                                                                                                   |
| Product Type 1        | Mirror                                                                                                                                                                                 |
| Product Type 2        | Wall Decoration                                                                                                                                                                        |
| Description           | Background of altar converted to a frame with mirror.<br>Hand carved flower and leaf design gilded gold with<br>mirror inlays in white, red and green. Mirror included<br>(not shown). |
|                       |                                                                                                                                                                                        |
| Submaterial           | Teak                                                                                                                                                                                   |
| Submaterial<br>Finish | Teak<br>Gilded                                                                                                                                                                         |
|                       |                                                                                                                                                                                        |
| Finish                | Gilded                                                                                                                                                                                 |
| Finish<br>Color       | Gilded<br>Gold with inlays                                                                                                                                                             |

Weight (lbs)

**Retail Price** 

26.9

| Product#       | 1312                                                                                                                                                                                   |
|----------------|----------------------------------------------------------------------------------------------------------------------------------------------------------------------------------------|
| Material       | wood                                                                                                                                                                                   |
| Product Type 1 | Mirror                                                                                                                                                                                 |
| Product Type 2 | Wall Decoration                                                                                                                                                                        |
| Description    | Background of altar converted to a frame with mirror.<br>Hand carved flower and leaf design gilded gold with<br>mirror inlays in white, red and green. Includes mirror<br>(not shown). |
| Submaterial    | teak                                                                                                                                                                                   |
| Finish         | gilded                                                                                                                                                                                 |
| Color          | gold with inlays                                                                                                                                                                       |
| Width (in.)    | 33.9                                                                                                                                                                                   |
| Depth (in.)    | 3.9                                                                                                                                                                                    |

Height (in.)

Weight (lbs)

**Retail Price** 

49.2

26.0

| Product#       | 1313                                                                                                                                                                                   |
|----------------|----------------------------------------------------------------------------------------------------------------------------------------------------------------------------------------|
| Material       | wood                                                                                                                                                                                   |
| Product Type 1 | mirror                                                                                                                                                                                 |
| Product Type 2 | wall decoration                                                                                                                                                                        |
| Description    | Background of altar converted to a frame with mirror.<br>Hand carved flower and leaf design gilded gold with<br>mirror inlays in white, red and green. Includes mirror<br>(not shown). |
| Submaterial    | teak                                                                                                                                                                                   |
| Finish         | Gilded                                                                                                                                                                                 |
| Color          | Gold                                                                                                                                                                                   |

| Color        | Gold    |
|--------------|---------|
| Width (in.)  | 33.9    |
| Depth (in.)  | 3.9     |
| Height (in.) | 49.2    |
| Weight (lbs) | 20.3    |
| Retail Price | \$1,583 |
|              |         |