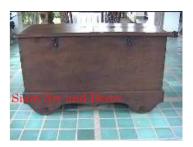

| Siam Art and Decor |  |
|--------------------|--|
|                    |  |

Product#1287MaterialWoodProduct Type 1furnitureProduct Type 2chestDescription

| Submaterial  | Teak     |  |
|--------------|----------|--|
| Finish       | Stained  |  |
| Color        | Brown    |  |
| Width (in.)  | 57.1     |  |
| Depth (in.)  | 26.8     |  |
| Height (in.) | 32.3     |  |
| Weight (lbs) | 174.1    |  |
| Retail Price | \$10,120 |  |