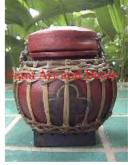

| Product#       | 1230                                                                                                                                                                                                                                         |      |
|----------------|----------------------------------------------------------------------------------------------------------------------------------------------------------------------------------------------------------------------------------------------|------|
| Material       | Wood                                                                                                                                                                                                                                         |      |
| Product Type 1 | Basket                                                                                                                                                                                                                                       |      |
| Product Type 2 | rice basket                                                                                                                                                                                                                                  | Siam |
| Description    | Hand painted conical shaped basket with lid that has<br>knob handle. Traditionally used as rice baskets. Basket<br>makes a great table or table base when lid is turned over.<br>12" x 16" high or 18" x 20" high. Price shown is for larger | 4    |
|                | size.                                                                                                                                                                                                                                        |      |
| Submaterial    | Bamboo                                                                                                                                                                                                                                       |      |
| Finish         | Painted                                                                                                                                                                                                                                      | 1    |
| Color          | Off white                                                                                                                                                                                                                                    | Ø    |
| Width (in.)    | 22.0                                                                                                                                                                                                                                         | Siam |
| Depth (in.)    | 22.0                                                                                                                                                                                                                                         |      |
| Height (in.)   | 26.0                                                                                                                                                                                                                                         |      |
| Weight (lbs)   |                                                                                                                                                                                                                                              |      |
| Retail Price   | \$363                                                                                                                                                                                                                                        |      |