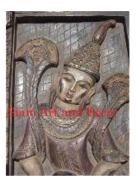

#### Product# Material

Submaterial

Width (in.) Depth (in.) Height (in.) Weight (lbs)

Finish Color

Product Type 1 Statue Product Type 2 Carving

Touror Type 2 Oat VI

Description Pair of Thai angels holding a drum hanging from a pole. Each angel is holding a removeable gong. The gold painted costumes are accented with inlaid color mirrors.