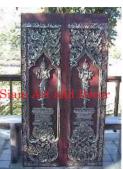

| Product# | 1285             |  |
|----------|------------------|--|
| Material | Wood             |  |
|          | <b>W</b> 7-11-1- |  |

Product Type 1 Wall decoration

Product Type 2 Carving

Description Pair of hand carved teak doors featurning Burmese dancers. Can be used as wall decoration.

| Siam Art and Decor |  |
|--------------------|--|
|                    |  |

Product#1287MaterialWoodProduct Type 1furnitureProduct Type 2chestDescription

| Submaterial  | Teak     |  |
|--------------|----------|--|
| Finish       | Stained  |  |
| Color        | Brown    |  |
| Width (in.)  | 57.1     |  |
| Depth (in.)  | 26.8     |  |
| Height (in.) | 32.3     |  |
| Weight (lbs) | 174.1    |  |
| Retail Price | \$10,120 |  |