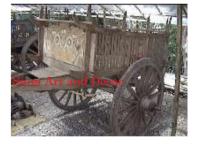

| Product#       | 1277                                                                                                                                   |                    |
|----------------|----------------------------------------------------------------------------------------------------------------------------------------|--------------------|
| Material       | Wood                                                                                                                                   |                    |
| Product Type 1 | ox cart                                                                                                                                |                    |
| Product Type 2 | Decorative                                                                                                                             | Siam Art and Decor |
| Description    | Old teak ox cart from Lamphun which is south of Chiang<br>Mai Thailand. Cart features handpainted design on<br>front and back of cart. |                    |
| Submaterial    | teak                                                                                                                                   |                    |

| Finish       | Weathered |  |
|--------------|-----------|--|
| Color        |           |  |
| Width (in.)  | 168.5     |  |
| Depth (in.)  | 81.1      |  |
| Height (in.) | 72.8      |  |
| Weight (lbs) |           |  |
| Retail Price | \$7,196   |  |