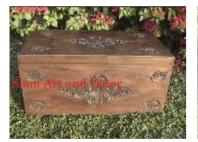

| Siam Art and Decor |  |
|--------------------|--|
|                    |  |

Product#1287MaterialWoodProduct Type 1furnitureProduct Type 2chestDescription

| Submaterial  | Teak     |  |
|--------------|----------|--|
| Finish       | Stained  |  |
| Color        | Brown    |  |
| Width (in.)  | 57.1     |  |
| Depth (in.)  | 26.8     |  |
| Height (in.) | 32.3     |  |
| Weight (lbs) | 174.1    |  |
| Retail Price | \$10,120 |  |