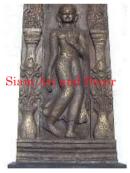

| Teak    |
|---------|
| Natural |
| Brown   |
| 18.1    |
| 15.4    |
| 28.3    |
| 55.1    |
| \$7,016 |
|         |

| Product#       | 176                                                                                  |
|----------------|--------------------------------------------------------------------------------------|
| Material       | Wood                                                                                 |
| Product Type 1 | Statue                                                                               |
| Product Type 2 | Carving                                                                              |
| Description    | Standing Buddha attached in a carved log frame with<br>Kala carved on base of frame. |