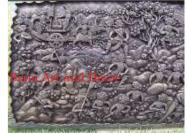

| Product#            | 247                                                                                                                                                                                                                                                     |          |
|---------------------|---------------------------------------------------------------------------------------------------------------------------------------------------------------------------------------------------------------------------------------------------------|----------|
| Material            | Wood                                                                                                                                                                                                                                                    |          |
| Product Type 1      | Plaque                                                                                                                                                                                                                                                  |          |
| Product Type 2      | Carving                                                                                                                                                                                                                                                 | Siam Art |
| Description         | This votive board has 129 terracotta buddha amulets set<br>in teak wood with hand carved Thai traditional flame<br>and archway design on teak frame. Back side has plain<br>finish. This can be hung on the wall or can stand on it's<br>attached base. |          |
| Submaterial         | Teak                                                                                                                                                                                                                                                    | 1        |
| Finish              | Colored                                                                                                                                                                                                                                                 | C        |
| Color               | Brown                                                                                                                                                                                                                                                   | 6 (0     |
| Width (in.)         | 21.7                                                                                                                                                                                                                                                    | Siam Art |
| Depth (in.)         | 7.5                                                                                                                                                                                                                                                     |          |
| Height (in.)        | 61.8                                                                                                                                                                                                                                                    |          |
| Weight (lbs)        | 31.3                                                                                                                                                                                                                                                    |          |
| <b>Retail Price</b> | \$3,040                                                                                                                                                                                                                                                 |          |
|                     |                                                                                                                                                                                                                                                         |          |