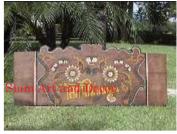

| Product#              | 1308                                                                                                                                                                                   |
|-----------------------|----------------------------------------------------------------------------------------------------------------------------------------------------------------------------------------|
| Material              | wood                                                                                                                                                                                   |
| Product Type 1        | Mirror                                                                                                                                                                                 |
| Product Type 2        | Wall Decoration                                                                                                                                                                        |
| Description           | Background of altar converted to a frame with mirror.<br>Hand carved flower and leaf design gilded gold with<br>mirror inlays in white, red and green. Mirror included<br>(not shown). |
|                       |                                                                                                                                                                                        |
| Submaterial           | Teak                                                                                                                                                                                   |
| Submaterial<br>Finish | Teak<br>Gilded                                                                                                                                                                         |
|                       |                                                                                                                                                                                        |
| Finish                | Gilded                                                                                                                                                                                 |
| Finish<br>Color       | Gilded<br>Gold with inlays                                                                                                                                                             |

Weight (lbs)

**Retail Price** 

26.9

| Product#       | 1312                                                                                                                                                                                   |
|----------------|----------------------------------------------------------------------------------------------------------------------------------------------------------------------------------------|
| Material       | wood                                                                                                                                                                                   |
| Product Type 1 | Mirror                                                                                                                                                                                 |
| Product Type 2 | Wall Decoration                                                                                                                                                                        |
| Description    | Background of altar converted to a frame with mirror.<br>Hand carved flower and leaf design gilded gold with<br>mirror inlays in white, red and green. Includes mirror<br>(not shown). |
| Submaterial    | teak                                                                                                                                                                                   |
| Finish         | gilded                                                                                                                                                                                 |
| Color          | gold with inlays                                                                                                                                                                       |
| Width (in.)    | 33.9                                                                                                                                                                                   |
| Depth (in.)    | 3.9                                                                                                                                                                                    |