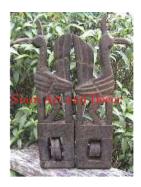

| Product#       | 242                                                                        |
|----------------|----------------------------------------------------------------------------|
| Material       | Wood                                                                       |
| Product Type 1 | Statue                                                                     |
| Product Type 2 | Carving                                                                    |
| Description    | Pair of Praying Angels. Top piece of hat is removable for easier shipping. |