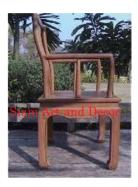

|





| Submaterial  | Teak       |
|--------------|------------|
| Finish       |            |
| Color        | white wash |
| Width (in.)  | 55.1       |
| Depth (in.)  | 27.6       |
| Height (in.) | 31.1       |
| Weight (lbs) |            |
| Retail Price | \$3,598    |









| Product#       | 1735                                                            |
|----------------|-----------------------------------------------------------------|
| Material       | Wood                                                            |
| Product Type 1 | Furniture                                                       |
| Product Type 2 | Chair                                                           |
| Description    | Hand carved Chinese style arm chair.See 1734 for matching desk. |













| Product#       | 1736                                                                                                                                                                                                      |
|----------------|-----------------------------------------------------------------------------------------------------------------------------------------------------------------------------------------------------------|
| Material       | Wood                                                                                                                                                                                                      |
| Product Type 1 | Furniture