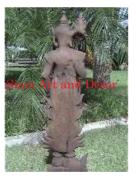

| Product#       | 177        |
|----------------|------------|
| Material       | Wood       |
| Product Type 1 | Statue     |
|                | <b>a</b> . |

Product Type 2 Carving

Description Pair of Temple Guardians. The pair contains a left and right. The back is plain or natural finish.

| Submaterial  | Teak    |
|--------------|---------|
| Finish       | Natural |
| Color        | Brown   |
| Width (in.)  | 10.2    |
| Depth (in.)  | 4.7     |
| Height (in.) | 39.4    |
| Weight (lbs) | 15.9    |
| Retail Price | \$1,559 |