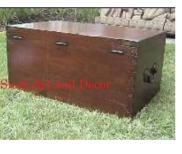

| Siam Art and Decor |  |
|--------------------|--|
|                    |  |

Product#1287MaterialWoodProduct Type 1furnitureProduct Type 2chestDescription

| Submaterial  | Teak     |  |
|--------------|----------|--|
| Finish       | Stained  |  |
| Color        | Brown    |  |
| Width (in.)  | 57.1     |  |
| Depth (in.)  | 26.8     |  |
| Height (in.) | 32.3     |  |
| Weight (lbs) | 174.1    |  |
| Retail Price | \$10,120 |  |