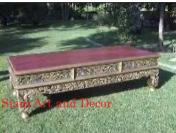

| Product#       | 1315                                                                                                                                                                                                                |          |
|----------------|---------------------------------------------------------------------------------------------------------------------------------------------------------------------------------------------------------------------|----------|
| Material       | wood                                                                                                                                                                                                                |          |
| Product Type 1 | Furniture                                                                                                                                                                                                           | New York |
| Product Type 2 | Table                                                                                                                                                                                                               | Sia      |
| Description    | Traditional temple platform used for display or sitting.<br>Has antique red and black top, gilded gold hand carved<br>flower and leaf design on sides and legs with mirror<br>inlays in red, white, green and blue. |          |
| Submaterial    | Teak                                                                                                                                                                                                                |          |
| Finish         | Painted & Gilded                                                                                                                                                                                                    |          |
| Color          | Antique Red & gold                                                                                                                                                                                                  |          |
| Width (in.)    | 74.8                                                                                                                                                                                                                | Sia      |
| Depth (in.)    | 35.4                                                                                                                                                                                                                | e.       |
| Height (in.)   | 22.0                                                                                                                                                                                                                |          |
| Weight (lbs)   |                                                                                                                                                                                                                     |          |
| Retail Price   | \$8,996                                                                                                                                                                                                             |          |