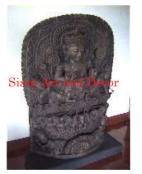

| Product#       | 191                                                                                                                   | A  |
|----------------|-----------------------------------------------------------------------------------------------------------------------|----|
| Material       | Wood                                                                                                                  |    |
| Product Type 1 | Statue                                                                                                                |    |
| Product Type 2 | Carving                                                                                                               | Si |
| Description    | Khmer story character sitting on tall base with decorative background. This piece is carved out of one piece of wood. |    |

| Submaterial         | Teak    |
|---------------------|---------|
| Finish              | Natural |
| Color               | Brown   |
| Width (in.)         | 13.4    |
| Depth (in.)         | 7.9     |
| Height (in.)        | 24.4    |
| Weight (lbs)        | 11.0    |
| <b>Retail Price</b> | \$2,159 |