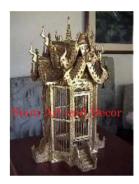

| Product# | 1319 |
|----------|------|
|          |      |

- Material wood
- Product Type 1 Birdhouse
- Product Type 2 Decorative

Description Hand made and carved decorative bird house in temple style architecture. Has operative door on side and mirror inlays in red, green and white.

| Submaterial  | Teak             |
|--------------|------------------|
| Finish       | Painted & Gilded |
| Color        | Gold             |
| Width (in.)  | 19.7             |
| Depth (in.)  | 19.7             |
| Height (in.) | 34.6             |
| Weight (lbs) | 15.0             |
| Retail Price | \$891            |
|              |                  |