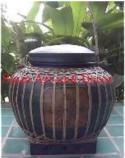

| Product#       | 1230                                                                                                                                                                                                                                         |      |
|----------------|----------------------------------------------------------------------------------------------------------------------------------------------------------------------------------------------------------------------------------------------|------|
| Material       | Wood                                                                                                                                                                                                                                         |      |
| Product Type 1 | Basket                                                                                                                                                                                                                                       |      |
| Product Type 2 | rice basket                                                                                                                                                                                                                                  | Siam |
| Description    | Hand painted conical shaped basket with lid that has<br>knob handle. Traditionally used as rice baskets. Basket<br>makes a great table or table base when lid is turned over.<br>12" x 16" high or 18" x 20" high. Price shown is for larger | 4    |
|                | size.                                                                                                                                                                                                                                        |      |
| Submaterial    | Bamboo                                                                                                                                                                                                                                       |      |
| Finish         | Painted                                                                                                                                                                                                                                      | 1    |
| Color          | Off white                                                                                                                                                                                                                                    | Ø    |
| Width (in.)    | 22.0                                                                                                                                                                                                                                         | Siam |
| Depth (in.)    | 22.0                                                                                                                                                                                                                                         |      |
| Height (in.)   | 26.0                                                                                                                                                                                                                                         |      |
| Weight (lbs)   |                                                                                                                                                                                                                                              |      |
| Retail Price   | \$363                                                                                                                                                                                                                                        |      |