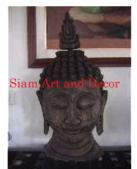

338

11/26/2012

| Product# | 339  |
|----------|------|
| Material | Wood |

- Product Type 1 Head
- Product Type 2 Carving
- Description Buddha head with decorative ornament on top of head. Comes attached to black wood stand. Head comes in 2 pieces (head and ornament).

| Submaterial  | Teak          |
|--------------|---------------|
| Finish       | Colored       |
| Color        | Antique Brown |
| Width (in.)  | 7.9           |
| Depth (in.)  | 9.8           |
| Height (in.) | 23.6          |
| Weight (lbs) | 15.9          |
| Retail Price | \$810         |