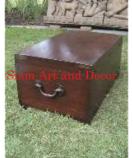

| Siam Art and Decor |  |
|--------------------|--|
|                    |  |

Product#1287MaterialWoodProduct Type 1furnitureProduct Type 2chestDescription

| Submaterial  | Teak     |  |
|--------------|----------|--|
| Finish       | Stained  |  |
| Color        | Brown    |  |
| Width (in.)  | 57.1     |  |
| Depth (in.)  | 26.8     |  |
| Height (in.) | 32.3     |  |
| Weight (lbs) | 174.1    |  |
| Retail Price | \$10,120 |  |