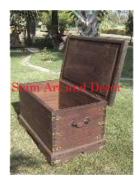

| Siam Art and Decor |  |
|--------------------|--|
|                    |  |

Product#1287MaterialWoodProduct Type 1furnitureProduct Type 2chestDescription

| Submaterial  | Teak     |  |
|--------------|----------|--|
| Finish       | Stained  |  |
| Color        | Brown    |  |
| Width (in.)  | 57.1     |  |
| Depth (in.)  | 26.8     |  |
| Height (in.) | 32.3     |  |
| Weight (lbs) | 174.1    |  |
| Retail Price | \$10,120 |  |