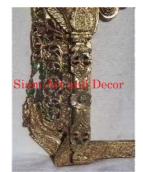

| Produ | ct#       | 1412                                                                                                                          |         |
|-------|-----------|-------------------------------------------------------------------------------------------------------------------------------|---------|
| Mater | rial      | Wood                                                                                                                          |         |
| Produ | ct Type 1 | Statue                                                                                                                        |         |
| Produ | ct Type 2 | Carving                                                                                                                       | Siam Ar |
| Descr | iption    | Rare Burmese antique of hand carved angel with<br>attached black painted wood base. Back side is natural<br>log plain finish. |         |
|       |           |                                                                                                                               |         |

| Submaterial         | Teak                        |
|---------------------|-----------------------------|
| Finish              | Painted                     |
| Color               | Antique Green & Gilded Gold |
| Width (in.)         | 6.3                         |
| Depth (in.)         | 6.3                         |
| Height (in.)        | 26.8                        |
| Weight (lbs)        | 4.8                         |
| <b>Retail Price</b> | \$576                       |
|                     | -                           |