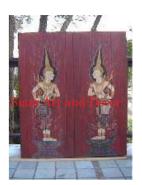

| Product# | 1285             |  |
|----------|------------------|--|
| Material | Wood             |  |
|          | <b>W</b> 7-11-1- |  |

Product Type 1 Wall decoration

Product Type 2 Carving

Description Pair of hand carved teak doors featurning Burmese dancers. Can be used as wall decoration.