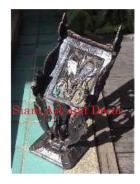

| Product#              | 1308                                                                                                                                                                                   |
|-----------------------|----------------------------------------------------------------------------------------------------------------------------------------------------------------------------------------|
| Material              | wood                                                                                                                                                                                   |
| Product Type 1        | Mirror                                                                                                                                                                                 |
| Product Type 2        | Wall Decoration                                                                                                                                                                        |
| Description           | Background of altar converted to a frame with mirror.<br>Hand carved flower and leaf design gilded gold with<br>mirror inlays in white, red and green. Mirror included<br>(not shown). |
|                       |                                                                                                                                                                                        |
| Submaterial           | Teak                                                                                                                                                                                   |
| Submaterial<br>Finish | Teak<br>Gilded                                                                                                                                                                         |
|                       |                                                                                                                                                                                        |
| Finish                | Gilded                                                                                                                                                                                 |
| Finish<br>Color       | Gilded<br>Gold with inlays                                                                                                                                                             |

Weight (lbs)

**Retail Price** 

26.9

| Product#       | 1312                                                                                                                                                                                   |
|----------------|----------------------------------------------------------------------------------------------------------------------------------------------------------------------------------------|
| Material       | wood                                                                                                                                                                                   |
| Product Type 1 | Mirror                                                                                                                                                                                 |
| Product Type 2 | Wall Decoration                                                                                                                                                                        |
| Description    | Background of altar converted to a frame with mirror.<br>Hand carved flower and leaf design gilded gold with<br>mirror inlays in white, red and green. Includes mirror<br>(not shown). |
| Submaterial    | teak                                                                                                                                                                                   |
| Finish         | gilded                                                                                                                                                                                 |
| Color          | gold with inlays                                                                                                                                                                       |
| Width (in.)    | 33.9                                                                                                                                                                                   |
| Depth (in.)    | 3.9                                                                                                                                                                                    |