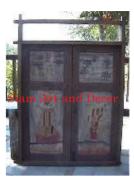

| Product# | 1284 |
|----------|------|
| Material | Wood |

Product Type 1 wall decoration

Product Type 2 Carving

Description Pair of hand carved doors with Burmese characters riding elephant and oriental lions on bottom. Look great as doors or use them as a wall decoration.