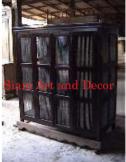

| Product#       | 1317                                                                                                                                                |
|----------------|-----------------------------------------------------------------------------------------------------------------------------------------------------|
| Material       | wood                                                                                                                                                |
| Product Type 1 | Furniture                                                                                                                                           |
| Product Type 2 | Cabinet                                                                                                                                             |
| Description    | Old reconditioned Buddha display cabinet with mirror in<br>back and glass in front and on the sides. Cabinet has<br>wood top and opens on the side. |