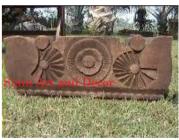

| Product#<br>Material | 182<br>Wood                                                                                                                  |          |
|----------------------|------------------------------------------------------------------------------------------------------------------------------|----------|
| Product Type 1       |                                                                                                                              |          |
| Product Type 2       | Carving                                                                                                                      | Siam Art |
| Description          | Four face Garuda StatueFour face Garuda carved out of<br>an old rice pounder. Can also be used to hold a decorative<br>bowl. |          |
|                      |                                                                                                                              |          |
| Submaterial          | Teak                                                                                                                         | THU      |
| Finish               | Natural                                                                                                                      |          |
| Color                | Antique Brown                                                                                                                | 400      |
| Width (in.)          | 16.9                                                                                                                         | Siam Art |
| Depth (in.)          | 16.9                                                                                                                         |          |
| Height (in.)         | 25.2                                                                                                                         |          |
| Weight (lbs)         | 70.1                                                                                                                         |          |

**Retail Price** 

\$5,397

| Product#       | 183     |
|----------------|---------|
| Material       | Wood    |
| Product Type 1 | Statue  |
| Product Type 2 | Carving |

Description

Carving Sitting Ganeesh carving with decorative costumes and tools.