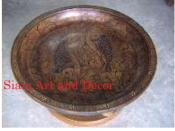

| Product#<br>Material | 182<br>Wood                                                                                                                  |          |
|----------------------|------------------------------------------------------------------------------------------------------------------------------|----------|
| Product Type 1       |                                                                                                                              |          |
| Product Type 2       | Carving                                                                                                                      | Siam Art |
| Description          | Four face Garuda StatueFour face Garuda carved out of<br>an old rice pounder. Can also be used to hold a decorative<br>bowl. |          |
|                      |                                                                                                                              |          |
| Submaterial          | Teak                                                                                                                         | THU      |
| Finish               | Natural                                                                                                                      |          |
| Color                | Antique Brown                                                                                                                | 400      |
| Width (in.)          | 16.9                                                                                                                         | Siam Art |
| Depth (in.)          | 16.9                                                                                                                         |          |
| Height (in.)         | 25.2                                                                                                                         |          |
| Weight (lbs)         | 70.1                                                                                                                         |          |

**Retail Price** 

\$5,397

| Product#       | 183     |
|----------------|---------|
| Material       | Wood    |
| Product Type 1 | Statue  |
| Product Type 2 | Carving |

Description

Carving Sitting Ganeesh carving with decorative costumes and tools.