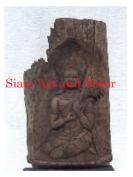

| Produ | ct#       | 1412                                                                                                                          |         |
|-------|-----------|-------------------------------------------------------------------------------------------------------------------------------|---------|
| Mater | rial      | Wood                                                                                                                          |         |
| Produ | ct Type 1 | Statue                                                                                                                        |         |
| Produ | ct Type 2 | Carving                                                                                                                       | Siam Ar |
| Descr | iption    | Rare Burmese antique of hand carved angel with<br>attached black painted wood base. Back side is natural<br>log plain finish. |         |
|       |           |                                                                                                                               |         |

| Submaterial         | Teak                        |
|---------------------|-----------------------------|
| Finish              | Painted                     |
| Color               | Antique Green & Gilded Gold |
| Width (in.)         | 6.3                         |
| Depth (in.)         | 6.3                         |
| Height (in.)        | 26.8                        |
| Weight (lbs)        | 4.8                         |
| <b>Retail Price</b> | \$576                       |
|                     | -                           |