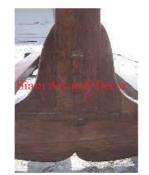

| Produ | ct#       | 1412                                                                                                                          |         |
|-------|-----------|-------------------------------------------------------------------------------------------------------------------------------|---------|
| Mater | rial      | Wood                                                                                                                          |         |
| Produ | ct Type 1 | Statue                                                                                                                        |         |
| Produ | ct Type 2 | Carving                                                                                                                       | Siam Ar |
| Descr | iption    | Rare Burmese antique of hand carved angel with<br>attached black painted wood base. Back side is natural<br>log plain finish. |         |
|       |           |                                                                                                                               |         |

| Submaterial         | Teak                        |
|---------------------|-----------------------------|
| Finish              | Painted                     |
| Color               | Antique Green & Gilded Gold |
| Width (in.)         | 6.3                         |
| Depth (in.)         | 6.3                         |
| Height (in.)        | 26.8                        |
| Weight (lbs)        | 4.8                         |
| <b>Retail Price</b> | \$576                       |
|                     | -                           |