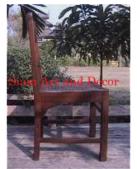

| Product#       | 469                                                                               | ST. |
|----------------|-----------------------------------------------------------------------------------|-----|
| Material       | Wood                                                                              |     |
| Product Type 1 | Furniture                                                                         | 1   |
| Product Type 2 | Chair                                                                             | Sia |
| Description    | Teak chair that reclines for those long naps in or outdoor with small side table. | A A |

| Submaterial  | Teak    |
|--------------|---------|
| Finish       | Shellac |
| Color        | Brown   |
| Width (in.)  | 28.3    |
| Depth (in.)  | 41.3    |
| Height (in.) | 43.3    |
| Weight (lbs) |         |
| Retail Price | \$1,799 |