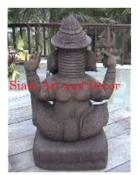

| Product#       | 173                                                                                                |
|----------------|----------------------------------------------------------------------------------------------------|
| Material       | Wood                                                                                               |
| Product Type 1 | Statue                                                                                             |
| Product Type 2 | Carving                                                                                            |
| Description    | Sitting Ganeesh carving with 4 hands and holding his tusk in one hand and his tools in the others. |

**Retail Price** 

\$5,397

| Product#       | 183     |
|----------------|---------|
| Material       | Wood    |
| Product Type 1 | Statue  |
| Product Type 2 | Carving |

Description

Carving Sitting Ganeesh carving with decorative costumes and tools.

| Submaterial  | Teak       |
|--------------|------------|
| Finish       | Natural    |
| Color        | Dark brown |
| Width (in.)  | 9.1        |
| Depth (in.)  | 7.5        |
| Height (in.) | 15.7       |
| Weight (lbs) | 9.3        |
| Retail Price | \$2,631    |