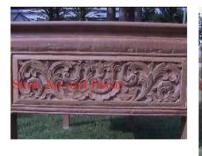

| Product#       | 1315                                                                                                                                                                                                                |          |
|----------------|---------------------------------------------------------------------------------------------------------------------------------------------------------------------------------------------------------------------|----------|
| Material       | wood                                                                                                                                                                                                                |          |
| Product Type 1 | Furniture                                                                                                                                                                                                           | New York |
| Product Type 2 | Table                                                                                                                                                                                                               | Sia      |
| Description    | Traditional temple platform used for display or sitting.<br>Has antique red and black top, gilded gold hand carved<br>flower and leaf design on sides and legs with mirror<br>inlays in red, white, green and blue. |          |
| Submaterial    | Teak                                                                                                                                                                                                                |          |
| Finish         | Painted & Gilded                                                                                                                                                                                                    |          |
| Color          | Antique Red & gold                                                                                                                                                                                                  |          |
| Width (in.)    | 74.8                                                                                                                                                                                                                | Sia      |
| Depth (in.)    | 35.4                                                                                                                                                                                                                | e.       |
| Height (in.)   | 22.0                                                                                                                                                                                                                |          |
| Weight (lbs)   |                                                                                                                                                                                                                     |          |
| Retail Price   | \$8,996                                                                                                                                                                                                             |          |