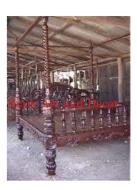

| Siam Art and Decor |  |
|--------------------|--|
|                    |  |

Product#1287MaterialWoodProduct Type 1furnitureProduct Type 2chestDescription

| Submaterial  | Teak     |  |
|--------------|----------|--|
| Finish       | Stained  |  |
| Color        | Brown    |  |
| Width (in.)  | 57.1     |  |
| Depth (in.)  | 26.8     |  |
| Height (in.) | 32.3     |  |
| Weight (lbs) | 174.1    |  |
| Retail Price | \$10,120 |  |