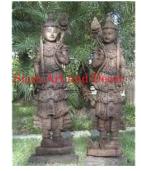

| Product#       | 177        |
|----------------|------------|
| Material       | Wood       |
| Product Type 1 | Statue     |
|                | <b>a</b> . |

Product Type 2 Carving

Description Pair of Temple Guardians. The pair contains a left and right. The back is plain or natural finish.

| Submaterial  | Teak    |
|--------------|---------|
| Finish       | Natural |
| Color        | Brown   |
| Width (in.)  | 10.2    |
| Depth (in.)  | 4.7     |
| Height (in.) | 39.4    |
| Weight (lbs) | 15.9    |
| Retail Price | \$1,559 |