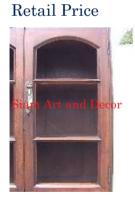

| Product#       | 1317                                                                                                                                                |
|----------------|-----------------------------------------------------------------------------------------------------------------------------------------------------|
| Material       | wood                                                                                                                                                |
| Product Type 1 | Furniture                                                                                                                                           |
| Product Type 2 | Cabinet                                                                                                                                             |
| Description    | Old reconditioned Buddha display cabinet with mirror in<br>back and glass in front and on the sides. Cabinet has<br>wood top and opens on the side. |