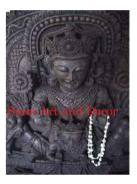

| Product#       | 191                                                                                                                   | A  |
|----------------|-----------------------------------------------------------------------------------------------------------------------|----|
| Material       | Wood                                                                                                                  |    |
| Product Type 1 | Statue                                                                                                                |    |
| Product Type 2 | Carving                                                                                                               | Si |
| Description    | Khmer story character sitting on tall base with decorative background. This piece is carved out of one piece of wood. |    |

| Submaterial         | Teak    |
|---------------------|---------|
| Finish              | Natural |
| Color               | Brown   |
| Width (in.)         | 13.4    |
| Depth (in.)         | 7.9     |
| Height (in.)        | 24.4    |
| Weight (lbs)        | 11.0    |
| <b>Retail Price</b> | \$2,159 |