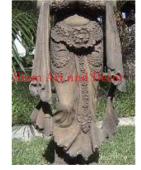

| Produ | ct#       | 1412                                                                                                                          |         |
|-------|-----------|-------------------------------------------------------------------------------------------------------------------------------|---------|
| Mater | rial      | Wood                                                                                                                          |         |
| Produ | ct Type 1 | Statue                                                                                                                        |         |
| Produ | ct Type 2 | Carving                                                                                                                       | Siam Ar |
| Descr | iption    | Rare Burmese antique of hand carved angel with<br>attached black painted wood base. Back side is natural<br>log plain finish. |         |
|       |           |                                                                                                                               |         |

| Submaterial         | Teak                        |
|---------------------|-----------------------------|
| Finish              | Painted                     |
| Color               | Antique Green & Gilded Gold |
| Width (in.)         | 6.3                         |
| Depth (in.)         | 6.3                         |
| Height (in.)        | 26.8                        |
| Weight (lbs)        | 4.8                         |
| <b>Retail Price</b> | \$576                       |
|                     | -                           |