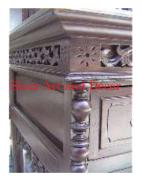

| Siam Art and Decor |  |
|--------------------|--|
|                    |  |

Product#1287MaterialWoodProduct Type 1furnitureProduct Type 2chestDescription

| Submaterial  | Teak     |  |
|--------------|----------|--|
| Finish       | Stained  |  |
| Color        | Brown    |  |
| Width (in.)  | 57.1     |  |
| Depth (in.)  | 26.8     |  |
| Height (in.) | 32.3     |  |
| Weight (lbs) | 174.1    |  |
| Retail Price | \$10,120 |  |