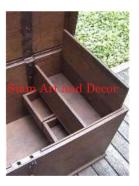

|
| Width (in.)    | 37.8                                                                                                                                                                                       |
| Depth (in.)    | 20.5                                                                                                                                                                                       |
| Height (in.)   | 20.9                                                                                                                                                                                       |







97.0

\$5,735

Weight (lbs)

**Retail Price** 









| Product#            | 1439 |
|---------------------|------|
| Material            | Wood |
| Due due et True e 1 | £    |

Product Type 1 furniture

Product Type 2 Table

Description Tall hand carved decorative table with round top, carving on the edges and legs with flower and leaf detail.











Submaterial

Width (in.)

Depth (in.)

Height (in.)

Weight (lbs)

**Retail Price** 

Finish

Color

Siam Art and Decor (970) 708-1464 www.siamartanddecor.com

| Product#       | 1440                                                                                             |
|----------------|--------------------------------------------------------------------------------------------------|
| Material       | Wood