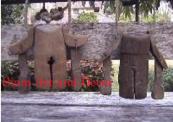

| Product#       | 177        |
|----------------|------------|
| Material       | Wood       |
| Product Type 1 | Statue     |
|                | <b>a</b> . |

Product Type 2 Carving

Description Pair of Temple Guardians. The pair contains a left and right. The back is plain or natural finish.

| Submaterial  | Teak    |
|--------------|---------|
| Finish       | Natural |
| Color        | Brown   |
| Width (in.)  | 10.2    |
| Depth (in.)  | 4.7     |
| Height (in.) | 39.4    |
| Weight (lbs) | 15.9    |
| Retail Price | \$1,559 |