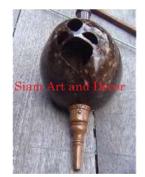

- Product# 244 Material Wood
- Product Type 1 Statue

Product Type 2 coconut scraper

Description Rabbit coconut scraper with attached bowl. They were used for breaking open and scraping of coconuts.

| Submaterial  | Teak       |
|--------------|------------|
| Finish       | Colored    |
| Color        | Dark Brown |
| Width (in.)  | 7.1        |
| Depth (in.)  | 20.5       |
| Height (in.) | 6.7        |
| Weight (lbs) | 5.7        |
| Retail Price | \$750      |