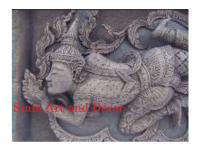

| Product#       | 187                                                                                                                                     | 244 |
|----------------|-----------------------------------------------------------------------------------------------------------------------------------------|-----|
| Material       | Wood                                                                                                                                    | V   |
| Product Type 1 | Plaque                                                                                                                                  | -   |
| Product Type 2 | Carving                                                                                                                                 | Sia |
| Description    | Hand carved lady on fish which are characters from old<br>Thai folklore on attached wood stand. Dimensions<br>inlcude black wood stand. |     |
| Submaterial    | Teak                                                                                                                                    |     |

| Submaterial  | Teak           |
|--------------|----------------|
| Finish       | Natural        |
| Color        | Two Tone Brown |
| Width (in.)  | 18.9           |
| Depth (in.)  | 9.1            |
| Height (in.) | 35.0           |
| Weight (lbs) | 43.6           |
| Retail Price | \$2,177        |