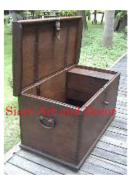

| Siam Art and Decor |  |
|--------------------|--|
|                    |  |

Product#1287MaterialWoodProduct Type 1furnitureProduct Type 2chestDescription

| Submaterial  | Teak     |  |
|--------------|----------|--|
| Finish       | Stained  |  |
| Color        | Brown    |  |
| Width (in.)  | 57.1     |  |
| Depth (in.)  | 26.8     |  |
| Height (in.) | 32.3     |  |
| Weight (lbs) | 174.1    |  |
| Retail Price | \$10,120 |  |