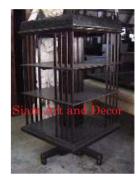

| Siam Art and Decor |  |
|--------------------|--|
|                    |  |

Product#1287MaterialWoodProduct Type 1furnitureProduct Type 2chestDescription

| Submaterial  | Teak     |  |
|--------------|----------|--|
| Finish       | Stained  |  |
| Color        | Brown    |  |
| Width (in.)  | 57.1     |  |
| Depth (in.)  | 26.8     |  |
| Height (in.) | 32.3     |  |
| Weight (lbs) | 174.1    |  |
| Retail Price | \$10,120 |  |