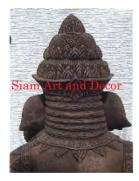

| Product#<br>Material | 182<br>Wood                                                                                                                  |          |
|----------------------|------------------------------------------------------------------------------------------------------------------------------|----------|
| Product Type 1       |                                                                                                                              |          |
| Product Type 2       | Carving                                                                                                                      | Siam Art |
| Description          | Four face Garuda StatueFour face Garuda carved out of<br>an old rice pounder. Can also be used to hold a decorative<br>bowl. |          |
|                      |                                                                                                                              |          |
| Submaterial          | Teak                                                                                                                         | THU      |
| Finish               | Natural                                                                                                                      |          |
| Color                | Antique Brown                                                                                                                | 400      |
| Width (in.)          | 16.9                                                                                                                         | Siam Art |
| Depth (in.)          | 16.9                                                                                                                         |          |
| Height (in.)         | 25.2                                                                                                                         |          |
| Weight (lbs)         | 70.1                                                                                                                         |          |

**Retail Price** 

\$5,397

| Product#       | 183     |
|----------------|---------|
| Material       | Wood    |
| Product Type 1 | Statue  |
| Product Type 2 | Carving |

Description

Carving Sitting Ganeesh carving with decorative costumes and tools.