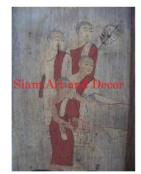

| Produ | ct#       | 1412                                                                                                                          |         |
|-------|-----------|-------------------------------------------------------------------------------------------------------------------------------|---------|
| Mater | rial      | Wood                                                                                                                          |         |
| Produ | ct Type 1 | Statue                                                                                                                        |         |
| Produ | ct Type 2 | Carving                                                                                                                       | Siam Ar |
| Descr | iption    | Rare Burmese antique of hand carved angel with<br>attached black painted wood base. Back side is natural<br>log plain finish. |         |
|       |           |                                                                                                                               |         |