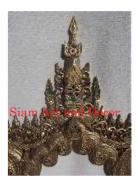

| Product#              | 1308                                                                                                                                                                                   |
|-----------------------|----------------------------------------------------------------------------------------------------------------------------------------------------------------------------------------|
| Material              | wood                                                                                                                                                                                   |
| Product Type 1        | Mirror                                                                                                                                                                                 |
| Product Type 2        | Wall Decoration                                                                                                                                                                        |
| Description           | Background of altar converted to a frame with mirror.<br>Hand carved flower and leaf design gilded gold with<br>mirror inlays in white, red and green. Mirror included<br>(not shown). |
|                       |                                                                                                                                                                                        |
| Submaterial           | Teak                                                                                                                                                                                   |
| Submaterial<br>Finish | Teak<br>Gilded                                                                                                                                                                         |
|                       |                                                                                                                                                                                        |
| Finish                | Gilded                                                                                                                                                                                 |
| Finish<br>Color       | Gilded<br>Gold with inlays                                                                                                                                                             |