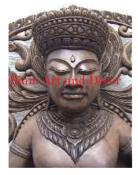

| Product#<br>Material | 182<br>Wood                                                                                                                  |          |
|----------------------|------------------------------------------------------------------------------------------------------------------------------|----------|
| Product Type 1       |                                                                                                                              |          |
| Product Type 2       | Carving                                                                                                                      | Siam Art |
| Description          | Four face Garuda StatueFour face Garuda carved out of<br>an old rice pounder. Can also be used to hold a decorative<br>bowl. |          |
|                      |                                                                                                                              |          |
| Submaterial          | Teak                                                                                                                         | THU      |
| Finish               | Natural                                                                                                                      |          |
| Color                | Antique Brown                                                                                                                | 400      |
| Width (in.)          | 16.9                                                                                                                         | Siam Art |
| Depth (in.)          | 16.9                                                                                                                         |          |
| Height (in.)         | 25.2                                                                                                                         |          |
| Weight (lbs)         | 70.1                                                                                                                         |          |

**Retail Price** 

\$5,397

| Product#       | 183     |
|----------------|---------|
| Material       | Wood    |
| Product Type 1 | Statue  |
| Product Type 2 | Carving |

Description

Carving Sitting Ganeesh carving with decorative costumes and tools.