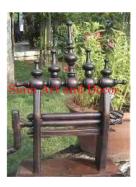

| Product# | 1259 |
|----------|------|
|          |      |

- Material Wood
- Product Type 1 Decorative
- Product Type 2 rare find
- Description

Old cotton seeder tool to separate seed from the cotton.

| Submaterial  | Teak    |
|--------------|---------|
| Finish       | Natural |
| Color        |         |
| Width (in.)  | 19.7    |
| Depth (in.)  | 26.8    |
| Height (in.) | 19.3    |
| Weight (lbs) | 11.6    |
| Retail Price | \$270   |