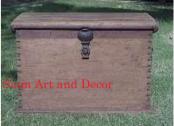

| Siam Art and Decor |  |
|--------------------|--|
|                    |  |

Product#1287MaterialWoodProduct Type 1furnitureProduct Type 2chestDescription

| Submaterial  | Teak     |  |
|--------------|----------|--|
| Finish       | Stained  |  |
| Color        | Brown    |  |
| Width (in.)  | 57.1     |  |
| Depth (in.)  | 26.8     |  |
| Height (in.) | 32.3     |  |
| Weight (lbs) | 174.1    |  |
| Retail Price | \$10,120 |  |