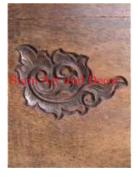

| Siam Art and Decor |  |
|--------------------|--|
|                    |  |

Product#1287MaterialWoodProduct Type 1furnitureProduct Type 2chestDescription

| Submaterial  | Teak     |  |
|--------------|----------|--|
| Finish       | Stained  |  |
| Color        | Brown    |  |
| Width (in.)  | 57.1     |  |
| Depth (in.)  | 26.8     |  |
| Height (in.) | 32.3     |  |
| Weight (lbs) | 174.1    |  |
| Retail Price | \$10,120 |  |