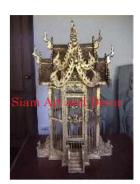

| Product# | 1318 |
|----------|------|
| Material | wood |

Product Type 1 Birdhouse

Product Type 2 Decorative

Description Hand made and carved decorative bird house in temple style architecture. Has operative door on side and mirror inlays in red, green and white.

| Submaterial         | Teak             |
|---------------------|------------------|
| Finish              | Painted & Gilded |
| Color               | Gold             |
| Width (in.)         | 21.3             |
| Depth (in.)         | 21.3             |
| Height (in.)        | 37.0             |
| Weight (lbs)        | 19.4             |
| <b>Retail Price</b> | \$891            |
|                     |                  |