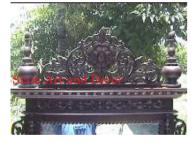

| Siam Art and Decor |  |
|--------------------|--|
|                    |  |

Product#1287MaterialWoodProduct Type 1furnitureProduct Type 2chestDescription

| Submaterial  | Teak     |  |
|--------------|----------|--|
| Finish       | Stained  |  |
| Color        | Brown    |  |
| Width (in.)  | 57.1     |  |
| Depth (in.)  | 26.8     |  |
| Height (in.) | 32.3     |  |
| Weight (lbs) | 174.1    |  |
| Retail Price | \$10,120 |  |