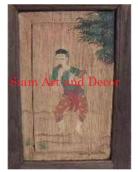

| Product#                                      | 192                                                                                                                                   | 170                                                                                                                                                                                                                                                  |
|-----------------------------------------------|---------------------------------------------------------------------------------------------------------------------------------------|------------------------------------------------------------------------------------------------------------------------------------------------------------------------------------------------------------------------------------------------------|
| Material                                      | Wood                                                                                                                                  |                                                                                                                                                                                                                                                      |
| Product Type 1                                | Picture                                                                                                                               |                                                                                                                                                                                                                                                      |
| Product Type 2                                | Carving                                                                                                                               | Sian A                                                                                                                                                                                                                                               |
| Description                                   | Burmese lady in traditonal clothes with large jar which<br>may be used to give an offering to an elder or other<br>worshipped figure. |                                                                                                                                                                                                                                                      |
| Submaterial<br>Finish<br>Color<br>Width (in.) | Teak<br>Natural<br>Antique Brown<br>19.7                                                                                              |                                                                                                                                                                                                                                                      |
|                                               | Material<br>Product Type 1<br>Product Type 2<br>Description<br>Submaterial<br>Finish<br>Color                                         | MaterialWoodProduct Type 1PictureProduct Type 2CarvingDescriptionBurmese lady in traditional clothes with large jar which<br>may be used to give an offering to an elder or other<br>worshipped figure.SubmaterialTeakFinishNatural<br>Antique Brown |

| Submaterial  | Teak        |
|--------------|-------------|
| Finish       | Natural     |
| Color        | Antique Bro |
| Width (in.)  | 19.7        |
| Depth (in.)  | 1.2         |
| Height (in.) | 29.5        |
| Weight (lbs) | 7.5         |
| Retail Price | \$540       |