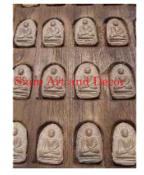

| Product#            | 247                                                                                                                                                                                                                                                     |          |
|---------------------|---------------------------------------------------------------------------------------------------------------------------------------------------------------------------------------------------------------------------------------------------------|----------|
| Material            | Wood                                                                                                                                                                                                                                                    |          |
| Product Type 1      | Plaque                                                                                                                                                                                                                                                  |          |
| Product Type 2      | Carving                                                                                                                                                                                                                                                 | Siam Art |
| Description         | This votive board has 129 terracotta buddha amulets set<br>in teak wood with hand carved Thai traditional flame<br>and archway design on teak frame. Back side has plain<br>finish. This can be hung on the wall or can stand on it's<br>attached base. |          |
| Submaterial         | Teak                                                                                                                                                                                                                                                    | 1        |
| Finish              | Colored                                                                                                                                                                                                                                                 | C        |
| Color               | Brown                                                                                                                                                                                                                                                   | 6 (0     |
| Width (in.)         | 21.7                                                                                                                                                                                                                                                    | Siam Art |
| Depth (in.)         | 7.5                                                                                                                                                                                                                                                     |          |
| Height (in.)        | 61.8                                                                                                                                                                                                                                                    |          |
| Weight (lbs)        | 31.3                                                                                                                                                                                                                                                    |          |
| <b>Retail Price</b> | \$3,040                                                                                                                                                                                                                                                 |          |
|                     |                                                                                                                                                                                                                                                         |          |