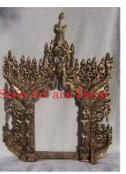

| Product#              | 1308                                                                                                                                                                                   |
|-----------------------|----------------------------------------------------------------------------------------------------------------------------------------------------------------------------------------|
| Material              | wood                                                                                                                                                                                   |
| Product Type 1        | Mirror                                                                                                                                                                                 |
| Product Type 2        | Wall Decoration                                                                                                                                                                        |
| Description           | Background of altar converted to a frame with mirror.<br>Hand carved flower and leaf design gilded gold with<br>mirror inlays in white, red and green. Mirror included<br>(not shown). |
|                       |                                                                                                                                                                                        |
| Submaterial           | Teak                                                                                                                                                                                   |
| Submaterial<br>Finish | Teak<br>Gilded                                                                                                                                                                         |
|                       |                                                                                                                                                                                        |
| Finish                | Gilded                                                                                                                                                                                 |
| Finish<br>Color       | Gilded<br>Gold with inlays                                                                                                                                                             |

Weight (lbs)

**Retail Price** 

26.9

| Product#       | 1312                                                                                                                                                                                   |
|----------------|----------------------------------------------------------------------------------------------------------------------------------------------------------------------------------------|
| Material       | wood                                                                                                                                                                                   |
| Product Type 1 | Mirror                                                                                                                                                                                 |
| Product Type 2 | Wall Decoration                                                                                                                                                                        |
| Description    | Background of altar converted to a frame with mirror.<br>Hand carved flower and leaf design gilded gold with<br>mirror inlays in white, red and green. Includes mirror<br>(not shown). |
| Submaterial    | teak                                                                                                                                                                                   |
| Finish         | gilded                                                                                                                                                                                 |
| Color          | gold with inlays                                                                                                                                                                       |
| Width (in.)    | 33.9                                                                                                                                                                                   |
| Depth (in.)    | 3.9                                                                                                                                                                                    |