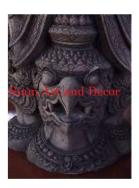

| Product#<br>Material | 182<br>Wood                                                                                                                  |          |
|----------------------|------------------------------------------------------------------------------------------------------------------------------|----------|
| Product Type 1       |                                                                                                                              |          |
| Product Type 2       | Carving                                                                                                                      | Siam Art |
| Description          | Four face Garuda StatueFour face Garuda carved out of<br>an old rice pounder. Can also be used to hold a decorative<br>bowl. |          |
|                      |                                                                                                                              |          |
| Submaterial          | Teak                                                                                                                         | THU      |
| Finish               | Natural                                                                                                                      |          |
| Color                | Antique Brown                                                                                                                | 400      |
| Width (in.)          | 16.9                                                                                                                         | Siam Art |
| Depth (in.)          | 16.9                                                                                                                         |          |
| Height (in.)         | 25.2                                                                                                                         |          |
| Weight (lbs)         | 70.1                                                                                                                         |          |

**Retail Price** 

\$5,397

| Product#       | 183     |
|----------------|---------|
| Material       | Wood    |
| Product Type 1 | Statue  |
| Product Type 2 | Carving |

Description

Carving Sitting Ganeesh carving with decorative costumes and tools.