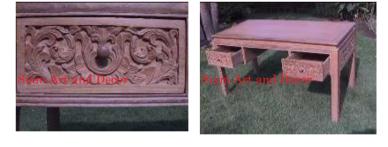

| Product#       | 1278                                                                                                                                                                                                                                 |                   |
|----------------|--------------------------------------------------------------------------------------------------------------------------------------------------------------------------------------------------------------------------------------|-------------------|
| Material       | Wood                                                                                                                                                                                                                                 |                   |
| Product Type 1 | furniture                                                                                                                                                                                                                            |                   |
| Product Type 2 | desk                                                                                                                                                                                                                                 | Siam Art and Deco |
| Description    | Reconditioned double sided desk. One side has 2 drawers<br>on the left and 2 on the right. The other side has doors<br>on each side the left side has 2 shelves and the right side<br>has one shelf. See 1736 for 2 matching chairs. |                   |
| Submaterial    | teak                                                                                                                                                                                                                                 |                   |
| Finish         | Stained                                                                                                                                                                                                                              | -                 |
| Color          | Brown                                                                                                                                                                                                                                |                   |
| Width (in.)    | 53.9                                                                                                                                                                                                                                 | Siam Art and Deco |
| Depth (in.)    | 34.6                                                                                                                                                                                                                                 |                   |
| Height (in.)   | 31.1                                                                                                                                                                                                                                 |                   |
| Weight (lbs)   |                                                                                                                                                                                                                                      |                   |
|                |                                                                                                                                                                                                                                      |                   |

\$4,030

**Retail Price** 

| Product#                    | 1279                                                                                                                                                                                                                                    |
|-----------------------------|-----------------------------------------------------------------------------------------------------------------------------------------------------------------------------------------------------------------------------------------|
| Material                    | Wood                                                                                                                                                                                                                                    |
| Product Type 1              | Furniture                                                                                                                                                                                                                               |
| Product Type 2              | Box                                                                                                                                                                                                                                     |
| Description                 | Old Chinese style street vendor's box for carrying and<br>displaying pastries or silk fabrics. Box often seen in old<br>Chinese movies has four separate stacking<br>compartments, carrying pole and chinese writing on top<br>portion. |
| Submaterial                 | teak                                                                                                                                                                                                                                    |
| Finish                      | Lacquered                                                                                                                                                                                                                               |
| Color                       | Antique Black & Red                                                                                                                                                                                                                     |
| Width (in.)                 | 79.9                                                                                                                                                                                                                                    |
|                             |                                                                                                                                                                                                                                         |
| Depth (in.)                 | 27.2                                                                                                                                                                                                                                    |
| Depth (in.)<br>Height (in.) | 27.2<br>47.6                                                                                                                                                                                                                            |
| ± 、 /                       |                                                                                                                                                                                                                                         |

| Product#<br>Material | 1280<br>Wood                                                                                                                                                                                                                                                |          |
|----------------------|-------------------------------------------------------------------------------------------------------------------------------------------------------------------------------------------------------------------------------------------------------------|----------|
| Product Type 1       | furniture                                                                                                                                                                                                                                                   |          |
| Product Type 2       | desk                                                                                                                                                                                                                                                        | Siam Art |
| Description          | Restored desk made in Rangoon with manufacturer's<br>original brass label. Has three drawers on right side and<br>door with two shelves on left side. Pull out writing shelf<br>on each side to give more room for working. See 1737 for<br>matching chair. |          |
| Submaterial          | teak                                                                                                                                                                                                                                                        | J.       |
| Finish               | Shellac                                                                                                                                                                                                                                                     |          |
| Color                | Antique Black Red                                                                                                                                                                                                                                           |          |
| Width (in.)          | 61.0                                                                                                                                                                                                                                                        | Siam Art |
| Depth (in.)          | 38.2                                                                                                                                                                                                                                                        |          |
| Height (in.)         | 29.9                                                                                                                                                                                                                                                        |          |
| Weight (lbs)         |                                                                                                                                                                                                                                                             |          |
| <b>Retail Price</b>  | \$5,397                                                                                                                                                                                                                                                     |          |