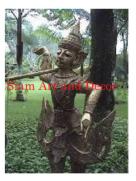

| Product#       | 191                                                                                                                   | A  |
|----------------|-----------------------------------------------------------------------------------------------------------------------|----|
| Material       | Wood                                                                                                                  |    |
| Product Type 1 | Statue                                                                                                                |    |
| Product Type 2 | Carving                                                                                                               | Si |
| Description    | Khmer story character sitting on tall base with decorative background. This piece is carved out of one piece of wood. |    |

| Submaterial         | Teak    |
|---------------------|---------|
| Finish              | Natural |
| Color               | Brown   |
| Width (in.)         | 13.4    |
| Depth (in.)         | 7.9     |
| Height (in.)        | 24.4    |
| Weight (lbs)        | 11.0    |
| <b>Retail Price</b> | \$2,159 |