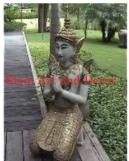

| Product#       | 184    |
|----------------|--------|
| Material       | Wood   |
| Product Type 1 | Statue |

Product Type 2 Carving

Description Buddha painted gold with colored decorative inlaid mirrors. See 240 for similar product.

| Submaterial         | Monkey              |
|---------------------|---------------------|
| Finish              | Gilded and Mirrored |
| Color               | Gold                |
| Width (in.)         | 27.0                |
| Depth (in.)         | 12.4                |
| Height (in.)        | 65.7                |
| Weight (lbs)        | 84.6                |
| <b>Retail Price</b> | \$2,339             |