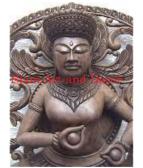

| Product#<br>Material | 182<br>Wood                                                                                                                  |          |
|----------------------|------------------------------------------------------------------------------------------------------------------------------|----------|
| Product Type 1       |                                                                                                                              |          |
| Product Type 2       | Carving                                                                                                                      | Siam Art |
| Description          | Four face Garuda StatueFour face Garuda carved out of<br>an old rice pounder. Can also be used to hold a decorative<br>bowl. |          |
|                      |                                                                                                                              |          |
| Submaterial          | Teak                                                                                                                         | THU      |
| Finish               | Natural                                                                                                                      |          |
| Color                | Antique Brown                                                                                                                | 400      |
| Width (in.)          | 16.9                                                                                                                         | Siam Art |
| Depth (in.)          | 16.9                                                                                                                         |          |
| Height (in.)         | 25.2                                                                                                                         |          |
| Weight (lbs)         | 70.1                                                                                                                         |          |

**Retail Price** 

\$5,397

| Product#       | 183     |
|----------------|---------|
| Material       | Wood    |
| Product Type 1 | Statue  |
| Product Type 2 | Carving |

Description

Carving Sitting Ganeesh carving with decorative costumes and tools.