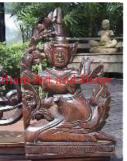

| Product#<br>Material<br>Product Type 1<br>Product Type 2                     |                                                                                                                                                                                           | Siam Arran |
|------------------------------------------------------------------------------|-------------------------------------------------------------------------------------------------------------------------------------------------------------------------------------------|------------|
| Description                                                                  | Standing Buddha painted gold and inlaid with decorative colored mirrors. Buddha is holding a bowl which is used to carry food offerings he receives. Bowl has a removable decorative top. |            |
| Submaterial<br>Finish<br>Color<br>Width (in.)<br>Depth (in.)<br>Height (in.) | Monkey<br>Painted & gilted<br>Gold<br>24.6<br>15.6<br>66.5                                                                                                                                | Sian Arra  |
| Weight (lbs)<br>Retail Price                                                 | 82.9<br>\$2,339                                                                                                                                                                           |            |