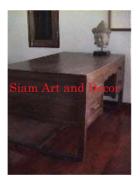

| Product#       | 1278                                                                                                                                                                                                                                 |                   |
|----------------|--------------------------------------------------------------------------------------------------------------------------------------------------------------------------------------------------------------------------------------|-------------------|
| Material       | Wood                                                                                                                                                                                                                                 |                   |
| Product Type 1 | furniture                                                                                                                                                                                                                            |                   |
| Product Type 2 | desk                                                                                                                                                                                                                                 | Siam Art and Deco |
| Description    | Reconditioned double sided desk. One side has 2 drawers<br>on the left and 2 on the right. The other side has doors<br>on each side the left side has 2 shelves and the right side<br>has one shelf. See 1736 for 2 matching chairs. |                   |
| Submaterial    | teak                                                                                                                                                                                                                                 |                   |
| Finish         | Stained                                                                                                                                                                                                                              | -                 |
| Color          | Brown                                                                                                                                                                                                                                |                   |
| Width (in.)    | 53.9                                                                                                                                                                                                                                 | Siam Art and Deco |
| Depth (in.)    | 34.6                                                                                                                                                                                                                                 |                   |
| Height (in.)   | 31.1                                                                                                                                                                                                                                 |                   |
| Weight (lbs)   |                                                                                                                                                                                                                                      |                   |
|                |                                                                                                                                                                                                                                      |                   |

\$4,030

**Retail Price** 

| Product#                    | 1279                                                                                                                                                                                                                                    |
|-----------------------------|-----------------------------------------------------------------------------------------------------------------------------------------------------------------------------------------------------------------------------------------|
| Material                    | Wood                                                                                                                                                                                                                                    |
| Product Type 1              | Furniture                                                                                                                                                                                                                               |
| Product Type 2              | Box                                                                                                                                                                                                                                     |
| Description                 | Old Chinese style street vendor's box for carrying and<br>displaying pastries or silk fabrics. Box often seen in old<br>Chinese movies has four separate stacking<br>compartments, carrying pole and chinese writing on top<br>portion. |
| Submaterial                 | teak                                                                                                                                                                                                                                    |
| Finish                      | Lacquered                                                                                                                                                                                                                               |
| Color                       | Antique Black & Red                                                                                                                                                                                                                     |
| Width (in.)                 | 79.9                                                                                                                                                                                                                                    |
|                             |                                                                                                                                                                                                                                         |
| Depth (in.)                 | 27.2                                                                                                                                                                                                                                    |
| Depth (in.)<br>Height (in.) | 27.2<br>47.6                                                                                                                                                                                                                            |
| ± 、 /                       |                                                                                                                                                                                                                                         |