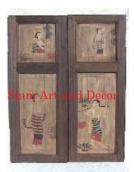

| Product#       | 180                                                  |
|----------------|------------------------------------------------------|
| Material       | Wood                                                 |
| Product Type 1 | Wall Decoration                                      |
| Product Type 2 | Carving                                              |
| Description    | Antique decorated Burmese window with attached       |
|                | frame. Window has two front panels that open inward. |