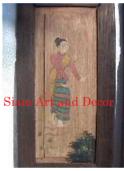

| Product#                                      | 192                                                                                                                                   | 170                                                                                                                                                                                                                                                  |
|-----------------------------------------------|---------------------------------------------------------------------------------------------------------------------------------------|------------------------------------------------------------------------------------------------------------------------------------------------------------------------------------------------------------------------------------------------------|
| Material                                      | Wood                                                                                                                                  |                                                                                                                                                                                                                                                      |
| Product Type 1                                | Picture                                                                                                                               |                                                                                                                                                                                                                                                      |
| Product Type 2                                | Carving                                                                                                                               | Sian A                                                                                                                                                                                                                                               |
| Description                                   | Burmese lady in traditonal clothes with large jar which<br>may be used to give an offering to an elder or other<br>worshipped figure. |                                                                                                                                                                                                                                                      |
| Submaterial<br>Finish<br>Color<br>Width (in.) | Teak<br>Natural<br>Antique Brown<br>19.7                                                                                              |                                                                                                                                                                                                                                                      |
|                                               | Material<br>Product Type 1<br>Product Type 2<br>Description<br>Submaterial<br>Finish<br>Color                                         | MaterialWoodProduct Type 1PictureProduct Type 2CarvingDescriptionBurmese lady in traditional clothes with large jar which<br>may be used to give an offering to an elder or other<br>worshipped figure.SubmaterialTeakFinishNatural<br>Antique Brown |

| Submaterial  | Teak        |
|--------------|-------------|
| Finish       | Natural     |
| Color        | Antique Bro |
| Width (in.)  | 19.7        |
| Depth (in.)  | 1.2         |
| Height (in.) | 29.5        |
| Weight (lbs) | 7.5         |
| Retail Price | \$540       |