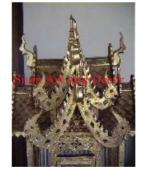

| Product#              | 1308                                                                                                                                                                                   |
|-----------------------|----------------------------------------------------------------------------------------------------------------------------------------------------------------------------------------|
| Material              | wood                                                                                                                                                                                   |
| Product Type 1        | Mirror                                                                                                                                                                                 |
| Product Type 2        | Wall Decoration                                                                                                                                                                        |
| Description           | Background of altar converted to a frame with mirror.<br>Hand carved flower and leaf design gilded gold with<br>mirror inlays in white, red and green. Mirror included<br>(not shown). |
|                       |                                                                                                                                                                                        |
| Submaterial           | Teak                                                                                                                                                                                   |
| Submaterial<br>Finish | Teak<br>Gilded                                                                                                                                                                         |
|                       |                                                                                                                                                                                        |
| Finish                | Gilded                                                                                                                                                                                 |
| Finish<br>Color       | Gilded<br>Gold with inlays                                                                                                                                                             |

Weight (lbs)

**Retail Price** 

26.9

| Product#       | 1312                                                                                                                                                                                   |
|----------------|----------------------------------------------------------------------------------------------------------------------------------------------------------------------------------------|
| Material       | wood                                                                                                                                                                                   |
| Product Type 1 | Mirror                                                                                                                                                                                 |
| Product Type 2 | Wall Decoration                                                                                                                                                                        |
| Description    | Background of altar converted to a frame with mirror.<br>Hand carved flower and leaf design gilded gold with<br>mirror inlays in white, red and green. Includes mirror<br>(not shown). |
| Submaterial    | teak                                                                                                                                                                                   |
| Finish         | gilded                                                                                                                                                                                 |
| Color          | gold with inlays                                                                                                                                                                       |
| Width (in.)    | 33.9                                                                                                                                                                                   |
| Depth (in.)    | 3.9                                                                                                                                                                                    |