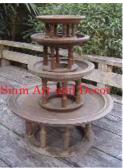

| Product#       | 1315                                                                                                                                                                                                                |          |
|----------------|---------------------------------------------------------------------------------------------------------------------------------------------------------------------------------------------------------------------|----------|
| Material       | wood                                                                                                                                                                                                                |          |
| Product Type 1 | Furniture                                                                                                                                                                                                           | New York |
| Product Type 2 | Table                                                                                                                                                                                                               | Sia      |
| Description    | Traditional temple platform used for display or sitting.<br>Has antique red and black top, gilded gold hand carved<br>flower and leaf design on sides and legs with mirror<br>inlays in red, white, green and blue. |          |
| Submaterial    | Teak                                                                                                                                                                                                                |          |
| Finish         | Painted & Gilded                                                                                                                                                                                                    |          |
| Color          | Antique Red & gold                                                                                                                                                                                                  |          |
| Width (in.)    | 74.8                                                                                                                                                                                                                | Sia      |
| Depth (in.)    | 35.4                                                                                                                                                                                                                | e.       |
| Height (in.)   | 22.0                                                                                                                                                                                                                |          |
| Weight (lbs)   |                                                                                                                                                                                                                     |          |
| Retail Price   | \$8,996                                                                                                                                                                                                             |          |