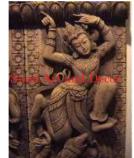

| Product# | 1284 |
|----------|------|
| Material | Wood |

Product Type 1 wall decoration

Product Type 2 Carving

Description Pair of hand carved doors with Burmese characters riding elephant and oriental lions on bottom. Look great as doors or use them as a wall decoration.

| Submaterial         | teak    |
|---------------------|---------|
| Finish              | Stained |
| Color               | Brown   |
| Width (in.)         | 36.2    |
| Depth (in.)         | 5.1     |
| Height (in.)        | 72.0    |
| Weight (lbs)        | 154.3   |
| <b>Retail Price</b> | \$3,898 |