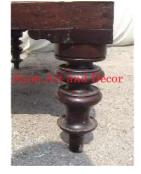

| Siam Art and Decor |  |
|--------------------|--|
|                    |  |

Product#1287MaterialWoodProduct Type 1furnitureProduct Type 2chestDescription

| Submaterial  | Teak     |  |
|--------------|----------|--|
| Finish       | Stained  |  |
| Color        | Brown    |  |
| Width (in.)  | 57.1     |  |
| Depth (in.)  | 26.8     |  |
| Height (in.) | 32.3     |  |
| Weight (lbs) | 174.1    |  |
| Retail Price | \$10,120 |  |