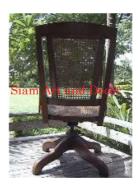

| Product#       | 469                                                                               | ST. |
|----------------|-----------------------------------------------------------------------------------|-----|
| Material       | Wood                                                                              |     |
| Product Type 1 | Furniture                                                                         | 1   |
| Product Type 2 | Chair                                                                             | Sia |
| Description    | Teak chair that reclines for those long naps in or outdoor with small side table. | A A |

| Submaterial  | Teak    |
|--------------|---------|
| Finish       | Shellac |
| Color        | Brown   |
| Width (in.)  | 28.3    |
| Depth (in.)  | 41.3    |
| Height (in.) | 43.3    |
| Weight (lbs) |         |
| Retail Price | \$1,799 |