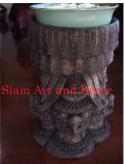

| Product#<br>Material | 182<br>Wood                                                                                                                  |          |
|----------------------|------------------------------------------------------------------------------------------------------------------------------|----------|
| Product Type 1       |                                                                                                                              |          |
| Product Type 2       | Carving                                                                                                                      | Siam Art |
| Description          | Four face Garuda StatueFour face Garuda carved out of<br>an old rice pounder. Can also be used to hold a decorative<br>bowl. |          |
|                      |                                                                                                                              |          |
| Submaterial          | Teak                                                                                                                         | THU      |
| Finish               | Natural                                                                                                                      |          |
| Color                | Antique Brown                                                                                                                | 400      |
| Width (in.)          | 16.9                                                                                                                         | Siam Art |
| Depth (in.)          | 16.9                                                                                                                         |          |
| Height (in.)         | 25.2                                                                                                                         |          |
| Weight (lbs)         | 70.1                                                                                                                         |          |

**Retail Price** 

\$5,397

| Product#       | 183     |
|----------------|---------|
| Material       | Wood    |
| Product Type 1 | Statue  |
| Product Type 2 | Carving |

Description

Carving Sitting Ganeesh carving with decorative costumes and tools.