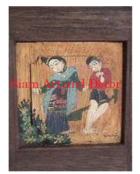

| Product#                                      | 192                                                                                                                                   | 170                                                                                                                                                                                                                                                  |
|-----------------------------------------------|---------------------------------------------------------------------------------------------------------------------------------------|------------------------------------------------------------------------------------------------------------------------------------------------------------------------------------------------------------------------------------------------------|
| Material                                      | Wood                                                                                                                                  |                                                                                                                                                                                                                                                      |
| Product Type 1                                | Picture                                                                                                                               |                                                                                                                                                                                                                                                      |
| Product Type 2                                | Carving                                                                                                                               | Sian A                                                                                                                                                                                                                                               |
| Description                                   | Burmese lady in traditonal clothes with large jar which<br>may be used to give an offering to an elder or other<br>worshipped figure. |                                                                                                                                                                                                                                                      |
| Submaterial<br>Finish<br>Color<br>Width (in.) | Teak<br>Natural<br>Antique Brown<br>19.7                                                                                              |                                                                                                                                                                                                                                                      |
|                                               | Material<br>Product Type 1<br>Product Type 2<br>Description<br>Submaterial<br>Finish<br>Color                                         | MaterialWoodProduct Type 1PictureProduct Type 2CarvingDescriptionBurmese lady in traditional clothes with large jar which<br>may be used to give an offering to an elder or other<br>worshipped figure.SubmaterialTeakFinishNatural<br>Antique Brown |

| Submaterial  | Teak        |
|--------------|-------------|
| Finish       | Natural     |
| Color        | Antique Bro |
| Width (in.)  | 19.7        |
| Depth (in.)  | 1.2         |
| Height (in.) | 29.5        |
| Weight (lbs) | 7.5         |
| Retail Price | \$540       |