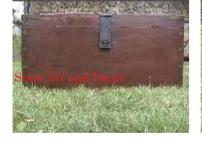

| Siam Art and Decor |  |
|--------------------|--|
|                    |  |

Product#1287MaterialWoodProduct Type 1furnitureProduct Type 2chestDescription

| Submaterial  | Teak     |  |
|--------------|----------|--|
| Finish       | Stained  |  |
| Color        | Brown    |  |
| Width (in.)  | 57.1     |  |
| Depth (in.)  | 26.8     |  |
| Height (in.) | 32.3     |  |
| Weight (lbs) | 174.1    |  |
| Retail Price | \$10,120 |  |