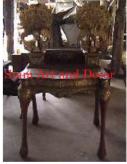

| Product#       | 1315                                                                                                                                                                                                                |          |
|----------------|---------------------------------------------------------------------------------------------------------------------------------------------------------------------------------------------------------------------|----------|
| Material       | wood                                                                                                                                                                                                                |          |
| Product Type 1 | Furniture                                                                                                                                                                                                           | New York |
| Product Type 2 | Table                                                                                                                                                                                                               | Sia      |
| Description    | Traditional temple platform used for display or sitting.<br>Has antique red and black top, gilded gold hand carved<br>flower and leaf design on sides and legs with mirror<br>inlays in red, white, green and blue. |          |
| Submaterial    | Teak                                                                                                                                                                                                                |          |
| Finish         | Painted & Gilded                                                                                                                                                                                                    |          |
| Color          | Antique Red & gold                                                                                                                                                                                                  |          |
| Width (in.)    | 74.8                                                                                                                                                                                                                | Sia      |
| Depth (in.)    | 35.4                                                                                                                                                                                                                | e.       |
| Height (in.)   | 22.0                                                                                                                                                                                                                |          |
| Weight (lbs)   |                                                                                                                                                                                                                     |          |
| Retail Price   | \$8,996                                                                                                                                                                                                             |          |