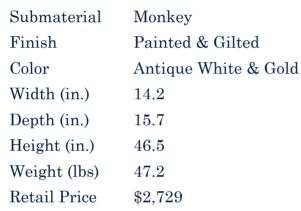

| Product#              | 1308                                                                                                                                                                                   |
|-----------------------|----------------------------------------------------------------------------------------------------------------------------------------------------------------------------------------|
| Material              | wood                                                                                                                                                                                   |
| Product Type 1        | Mirror                                                                                                                                                                                 |
| Product Type 2        | Wall Decoration                                                                                                                                                                        |
| Description           | Background of altar converted to a frame with mirror.<br>Hand carved flower and leaf design gilded gold with<br>mirror inlays in white, red and green. Mirror included<br>(not shown). |
|                       |                                                                                                                                                                                        |
| Submaterial           | Teak                                                                                                                                                                                   |
| Submaterial<br>Finish | Teak<br>Gilded                                                                                                                                                                         |
|                       |                                                                                                                                                                                        |
| Finish                | Gilded                                                                                                                                                                                 |
| Finish<br>Color       | Gilded<br>Gold with inlays                                                                                                                                                             |

Weight (lbs)

**Retail Price** 

26.9

| Product#       | 1312                                                                                                                                                                                   |
|----------------|----------------------------------------------------------------------------------------------------------------------------------------------------------------------------------------|
| Material       | wood                                                                                                                                                                                   |
| Product Type 1 | Mirror                                                                                                                                                                                 |
| Product Type 2 | Wall Decoration                                                                                                                                                                        |
| Description    | Background of altar converted to a frame with mirror.<br>Hand carved flower and leaf design gilded gold with<br>mirror inlays in white, red and green. Includes mirror<br>(not shown). |
| Submaterial    | teak                                                                                                                                                                                   |
| Finish         | gilded                                                                                                                                                                                 |
| Color          | gold with inlays                                                                                                                                                                       |
| Width (in.)    | 33.9                                                                                                                                                                                   |
| Depth (in.)    | 3.9                                                                                                                                                                                    |