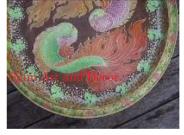

| Product#       | 187                                                                                                                                     | 244 |
|----------------|-----------------------------------------------------------------------------------------------------------------------------------------|-----|
| Material       | Wood                                                                                                                                    | V   |
| Product Type 1 | Plaque                                                                                                                                  | -   |
| Product Type 2 | Carving                                                                                                                                 | Sia |
| Description    | Hand carved lady on fish which are characters from old<br>Thai folklore on attached wood stand. Dimensions<br>inlcude black wood stand. |     |
| Submaterial    | Teak                                                                                                                                    |     |

| Submaterial  | Teak           |
|--------------|----------------|
| Finish       | Natural        |
| Color        | Two Tone Brown |
| Width (in.)  | 18.9           |
| Depth (in.)  | 9.1            |
| Height (in.) | 35.0           |
| Weight (lbs) | 43.6           |
| Retail Price | \$2,177        |