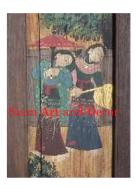

| Product#       | 190                                                                                                                                                                                                                        |
|----------------|----------------------------------------------------------------------------------------------------------------------------------------------------------------------------------------------------------------------------|
| Material       | Wood                                                                                                                                                                                                                       |
| Product Type 1 | Plaque                                                                                                                                                                                                                     |
| Product Type 2 | Carving                                                                                                                                                                                                                    |
| Description    | Carved votive plaque of Sukothai style Buddha.<br>Features Buddha under an umbrella walking through a<br>decorative archway and d gilded with gold accents.<br>Similar to the one at the Jim Thompson house in<br>Bangkok. |
| Submaterial    | Teak                                                                                                                                                                                                                       |
| Finish         | Antique Gilted                                                                                                                                                                                                             |
| Color          | Dark Brown w/ gold accent                                                                                                                                                                                                  |
| Width (in.)    | 22.0                                                                                                                                                                                                                       |
| Depth (in.)    | 5.9                                                                                                                                                                                                                        |
| Height (in.)   | 61.0                                                                                                                                                                                                                       |
| Weight (lbs)   | 51.1                                                                                                                                                                                                                       |
|                | 01.1                                                                                                                                                                                                                       |