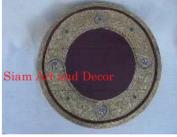

| Product#              | 1308                                                                                                                                                                                   |
|-----------------------|----------------------------------------------------------------------------------------------------------------------------------------------------------------------------------------|
| Material              | wood                                                                                                                                                                                   |
| Product Type 1        | Mirror                                                                                                                                                                                 |
| Product Type 2        | Wall Decoration                                                                                                                                                                        |
| Description           | Background of altar converted to a frame with mirror.<br>Hand carved flower and leaf design gilded gold with<br>mirror inlays in white, red and green. Mirror included<br>(not shown). |
|                       |                                                                                                                                                                                        |
| Submaterial           | Teak                                                                                                                                                                                   |
| Submaterial<br>Finish | Teak<br>Gilded                                                                                                                                                                         |
|                       |                                                                                                                                                                                        |
| Finish                | Gilded                                                                                                                                                                                 |
| Finish<br>Color       | Gilded<br>Gold with inlays                                                                                                                                                             |

Weight (lbs)

**Retail Price** 

26.9

| Product#       | 1312                                                                                                                                                                                   |
|----------------|----------------------------------------------------------------------------------------------------------------------------------------------------------------------------------------|
| Material       | wood                                                                                                                                                                                   |
| Product Type 1 | Mirror                                                                                                                                                                                 |
| Product Type 2 | Wall Decoration                                                                                                                                                                        |
| Description    | Background of altar converted to a frame with mirror.<br>Hand carved flower and leaf design gilded gold with<br>mirror inlays in white, red and green. Includes mirror<br>(not shown). |
| Submaterial    | teak                                                                                                                                                                                   |
| Finish         | gilded                                                                                                                                                                                 |
| Color          | gold with inlays                                                                                                                                                                       |
| Width (in.)    | 33.9                                                                                                                                                                                   |
| Depth (in.)    | 3.9                                                                                                                                                                                    |