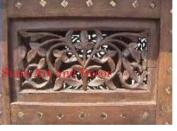

| Product# | 1285             |  |
|----------|------------------|--|
| Material | Wood             |  |
|          | <b>W</b> 7-11-1- |  |

Product Type 1 Wall decoration

Product Type 2 Carving

Description Pair of hand carved teak doors featurning Burmese dancers. Can be used as wall decoration.