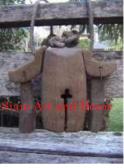

| Product#       | 177        |
|----------------|------------|
| Material       | Wood       |
| Product Type 1 | Statue     |
|                | <b>a</b> . |

Product Type 2 Carving

Description Pair of Temple Guardians. The pair contains a left and right. The back is plain or natural finish.

| Submaterial  | Teak    |
|--------------|---------|
| Finish       | Natural |
| Color        | Brown   |
| Width (in.)  | 10.2    |
| Depth (in.)  | 4.7     |
| Height (in.) | 39.4    |
| Weight (lbs) | 15.9    |
| Retail Price | \$1,559 |