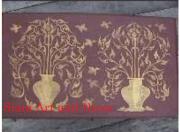

| Product#              | 1308                                                                                                                                                                                   |
|-----------------------|----------------------------------------------------------------------------------------------------------------------------------------------------------------------------------------|
| Material              | wood                                                                                                                                                                                   |
| Product Type 1        | Mirror                                                                                                                                                                                 |
| Product Type 2        | Wall Decoration                                                                                                                                                                        |
| Description           | Background of altar converted to a frame with mirror.<br>Hand carved flower and leaf design gilded gold with<br>mirror inlays in white, red and green. Mirror included<br>(not shown). |
|                       |                                                                                                                                                                                        |
| Submaterial           | Teak                                                                                                                                                                                   |
| Submaterial<br>Finish | Teak<br>Gilded                                                                                                                                                                         |
|                       |                                                                                                                                                                                        |
| Finish                | Gilded                                                                                                                                                                                 |
| Finish<br>Color       | Gilded<br>Gold with inlays                                                                                                                                                             |

Weight (lbs)

**Retail Price** 

26.9

| Product#       | 1312                                                                                                                                                                                   |
|----------------|----------------------------------------------------------------------------------------------------------------------------------------------------------------------------------------|
| Material       | wood                                                                                                                                                                                   |
| Product Type 1 | Mirror                                                                                                                                                                                 |
| Product Type 2 | Wall Decoration                                                                                                                                                                        |
| Description    | Background of altar converted to a frame with mirror.<br>Hand carved flower and leaf design gilded gold with<br>mirror inlays in white, red and green. Includes mirror<br>(not shown). |
| Submaterial    | teak                                                                                                                                                                                   |
| Finish         | gilded                                                                                                                                                                                 |
| Color          | gold with inlays                                                                                                                                                                       |
| Width (in.)    | 33.9                                                                                                                                                                                   |
| Depth (in.)    | 3.9                                                                                                                                                                                    |