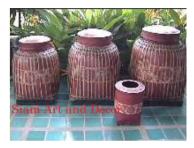

| Product#       | 1230                                                                                                                                                                                                                                         |      |
|----------------|----------------------------------------------------------------------------------------------------------------------------------------------------------------------------------------------------------------------------------------------|------|
| Material       | Wood                                                                                                                                                                                                                                         |      |
| Product Type 1 | Basket                                                                                                                                                                                                                                       |      |
| Product Type 2 | rice basket                                                                                                                                                                                                                                  | Siam |
| Description    | Hand painted conical shaped basket with lid that has<br>knob handle. Traditionally used as rice baskets. Basket<br>makes a great table or table base when lid is turned over.<br>12" x 16" high or 18" x 20" high. Price shown is for larger | 4    |
|                | size.                                                                                                                                                                                                                                        |      |
| Submaterial    | Bamboo                                                                                                                                                                                                                                       |      |
| Finish         | Painted                                                                                                                                                                                                                                      | 1    |
| Color          | Off white                                                                                                                                                                                                                                    | Ø    |
| Width (in.)    | 22.0                                                                                                                                                                                                                                         | Siam |
| Depth (in.)    | 22.0                                                                                                                                                                                                                                         |      |
| Height (in.)   | 26.0                                                                                                                                                                                                                                         |      |
| Weight (lbs)   |                                                                                                                                                                                                                                              |      |
| Retail Price   | \$363                                                                                                                                                                                                                                        |      |