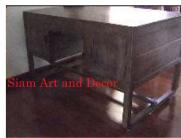

| Product#       | 1278                                                                                                                                                                                                                                 |                   |
|----------------|--------------------------------------------------------------------------------------------------------------------------------------------------------------------------------------------------------------------------------------|-------------------|
| Material       | Wood                                                                                                                                                                                                                                 |                   |
| Product Type 1 | furniture                                                                                                                                                                                                                            |                   |
| Product Type 2 | desk                                                                                                                                                                                                                                 | Siam Art and Deco |
| Description    | Reconditioned double sided desk. One side has 2 drawers<br>on the left and 2 on the right. The other side has doors<br>on each side the left side has 2 shelves and the right side<br>has one shelf. See 1736 for 2 matching chairs. |                   |
| Submaterial    | teak                                                                                                                                                                                                                                 |                   |
| Finish         | Stained                                                                                                                                                                                                                              | -                 |
| Color          | Brown                                                                                                                                                                                                                                |                   |
| Width (in.)    | 53.9                                                                                                                                                                                                                                 | Siam Art and Deco |
| Depth (in.)    | 34.6                                                                                                                                                                                                                                 |                   |
| Height (in.)   | 31.1                                                                                                                                                                                                                                 |                   |
| Weight (lbs)   |                                                                                                                                                                                                                                      |                   |
|                |                                                                                                                                                                                                                                      |                   |