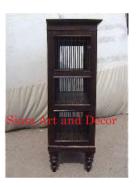

| Siam Art and Decor |  |
|--------------------|--|
|                    |  |

Product#1287MaterialWoodProduct Type 1furnitureProduct Type 2chestDescription

| Submaterial  | Teak     |  |
|--------------|----------|--|
| Finish       | Stained  |  |
| Color        | Brown    |  |
| Width (in.)  | 57.1     |  |
| Depth (in.)  | 26.8     |  |
| Height (in.) | 32.3     |  |
| Weight (lbs) | 174.1    |  |
| Retail Price | \$10,120 |  |