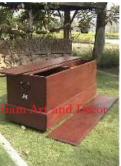

| Siam Art and Decor |  |
|--------------------|--|
|                    |  |

Product#1287MaterialWoodProduct Type 1furnitureProduct Type 2chestDescription

| Submaterial  | Teak     |  |
|--------------|----------|--|
| Finish       | Stained  |  |
| Color        | Brown    |  |
| Width (in.)  | 57.1     |  |
| Depth (in.)  | 26.8     |  |
| Height (in.) | 32.3     |  |
| Weight (lbs) | 174.1    |  |
| Retail Price | \$10,120 |  |