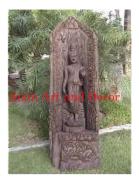

| Product#       | 185                                                                                 |
|----------------|-------------------------------------------------------------------------------------|
| Material       | Wood                                                                                |
| Product Type 1 | Plaque                                                                              |
| Product Type 2 | Carving                                                                             |
| Description    | Hanuman seducing Supanna Matcha on large teak log.<br>See 1814 for similar product. |

| Submaterial         | Teak                    |
|---------------------|-------------------------|
| Finish              | Natural                 |
| Color               | Brown with dark accents |
| Width (in.)         | 20.5                    |
| Depth (in.)         | 13.0                    |
| Height (in.)        | 44.1                    |
| Weight (lbs)        | 110.6                   |
| <b>Retail Price</b> | \$10,525                |
|                     |                         |