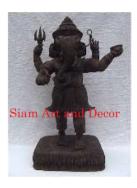

Product# 329 Material Wood Product Type 1 Statue Product Type 2 Carving Description

Standing Ganeesh statue with 4 arms.

Finish

Color

Product# Material Wood Product Type 1 Plaque Product Type 2 Carving Description

Vajarsattva on attached wood stand.

| Submaterial         | Teak          |
|---------------------|---------------|
| Finish              | Colored       |
| Color               | Antique Brown |
| Width (in.)         | 23.6          |
| Depth (in.)         | 10.6          |
| Height (in.)        | 47.2          |
| Weight (lbs)        | 86.0          |
| <b>Retail Price</b> | \$7,772       |