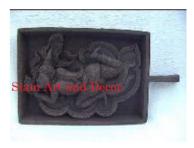

| Product#       | 185                                                                                 |
|----------------|-------------------------------------------------------------------------------------|
| Material       | Wood                                                                                |
| Product Type 1 | Plaque                                                                              |
| Product Type 2 | Carving                                                                             |
| Description    | Hanuman seducing Supanna Matcha on large teak log.<br>See 1814 for similar product. |

| Submaterial         | Teak                    |
|---------------------|-------------------------|
| Finish              | Natural                 |
| Color               | Brown with dark accents |
| Width (in.)         | 20.5                    |
| Depth (in.)         | 13.0                    |
| Height (in.)        | 44.1                    |
| Weight (lbs)        | 110.6                   |
| <b>Retail Price</b> | \$10,525                |
|                     |                         |