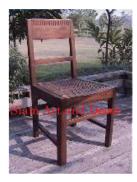

| Product#       | 469                                                                               | ST. |
|----------------|-----------------------------------------------------------------------------------|-----|
| Material       | Wood                                                                              |     |
| Product Type 1 | Furniture                                                                         | 1   |
| Product Type 2 | Chair                                                                             | Sia |
| Description    | Teak chair that reclines for those long naps in or outdoor with small side table. | A A |

| Submaterial  | Teak    |
|--------------|---------|
| Finish       | Shellac |
| Color        | Brown   |
| Width (in.)  | 28.3    |
| Depth (in.)  | 41.3    |
| Height (in.) | 43.3    |
| Weight (lbs) |         |
| Retail Price | \$1,799 |