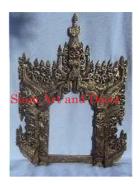

| Product#              | 1308                                                                                                                                                                                   |
|-----------------------|----------------------------------------------------------------------------------------------------------------------------------------------------------------------------------------|
| Material              | wood                                                                                                                                                                                   |
| Product Type 1        | Mirror                                                                                                                                                                                 |
| Product Type 2        | Wall Decoration                                                                                                                                                                        |
| Description           | Background of altar converted to a frame with mirror.<br>Hand carved flower and leaf design gilded gold with<br>mirror inlays in white, red and green. Mirror included<br>(not shown). |
|                       |                                                                                                                                                                                        |
| Submaterial           | Teak                                                                                                                                                                                   |
| Submaterial<br>Finish | Teak<br>Gilded                                                                                                                                                                         |
|                       |                                                                                                                                                                                        |
| Finish                | Gilded                                                                                                                                                                                 |
| Finish<br>Color       | Gilded<br>Gold with inlays                                                                                                                                                             |

Weight (lbs)

**Retail Price** 

26.9

| Product#       | 1312                                                                                                                                                                                   |
|----------------|----------------------------------------------------------------------------------------------------------------------------------------------------------------------------------------|
| Material       | wood                                                                                                                                                                                   |
| Product Type 1 | Mirror                                                                                                                                                                                 |
| Product Type 2 | Wall Decoration                                                                                                                                                                        |
| Description    | Background of altar converted to a frame with mirror.<br>Hand carved flower and leaf design gilded gold with<br>mirror inlays in white, red and green. Includes mirror<br>(not shown). |
| Submaterial    | teak                                                                                                                                                                                   |
| Finish         | gilded                                                                                                                                                                                 |
| Color          | gold with inlays                                                                                                                                                                       |
| Width (in.)    | 33.9                                                                                                                                                                                   |
| Depth (in.)    | 3.9                                                                                                                                                                                    |