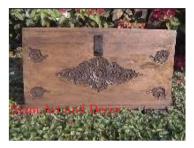

| Siam Art and Decor |  |
|--------------------|--|
|                    |  |

Product#1287MaterialWoodProduct Type 1furnitureProduct Type 2chestDescription

| Submaterial  | Teak     |  |
|--------------|----------|--|
| Finish       | Stained  |  |
| Color        | Brown    |  |
| Width (in.)  | 57.1     |  |
| Depth (in.)  | 26.8     |  |
| Height (in.) | 32.3     |  |
| Weight (lbs) | 174.1    |  |
| Retail Price | \$10,120 |  |