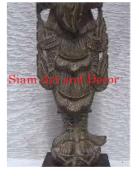

| Produ | ct#       | 1412                                                                                                                          |         |
|-------|-----------|-------------------------------------------------------------------------------------------------------------------------------|---------|
| Mater | rial      | Wood                                                                                                                          |         |
| Produ | ct Type 1 | Statue                                                                                                                        |         |
| Produ | ct Type 2 | Carving                                                                                                                       | Siam Ar |
| Descr | iption    | Rare Burmese antique of hand carved angel with<br>attached black painted wood base. Back side is natural<br>log plain finish. |         |
|       |           |                                                                                                                               |         |

| Submaterial         | Teak                        |
|---------------------|-----------------------------|
| Finish              | Painted                     |
| Color               | Antique Green & Gilded Gold |
| Width (in.)         | 6.3                         |
| Depth (in.)         | 6.3                         |
| Height (in.)        | 26.8                        |
| Weight (lbs)        | 4.8                         |
| <b>Retail Price</b> | \$576                       |
|                     | -                           |