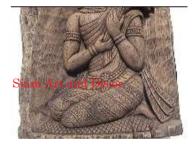

| Product#       | 173                                                                                                |
|----------------|----------------------------------------------------------------------------------------------------|
| Material       | Wood                                                                                               |
| Product Type 1 | Statue                                                                                             |
| Product Type 2 | Carving                                                                                            |
| Description    | Sitting Ganeesh carving with 4 hands and holding his tusk in one hand and his tools in the others. |