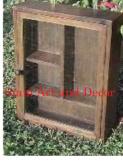

| Product#       | 1317                                                                                                                                                |
|----------------|-----------------------------------------------------------------------------------------------------------------------------------------------------|
| Material       | wood                                                                                                                                                |
| Product Type 1 | Furniture                                                                                                                                           |
| Product Type 2 | Cabinet                                                                                                                                             |
| Description    | Old reconditioned Buddha display cabinet with mirror in<br>back and glass in front and on the sides. Cabinet has<br>wood top and opens on the side. |

Submaterial

Width (in.)

Depth (in.)

Height (in.)

Weight (lbs)

**Retail Price** 

Finish

Color

Teak

19.1

15.6

22.2

24.8

\$540

painted

antique red with gilded gold