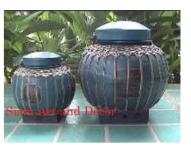

| Product#       | 1230                                                                                                                                                                                                                                         |      |
|----------------|----------------------------------------------------------------------------------------------------------------------------------------------------------------------------------------------------------------------------------------------|------|
| Material       | Wood                                                                                                                                                                                                                                         |      |
| Product Type 1 | Basket                                                                                                                                                                                                                                       |      |
| Product Type 2 | rice basket                                                                                                                                                                                                                                  | Siam |
| Description    | Hand painted conical shaped basket with lid that has<br>knob handle. Traditionally used as rice baskets. Basket<br>makes a great table or table base when lid is turned over.<br>12" x 16" high or 18" x 20" high. Price shown is for larger | 4    |
|                | size.                                                                                                                                                                                                                                        |      |
| Submaterial    | Bamboo                                                                                                                                                                                                                                       |      |
| Finish         | Painted                                                                                                                                                                                                                                      | 1    |
| Color          | Off white                                                                                                                                                                                                                                    | Ø    |
| Width (in.)    | 22.0                                                                                                                                                                                                                                         | Siam |
| Depth (in.)    | 22.0                                                                                                                                                                                                                                         |      |
| Height (in.)   | 26.0                                                                                                                                                                                                                                         |      |
| Weight (lbs)   |                                                                                                                                                                                                                                              |      |
| Retail Price   | \$363                                                                                                                                                                                                                                        |      |

| Product# | 1233 |
|----------|------|
|          |      |

Material Wood Product Type 1 Basket

Product Type 2 rice basket

Description Hand painted round shaped basket with lid attached by rope. Features painted designs on each side and on top of lid. Traditionally used as basket to store rice.

| Submaterial         | Bamboo    |
|---------------------|-----------|
| Finish              | Painted   |
| Color               | Turquoise |
| Width (in.)         | 15.9      |
| Depth (in.)         | 15.9      |
| Height (in.)        | 16.9      |
| Weight (lbs)        |           |
| <b>Retail Price</b> | \$224     |
|                     |           |

| Product# | 1242 |
|----------|------|
|          |      |

- Material Wood Product Type 1 Basket
- Froduct Type 1 Dasi
- Product Type 2 Rice Basket
- Description Hand painted square shaped basket with lid attached by rope. Features painted designs on each side and on top of lid. Traditionally used as basket to store rice.

| Submaterial         | Bamboo      |
|---------------------|-------------|
| Finish              | Painted     |
| Color               | Chinese red |
| Width (in.)         | 24.4        |
| Depth (in.)         | 24.4        |
| Height (in.)        | 30.9        |
| Weight (lbs)        |             |
| <b>Retail Price</b> | \$594       |