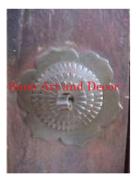

| Product#              | 1308                                                                                                                                                                                   |
|-----------------------|----------------------------------------------------------------------------------------------------------------------------------------------------------------------------------------|
| Material              | wood                                                                                                                                                                                   |
| Product Type 1        | Mirror                                                                                                                                                                                 |
| Product Type 2        | Wall Decoration                                                                                                                                                                        |
| Description           | Background of altar converted to a frame with mirror.<br>Hand carved flower and leaf design gilded gold with<br>mirror inlays in white, red and green. Mirror included<br>(not shown). |
|                       |                                                                                                                                                                                        |
| Submaterial           | Teak                                                                                                                                                                                   |
| Submaterial<br>Finish | Teak<br>Gilded                                                                                                                                                                         |
|                       |                                                                                                                                                                                        |
| Finish                | Gilded                                                                                                                                                                                 |
| Finish<br>Color       | Gilded<br>Gold with inlays                                                                                                                                                             |

Weight (lbs)

**Retail Price** 

26.9

| Product#       | 1312                                                                                                                                                                                   |
|----------------|----------------------------------------------------------------------------------------------------------------------------------------------------------------------------------------|
| Material       | wood                                                                                                                                                                                   |
| Product Type 1 | Mirror                                                                                                                                                                                 |
| Product Type 2 | Wall Decoration                                                                                                                                                                        |
| Description    | Background of altar converted to a frame with mirror.<br>Hand carved flower and leaf design gilded gold with<br>mirror inlays in white, red and green. Includes mirror<br>(not shown). |
| Submaterial    | teak                                                                                                                                                                                   |
| Finish         | gilded                                                                                                                                                                                 |
| Color          | gold with inlays                                                                                                                                                                       |
| Width (in.)    | 33.9                                                                                                                                                                                   |
| Depth (in.)    | 3.9                                                                                                                                                                                    |