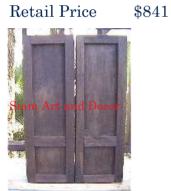

| Product# | 1284 |
|----------|------|
| Material | Wood |

Product Type 1 wall decoration

Product Type 2 Carving

Description Pair of hand carved doors with Burmese characters riding elephant and oriental lions on bottom. Look great as doors or use them as a wall decoration.

| Submaterial         | teak    |
|---------------------|---------|
| Finish              | Stained |
| Color               | Brown   |
| Width (in.)         | 36.2    |
| Depth (in.)         | 5.1     |
| Height (in.)        | 72.0    |
| Weight (lbs)        | 154.3   |
| <b>Retail Price</b> | \$3,898 |