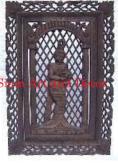

| Product#       | 180                                                  |
|----------------|------------------------------------------------------|
| Material       | Wood                                                 |
| Product Type 1 | Wall Decoration                                      |
| Product Type 2 | Carving                                              |
| Description    | Antique decorated Burmese window with attached       |
|                | frame. Window has two front panels that open inward. |