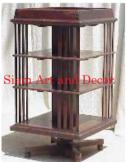

| Product#       | 469                                                                               | ST. |
|----------------|-----------------------------------------------------------------------------------|-----|
| Material       | Wood                                                                              |     |
| Product Type 1 | Furniture                                                                         | 1   |
| Product Type 2 | Chair                                                                             | Sia |
| Description    | Teak chair that reclines for those long naps in or outdoor with small side table. | A A |

| Submaterial  | Teak    |
|--------------|---------|
| Finish       | Shellac |
| Color        | Brown   |
| Width (in.)  | 28.3    |
| Depth (in.)  | 41.3    |
| Height (in.) | 43.3    |
| Weight (lbs) |         |
| Retail Price | \$1,799 |