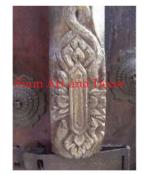

| Produ | ct#       | 1412                                                                                                                          |         |
|-------|-----------|-------------------------------------------------------------------------------------------------------------------------------|---------|
| Mater | rial      | Wood                                                                                                                          |         |
| Produ | ct Type 1 | Statue                                                                                                                        |         |
| Produ | ct Type 2 | Carving                                                                                                                       | Siam Ar |
| Descr | iption    | Rare Burmese antique of hand carved angel with<br>attached black painted wood base. Back side is natural<br>log plain finish. |         |
|       |           |                                                                                                                               |         |

| Submaterial         | Teak                        |
|---------------------|-----------------------------|
| Finish              | Painted                     |
| Color               | Antique Green & Gilded Gold |
| Width (in.)         | 6.3                         |
| Depth (in.)         | 6.3                         |
| Height (in.)        | 26.8                        |
| Weight (lbs)        | 4.8                         |
| <b>Retail Price</b> | \$576                       |
|                     | -                           |