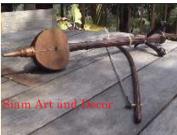

| Product# | 1259 |
|----------|------|
|          |      |

- Material Wood
- Product Type 1 Decorative
- Product Type 2 rare find
- Description

Old cotton seeder tool to separate seed from the cotton.

| Submaterial  | Teak    |
|--------------|---------|
| Finish       | Natural |
| Color        |         |
| Width (in.)  | 19.7    |
| Depth (in.)  | 26.8    |
| Height (in.) | 19.3    |
| Weight (lbs) | 11.6    |
| Retail Price | \$270   |