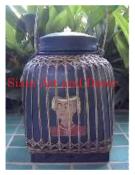

| Product# | 1242 |
|----------|------|
|          |      |

- Material Wood Product Type 1 Basket
- Froduct Type 1 Dasi
- Product Type 2 Rice Basket
- Description Hand painted square shaped basket with lid attached by rope. Features painted designs on each side and on top of lid. Traditionally used as basket to store rice.

| Submaterial         | Bamboo      |
|---------------------|-------------|
| Finish              | Painted     |
| Color               | Chinese red |
| Width (in.)         | 24.4        |
| Depth (in.)         | 24.4        |
| Height (in.)        | 30.9        |
| Weight (lbs)        |             |
| <b>Retail Price</b> | \$594       |