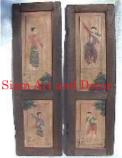

| Product#                                      | 192                                                                                                                                   | 170                                                                                                                                                                                                                                                  |
|-----------------------------------------------|---------------------------------------------------------------------------------------------------------------------------------------|------------------------------------------------------------------------------------------------------------------------------------------------------------------------------------------------------------------------------------------------------|
| Material                                      | Wood                                                                                                                                  |                                                                                                                                                                                                                                                      |
| Product Type 1                                | Picture                                                                                                                               |                                                                                                                                                                                                                                                      |
| Product Type 2                                | Carving                                                                                                                               | Sian A                                                                                                                                                                                                                                               |
| Description                                   | Burmese lady in traditonal clothes with large jar which<br>may be used to give an offering to an elder or other<br>worshipped figure. |                                                                                                                                                                                                                                                      |
| Submaterial<br>Finish<br>Color<br>Width (in.) | Teak<br>Natural<br>Antique Brown<br>19.7                                                                                              |                                                                                                                                                                                                                                                      |
|                                               | Material<br>Product Type 1<br>Product Type 2<br>Description<br>Submaterial<br>Finish<br>Color                                         | MaterialWoodProduct Type 1PictureProduct Type 2CarvingDescriptionBurmese lady in traditional clothes with large jar which<br>may be used to give an offering to an elder or other<br>worshipped figure.SubmaterialTeakFinishNatural<br>Antique Brown |

| Submaterial  | Teak        |
|--------------|-------------|
| Finish       | Natural     |
| Color        | Antique Bro |
| Width (in.)  | 19.7        |
| Depth (in.)  | 1.2         |
| Height (in.) | 29.5        |
| Weight (lbs) | 7.5         |
| Retail Price | \$540       |