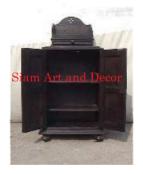

| Product#<br>Material | 1280<br>Wood                                                                                                                                                                                                                                                |          |
|----------------------|-------------------------------------------------------------------------------------------------------------------------------------------------------------------------------------------------------------------------------------------------------------|----------|
| Product Type 1       | furniture                                                                                                                                                                                                                                                   |          |
| Product Type 2       | desk                                                                                                                                                                                                                                                        | Siam Art |
| Description          | Restored desk made in Rangoon with manufacturer's<br>original brass label. Has three drawers on right side and<br>door with two shelves on left side. Pull out writing shelf<br>on each side to give more room for working. See 1737 for<br>matching chair. |          |
| Submaterial          | teak                                                                                                                                                                                                                                                        | J.       |
| Finish               | Shellac                                                                                                                                                                                                                                                     |          |
| Color                | Antique Black Red                                                                                                                                                                                                                                           |          |
| Width (in.)          | 61.0                                                                                                                                                                                                                                                        | Siam Art |
| Depth (in.)          | 38.2                                                                                                                                                                                                                                                        |          |
| Height (in.)         | 29.9                                                                                                                                                                                                                                                        |          |
| Weight (lbs)         |                                                                                                                                                                                                                                                             |          |
| <b>Retail Price</b>  | \$5,397                                                                                                                                                                                                                                                     |          |