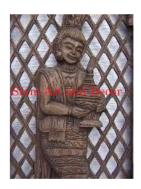

| Produ | ct#       | 1412                                                                                                                          |         |
|-------|-----------|-------------------------------------------------------------------------------------------------------------------------------|---------|
| Mater | rial      | Wood                                                                                                                          |         |
| Produ | ct Type 1 | Statue                                                                                                                        |         |
| Produ | ct Type 2 | Carving                                                                                                                       | Siam Ar |
| Descr | iption    | Rare Burmese antique of hand carved angel with<br>attached black painted wood base. Back side is natural<br>log plain finish. |         |
|       |           |                                                                                                                               |         |

| Submaterial         | Teak                        |
|---------------------|-----------------------------|
| Finish              | Painted                     |
| Color               | Antique Green & Gilded Gold |
| Width (in.)         | 6.3                         |
| Depth (in.)         | 6.3                         |
| Height (in.)        | 26.8                        |
| Weight (lbs)        | 4.8                         |
| <b>Retail Price</b> | \$576                       |
|                     | -                           |