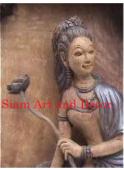

| Produ | ct#       | 1412                                                                                                                          |         |
|-------|-----------|-------------------------------------------------------------------------------------------------------------------------------|---------|
| Mater | rial      | Wood                                                                                                                          |         |
| Produ | ct Type 1 | Statue                                                                                                                        |         |
| Produ | ct Type 2 | Carving                                                                                                                       | Siam Ar |
| Descr | iption    | Rare Burmese antique of hand carved angel with<br>attached black painted wood base. Back side is natural<br>log plain finish. |         |
|       |           |                                                                                                                               |         |

| Submaterial         | Teak                        |
|---------------------|-----------------------------|
| Finish              | Painted                     |
| Color               | Antique Green & Gilded Gold |
| Width (in.)         | 6.3                         |
| Depth (in.)         | 6.3                         |
| Height (in.)        | 26.8                        |
| Weight (lbs)        | 4.8                         |
| <b>Retail Price</b> | \$576                       |
|                     | -                           |