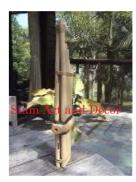

| Product# | 1259 |
|----------|------|
|          |      |

- Material Wood
- Product Type 1 Decorative
- Product Type 2 rare find
- Description

Old cotton seeder tool to separate seed from the cotton.

| Submaterial  | Teak    |
|--------------|---------|
| Finish       | Natural |
| Color        |         |
| Width (in.)  | 19.7    |
| Depth (in.)  | 26.8    |
| Height (in.) | 19.3    |
| Weight (lbs) | 11.6    |
| Retail Price | \$270   |