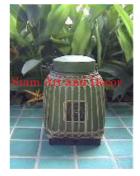

| Product#       | 1230                                                                                                                                                                                                                                         |      |
|----------------|----------------------------------------------------------------------------------------------------------------------------------------------------------------------------------------------------------------------------------------------|------|
| Material       | Wood                                                                                                                                                                                                                                         |      |
| Product Type 1 | Basket                                                                                                                                                                                                                                       |      |
| Product Type 2 | rice basket                                                                                                                                                                                                                                  | Siam |
| Description    | Hand painted conical shaped basket with lid that has<br>knob handle. Traditionally used as rice baskets. Basket<br>makes a great table or table base when lid is turned over.<br>12" x 16" high or 18" x 20" high. Price shown is for larger | 4    |
|                | size.                                                                                                                                                                                                                                        |      |
| Submaterial    | Bamboo                                                                                                                                                                                                                                       |      |
| Finish         | Painted                                                                                                                                                                                                                                      | 1    |
| Color          | Off white                                                                                                                                                                                                                                    | Ø    |
| Width (in.)    | 22.0                                                                                                                                                                                                                                         | Siam |
| Depth (in.)    | 22.0                                                                                                                                                                                                                                         |      |
| Height (in.)   | 26.0                                                                                                                                                                                                                                         |      |
| Weight (lbs)   |                                                                                                                                                                                                                                              |      |
| Retail Price   | \$363                                                                                                                                                                                                                                        |      |