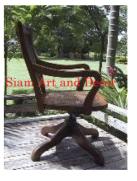

| Product#       | 469                                                                               | ST. |
|----------------|-----------------------------------------------------------------------------------|-----|
| Material       | Wood                                                                              |     |
| Product Type 1 | Furniture                                                                         | 1   |
| Product Type 2 | Chair                                                                             | Sia |
| Description    | Teak chair that reclines for those long naps in or outdoor with small side table. | A A |

| Submaterial  | Teak    |
|--------------|---------|
| Finish       | Shellac |
| Color        | Brown   |
| Width (in.)  | 28.3    |
| Depth (in.)  | 41.3    |
| Height (in.) | 43.3    |
| Weight (lbs) |         |
| Retail Price | \$1,799 |