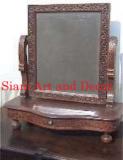

| Siam Art and Decor |  |
|--------------------|--|
|                    |  |

Product#1287MaterialWoodProduct Type 1furnitureProduct Type 2chestDescription

| Submaterial  | Teak     |  |
|--------------|----------|--|
| Finish       | Stained  |  |
| Color        | Brown    |  |
| Width (in.)  | 57.1     |  |
| Depth (in.)  | 26.8     |  |
| Height (in.) | 32.3     |  |
| Weight (lbs) | 174.1    |  |
| Retail Price | \$10,120 |  |