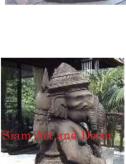

| Product#       | 173                                                                                                |
|----------------|----------------------------------------------------------------------------------------------------|
| Material       | Wood                                                                                               |
| Product Type 1 | Statue                                                                                             |
| Product Type 2 | Carving                                                                                            |
| Description    | Sitting Ganeesh carving with 4 hands and holding his tusk in one hand and his tools in the others. |