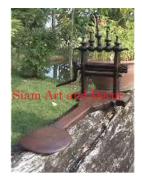

| Product# | 1259 |
|----------|------|
|          |      |

- Material Wood
- Product Type 1 Decorative
- Product Type 2 rare find
- Description

Old cotton seeder tool to separate seed from the cotton.

| Submaterial  | Teak    |
|--------------|---------|
| Finish       | Natural |
| Color        |         |
| Width (in.)  | 19.7    |
| Depth (in.)  | 26.8    |
| Height (in.) | 19.3    |
| Weight (lbs) | 11.6    |
| Retail Price | \$270   |