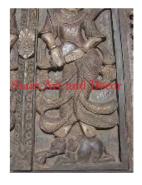

Product# 329 Material Wood Product Type 1 Statue Product Type 2 Carving Description

Standing Ganeesh statue with 4 arms.

Finish

Color

Product# Material Wood Product Type 1 Plaque Product Type 2 Carving Description