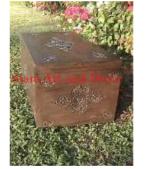

| Siam Art and Decor |  |
|--------------------|--|
|                    |  |

Product#1287MaterialWoodProduct Type 1furnitureProduct Type 2chestDescription

| Submaterial  | Teak     |  |
|--------------|----------|--|
| Finish       | Stained  |  |
| Color        | Brown    |  |
| Width (in.)  | 57.1     |  |
| Depth (in.)  | 26.8     |  |
| Height (in.) | 32.3     |  |
| Weight (lbs) | 174.1    |  |
| Retail Price | \$10,120 |  |