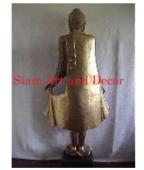

| Product#       | 184    |
|----------------|--------|
| Material       | Wood   |
| Product Type 1 | Statue |

Product Type 2 Carving

Description Buddha painted gold with colored decorative inlaid mirrors. See 240 for similar product.

| Submaterial         | Monkey              |
|---------------------|---------------------|
| Finish              | Gilded and Mirrored |
| Color               | Gold                |
| Width (in.)         | 27.0                |
| Depth (in.)         | 12.4                |
| Height (in.)        | 65.7                |
| Weight (lbs)        | 84.6                |
| <b>Retail Price</b> | \$2,339             |