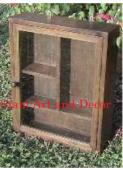

| Product#       | 1317                                                                                                                                                |
|----------------|-----------------------------------------------------------------------------------------------------------------------------------------------------|
| Material       | wood                                                                                                                                                |
| Product Type 1 | Furniture                                                                                                                                           |
| Product Type 2 | Cabinet                                                                                                                                             |
| Description    | Old reconditioned Buddha display cabinet with mirror in<br>back and glass in front and on the sides. Cabinet has<br>wood top and opens on the side. |

Submaterial

Width (in.)

Depth (in.)

Height (in.)

Weight (lbs)

**Retail Price** 

Finish

Color

Teak

19.1

15.6

22.2

24.8

\$540

painted

antique red with gilded gold