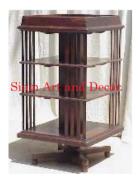

| Product#       | 469                                                                               | ST. |
|----------------|-----------------------------------------------------------------------------------|-----|
| Material       | Wood                                                                              |     |
| Product Type 1 | Furniture                                                                         | 1   |
| Product Type 2 | Chair                                                                             | Sia |
| Description    | Teak chair that reclines for those long naps in or outdoor with small side table. | A A |

| Submaterial  | Teak    |
|--------------|---------|
| Finish       | Shellac |
| Color        | Brown   |
| Width (in.)  | 28.3    |
| Depth (in.)  | 41.3    |
| Height (in.) | 43.3    |
| Weight (lbs) |         |
| Retail Price | \$1,799 |