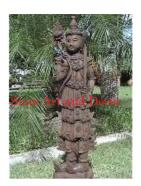

| Product#       | 173                                                                                                |
|----------------|----------------------------------------------------------------------------------------------------|
| Material       | Wood                                                                                               |
| Product Type 1 | Statue                                                                                             |
| Product Type 2 | Carving                                                                                            |
| Description    | Sitting Ganeesh carving with 4 hands and holding his tusk in one hand and his tools in the others. |