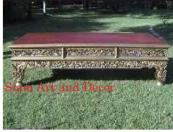

| Product#       | 1315                                                                                                                                                                                                                |          |
|----------------|---------------------------------------------------------------------------------------------------------------------------------------------------------------------------------------------------------------------|----------|
| Material       | wood                                                                                                                                                                                                                |          |
| Product Type 1 | Furniture                                                                                                                                                                                                           | New York |
| Product Type 2 | Table                                                                                                                                                                                                               | Sia      |
| Description    | Traditional temple platform used for display or sitting.<br>Has antique red and black top, gilded gold hand carved<br>flower and leaf design on sides and legs with mirror<br>inlays in red, white, green and blue. |          |
| Submaterial    | Teak                                                                                                                                                                                                                |          |
| Finish         | Painted & Gilded                                                                                                                                                                                                    |          |
| Color          | Antique Red & gold                                                                                                                                                                                                  |          |
| Width (in.)    | 74.8                                                                                                                                                                                                                | Sia      |
| Depth (in.)    | 35.4                                                                                                                                                                                                                | e.       |
| Height (in.)   | 22.0                                                                                                                                                                                                                |          |
| Weight (lbs)   |                                                                                                                                                                                                                     |          |
| Retail Price   | \$8,996                                                                                                                                                                                                             |          |