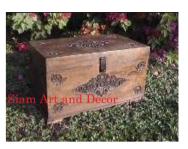

| Siam Art and Decor |  |
|--------------------|--|
|                    |  |

Product#1287MaterialWoodProduct Type 1furnitureProduct Type 2chestDescription

| Submaterial  | Teak     |  |
|--------------|----------|--|
| Finish       | Stained  |  |
| Color        | Brown    |  |
| Width (in.)  | 57.1     |  |
| Depth (in.)  | 26.8     |  |
| Height (in.) | 32.3     |  |
| Weight (lbs) | 174.1    |  |
| Retail Price | \$10,120 |  |