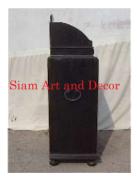

\$4,030

**Retail Price** 

| Product#                    | 1279                                                                                                                                                                                                                                    |
|-----------------------------|-----------------------------------------------------------------------------------------------------------------------------------------------------------------------------------------------------------------------------------------|
| Material                    | Wood                                                                                                                                                                                                                                    |
| Product Type 1              | Furniture                                                                                                                                                                                                                               |
| Product Type 2              | Box                                                                                                                                                                                                                                     |
| Description                 | Old Chinese style street vendor's box for carrying and<br>displaying pastries or silk fabrics. Box often seen in old<br>Chinese movies has four separate stacking<br>compartments, carrying pole and chinese writing on top<br>portion. |
| Submaterial                 | teak                                                                                                                                                                                                                                    |
| Finish                      | Lacquered                                                                                                                                                                                                                               |
| Color                       | Antique Black & Red                                                                                                                                                                                                                     |
| Width (in.)                 | 79.9                                                                                                                                                                                                                                    |
|                             |                                                                                                                                                                                                                                         |
| Depth (in.)                 | 27.2                                                                                                                                                                                                                                    |
| Depth (in.)<br>Height (in.) | 27.2<br>47.6                                                                                                                                                                                                                            |
| ± 、 /                       |                                                                                                                                                                                                                                         |