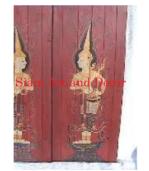

nted

hand painted acrylic

21.3

1.2

32.7

15.0















Submaterial

Width (in.)

Depth (in.)

Height (in.)

Weight (lbs)

Finish

Color



| Product# | 1584 |
|----------|------|
| Material | Wood |

Product Type 1 Wall Decoration

Product Type 2 Decorative

Description Hand painted antique teak windows with a famous scene of Thai temple guardians. Each guardian holds a bow and the background has flame-like tendril motif.

| Submaterial  | Teak Hand Painted    |
|--------------|----------------------|
| Finish       | Hand painted acrylic |
| Color        | Red                  |
| Width (in.)  | 39.4                 |
| Depth (in.)  | 1.0                  |
| Height (in.) | 47.6                 |
| Weight (lbs) | 30.9                 |
| Retail Price | \$1,949              |















| Product#       | 1586            |
|----------------|-----------------|
| Material       | Wood            |
| Product Type 1 | Wall Decoration |
|                | <b>D</b>        |

Product Type 2 Painting

Description Hand painted antique teak windows with famous scenes of Lanna Thai ladies doing daily chores.





| Submaterial  | Teak Hand Painted    |
|--------------|----------------------|
| Finish       | Hand painted acrylic |
| Color        |                      |
| Width (in.)  | 29.5                 |
| Depth (in.)  | 1.2                  |
| Height (in.) | 39.0                 |
| Weight (lbs) | 22.0                 |
| Retail Price | \$841                |
|              |                      |











| Product#                                      | 1587