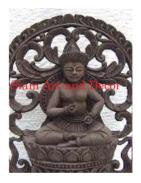

| Product#       | 173                                                                                                |
|----------------|----------------------------------------------------------------------------------------------------|
| Material       | Wood                                                                                               |
| Product Type 1 | Statue                                                                                             |
| Product Type 2 | Carving                                                                                            |
| Description    | Sitting Ganeesh carving with 4 hands and holding his tusk in one hand and his tools in the others. |