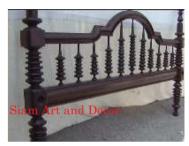

| Product#       | 469                                                                               | ST. |
|----------------|-----------------------------------------------------------------------------------|-----|
| Material       | Wood                                                                              |     |
| Product Type 1 | Furniture                                                                         | 1   |
| Product Type 2 | Chair                                                                             | Sia |
| Description    | Teak chair that reclines for those long naps in or outdoor with small side table. | A A |

| Submaterial  | Teak    |
|--------------|---------|
| Finish       | Shellac |
| Color        | Brown   |
| Width (in.)  | 28.3    |
| Depth (in.)  | 41.3    |
| Height (in.) | 43.3    |
| Weight (lbs) |         |
| Retail Price | \$1,799 |