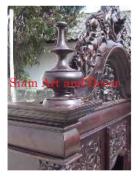

| Siam Art and Decor |  |
|--------------------|--|
|                    |  |

Product#1287MaterialWoodProduct Type 1furnitureProduct Type 2chestDescription

| Submaterial  | Teak     |  |
|--------------|----------|--|
| Finish       | Stained  |  |
| Color        | Brown    |  |
| Width (in.)  | 57.1     |  |
| Depth (in.)  | 26.8     |  |
| Height (in.) | 32.3     |  |
| Weight (lbs) | 174.1    |  |
| Retail Price | \$10,120 |  |