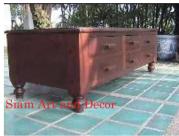

|     |
| Product Type 1 | Furniture                                                                                                                                     |     |
| Product Type 2 | Bench                                                                                                                                         | Sia |
| Description    | Reconditioned old style shoe bench with six pull out<br>drawers. Back has plain finish. This unique piece also<br>makes a great coffee table. | F   |
|                |                                                                                                                                               | N.  |











| Product#            | 1634                                                                                                                                                                                                                                                                     |
|---------------------|--------------------------------------------------------------------------------------------------------------------------------------------------------------------------------------------------------------------------------------------------------------------------|
| Material            | Wood