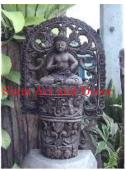

| Product#       | 191                                                                                                                   | A  |
|----------------|-----------------------------------------------------------------------------------------------------------------------|----|
| Material       | Wood                                                                                                                  |    |
| Product Type 1 | Statue                                                                                                                |    |
| Product Type 2 | Carving                                                                                                               | Si |
| Description    | Khmer story character sitting on tall base with decorative background. This piece is carved out of one piece of wood. |    |

| Submaterial         | Teak    |
|---------------------|---------|
| Finish              | Natural |
| Color               | Brown   |
| Width (in.)         | 13.4    |
| Depth (in.)         | 7.9     |
| Height (in.)        | 24.4    |
| Weight (lbs)        | 11.0    |
| <b>Retail Price</b> | \$2,159 |