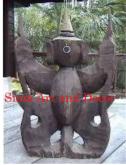

#### Product# Material

Submaterial

Width (in.) Depth (in.) Height (in.) Weight (lbs)

Finish Color

Product Type 1 Statue Product Type 2 Carving

Touror Type 2 Oat VI

Description Pair of Thai angels holding a drum hanging from a pole. Each angel is holding a removeable gong. The gold painted costumes are accented with inlaid color mirrors.