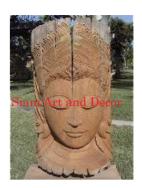

| Product#<br>Material | 182<br>Wood                                                                                                                  |          |
|----------------------|------------------------------------------------------------------------------------------------------------------------------|----------|
| Product Type 1       |                                                                                                                              |          |
| Product Type 2       | Carving                                                                                                                      | Siam Art |
| Description          | Four face Garuda StatueFour face Garuda carved out of<br>an old rice pounder. Can also be used to hold a decorative<br>bowl. |          |
|                      |                                                                                                                              |          |
| Submaterial          | Teak                                                                                                                         | THU      |
| Finish               | Natural                                                                                                                      |          |
| Color                | Antique Brown                                                                                                                | 400      |
| Width (in.)          | 16.9                                                                                                                         | Siam Art |
| Depth (in.)          | 16.9                                                                                                                         |          |
| Height (in.)         | 25.2                                                                                                                         |          |
| Weight (lbs)         | 70.1                                                                                                                         |          |

**Retail Price** 

\$5,397

| Product#       | 183     |
|----------------|---------|
| Material       | Wood    |
| Product Type 1 | Statue  |
| Product Type 2 | Carving |

Description

Carving Sitting Ganeesh carving with decorative costumes and tools.