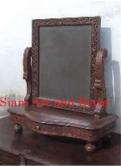

| Siam Art and Decor |  |
|--------------------|--|
|                    |  |

Product#1287MaterialWoodProduct Type 1furnitureProduct Type 2chestDescription

| Submaterial  | Teak     |  |
|--------------|----------|--|
| Finish       | Stained  |  |
| Color        | Brown    |  |
| Width (in.)  | 57.1     |  |
| Depth (in.)  | 26.8     |  |
| Height (in.) | 32.3     |  |
| Weight (lbs) | 174.1    |  |
| Retail Price | \$10,120 |  |