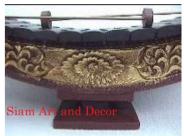

| Siam Art and Decor |  |
|--------------------|--|
|                    |  |

Product#1287MaterialWoodProduct Type 1furnitureProduct Type 2chestDescription

| Submaterial  | Teak     |  |
|--------------|----------|--|
| Finish       | Stained  |  |
| Color        | Brown    |  |
| Width (in.)  | 57.1     |  |
| Depth (in.)  | 26.8     |  |
| Height (in.) | 32.3     |  |
| Weight (lbs) | 174.1    |  |
| Retail Price | \$10,120 |  |