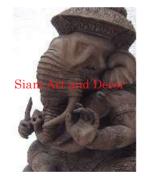

| Product#       | 173                                                                                                |
|----------------|----------------------------------------------------------------------------------------------------|
| Material       | Wood                                                                                               |
| Product Type 1 | Statue                                                                                             |
| Product Type 2 | Carving                                                                                            |
| Description    | Sitting Ganeesh carving with 4 hands and holding his tusk in one hand and his tools in the others. |