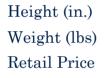

| Siam Art and Decor |  |
|--------------------|--|
|                    |  |

Product#1287MaterialWoodProduct Type 1furnitureProduct Type 2chestDescription

| Submaterial  | Teak     |  |
|--------------|----------|--|
| Finish       | Stained  |  |
| Color        | Brown    |  |
| Width (in.)  | 57.1     |  |
| Depth (in.)  | 26.8     |  |
| Height (in.) | 32.3     |  |
| Weight (lbs) | 174.1    |  |
| Retail Price | \$10,120 |  |