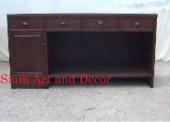

| Product#       | 1278                                                                                                                                                                                                                                 |                   |
|----------------|--------------------------------------------------------------------------------------------------------------------------------------------------------------------------------------------------------------------------------------|-------------------|
| Material       | Wood                                                                                                                                                                                                                                 |                   |
| Product Type 1 | furniture                                                                                                                                                                                                                            |                   |
| Product Type 2 | desk                                                                                                                                                                                                                                 | Siam Art and Deco |
| Description    | Reconditioned double sided desk. One side has 2 drawers<br>on the left and 2 on the right. The other side has doors<br>on each side the left side has 2 shelves and the right side<br>has one shelf. See 1736 for 2 matching chairs. |                   |
| Submaterial    | teak                                                                                                                                                                                                                                 |                   |
| Finish         | Stained                                                                                                                                                                                                                              | -                 |
| Color          | Brown                                                                                                                                                                                                                                |                   |
| Width (in.)    | 53.9                                                                                                                                                                                                                                 | Siam Art and Deco |
| Depth (in.)    | 34.6                                                                                                                                                                                                                                 |                   |
| Height (in.)   | 31.1                                                                                                                                                                                                                                 |                   |
| Weight (lbs)   |                                                                                                                                                                                                                                      |                   |
|                |                                                                                                                                                                                                                                      |                   |