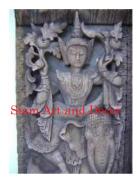

| Product#       | 177        |
|----------------|------------|
| Material       | Wood       |
| Product Type 1 | Statue     |
|                | <b>a</b> . |

Product Type 2 Carving

Description Pair of Temple Guardians. The pair contains a left and right. The back is plain or natural finish.

| Submaterial  | Teak    |
|--------------|---------|
| Finish       | Natural |
| Color        | Brown   |
| Width (in.)  | 10.2    |
| Depth (in.)  | 4.7     |
| Height (in.) | 39.4    |
| Weight (lbs) | 15.9    |
| Retail Price | \$1,559 |