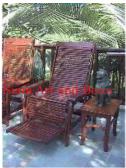

| Product#       | 469                                                                               | ST. |
|----------------|-----------------------------------------------------------------------------------|-----|
| Material       | Wood                                                                              |     |
| Product Type 1 | Furniture                                                                         | 1   |
| Product Type 2 | Chair                                                                             | Sia |
| Description    | Teak chair that reclines for those long naps in or outdoor with small side table. | A A |

| Submaterial  | Teak    |
|--------------|---------|
| Finish       | Shellac |
| Color        | Brown   |
| Width (in.)  | 28.3    |
| Depth (in.)  | 41.3    |
| Height (in.) | 43.3    |
| Weight (lbs) |         |
| Retail Price | \$1,799 |