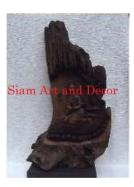

| Product#       | 501       |
|----------------|-----------|
| Material       | Wood      |
| Product Type 1 | Plaque    |
| Product Type 2 | Carving   |
| Description    | Sitting ( |

Teak

16.1

5.5

29.1

23.4

\$702

colored

Submaterial

Width (in.)

Depth (in.)

Height (in.)

Weight (lbs)

**Retail Price** 

Finish

Color

Carving Sitting Goddess of Rice on teak log on attached wood stand.

Two Shades of Dark Brown

| Product#       | 803                     |
|----------------|-------------------------|
| Material       | Wood                    |
| Product Type 1 | Plaque                  |
| Product Type 2 | Carving                 |
| Description    | Eleven faces of Buddha. |