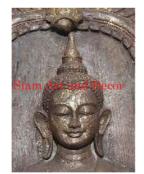

| Teak    |
|---------|
| Natural |
| Brown   |
| 18.1    |
| 15.4    |
| 28.3    |
| 55.1    |
| \$7,016 |
|         |

| Product#       | 176                                                                                  |
|----------------|--------------------------------------------------------------------------------------|
| Material       | Wood                                                                                 |
| Product Type 1 | Statue                                                                               |
| Product Type 2 | Carving                                                                              |
| Description    | Standing Buddha attached in a carved log frame with<br>Kala carved on base of frame. |