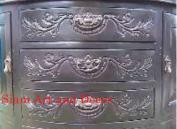

| Product#       | 1278                                                                                                                                                                                                                                 |                   |
|----------------|--------------------------------------------------------------------------------------------------------------------------------------------------------------------------------------------------------------------------------------|-------------------|
| Material       | Wood                                                                                                                                                                                                                                 |                   |
| Product Type 1 | furniture                                                                                                                                                                                                                            |                   |
| Product Type 2 | desk                                                                                                                                                                                                                                 | Siam Art and Deco |
| Description    | Reconditioned double sided desk. One side has 2 drawers<br>on the left and 2 on the right. The other side has doors<br>on each side the left side has 2 shelves and the right side<br>has one shelf. See 1736 for 2 matching chairs. |                   |
| Submaterial    | teak                                                                                                                                                                                                                                 |                   |
| Finish         | Stained                                                                                                                                                                                                                              | -                 |
| Color          | Brown                                                                                                                                                                                                                                |                   |
| Width (in.)    | 53.9                                                                                                                                                                                                                                 | Siam Art and Deco |
| Depth (in.)    | 34.6                                                                                                                                                                                                                                 |                   |
| Height (in.)   | 31.1                                                                                                                                                                                                                                 |                   |
| Weight (lbs)   |                                                                                                                                                                                                                                      |                   |
|                |                                                                                                                                                                                                                                      |                   |

\$4,030

**Retail Price** 

| Product#                    | 1279                                                                                                                                                                                                                                    |
|-----------------------------|-----------------------------------------------------------------------------------------------------------------------------------------------------------------------------------------------------------------------------------------|
| Material                    | Wood                                                                                                                                                                                                                                    |
| Product Type 1              | Furniture                                                                                                                                                                                                                               |
| Product Type 2              | Box                                                                                                                                                                                                                                     |
| Description                 | Old Chinese style street vendor's box for carrying and<br>displaying pastries or silk fabrics. Box often seen in old<br>Chinese movies has four separate stacking<br>compartments, carrying pole and chinese writing on top<br>portion. |
| Submaterial                 | teak                                                                                                                                                                                                                                    |
| Finish                      | Lacquered                                                                                                                                                                                                                               |
| Color                       | Antique Black & Red                                                                                                                                                                                                                     |
| Width (in.)                 | 79.9                                                                                                                                                                                                                                    |
|                             |                                                                                                                                                                                                                                         |
| Depth (in.)                 | 27.2                                                                                                                                                                                                                                    |
| Depth (in.)<br>Height (in.) | 27.2<br>47.6                                                                                                                                                                                                                            |
| ± 、 /                       |                                                                                                                                                                                                                                         |