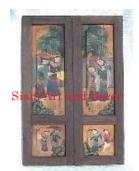

|
|----------------|----------------------------------------------------------------------------------------------------------------------|
| Material       | Wood                                                                                                                 |
| Product Type 1 | Wall Decoration                                                                                                      |
| Product Type 2 | Window                                                                                                               |
| Description    | Hand painted old teak windows with famous scene of<br>ladies walking to the temple with their umbrellas and<br>fans. |

Teak Hand Painted

hand painted acrylic

21.3

1.2

32.7

15.0















Submaterial

Width (in.)

Depth (in.)

Height (in.)

Weight (lbs)

Finish

Color



| Product# | 1584 |
|----------|------|
| Material | Wood |

Product Type 1 Wall Decoration

Product Type 2 Decorative

Description Hand painted antique teak windows with a famous scene of Thai temple guardians. Each guardian holds a bow and the background has flame-like tendril motif.

| Submaterial  | Teak Hand Painted    |
|--------------|----------------------|
| Finish       | Hand painted acrylic |
| Color        | Red                  |
| Width (in.)  | 39.4                 |
| Depth (in.)  | 1.0                  |
| Height (in.) | 47.6                 |
| Weight (lbs) | 30.9                 |
| Retail Price | \$1,949              |















| Product#       | 1586            |
|-