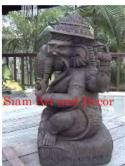

Product# 329 Material Wood Product Type 1 Statue Product Type 2 Carving Description

Standing Ganeesh statue with 4 arms.

Finish

Color

Product# Material Wood Product Type 1 Plaque Product Type 2 Carving Description