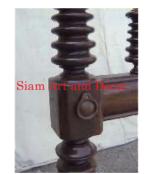

| Siam Art and Decor |  |
|--------------------|--|
|                    |  |

Product#1287MaterialWoodProduct Type 1furnitureProduct Type 2chestDescription

| Submaterial  | Teak     |  |
|--------------|----------|--|
| Finish       | Stained  |  |
| Color        | Brown    |  |
| Width (in.)  | 57.1     |  |
| Depth (in.)  | 26.8     |  |
| Height (in.) | 32.3     |  |
| Weight (lbs) | 174.1    |  |
| Retail Price | \$10,120 |  |