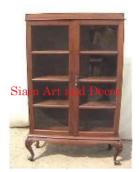

| Product#       | 1317                                                                                                                                                |
|----------------|-----------------------------------------------------------------------------------------------------------------------------------------------------|
| Material       | wood                                                                                                                                                |
| Product Type 1 | Furniture                                                                                                                                           |
| Product Type 2 | Cabinet                                                                                                                                             |
| Description    | Old reconditioned Buddha display cabinet with mirror in<br>back and glass in front and on the sides. Cabinet has<br>wood top and opens on the side. |

Submaterial

Width (in.)

Depth (in.)

Height (in.)

Weight (lbs)

**Retail Price** 

Finish

Color

Teak

19.1

15.6

22.2

24.8

\$540

painted

antique red with gilded gold