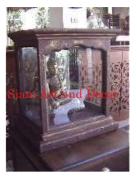

| Product#       | 1317                                                                                                                                                |
|----------------|-----------------------------------------------------------------------------------------------------------------------------------------------------|
| Material       | wood                                                                                                                                                |
| Product Type 1 | Furniture                                                                                                                                           |
| Product Type 2 | Cabinet                                                                                                                                             |
| Description    | Old reconditioned Buddha display cabinet with mirror in<br>back and glass in front and on the sides. Cabinet has<br>wood top and opens on the side. |

Submaterial

Width (in.)

Depth (in.)

Height (in.)

Weight (lbs)

**Retail Price** 

Finish

Color

Teak

19.1

15.6

22.2

24.8

\$540

painted

antique red with gilded gold