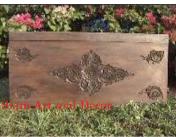

| Siam Art and Decor |  |
|--------------------|--|
|                    |  |

Product#1287MaterialWoodProduct Type 1furnitureProduct Type 2chestDescription

| Submaterial  | Teak     |  |
|--------------|----------|--|
| Finish       | Stained  |  |
| Color        | Brown    |  |
| Width (in.)  | 57.1     |  |
| Depth (in.)  | 26.8     |  |
| Height (in.) | 32.3     |  |
| Weight (lbs) | 174.1    |  |
| Retail Price | \$10,120 |  |