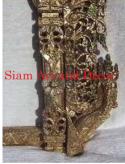

| Product#              | 1308                                                                                                                                                                                   |
|-----------------------|----------------------------------------------------------------------------------------------------------------------------------------------------------------------------------------|
| Material              | wood                                                                                                                                                                                   |
| Product Type 1        | Mirror                                                                                                                                                                                 |
| Product Type 2        | Wall Decoration                                                                                                                                                                        |
| Description           | Background of altar converted to a frame with mirror.<br>Hand carved flower and leaf design gilded gold with<br>mirror inlays in white, red and green. Mirror included<br>(not shown). |
|                       |                                                                                                                                                                                        |
| Submaterial           | Teak                                                                                                                                                                                   |
| Submaterial<br>Finish | Teak<br>Gilded                                                                                                                                                                         |
|                       |                                                                                                                                                                                        |
| Finish                | Gilded                                                                                                                                                                                 |
| Finish<br>Color       | Gilded<br>Gold with inlays                                                                                                                                                             |

Weight (lbs)

**Retail Price** 

26.9

| Product#       | 1312                                                                                                                                                                                   |
|----------------|----------------------------------------------------------------------------------------------------------------------------------------------------------------------------------------|
| Material       | wood                                                                                                                                                                                   |
| Product Type 1 | Mirror                                                                                                                                                                                 |
| Product Type 2 | Wall Decoration                                                                                                                                                                        |
| Description    | Background of altar converted to a frame with mirror.<br>Hand carved flower and leaf design gilded gold with<br>mirror inlays in white, red and green. Includes mirror<br>(not shown). |
| Submaterial    | teak                                                                                                                                                                                   |
| Finish         | gilded                                                                                                                                                                                 |
| Color          | gold with inlays                                                                                                                                                                       |
| Width (in.)    | 33.9                                                                                                                                                                                   |
| Depth (in.)    | 3.9                                                                                                                                                                                    |