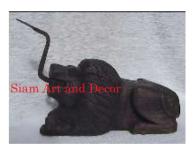

| Product#       | 246                                                                                 |
|----------------|-------------------------------------------------------------------------------------|
| Material       | Wood                                                                                |
| Product Type 1 | Statue                                                                              |
| Product Type 2 | coconut scraper                                                                     |
| Description    | Lion coconut scraper. They were used for breaking open<br>and scraping of coconuts. |

| Submaterial  | Teak    |
|--------------|---------|
| Finish       | colored |
| Color        | Brown   |
| Width (in.)  | 4.7     |
| Depth (in.)  | 17.7    |
| Height (in.) | 7.1     |
| Weight (lbs) | 6.8     |
| Retail Price | \$600   |