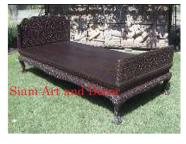

| Product#       | 1315                                                                                                                                                                                                                |          |
|----------------|---------------------------------------------------------------------------------------------------------------------------------------------------------------------------------------------------------------------|----------|
| Material       | wood                                                                                                                                                                                                                |          |
| Product Type 1 | Furniture                                                                                                                                                                                                           | New York |
| Product Type 2 | Table                                                                                                                                                                                                               | Sia      |
| Description    | Traditional temple platform used for display or sitting.<br>Has antique red and black top, gilded gold hand carved<br>flower and leaf design on sides and legs with mirror<br>inlays in red, white, green and blue. |          |
| Submaterial    | Teak                                                                                                                                                                                                                |          |
| Finish         | Painted & Gilded                                                                                                                                                                                                    |          |
| Color          | Antique Red & gold                                                                                                                                                                                                  |          |
| Width (in.)    | 74.8                                                                                                                                                                                                                | Sia      |
| Depth (in.)    | 35.4                                                                                                                                                                                                                | e.       |
| Height (in.)   | 22.0                                                                                                                                                                                                                |          |
| Weight (lbs)   |                                                                                                                                                                                                                     |          |
| Retail Price   | \$8,996                                                                                                                                                                                                             |          |