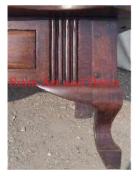

| Product#       | 469                                                                               | ST. |
|----------------|-----------------------------------------------------------------------------------|-----|
| Material       | Wood                                                                              |     |
| Product Type 1 | Furniture                                                                         | 1   |
| Product Type 2 | Chair                                                                             | Sia |
| Description    | Teak chair that reclines for those long naps in or outdoor with small side table. | A A |

| Submaterial  | Teak    |
|--------------|---------|
| Finish       | Shellac |
| Color        | Brown   |
| Width (in.)  | 28.3    |
| Depth (in.)  | 41.3    |
| Height (in.) | 43.3    |
| Weight (lbs) |         |
| Retail Price | \$1,799 |