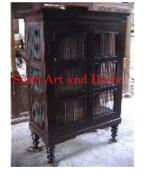

| Siam Art and Decor |  |
|--------------------|--|
|                    |  |

Product#1287MaterialWoodProduct Type 1furnitureProduct Type 2chestDescription

| Submaterial  | Teak     |  |
|--------------|----------|--|
| Finish       | Stained  |  |
| Color        | Brown    |  |
| Width (in.)  | 57.1     |  |
| Depth (in.)  | 26.8     |  |
| Height (in.) | 32.3     |  |
| Weight (lbs) | 174.1    |  |
| Retail Price | \$10,120 |  |