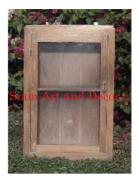

| Product#       | 180                                                  |
|----------------|------------------------------------------------------|
| Material       | Wood                                                 |
| Product Type 1 | Wall Decoration                                      |
| Product Type 2 | Carving                                              |
| Description    | Antique decorated Burmese window with attached       |
|                | frame. Window has two front panels that open inward. |