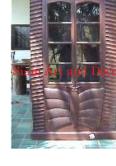

| Product#       | 1317                                                                                                                                                |
|----------------|-----------------------------------------------------------------------------------------------------------------------------------------------------|
| Material       | wood                                                                                                                                                |
| Product Type 1 | Furniture                                                                                                                                           |
| Product Type 2 | Cabinet                                                                                                                                             |
| Description    | Old reconditioned Buddha display cabinet with mirror in<br>back and glass in front and on the sides. Cabinet has<br>wood top and opens on the side. |

Submaterial

Width (in.)

Depth (in.)

Height (in.)

Weight (lbs)

**Retail Price** 

Finish

Color

Teak

19.1

15.6

22.2

24.8

\$540

painted

antique red with gilded gold