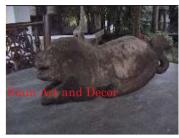

ecor

| Product#       | 248                                                                                 |
|----------------|-------------------------------------------------------------------------------------|
| Material       | Wood                                                                                |
| Product Type 1 | Statue                                                                              |
| Product Type 2 | coconut scraper                                                                     |
| Description    | Lion coconut scraper. They were used for breaking open<br>and scraping of coconuts. |

| Submaterial  | Teak             |
|--------------|------------------|
| Finish       | Colored          |
| Color        | Antique Mahogony |
| Width (in.)  | 5.9              |
| Depth (in.)  | 15.4             |
| Height (in.) | 9.8              |
| Weight (lbs) | 6.0              |
| Retail Price | \$600            |