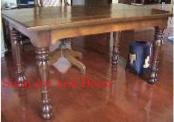

| Product#       | 1278                                                                                                                                                                                                                                 |                   |
|----------------|--------------------------------------------------------------------------------------------------------------------------------------------------------------------------------------------------------------------------------------|-------------------|
| Material       | Wood                                                                                                                                                                                                                                 |                   |
| Product Type 1 | furniture                                                                                                                                                                                                                            |                   |
| Product Type 2 | desk                                                                                                                                                                                                                                 | Siam Art and Deco |
| Description    | Reconditioned double sided desk. One side has 2 drawers<br>on the left and 2 on the right. The other side has doors<br>on each side the left side has 2 shelves and the right side<br>has one shelf. See 1736 for 2 matching chairs. |                   |
| Submaterial    | teak                                                                                                                                                                                                                                 |                   |
| Finish         | Stained                                                                                                                                                                                                                              | -                 |
| Color          | Brown                                                                                                                                                                                                                                |                   |
| Width (in.)    | 53.9                                                                                                                                                                                                                                 | Siam Art and Deco |
| Depth (in.)    | 34.6                                                                                                                                                                                                                                 |                   |
| Height (in.)   | 31.1                                                                                                                                                                                                                                 |                   |
| Weight (lbs)   |                                                                                                                                                                                                                                      |                   |
|                |                                                                                                                                                                                                                                      |                   |

\$4,030

**Retail Price** 

| Product#                    | 1279                                                                                                                                                                                                                                    |
|-----------------------------|-----------------------------------------------------------------------------------------------------------------------------------------------------------------------------------------------------------------------------------------|
| Material                    | Wood                                                                                                                                                                                                                                    |
| Product Type 1              | Furniture                                                                                                                                                                                                                               |
| Product Type 2              | Box                                                                                                                                                                                                                                     |
| Description                 | Old Chinese style street vendor's box for carrying and<br>displaying pastries or silk fabrics. Box often seen in old<br>Chinese movies has four separate stacking<br>compartments, carrying pole and chinese writing on top<br>portion. |
| Submaterial                 | teak                                                                                                                                                                                                                                    |
| Finish                      | Lacquered                                                                                                                                                                                                                               |
| Color                       | Antique Black & Red                                                                                                                                                                                                                     |
| Width (in.)                 | 79.9                                                                                                                                                                                                                                    |
|                             |                                                                                                                                                                                                                                         |
| Depth (in.)                 | 27.2                                                                                                                                                                                                                                    |
| Depth (in.)<br>Height (in.) | 27.2<br>47.6                                                                                                                                                                                                                            |
| ± 、 /                       |                                                                                                                                                                                                                                         |