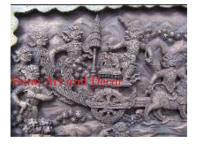

| Product# | 376  |
|----------|------|
| Material | Wood |
|          |      |

Product Type 1 Plaque

Product Type 2 Carving

Description Warrior with chariot and detail of horses carved in the bottom. Carving has great detail and is on an attached stand. This scene comes from an old Khmer story.

| Submaterial         | Teak          |
|---------------------|---------------|
| Finish              | Colored       |
| Color               | Antique Brown |
| Width (in.)         | 29.1          |
| Depth (in.)         | 11.0          |
| Height (in.)        | 43.3          |
| Weight (lbs)        | 108.0         |
| <b>Retail Price</b> | \$16,192      |