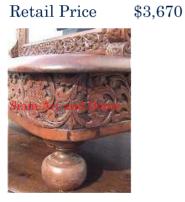

| Siam Art and Decor |  |
|--------------------|--|
|                    |  |

Product#1287MaterialWoodProduct Type 1furnitureProduct Type 2chestDescription

| Submaterial  | Teak     |  |
|--------------|----------|--|
| Finish       | Stained  |  |
| Color        | Brown    |  |
| Width (in.)  | 57.1     |  |
| Depth (in.)  | 26.8     |  |
| Height (in.) | 32.3     |  |
| Weight (lbs) | 174.1    |  |
| Retail Price | \$10,120 |  |