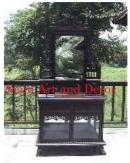

| Product#              | 1308                                                                                                                                                                                   |
|-----------------------|----------------------------------------------------------------------------------------------------------------------------------------------------------------------------------------|
| Material              | wood                                                                                                                                                                                   |
| Product Type 1        | Mirror                                                                                                                                                                                 |
| Product Type 2        | Wall Decoration                                                                                                                                                                        |
| Description           | Background of altar converted to a frame with mirror.<br>Hand carved flower and leaf design gilded gold with<br>mirror inlays in white, red and green. Mirror included<br>(not shown). |
|                       |                                                                                                                                                                                        |
| Submaterial           | Teak                                                                                                                                                                                   |
| Submaterial<br>Finish | Teak<br>Gilded                                                                                                                                                                         |
|                       |                                                                                                                                                                                        |
| Finish                | Gilded                                                                                                                                                                                 |
| Finish<br>Color       | Gilded<br>Gold with inlays                                                                                                                                                             |