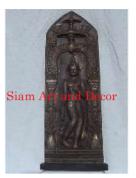

| Teak    |
|---------|
| Natural |
| Brown   |
| 18.1    |
| 15.4    |
| 28.3    |
| 55.1    |
| \$7,016 |
|         |

| Product#       | 176                                                                                  |
|----------------|--------------------------------------------------------------------------------------|
| Material       | Wood                                                                                 |
| Product Type 1 | Statue                                                                               |
| Product Type 2 | Carving                                                                              |
| Description    | Standing Buddha attached in a carved log frame with<br>Kala carved on base of frame. |