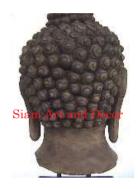

338

11/26/2012

| Product# | 339  |
|----------|------|
| Material | Wood |

- Product Type 1 Head
- Product Type 2 Carving
- Description Buddha head with decorative ornament on top of head. Comes attached to black wood stand. Head comes in 2 pieces (head and ornament).

| Submaterial  | Teak          |
|--------------|---------------|
| Finish       | Colored       |
| Color        | Antique Brown |
| Width (in.)  | 7.9           |
| Depth (in.)  | 9.8           |
| Height (in.) | 23.6          |
| Weight (lbs) | 15.9          |
| Retail Price | \$810         |