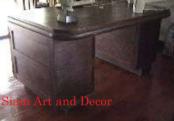

| Product#<br>Material | 1280<br>Wood                                                                                                                                                                                                                                                |          |
|----------------------|-------------------------------------------------------------------------------------------------------------------------------------------------------------------------------------------------------------------------------------------------------------|----------|
| Product Type 1       | furniture                                                                                                                                                                                                                                                   |          |
| Product Type 2       | desk                                                                                                                                                                                                                                                        | Siam Art |
| Description          | Restored desk made in Rangoon with manufacturer's<br>original brass label. Has three drawers on right side and<br>door with two shelves on left side. Pull out writing shelf<br>on each side to give more room for working. See 1737 for<br>matching chair. |          |
| Submaterial          | teak                                                                                                                                                                                                                                                        | J.       |
| Finish               | Shellac                                                                                                                                                                                                                                                     |          |
| Color                | Antique Black Red                                                                                                                                                                                                                                           |          |
| Width (in.)          | 61.0                                                                                                                                                                                                                                                        | Siam Art |
| Depth (in.)          | 38.2                                                                                                                                                                                                                                                        |          |
| Height (in.)         | 29.9                                                                                                                                                                                                                                                        |          |
| Weight (lbs)         |                                                                                                                                                                                                                                                             |          |
| <b>Retail Price</b>  | \$5,397                                                                                                                                                                                                                                                     |          |