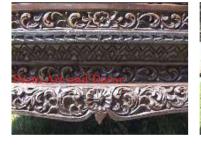

| Siam Art and Decor |  |
|--------------------|--|
|                    |  |

Product#1287MaterialWoodProduct Type 1furnitureProduct Type 2chestDescription

| Submaterial  | Teak     |  |
|--------------|----------|--|
| Finish       | Stained  |  |
| Color        | Brown    |  |
| Width (in.)  | 57.1     |  |
| Depth (in.)  | 26.8     |  |
| Height (in.) | 32.3     |  |
| Weight (lbs) | 174.1    |  |
| Retail Price | \$10,120 |  |