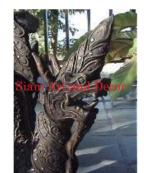

| Produ | ct#       | 1412                                                                                                                          |         |
|-------|-----------|-------------------------------------------------------------------------------------------------------------------------------|---------|
| Mater | rial      | Wood                                                                                                                          |         |
| Produ | ct Type 1 | Statue                                                                                                                        |         |
| Produ | ct Type 2 | Carving                                                                                                                       | Siam Ar |
| Descr | iption    | Rare Burmese antique of hand carved angel with<br>attached black painted wood base. Back side is natural<br>log plain finish. |         |
|       |           |                                                                                                                               |         |

| Submaterial         | Teak                        |
|---------------------|-----------------------------|
| Finish              | Painted                     |
| Color               | Antique Green & Gilded Gold |
| Width (in.)         | 6.3                         |
| Depth (in.)         | 6.3                         |
| Height (in.)        | 26.8                        |
| Weight (lbs)        | 4.8                         |
| <b>Retail Price</b> | \$576                       |
|                     | -                           |