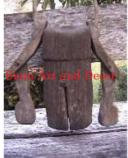

| Product#       | 177        |
|----------------|------------|
| Material       | Wood       |
| Product Type 1 | Statue     |
|                | <b>a</b> . |

Product Type 2 Carving

Description Pair of Temple Guardians. The pair contains a left and right. The back is plain or natural finish.

| Submaterial  | Teak    |
|--------------|---------|
| Finish       | Natural |
| Color        | Brown   |
| Width (in.)  | 10.2    |
| Depth (in.)  | 4.7     |
| Height (in.) | 39.4    |
| Weight (lbs) | 15.9    |
| Retail Price | \$1,559 |