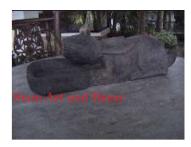

| Product#       | 246                                                                                 |
|----------------|-------------------------------------------------------------------------------------|
| Material       | Wood                                                                                |
| Product Type 1 | Statue                                                                              |
| Product Type 2 | coconut scraper                                                                     |
| Description    | Lion coconut scraper. They were used for breaking open<br>and scraping of coconuts. |

| Submaterial  | Teak    |
|--------------|---------|
| Finish       | colored |
| Color        | Brown   |
| Width (in.)  | 4.7     |
| Depth (in.)  | 17.7    |
| Height (in.) | 7.1     |
| Weight (lbs) | 6.8     |
| Retail Price | \$600   |