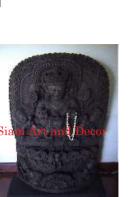

| Product#       | 191                                                                                                                   | A  |
|----------------|-----------------------------------------------------------------------------------------------------------------------|----|
| Material       | Wood                                                                                                                  |    |
| Product Type 1 | Statue                                                                                                                |    |
| Product Type 2 | Carving                                                                                                               | Si |
| Description    | Khmer story character sitting on tall base with decorative background. This piece is carved out of one piece of wood. |    |

| Submaterial         | Teak    |
|---------------------|---------|
| Finish              | Natural |
| Color               | Brown   |
| Width (in.)         | 13.4    |
| Depth (in.)         | 7.9     |
| Height (in.)        | 24.4    |
| Weight (lbs)        | 11.0    |
| <b>Retail Price</b> | \$2,159 |