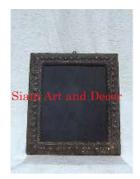

| Product#              | 1308                                                                                                                                                                                   |
|-----------------------|----------------------------------------------------------------------------------------------------------------------------------------------------------------------------------------|
| Material              | wood                                                                                                                                                                                   |
| Product Type 1        | Mirror                                                                                                                                                                                 |
| Product Type 2        | Wall Decoration                                                                                                                                                                        |
| Description           | Background of altar converted to a frame with mirror.<br>Hand carved flower and leaf design gilded gold with<br>mirror inlays in white, red and green. Mirror included<br>(not shown). |
|                       |                                                                                                                                                                                        |
| Submaterial           | Teak                                                                                                                                                                                   |
| Submaterial<br>Finish | Teak<br>Gilded                                                                                                                                                                         |
|                       |                                                                                                                                                                                        |
| Finish                | Gilded                                                                                                                                                                                 |
| Finish<br>Color       | Gilded<br>Gold with inlays                                                                                                                                                             |

Weight (lbs)

**Retail Price** 

26.9

| Product#       | 1312                                                                                                                                                                                   |
|----------------|----------------------------------------------------------------------------------------------------------------------------------------------------------------------------------------|
| Material       | wood                                                                                                                                                                                   |
| Product Type 1 | Mirror                                                                                                                                                                                 |
| Product Type 2 | Wall Decoration                                                                                                                                                                        |
| Description    | Background of altar converted to a frame with mirror.<br>Hand carved flower and leaf design gilded gold with<br>mirror inlays in white, red and green. Includes mirror<br>(not shown). |
| Submaterial    | teak                                                                                                                                                                                   |
| Finish         | gilded                                                                                                                                                                                 |
| Color          | gold with inlays                                                                                                                                                                       |
| Width (in.)    | 33.9                                                                                                                                                                                   |
| Depth (in.)    | 3.9                                                                                                                                                                                    |