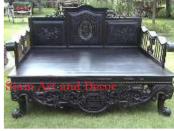

| Product#       | 1315                                                                                                                                                                                                                |          |
|----------------|---------------------------------------------------------------------------------------------------------------------------------------------------------------------------------------------------------------------|----------|
| Material       | wood                                                                                                                                                                                                                |          |
| Product Type 1 | Furniture                                                                                                                                                                                                           | New York |
| Product Type 2 | Table                                                                                                                                                                                                               | Sia      |
| Description    | Traditional temple platform used for display or sitting.<br>Has antique red and black top, gilded gold hand carved<br>flower and leaf design on sides and legs with mirror<br>inlays in red, white, green and blue. |          |
| Submaterial    | Teak                                                                                                                                                                                                                |          |
| Finish         | Painted & Gilded                                                                                                                                                                                                    |          |
| Color          | Antique Red & gold                                                                                                                                                                                                  |          |
| Width (in.)    | 74.8                                                                                                                                                                                                                | Sia      |
| Depth (in.)    | 35.4                                                                                                                                                                                                                | e.       |
| Height (in.)   | 22.0                                                                                                                                                                                                                |          |
| Weight (lbs)   |                                                                                                                                                                                                                     |          |
| Retail Price   | \$8,996                                                                                                                                                                                                             |          |