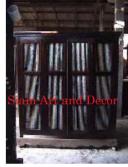

| Siam Art and Decor |  |
|--------------------|--|
|                    |  |

Product#1287MaterialWoodProduct Type 1furnitureProduct Type 2chestDescription

| Submaterial  | Teak     |  |
|--------------|----------|--|
| Finish       | Stained  |  |
| Color        | Brown    |  |
| Width (in.)  | 57.1     |  |
| Depth (in.)  | 26.8     |  |
| Height (in.) | 32.3     |  |
| Weight (lbs) | 174.1    |  |
| Retail Price | \$10,120 |  |