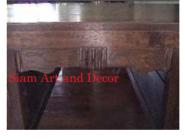

| Product#<br>Material | 1280<br>Wood                                                                                                                                                                                                                                                |          |
|----------------------|-------------------------------------------------------------------------------------------------------------------------------------------------------------------------------------------------------------------------------------------------------------|----------|
| Product Type 1       | furniture                                                                                                                                                                                                                                                   |          |
| Product Type 2       | desk                                                                                                                                                                                                                                                        | Siam Art |
| Description          | Restored desk made in Rangoon with manufacturer's<br>original brass label. Has three drawers on right side and<br>door with two shelves on left side. Pull out writing shelf<br>on each side to give more room for working. See 1737 for<br>matching chair. |          |
| Submaterial          | teak                                                                                                                                                                                                                                                        | J.       |
| Finish               | Shellac                                                                                                                                                                                                                                                     |          |
| Color                | Antique Black Red                                                                                                                                                                                                                                           |          |
| Width (in.)          | 61.0                                                                                                                                                                                                                                                        | Siam Art |
| Depth (in.)          | 38.2                                                                                                                                                                                                                                                        |          |
| Height (in.)         | 29.9                                                                                                                                                                                                                                                        |          |
| Weight (lbs)         |                                                                                                                                                                                                                                                             |          |
| <b>Retail Price</b>  | \$5,397                                                                                                                                                                                                                                                     |          |