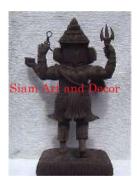

| Product#       | 177        |
|----------------|------------|
| Material       | Wood       |
| Product Type 1 | Statue     |
|                | <b>a</b> . |

Product Type 2 Carving

Description Pair of Temple Guardians. The pair contains a left and right. The back is plain or natural finish.

| Submaterial  | Teak    |
|--------------|---------|
| Finish       | Natural |
| Color        | Brown   |
| Width (in.)  | 10.2    |
| Depth (in.)  | 4.7     |
| Height (in.) | 39.4    |
| Weight (lbs) | 15.9    |
| Retail Price | \$1,559 |