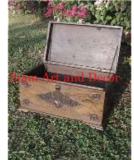

| Siam Art and Decor |  |
|--------------------|--|
|                    |  |

Product#1287MaterialWoodProduct Type 1furnitureProduct Type 2chestDescription

| Submaterial  | Teak     |  |
|--------------|----------|--|
| Finish       | Stained  |  |
| Color        | Brown    |  |
| Width (in.)  | 57.1     |  |
| Depth (in.)  | 26.8     |  |
| Height (in.) | 32.3     |  |
| Weight (lbs) | 174.1    |  |
| Retail Price | \$10,120 |  |