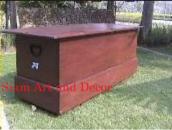

| Siam Art and Decor |  |
|--------------------|--|
|                    |  |

Product#1287MaterialWoodProduct Type 1furnitureProduct Type 2chestDescription

| Submaterial  | Teak     |  |
|--------------|----------|--|
| Finish       | Stained  |  |
| Color        | Brown    |  |
| Width (in.)  | 57.1     |  |
| Depth (in.)  | 26.8     |  |
| Height (in.) | 32.3     |  |
| Weight (lbs) | 174.1    |  |
| Retail Price | \$10,120 |  |