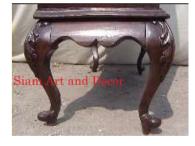

| Product#       | 501       |
|----------------|-----------|
| Material       | Wood      |
| Product Type 1 | Plaque    |
| Product Type 2 | Carving   |
| Description    | Sitting ( |

Teak

16.1

5.5

29.1

23.4

\$702

colored

Submaterial

Width (in.)

Depth (in.)

Height (in.)

Weight (lbs)

**Retail Price** 

Finish

Color

Carving Sitting Goddess of Rice on teak log on attached wood stand.

Two Shades of Dark Brown

| Product#       | 803                     |
|----------------|-------------------------|
| Material       | Wood                    |
| Product Type 1 | Plaque                  |
| Product Type 2 | Carving                 |
| Description    | Eleven faces of Buddha. |