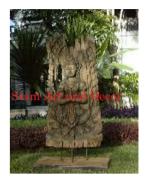

| Product#<br>Material | 182<br>Wood                                                                                                                  |          |
|----------------------|------------------------------------------------------------------------------------------------------------------------------|----------|
| Product Type 1       |                                                                                                                              |          |
| Product Type 2       | Carving                                                                                                                      | Siam Art |
| Description          | Four face Garuda StatueFour face Garuda carved out of<br>an old rice pounder. Can also be used to hold a decorative<br>bowl. |          |
|                      |                                                                                                                              |          |
| Submaterial          | Teak                                                                                                                         | THU      |
| Finish               | Natural                                                                                                                      |          |
| Color                | Antique Brown                                                                                                                | 400      |
| Width (in.)          | 16.9                                                                                                                         | Siam Art |
| Depth (in.)          | 16.9                                                                                                                         |          |
| Height (in.)         | 25.2                                                                                                                         |          |
| Weight (lbs)         | 70.1                                                                                                                         |          |

**Retail Price** 

\$5,397

| Product#       | 183     |
|----------------|---------|
| Material       | Wood    |
| Product Type 1 | Statue  |
| Product Type 2 | Carving |

Description

Carving Sitting Ganeesh carving with decorative costumes and tools.