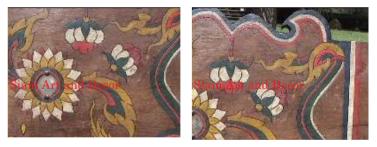

| Product#              | 1308                                                                                                                                                                                   |
|-----------------------|----------------------------------------------------------------------------------------------------------------------------------------------------------------------------------------|
| Material              | wood                                                                                                                                                                                   |
| Product Type 1        | Mirror                                                                                                                                                                                 |
| Product Type 2        | Wall Decoration                                                                                                                                                                        |
| Description           | Background of altar converted to a frame with mirror.<br>Hand carved flower and leaf design gilded gold with<br>mirror inlays in white, red and green. Mirror included<br>(not shown). |
|                       |                                                                                                                                                                                        |
| Submaterial           | Teak                                                                                                                                                                                   |
| Submaterial<br>Finish | Teak<br>Gilded                                                                                                                                                                         |
|                       |                                                                                                                                                                                        |
| Finish                | Gilded                                                                                                                                                                                 |
| Finish<br>Color       | Gilded<br>Gold with inlays                                                                                                                                                             |

Weight (lbs)

**Retail Price** 

26.9

| Product#       | 1312                                                                                                                                                                                   |
|----------------|----------------------------------------------------------------------------------------------------------------------------------------------------------------------------------------|
| Material       | wood                                                                                                                                                                                   |
| Product Type 1 | Mirror                                                                                                                                                                                 |
| Product Type 2 | Wall Decoration                                                                                                                                                                        |
| Description    | Background of altar converted to a frame with mirror.<br>Hand carved flower and leaf design gilded gold with<br>mirror inlays in white, red and green. Includes mirror<br>(not shown). |
| Submaterial    | teak                                                                                                                                                                                   |
| Finish         | gilded                                                                                                                                                                                 |
| Color          | gold with inlays                                                                                                                                                                       |
| Width (in.)    | 33.9                                                                                                                                                                                   |
| Depth (in.)    | 3.9                                                                                                                                                                                    |

Height (in.)

Weight (lbs)

**Retail Price** 

49.2

26.0

| Product#       | 1313                                                                                                                                                                                   |
|----------------|----------------------------------------------------------------------------------------------------------------------------------------------------------------------------------------|
| Material       | wood                                                                                                                                                                                   |
| Product Type 1 | mirror                                                                                                                                                                                 |
| Product Type 2 | wall decoration                                                                                                                                                                        |
| Description    | Background of altar converted to a frame with mirror.<br>Hand carved flower and leaf design gilded gold with<br>mirror inlays in white, red and green. Includes mirror<br>(not shown). |
| Submaterial    | teak                                                                                                                                                                                   |
| Finish         | Gilded                                                                                                                                                                                 |
| Color          | Gold                                                                                                                                                                                   |

| Color        | Gold    |
|--------------|---------|
| Width (in.)  | 33.9    |
| Depth (in.)  | 3.9     |
| Height (in.) | 49.2    |
| Weight (lbs) | 20.3    |
| Retail Price | \$1,583 |
|              |         |