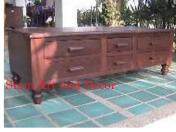

|     |
| Product Type 1 | Furniture                                                                                                                                     |     |
| Product Type 2 | Bench                                                                                                                                         | Sia |
| Description    | Reconditioned old style shoe bench with six pull out<br>drawers. Back has plain finish. This unique piece also<br>makes a great coffee table. | F   |
|                |                                                                                                                                               | N.  |











| Product#            | 1634                                                                                                                                                                                                                                                                     |
|---------------------|--------------------------------------------------------------------------------------------------------------------------------------------------------------------------------------------------------------------------------------------------------------------------|
| Material            | Wood