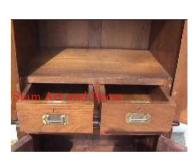

| Siam Art and Decor |  |
|--------------------|--|
|                    |  |

Product#1287MaterialWoodProduct Type 1furnitureProduct Type 2chestDescription

| Submaterial  | Teak     |  |
|--------------|----------|--|
| Finish       | Stained  |  |
| Color        | Brown    |  |
| Width (in.)  | 57.1     |  |
| Depth (in.)  | 26.8     |  |
| Height (in.) | 32.3     |  |
| Weight (lbs) | 174.1    |  |
| Retail Price | \$10,120 |  |