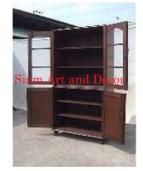

| Product#       | 1317                                                                                                                                                |
|----------------|-----------------------------------------------------------------------------------------------------------------------------------------------------|
| Material       | wood                                                                                                                                                |
| Product Type 1 | Furniture                                                                                                                                           |
| Product Type 2 | Cabinet                                                                                                                                             |
| Description    | Old reconditioned Buddha display cabinet with mirror in<br>back and glass in front and on the sides. Cabinet has<br>wood top and opens on the side. |