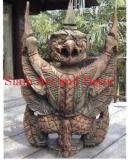

| Product#<br>Material | 182<br>Wood                                                                                                                  |          |
|----------------------|------------------------------------------------------------------------------------------------------------------------------|----------|
| Product Type 1       |                                                                                                                              |          |
| Product Type 2       | Carving                                                                                                                      | Siam Art |
| Description          | Four face Garuda StatueFour face Garuda carved out of<br>an old rice pounder. Can also be used to hold a decorative<br>bowl. |          |
|                      |                                                                                                                              |          |
| Submaterial          | Teak                                                                                                                         | THU      |
| Finish               | Natural                                                                                                                      |          |
| Color                | Antique Brown                                                                                                                | 400      |
| Width (in.)          | 16.9                                                                                                                         | Siam Art |
| Depth (in.)          | 16.9                                                                                                                         |          |
| Height (in.)         | 25.2                                                                                                                         |          |
| Weight (lbs)         | 70.1                                                                                                                         |          |

**Retail Price** 

\$5,397

| Product#       | 183     |
|----------------|---------|
| Material       | Wood    |
| Product Type 1 | Statue  |
| Product Type 2 | Carving |

Description

Carving Sitting Ganeesh carving with decorative costumes and tools.