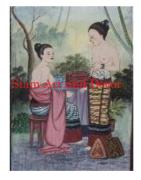

| Product#                                      | 192                                                                                                                                   | 170                                                                                                                                                                                                                                                  |
|-----------------------------------------------|---------------------------------------------------------------------------------------------------------------------------------------|------------------------------------------------------------------------------------------------------------------------------------------------------------------------------------------------------------------------------------------------------|
| Material                                      | Wood                                                                                                                                  |                                                                                                                                                                                                                                                      |
| Product Type 1                                | Picture                                                                                                                               |                                                                                                                                                                                                                                                      |
| Product Type 2                                | Carving                                                                                                                               | Sian A                                                                                                                                                                                                                                               |
| Description                                   | Burmese lady in traditonal clothes with large jar which<br>may be used to give an offering to an elder or other<br>worshipped figure. |                                                                                                                                                                                                                                                      |
| Submaterial<br>Finish<br>Color<br>Width (in.) | Teak<br>Natural<br>Antique Brown<br>19.7                                                                                              |                                                                                                                                                                                                                                                      |
|                                               | Material<br>Product Type 1<br>Product Type 2<br>Description<br>Submaterial<br>Finish<br>Color                                         | MaterialWoodProduct Type 1PictureProduct Type 2CarvingDescriptionBurmese lady in traditional clothes with large jar which<br>may be used to give an offering to an elder or other<br>worshipped figure.SubmaterialTeakFinishNatural<br>Antique Brown |

| Submaterial  | Teak        |
|--------------|-------------|
| Finish       | Natural     |
| Color        | Antique Bro |
| Width (in.)  | 19.7        |
| Depth (in.)  | 1.2         |
| Height (in.) | 29.5        |
| Weight (lbs) | 7.5         |
| Retail Price | \$540       |