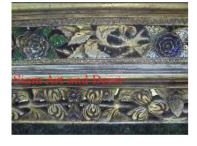

| Product#       | 1315                                                                                                                                                                                                                |          |
|----------------|---------------------------------------------------------------------------------------------------------------------------------------------------------------------------------------------------------------------|----------|
| Material       | wood                                                                                                                                                                                                                |          |
| Product Type 1 | Furniture                                                                                                                                                                                                           | New York |
| Product Type 2 | Table                                                                                                                                                                                                               | Sia      |
| Description    | Traditional temple platform used for display or sitting.<br>Has antique red and black top, gilded gold hand carved<br>flower and leaf design on sides and legs with mirror<br>inlays in red, white, green and blue. |          |
| Submaterial    | Teak                                                                                                                                                                                                                |          |
| Finish         | Painted & Gilded                                                                                                                                                                                                    |          |
| Color          | Antique Red & gold                                                                                                                                                                                                  |          |
| Width (in.)    | 74.8                                                                                                                                                                                                                | Sia      |
| Depth (in.)    | 35.4                                                                                                                                                                                                                | e.       |
| Height (in.)   | 22.0                                                                                                                                                                                                                |          |
| Weight (lbs)   |                                                                                                                                                                                                                     |          |
| Retail Price   | \$8,996                                                                                                                                                                                                             |          |