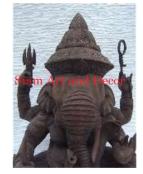

| Product#       | 173                                                                                                |
|----------------|----------------------------------------------------------------------------------------------------|
| Material       | Wood                                                                                               |
| Product Type 1 | Statue                                                                                             |
| Product Type 2 | Carving                                                                                            |
| Description    | Sitting Ganeesh carving with 4 hands and holding his tusk in one hand and his tools in the others. |