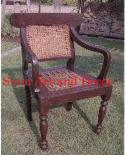

| Product#       | 469                                                                               | ST. |
|----------------|-----------------------------------------------------------------------------------|-----|
| Material       | Wood                                                                              |     |
| Product Type 1 | Furniture                                                                         | 1   |
| Product Type 2 | Chair                                                                             | Sia |
| Description    | Teak chair that reclines for those long naps in or outdoor with small side table. | A A |

| Submaterial  | Teak    |
|--------------|---------|
| Finish       | Shellac |
| Color        | Brown   |
| Width (in.)  | 28.3    |
| Depth (in.)  | 41.3    |
| Height (in.) | 43.3    |
| Weight (lbs) |         |
| Retail Price | \$1,799 |