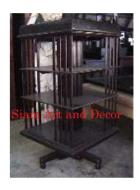

| Product#       | 469                                                                               | ST. |
|----------------|-----------------------------------------------------------------------------------|-----|
| Material       | Wood                                                                              |     |
| Product Type 1 | Furniture                                                                         | 1   |
| Product Type 2 | Chair                                                                             | Sia |
| Description    | Teak chair that reclines for those long naps in or outdoor with small side table. | A A |

| Submaterial  | Teak    |
|--------------|---------|
| Finish       | Shellac |
| Color        | Brown   |
| Width (in.)  | 28.3    |
| Depth (in.)  | 41.3    |
| Height (in.) | 43.3    |
| Weight (lbs) |         |
| Retail Price | \$1,799 |