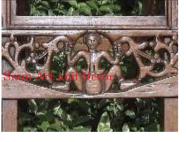

| Product#              | 1308                                                                                                                                                                                   |
|-----------------------|----------------------------------------------------------------------------------------------------------------------------------------------------------------------------------------|
| Material              | wood                                                                                                                                                                                   |
| Product Type 1        | Mirror                                                                                                                                                                                 |
| Product Type 2        | Wall Decoration                                                                                                                                                                        |
| Description           | Background of altar converted to a frame with mirror.<br>Hand carved flower and leaf design gilded gold with<br>mirror inlays in white, red and green. Mirror included<br>(not shown). |
|                       |                                                                                                                                                                                        |
| Submaterial           | Teak                                                                                                                                                                                   |
| Submaterial<br>Finish | Teak<br>Gilded                                                                                                                                                                         |
|                       |                                                                                                                                                                                        |
| Finish                | Gilded                                                                                                                                                                                 |
| Finish<br>Color       | Gilded<br>Gold with inlays                                                                                                                                                             |

Weight (lbs)

**Retail Price** 

26.9

| Product#       | 1312                                                                                                                                                                                   |
|----------------|----------------------------------------------------------------------------------------------------------------------------------------------------------------------------------------|
| Material       | wood                                                                                                                                                                                   |
| Product Type 1 | Mirror                                                                                                                                                                                 |
| Product Type 2 | Wall Decoration                                                                                                                                                                        |
| Description    | Background of altar converted to a frame with mirror.<br>Hand carved flower and leaf design gilded gold with<br>mirror inlays in white, red and green. Includes mirror<br>(not shown). |
| Submaterial    | teak                                                                                                                                                                                   |
| Finish         | gilded                                                                                                                                                                                 |
| Color          | gold with inlays                                                                                                                                                                       |
| Width (in.)    | 33.9                                                                                                                                                                                   |
| Depth (in.)    | 3.9                                                                                                                                                                                    |