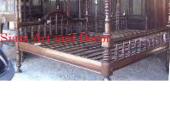

| Product#       | 469                                                                               | ST. |
|----------------|-----------------------------------------------------------------------------------|-----|
| Material       | Wood                                                                              |     |
| Product Type 1 | Furniture                                                                         | 1   |
| Product Type 2 | Chair                                                                             | Sia |
| Description    | Teak chair that reclines for those long naps in or outdoor with small side table. | A A |

| Submaterial  | Teak    |
|--------------|---------|
| Finish       | Shellac |
| Color        | Brown   |
| Width (in.)  | 28.3    |
| Depth (in.)  | 41.3    |
| Height (in.) | 43.3    |
| Weight (lbs) |         |
| Retail Price | \$1,799 |