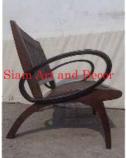

| Product#       | 469                                                                               | ST. |
|----------------|-----------------------------------------------------------------------------------|-----|
| Material       | Wood                                                                              |     |
| Product Type 1 | Furniture                                                                         | 1   |
| Product Type 2 | Chair                                                                             | Sia |
| Description    | Teak chair that reclines for those long naps in or outdoor with small side table. | A A |

| Submaterial  | Teak    |
|--------------|---------|
| Finish       | Shellac |
| Color        | Brown   |
| Width (in.)  | 28.3    |
| Depth (in.)  | 41.3    |
| Height (in.) | 43.3    |
| Weight (lbs) |         |
| Retail Price | \$1,799 |