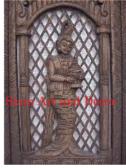

| Produ | ct#       | 1412                                                                                                                          |         |
|-------|-----------|-------------------------------------------------------------------------------------------------------------------------------|---------|
| Mater | rial      | Wood                                                                                                                          |         |
| Produ | ct Type 1 | Statue                                                                                                                        |         |
| Produ | ct Type 2 | Carving                                                                                                                       | Siam Ar |
| Descr | iption    | Rare Burmese antique of hand carved angel with<br>attached black painted wood base. Back side is natural<br>log plain finish. |         |
|       |           |                                                                                                                               |         |

| Submaterial         | Teak                        |
|---------------------|-----------------------------|
| Finish              | Painted                     |
| Color               | Antique Green & Gilded Gold |
| Width (in.)         | 6.3                         |
| Depth (in.)         | 6.3                         |
| Height (in.)        | 26.8                        |
| Weight (lbs)        | 4.8                         |
| <b>Retail Price</b> | \$576                       |
|                     | -                           |