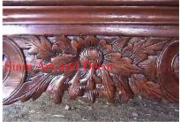

| Product#       | 1315                                                                                                                                                                                                                |          |
|----------------|---------------------------------------------------------------------------------------------------------------------------------------------------------------------------------------------------------------------|----------|
| Material       | wood                                                                                                                                                                                                                |          |
| Product Type 1 | Furniture                                                                                                                                                                                                           | New York |
| Product Type 2 | Table                                                                                                                                                                                                               | Sia      |
| Description    | Traditional temple platform used for display or sitting.<br>Has antique red and black top, gilded gold hand carved<br>flower and leaf design on sides and legs with mirror<br>inlays in red, white, green and blue. |          |
| Submaterial    | Teak                                                                                                                                                                                                                |          |
| Finish         | Painted & Gilded                                                                                                                                                                                                    |          |
| Color          | Antique Red & gold                                                                                                                                                                                                  |          |
| Width (in.)    | 74.8                                                                                                                                                                                                                | Sia      |
| Depth (in.)    | 35.4                                                                                                                                                                                                                | e.       |
| Height (in.)   | 22.0                                                                                                                                                                                                                |          |
| Weight (lbs)   |                                                                                                                                                                                                                     |          |
| Retail Price   | \$8,996                                                                                                                                                                                                             |          |