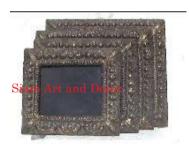

| Product#       | 1315                                                                                                                                                                                                                |          |
|----------------|---------------------------------------------------------------------------------------------------------------------------------------------------------------------------------------------------------------------|----------|
| Material       | wood                                                                                                                                                                                                                |          |
| Product Type 1 | Furniture                                                                                                                                                                                                           | New York |
| Product Type 2 | Table                                                                                                                                                                                                               | Sia      |
| Description    | Traditional temple platform used for display or sitting.<br>Has antique red and black top, gilded gold hand carved<br>flower and leaf design on sides and legs with mirror<br>inlays in red, white, green and blue. |          |
| Submaterial    | Teak                                                                                                                                                                                                                |          |
| Finish         | Painted & Gilded                                                                                                                                                                                                    |          |
| Color          | Antique Red & gold                                                                                                                                                                                                  |          |
| Width (in.)    | 74.8                                                                                                                                                                                                                | Sia      |
| Depth (in.)    | 35.4                                                                                                                                                                                                                | e.       |
| Height (in.)   | 22.0                                                                                                                                                                                                                |          |
| Weight (lbs)   |                                                                                                                                                                                                                     |          |
| Retail Price   | \$8,996                                                                                                                                                                                                             |          |