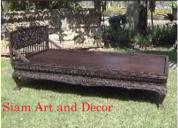

| Siam Art and Decor |  |
|--------------------|--|
|                    |  |

Product#1287MaterialWoodProduct Type 1furnitureProduct Type 2chestDescription

| Submaterial  | Teak     |  |
|--------------|----------|--|
| Finish       | Stained  |  |
| Color        | Brown    |  |
| Width (in.)  | 57.1     |  |
| Depth (in.)  | 26.8     |  |
| Height (in.) | 32.3     |  |
| Weight (lbs) | 174.1    |  |
| Retail Price | \$10,120 |  |