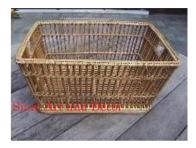

| Product#       | 1230                                                                                                                                                                                                                                         |      |
|----------------|----------------------------------------------------------------------------------------------------------------------------------------------------------------------------------------------------------------------------------------------|------|
| Material       | Wood                                                                                                                                                                                                                                         |      |
| Product Type 1 | Basket                                                                                                                                                                                                                                       |      |
| Product Type 2 | rice basket                                                                                                                                                                                                                                  | Siam |
| Description    | Hand painted conical shaped basket with lid that has<br>knob handle. Traditionally used as rice baskets. Basket<br>makes a great table or table base when lid is turned over.<br>12" x 16" high or 18" x 20" high. Price shown is for larger | 4    |
|                | size.                                                                                                                                                                                                                                        |      |
| Submaterial    | Bamboo                                                                                                                                                                                                                                       |      |
| Finish         | Painted                                                                                                                                                                                                                                      | 1    |
| Color          | Off white                                                                                                                                                                                                                                    | Ø    |
| Width (in.)    | 22.0                                                                                                                                                                                                                                         | Siam |
| Depth (in.)    | 22.0                                                                                                                                                                                                                                         |      |
| Height (in.)   | 26.0                                                                                                                                                                                                                                         |      |
| Weight (lbs)   |                                                                                                                                                                                                                                              |      |
| Retail Price   | \$363                                                                                                                                                                                                                                        |      |