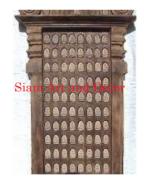

| Product#            | 247                                                                                                                                                                                                                                                     |          |
|---------------------|---------------------------------------------------------------------------------------------------------------------------------------------------------------------------------------------------------------------------------------------------------|----------|
| Material            | Wood                                                                                                                                                                                                                                                    |          |
| Product Type 1      | Plaque                                                                                                                                                                                                                                                  |          |
| Product Type 2      | Carving                                                                                                                                                                                                                                                 | Siam Art |
| Description         | This votive board has 129 terracotta buddha amulets set<br>in teak wood with hand carved Thai traditional flame<br>and archway design on teak frame. Back side has plain<br>finish. This can be hung on the wall or can stand on it's<br>attached base. |          |
| Submaterial         | Teak                                                                                                                                                                                                                                                    | 1        |
| Finish              | Colored                                                                                                                                                                                                                                                 | C        |
| Color               | Brown                                                                                                                                                                                                                                                   | 6 (0     |
| Width (in.)         | 21.7                                                                                                                                                                                                                                                    | Siam Art |
| Depth (in.)         | 7.5                                                                                                                                                                                                                                                     |          |
| Height (in.)        | 61.8                                                                                                                                                                                                                                                    |          |
| Weight (lbs)        | 31.3                                                                                                                                                                                                                                                    |          |
| <b>Retail Price</b> | \$3,040                                                                                                                                                                                                                                                 |          |
|                     |                                                                                                                                                                                                                                                         |          |