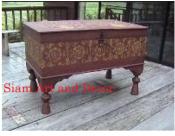

| Siam Art and Decor |  |
|--------------------|--|
|                    |  |

Product#1287MaterialWoodProduct Type 1furnitureProduct Type 2chestDescription

| Submaterial  | Teak     |  |
|--------------|----------|--|
| Finish       | Stained  |  |
| Color        | Brown    |  |
| Width (in.)  | 57.1     |  |
| Depth (in.)  | 26.8     |  |
| Height (in.) | 32.3     |  |
| Weight (lbs) | 174.1    |  |
| Retail Price | \$10,120 |  |