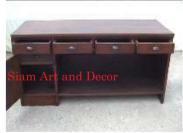

| Product#       | 1278                                                                                                                                                                                                                                 |                   |
|----------------|--------------------------------------------------------------------------------------------------------------------------------------------------------------------------------------------------------------------------------------|-------------------|
| Material       | Wood                                                                                                                                                                                                                                 |                   |
| Product Type 1 | furniture                                                                                                                                                                                                                            |                   |
| Product Type 2 | desk                                                                                                                                                                                                                                 | Siam Art and Deco |
| Description    | Reconditioned double sided desk. One side has 2 drawers<br>on the left and 2 on the right. The other side has doors<br>on each side the left side has 2 shelves and the right side<br>has one shelf. See 1736 for 2 matching chairs. |                   |
| Submaterial    | teak                                                                                                                                                                                                                                 |                   |
| Finish         | Stained                                                                                                                                                                                                                              | -                 |
| Color          | Brown                                                                                                                                                                                                                                |                   |
| Width (in.)    | 53.9                                                                                                                                                                                                                                 | Siam Art and Deco |
| Depth (in.)    | 34.6                                                                                                                                                                                                                                 |                   |
| Height (in.)   | 31.1                                                                                                                                                                                                                                 |                   |
| Weight (lbs)   |                                                                                                                                                                                                                                      |                   |
|                |                                                                                                                                                                                                                                      |                   |