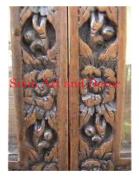

| Product# | 1284 |
|----------|------|
| Material | Wood |

Product Type 1 wall decoration

Product Type 2 Carving

Description Pair of hand carved doors with Burmese characters riding elephant and oriental lions on bottom. Look great as doors or use them as a wall decoration.