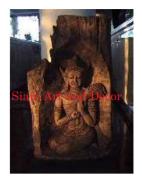

| Produ | ct#       | 1412                                                                                                                          |         |
|-------|-----------|-------------------------------------------------------------------------------------------------------------------------------|---------|
| Mater | rial      | Wood                                                                                                                          |         |
| Produ | ct Type 1 | Statue                                                                                                                        |         |
| Produ | ct Type 2 | Carving                                                                                                                       | Siam Ar |
| Descr | iption    | Rare Burmese antique of hand carved angel with<br>attached black painted wood base. Back side is natural<br>log plain finish. |         |
|       |           |                                                                                                                               |         |

| Submaterial         | Teak                        |
|---------------------|-----------------------------|
| Finish              | Painted                     |
| Color               | Antique Green & Gilded Gold |
| Width (in.)         | 6.3                         |
| Depth (in.)         | 6.3                         |
| Height (in.)        | 26.8                        |
| Weight (lbs)        | 4.8                         |
| <b>Retail Price</b> | \$576                       |
|                     | -                           |