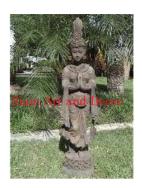

| Product#       | 191                                                                                                                   | A  |
|----------------|-----------------------------------------------------------------------------------------------------------------------|----|
| Material       | Wood                                                                                                                  |    |
| Product Type 1 | Statue                                                                                                                |    |
| Product Type 2 | Carving                                                                                                               | Si |
| Description    | Khmer story character sitting on tall base with decorative background. This piece is carved out of one piece of wood. |    |

| Submaterial         | Teak    |
|---------------------|---------|
| Finish              | Natural |
| Color               | Brown   |
| Width (in.)         | 13.4    |
| Depth (in.)         | 7.9     |
| Height (in.)        | 24.4    |
| Weight (lbs)        | 11.0    |
| <b>Retail Price</b> | \$2,159 |