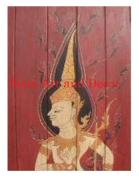

ainted

hand painted acrylic

21.3

1.2

32.7

15.0















Submaterial

Width (in.)

Depth (in.)

Height (in.)

Weight (lbs)

Finish

Color



| Product# | 1584 |
|----------|------|
| Material | Wood |

Product Type 1 Wall Decoration

Product Type 2 Decorative

Description Hand painted antique teak windows with a famous scene of Thai temple guardians. Each guardian holds a bow and the background has flame-like tendril motif.

| Submaterial  | Teak Hand Painted    |
|--------------|----------------------|
| Finish       | Hand painted acrylic |
| Color        | Red                  |
| Width (in.)  | 39.4                 |
| Depth (in.)  | 1.0                  |
| Height (in.) | 47.6                 |
| Weight (lbs) | 30.9                 |
| Retail Price | \$1,949              |















| Product#       | 1586            |
|----------------|-----------------|
| Material       | Wood            |
| Product Type 1 | Wall Decoration |
|                | <b>D</b>        |

Product Type 2 Painting

Description Hand painted antique teak windows with famous scenes of Lanna Thai ladies doing daily chores.





| Submaterial  | Teak Hand Painted    |
|--------------|----------------------|
| Finish       | Hand painted acrylic |
| Color        |                      |
| Width (in.)  | 29.5                 |
| Depth (in.)  | 1.2                  |
| Height (in.) | 39.0                 |
| Weight (lbs) | 22.0                 |
| Retail Price | \$841                |
|              |                      |











| Product#                                      | 158