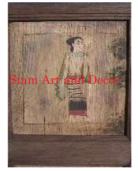

| Product#                                      | 192                                                                                                                                   | 170                                                                                                                                                                                                                                                  |
|-----------------------------------------------|---------------------------------------------------------------------------------------------------------------------------------------|------------------------------------------------------------------------------------------------------------------------------------------------------------------------------------------------------------------------------------------------------|
| Material                                      | Wood                                                                                                                                  |                                                                                                                                                                                                                                                      |
| Product Type 1                                | Picture                                                                                                                               |                                                                                                                                                                                                                                                      |
| Product Type 2                                | Carving                                                                                                                               | Sian A                                                                                                                                                                                                                                               |
| Description                                   | Burmese lady in traditonal clothes with large jar which<br>may be used to give an offering to an elder or other<br>worshipped figure. |                                                                                                                                                                                                                                                      |
| Submaterial<br>Finish<br>Color<br>Width (in.) | Teak<br>Natural<br>Antique Brown<br>19.7                                                                                              |                                                                                                                                                                                                                                                      |
|                                               | Material<br>Product Type 1<br>Product Type 2<br>Description<br>Submaterial<br>Finish<br>Color                                         | MaterialWoodProduct Type 1PictureProduct Type 2CarvingDescriptionBurmese lady in traditional clothes with large jar which<br>may be used to give an offering to an elder or other<br>worshipped figure.SubmaterialTeakFinishNatural<br>Antique Brown |

| Submaterial  | Teak        |
|--------------|-------------|
| Finish       | Natural     |
| Color        | Antique Bro |
| Width (in.)  | 19.7        |
| Depth (in.)  | 1.2         |
| Height (in.) | 29.5        |
| Weight (lbs) | 7.5         |
| Retail Price | \$540       |