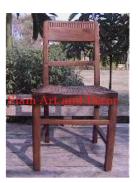

| Product#       | 469                                                                               | ST. |
|----------------|-----------------------------------------------------------------------------------|-----|
| Material       | Wood                                                                              |     |
| Product Type 1 | Furniture                                                                         | 1   |
| Product Type 2 | Chair                                                                             | Sia |
| Description    | Teak chair that reclines for those long naps in or outdoor with small side table. | A A |

| Submaterial  | Teak    |
|--------------|---------|
| Finish       | Shellac |
| Color        | Brown   |
| Width (in.)  | 28.3    |
| Depth (in.)  | 41.3    |
| Height (in.) | 43.3    |
| Weight (lbs) |         |
| Retail Price | \$1,799 |