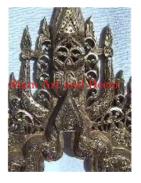

Weight (lbs)

**Retail Price** 

26.9

| Product#       | 1312                                                                                                                                                                                   |
|----------------|----------------------------------------------------------------------------------------------------------------------------------------------------------------------------------------|
| Material       | wood                                                                                                                                                                                   |
| Product Type 1 | Mirror                                                                                                                                                                                 |
| Product Type 2 | Wall Decoration                                                                                                                                                                        |
| Description    | Background of altar converted to a frame with mirror.<br>Hand carved flower and leaf design gilded gold with<br>mirror inlays in white, red and green. Includes mirror<br>(not shown). |
| Submaterial    | teak                                                                                                                                                                                   |
| Finish         | gilded                                                                                                                                                                                 |
| Color          | gold with inlays                                                                                                                                                                       |
| Width (in.)    | 33.9                                                                                                                                                                                   |
| Depth (in.)    | 3.9                                                                                                                                                                                    |

Height (in.)

Weight (lbs)

**Retail Price** 

49.2

26.0

| Product#       | 1313                                                                                                                                                                                   |
|----------------|----------------------------------------------------------------------------------------------------------------------------------------------------------------------------------------|
| Material       | wood                                                                                                                                                                                   |
| Product Type 1 | mirror                                                                                                                                                                                 |
| Product Type 2 | wall decoration                                                                                                                                                                        |
| Description    | Background of altar converted to a frame with mirror.<br>Hand carved flower and leaf design gilded gold with<br>mirror inlays in white, red and green. Includes mirror<br>(not shown). |
| Submaterial    | teak                                                                                                                                                                                   |
| Finish         | Gilded                                                                                                                                                                                 |
| Color          | Gold                                                                                                                                                                                   |

| Color        | Gold    |
|--------------|---------|
| Width (in.)  | 33.9    |
| Depth (in.)  | 3.9     |
| Height (in.) | 49.2    |
| Weight (lbs) | 20.3    |
| Retail Price | \$1,583 |
|              |         |