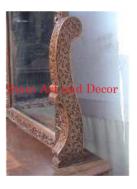

Weight (lbs)

**Retail Price** 

26.9

| Product#       | 1312                                                                                                                                                                                   |
|----------------|----------------------------------------------------------------------------------------------------------------------------------------------------------------------------------------|
| Material       | wood                                                                                                                                                                                   |
| Product Type 1 | Mirror                                                                                                                                                                                 |
| Product Type 2 | Wall Decoration                                                                                                                                                                        |
| Description    | Background of altar converted to a frame with mirror.<br>Hand carved flower and leaf design gilded gold with<br>mirror inlays in white, red and green. Includes mirror<br>(not shown). |
| Submaterial    | teak                                                                                                                                                                                   |
| Finish         | gilded                                                                                                                                                                                 |
| Color          | gold with inlays                                                                                                                                                                       |
| Width (in.)    | 33.9                                                                                                                                                                                   |
| Depth (in.)    | 3.9                                                                                                                                                                                    |

Height (in.)

Weight (lbs)

**Retail Price** 

49.2

26.0

| Product#       | 1313                                                                                                                                                                                   |
|----------------|----------------------------------------------------------------------------------------------------------------------------------------------------------------------------------------|
| Material       | wood                                                                                                                                                                                   |
| Product Type 1 | mirror                                                                                                                                                                                 |
| Product Type 2 | wall decoration                                                                                                                                                                        |
| Description    | Background of altar converted to a frame with mirror.<br>Hand carved flower and leaf design gilded gold with<br>mirror inlays in white, red and green. Includes mirror<br>(not shown). |
| Submaterial    | teak                                                                                                                                                                                   |
| Finish         | Gilded                                                                                                                                                                                 |
| Color          | Gold                                                                                                                                                                                   |

| Color        | Gold    |
|--------------|---------|
| Width (in.)  | 33.9    |
| Depth (in.)  | 3.9     |
| Height (in.) | 49.2    |
| Weight (lbs) | 20.3    |
| Retail Price | \$1,583 |
|              |         |