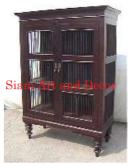

|
| Weight (lbs)        |                                                                                                                                                                                                                                                                |
| <b>Retail Price</b> | \$5,037                                                                                                                                                                                                                                                        |













- Product# 1620 Material Wood
- Product Type 1 Wall Decoration
- Product Type 2 Panel
- Description Pair of old window shutters with hand painted design with floating angels on top panels and flame like design on bottom features gold paint. Back side has plain finish.

| Submaterial  | Teak                 |
|--------------|----------------------|
| Finish       | hand painted acrylic |
| Color        |                      |
| Width (in.)  | 50.4                 |
| Depth (in.)  | 1.2                  |
| Height (in.) | 31.9                 |
| Weight (lbs) | 24.2                 |
| Retail Price | \$897                |















| Product#            | 1622