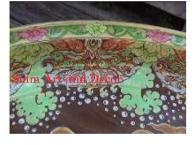

| Product#       | 187                                                                                                                                     | 244 |
|----------------|-----------------------------------------------------------------------------------------------------------------------------------------|-----|
| Material       | Wood                                                                                                                                    | V   |
| Product Type 1 | Plaque                                                                                                                                  | -   |
| Product Type 2 | Carving                                                                                                                                 | Sia |
| Description    | Hand carved lady on fish which are characters from old<br>Thai folklore on attached wood stand. Dimensions<br>inlcude black wood stand. |     |
| Submaterial    | Teak                                                                                                                                    |     |

| Submaterial  | Teak           |
|--------------|----------------|
| Finish       | Natural        |
| Color        | Two Tone Brown |
| Width (in.)  | 18.9           |
| Depth (in.)  | 9.1            |
| Height (in.) | 35.0           |
| Weight (lbs) | 43.6           |
| Retail Price | \$2,177        |