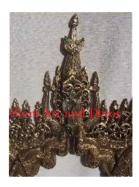

Height (in.)

Weight (lbs)

**Retail Price** 

49.2

26.0

| Product#       | 1313                                                                                                                                                                                   |
|----------------|----------------------------------------------------------------------------------------------------------------------------------------------------------------------------------------|
| Material       | wood                                                                                                                                                                                   |
| Product Type 1 | mirror                                                                                                                                                                                 |
| Product Type 2 | wall decoration                                                                                                                                                                        |
| Description    | Background of altar converted to a frame with mirror.<br>Hand carved flower and leaf design gilded gold with<br>mirror inlays in white, red and green. Includes mirror<br>(not shown). |
| Submaterial    | teak                                                                                                                                                                                   |
| Finish         | Gilded                                                                                                                                                                                 |
| Color          | Gold                                                                                                                                                                                   |

| Color        | Gold    |
|--------------|---------|
| Width (in.)  | 33.9    |
| Depth (in.)  | 3.9     |
| Height (in.) | 49.2    |
| Weight (lbs) | 20.3    |
| Retail Price | \$1,583 |
|              |         |

| Product#       | 1315                                                                                                                                                                                                                |          |
|----------------|---------------------------------------------------------------------------------------------------------------------------------------------------------------------------------------------------------------------|----------|
| Material       | wood                                                                                                                                                                                                                |          |
| Product Type 1 | Furniture                                                                                                                                                                                                           | New York |
| Product Type 2 | Table                                                                                                                                                                                                               | Sia      |
| Description    | Traditional temple platform used for display or sitting.<br>Has antique red and black top, gilded gold hand carved<br>flower and leaf design on sides and legs with mirror<br>inlays in red, white, green and blue. |          |
| Submaterial    | Teak                                                                                                                                                                                                                |          |
| Finish         | Painted & Gilded                                                                                                                                                                                                    |          |
| Color          | Antique Red & gold                                                                                                                                                                                                  |          |
| Width (in.)    | 74.8                                                                                                                                                                                                                | Sia      |
| Depth (in.)    | 35.4                                                                                                                                                                                                                | e.       |
| Height (in.)   | 22.0                                                                                                                                                                                                                |          |
| Weight (lbs)   |                                                                                                                                                                                                                     |          |
| Retail Price   | \$8,996                                                                                                                                                                                                             |          |