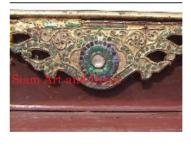

| Product#       | 1315                                                                                                                                                                                                                |          |
|----------------|---------------------------------------------------------------------------------------------------------------------------------------------------------------------------------------------------------------------|----------|
| Material       | wood                                                                                                                                                                                                                |          |
| Product Type 1 | Furniture                                                                                                                                                                                                           | New York |
| Product Type 2 | Table                                                                                                                                                                                                               | Sia      |
| Description    | Traditional temple platform used for display or sitting.<br>Has antique red and black top, gilded gold hand carved<br>flower and leaf design on sides and legs with mirror<br>inlays in red, white, green and blue. |          |
| Submaterial    | Teak                                                                                                                                                                                                                |          |
| Finish         | Painted & Gilded                                                                                                                                                                                                    |          |
| Color          | Antique Red & gold                                                                                                                                                                                                  |          |
| Width (in.)    | 74.8                                                                                                                                                                                                                | Sia      |
| Depth (in.)    | 35.4                                                                                                                                                                                                                | e.       |
| Height (in.)   | 22.0                                                                                                                                                                                                                |          |
| Weight (lbs)   |                                                                                                                                                                                                                     |          |
| Retail Price   | \$8,996                                                                                                                                                                                                             |          |