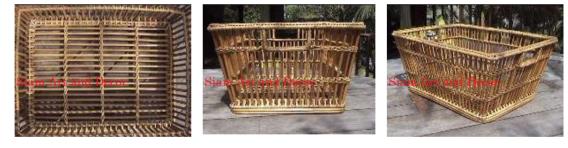

| Product#       | 1230                                                                                                                                                                                                                                         |      |
|----------------|----------------------------------------------------------------------------------------------------------------------------------------------------------------------------------------------------------------------------------------------|------|
| Material       | Wood                                                                                                                                                                                                                                         |      |
| Product Type 1 | Basket                                                                                                                                                                                                                                       |      |
| Product Type 2 | rice basket                                                                                                                                                                                                                                  | Siam |
| Description    | Hand painted conical shaped basket with lid that has<br>knob handle. Traditionally used as rice baskets. Basket<br>makes a great table or table base when lid is turned over.<br>12" x 16" high or 18" x 20" high. Price shown is for larger | 4    |
|                | size.                                                                                                                                                                                                                                        |      |
| Submaterial    | Bamboo                                                                                                                                                                                                                                       |      |
| Finish         | Painted                                                                                                                                                                                                                                      | 1    |
| Color          | Off white                                                                                                                                                                                                                                    | Ø    |
| Width (in.)    | 22.0                                                                                                                                                                                                                                         | Siam |
| Depth (in.)    | 22.0                                                                                                                                                                                                                                         |      |
| Height (in.)   | 26.0                                                                                                                                                                                                                                         |      |
| Weight (lbs)   |                                                                                                                                                                                                                                              |      |
| Retail Price   | \$363                                                                                                                                                                                                                                        |      |