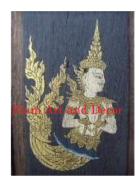

| Produ | ct#       | 1412                                                                                                                          |         |
|-------|-----------|-------------------------------------------------------------------------------------------------------------------------------|---------|
| Mater | rial      | Wood                                                                                                                          |         |
| Produ | ct Type 1 | Statue                                                                                                                        |         |
| Produ | ct Type 2 | Carving                                                                                                                       | Siam Ar |
| Descr | iption    | Rare Burmese antique of hand carved angel with<br>attached black painted wood base. Back side is natural<br>log plain finish. |         |
|       |           |                                                                                                                               |         |

| Submaterial         | Teak                        |
|---------------------|-----------------------------|
| Finish              | Painted                     |
| Color               | Antique Green & Gilded Gold |
| Width (in.)         | 6.3                         |
| Depth (in.)         | 6.3                         |
| Height (in.)        | 26.8                        |
| Weight (lbs)        | 4.8                         |
| <b>Retail Price</b> | \$576                       |
|                     | -                           |