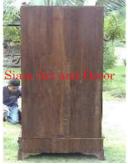

| Siam Art and Decor |  |
|--------------------|--|
|                    |  |

Product#1287MaterialWoodProduct Type 1furnitureProduct Type 2chestDescription

| Submaterial  | Teak     |  |
|--------------|----------|--|
| Finish       | Stained  |  |
| Color        | Brown    |  |
| Width (in.)  | 57.1     |  |
| Depth (in.)  | 26.8     |  |
| Height (in.) | 32.3     |  |
| Weight (lbs) | 174.1    |  |
| Retail Price | \$10,120 |  |