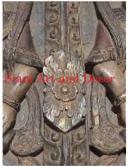

| Product#       | 173                                                                                                |
|----------------|----------------------------------------------------------------------------------------------------|
| Material       | Wood                                                                                               |
| Product Type 1 | Statue                                                                                             |
| Product Type 2 | Carving                                                                                            |
| Description    | Sitting Ganeesh carving with 4 hands and holding his tusk in one hand and his tools in the others. |