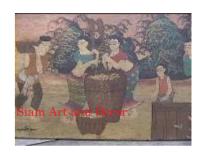

| Product#                                      | 192                                                                                                                                   | 170                                                                                                                                                                                                                                                  |
|-----------------------------------------------|---------------------------------------------------------------------------------------------------------------------------------------|------------------------------------------------------------------------------------------------------------------------------------------------------------------------------------------------------------------------------------------------------|
| Material                                      | Wood                                                                                                                                  |                                                                                                                                                                                                                                                      |
| Product Type 1                                | Picture                                                                                                                               |                                                                                                                                                                                                                                                      |
| Product Type 2                                | Carving                                                                                                                               | Sian A                                                                                                                                                                                                                                               |
| Description                                   | Burmese lady in traditonal clothes with large jar which<br>may be used to give an offering to an elder or other<br>worshipped figure. |                                                                                                                                                                                                                                                      |
| Submaterial<br>Finish<br>Color<br>Width (in.) | Teak<br>Natural<br>Antique Brown<br>19.7                                                                                              |                                                                                                                                                                                                                                                      |
|                                               | Material<br>Product Type 1<br>Product Type 2<br>Description<br>Submaterial<br>Finish<br>Color                                         | MaterialWoodProduct Type 1PictureProduct Type 2CarvingDescriptionBurmese lady in traditional clothes with large jar which<br>may be used to give an offering to an elder or other<br>worshipped figure.SubmaterialTeakFinishNatural<br>Antique Brown |

| Submaterial  | Teak        |
|--------------|-------------|
| Finish       | Natural     |
| Color        | Antique Bro |
| Width (in.)  | 19.7        |
| Depth (in.)  | 1.2         |
| Height (in.) | 29.5        |
| Weight (lbs) | 7.5         |
| Retail Price | \$540       |