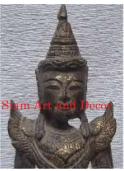

| Produ | ct#       | 1412                                                                                                                          |         |
|-------|-----------|-------------------------------------------------------------------------------------------------------------------------------|---------|
| Mater | rial      | Wood                                                                                                                          |         |
| Produ | ct Type 1 | Statue                                                                                                                        |         |
| Produ | ct Type 2 | Carving                                                                                                                       | Siam Ar |
| Descr | iption    | Rare Burmese antique of hand carved angel with<br>attached black painted wood base. Back side is natural<br>log plain finish. |         |
|       |           |                                                                                                                               |         |

| Submaterial         | Teak                        |
|---------------------|-----------------------------|
| Finish              | Painted                     |
| Color               | Antique Green & Gilded Gold |
| Width (in.)         | 6.3                         |
| Depth (in.)         | 6.3                         |
| Height (in.)        | 26.8                        |
| Weight (lbs)        | 4.8                         |
| <b>Retail Price</b> | \$576                       |
|                     | -                           |