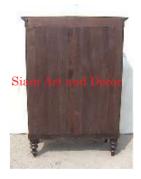

| Siam Art and Decor |  |
|--------------------|--|
|                    |  |

Product#1287MaterialWoodProduct Type 1furnitureProduct Type 2chestDescription

| Submaterial  | Teak     |  |
|--------------|----------|--|
| Finish       | Stained  |  |
| Color        | Brown    |  |
| Width (in.)  | 57.1     |  |
| Depth (in.)  | 26.8     |  |
| Height (in.) | 32.3     |  |
| Weight (lbs) | 174.1    |  |
| Retail Price | \$10,120 |  |