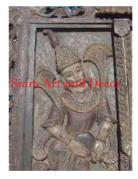

| Product#       | 191                                                                                                                   | A  |
|----------------|-----------------------------------------------------------------------------------------------------------------------|----|
| Material       | Wood                                                                                                                  |    |
| Product Type 1 | Statue                                                                                                                |    |
| Product Type 2 | Carving                                                                                                               | Si |
| Description    | Khmer story character sitting on tall base with decorative background. This piece is carved out of one piece of wood. |    |

| Submaterial         | Teak    |
|---------------------|---------|
| Finish              | Natural |
| Color               | Brown   |
| Width (in.)         | 13.4    |
| Depth (in.)         | 7.9     |
| Height (in.)        | 24.4    |
| Weight (lbs)        | 11.0    |
| <b>Retail Price</b> | \$2,159 |