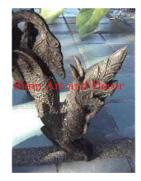

| Produ | ct#       | 1412                                                                                                                          |         |
|-------|-----------|-------------------------------------------------------------------------------------------------------------------------------|---------|
| Mater | rial      | Wood                                                                                                                          |         |
| Produ | ct Type 1 | Statue                                                                                                                        |         |
| Produ | ct Type 2 | Carving                                                                                                                       | Siam Ar |
| Descr | iption    | Rare Burmese antique of hand carved angel with<br>attached black painted wood base. Back side is natural<br>log plain finish. |         |
|       |           |                                                                                                                               |         |

| Submaterial         | Teak                        |
|---------------------|-----------------------------|
| Finish              | Painted                     |
| Color               | Antique Green & Gilded Gold |
| Width (in.)         | 6.3                         |
| Depth (in.)         | 6.3                         |
| Height (in.)        | 26.8                        |
| Weight (lbs)        | 4.8                         |
| <b>Retail Price</b> | \$576                       |
|                     | -                           |