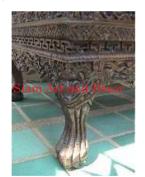

| Product#       | 1315                                                                                                                                                                                                                |          |
|----------------|---------------------------------------------------------------------------------------------------------------------------------------------------------------------------------------------------------------------|----------|
| Material       | wood                                                                                                                                                                                                                |          |
| Product Type 1 | Furniture                                                                                                                                                                                                           | New York |
| Product Type 2 | Table                                                                                                                                                                                                               | Sia      |
| Description    | Traditional temple platform used for display or sitting.<br>Has antique red and black top, gilded gold hand carved<br>flower and leaf design on sides and legs with mirror<br>inlays in red, white, green and blue. |          |
| Submaterial    | Teak                                                                                                                                                                                                                |          |
| Finish         | Painted & Gilded                                                                                                                                                                                                    |          |
| Color          | Antique Red & gold                                                                                                                                                                                                  |          |
| Width (in.)    | 74.8                                                                                                                                                                                                                | Sia      |
| Depth (in.)    | 35.4                                                                                                                                                                                                                | e.       |
| Height (in.)   | 22.0                                                                                                                                                                                                                |          |
| Weight (lbs)   |                                                                                                                                                                                                                     |          |
| Retail Price   | \$8,996                                                                                                                                                                                                             |          |