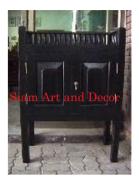

| Product#       | 1278                                                                                                                                                                                                                                 |                   |
|----------------|--------------------------------------------------------------------------------------------------------------------------------------------------------------------------------------------------------------------------------------|-------------------|
| Material       | Wood                                                                                                                                                                                                                                 |                   |
| Product Type 1 | furniture                                                                                                                                                                                                                            |                   |
| Product Type 2 | desk                                                                                                                                                                                                                                 | Siam Art and Deco |
| Description    | Reconditioned double sided desk. One side has 2 drawers<br>on the left and 2 on the right. The other side has doors<br>on each side the left side has 2 shelves and the right side<br>has one shelf. See 1736 for 2 matching chairs. |                   |
| Submaterial    | teak                                                                                                                                                                                                                                 |                   |
| Finish         | Stained                                                                                                                                                                                                                              | -                 |
| Color          | Brown                                                                                                                                                                                                                                |                   |
| Width (in.)    | 53.9                                                                                                                                                                                                                                 | Siam Art and Deco |
| Depth (in.)    | 34.6                                                                                                                                                                                                                                 |                   |
| Height (in.)   | 31.1                                                                                                                                                                                                                                 |                   |
| Weight (lbs)   |                                                                                                                                                                                                                                      |                   |
|                |                                                                                                                                                                                                                                      |                   |