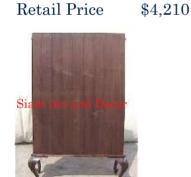

| Product#<br>Material | 1280<br>Wood                                                                                                                                                                                                                                                |          |
|----------------------|-------------------------------------------------------------------------------------------------------------------------------------------------------------------------------------------------------------------------------------------------------------|----------|
| Product Type 1       | furniture                                                                                                                                                                                                                                                   |          |
| Product Type 2       | desk                                                                                                                                                                                                                                                        | Siam Art |
| Description          | Restored desk made in Rangoon with manufacturer's<br>original brass label. Has three drawers on right side and<br>door with two shelves on left side. Pull out writing shelf<br>on each side to give more room for working. See 1737 for<br>matching chair. |          |
| Submaterial          | teak                                                                                                                                                                                                                                                        | J.       |
| Finish               | Shellac                                                                                                                                                                                                                                                     |          |
| Color                | Antique Black Red                                                                                                                                                                                                                                           |          |
| Width (in.)          | 61.0                                                                                                                                                                                                                                                        | Siam Art |
| Depth (in.)          | 38.2                                                                                                                                                                                                                                                        |          |
| Height (in.)         | 29.9                                                                                                                                                                                                                                                        |          |
| Weight (lbs)         |                                                                                                                                                                                                                                                             |          |
| <b>Retail Price</b>  | \$5,397                                                                                                                                                                                                                                                     |          |