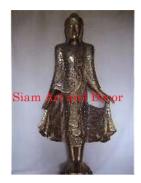

| Product#       | 184    |
|----------------|--------|
| Material       | Wood   |
| Product Type 1 | Statue |

Product Type 2 Carving

Description Buddha painted gold with colored decorative inlaid mirrors. See 240 for similar product.

| Submaterial         | Monkey              |
|---------------------|---------------------|
| Finish              | Gilded and Mirrored |
| Color               | Gold                |
| Width (in.)         | 27.0                |
| Depth (in.)         | 12.4                |
| Height (in.)        | 65.7                |
| Weight (lbs)        | 84.6                |
| <b>Retail Price</b> | \$2,339             |