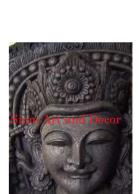

| Product#       | 190                                                                                                                                                                                                                        |
|----------------|----------------------------------------------------------------------------------------------------------------------------------------------------------------------------------------------------------------------------|
| Material       | Wood                                                                                                                                                                                                                       |
| Product Type 1 | Plaque                                                                                                                                                                                                                     |
| Product Type 2 | Carving                                                                                                                                                                                                                    |
| Description    | Carved votive plaque of Sukothai style Buddha.<br>Features Buddha under an umbrella walking through a<br>decorative archway and d gilded with gold accents.<br>Similar to the one at the Jim Thompson house in<br>Bangkok. |
| Submaterial    | Teak                                                                                                                                                                                                                       |
| Finish         | Antique Gilted                                                                                                                                                                                                             |
| Color          | Dark Brown w/ gold accent                                                                                                                                                                                                  |
| Width (in.)    | 22.0                                                                                                                                                                                                                       |
| Depth (in.)    | 5.9                                                                                                                                                                                                                        |
| Height (in.)   | 61.0                                                                                                                                                                                                                       |
| Weight (lbs)   | 51.1                                                                                                                                                                                                                       |
|                | 01.1                                                                                                                                                                                                                       |