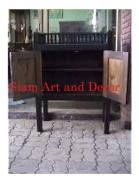

| Product#       | 1278                                                                                                                                                                                                                                 |                   |
|----------------|--------------------------------------------------------------------------------------------------------------------------------------------------------------------------------------------------------------------------------------|-------------------|
| Material       | Wood                                                                                                                                                                                                                                 |                   |
| Product Type 1 | furniture                                                                                                                                                                                                                            |                   |
| Product Type 2 | desk                                                                                                                                                                                                                                 | Siam Art and Deco |
| Description    | Reconditioned double sided desk. One side has 2 drawers<br>on the left and 2 on the right. The other side has doors<br>on each side the left side has 2 shelves and the right side<br>has one shelf. See 1736 for 2 matching chairs. |                   |
| Submaterial    | teak                                                                                                                                                                                                                                 |                   |
| Finish         | Stained                                                                                                                                                                                                                              | -                 |
| Color          | Brown                                                                                                                                                                                                                                |                   |
| Width (in.)    | 53.9                                                                                                                                                                                                                                 | Siam Art and Deco |
| Depth (in.)    | 34.6                                                                                                                                                                                                                                 |                   |
| Height (in.)   | 31.1                                                                                                                                                                                                                                 |                   |
| Weight (lbs)   |                                                                                                                                                                                                                                      |                   |
|                |                                                                                                                                                                                                                                      |                   |

\$4,030

**Retail Price** 

| Product#                    | 1279                                                                                                                                                                                                                                    |
|-----------------------------|-----------------------------------------------------------------------------------------------------------------------------------------------------------------------------------------------------------------------------------------|
| Material                    | Wood                                                                                                                                                                                                                                    |
| Product Type 1              | Furniture                                                                                                                                                                                                                               |
| Product Type 2              | Box                                                                                                                                                                                                                                     |
| Description                 | Old Chinese style street vendor's box for carrying and<br>displaying pastries or silk fabrics. Box often seen in old<br>Chinese movies has four separate stacking<br>compartments, carrying pole and chinese writing on top<br>portion. |
| Submaterial                 | teak                                                                                                                                                                                                                                    |
| Finish                      | Lacquered                                                                                                                                                                                                                               |
| Color                       | Antique Black & Red                                                                                                                                                                                                                     |
| Width (in.)                 | 79.9                                                                                                                                                                                                                                    |
|                             |                                                                                                                                                                                                                                         |
| Depth (in.)                 | 27.2                                                                                                                                                                                                                                    |
| Depth (in.)<br>Height (in.) | 27.2<br>47.6                                                                                                                                                                                                                            |
| ± 、 /                       |                                                                                                                                                                                                                                         |