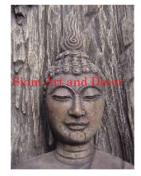

in the others. |





| Teak    |
|---------|
| Natural |
| Brown   |
| 18.1    |
| 15.4    |
| 28.3    |
| 55.1    |
| \$7,016 |
|         |











| Product#       | 176                                                                                  |
|----------------|--------------------------------------------------------------------------------------|
| Material       | Wood                                                                                 |
| Product Type 1 | Statue                                                                               |
| Product Type 2 | Carving                                                                              |
| Description    | Standing Buddha attached in a carved log frame with<br>Kala carved on base of frame. |

















| Product#       | 177        |
|----------------|------------|
| Material       | Wood       |
| Product Type 1 | Statue     |
|                | <b>a</b> . |

Product Type 2 Carving

Description Pair of Temple Guardians. The pair contains a left and right. The back is plain or natural finish.

| Submaterial  | Teak    |
|--------------|---------|
| Finish       | Natural |
| Color        | Brown   |
| Width (in.)  | 10.2    |
| Depth (in.)  | 4.7     |
| Height (in.) | 39.4    |
| Weight (lbs) | 15.9    |
| Retail Price | \$1,559 |













| Product#       | 180                                                  |
|----------------|------------------------------------------------------|
| Material       | Wood                                                 |
| Product Type 1 |