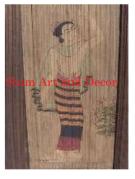

| Product#                                      | 192                                                                                                                                   | 170                                                                                                                                                                                                                                                  |
|-----------------------------------------------|---------------------------------------------------------------------------------------------------------------------------------------|------------------------------------------------------------------------------------------------------------------------------------------------------------------------------------------------------------------------------------------------------|
| Material                                      | Wood                                                                                                                                  |                                                                                                                                                                                                                                                      |
| Product Type 1                                | Picture                                                                                                                               |                                                                                                                                                                                                                                                      |
| Product Type 2                                | Carving                                                                                                                               | Sian A                                                                                                                                                                                                                                               |
| Description                                   | Burmese lady in traditonal clothes with large jar which<br>may be used to give an offering to an elder or other<br>worshipped figure. |                                                                                                                                                                                                                                                      |
| Submaterial<br>Finish<br>Color<br>Width (in.) | Teak<br>Natural<br>Antique Brown<br>19.7                                                                                              |                                                                                                                                                                                                                                                      |
|                                               | Material<br>Product Type 1<br>Product Type 2<br>Description<br>Submaterial<br>Finish<br>Color                                         | MaterialWoodProduct Type 1PictureProduct Type 2CarvingDescriptionBurmese lady in traditional clothes with large jar which<br>may be used to give an offering to an elder or other<br>worshipped figure.SubmaterialTeakFinishNatural<br>Antique Brown |

| Submaterial  | Teak        |
|--------------|-------------|
| Finish       | Natural     |
| Color        | Antique Bro |
| Width (in.)  | 19.7        |
| Depth (in.)  | 1.2         |
| Height (in.) | 29.5        |
| Weight (lbs) | 7.5         |
| Retail Price | \$540       |