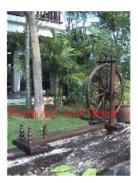

| 1281              |
|-------------------|
| Wood              |
| spinner           |
| Decorative        |
| Old silk spinner. |
|                   |

| Submaterial  | teak    |
|--------------|---------|
| Finish       | Natural |
| Color        |         |
| Width (in.)  | 43.3    |
| Depth (in.)  | 11.8    |
| Height (in.) | 35.4    |
| Weight (lbs) | 8.4     |
| Retail Price | \$675   |