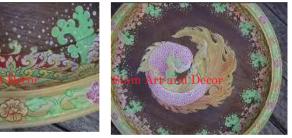

| Product#       | 187                                                                                                                                     | 244 |
|----------------|-----------------------------------------------------------------------------------------------------------------------------------------|-----|
| Material       | Wood                                                                                                                                    | V   |
| Product Type 1 | Plaque                                                                                                                                  | -   |
| Product Type 2 | Carving                                                                                                                                 | Sia |
| Description    | Hand carved lady on fish which are characters from old<br>Thai folklore on attached wood stand. Dimensions<br>inlcude black wood stand. |     |
| Submaterial    | Teak                                                                                                                                    |     |

| Submaterial  | Teak           |
|--------------|----------------|
| Finish       | Natural        |
| Color        | Two Tone Brown |
| Width (in.)  | 18.9           |
| Depth (in.)  | 9.1            |
| Height (in.) | 35.0           |
| Weight (lbs) | 43.6           |
| Retail Price | \$2,177        |