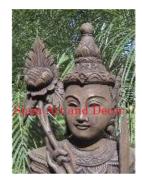

| Product#       | 191                                                                                                                   | A  |
|----------------|-----------------------------------------------------------------------------------------------------------------------|----|
| Material       | Wood                                                                                                                  |    |
| Product Type 1 | Statue                                                                                                                |    |
| Product Type 2 | Carving                                                                                                               | Si |
| Description    | Khmer story character sitting on tall base with decorative background. This piece is carved out of one piece of wood. |    |

| Submaterial         | Teak    |
|---------------------|---------|
| Finish              | Natural |
| Color               | Brown   |
| Width (in.)         | 13.4    |
| Depth (in.)         | 7.9     |
| Height (in.)        | 24.4    |
| Weight (lbs)        | 11.0    |
| <b>Retail Price</b> | \$2,159 |