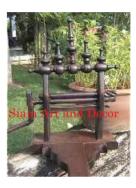

| Product# | 1259 |
|----------|------|
|          |      |

- Material Wood
- Product Type 1 Decorative
- Product Type 2 rare find
- Description

Old cotton seeder tool to separate seed from the cotton.

| Submaterial  | Teak    |
|--------------|---------|
| Finish       | Natural |
| Color        |         |
| Width (in.)  | 19.7    |
| Depth (in.)  | 26.8    |
| Height (in.) | 19.3    |
| Weight (lbs) | 11.6    |
| Retail Price | \$270   |