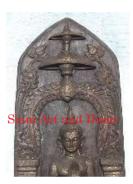

| Product# | 1242 |
|----------|------|
|          |      |

- Material Wood Product Type 1 Basket
- Froduct Type 1 Dasi
- Product Type 2 Rice Basket
- Description Hand painted square shaped basket with lid attached by rope. Features painted designs on each side and on top of lid. Traditionally used as basket to store rice.

| Submaterial         | Bamboo      |
|---------------------|-------------|
| Finish              | Painted     |
| Color               | Chinese red |
| Width (in.)         | 24.4        |
| Depth (in.)         | 24.4        |
| Height (in.)        | 30.9        |
| Weight (lbs)        |             |
| <b>Retail Price</b> | \$594       |