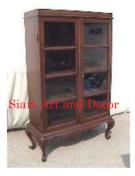

| Product#       | 1317                                                                                                                                                |
|----------------|-----------------------------------------------------------------------------------------------------------------------------------------------------|
| Material       | wood                                                                                                                                                |
| Product Type 1 | Furniture                                                                                                                                           |
| Product Type 2 | Cabinet                                                                                                                                             |
| Description    | Old reconditioned Buddha display cabinet with mirror in<br>back and glass in front and on the sides. Cabinet has<br>wood top and opens on the side. |

Submaterial

Width (in.)

Depth (in.)

Height (in.)

Weight (lbs)

**Retail Price** 

Finish

Color

Teak

19.1

15.6

22.2

24.8

\$540

painted

antique red with gilded gold