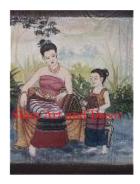

| Product#                                      | 192                                                                                                                                   | 170                                                                                                                                                                                                                                                  |
|-----------------------------------------------|---------------------------------------------------------------------------------------------------------------------------------------|------------------------------------------------------------------------------------------------------------------------------------------------------------------------------------------------------------------------------------------------------|
| Material                                      | Wood                                                                                                                                  |                                                                                                                                                                                                                                                      |
| Product Type 1                                | Picture                                                                                                                               |                                                                                                                                                                                                                                                      |
| Product Type 2                                | Carving                                                                                                                               | Sian A                                                                                                                                                                                                                                               |
| Description                                   | Burmese lady in traditonal clothes with large jar which<br>may be used to give an offering to an elder or other<br>worshipped figure. |                                                                                                                                                                                                                                                      |
| Submaterial<br>Finish<br>Color<br>Width (in.) | Teak<br>Natural<br>Antique Brown<br>19.7                                                                                              |                                                                                                                                                                                                                                                      |
|                                               | Material<br>Product Type 1<br>Product Type 2<br>Description<br>Submaterial<br>Finish<br>Color                                         | MaterialWoodProduct Type 1PictureProduct Type 2CarvingDescriptionBurmese lady in traditional clothes with large jar which<br>may be used to give an offering to an elder or other<br>worshipped figure.SubmaterialTeakFinishNatural<br>Antique Brown |

| Submaterial  | Teak        |
|--------------|-------------|
| Finish       | Natural     |
| Color        | Antique Bro |
| Width (in.)  | 19.7        |
| Depth (in.)  | 1.2         |
| Height (in.) | 29.5        |
| Weight (lbs) | 7.5         |
| Retail Price | \$540       |