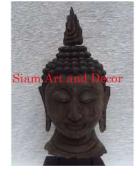

338

11/26/2012

| Product# | 339  |
|----------|------|
| Material | Wood |

- Product Type 1 Head
- Product Type 2 Carving
- Description Buddha head with decorative ornament on top of head. Comes attached to black wood stand. Head comes in 2 pieces (head and ornament).

| Submaterial  | Teak          |
|--------------|---------------|
| Finish       | Colored       |
| Color        | Antique Brown |
| Width (in.)  | 7.9           |
| Depth (in.)  | 9.8           |
| Height (in.) | 23.6          |
| Weight (lbs) | 15.9          |
| Retail Price | \$810         |