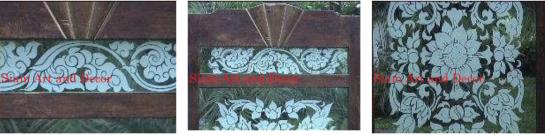

| Product#              | 1308                                                                                                                                                                                   |
|-----------------------|----------------------------------------------------------------------------------------------------------------------------------------------------------------------------------------|
| Material              | wood                                                                                                                                                                                   |
| Product Type 1        | Mirror                                                                                                                                                                                 |
| Product Type 2        | Wall Decoration                                                                                                                                                                        |
| Description           | Background of altar converted to a frame with mirror.<br>Hand carved flower and leaf design gilded gold with<br>mirror inlays in white, red and green. Mirror included<br>(not shown). |
|                       |                                                                                                                                                                                        |
| Submaterial           | Teak                                                                                                                                                                                   |
| Submaterial<br>Finish | Teak<br>Gilded                                                                                                                                                                         |
|                       |                                                                                                                                                                                        |
| Finish                | Gilded                                                                                                                                                                                 |
| Finish<br>Color       | Gilded<br>Gold with inlays                                                                                                                                                             |

Weight (lbs)

**Retail Price** 

26.9

| Product#       | 1312                                                                                                                                                                                   |
|----------------|----------------------------------------------------------------------------------------------------------------------------------------------------------------------------------------|
| Material       | wood                                                                                                                                                                                   |
| Product Type 1 | Mirror                                                                                                                                                                                 |
| Product Type 2 | Wall Decoration                                                                                                                                                                        |
| Description    | Background of altar converted to a frame with mirror.<br>Hand carved flower and leaf design gilded gold with<br>mirror inlays in white, red and green. Includes mirror<br>(not shown). |
| Submaterial    | teak                                                                                                                                                                                   |
| Finish         | gilded                                                                                                                                                                                 |
| Color          | gold with inlays                                                                                                                                                                       |
| Width (in.)    | 33.9                                                                                                                                                                                   |
| Depth (in.)    | 3.9                                                                                                                                                                                    |

Height (in.)

Weight (lbs)

**Retail Price** 

49.2

26.0

| Product#       | 1313                                                                                                                                                                                   |
|----------------|----------------------------------------------------------------------------------------------------------------------------------------------------------------------------------------|
| Material       | wood                                                                                                                                                                                   |
| Product Type 1 | mirror                                                                                                                                                                                 |
| Product Type 2 | wall decoration                                                                                                                                                                        |
| Description    | Background of altar converted to a frame with mirror.<br>Hand carved flower and leaf design gilded gold with<br>mirror inlays in white, red and green. Includes mirror<br>(not shown). |
| Submaterial    | teak                                                                                                                                                                                   |
| Finish         | Gilded                                                                                                                                                                                 |
| Color          | Gold                                                                                                                                                                                   |

| Color        | Gold    |
|--------------|---------|
| Width (in.)  | 33.9    |
| Depth (in.)  | 3.9     |
| Height (in.) | 49.2    |
| Weight (lbs) | 20.3    |
| Retail Price | \$1,583 |
|              |         |