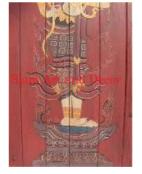

| Product#       | 180                                                  |
|----------------|------------------------------------------------------|
| Material       | Wood                                                 |
| Product Type 1 | Wall Decoration                                      |
| Product Type 2 | Carving                                              |
| Description    | Antique decorated Burmese window with attached       |
|                | frame. Window has two front panels that open inward. |