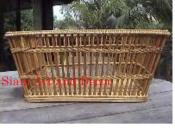

| Product#       | 1230                                                                                                                                                                                                                                         |      |
|----------------|----------------------------------------------------------------------------------------------------------------------------------------------------------------------------------------------------------------------------------------------|------|
| Material       | Wood                                                                                                                                                                                                                                         |      |
| Product Type 1 | Basket                                                                                                                                                                                                                                       |      |
| Product Type 2 | rice basket                                                                                                                                                                                                                                  | Siam |
| Description    | Hand painted conical shaped basket with lid that has<br>knob handle. Traditionally used as rice baskets. Basket<br>makes a great table or table base when lid is turned over.<br>12" x 16" high or 18" x 20" high. Price shown is for larger | 4    |
|                | size.                                                                                                                                                                                                                                        |      |
| Submaterial    | Bamboo                                                                                                                                                                                                                                       |      |
| Finish         | Painted                                                                                                                                                                                                                                      | 1    |
| Color          | Off white                                                                                                                                                                                                                                    | Ø    |
| Width (in.)    | 22.0                                                                                                                                                                                                                                         | Siam |
| Depth (in.)    | 22.0                                                                                                                                                                                                                                         |      |
| Height (in.)   | 26.0                                                                                                                                                                                                                                         |      |
| Weight (lbs)   |                                                                                                                                                                                                                                              |      |
| Retail Price   | \$363                                                                                                                                                                                                                                        |      |