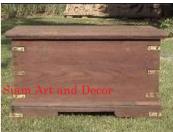

| Siam Art and Decor |  |
|--------------------|--|
|                    |  |

Product#1287MaterialWoodProduct Type 1furnitureProduct Type 2chestDescription

| Submaterial  | Teak     |  |
|--------------|----------|--|
| Finish       | Stained  |  |
| Color        | Brown    |  |
| Width (in.)  | 57.1     |  |
| Depth (in.)  | 26.8     |  |
| Height (in.) | 32.3     |  |
| Weight (lbs) | 174.1    |  |
| Retail Price | \$10,120 |  |