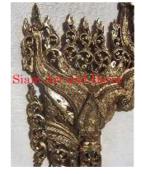

| Product#       | 1315                                                                                                                                                                                                                |          |
|----------------|---------------------------------------------------------------------------------------------------------------------------------------------------------------------------------------------------------------------|----------|
| Material       | wood                                                                                                                                                                                                                |          |
| Product Type 1 | Furniture                                                                                                                                                                                                           | New York |
| Product Type 2 | Table                                                                                                                                                                                                               | Sia      |
| Description    | Traditional temple platform used for display or sitting.<br>Has antique red and black top, gilded gold hand carved<br>flower and leaf design on sides and legs with mirror<br>inlays in red, white, green and blue. |          |
| Submaterial    | Teak                                                                                                                                                                                                                |          |
| Finish         | Painted & Gilded                                                                                                                                                                                                    |          |
| Color          | Antique Red & gold                                                                                                                                                                                                  |          |
| Width (in.)    | 74.8                                                                                                                                                                                                                | Sia      |
| Depth (in.)    | 35.4                                                                                                                                                                                                                | e.       |
| Height (in.)   | 22.0                                                                                                                                                                                                                |          |
| Weight (lbs)   |                                                                                                                                                                                                                     |          |
| Retail Price   | \$8,996                                                                                                                                                                                                             |          |