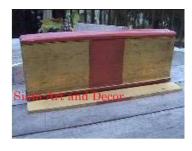

| Siam Art and Decor |  |
|--------------------|--|
|                    |  |

Product#1287MaterialWoodProduct Type 1furnitureProduct Type 2chestDescription

| Submaterial  | Teak     |  |
|--------------|----------|--|
| Finish       | Stained  |  |
| Color        | Brown    |  |
| Width (in.)  | 57.1     |  |
| Depth (in.)  | 26.8     |  |
| Height (in.) | 32.3     |  |
| Weight (lbs) | 174.1    |  |
| Retail Price | \$10,120 |  |