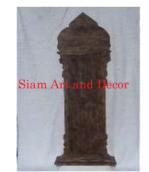

| Product#       | 180                                                  |
|----------------|------------------------------------------------------|
| Material       | Wood                                                 |
| Product Type 1 | Wall Decoration                                      |
| Product Type 2 | Carving                                              |
| Description    | Antique decorated Burmese window with attached       |
|                | frame. Window has two front panels that open inward. |