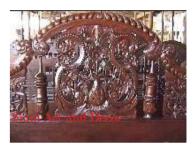

| Siam Art and Decor |  |
|--------------------|--|
|                    |  |

Product#1287MaterialWoodProduct Type 1furnitureProduct Type 2chestDescription

| Submaterial  | Teak     |  |
|--------------|----------|--|
| Finish       | Stained  |  |
| Color        | Brown    |  |
| Width (in.)  | 57.1     |  |
| Depth (in.)  | 26.8     |  |
| Height (in.) | 32.3     |  |
| Weight (lbs) | 174.1    |  |
| Retail Price | \$10,120 |  |