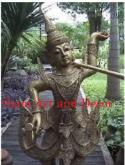

#### Product# Material

Submaterial

Width (in.) Depth (in.) Height (in.) Weight (lbs)

Finish Color

Product Type 1 Statue Product Type 2 Carving

Touror Type 2 Oat VI

Description Pair of Thai angels holding a drum hanging from a pole. Each angel is holding a removeable gong. The gold painted costumes are accented with inlaid color mirrors.