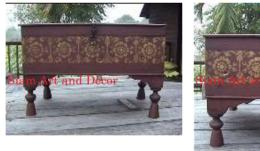

| Siam Art and Decor |  |
|--------------------|--|
|                    |  |

Product#1287MaterialWoodProduct Type 1furnitureProduct Type 2chestDescription

| Submaterial  | Teak     |  |
|--------------|----------|--|
| Finish       | Stained  |  |
| Color        | Brown    |  |
| Width (in.)  | 57.1     |  |
| Depth (in.)  | 26.8     |  |
| Height (in.) | 32.3     |  |
| Weight (lbs) | 174.1    |  |
| Retail Price | \$10,120 |  |