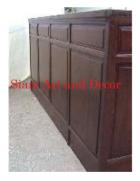

| Siam Art and Decor |  |
|--------------------|--|
|                    |  |

Product#1287MaterialWoodProduct Type 1furnitureProduct Type 2chestDescription

| Submaterial  | Teak     |  |
|--------------|----------|--|
| Finish       | Stained  |  |
| Color        | Brown    |  |
| Width (in.)  | 57.1     |  |
| Depth (in.)  | 26.8     |  |
| Height (in.) | 32.3     |  |
| Weight (lbs) | 174.1    |  |
| Retail Price | \$10,120 |  |