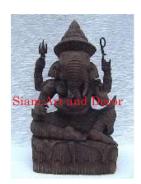

**Retail Price** 

\$5,397

| Product#       | 183     |
|----------------|---------|
| Material       | Wood    |
| Product Type 1 | Statue  |
| Product Type 2 | Carving |

Description

Carving Sitting Ganeesh carving with decorative costumes and tools.

| Submaterial  | Teak       |
|--------------|------------|
| Finish       | Natural    |
| Color        | Dark brown |
| Width (in.)  | 9.1        |
| Depth (in.)  | 7.5        |
| Height (in.) | 15.7       |
| Weight (lbs) | 9.3        |
| Retail Price | \$2,631    |