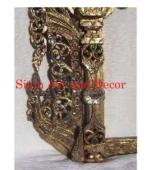

| Product#       | 1315                                                                                                                                                                                                                |          |
|----------------|---------------------------------------------------------------------------------------------------------------------------------------------------------------------------------------------------------------------|----------|
| Material       | wood                                                                                                                                                                                                                |          |
| Product Type 1 | Furniture                                                                                                                                                                                                           | New York |
| Product Type 2 | Table                                                                                                                                                                                                               | Sia      |
| Description    | Traditional temple platform used for display or sitting.<br>Has antique red and black top, gilded gold hand carved<br>flower and leaf design on sides and legs with mirror<br>inlays in red, white, green and blue. |          |
| Submaterial    | Teak                                                                                                                                                                                                                |          |
| Finish         | Painted & Gilded                                                                                                                                                                                                    |          |
| Color          | Antique Red & gold                                                                                                                                                                                                  |          |
| Width (in.)    | 74.8                                                                                                                                                                                                                | Sia      |
| Depth (in.)    | 35.4                                                                                                                                                                                                                | e.       |
| Height (in.)   | 22.0                                                                                                                                                                                                                |          |
| Weight (lbs)   |                                                                                                                                                                                                                     |          |
| Retail Price   | \$8,996                                                                                                                                                                                                             |          |