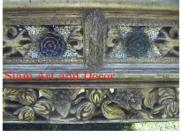

| Product#       | 1315                                                                                                                                                                                                                |          |
|----------------|---------------------------------------------------------------------------------------------------------------------------------------------------------------------------------------------------------------------|----------|
| Material       | wood                                                                                                                                                                                                                |          |
| Product Type 1 | Furniture                                                                                                                                                                                                           | New York |
| Product Type 2 | Table                                                                                                                                                                                                               | Sia      |
| Description    | Traditional temple platform used for display or sitting.<br>Has antique red and black top, gilded gold hand carved<br>flower and leaf design on sides and legs with mirror<br>inlays in red, white, green and blue. |          |
| Submaterial    | Teak                                                                                                                                                                                                                |          |
| Finish         | Painted & Gilded                                                                                                                                                                                                    |          |
| Color          | Antique Red & gold                                                                                                                                                                                                  |          |
| Width (in.)    | 74.8                                                                                                                                                                                                                | Sia      |
| Depth (in.)    | 35.4                                                                                                                                                                                                                | e.       |
| Height (in.)   | 22.0                                                                                                                                                                                                                |          |
| Weight (lbs)   |                                                                                                                                                                                                                     |          |
| Retail Price   | \$8,996                                                                                                                                                                                                             |          |