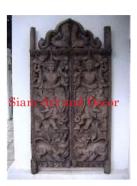

| Product# | 1284 |
|----------|------|
| Material | Wood |

Product Type 1 wall decoration

Product Type 2 Carving

Description Pair of hand carved doors with Burmese characters riding elephant and oriental lions on bottom. Look great as doors or use them as a wall decoration.

| Submaterial         | teak    |
|---------------------|---------|
| Finish              | Stained |
| Color               | Brown   |
| Width (in.)         | 36.2    |
| Depth (in.)         | 5.1     |
| Height (in.)        | 72.0    |
| Weight (lbs)        | 154.3   |
| <b>Retail Price</b> | \$3,898 |