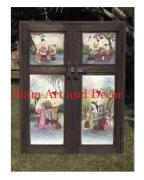

| Product#       | 180                                                  |
|----------------|------------------------------------------------------|
| Material       | Wood                                                 |
| Product Type 1 | Wall Decoration                                      |
| Product Type 2 | Carving                                              |
| Description    | Antique decorated Burmese window with attached       |
|                | frame. Window has two front panels that open inward. |