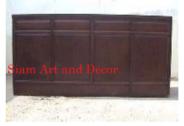

| Product#       | 1278                                                                                                                                                                                                                                 |                   |
|----------------|--------------------------------------------------------------------------------------------------------------------------------------------------------------------------------------------------------------------------------------|-------------------|
| Material       | Wood                                                                                                                                                                                                                                 |                   |
| Product Type 1 | furniture                                                                                                                                                                                                                            |                   |
| Product Type 2 | desk                                                                                                                                                                                                                                 | Siam Art and Deco |
| Description    | Reconditioned double sided desk. One side has 2 drawers<br>on the left and 2 on the right. The other side has doors<br>on each side the left side has 2 shelves and the right side<br>has one shelf. See 1736 for 2 matching chairs. |                   |
| Submaterial    | teak                                                                                                                                                                                                                                 |                   |
| Finish         | Stained                                                                                                                                                                                                                              | -                 |
| Color          | Brown                                                                                                                                                                                                                                |                   |
| Width (in.)    | 53.9                                                                                                                                                                                                                                 | Siam Art and Deco |
| Depth (in.)    | 34.6                                                                                                                                                                                                                                 |                   |
| Height (in.)   | 31.1                                                                                                                                                                                                                                 |                   |
| Weight (lbs)   |                                                                                                                                                                                                                                      |                   |
|                |                                                                                                                                                                                                                                      |                   |