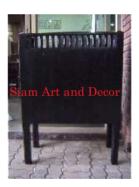

\$4,030

**Retail Price** 

| Product#                    | 1279                                                                                                                                                                                                                                    |
|-----------------------------|-----------------------------------------------------------------------------------------------------------------------------------------------------------------------------------------------------------------------------------------|
| Material                    | Wood                                                                                                                                                                                                                                    |
| Product Type 1              | Furniture                                                                                                                                                                                                                               |
| Product Type 2              | Box                                                                                                                                                                                                                                     |
| Description                 | Old Chinese style street vendor's box for carrying and<br>displaying pastries or silk fabrics. Box often seen in old<br>Chinese movies has four separate stacking<br>compartments, carrying pole and chinese writing on top<br>portion. |
| Submaterial                 | teak                                                                                                                                                                                                                                    |
| Finish                      | Lacquered                                                                                                                                                                                                                               |
| Color                       | Antique Black & Red                                                                                                                                                                                                                     |
| Width (in.)                 | 79.9                                                                                                                                                                                                                                    |
|                             |                                                                                                                                                                                                                                         |
| Depth (in.)                 | 27.2                                                                                                                                                                                                                                    |
| Depth (in.)<br>Height (in.) | 27.2<br>47.6                                                                                                                                                                                                                            |
| ± 、 /                       |                                                                                                                                                                                                                                         |