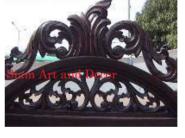

| Product#              | 1308                                                                                                                                                                                   |
|-----------------------|----------------------------------------------------------------------------------------------------------------------------------------------------------------------------------------|
| Material              | wood                                                                                                                                                                                   |
| Product Type 1        | Mirror                                                                                                                                                                                 |
| Product Type 2        | Wall Decoration                                                                                                                                                                        |
| Description           | Background of altar converted to a frame with mirror.<br>Hand carved flower and leaf design gilded gold with<br>mirror inlays in white, red and green. Mirror included<br>(not shown). |
|                       |                                                                                                                                                                                        |
| Submaterial           | Teak                                                                                                                                                                                   |
| Submaterial<br>Finish | Teak<br>Gilded                                                                                                                                                                         |
|                       |                                                                                                                                                                                        |
| Finish                | Gilded                                                                                                                                                                                 |
| Finish<br>Color       | Gilded<br>Gold with inlays                                                                                                                                                             |

Weight (lbs)

**Retail Price** 

26.9

| Product#       | 1312                                                                                                                                                                                   |
|----------------|----------------------------------------------------------------------------------------------------------------------------------------------------------------------------------------|
| Material       | wood                                                                                                                                                                                   |
| Product Type 1 | Mirror                                                                                                                                                                                 |
| Product Type 2 | Wall Decoration                                                                                                                                                                        |
| Description    | Background of altar converted to a frame with mirror.<br>Hand carved flower and leaf design gilded gold with<br>mirror inlays in white, red and green. Includes mirror<br>(not shown). |
| Submaterial    | teak                                                                                                                                                                                   |
| Finish         | gilded                                                                                                                                                                                 |
| Color          | gold with inlays                                                                                                                                                                       |
| Width (in.)    | 33.9                                                                                                                                                                                   |
| Depth (in.)    | 3.9                                                                                                                                                                                    |