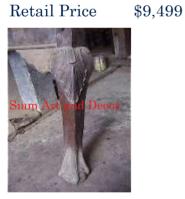

| Produ | ct#       | 1412                                                                                                                          |         |
|-------|-----------|-------------------------------------------------------------------------------------------------------------------------------|---------|
| Mater | rial      | Wood                                                                                                                          |         |
| Produ | ct Type 1 | Statue                                                                                                                        |         |
| Produ | ct Type 2 | Carving                                                                                                                       | Siam Ar |
| Descr | iption    | Rare Burmese antique of hand carved angel with<br>attached black painted wood base. Back side is natural<br>log plain finish. |         |
|       |           |                                                                                                                               |         |

| Submaterial         | Teak                        |
|---------------------|-----------------------------|
| Finish              | Painted                     |
| Color               | Antique Green & Gilded Gold |
| Width (in.)         | 6.3                         |
| Depth (in.)         | 6.3                         |
| Height (in.)        | 26.8                        |
| Weight (lbs)        | 4.8                         |
| <b>Retail Price</b> | \$576                       |
|                     | -                           |