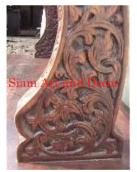

| Product#              | 1308                                                                                                                                                                                   |
|-----------------------|----------------------------------------------------------------------------------------------------------------------------------------------------------------------------------------|
| Material              | wood                                                                                                                                                                                   |
| Product Type 1        | Mirror                                                                                                                                                                                 |
| Product Type 2        | Wall Decoration                                                                                                                                                                        |
| Description           | Background of altar converted to a frame with mirror.<br>Hand carved flower and leaf design gilded gold with<br>mirror inlays in white, red and green. Mirror included<br>(not shown). |
|                       |                                                                                                                                                                                        |
| Submaterial           | Teak                                                                                                                                                                                   |
| Submaterial<br>Finish | Teak<br>Gilded                                                                                                                                                                         |
|                       |                                                                                                                                                                                        |
| Finish                | Gilded                                                                                                                                                                                 |
| Finish<br>Color       | Gilded<br>Gold with inlays                                                                                                                                                             |

Weight (lbs)

**Retail Price** 

26.9

| Product#       | 1312                                                                                                                                                                                   |
|----------------|----------------------------------------------------------------------------------------------------------------------------------------------------------------------------------------|
| Material       | wood                                                                                                                                                                                   |
| Product Type 1 | Mirror                                                                                                                                                                                 |
| Product Type 2 | Wall Decoration                                                                                                                                                                        |
| Description    | Background of altar converted to a frame with mirror.<br>Hand carved flower and leaf design gilded gold with<br>mirror inlays in white, red and green. Includes mirror<br>(not shown). |
| Submaterial    | teak                                                                                                                                                                                   |
| Finish         | gilded                                                                                                                                                                                 |
| Color          | gold with inlays                                                                                                                                                                       |
| Width (in.)    | 33.9                                                                                                                                                                                   |
| Depth (in.)    | 3.9                                                                                                                                                                                    |