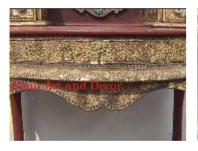

| Product#       | 1315                                                                                                                                                                                                                |          |
|----------------|---------------------------------------------------------------------------------------------------------------------------------------------------------------------------------------------------------------------|----------|
| Material       | wood                                                                                                                                                                                                                |          |
| Product Type 1 | Furniture                                                                                                                                                                                                           | New York |
| Product Type 2 | Table                                                                                                                                                                                                               | Sia      |
| Description    | Traditional temple platform used for display or sitting.<br>Has antique red and black top, gilded gold hand carved<br>flower and leaf design on sides and legs with mirror<br>inlays in red, white, green and blue. |          |
| Submaterial    | Teak                                                                                                                                                                                                                |          |
| Finish         | Painted & Gilded                                                                                                                                                                                                    |          |
| Color          | Antique Red & gold                                                                                                                                                                                                  |          |
| Width (in.)    | 74.8                                                                                                                                                                                                                | Sia      |
| Depth (in.)    | 35.4                                                                                                                                                                                                                | e.       |
| Height (in.)   | 22.0                                                                                                                                                                                                                |          |
| Weight (lbs)   |                                                                                                                                                                                                                     |          |
| Retail Price   | \$8,996                                                                                                                                                                                                             |          |