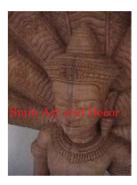

| Product#                                      | 192                                                                                                                                   | 170                                                                                                                                                                                                                                                  |
|-----------------------------------------------|---------------------------------------------------------------------------------------------------------------------------------------|------------------------------------------------------------------------------------------------------------------------------------------------------------------------------------------------------------------------------------------------------|
| Material                                      | Wood                                                                                                                                  |                                                                                                                                                                                                                                                      |
| Product Type 1                                | Picture                                                                                                                               |                                                                                                                                                                                                                                                      |
| Product Type 2                                | Carving                                                                                                                               | Sian A                                                                                                                                                                                                                                               |
| Description                                   | Burmese lady in traditonal clothes with large jar which<br>may be used to give an offering to an elder or other<br>worshipped figure. |                                                                                                                                                                                                                                                      |
| Submaterial<br>Finish<br>Color<br>Width (in.) | Teak<br>Natural<br>Antique Brown<br>19.7                                                                                              |                                                                                                                                                                                                                                                      |
|                                               | Material<br>Product Type 1<br>Product Type 2<br>Description<br>Submaterial<br>Finish<br>Color                                         | MaterialWoodProduct Type 1PictureProduct Type 2CarvingDescriptionBurmese lady in traditional clothes with large jar which<br>may be used to give an offering to an elder or other<br>worshipped figure.SubmaterialTeakFinishNatural<br>Antique Brown |

| Submaterial  | Teak        |
|--------------|-------------|
| Finish       | Natural     |
| Color        | Antique Bro |
| Width (in.)  | 19.7        |
| Depth (in.)  | 1.2         |
| Height (in.) | 29.5        |
| Weight (lbs) | 7.5         |
| Retail Price | \$540       |