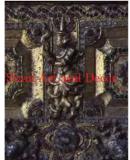

| Product#       | 1315                                                                                                                                                                                                                |          |
|----------------|---------------------------------------------------------------------------------------------------------------------------------------------------------------------------------------------------------------------|----------|
| Material       | wood                                                                                                                                                                                                                |          |
| Product Type 1 | Furniture                                                                                                                                                                                                           | New York |
| Product Type 2 | Table                                                                                                                                                                                                               | Sia      |
| Description    | Traditional temple platform used for display or sitting.<br>Has antique red and black top, gilded gold hand carved<br>flower and leaf design on sides and legs with mirror<br>inlays in red, white, green and blue. |          |
| Submaterial    | Teak                                                                                                                                                                                                                |          |
| Finish         | Painted & Gilded                                                                                                                                                                                                    |          |
| Color          | Antique Red & gold                                                                                                                                                                                                  |          |
| Width (in.)    | 74.8                                                                                                                                                                                                                | Sia      |
| Depth (in.)    | 35.4                                                                                                                                                                                                                | e.       |
| Height (in.)   | 22.0                                                                                                                                                                                                                |          |
| Weight (lbs)   |                                                                                                                                                                                                                     |          |
| Retail Price   | \$8,996                                                                                                                                                                                                             |          |