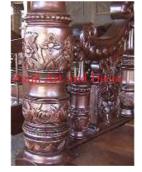

| Siam Art and Decor |  |
|--------------------|--|
|                    |  |

Product#1287MaterialWoodProduct Type 1furnitureProduct Type 2chestDescription

| Submaterial  | Teak     |  |
|--------------|----------|--|
| Finish       | Stained  |  |
| Color        | Brown    |  |
| Width (in.)  | 57.1     |  |
| Depth (in.)  | 26.8     |  |
| Height (in.) | 32.3     |  |
| Weight (lbs) | 174.1    |  |
| Retail Price | \$10,120 |  |