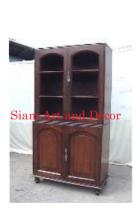

| Siam Art and Decor |  |
|--------------------|--|
|                    |  |

Product#1287MaterialWoodProduct Type 1furnitureProduct Type 2chestDescription

| Submaterial  | Teak     |  |
|--------------|----------|--|
| Finish       | Stained  |  |
| Color        | Brown    |  |
| Width (in.)  | 57.1     |  |
| Depth (in.)  | 26.8     |  |
| Height (in.) | 32.3     |  |
| Weight (lbs) | 174.1    |  |
| Retail Price | \$10,120 |  |