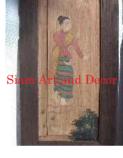

| Product#                                      | 192                                                                                                                                   | 170                                                                                                                                                                                                                                                  |
|-----------------------------------------------|---------------------------------------------------------------------------------------------------------------------------------------|------------------------------------------------------------------------------------------------------------------------------------------------------------------------------------------------------------------------------------------------------|
| Material                                      | Wood                                                                                                                                  |                                                                                                                                                                                                                                                      |
| Product Type 1                                | Picture                                                                                                                               |                                                                                                                                                                                                                                                      |
| Product Type 2                                | Carving                                                                                                                               | Sian A                                                                                                                                                                                                                                               |
| Description                                   | Burmese lady in traditonal clothes with large jar which<br>may be used to give an offering to an elder or other<br>worshipped figure. |                                                                                                                                                                                                                                                      |
| Submaterial<br>Finish<br>Color<br>Width (in.) | Teak<br>Natural<br>Antique Brown<br>19.7                                                                                              |                                                                                                                                                                                                                                                      |
|                                               | Material<br>Product Type 1<br>Product Type 2<br>Description<br>Submaterial<br>Finish<br>Color                                         | MaterialWoodProduct Type 1PictureProduct Type 2CarvingDescriptionBurmese lady in traditional clothes with large jar which<br>may be used to give an offering to an elder or other<br>worshipped figure.SubmaterialTeakFinishNatural<br>Antique Brown |

| Submaterial  | Teak        |
|--------------|-------------|
| Finish       | Natural     |
| Color        | Antique Bro |
| Width (in.)  | 19.7        |
| Depth (in.)  | 1.2         |
| Height (in.) | 29.5        |
| Weight (lbs) | 7.5         |
| Retail Price | \$540       |