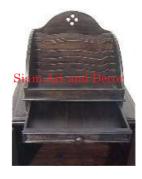

| Product#       | 1278                                                                                                                                                                                                                                 |                   |
|----------------|--------------------------------------------------------------------------------------------------------------------------------------------------------------------------------------------------------------------------------------|-------------------|
| Material       | Wood                                                                                                                                                                                                                                 |                   |
| Product Type 1 | furniture                                                                                                                                                                                                                            |                   |
| Product Type 2 | desk                                                                                                                                                                                                                                 | Siam Art and Deco |
| Description    | Reconditioned double sided desk. One side has 2 drawers<br>on the left and 2 on the right. The other side has doors<br>on each side the left side has 2 shelves and the right side<br>has one shelf. See 1736 for 2 matching chairs. |                   |
| Submaterial    | teak                                                                                                                                                                                                                                 |                   |
| Finish         | Stained                                                                                                                                                                                                                              | -                 |
| Color          | Brown                                                                                                                                                                                                                                |                   |
| Width (in.)    | 53.9                                                                                                                                                                                                                                 | Siam Art and Deco |
| Depth (in.)    | 34.6                                                                                                                                                                                                                                 |                   |
| Height (in.)   | 31.1                                                                                                                                                                                                                                 |                   |
| Weight (lbs)   |                                                                                                                                                                                                                                      |                   |
|                |                                                                                                                                                                                                                                      |                   |