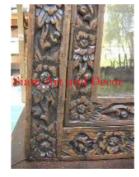

| Product#              | 1308                                                                                                                                                                                   |
|-----------------------|----------------------------------------------------------------------------------------------------------------------------------------------------------------------------------------|
| Material              | wood                                                                                                                                                                                   |
| Product Type 1        | Mirror                                                                                                                                                                                 |
| Product Type 2        | Wall Decoration                                                                                                                                                                        |
| Description           | Background of altar converted to a frame with mirror.<br>Hand carved flower and leaf design gilded gold with<br>mirror inlays in white, red and green. Mirror included<br>(not shown). |
|                       |                                                                                                                                                                                        |
| Submaterial           | Teak                                                                                                                                                                                   |
| Submaterial<br>Finish | Teak<br>Gilded                                                                                                                                                                         |
|                       |                                                                                                                                                                                        |
| Finish                | Gilded                                                                                                                                                                                 |
| Finish<br>Color       | Gilded<br>Gold with inlays                                                                                                                                                             |

Weight (lbs)

**Retail Price** 

26.9

| Product#       | 1312                                                                                                                                                                                   |
|----------------|----------------------------------------------------------------------------------------------------------------------------------------------------------------------------------------|
| Material       | wood                                                                                                                                                                                   |
| Product Type 1 | Mirror                                                                                                                                                                                 |
| Product Type 2 | Wall Decoration                                                                                                                                                                        |
| Description    | Background of altar converted to a frame with mirror.<br>Hand carved flower and leaf design gilded gold with<br>mirror inlays in white, red and green. Includes mirror<br>(not shown). |
| Submaterial    | teak                                                                                                                                                                                   |
| Finish         | gilded                                                                                                                                                                                 |
| Color          | gold with inlays                                                                                                                                                                       |
| Width (in.)    | 33.9                                                                                                                                                                                   |
| Depth (in.)    | 3.9                                                                                                                                                                                    |