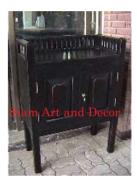

| Product#<br>Material | 1280<br>Wood                                                                                                                                                                                                                                                |          |
|----------------------|-------------------------------------------------------------------------------------------------------------------------------------------------------------------------------------------------------------------------------------------------------------|----------|
| Product Type 1       | furniture                                                                                                                                                                                                                                                   |          |
| Product Type 2       | desk                                                                                                                                                                                                                                                        | Siam Art |
| Description          | Restored desk made in Rangoon with manufacturer's<br>original brass label. Has three drawers on right side and<br>door with two shelves on left side. Pull out writing shelf<br>on each side to give more room for working. See 1737 for<br>matching chair. |          |
| Submaterial          | teak                                                                                                                                                                                                                                                        | J.       |
| Finish               | Shellac                                                                                                                                                                                                                                                     |          |
| Color                | Antique Black Red                                                                                                                                                                                                                                           |          |
| Width (in.)          | 61.0                                                                                                                                                                                                                                                        | Siam Art |
| Depth (in.)          | 38.2                                                                                                                                                                                                                                                        |          |
| Height (in.)         | 29.9                                                                                                                                                                                                                                                        |          |
| Weight (lbs)         |                                                                                                                                                                                                                                                             |          |
| <b>Retail Price</b>  | \$5,397                                                                                                                                                                                                                                                     |          |