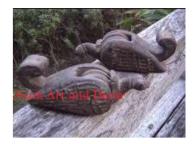

| Product#       | 246                                                                                 |
|----------------|-------------------------------------------------------------------------------------|
| Material       | Wood                                                                                |
| Product Type 1 | Statue                                                                              |
| Product Type 2 | coconut scraper                                                                     |
| Description    | Lion coconut scraper. They were used for breaking open<br>and scraping of coconuts. |

| Submaterial  | Teak    |
|--------------|---------|
| Finish       | colored |
| Color        | Brown   |
| Width (in.)  | 4.7     |
| Depth (in.)  | 17.7    |
| Height (in.) | 7.1     |
| Weight (lbs) | 6.8     |
| Retail Price | \$600   |