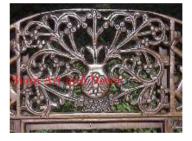

Weight (lbs)

**Retail Price** 

26.9

| Product#       | 1312                                                                                                                                                                                   |
|----------------|----------------------------------------------------------------------------------------------------------------------------------------------------------------------------------------|
| Material       | wood                                                                                                                                                                                   |
| Product Type 1 | Mirror                                                                                                                                                                                 |
| Product Type 2 | Wall Decoration                                                                                                                                                                        |
| Description    | Background of altar converted to a frame with mirror.<br>Hand carved flower and leaf design gilded gold with<br>mirror inlays in white, red and green. Includes mirror<br>(not shown). |
| Submaterial    | teak                                                                                                                                                                                   |
| Finish         | gilded                                                                                                                                                                                 |
| Color          | gold with inlays                                                                                                                                                                       |
| Width (in.)    | 33.9                                                                                                                                                                                   |
| Depth (in.)    | 3.9                                                                                                                                                                                    |

Height (in.)

Weight (lbs)

**Retail Price** 

49.2

26.0

| Product#       | 1313                                                                                                                                                                                   |
|----------------|----------------------------------------------------------------------------------------------------------------------------------------------------------------------------------------|
| Material       | wood                                                                                                                                                                                   |
| Product Type 1 | mirror                                                                                                                                                                                 |
| Product Type 2 | wall decoration                                                                                                                                                                        |
| Description    | Background of altar converted to a frame with mirror.<br>Hand carved flower and leaf design gilded gold with<br>mirror inlays in white, red and green. Includes mirror<br>(not shown). |
| Submaterial    | teak                                                                                                                                                                                   |
| Finish         | Gilded                                                                                                                                                                                 |
| Color          | Gold                                                                                                                                                                                   |

| Color        | Gold    |
|--------------|---------|
| Width (in.)  | 33.9    |
| Depth (in.)  | 3.9     |
| Height (in.) | 49.2    |
| Weight (lbs) | 20.3    |
| Retail Price | \$1,583 |
|              |         |