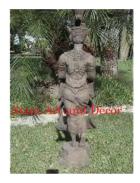

| Product#       | 191                                                                                                                   | A  |
|----------------|-----------------------------------------------------------------------------------------------------------------------|----|
| Material       | Wood                                                                                                                  |    |
| Product Type 1 | Statue                                                                                                                |    |
| Product Type 2 | Carving                                                                                                               | Si |
| Description    | Khmer story character sitting on tall base with decorative background. This piece is carved out of one piece of wood. |    |

| Submaterial         | Teak    |
|---------------------|---------|
| Finish              | Natural |
| Color               | Brown   |
| Width (in.)         | 13.4    |
| Depth (in.)         | 7.9     |
| Height (in.)        | 24.4    |
| Weight (lbs)        | 11.0    |
| <b>Retail Price</b> | \$2,159 |