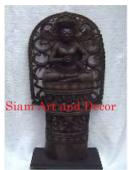

| Product#       | 191                                                                                                                   | A  |
|----------------|-----------------------------------------------------------------------------------------------------------------------|----|
| Material       | Wood                                                                                                                  |    |
| Product Type 1 | Statue                                                                                                                |    |
| Product Type 2 | Carving                                                                                                               | Si |
| Description    | Khmer story character sitting on tall base with decorative background. This piece is carved out of one piece of wood. |    |

| Submaterial         | Teak    |
|---------------------|---------|
| Finish              | Natural |
| Color               | Brown   |
| Width (in.)         | 13.4    |
| Depth (in.)         | 7.9     |
| Height (in.)        | 24.4    |
| Weight (lbs)        | 11.0    |
| <b>Retail Price</b> | \$2,159 |