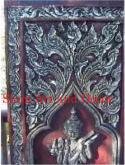

| Product#            | 247                                                                                                                                                                                                                                                     |          |
|---------------------|---------------------------------------------------------------------------------------------------------------------------------------------------------------------------------------------------------------------------------------------------------|----------|
| Material            | Wood                                                                                                                                                                                                                                                    |          |
| Product Type 1      | Plaque                                                                                                                                                                                                                                                  |          |
| Product Type 2      | Carving                                                                                                                                                                                                                                                 | Siam Art |
| Description         | This votive board has 129 terracotta buddha amulets set<br>in teak wood with hand carved Thai traditional flame<br>and archway design on teak frame. Back side has plain<br>finish. This can be hung on the wall or can stand on it's<br>attached base. |          |
| Submaterial         | Teak                                                                                                                                                                                                                                                    | 1        |
| Finish              | Colored                                                                                                                                                                                                                                                 | C        |
| Color               | Brown                                                                                                                                                                                                                                                   | 6 (0     |
| Width (in.)         | 21.7                                                                                                                                                                                                                                                    | Siam Art |
| Depth (in.)         | 7.5                                                                                                                                                                                                                                                     |          |
| Height (in.)        | 61.8                                                                                                                                                                                                                                                    |          |
| Weight (lbs)        | 31.3                                                                                                                                                                                                                                                    |          |
| <b>Retail Price</b> | \$3,040                                                                                                                                                                                                                                                 |          |
|                     |                                                                                                                                                                                                                                                         |          |