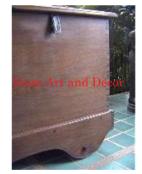

| Siam Art and Decor |  |
|--------------------|--|
|                    |  |

Product#1287MaterialWoodProduct Type 1furnitureProduct Type 2chestDescription

| Submaterial  | Teak     |  |
|--------------|----------|--|
| Finish       | Stained  |  |
| Color        | Brown    |  |
| Width (in.)  | 57.1     |  |
| Depth (in.)  | 26.8     |  |
| Height (in.) | 32.3     |  |
| Weight (lbs) | 174.1    |  |
| Retail Price | \$10,120 |  |