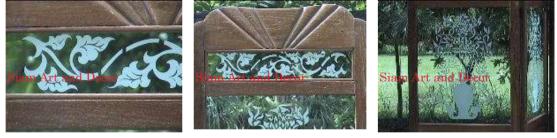

| Product# | 1284 |
|----------|------|
| Material | Wood |

Product Type 1 wall decoration

Product Type 2 Carving

Description Pair of hand carved doors with Burmese characters riding elephant and oriental lions on bottom. Look great as doors or use them as a wall decoration.

| Submaterial         | teak    |
|---------------------|---------|
| Finish              | Stained |
| Color               | Brown   |
| Width (in.)         | 36.2    |
| Depth (in.)         | 5.1     |
| Height (in.)        | 72.0    |
| Weight (lbs)        | 154.3   |
| <b>Retail Price</b> | \$3,898 |

| Product# | 1285             |  |
|----------|------------------|--|
| Material | Wood             |  |
|          | <b>W</b> 7-11-1- |  |

Product Type 1 Wall decoration

Product Type 2 Carving

Description Pair of hand carved teak doors featurning Burmese dancers. Can be used as wall decoration.