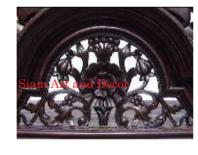

| Product#              | 1308                                                                                                                                                                                   |
|-----------------------|----------------------------------------------------------------------------------------------------------------------------------------------------------------------------------------|
| Material              | wood                                                                                                                                                                                   |
| Product Type 1        | Mirror                                                                                                                                                                                 |
| Product Type 2        | Wall Decoration                                                                                                                                                                        |
| Description           | Background of altar converted to a frame with mirror.<br>Hand carved flower and leaf design gilded gold with<br>mirror inlays in white, red and green. Mirror included<br>(not shown). |
|                       |                                                                                                                                                                                        |
| Submaterial           | Teak                                                                                                                                                                                   |
| Submaterial<br>Finish | Teak<br>Gilded                                                                                                                                                                         |
|                       |                                                                                                                                                                                        |
| Finish                | Gilded                                                                                                                                                                                 |
| Finish<br>Color       | Gilded<br>Gold with inlays                                                                                                                                                             |

Weight (lbs)

**Retail Price** 

26.9

| Product#       | 1312                                                                                                                                                                                   |
|----------------|----------------------------------------------------------------------------------------------------------------------------------------------------------------------------------------|
| Material       | wood                                                                                                                                                                                   |
| Product Type 1 | Mirror                                                                                                                                                                                 |
| Product Type 2 | Wall Decoration                                                                                                                                                                        |
| Description    | Background of altar converted to a frame with mirror.<br>Hand carved flower and leaf design gilded gold with<br>mirror inlays in white, red and green. Includes mirror<br>(not shown). |
| Submaterial    | teak                                                                                                                                                                                   |
| Finish         | gilded                                                                                                                                                                                 |
| Color          | gold with inlays                                                                                                                                                                       |
| Width (in.)    | 33.9                                                                                                                                                                                   |
| Depth (in.)    | 3.9                                                                                                                                                                                    |