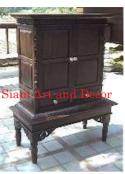

| Product#       | 1317                                                                                                                                                |
|----------------|-----------------------------------------------------------------------------------------------------------------------------------------------------|
| Material       | wood                                                                                                                                                |
| Product Type 1 | Furniture                                                                                                                                           |
| Product Type 2 | Cabinet                                                                                                                                             |
| Description    | Old reconditioned Buddha display cabinet with mirror in<br>back and glass in front and on the sides. Cabinet has<br>wood top and opens on the side. |

Submaterial

Width (in.)

Depth (in.)

Height (in.)

Weight (lbs)

**Retail Price** 

Finish

Color

Teak

19.1

15.6

22.2

24.8

\$540

painted

antique red with gilded gold