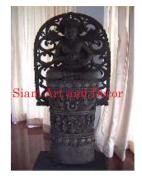

| Product#       | 177        |
|----------------|------------|
| Material       | Wood       |
| Product Type 1 | Statue     |
|                | <b>a</b> . |

Product Type 2 Carving

Description Pair of Temple Guardians. The pair contains a left and right. The back is plain or natural finish.

| Submaterial  | Teak    |
|--------------|---------|
| Finish       | Natural |
| Color        | Brown   |
| Width (in.)  | 10.2    |
| Depth (in.)  | 4.7     |
| Height (in.) | 39.4    |
| Weight (lbs) | 15.9    |
| Retail Price | \$1,559 |