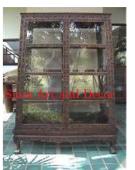

| Product#       | 1317                                                                                                                                                |
|----------------|-----------------------------------------------------------------------------------------------------------------------------------------------------|
| Material       | wood                                                                                                                                                |
| Product Type 1 | Furniture                                                                                                                                           |
| Product Type 2 | Cabinet                                                                                                                                             |
| Description    | Old reconditioned Buddha display cabinet with mirror in<br>back and glass in front and on the sides. Cabinet has<br>wood top and opens on the side. |

Submaterial

Width (in.)

Depth (in.)

Height (in.)

Weight (lbs)

**Retail Price** 

Finish

Color

Teak

19.1

15.6

22.2

24.8

\$540

painted

antique red with gilded gold