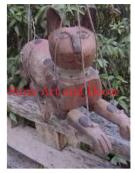

| Product#       | 177        |
|----------------|------------|
| Material       | Wood       |
| Product Type 1 | Statue     |
|                | <b>a</b> . |

Product Type 2 Carving

Description Pair of Temple Guardians. The pair contains a left and right. The back is plain or natural finish.

| Submaterial  | Teak    |
|--------------|---------|
| Finish       | Natural |
| Color        | Brown   |
| Width (in.)  | 10.2    |
| Depth (in.)  | 4.7     |
| Height (in.) | 39.4    |
| Weight (lbs) | 15.9    |
| Retail Price | \$1,559 |