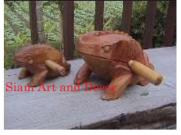

- Product# 244 Material Wood
- Product Type 1 Statue

Product Type 2 coconut scraper

Description Rabbit coconut scraper with attached bowl. They were used for breaking open and scraping of coconuts.

| Submaterial  | Teak       |
|--------------|------------|
| Finish       | Colored    |
| Color        | Dark Brown |
| Width (in.)  | 7.1        |
| Depth (in.)  | 20.5       |
| Height (in.) | 6.7        |
| Weight (lbs) | 5.7        |
| Retail Price | \$750      |

| Product#       | 245                                                                                   |       |
|----------------|---------------------------------------------------------------------------------------|-------|
| Material       | Wood                                                                                  | i.    |
| Product Type 1 | Statue                                                                                |       |
| Product Type 2 | coconut scraper                                                                       | s     |
| Description    | Turtle coconut scraper. They were used for breaking open<br>and scraping of coconuts. | No. 1 |

| Product#       | 246                                                                                 |
|----------------|-------------------------------------------------------------------------------------|
| Material       | Wood                                                                                |
| Product Type 1 | Statue                                                                              |
| Product Type 2 | coconut scraper                                                                     |
| Description    | Lion coconut scraper. They were used for breaking open<br>and scraping of coconuts. |