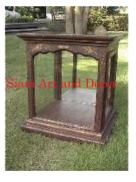

| Product#       | 1317                                                                                                                                                |
|----------------|-----------------------------------------------------------------------------------------------------------------------------------------------------|
| Material       | wood                                                                                                                                                |
| Product Type 1 | Furniture                                                                                                                                           |
| Product Type 2 | Cabinet                                                                                                                                             |
| Description    | Old reconditioned Buddha display cabinet with mirror in<br>back and glass in front and on the sides. Cabinet has<br>wood top and opens on the side. |

Submaterial

Width (in.)

Depth (in.)

Height (in.)

Weight (lbs)

**Retail Price** 

Finish

Color

Teak

19.1

15.6

22.2

24.8

\$540

painted

antique red with gilded gold