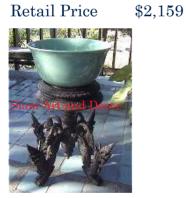

| Product#       | 191                                                                                                                   | A  |
|----------------|-----------------------------------------------------------------------------------------------------------------------|----|
| Material       | Wood                                                                                                                  |    |
| Product Type 1 | Statue                                                                                                                |    |
| Product Type 2 | Carving                                                                                                               | Si |
| Description    | Khmer story character sitting on tall base with decorative background. This piece is carved out of one piece of wood. |    |

| Submaterial         | Teak    |
|---------------------|---------|
| Finish              | Natural |
| Color               | Brown   |
| Width (in.)         | 13.4    |
| Depth (in.)         | 7.9     |
| Height (in.)        | 24.4    |
| Weight (lbs)        | 11.0    |
| <b>Retail Price</b> | \$2,159 |