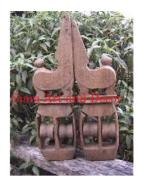

| Product#       | 177        |
|----------------|------------|
| Material       | Wood       |
| Product Type 1 | Statue     |
|                | <b>a</b> . |

Product Type 2 Carving

Description Pair of Temple Guardians. The pair contains a left and right. The back is plain or natural finish.

| Submaterial  | Teak    |
|--------------|---------|
| Finish       | Natural |
| Color        | Brown   |
| Width (in.)  | 10.2    |
| Depth (in.)  | 4.7     |
| Height (in.) | 39.4    |
| Weight (lbs) | 15.9    |
| Retail Price | \$1,559 |