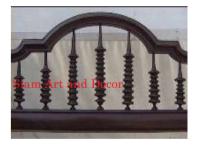

| Siam Art and Decor |  |
|--------------------|--|
|                    |  |

Product#1287MaterialWoodProduct Type 1furnitureProduct Type 2chestDescription

| Submaterial  | Teak     |  |
|--------------|----------|--|
| Finish       | Stained  |  |
| Color        | Brown    |  |
| Width (in.)  | 57.1     |  |
| Depth (in.)  | 26.8     |  |
| Height (in.) | 32.3     |  |
| Weight (lbs) | 174.1    |  |
| Retail Price | \$10,120 |  |