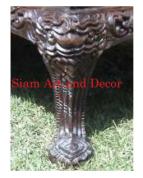

| Product#       | 1315                                                                                                                                                                                                                |          |
|----------------|---------------------------------------------------------------------------------------------------------------------------------------------------------------------------------------------------------------------|----------|
| Material       | wood                                                                                                                                                                                                                |          |
| Product Type 1 | Furniture                                                                                                                                                                                                           | New York |
| Product Type 2 | Table                                                                                                                                                                                                               | Sia      |
| Description    | Traditional temple platform used for display or sitting.<br>Has antique red and black top, gilded gold hand carved<br>flower and leaf design on sides and legs with mirror<br>inlays in red, white, green and blue. |          |
| Submaterial    | Teak                                                                                                                                                                                                                |          |
| Finish         | Painted & Gilded                                                                                                                                                                                                    |          |
| Color          | Antique Red & gold                                                                                                                                                                                                  |          |
| Width (in.)    | 74.8                                                                                                                                                                                                                | Sia      |
| Depth (in.)    | 35.4                                                                                                                                                                                                                | e.       |
| Height (in.)   | 22.0                                                                                                                                                                                                                |          |
| Weight (lbs)   |                                                                                                                                                                                                                     |          |
| Retail Price   | \$8,996                                                                                                                                                                                                             |          |