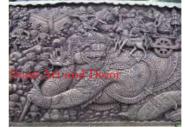

| Product#            | 498                                                                                                                                                                                                         |                    |
|---------------------|-------------------------------------------------------------------------------------------------------------------------------------------------------------------------------------------------------------|--------------------|
| Material            | Wood                                                                                                                                                                                                        | The second second  |
| Product Type 1      | Plaque                                                                                                                                                                                                      |                    |
| Product Type 2      | Carving                                                                                                                                                                                                     | Siam Art and Decor |
| Description         | Old Thai Hanuman story of the great war. The carving<br>is from an old rice board and features Hanuman and<br>warrior characters with wagons and horses. Has great<br>detail and took over 1 year to carve. |                    |
| Submaterial         | Teak                                                                                                                                                                                                        |                    |
| Finish              | colored                                                                                                                                                                                                     |                    |
| Color               | Antique Brown                                                                                                                                                                                               |                    |
| Width (in.)         | 109.4                                                                                                                                                                                                       | Siam Art and Decor |
| Depth (in.)         | 7.5                                                                                                                                                                                                         |                    |
| Height (in.)        | 24.4                                                                                                                                                                                                        |                    |
| Weight (lbs)        | 92.6                                                                                                                                                                                                        |                    |
| <b>Retail Price</b> | \$25,637                                                                                                                                                                                                    |                    |