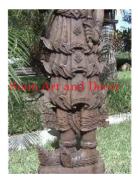

| Product#       | 191                                                                                                                   | A  |
|----------------|-----------------------------------------------------------------------------------------------------------------------|----|
| Material       | Wood                                                                                                                  |    |
| Product Type 1 | Statue                                                                                                                |    |
| Product Type 2 | Carving                                                                                                               | Si |
| Description    | Khmer story character sitting on tall base with decorative background. This piece is carved out of one piece of wood. |    |

| Submaterial         | Teak    |
|---------------------|---------|
| Finish              | Natural |
| Color               | Brown   |
| Width (in.)         | 13.4    |
| Depth (in.)         | 7.9     |
| Height (in.)        | 24.4    |
| Weight (lbs)        | 11.0    |
| <b>Retail Price</b> | \$2,159 |