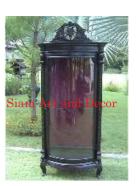

| Product#       | 1317                                                                                                                                                |
|----------------|-----------------------------------------------------------------------------------------------------------------------------------------------------|
| Material       | wood                                                                                                                                                |
| Product Type 1 | Furniture                                                                                                                                           |
| Product Type 2 | Cabinet                                                                                                                                             |
| Description    | Old reconditioned Buddha display cabinet with mirror in<br>back and glass in front and on the sides. Cabinet has<br>wood top and opens on the side. |

Submaterial

Width (in.)

Depth (in.)

Height (in.)

Weight (lbs)

**Retail Price** 

Finish

Color

Teak

19.1

15.6

22.2

24.8

\$540

painted

antique red with gilded gold