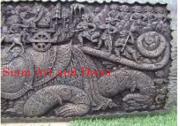

| Product#       | 191                                                                                                                   | A  |
|----------------|-----------------------------------------------------------------------------------------------------------------------|----|
| Material       | Wood                                                                                                                  |    |
| Product Type 1 | Statue                                                                                                                |    |
| Product Type 2 | Carving                                                                                                               | Si |
| Description    | Khmer story character sitting on tall base with decorative background. This piece is carved out of one piece of wood. |    |

| Submaterial         | Teak    |
|---------------------|---------|
| Finish              | Natural |
| Color               | Brown   |
| Width (in.)         | 13.4    |
| Depth (in.)         | 7.9     |
| Height (in.)        | 24.4    |
| Weight (lbs)        | 11.0    |
| <b>Retail Price</b> | \$2,159 |