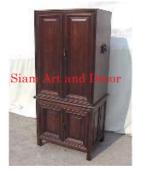

| Siam Art and Decor |  |
|--------------------|--|
|                    |  |

Product#1287MaterialWoodProduct Type 1furnitureProduct Type 2chestDescription

| Submaterial  | Teak     |  |
|--------------|----------|--|
| Finish       | Stained  |  |
| Color        | Brown    |  |
| Width (in.)  | 57.1     |  |
| Depth (in.)  | 26.8     |  |
| Height (in.) | 32.3     |  |
| Weight (lbs) | 174.1    |  |
| Retail Price | \$10,120 |  |