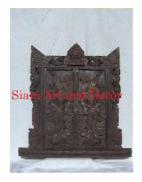

| Product# | 1284 |
|----------|------|
| Material | Wood |

Product Type 1 wall decoration

Product Type 2 Carving

Description Pair of hand carved doors with Burmese characters riding elephant and oriental lions on bottom. Look great as doors or use them as a wall decoration.

| Submaterial         | teak    |
|---------------------|---------|
| Finish              | Stained |
| Color               | Brown   |
| Width (in.)         | 36.2    |
| Depth (in.)         | 5.1     |
| Height (in.)        | 72.0    |
| Weight (lbs)        | 154.3   |
| <b>Retail Price</b> | \$3,898 |