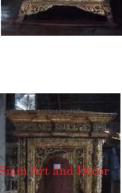

| Product#              | 1308                                                                                                                                                                                   |
|-----------------------|----------------------------------------------------------------------------------------------------------------------------------------------------------------------------------------|
| Material              | wood                                                                                                                                                                                   |
| Product Type 1        | Mirror                                                                                                                                                                                 |
| Product Type 2        | Wall Decoration                                                                                                                                                                        |
| Description           | Background of altar converted to a frame with mirror.<br>Hand carved flower and leaf design gilded gold with<br>mirror inlays in white, red and green. Mirror included<br>(not shown). |
|                       |                                                                                                                                                                                        |
| Submaterial           | Teak                                                                                                                                                                                   |
| Submaterial<br>Finish | Teak<br>Gilded                                                                                                                                                                         |
|                       |                                                                                                                                                                                        |
| Finish                | Gilded                                                                                                                                                                                 |
| Finish<br>Color       | Gilded<br>Gold with inlays                                                                                                                                                             |

Weight (lbs)

**Retail Price** 

26.9

| Product#       | 1312                                                                                                                                                                                   |
|----------------|----------------------------------------------------------------------------------------------------------------------------------------------------------------------------------------|
| Material       | wood                                                                                                                                                                                   |
| Product Type 1 | Mirror                                                                                                                                                                                 |
| Product Type 2 | Wall Decoration                                                                                                                                                                        |
| Description    | Background of altar converted to a frame with mirror.<br>Hand carved flower and leaf design gilded gold with<br>mirror inlays in white, red and green. Includes mirror<br>(not shown). |
| Submaterial    | teak                                                                                                                                                                                   |
| Finish         | gilded                                                                                                                                                                                 |
| Color          | gold with inlays                                                                                                                                                                       |
| Width (in.)    | 33.9                                                                                                                                                                                   |
| Depth (in.)    | 3.9                                                                                                                                                                                    |