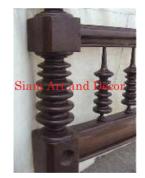

| Siam Art and Decor |  |
|--------------------|--|
|                    |  |

Product#1287MaterialWoodProduct Type 1furnitureProduct Type 2chestDescription

| Submaterial  | Teak     |  |
|--------------|----------|--|
| Finish       | Stained  |  |
| Color        | Brown    |  |
| Width (in.)  | 57.1     |  |
| Depth (in.)  | 26.8     |  |
| Height (in.) | 32.3     |  |
| Weight (lbs) | 174.1    |  |
| Retail Price | \$10,120 |  |