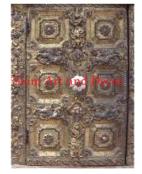

| Product#       | 1315                                                                                                                                                                                                                |          |
|----------------|---------------------------------------------------------------------------------------------------------------------------------------------------------------------------------------------------------------------|----------|
| Material       | wood                                                                                                                                                                                                                |          |
| Product Type 1 | Furniture                                                                                                                                                                                                           | New York |
| Product Type 2 | Table                                                                                                                                                                                                               | Sia      |
| Description    | Traditional temple platform used for display or sitting.<br>Has antique red and black top, gilded gold hand carved<br>flower and leaf design on sides and legs with mirror<br>inlays in red, white, green and blue. |          |
| Submaterial    | Teak                                                                                                                                                                                                                |          |
| Finish         | Painted & Gilded                                                                                                                                                                                                    |          |
| Color          | Antique Red & gold                                                                                                                                                                                                  |          |
| Width (in.)    | 74.8                                                                                                                                                                                                                | Sia      |
| Depth (in.)    | 35.4                                                                                                                                                                                                                | e.       |
| Height (in.)   | 22.0                                                                                                                                                                                                                |          |
| Weight (lbs)   |                                                                                                                                                                                                                     |          |
| Retail Price   | \$8,996                                                                                                                                                                                                             |          |