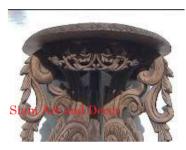

338

11/26/2012

| Product# | 339  |
|----------|------|
| Material | Wood |

- Product Type 1 Head
- Product Type 2 Carving
- Description Buddha head with decorative ornament on top of head. Comes attached to black wood stand. Head comes in 2 pieces (head and ornament).

| Submaterial  | Teak          |
|--------------|---------------|
| Finish       | Colored       |
| Color        | Antique Brown |
| Width (in.)  | 7.9           |
| Depth (in.)  | 9.8           |
| Height (in.) | 23.6          |
| Weight (lbs) | 15.9          |
| Retail Price | \$810         |