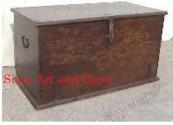

| Siam Art and Decor |  |
|--------------------|--|
|                    |  |

Product#1287MaterialWoodProduct Type 1furnitureProduct Type 2chestDescription

| Submaterial  | Teak     |  |
|--------------|----------|--|
| Finish       | Stained  |  |
| Color        | Brown    |  |
| Width (in.)  | 57.1     |  |
| Depth (in.)  | 26.8     |  |
| Height (in.) | 32.3     |  |
| Weight (lbs) | 174.1    |  |
| Retail Price | \$10,120 |  |