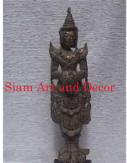

| Produ | ct#       | 1412                                                                                                                          |         |
|-------|-----------|-------------------------------------------------------------------------------------------------------------------------------|---------|
| Mater | rial      | Wood                                                                                                                          |         |
| Produ | ct Type 1 | Statue                                                                                                                        |         |
| Produ | ct Type 2 | Carving                                                                                                                       | Siam Ar |
| Descr | iption    | Rare Burmese antique of hand carved angel with<br>attached black painted wood base. Back side is natural<br>log plain finish. |         |
|       |           |                                                                                                                               |         |

| Submaterial         | Teak                        |
|---------------------|-----------------------------|
| Finish              | Painted                     |
| Color               | Antique Green & Gilded Gold |
| Width (in.)         | 6.3                         |
| Depth (in.)         | 6.3                         |
| Height (in.)        | 26.8                        |
| Weight (lbs)        | 4.8                         |
| <b>Retail Price</b> | \$576                       |
|                     | -                           |