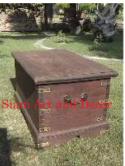

| Siam Art and Decor |  |
|--------------------|--|
|                    |  |

Product#1287MaterialWoodProduct Type 1furnitureProduct Type 2chestDescription

| Submaterial  | Teak     |  |
|--------------|----------|--|
| Finish       | Stained  |  |
| Color        | Brown    |  |
| Width (in.)  | 57.1     |  |
| Depth (in.)  | 26.8     |  |
| Height (in.) | 32.3     |  |
| Weight (lbs) | 174.1    |  |
| Retail Price | \$10,120 |  |