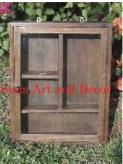

| Product#       | 1317                                                                                                                                                |
|----------------|-----------------------------------------------------------------------------------------------------------------------------------------------------|
| Material       | wood                                                                                                                                                |
| Product Type 1 | Furniture                                                                                                                                           |
| Product Type 2 | Cabinet                                                                                                                                             |
| Description    | Old reconditioned Buddha display cabinet with mirror in<br>back and glass in front and on the sides. Cabinet has<br>wood top and opens on the side. |

Submaterial

Width (in.)

Depth (in.)

Height (in.)

Weight (lbs)

**Retail Price** 

Finish

Color

Teak

19.1

15.6

22.2

24.8

\$540

painted

antique red with gilded gold