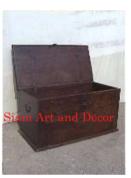

| Siam Art and Decor |  |
|--------------------|--|
|                    |  |

Product#1287MaterialWoodProduct Type 1furnitureProduct Type 2chestDescription

| Submaterial  | Teak     |  |
|--------------|----------|--|
| Finish       | Stained  |  |
| Color        | Brown    |  |
| Width (in.)  | 57.1     |  |
| Depth (in.)  | 26.8     |  |
| Height (in.) | 32.3     |  |
| Weight (lbs) | 174.1    |  |
| Retail Price | \$10,120 |  |