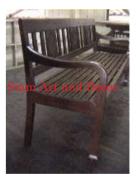

| Product#       | 469                                                                               | ST. |
|----------------|-----------------------------------------------------------------------------------|-----|
| Material       | Wood                                                                              |     |
| Product Type 1 | Furniture                                                                         | 1   |
| Product Type 2 | Chair                                                                             | Sia |
| Description    | Teak chair that reclines for those long naps in or outdoor with small side table. | A A |

| Submaterial  | Teak    |
|--------------|---------|
| Finish       | Shellac |
| Color        | Brown   |
| Width (in.)  | 28.3    |
| Depth (in.)  | 41.3    |
| Height (in.) | 43.3    |
| Weight (lbs) |         |
| Retail Price | \$1,799 |