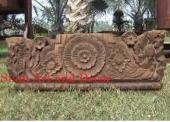

| Product#            | 498                                                                                                                                                                                                         |                    |
|---------------------|-------------------------------------------------------------------------------------------------------------------------------------------------------------------------------------------------------------|--------------------|
| Material            | Wood                                                                                                                                                                                                        | The second second  |
| Product Type 1      | Plaque                                                                                                                                                                                                      |                    |
| Product Type 2      | Carving                                                                                                                                                                                                     | Siam Art and Decor |
| Description         | Old Thai Hanuman story of the great war. The carving<br>is from an old rice board and features Hanuman and<br>warrior characters with wagons and horses. Has great<br>detail and took over 1 year to carve. |                    |
| Submaterial         | Teak                                                                                                                                                                                                        |                    |
| Finish              | colored                                                                                                                                                                                                     |                    |
| Color               | Antique Brown                                                                                                                                                                                               |                    |
| Width (in.)         | 109.4                                                                                                                                                                                                       | Siam Art and Decor |
| Depth (in.)         | 7.5                                                                                                                                                                                                         |                    |
| Height (in.)        | 24.4                                                                                                                                                                                                        |                    |
| Weight (lbs)        | 92.6                                                                                                                                                                                                        |                    |
| <b>Retail Price</b> | \$25,637                                                                                                                                                                                                    |                    |