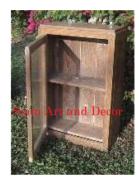

| Product#       | 1317                                                                                                                                                |
|----------------|-----------------------------------------------------------------------------------------------------------------------------------------------------|
| Material       | wood                                                                                                                                                |
| Product Type 1 | Furniture                                                                                                                                           |
| Product Type 2 | Cabinet                                                                                                                                             |
| Description    | Old reconditioned Buddha display cabinet with mirror in<br>back and glass in front and on the sides. Cabinet has<br>wood top and opens on the side. |

Submaterial

Width (in.)

Depth (in.)

Height (in.)

Weight (lbs)

**Retail Price** 

Finish

Color

Teak

19.1

15.6

22.2

24.8

\$540

painted

antique red with gilded gold