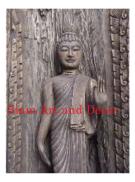

| Teak    |
|---------|
| Natural |
| Brown   |
| 18.1    |
| 15.4    |
| 28.3    |
| 55.1    |
| \$7,016 |
|         |

| Product#       | 176                                                                                  |
|----------------|--------------------------------------------------------------------------------------|
| Material       | Wood                                                                                 |
| Product Type 1 | Statue                                                                               |
| Product Type 2 | Carving                                                                              |
| Description    | Standing Buddha attached in a carved log frame with<br>Kala carved on base of frame. |