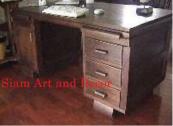

| Product#       | 1278                                                                                                                                                                                                                                 |                   |
|----------------|--------------------------------------------------------------------------------------------------------------------------------------------------------------------------------------------------------------------------------------|-------------------|
| Material       | Wood                                                                                                                                                                                                                                 |                   |
| Product Type 1 | furniture                                                                                                                                                                                                                            |                   |
| Product Type 2 | desk                                                                                                                                                                                                                                 | Siam Art and Deco |
| Description    | Reconditioned double sided desk. One side has 2 drawers<br>on the left and 2 on the right. The other side has doors<br>on each side the left side has 2 shelves and the right side<br>has one shelf. See 1736 for 2 matching chairs. |                   |
| Submaterial    | teak                                                                                                                                                                                                                                 |                   |
| Finish         | Stained                                                                                                                                                                                                                              | -                 |
| Color          | Brown                                                                                                                                                                                                                                |                   |
| Width (in.)    | 53.9                                                                                                                                                                                                                                 | Siam Art and Deco |
| Depth (in.)    | 34.6                                                                                                                                                                                                                                 |                   |
| Height (in.)   | 31.1                                                                                                                                                                                                                                 |                   |
| Weight (lbs)   |                                                                                                                                                                                                                                      |                   |
|                |                                                                                                                                                                                                                                      |                   |