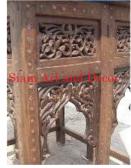

| Product# | 1284 |
|----------|------|
| Material | Wood |

Product Type 1 wall decoration

Product Type 2 Carving

Description Pair of hand carved doors with Burmese characters riding elephant and oriental lions on bottom. Look great as doors or use them as a wall decoration.

| Submaterial         | teak    |
|---------------------|---------|
| Finish              | Stained |
| Color               | Brown   |
| Width (in.)         | 36.2    |
| Depth (in.)         | 5.1     |
| Height (in.)        | 72.0    |
| Weight (lbs)        | 154.3   |
| <b>Retail Price</b> | \$3,898 |