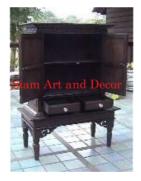

| Product#       | 1278                                                                                                                                                                                                                                 |                   |
|----------------|--------------------------------------------------------------------------------------------------------------------------------------------------------------------------------------------------------------------------------------|-------------------|
| Material       | Wood                                                                                                                                                                                                                                 |                   |
| Product Type 1 | furniture                                                                                                                                                                                                                            |                   |
| Product Type 2 | desk                                                                                                                                                                                                                                 | Siam Art and Deco |
| Description    | Reconditioned double sided desk. One side has 2 drawers<br>on the left and 2 on the right. The other side has doors<br>on each side the left side has 2 shelves and the right side<br>has one shelf. See 1736 for 2 matching chairs. |                   |
| Submaterial    | teak                                                                                                                                                                                                                                 |                   |
| Finish         | Stained                                                                                                                                                                                                                              | -                 |
| Color          | Brown                                                                                                                                                                                                                                |                   |
| Width (in.)    | 53.9                                                                                                                                                                                                                                 | Siam Art and Deco |
| Depth (in.)    | 34.6                                                                                                                                                                                                                                 |                   |
| Height (in.)   | 31.1                                                                                                                                                                                                                                 |                   |
| Weight (lbs)   |                                                                                                                                                                                                                                      |                   |
|                |                                                                                                                                                                                                                                      |                   |

\$4,030

**Retail Price** 

| Product#                    | 1279                                                                                                                                                                                                                                    |
|-----------------------------|-----------------------------------------------------------------------------------------------------------------------------------------------------------------------------------------------------------------------------------------|
| Material                    | Wood                                                                                                                                                                                                                                    |
| Product Type 1              | Furniture                                                                                                                                                                                                                               |
| Product Type 2              | Box                                                                                                                                                                                                                                     |
| Description                 | Old Chinese style street vendor's box for carrying and<br>displaying pastries or silk fabrics. Box often seen in old<br>Chinese movies has four separate stacking<br>compartments, carrying pole and chinese writing on top<br>portion. |
| Submaterial                 | teak                                                                                                                                                                                                                                    |
| Finish                      | Lacquered                                                                                                                                                                                                                               |
| Color                       | Antique Black & Red                                                                                                                                                                                                                     |
| Width (in.)                 | 79.9                                                                                                                                                                                                                                    |
|                             |                                                                                                                                                                                                                                         |
| Depth (in.)                 | 27.2                                                                                                                                                                                                                                    |
| Depth (in.)<br>Height (in.) | 27.2<br>47.6                                                                                                                                                                                                                            |
| ± 、 /                       |                                                                                                                                                                                                                                         |