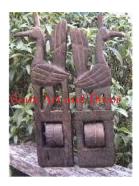

#### Product# Material

Submaterial

Width (in.) Depth (in.) Height (in.) Weight (lbs)

Finish Color

Product Type 1 Statue Product Type 2 Carving

Touror Type 2 Oat VI

Description Pair of Thai angels holding a drum hanging from a pole. Each angel is holding a removeable gong. The gold painted costumes are accented with inlaid color mirrors.