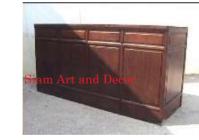

| Siam Art and Decor |  |
|--------------------|--|
|                    |  |

Product#1287MaterialWoodProduct Type 1furnitureProduct Type 2chestDescription

| Submaterial  | Teak     |  |
|--------------|----------|--|
| Finish       | Stained  |  |
| Color        | Brown    |  |
| Width (in.)  | 57.1     |  |
| Depth (in.)  | 26.8     |  |
| Height (in.) | 32.3     |  |
| Weight (lbs) | 174.1    |  |
| Retail Price | \$10,120 |  |