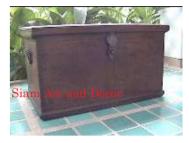

| Siam Art and Decor |  |
|--------------------|--|
|                    |  |

Product#1287MaterialWoodProduct Type 1furnitureProduct Type 2chestDescription

| Submaterial  | Teak     |  |
|--------------|----------|--|
| Finish       | Stained  |  |
| Color        | Brown    |  |
| Width (in.)  | 57.1     |  |
| Depth (in.)  | 26.8     |  |
| Height (in.) | 32.3     |  |
| Weight (lbs) | 174.1    |  |
| Retail Price | \$10,120 |  |