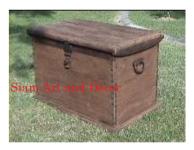

| Siam Art and Decor |  |
|--------------------|--|
|                    |  |

Product#1287MaterialWoodProduct Type 1furnitureProduct Type 2chestDescription

| Submaterial  | Teak     |  |
|--------------|----------|--|
| Finish       | Stained  |  |
| Color        | Brown    |  |
| Width (in.)  | 57.1     |  |
| Depth (in.)  | 26.8     |  |
| Height (in.) | 32.3     |  |
| Weight (lbs) | 174.1    |  |
| Retail Price | \$10,120 |  |