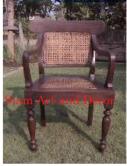

| Product#       | 469                                                                               | ST. |
|----------------|-----------------------------------------------------------------------------------|-----|
| Material       | Wood                                                                              |     |
| Product Type 1 | Furniture                                                                         | 1   |
| Product Type 2 | Chair                                                                             | Sia |
| Description    | Teak chair that reclines for those long naps in or outdoor with small side table. | A A |

| Submaterial  | Teak    |
|--------------|---------|
| Finish       | Shellac |
| Color        | Brown   |
| Width (in.)  | 28.3    |
| Depth (in.)  | 41.3    |
| Height (in.) | 43.3    |
| Weight (lbs) |         |
| Retail Price | \$1,799 |