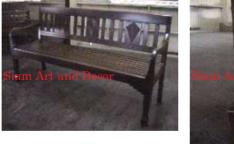

| Product#       | 469                                                                               | ST. |
|----------------|-----------------------------------------------------------------------------------|-----|
| Material       | Wood                                                                              |     |
| Product Type 1 | Furniture                                                                         | 1   |
| Product Type 2 | Chair                                                                             | Sia |
| Description    | Teak chair that reclines for those long naps in or outdoor with small side table. | A A |

| Submaterial  | Teak    |
|--------------|---------|
| Finish       | Shellac |
| Color        | Brown   |
| Width (in.)  | 28.3    |
| Depth (in.)  | 41.3    |
| Height (in.) | 43.3    |
| Weight (lbs) |         |
| Retail Price | \$1,799 |