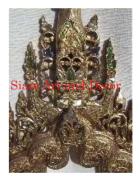

Weight (lbs)

**Retail Price** 

26.9

| Product#       | 1312                                                                                                                                                                                   |
|----------------|----------------------------------------------------------------------------------------------------------------------------------------------------------------------------------------|
| Material       | wood                                                                                                                                                                                   |
| Product Type 1 | Mirror                                                                                                                                                                                 |
| Product Type 2 | Wall Decoration                                                                                                                                                                        |
| Description    | Background of altar converted to a frame with mirror.<br>Hand carved flower and leaf design gilded gold with<br>mirror inlays in white, red and green. Includes mirror<br>(not shown). |
| Submaterial    | teak                                                                                                                                                                                   |
| Finish         | gilded                                                                                                                                                                                 |
| Color          | gold with inlays                                                                                                                                                                       |
| Width (in.)    | 33.9                                                                                                                                                                                   |
| Depth (in.)    | 3.9                                                                                                                                                                                    |

Height (in.)

Weight (lbs)

**Retail Price** 

49.2

26.0

| Product#       | 1313                                                                                                                                                                                   |
|----------------|----------------------------------------------------------------------------------------------------------------------------------------------------------------------------------------|
| Material       | wood                                                                                                                                                                                   |
| Product Type 1 | mirror                                                                                                                                                                                 |
| Product Type 2 | wall decoration                                                                                                                                                                        |
| Description    | Background of altar converted to a frame with mirror.<br>Hand carved flower and leaf design gilded gold with<br>mirror inlays in white, red and green. Includes mirror<br>(not shown). |
| Submaterial    | teak                                                                                                                                                                                   |
| Finish         | Gilded                                                                                                                                                                                 |
| Color          | Gold                                                                                                                                                                                   |