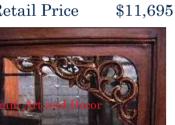

| Product#              | 1308                                                                                                                                                                                   |
|-----------------------|----------------------------------------------------------------------------------------------------------------------------------------------------------------------------------------|
| Material              | wood                                                                                                                                                                                   |
| Product Type 1        | Mirror                                                                                                                                                                                 |
| Product Type 2        | Wall Decoration                                                                                                                                                                        |
| Description           | Background of altar converted to a frame with mirror.<br>Hand carved flower and leaf design gilded gold with<br>mirror inlays in white, red and green. Mirror included<br>(not shown). |
|                       |                                                                                                                                                                                        |
| Submaterial           | Teak                                                                                                                                                                                   |
| Submaterial<br>Finish | Teak<br>Gilded                                                                                                                                                                         |
|                       |                                                                                                                                                                                        |
| Finish                | Gilded                                                                                                                                                                                 |
| Finish<br>Color       | Gilded<br>Gold with inlays                                                                                                                                                             |

Weight (lbs)

**Retail Price** 

26.9

| Product#       | 1312                                                                                                                                                                                   |
|----------------|----------------------------------------------------------------------------------------------------------------------------------------------------------------------------------------|
| Material       | wood                                                                                                                                                                                   |
| Product Type 1 | Mirror                                                                                                                                                                                 |
| Product Type 2 | Wall Decoration                                                                                                                                                                        |
| Description    | Background of altar converted to a frame with mirror.<br>Hand carved flower and leaf design gilded gold with<br>mirror inlays in white, red and green. Includes mirror<br>(not shown). |
| Submaterial    | teak                                                                                                                                                                                   |
| Finish         | gilded                                                                                                                                                                                 |
| Color          | gold with inlays                                                                                                                                                                       |
| Width (in.)    | 33.9                                                                                                                                                                                   |
| Depth (in.)    | 3.9                                                                                                                                                                                    |