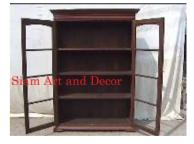

| Product#       | 1317                                                                                                                                                |
|----------------|-----------------------------------------------------------------------------------------------------------------------------------------------------|
| Material       | wood                                                                                                                                                |
| Product Type 1 | Furniture                                                                                                                                           |
| Product Type 2 | Cabinet                                                                                                                                             |
| Description    | Old reconditioned Buddha display cabinet with mirror in<br>back and glass in front and on the sides. Cabinet has<br>wood top and opens on the side. |