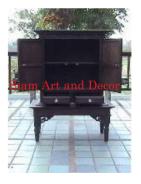

| Product#       | 1278                                                                                                                                                                                                                                 |                   |
|----------------|--------------------------------------------------------------------------------------------------------------------------------------------------------------------------------------------------------------------------------------|-------------------|
| Material       | Wood                                                                                                                                                                                                                                 |                   |
| Product Type 1 | furniture                                                                                                                                                                                                                            |                   |
| Product Type 2 | desk                                                                                                                                                                                                                                 | Siam Art and Deco |
| Description    | Reconditioned double sided desk. One side has 2 drawers<br>on the left and 2 on the right. The other side has doors<br>on each side the left side has 2 shelves and the right side<br>has one shelf. See 1736 for 2 matching chairs. |                   |
| Submaterial    | teak                                                                                                                                                                                                                                 |                   |
| Finish         | Stained                                                                                                                                                                                                                              | -                 |
| Color          | Brown                                                                                                                                                                                                                                |                   |
| Width (in.)    | 53.9                                                                                                                                                                                                                                 | Siam Art and Deco |
| Depth (in.)    | 34.6                                                                                                                                                                                                                                 |                   |
| Height (in.)   | 31.1                                                                                                                                                                                                                                 |                   |
| Weight (lbs)   |                                                                                                                                                                                                                                      |                   |
|                |                                                                                                                                                                                                                                      |                   |

\$4,030

**Retail Price** 

| Product#                    | 1279                                                                                                                                                                                                                                    |
|-----------------------------|-----------------------------------------------------------------------------------------------------------------------------------------------------------------------------------------------------------------------------------------|
| Material                    | Wood                                                                                                                                                                                                                                    |
| Product Type 1              | Furniture                                                                                                                                                                                                                               |
| Product Type 2              | Box                                                                                                                                                                                                                                     |
| Description                 | Old Chinese style street vendor's box for carrying and<br>displaying pastries or silk fabrics. Box often seen in old<br>Chinese movies has four separate stacking<br>compartments, carrying pole and chinese writing on top<br>portion. |
| Submaterial                 | teak                                                                                                                                                                                                                                    |
| Finish                      | Lacquered                                                                                                                                                                                                                               |
| Color                       | Antique Black & Red                                                                                                                                                                                                                     |
| Width (in.)                 | 79.9                                                                                                                                                                                                                                    |
|                             |                                                                                                                                                                                                                                         |
| Depth (in.)                 | 27.2                                                                                                                                                                                                                                    |
| Depth (in.)<br>Height (in.) | 27.2<br>47.6                                                                                                                                                                                                                            |
| ± 、 /                       |                                                                                                                                                                                                                                         |