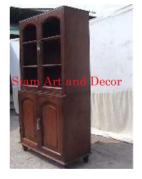

| Siam Art and Decor |  |
|--------------------|--|
|                    |  |

Product#1287MaterialWoodProduct Type 1furnitureProduct Type 2chestDescription

| Submaterial  | Teak     |  |
|--------------|----------|--|
| Finish       | Stained  |  |
| Color        | Brown    |  |
| Width (in.)  | 57.1     |  |
| Depth (in.)  | 26.8     |  |
| Height (in.) | 32.3     |  |
| Weight (lbs) | 174.1    |  |
| Retail Price | \$10,120 |  |