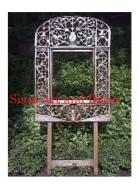

| Product#       | 1315                                                                                                                                                                                                                |          |
|----------------|---------------------------------------------------------------------------------------------------------------------------------------------------------------------------------------------------------------------|----------|
| Material       | wood                                                                                                                                                                                                                |          |
| Product Type 1 | Furniture                                                                                                                                                                                                           | New York |
| Product Type 2 | Table                                                                                                                                                                                                               | Sia      |
| Description    | Traditional temple platform used for display or sitting.<br>Has antique red and black top, gilded gold hand carved<br>flower and leaf design on sides and legs with mirror<br>inlays in red, white, green and blue. |          |
| Submaterial    | Teak                                                                                                                                                                                                                |          |
| Finish         | Painted & Gilded                                                                                                                                                                                                    |          |
| Color          | Antique Red & gold                                                                                                                                                                                                  |          |
| Width (in.)    | 74.8                                                                                                                                                                                                                | Sia      |
| Depth (in.)    | 35.4                                                                                                                                                                                                                | e.       |
| Height (in.)   | 22.0                                                                                                                                                                                                                |          |
| Weight (lbs)   |                                                                                                                                                                                                                     |          |
| Retail Price   | \$8,996                                                                                                                                                                                                             |          |