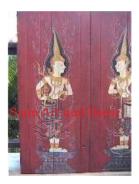

| Product# | 1284 |
|----------|------|
| Material | Wood |

Product Type 1 wall decoration

Product Type 2 Carving

Description Pair of hand carved doors with Burmese characters riding elephant and oriental lions on bottom. Look great as doors or use them as a wall decoration.