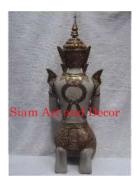

duct Type 2 Carving

Touror Type 2 Oat VI

Description Pair of Thai angels holding a drum hanging from a pole. Each angel is holding a removeable gong. The gold painted costumes are accented with inlaid color mirrors.



| Product#       | 242                                                                        |
|----------------|----------------------------------------------------------------------------|
| Material       | Wood                                                                       |
| Product Type 1 | Statue                                                                     |
| Product Type 2 | Carving                                                                    |
| Description    | Pair of Praying Angels. Top piece of hat is removable for easier shipping. |

















- Product# 244 Material Wood
- Product Type 1 Statue

Product Type 2 coconut scraper

Description Rabbit coconut scraper with attached bowl. They were used for breaking open and scraping of coconuts.



| Submaterial  | Teak       |
|--------------|------------|
| Finish       | Colored    |
| Color        | Dark Brown |
| Width (in.)  | 7.1        |
| Depth (in.)  | 20.5       |
| Height (in.) | 6.7        |
| Weight (lbs) | 5.7        |
| Retail Price | \$750      |



| Product#       | 245                                                                                   |       |
|----------------|---------------------------------------------------------------------------------------|-------|
| Material       | Wood