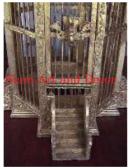

| Product#       | 1317                                                                                                                                                |
|----------------|-----------------------------------------------------------------------------------------------------------------------------------------------------|
| Material       | wood                                                                                                                                                |
| Product Type 1 | Furniture                                                                                                                                           |
| Product Type 2 | Cabinet                                                                                                                                             |
| Description    | Old reconditioned Buddha display cabinet with mirror in<br>back and glass in front and on the sides. Cabinet has<br>wood top and opens on the side. |

Submaterial

Width (in.)

Depth (in.)

Height (in.)

Weight (lbs)

**Retail Price** 

Finish

Color

Teak

19.1

15.6

22.2

24.8

\$540

painted

antique red with gilded gold