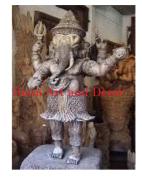

| Product#       | 173                                                                                                |
|----------------|----------------------------------------------------------------------------------------------------|
| Material       | Wood                                                                                               |
| Product Type 1 | Statue                                                                                             |
| Product Type 2 | Carving                                                                                            |
| Description    | Sitting Ganeesh carving with 4 hands and holding his tusk in one hand and his tools in the others. |