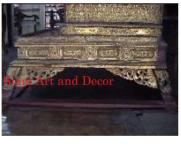

| Product#       | 1315                                                                                                                                                                                                                |          |
|----------------|---------------------------------------------------------------------------------------------------------------------------------------------------------------------------------------------------------------------|----------|
| Material       | wood                                                                                                                                                                                                                |          |
| Product Type 1 | Furniture                                                                                                                                                                                                           | New York |
| Product Type 2 | Table                                                                                                                                                                                                               | Sia      |
| Description    | Traditional temple platform used for display or sitting.<br>Has antique red and black top, gilded gold hand carved<br>flower and leaf design on sides and legs with mirror<br>inlays in red, white, green and blue. |          |
| Submaterial    | Teak                                                                                                                                                                                                                |          |
| Finish         | Painted & Gilded                                                                                                                                                                                                    |          |
| Color          | Antique Red & gold                                                                                                                                                                                                  |          |
| Width (in.)    | 74.8                                                                                                                                                                                                                | Sia      |
| Depth (in.)    | 35.4                                                                                                                                                                                                                | e.       |
| Height (in.)   | 22.0                                                                                                                                                                                                                |          |
| Weight (lbs)   |                                                                                                                                                                                                                     |          |
| Retail Price   | \$8,996                                                                                                                                                                                                             |          |