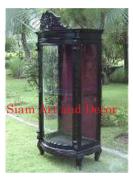

| Product#       | 1317                                                                                                                                                |
|----------------|-----------------------------------------------------------------------------------------------------------------------------------------------------|
| Material       | wood                                                                                                                                                |
| Product Type 1 | Furniture                                                                                                                                           |
| Product Type 2 | Cabinet                                                                                                                                             |
| Description    | Old reconditioned Buddha display cabinet with mirror in<br>back and glass in front and on the sides. Cabinet has<br>wood top and opens on the side. |

Submaterial

Width (in.)

Depth (in.)

Height (in.)

Weight (lbs)

**Retail Price** 

Finish

Color

Teak

19.1

15.6

22.2

24.8

\$540

painted

antique red with gilded gold