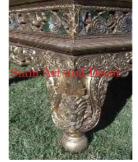

| Product#       | 1315                                                                                                                                                                                                                |          |
|----------------|---------------------------------------------------------------------------------------------------------------------------------------------------------------------------------------------------------------------|----------|
| Material       | wood                                                                                                                                                                                                                |          |
| Product Type 1 | Furniture                                                                                                                                                                                                           | New York |
| Product Type 2 | Table                                                                                                                                                                                                               | Sia      |
| Description    | Traditional temple platform used for display or sitting.<br>Has antique red and black top, gilded gold hand carved<br>flower and leaf design on sides and legs with mirror<br>inlays in red, white, green and blue. |          |
| Submaterial    | Teak                                                                                                                                                                                                                |          |
| Finish         | Painted & Gilded                                                                                                                                                                                                    |          |
| Color          | Antique Red & gold                                                                                                                                                                                                  |          |
| Width (in.)    | 74.8                                                                                                                                                                                                                | Sia      |
| Depth (in.)    | 35.4                                                                                                                                                                                                                | e.       |
| Height (in.)   | 22.0                                                                                                                                                                                                                |          |
| Weight (lbs)   |                                                                                                                                                                                                                     |          |
| Retail Price   | \$8,996                                                                                                                                                                                                             |          |