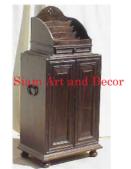

| Product#       | 1278                                                                                                                                                                                                                                 |                   |
|----------------|--------------------------------------------------------------------------------------------------------------------------------------------------------------------------------------------------------------------------------------|-------------------|
| Material       | Wood                                                                                                                                                                                                                                 |                   |
| Product Type 1 | furniture                                                                                                                                                                                                                            |                   |
| Product Type 2 | desk                                                                                                                                                                                                                                 | Siam Art and Deco |
| Description    | Reconditioned double sided desk. One side has 2 drawers<br>on the left and 2 on the right. The other side has doors<br>on each side the left side has 2 shelves and the right side<br>has one shelf. See 1736 for 2 matching chairs. |                   |
| Submaterial    | teak                                                                                                                                                                                                                                 |                   |
| Finish         | Stained                                                                                                                                                                                                                              | -                 |
| Color          | Brown                                                                                                                                                                                                                                |                   |
| Width (in.)    | 53.9                                                                                                                                                                                                                                 | Siam Art and Deco |
| Depth (in.)    | 34.6                                                                                                                                                                                                                                 |                   |
| Height (in.)   | 31.1                                                                                                                                                                                                                                 |                   |
| Weight (lbs)   |                                                                                                                                                                                                                                      |                   |
|                |                                                                                                                                                                                                                                      |                   |