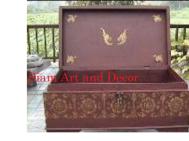

| Siam Art and Decor |  |
|--------------------|--|
|                    |  |

Product#1287MaterialWoodProduct Type 1furnitureProduct Type 2chestDescription

| Submaterial  | Teak     |  |
|--------------|----------|--|
| Finish       | Stained  |  |
| Color        | Brown    |  |
| Width (in.)  | 57.1     |  |
| Depth (in.)  | 26.8     |  |
| Height (in.) | 32.3     |  |
| Weight (lbs) | 174.1    |  |
| Retail Price | \$10,120 |  |