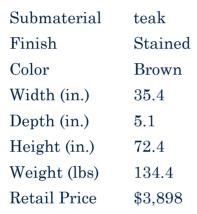

| Product# | 1284 |
|----------|------|
| Material | Wood |

Product Type 1 wall decoration

Product Type 2 Carving

Description Pair of hand carved doors with Burmese characters riding elephant and oriental lions on bottom. Look great as doors or use them as a wall decoration.

| Submaterial         | teak    |
|---------------------|---------|
| Finish              | Stained |
| Color               | Brown   |
| Width (in.)         | 36.2    |
| Depth (in.)         | 5.1     |
| Height (in.)        | 72.0    |
| Weight (lbs)        | 154.3   |
| <b>Retail Price</b> | \$3,898 |