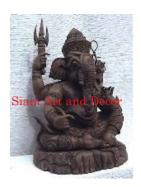

| Product#       | 173                                                                                                |
|----------------|----------------------------------------------------------------------------------------------------|
| Material       | Wood                                                                                               |
| Product Type 1 | Statue                                                                                             |
| Product Type 2 | Carving                                                                                            |
| Description    | Sitting Ganeesh carving with 4 hands and holding his tusk in one hand and his tools in the others. |

| Teak    |
|---------|
| Natural |
| Brown   |
| 18.1    |
| 15.4    |
| 28.3    |
| 55.1    |
| \$7,016 |
|         |

| Product#       | 176                                                                                  |
|----------------|--------------------------------------------------------------------------------------|
| Material       | Wood                                                                                 |
| Product Type 1 | Statue                                                                               |
| Product Type 2 | Carving                                                                              |
| Description    | Standing Buddha attached in a carved log frame with<br>Kala carved on base of frame. |