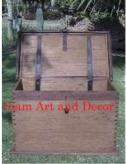

| Siam Art and Decor |  |
|--------------------|--|
|                    |  |

Product#1287MaterialWoodProduct Type 1furnitureProduct Type 2chestDescription

| Submaterial  | Teak     |  |
|--------------|----------|--|
| Finish       | Stained  |  |
| Color        | Brown    |  |
| Width (in.)  | 57.1     |  |
| Depth (in.)  | 26.8     |  |
| Height (in.) | 32.3     |  |
| Weight (lbs) | 174.1    |  |
| Retail Price | \$10,120 |  |