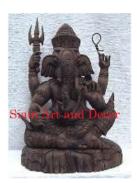

**Retail Price** 

\$5,397

| Product#       | 183     |
|----------------|---------|
| Material       | Wood    |
| Product Type 1 | Statue  |
| Product Type 2 | Carving |

Description

Carving Sitting Ganeesh carving with decorative costumes and tools.

| Submaterial  | Teak       |
|--------------|------------|
| Finish       | Natural    |
| Color        | Dark brown |
| Width (in.)  | 9.1        |
| Depth (in.)  | 7.5        |
| Height (in.) | 15.7       |
| Weight (lbs) | 9.3        |
| Retail Price | \$2,631    |