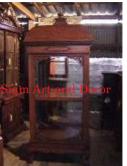

| Product#       | 1317                                                                                                                                                |
|----------------|-----------------------------------------------------------------------------------------------------------------------------------------------------|
| Material       | wood                                                                                                                                                |
| Product Type 1 | Furniture                                                                                                                                           |
| Product Type 2 | Cabinet                                                                                                                                             |
| Description    | Old reconditioned Buddha display cabinet with mirror in<br>back and glass in front and on the sides. Cabinet has<br>wood top and opens on the side. |

Submaterial

Width (in.)

Depth (in.)

Height (in.)

Weight (lbs)

**Retail Price** 

Finish

Color

Teak

19.1

15.6

22.2

24.8

\$540

painted

antique red with gilded gold