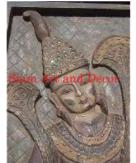

| Produ | ct#       | 1412                                                                                                                          |         |
|-------|-----------|-------------------------------------------------------------------------------------------------------------------------------|---------|
| Mater | rial      | Wood                                                                                                                          |         |
| Produ | ct Type 1 | Statue                                                                                                                        |         |
| Produ | ct Type 2 | Carving                                                                                                                       | Siam Ar |
| Descr | iption    | Rare Burmese antique of hand carved angel with<br>attached black painted wood base. Back side is natural<br>log plain finish. |         |
|       |           |                                                                                                                               |         |

| Submaterial         | Teak                        |
|---------------------|-----------------------------|
| Finish              | Painted                     |
| Color               | Antique Green & Gilded Gold |
| Width (in.)         | 6.3                         |
| Depth (in.)         | 6.3                         |
| Height (in.)        | 26.8                        |
| Weight (lbs)        | 4.8                         |
| <b>Retail Price</b> | \$576                       |
|                     | -                           |