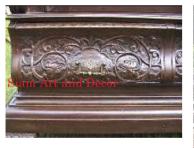

| Product#              | 1308                                                                                                                                                                                   |
|-----------------------|----------------------------------------------------------------------------------------------------------------------------------------------------------------------------------------|
| Material              | wood                                                                                                                                                                                   |
| Product Type 1        | Mirror                                                                                                                                                                                 |
| Product Type 2        | Wall Decoration                                                                                                                                                                        |
| Description           | Background of altar converted to a frame with mirror.<br>Hand carved flower and leaf design gilded gold with<br>mirror inlays in white, red and green. Mirror included<br>(not shown). |
|                       |                                                                                                                                                                                        |
| Submaterial           | Teak                                                                                                                                                                                   |
| Submaterial<br>Finish | Teak<br>Gilded                                                                                                                                                                         |
|                       |                                                                                                                                                                                        |
| Finish                | Gilded                                                                                                                                                                                 |
| Finish<br>Color       | Gilded<br>Gold with inlays                                                                                                                                                             |

Weight (lbs)

**Retail Price** 

26.9

| Product#       | 1312                                                                                                                                                                                   |
|----------------|----------------------------------------------------------------------------------------------------------------------------------------------------------------------------------------|
| Material       | wood                                                                                                                                                                                   |
| Product Type 1 | Mirror                                                                                                                                                                                 |
| Product Type 2 | Wall Decoration                                                                                                                                                                        |
| Description    | Background of altar converted to a frame with mirror.<br>Hand carved flower and leaf design gilded gold with<br>mirror inlays in white, red and green. Includes mirror<br>(not shown). |
| Submaterial    | teak                                                                                                                                                                                   |
| Finish         | gilded                                                                                                                                                                                 |
| Color          | gold with inlays                                                                                                                                                                       |
| Width (in.)    | 33.9                                                                                                                                                                                   |
| Depth (in.)    | 3.9                                                                                                                                                                                    |