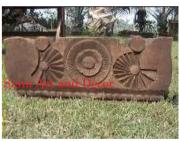

Height (in.)

Weight (lbs)

**Retail Price** 

49.2

26.0

| Product#       | 1313                                                                                                                                                                                   |
|----------------|----------------------------------------------------------------------------------------------------------------------------------------------------------------------------------------|
| Material       | wood                                                                                                                                                                                   |
| Product Type 1 | mirror                                                                                                                                                                                 |
| Product Type 2 | wall decoration                                                                                                                                                                        |
| Description    | Background of altar converted to a frame with mirror.<br>Hand carved flower and leaf design gilded gold with<br>mirror inlays in white, red and green. Includes mirror<br>(not shown). |
| Submaterial    | teak                                                                                                                                                                                   |
| Finish         | Gilded                                                                                                                                                                                 |
| Color          | Gold                                                                                                                                                                                   |

| Color        | Gold    |
|--------------|---------|
| Width (in.)  | 33.9    |
| Depth (in.)  | 3.9     |
| Height (in.) | 49.2    |
| Weight (lbs) | 20.3    |
| Retail Price | \$1,583 |
|              |         |