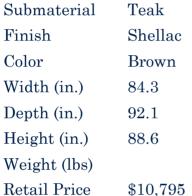

| Product#       | 469                                                                               | ST. |
|----------------|-----------------------------------------------------------------------------------|-----|
| Material       | Wood                                                                              |     |
| Product Type 1 | Furniture                                                                         | 1   |
| Product Type 2 | Chair                                                                             | Sia |
| Description    | Teak chair that reclines for those long naps in or outdoor with small side table. | A A |

| Submaterial  | Teak    |
|--------------|---------|
| Finish       | Shellac |
| Color        | Brown   |
| Width (in.)  | 28.3    |
| Depth (in.)  | 41.3    |
| Height (in.) | 43.3    |
| Weight (lbs) |         |
| Retail Price | \$1,799 |