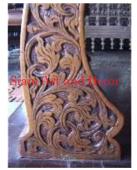

| Product#              | 1308                                                                                                                                                                                   |
|-----------------------|----------------------------------------------------------------------------------------------------------------------------------------------------------------------------------------|
| Material              | wood                                                                                                                                                                                   |
| Product Type 1        | Mirror                                                                                                                                                                                 |
| Product Type 2        | Wall Decoration                                                                                                                                                                        |
| Description           | Background of altar converted to a frame with mirror.<br>Hand carved flower and leaf design gilded gold with<br>mirror inlays in white, red and green. Mirror included<br>(not shown). |
|                       |                                                                                                                                                                                        |
| Submaterial           | Teak                                                                                                                                                                                   |
| Submaterial<br>Finish | Teak<br>Gilded                                                                                                                                                                         |
|                       |                                                                                                                                                                                        |
| Finish                | Gilded                                                                                                                                                                                 |
| Finish<br>Color       | Gilded<br>Gold with inlays                                                                                                                                                             |