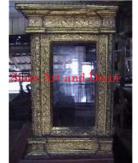

| Product#       | 1317                                                                                                                                                |
|----------------|-----------------------------------------------------------------------------------------------------------------------------------------------------|
| Material       | wood                                                                                                                                                |
| Product Type 1 | Furniture                                                                                                                                           |
| Product Type 2 | Cabinet                                                                                                                                             |
| Description    | Old reconditioned Buddha display cabinet with mirror in<br>back and glass in front and on the sides. Cabinet has<br>wood top and opens on the side. |

Submaterial

Width (in.)

Depth (in.)

Height (in.)

Weight (lbs)

**Retail Price** 

Finish

Color

Teak

19.1

15.6

22.2

24.8

\$540

painted

antique red with gilded gold