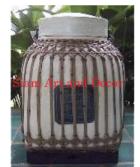

| Product#       | 1230                                                                                                                                                                                                                                         |      |
|----------------|----------------------------------------------------------------------------------------------------------------------------------------------------------------------------------------------------------------------------------------------|------|
| Material       | Wood                                                                                                                                                                                                                                         |      |
| Product Type 1 | Basket                                                                                                                                                                                                                                       |      |
| Product Type 2 | rice basket                                                                                                                                                                                                                                  | Siam |
| Description    | Hand painted conical shaped basket with lid that has<br>knob handle. Traditionally used as rice baskets. Basket<br>makes a great table or table base when lid is turned over.<br>12" x 16" high or 18" x 20" high. Price shown is for larger | 4    |
|                | size.                                                                                                                                                                                                                                        |      |
| Submaterial    | Bamboo                                                                                                                                                                                                                                       |      |
| Finish         | Painted                                                                                                                                                                                                                                      | 1    |
| Color          | Off white                                                                                                                                                                                                                                    | Ø    |
| Width (in.)    | 22.0                                                                                                                                                                                                                                         | Siam |
| Depth (in.)    | 22.0                                                                                                                                                                                                                                         |      |
| Height (in.)   | 26.0                                                                                                                                                                                                                                         |      |
| Weight (lbs)   |                                                                                                                                                                                                                                              |      |
| Retail Price   | \$363                                                                                                                                                                                                                                        |      |