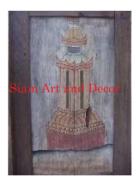

| Product# | 1318 |
|----------|------|
| Material | wood |

Product Type 1 Birdhouse

Product Type 2 Decorative

Description Hand made and carved decorative bird house in temple style architecture. Has operative door on side and mirror inlays in red, green and white.