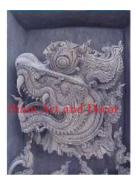

| Product#<br>Material | 182<br>Wood                                                                                                                  |          |
|----------------------|------------------------------------------------------------------------------------------------------------------------------|----------|
| Product Type 1       |                                                                                                                              |          |
| Product Type 2       | Carving                                                                                                                      | Siam Art |
| Description          | Four face Garuda StatueFour face Garuda carved out of<br>an old rice pounder. Can also be used to hold a decorative<br>bowl. |          |
|                      |                                                                                                                              |          |
| Submaterial          | Teak                                                                                                                         | THU      |
| Finish               | Natural                                                                                                                      |          |
| Color                | Antique Brown                                                                                                                | 400      |
| Width (in.)          | 16.9                                                                                                                         | Siam Art |
| Depth (in.)          | 16.9                                                                                                                         |          |
| Height (in.)         | 25.2                                                                                                                         |          |
| Weight (lbs)         | 70.1                                                                                                                         |          |

**Retail Price** 

\$5,397

| Product#       | 183     |
|----------------|---------|
| Material       | Wood    |
| Product Type 1 | Statue  |
| Product Type 2 | Carving |

Description

Carving Sitting Ganeesh carving with decorative costumes and tools.