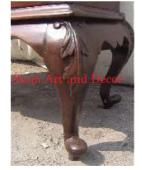

| Product#       | 501       |
|----------------|-----------|
| Material       | Wood      |
| Product Type 1 | Plaque    |
| Product Type 2 | Carving   |
| Description    | Sitting ( |

Teak

16.1

5.5

29.1

23.4

\$702

colored

Submaterial

Width (in.)

Depth (in.)

Height (in.)

Weight (lbs)

**Retail Price** 

Finish

Color

Carving Sitting Goddess of Rice on teak log on attached wood stand.

Two Shades of Dark Brown

| Product#       | 803                     |
|----------------|-------------------------|
| Material       | Wood                    |
| Product Type 1 | Plaque                  |
| Product Type 2 | Carving                 |
| Description    | Eleven faces of Buddha. |