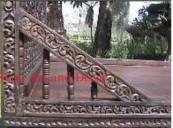

| Siam Art and Decor |  |
|--------------------|--|
|                    |  |

Product#1287MaterialWoodProduct Type 1furnitureProduct Type 2chestDescription

| Submaterial  | Teak     |  |
|--------------|----------|--|
| Finish       | Stained  |  |
| Color        | Brown    |  |
| Width (in.)  | 57.1     |  |
| Depth (in.)  | 26.8     |  |
| Height (in.) | 32.3     |  |
| Weight (lbs) | 174.1    |  |
| Retail Price | \$10,120 |  |