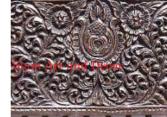

| Siam Art and Decor |  |
|--------------------|--|
|                    |  |

Product#1287MaterialWoodProduct Type 1furnitureProduct Type 2chestDescription

| Submaterial  | Teak     |  |
|--------------|----------|--|
| Finish       | Stained  |  |
| Color        | Brown    |  |
| Width (in.)  | 57.1     |  |
| Depth (in.)  | 26.8     |  |
| Height (in.) | 32.3     |  |
| Weight (lbs) | 174.1    |  |
| Retail Price | \$10,120 |  |