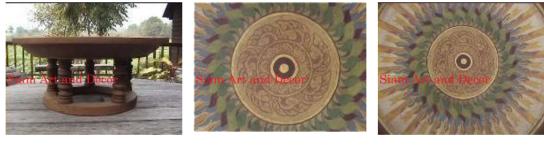

| Product#       | 1315                                                                                                                                                                                                                |          |
|----------------|---------------------------------------------------------------------------------------------------------------------------------------------------------------------------------------------------------------------|----------|
| Material       | wood                                                                                                                                                                                                                |          |
| Product Type 1 | Furniture                                                                                                                                                                                                           | New York |
| Product Type 2 | Table                                                                                                                                                                                                               | Sia      |
| Description    | Traditional temple platform used for display or sitting.<br>Has antique red and black top, gilded gold hand carved<br>flower and leaf design on sides and legs with mirror<br>inlays in red, white, green and blue. |          |
| Submaterial    | Teak                                                                                                                                                                                                                |          |
| Finish         | Painted & Gilded                                                                                                                                                                                                    |          |
| Color          | Antique Red & gold                                                                                                                                                                                                  |          |
| Width (in.)    | 74.8                                                                                                                                                                                                                | Sia      |
| Depth (in.)    | 35.4                                                                                                                                                                                                                | e.       |
| Height (in.)   | 22.0                                                                                                                                                                                                                |          |
| Weight (lbs)   |                                                                                                                                                                                                                     |          |
| Retail Price   | \$8,996                                                                                                                                                                                                             |          |