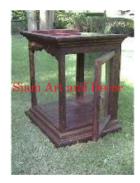

| Product#       | 1315                                                                                                                                                                                                                |          |
|----------------|---------------------------------------------------------------------------------------------------------------------------------------------------------------------------------------------------------------------|----------|
| Material       | wood                                                                                                                                                                                                                |          |
| Product Type 1 | Furniture                                                                                                                                                                                                           | New York |
| Product Type 2 | Table                                                                                                                                                                                                               | Sia      |
| Description    | Traditional temple platform used for display or sitting.<br>Has antique red and black top, gilded gold hand carved<br>flower and leaf design on sides and legs with mirror<br>inlays in red, white, green and blue. |          |
| Submaterial    | Teak                                                                                                                                                                                                                |          |
| Finish         | Painted & Gilded                                                                                                                                                                                                    |          |
| Color          | Antique Red & gold                                                                                                                                                                                                  |          |
| Width (in.)    | 74.8                                                                                                                                                                                                                | Sia      |
| Depth (in.)    | 35.4                                                                                                                                                                                                                | e.       |
| Height (in.)   | 22.0                                                                                                                                                                                                                |          |
| Weight (lbs)   |                                                                                                                                                                                                                     |          |
| Retail Price   | \$8,996                                                                                                                                                                                                             |          |