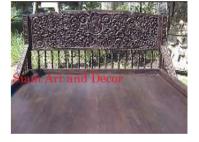

| Siam Art and Decor |  |
|--------------------|--|
|                    |  |

Product#1287MaterialWoodProduct Type 1furnitureProduct Type 2chestDescription

| Submaterial  | Teak     |  |
|--------------|----------|--|
| Finish       | Stained  |  |
| Color        | Brown    |  |
| Width (in.)  | 57.1     |  |
| Depth (in.)  | 26.8     |  |
| Height (in.) | 32.3     |  |
| Weight (lbs) | 174.1    |  |
| Retail Price | \$10,120 |  |