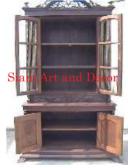

| Siam Art and Decor |  |
|--------------------|--|
|                    |  |

Product#1287MaterialWoodProduct Type 1furnitureProduct Type 2chestDescription

| Submaterial  | Teak     |  |
|--------------|----------|--|
| Finish       | Stained  |  |
| Color        | Brown    |  |
| Width (in.)  | 57.1     |  |
| Depth (in.)  | 26.8     |  |
| Height (in.) | 32.3     |  |
| Weight (lbs) | 174.1    |  |
| Retail Price | \$10,120 |  |