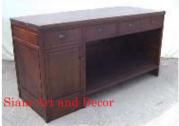

| Product#       | 1278                                                                                                                                                                                                                                 |                   |
|----------------|--------------------------------------------------------------------------------------------------------------------------------------------------------------------------------------------------------------------------------------|-------------------|
| Material       | Wood                                                                                                                                                                                                                                 |                   |
| Product Type 1 | furniture                                                                                                                                                                                                                            |                   |
| Product Type 2 | desk                                                                                                                                                                                                                                 | Siam Art and Deco |
| Description    | Reconditioned double sided desk. One side has 2 drawers<br>on the left and 2 on the right. The other side has doors<br>on each side the left side has 2 shelves and the right side<br>has one shelf. See 1736 for 2 matching chairs. |                   |
| Submaterial    | teak                                                                                                                                                                                                                                 |                   |
| Finish         | Stained                                                                                                                                                                                                                              | -                 |
| Color          | Brown                                                                                                                                                                                                                                |                   |
| Width (in.)    | 53.9                                                                                                                                                                                                                                 | Siam Art and Deco |
| Depth (in.)    | 34.6                                                                                                                                                                                                                                 |                   |
| Height (in.)   | 31.1                                                                                                                                                                                                                                 |                   |
| Weight (lbs)   |                                                                                                                                                                                                                                      |                   |
|                |                                                                                                                                                                                                                                      |                   |