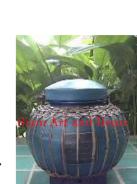

| Product# | 1233 |
|----------|------|
|          |      |

Material Wood Product Type 1 Basket

Product Type 2 rice basket

Description Hand painted round shaped basket with lid attached by rope. Features painted designs on each side and on top of lid. Traditionally used as basket to store rice.

| Submaterial         | Bamboo    |
|---------------------|-----------|
| Finish              | Painted   |
| Color               | Turquoise |
| Width (in.)         | 15.9      |
| Depth (in.)         | 15.9      |
| Height (in.)        | 16.9      |
| Weight (lbs)        |           |
| <b>Retail Price</b> | \$224     |
|                     |           |