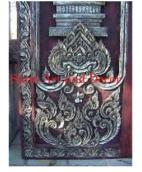

| Product# | 1284 |
|----------|------|
| Material | Wood |

Product Type 1 wall decoration

Product Type 2 Carving

Description Pair of hand carved doors with Burmese characters riding elephant and oriental lions on bottom. Look great as doors or use them as a wall decoration.

| Submaterial         | teak    |
|---------------------|---------|
| Finish              | Stained |
| Color               | Brown   |
| Width (in.)         | 36.2    |
| Depth (in.)         | 5.1     |
| Height (in.)        | 72.0    |
| Weight (lbs)        | 154.3   |
| <b>Retail Price</b> | \$3,898 |