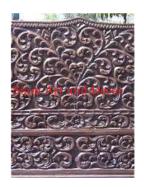

| Product#       | 1315                                                                                                                                                                                                                |          |
|----------------|---------------------------------------------------------------------------------------------------------------------------------------------------------------------------------------------------------------------|----------|
| Material       | wood                                                                                                                                                                                                                |          |
| Product Type 1 | Furniture                                                                                                                                                                                                           | New York |
| Product Type 2 | Table                                                                                                                                                                                                               | Sia      |
| Description    | Traditional temple platform used for display or sitting.<br>Has antique red and black top, gilded gold hand carved<br>flower and leaf design on sides and legs with mirror<br>inlays in red, white, green and blue. |          |
| Submaterial    | Teak                                                                                                                                                                                                                |          |
| Finish         | Painted & Gilded                                                                                                                                                                                                    |          |
| Color          | Antique Red & gold                                                                                                                                                                                                  |          |
| Width (in.)    | 74.8                                                                                                                                                                                                                | Sia      |
| Depth (in.)    | 35.4                                                                                                                                                                                                                | e.       |
| Height (in.)   | 22.0                                                                                                                                                                                                                |          |
| Weight (lbs)   |                                                                                                                                                                                                                     |          |
| Retail Price   | \$8,996                                                                                                                                                                                                             |          |