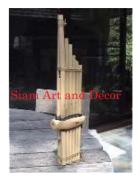

| 1281              |
|-------------------|
| Wood              |
| spinner           |
| Decorative        |
| Old silk spinner. |
|                   |

| Submaterial  | teak    |
|--------------|---------|
| Finish       | Natural |
| Color        |         |
| Width (in.)  | 43.3    |
| Depth (in.)  | 11.8    |
| Height (in.) | 35.4    |
| Weight (lbs) | 8.4     |
| Retail Price | \$675   |