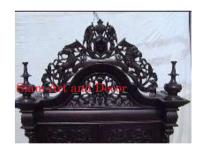

| Siam Art and Decor |  |
|--------------------|--|
|                    |  |

Product#1287MaterialWoodProduct Type 1furnitureProduct Type 2chestDescription

| Submaterial  | Teak     |  |
|--------------|----------|--|
| Finish       | Stained  |  |
| Color        | Brown    |  |
| Width (in.)  | 57.1     |  |
| Depth (in.)  | 26.8     |  |
| Height (in.) | 32.3     |  |
| Weight (lbs) | 174.1    |  |
| Retail Price | \$10,120 |  |