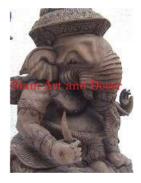

| Product#       | 173                                                                                                |
|----------------|----------------------------------------------------------------------------------------------------|
| Material       | Wood                                                                                               |
| Product Type 1 | Statue                                                                                             |
| Product Type 2 | Carving                                                                                            |
| Description    | Sitting Ganeesh carving with 4 hands and holding his tusk in one hand and his tools in the others. |