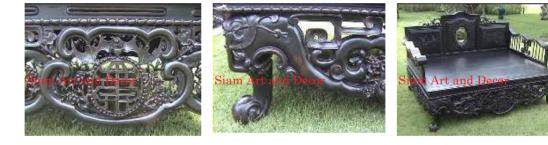

| Siam Art and Decor |  |
|--------------------|--|
|                    |  |

Product#1287MaterialWoodProduct Type 1furnitureProduct Type 2chestDescription

| Submaterial  | Teak     |  |
|--------------|----------|--|
| Finish       | Stained  |  |
| Color        | Brown    |  |
| Width (in.)  | 57.1     |  |
| Depth (in.)  | 26.8     |  |
| Height (in.) | 32.3     |  |
| Weight (lbs) | 174.1    |  |
| Retail Price | \$10,120 |  |