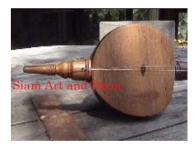

| Product#       | 246                                                                                 |
|----------------|-------------------------------------------------------------------------------------|
| Material       | Wood                                                                                |
| Product Type 1 | Statue                                                                              |
| Product Type 2 | coconut scraper                                                                     |
| Description    | Lion coconut scraper. They were used for breaking open<br>and scraping of coconuts. |