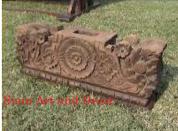

| Product#<br>Material | 182<br>Wood                                                                                                                  |          |
|----------------------|------------------------------------------------------------------------------------------------------------------------------|----------|
| Product Type 1       |                                                                                                                              |          |
| Product Type 2       | Carving                                                                                                                      | Siam Art |
| Description          | Four face Garuda StatueFour face Garuda carved out of<br>an old rice pounder. Can also be used to hold a decorative<br>bowl. |          |
|                      |                                                                                                                              |          |
| Submaterial          | Teak                                                                                                                         | THU      |
| Finish               | Natural                                                                                                                      |          |
| Color                | Antique Brown                                                                                                                | 400      |
| Width (in.)          | 16.9                                                                                                                         | Siam Art |
| Depth (in.)          | 16.9                                                                                                                         |          |
| Height (in.)         | 25.2                                                                                                                         |          |
| Weight (lbs)         | 70.1                                                                                                                         |          |

**Retail Price** 

\$5,397

| Product#       | 183     |
|----------------|---------|
| Material       | Wood    |
| Product Type 1 | Statue  |
| Product Type 2 | Carving |

Description

Carving Sitting Ganeesh carving with decorative costumes and tools.