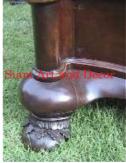

| Siam Art and Decor |  |
|--------------------|--|
|                    |  |

Product#1287MaterialWoodProduct Type 1furnitureProduct Type 2chestDescription

| Submaterial  | Teak     |  |
|--------------|----------|--|
| Finish       | Stained  |  |
| Color        | Brown    |  |
| Width (in.)  | 57.1     |  |
| Depth (in.)  | 26.8     |  |
| Height (in.) | 32.3     |  |
| Weight (lbs) | 174.1    |  |
| Retail Price | \$10,120 |  |