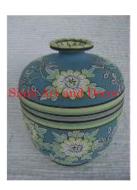

| Product#            | 1546                                                                                                                                                                                                                             |       |
|---------------------|----------------------------------------------------------------------------------------------------------------------------------------------------------------------------------------------------------------------------------|-------|
| Material            | Ceramic                                                                                                                                                                                                                          |       |
| Product Type 1      | Jar                                                                                                                                                                                                                              |       |
| Product Type 2      | Candy Jar                                                                                                                                                                                                                        | Sia   |
| Description         | Square style jar with hand detailed bamboo design and<br>matching lid. Traditionally used to store tea leaves. This<br>jar makes a nice ice tea or lemonade jar for those hot<br>summer months if you add the pour spout option. |       |
| Submaterial         | Classic Home & Garden                                                                                                                                                                                                            | 1     |
| Finish              | glazed                                                                                                                                                                                                                           | 1 ale |
| Color               | turquoise on green                                                                                                                                                                                                               |       |
| Width (in.)         | 8.9                                                                                                                                                                                                                              | Sia   |
| Depth (in.)         | 8.9                                                                                                                                                                                                                              |       |
| Height (in.)        | 13.4                                                                                                                                                                                                                             |       |
| Weight (lbs)        | 17.6                                                                                                                                                                                                                             |       |
| <b>Retail Price</b> | \$600                                                                                                                                                                                                                            |       |