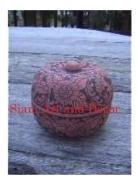

| Product#       | 225        |
|----------------|------------|
| Material       | Ceramic    |
| Product Type 1 | Vase       |
| Product Type 2 | nipple pot |
| D : /:         |            |

Description This pot is a reproduction of an antique Thai nipple pot.

| Submaterial         | Antique Reproduction  |
|---------------------|-----------------------|
| Finish              | glazed                |
| Color               | Antique Brown & white |
| Width (in.)         | 7.1                   |
| Depth (in.)         | 5.7                   |
| Height (in.)        | 6.5                   |
| Weight (lbs)        | 2.7                   |
| <b>Retail Price</b> | \$112                 |
|                     |                       |