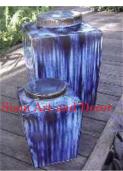

| Product#       | 1544                                                                                                                                                                                                                      |       |
|----------------|---------------------------------------------------------------------------------------------------------------------------------------------------------------------------------------------------------------------------|-------|
| Material       | Ceramic                                                                                                                                                                                                                   | 1     |
| Product Type 1 | Jar                                                                                                                                                                                                                       | 194 C |
| Product Type 2 | Canister                                                                                                                                                                                                                  | Sian  |
| Description    | Square style jar with hand painted pattern and matching<br>lid. Traditionally used to store tea leaves. This jar makes<br>a nice ice tea or lemonade jar for those hot summer<br>months if you add the pour spout option. |       |
| Submaterial    | Classic Home & Garden                                                                                                                                                                                                     | Tr    |
| Finish         | hand painted and glazed                                                                                                                                                                                                   |       |
| Color          | green on turquoise                                                                                                                                                                                                        |       |
| Width (in.)    | 8.9                                                                                                                                                                                                                       | Siam  |
| Depth (in.)    | 8.9                                                                                                                                                                                                                       | 11    |
| Height (in.)   | 13.4                                                                                                                                                                                                                      | ali   |
| Weight (lbs)   | 17.6                                                                                                                                                                                                                      |       |
| Retail Price   | \$840                                                                                                                                                                                                                     |       |
|                |                                                                                                                                                                                                                           |       |

| Product#            | 1546                                                                                                                                                                                                                             |       |
|---------------------|----------------------------------------------------------------------------------------------------------------------------------------------------------------------------------------------------------------------------------|-------|
| Material            | Ceramic                                                                                                                                                                                                                          |       |
| Product Type 1      | Jar                                                                                                                                                                                                                              |       |
| Product Type 2      | Candy Jar                                                                                                                                                                                                                        | Sia   |
| Description         | Square style jar with hand detailed bamboo design and<br>matching lid. Traditionally used to store tea leaves. This<br>jar makes a nice ice tea or lemonade jar for those hot<br>summer months if you add the pour spout option. |       |
| Submaterial         | Classic Home & Garden                                                                                                                                                                                                            | 1     |
| Finish              | glazed                                                                                                                                                                                                                           | 1 ale |
| Color               | turquoise on green                                                                                                                                                                                                               |       |
| Width (in.)         | 8.9                                                                                                                                                                                                                              | Sia   |
| Depth (in.)         | 8.9                                                                                                                                                                                                                              |       |
| Height (in.)        | 13.4                                                                                                                                                                                                                             |       |
| Weight (lbs)        | 17.6                                                                                                                                                                                                                             |       |
| <b>Retail Price</b> | \$600                                                                                                                                                                                                                            |       |