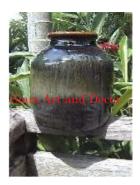

Color

Width (in.)

Depth (in.)

Height (in.)

Weight (lbs)

**Retail Price** 

Siam Art and Decor (970) 708-1464 www.siamartanddecor.com

| Product#       | 250                                                                                                                                           |   |
|----------------|-----------------------------------------------------------------------------------------------------------------------------------------------|---|
| Material       | Metal                                                                                                                                         |   |
| Product Type 1 | Planter                                                                                                                                       |   |
| Product Type 2 | Decorative                                                                                                                                    | S |
| Description    | Elephant with elephant scene design basket/planter on<br>top. Has a variety of uses including table base, water<br>display (fish or flowers). |   |
| Submaterial    | Brass                                                                                                                                         | - |
| Finish         | Antique                                                                                                                                       |   |

Antique Bronze

33.9

19.7

28.7

194.0

\$6,207

| Product#       | 257                                                                               |        |
|----------------|-----------------------------------------------------------------------------------|--------|
| Material       | Metal                                                                             |        |
| Product Type 1 | Vase                                                                              |        |
| Product Type 2 | Decorative                                                                        | Siam A |
| Description    | Narrow neck vase features frogs on lilly pads on the bottom round bod of the vase |        |