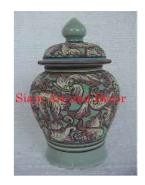

| Product#       | 964        |
|----------------|------------|
| Material       | Ceramic    |
| Product Type 1 | Ginger jar |
| Product Type 2 | Jar        |
| Description    | Hand paint |

Hand painted with traditional flower and leaf design.

| Product#       | 965       |
|----------------|-----------|
| Material       | Ceramic   |
| Product Type 1 | Jar       |
| Product Type 2 | Canister  |
| Description    | Hand pair |

Ceramic Jar Canister Hand painted with traditional flower and leaf design.

| Product#       | 971       |
|----------------|-----------|
| Material       | Ceramic   |
| Product Type 1 | Jar       |
| Product Type 2 | Canister  |
| Description    | Hand pair |

Ceramic Jar Canister Hand painted with traditional flower and leaf design.