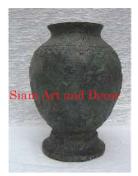

Antique Bronze

33.9

19.7

28.7

194.0

\$6,207

| Product#       | 257                                                                               |        |
|----------------|-----------------------------------------------------------------------------------|--------|
| Material       | Metal                                                                             |        |
| Product Type 1 | Vase                                                                              |        |
| Product Type 2 | Decorative                                                                        | Siam A |
| Description    | Narrow neck vase features frogs on lilly pads on the bottom round bod of the vase |        |