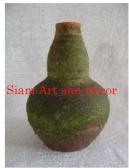

| Product#       | 225        |
|----------------|------------|
| Material       | Ceramic    |
| Product Type 1 | Vase       |
| Product Type 2 | nipple pot |
| D : /:         |            |

Description This pot is a reproduction of an antique Thai nipple pot.

| Submaterial         | Antique Reproduction  |
|---------------------|-----------------------|
| Finish              | glazed                |
| Color               | Antique Brown & white |
| Width (in.)         | 7.1                   |
| Depth (in.)         | 5.7                   |
| Height (in.)        | 6.5                   |
| Weight (lbs)        | 2.7                   |
| <b>Retail Price</b> | \$112                 |
|                     |                       |