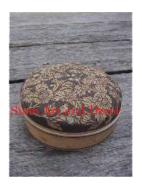

| Product#       | 1335                                                                   |
|----------------|------------------------------------------------------------------------|
| Material       | Ceramic                                                                |
| Product Type 1 | jar                                                                    |
| Product Type 2 | box                                                                    |
| Description    | Reproduction of antique jar with hand detailed flower and leaf design. |

| Submaterial  | Antique Reproduction  |
|--------------|-----------------------|
| Finish       | Glazed                |
| Color        | Antique brown & white |
| Width (in.)  | 4.7                   |
| Depth (in.)  | 4.7                   |
| Height (in.) | 4.7                   |
| Weight (lbs) | 1.6                   |
| Retail Price | \$81                  |
|              |                       |