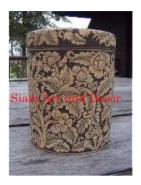

| Product#       | 14'74   |
|----------------|---------|
| Material       | Ceramic |
| Product Type 1 | Jar     |

Product Type 2 Vase

Description Two handled jar sits on on three elephants with removable lid and elephant as handle.

| Submaterial  | Glazed         |
|--------------|----------------|
| Finish       | glazed crackle |
| Color        | Antique White  |
| Width (in.)  | 10.2           |
| Depth (in.)  | 10.2           |
| Height (in.) | 14.0           |
| Weight (lbs) | 10.1           |
| Retail Price | \$522          |