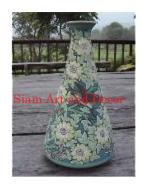

| Product#       | 232                                                       |
|----------------|-----------------------------------------------------------|
| Material       | Ceramic                                                   |
| Product Type 1 | Vase                                                      |
| Product Type 2 | Decorative                                                |
| Description    | Tall vase with bamboo type design and small buds on side. |

| Submaterial  | Celadon |
|--------------|---------|
| Finish       | glazed  |
| Color        | green   |
| Width (in.)  | 6.3     |
| Depth (in.)  | 6.3     |
| Height (in.) | 18.1    |
| Weight (lbs) | 13.0    |
| Retail Price |         |
|              |         |