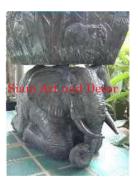

Color

Width (in.)

Depth (in.)

Height (in.)

Weight (lbs)

**Retail Price** 

Siam Art and Decor (970) 708-1464 www.siamartanddecor.com

| Product#       | 250                                                                                                                                           |   |
|----------------|-----------------------------------------------------------------------------------------------------------------------------------------------|---|
| Material       | Metal                                                                                                                                         |   |
| Product Type 1 | Planter                                                                                                                                       |   |
| Product Type 2 | Decorative                                                                                                                                    | S |
| Description    | Elephant with elephant scene design basket/planter on<br>top. Has a variety of uses including table base, water<br>display (fish or flowers). |   |
| Submaterial    | Brass                                                                                                                                         | - |
| Finish         | Antique                                                                                                                                       |   |

Antique Bronze

33.9

19.7

28.7

194.0

\$6,207

| Product#       | 257                                                                               |        |
|----------------|-----------------------------------------------------------------------------------|--------|
| Material       | Metal                                                                             |        |
| Product Type 1 | Vase                                                                              |        |
| Product Type 2 | Decorative                                                                        | Siam A |
| Description    | Narrow neck vase features frogs on lilly pads on the bottom round bod of the vase |        |