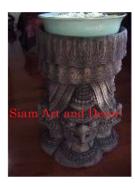

Color

Width (in.)

Depth (in.)

Height (in.)

Weight (lbs)

**Retail Price** 

Siam Art and Decor (970) 708-1464 www.siamartanddecor.com

| Product#       | 250                                                                                                                                           |   |
|----------------|-----------------------------------------------------------------------------------------------------------------------------------------------|---|
| Material       | Metal                                                                                                                                         |   |
| Product Type 1 | Planter                                                                                                                                       |   |
| Product Type 2 | Decorative                                                                                                                                    | S |
| Description    | Elephant with elephant scene design basket/planter on<br>top. Has a variety of uses including table base, water<br>display (fish or flowers). |   |
| Submaterial    | Brass                                                                                                                                         | - |
| Finish         | Antique                                                                                                                                       |   |

Antique Bronze

33.9

19.7

28.7

194.0

\$6,207

| Product#       | 257                                                                               |        |
|----------------|-----------------------------------------------------------------------------------|--------|
| Material       | Metal                                                                             |        |
| Product Type 1 | Vase                                                                              |        |
| Product Type 2 | Decorative                                                                        | Siam A |
| Description    | Narrow neck vase features frogs on lilly pads on the bottom round bod of the vase |        |