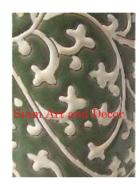

| Product#       | 232                                                       |
|----------------|-----------------------------------------------------------|
| Material       | Ceramic                                                   |
| Product Type 1 | Vase                                                      |
| Product Type 2 | Decorative                                                |
| Description    | Tall vase with bamboo type design and small buds on side. |

| Submaterial  | Celadon |
|--------------|---------|
| Finish       | glazed  |
| Color        | green   |
| Width (in.)  | 6.3     |
| Depth (in.)  | 6.3     |
| Height (in.) | 18.1    |
| Weight (lbs) | 13.0    |
| Retail Price |         |
|              |         |