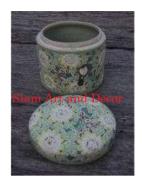

| Product#       | 225        |
|----------------|------------|
| Material       | Ceramic    |
| Product Type 1 | Vase       |
| Product Type 2 | nipple pot |
| D : /:         |            |

Description This pot is a reproduction of an antique Thai nipple pot.

| Submaterial         | Antique Reproduction  |
|---------------------|-----------------------|
| Finish              | glazed                |
| Color               | Antique Brown & white |
| Width (in.)         | 7.1                   |
| Depth (in.)         | 5.7                   |
| Height (in.)        | 6.5                   |
| Weight (lbs)        | 2.7                   |
| <b>Retail Price</b> | \$112                 |
|                     |                       |