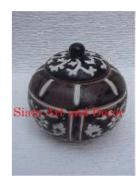

| Product#       | 226                                                                  |        |
|----------------|----------------------------------------------------------------------|--------|
| Material       | Ceramic                                                              |        |
| Product Type 1 | Vase                                                                 | TANK T |
| Product Type 2 | pot                                                                  | s      |
| Description    | Open pot has an elephant head as the spout and the tail as a handle. |        |