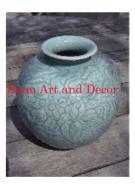

| Submaterial  | Celadon |
|--------------|---------|
| Finish       | glazed  |
| Color        | green   |
| Width (in.)  | 6.3     |
| Depth (in.)  | 6.3     |
| Height (in.) | 18.1    |
| Weight (lbs) | 13.0    |
| Retail Price |         |
|              |         |