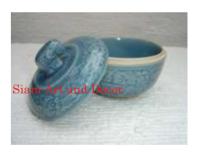

| Product#       | 1544                                                                                                                                                                                                                      |       |
|----------------|---------------------------------------------------------------------------------------------------------------------------------------------------------------------------------------------------------------------------|-------|
| Material       | Ceramic                                                                                                                                                                                                                   | 1     |
| Product Type 1 | Jar                                                                                                                                                                                                                       | 194 C |
| Product Type 2 | Canister                                                                                                                                                                                                                  | Sian  |
| Description    | Square style jar with hand painted pattern and matching<br>lid. Traditionally used to store tea leaves. This jar makes<br>a nice ice tea or lemonade jar for those hot summer<br>months if you add the pour spout option. |       |
| Submaterial    | Classic Home & Garden                                                                                                                                                                                                     | Tr    |
| Finish         | hand painted and glazed                                                                                                                                                                                                   |       |
| Color          | green on turquoise                                                                                                                                                                                                        |       |
| Width (in.)    | 8.9                                                                                                                                                                                                                       | Siam  |
| Depth (in.)    | 8.9                                                                                                                                                                                                                       | 11    |
| Height (in.)   | 13.4                                                                                                                                                                                                                      | ali   |
| Weight (lbs)   | 17.6                                                                                                                                                                                                                      |       |
| Retail Price   | \$840                                                                                                                                                                                                                     |       |
|                |                                                                                                                                                                                                                           |       |