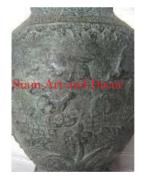

Antique Bronze

33.9

19.7

28.7

194.0

\$6,207

| Product#       | 257                                                                               |        |
|----------------|-----------------------------------------------------------------------------------|--------|
| Material       | Metal                                                                             |        |
| Product Type 1 | Vase                                                                              |        |
| Product Type 2 | Decorative                                                                        | Siam A |
| Description    | Narrow neck vase features frogs on lilly pads on the bottom round bod of the vase |        |