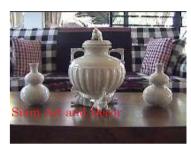

| Product#       | 1544                                                                                                                                                                                                                      |       |
|----------------|---------------------------------------------------------------------------------------------------------------------------------------------------------------------------------------------------------------------------|-------|
| Material       | Ceramic                                                                                                                                                                                                                   | 1     |
| Product Type 1 | Jar                                                                                                                                                                                                                       | 194 C |
| Product Type 2 | Canister                                                                                                                                                                                                                  | Sian  |
| Description    | Square style jar with hand painted pattern and matching<br>lid. Traditionally used to store tea leaves. This jar makes<br>a nice ice tea or lemonade jar for those hot summer<br>months if you add the pour spout option. |       |
| Submaterial    | Classic Home & Garden                                                                                                                                                                                                     | Tr    |
| Finish         | hand painted and glazed                                                                                                                                                                                                   |       |
| Color          | green on turquoise                                                                                                                                                                                                        |       |
| Width (in.)    | 8.9                                                                                                                                                                                                                       | Siam  |
| Depth (in.)    | 8.9                                                                                                                                                                                                                       | 11    |
| Height (in.)   | 13.4                                                                                                                                                                                                                      | ali   |
| Weight (lbs)   | 17.6                                                                                                                                                                                                                      |       |
| Retail Price   | \$840                                                                                                                                                                                                                     |       |
|                |                                                                                                                                                                                                                           |       |

| Product#            | 1546                                                                                                                                                                                                                             |       |
|---------------------|----------------------------------------------------------------------------------------------------------------------------------------------------------------------------------------------------------------------------------|-------|
| Material            | Ceramic                                                                                                                                                                                                                          |       |
| Product Type 1      | Jar                                                                                                                                                                                                                              |       |
| Product Type 2      | Candy Jar                                                                                                                                                                                                                        | Sia   |
| Description         | Square style jar with hand detailed bamboo design and<br>matching lid. Traditionally used to store tea leaves. This<br>jar makes a nice ice tea or lemonade jar for those hot<br>summer months if you add the pour spout option. |       |
| Submaterial         | Classic Home & Garden                                                                                                                                                                                                            | 1     |
| Finish              | glazed                                                                                                                                                                                                                           | 1 ale |
| Color               | turquoise on green                                                                                                                                                                                                               |       |
| Width (in.)         | 8.9                                                                                                                                                                                                                              | Sia   |
| Depth (in.)         | 8.9                                                                                                                                                                                                                              |       |
| Height (in.)        | 13.4                                                                                                                                                                                                                             |       |
| Weight (lbs)        | 17.6                                                                                                                                                                                                                             |       |
| <b>Retail Price</b> | \$600                                                                                                                                                                                                                            |       |