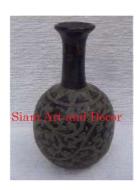

| Product#       | 224                                                                                |
|----------------|------------------------------------------------------------------------------------|
| Material       | Ceramic                                                                            |
| Product Type 1 | Vase                                                                               |
| Product Type 2 | Decorative                                                                         |
| Description    | Antique Brown glazed vase with white/beige design and elephant heads on the sides. |

| Submaterial  | Antique Reproduction |
|--------------|----------------------|
| Finish       | glazed               |
| Color        | Antique Brown        |
| Width (in.)  | 10.6                 |
| Depth (in.)  | 10.6                 |
| Height (in.) | 8.7                  |
| Weight (lbs) | 8.8                  |
| Retail Price | \$292                |