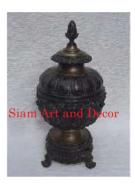

Color

Width (in.)

Depth (in.)

Height (in.)

Weight (lbs)

**Retail Price** 

Siam Art and Decor (970) 708-1464 www.siamartanddecor.com

| Product#       | 250                                                                                                                                           |   |
|----------------|-----------------------------------------------------------------------------------------------------------------------------------------------|---|
| Material       | Metal                                                                                                                                         |   |
| Product Type 1 | Planter                                                                                                                                       |   |
| Product Type 2 | Decorative                                                                                                                                    | S |
| Description    | Elephant with elephant scene design basket/planter on<br>top. Has a variety of uses including table base, water<br>display (fish or flowers). |   |
| Submaterial    | Brass                                                                                                                                         | - |
| Finish         | Antique                                                                                                                                       |   |

Antique Bronze

33.9

19.7

28.7

194.0

\$6,207

| Product#       | 257                                                                               |        |
|----------------|-----------------------------------------------------------------------------------|--------|
| Material       | Metal                                                                             |        |
| Product Type 1 | Vase                                                                              |        |
| Product Type 2 | Decorative                                                                        | Siam A |
| Description    | Narrow neck vase features frogs on lilly pads on the bottom round bod of the vase |        |