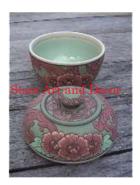

Product Type 1 Bowl

Product Type 2 Tableware

937

Ceramic

serving or use it as a decorative piece.

Product#

Material

Description

| Submaterial         | Celadon |
|---------------------|---------|
| Finish              | Glazed  |
| Color               | green   |
| Width (in.)         | 14.8    |
| Depth (in.)         | 14.8    |
| Height (in.)        | 7.9     |
| Weight (lbs)        | 9.3     |
| <b>Retail Price</b> | \$684   |