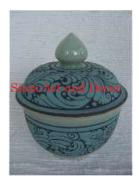

| Product#            | 1546                                                                                                                                                                                                                             |       |
|---------------------|----------------------------------------------------------------------------------------------------------------------------------------------------------------------------------------------------------------------------------|-------|
| Material            | Ceramic                                                                                                                                                                                                                          |       |
| Product Type 1      | Jar                                                                                                                                                                                                                              |       |
| Product Type 2      | Candy Jar                                                                                                                                                                                                                        | Sia   |
| Description         | Square style jar with hand detailed bamboo design and<br>matching lid. Traditionally used to store tea leaves. This<br>jar makes a nice ice tea or lemonade jar for those hot<br>summer months if you add the pour spout option. |       |
| Submaterial         | Classic Home & Garden                                                                                                                                                                                                            | 1     |
| Finish              | glazed                                                                                                                                                                                                                           | 1 ale |
| Color               | turquoise on green                                                                                                                                                                                                               |       |
| Width (in.)         | 8.9                                                                                                                                                                                                                              | Sia   |
| Depth (in.)         | 8.9                                                                                                                                                                                                                              |       |
| Height (in.)        | 13.4                                                                                                                                                                                                                             |       |
| Weight (lbs)        | 17.6                                                                                                                                                                                                                             |       |
| <b>Retail Price</b> | \$600                                                                                                                                                                                                                            |       |