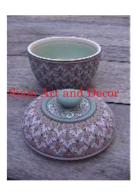

Product Type 1 Bowl

Product Type 2 Tableware

937

Ceramic

serving or use it as a decorative piece.

Product#

Material

Description

| Submaterial         | Celadon |
|---------------------|---------|
| Finish              | Glazed  |
| Color               | green   |
| Width (in.)         | 14.8    |
| Depth (in.)         | 14.8    |
| Height (in.)        | 7.9     |
| Weight (lbs)        | 9.3     |
| <b>Retail Price</b> | \$684   |