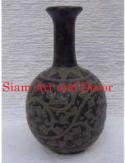

| Product#       | 224                                                                                |
|----------------|------------------------------------------------------------------------------------|
| Material       | Ceramic                                                                            |
| Product Type 1 | Vase                                                                               |
| Product Type 2 | Decorative                                                                         |
| Description    | Antique Brown glazed vase with white/beige design and elephant heads on the sides. |

| Submaterial  | Antique Reproduction |
|--------------|----------------------|
| Finish       | glazed               |
| Color        | Antique Brown        |
| Width (in.)  | 10.6                 |
| Depth (in.)  | 10.6                 |
| Height (in.) | 8.7                  |
| Weight (lbs) | 8.8                  |
| Retail Price | \$292                |