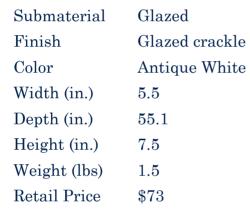

| Product#       | 14'74   |
|----------------|---------|
| Material       | Ceramic |
| Product Type 1 | Jar     |

Product Type 2 Vase

Description Two handled jar sits on on three elephants with removable lid and elephant as handle.

| Submaterial  | Glazed         |
|--------------|----------------|
| Finish       | glazed crackle |
| Color        | Antique White  |
| Width (in.)  | 10.2           |
| Depth (in.)  | 10.2           |
| Height (in.) | 14.0           |
| Weight (lbs) | 10.1           |
| Retail Price | \$522          |