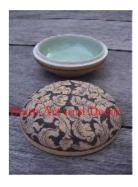

Product Type 1 Bowl

Product Type 2 Tableware

937

Ceramic

serving or use it as a decorative piece.

Product#

Material

Description

| Submaterial         | Celadon |
|---------------------|---------|
| Finish              | Glazed  |
| Color               | green   |
| Width (in.)         | 14.8    |
| Depth (in.)         | 14.8    |
| Height (in.)        | 7.9     |
| Weight (lbs)        | 9.3     |
| <b>Retail Price</b> | \$684   |