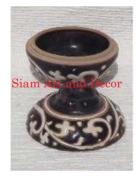

| Product#       | 226                                                                  |        |
|----------------|----------------------------------------------------------------------|--------|
| Material       | Ceramic                                                              |        |
| Product Type 1 | Vase                                                                 | TANK T |
| Product Type 2 | pot                                                                  | s      |
| Description    | Open pot has an elephant head as the spout and the tail as a handle. |        |