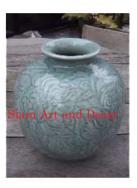

| Product#       | 896        |
|----------------|------------|
| Material       | Ceramic    |
| Product Type 1 | Ginger Jar |
| Product Type 2 | Jar        |
| <b>D</b>       |            |

Description Hand embossed ginger jar in traditional Thai design.

| Submaterial  | Celadon |
|--------------|---------|
| Finish       | glazed  |
| Color        | blue    |
| Width (in.)  | 12.6    |
| Depth (in.)  | 12.6    |
| Height (in.) | 18.1    |
| Weight (lbs) |         |
| Retail Price | \$2,159 |