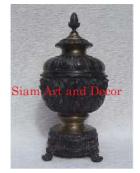

Color

Width (in.)

Depth (in.)

Height (in.)

Weight (lbs)

**Retail Price** 

Siam Art and Decor (970) 708-1464 www.siamartanddecor.com

| Product#       | 250                                                                                                                                           |   |
|----------------|-----------------------------------------------------------------------------------------------------------------------------------------------|---|
| Material       | Metal                                                                                                                                         |   |
| Product Type 1 | Planter                                                                                                                                       |   |
| Product Type 2 | Decorative                                                                                                                                    | S |
| Description    | Elephant with elephant scene design basket/planter on<br>top. Has a variety of uses including table base, water<br>display (fish or flowers). |   |
| Submaterial    | Brass                                                                                                                                         | - |
| Finish         | Antique                                                                                                                                       |   |

Antique Bronze

33.9

19.7

28.7

194.0

\$6,207

| Product#       | 257                                                                               |        |
|----------------|-----------------------------------------------------------------------------------|--------|
| Material       | Metal                                                                             |        |
| Product Type 1 | Vase                                                                              |        |
| Product Type 2 | Decorative                                                                        | Siam A |
| Description    | Narrow neck vase features frogs on lilly pads on the bottom round bod of the vase |        |