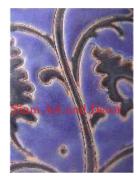

| Product#       | 234                                              |
|----------------|--------------------------------------------------|
| Material       | Ceramic                                          |
| Product Type 1 | vase                                             |
| Product Type 2 | Decorative                                       |
| Description    | Large vase with nice round edges and fluted top. |
|                | Material<br>Product Type 1<br>Product Type 2     |