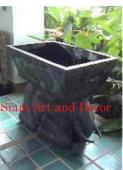

Color

Width (in.)

Depth (in.)

Height (in.)

Weight (lbs)

**Retail Price** 

Siam Art and Decor (970) 708-1464 www.siamartanddecor.com

| Product#       | 250                                                                                                                                           |   |
|----------------|-----------------------------------------------------------------------------------------------------------------------------------------------|---|
| Material       | Metal                                                                                                                                         |   |
| Product Type 1 | Planter                                                                                                                                       |   |
| Product Type 2 | Decorative                                                                                                                                    | S |
| Description    | Elephant with elephant scene design basket/planter on<br>top. Has a variety of uses including table base, water<br>display (fish or flowers). |   |
| Submaterial    | Brass                                                                                                                                         | - |
| Finish         | Antique                                                                                                                                       |   |

Antique Bronze

33.9

19.7

28.7

194.0

\$6,207

| Product#       | 257                                                                               |        |
|----------------|-----------------------------------------------------------------------------------|--------|
| Material       | Metal                                                                             |        |
| Product Type 1 | Vase                                                                              |        |
| Product Type 2 | Decorative                                                                        | Siam A |
| Description    | Narrow neck vase features frogs on lilly pads on the bottom round bod of the vase |        |