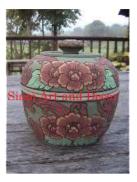

| Product#       | 224                                                                                |
|----------------|------------------------------------------------------------------------------------|
| Material       | Ceramic                                                                            |
| Product Type 1 | Vase                                                                               |
| Product Type 2 | Decorative                                                                         |
| Description    | Antique Brown glazed vase with white/beige design and elephant heads on the sides. |

| Submaterial  | Antique Reproduction |
|--------------|----------------------|
| Finish       | glazed               |
| Color        | Antique Brown        |
| Width (in.)  | 10.6                 |
| Depth (in.)  | 10.6                 |
| Height (in.) | 8.7                  |
| Weight (lbs) | 8.8                  |
| Retail Price | \$292                |