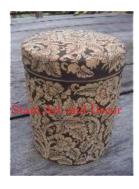

| Product#       | 14'74   |
|----------------|---------|
| Material       | Ceramic |
| Product Type 1 | Jar     |

Product Type 2 Vase

Description Two handled jar sits on on three elephants with removable lid and elephant as handle.

| Submaterial  | Glazed         |
|--------------|----------------|
| Finish       | glazed crackle |
| Color        | Antique White  |
| Width (in.)  | 10.2           |
| Depth (in.)  | 10.2           |
| Height (in.) | 14.0           |
| Weight (lbs) | 10.1           |
| Retail Price | \$522          |