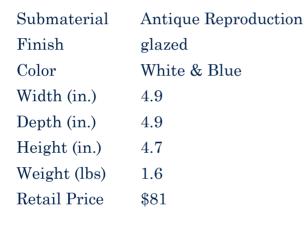

| Product#       | 1334                                                                   |
|----------------|------------------------------------------------------------------------|
| Material       | Ceramic                                                                |
| Product Type 1 | Jar                                                                    |
| Product Type 2 | box                                                                    |
| Description    | Reproduction of antique jar with hand detailed flower and leaf design. |

| Submaterial  | Antique Reproduction  |
|--------------|-----------------------|
| Finish       | Glazed                |
| Color        | Antique brown & white |
| Width (in.)  | 4.7                   |
| Depth (in.)  | 4.7                   |
| Height (in.) | 4.5                   |
| Weight (lbs) | 1.4                   |
| Retail Price | \$81                  |
|              |                       |