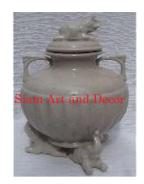

| Product#       | 14'74   |
|----------------|---------|
| Material       | Ceramic |
| Product Type 1 | Jar     |

Product Type 2 Vase

Description Two handled jar sits on on three elephants with removable lid and elephant as handle.

| Submaterial  | Glazed         |
|--------------|----------------|
| Finish       | glazed crackle |
| Color        | Antique White  |
| Width (in.)  | 10.2           |
| Depth (in.)  | 10.2           |
| Height (in.) | 14.0           |
| Weight (lbs) | 10.1           |
| Retail Price | \$522          |