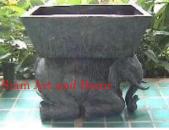

Color

Width (in.)

Depth (in.)

Height (in.)

Weight (lbs)

**Retail Price** 

Siam Art and Decor (970) 708-1464 www.siamartanddecor.com

| Product#       | 250                                                                                                                                           |   |
|----------------|-----------------------------------------------------------------------------------------------------------------------------------------------|---|
| Material       | Metal                                                                                                                                         |   |
| Product Type 1 | Planter                                                                                                                                       |   |
| Product Type 2 | Decorative                                                                                                                                    | S |
| Description    | Elephant with elephant scene design basket/planter on<br>top. Has a variety of uses including table base, water<br>display (fish or flowers). |   |
| Submaterial    | Brass                                                                                                                                         | - |
| Finish         | Antique                                                                                                                                       |   |

Antique Bronze

33.9

19.7

28.7

194.0

\$6,207

| Product#       | 257                                                                               |        |
|----------------|-----------------------------------------------------------------------------------|--------|
| Material       | Metal                                                                             |        |
| Product Type 1 | Vase                                                                              |        |
| Product Type 2 | Decorative                                                                        | Siam A |
| Description    | Narrow neck vase features frogs on lilly pads on the bottom round bod of the vase |        |