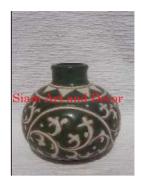

| Product#       | 224                                                                                |
|----------------|------------------------------------------------------------------------------------|
| Material       | Ceramic                                                                            |
| Product Type 1 | Vase                                                                               |
| Product Type 2 | Decorative                                                                         |
| Description    | Antique Brown glazed vase with white/beige design and elephant heads on the sides. |

| Submaterial  | Antique Reproduction |
|--------------|----------------------|
| Finish       | glazed               |
| Color        | Antique Brown        |
| Width (in.)  | 10.6                 |
| Depth (in.)  | 10.6                 |
| Height (in.) | 8.7                  |
| Weight (lbs) | 8.8                  |
| Retail Price | \$292                |