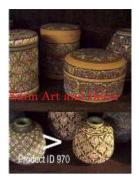

| Product#       | 970                                                                 |
|----------------|---------------------------------------------------------------------|
| Material       | Ceramic                                                             |
| Product Type 1 | Vase                                                                |
| Product Type 2 | Bud vase                                                            |
| Description    | Hand painted oleander vase with traditional flower and leaf design. |

| Submaterial  | Celadon Hand painted |
|--------------|----------------------|
| Finish       | unglazed             |
| Color        |                      |
| Width (in.)  | 3.7                  |
| Depth (in.)  | 3.7                  |
| Height (in.) | 4.1                  |
| Weight (lbs) | 0.6                  |
| Retail Price | \$117                |
|              |                      |