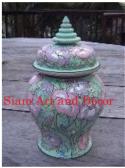

| Product#       | 286   |
|----------------|-------|
| Material       | Metal |
| Product Type 1 | Urn   |
| Product Type 2 | Pot   |
| D              | TT    |

Description Urn with lid that has flower detail on outside.