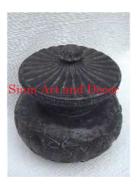

| Product#       | 286   |
|----------------|-------|
| Material       | Metal |
| Product Type 1 | Urn   |
| Product Type 2 | Pot   |
| D              | TT    |

Description Urn with lid that has flower detail on outside.