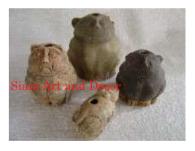

Vase                                                                                                                      |      |
| Product Type 2 | Jar                                                                                                                       | Siam |
| Description    | Hand crafted antique reproduction of an old style water<br>jar with hand embossed design with weathered patina<br>finish. |      |



## SubmaterialFinishunglazed & weatheredColorweathered terracottaWidth (in.)10.6Depth (in.)10.6Height (in.)8.7Weight (lbs)2.4Retail Price\$18



- Product# 2025
- Material Terra cotta
- Product Type 1 Vase
- Product Type 2 Bud vase
- Description Reproduction of old style animal pot. This happy cat pot makes a great bud vase or just use as a decorative item.







SubmaterialFinishmatte glazeColordark brown & terra cottaWidth (in.)3.9Depth (in.)3.9Height (in.)4.7Weight (lbs)1.0Retail Price\$24



| Product#       | 2026                                                                                                           |
|----------------|----------------------------------------------------------------------------------------------------------------|
| Material       | Terra cotta                                                                                                    |
| Product Type 1 | Vase                                                                                                           |
| Product Type 2 | Bud vase                                                                                                       |
| D