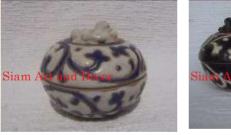

| Product#            | 1415                                                                                                                                         |                    |
|---------------------|----------------------------------------------------------------------------------------------------------------------------------------------|--------------------|
| Material            | Ceramic                                                                                                                                      |                    |
| Product Type 1      | Jar                                                                                                                                          |                    |
| Product Type 2      | box                                                                                                                                          | Siam Art and Decor |
| Description         | Traditional flower and leaf design on this small rounded<br>jar with removable top. Top handle features the shape<br>and design of a flower. | NOD I              |
|                     |                                                                                                                                              |                    |
| Submaterial         | Antique Reproduction                                                                                                                         |                    |
| Finish              | Glazed                                                                                                                                       |                    |
| Color               | Antique Brown & white                                                                                                                        | 11 - St            |
| Width (in.)         | 2.4                                                                                                                                          | Siam Art and Decor |
| Depth (in.)         | 2.4                                                                                                                                          |                    |
| Height (in.)        | 2.2                                                                                                                                          |                    |
| Weight (lbs)        | 0.3                                                                                                                                          |                    |
| <b>Retail Price</b> | \$29                                                                                                                                         |                    |