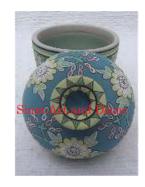

| Product#       | 1544                                                                                                                                                                                                                      |       |
|----------------|---------------------------------------------------------------------------------------------------------------------------------------------------------------------------------------------------------------------------|-------|
| Material       | Ceramic                                                                                                                                                                                                                   | 1     |
| Product Type 1 | Jar                                                                                                                                                                                                                       | 194 C |
| Product Type 2 | Canister                                                                                                                                                                                                                  | Sian  |
| Description    | Square style jar with hand painted pattern and matching<br>lid. Traditionally used to store tea leaves. This jar makes<br>a nice ice tea or lemonade jar for those hot summer<br>months if you add the pour spout option. |       |
| Submaterial    | Classic Home & Garden                                                                                                                                                                                                     | Tr    |
| Finish         | hand painted and glazed                                                                                                                                                                                                   |       |
| Color          | green on turquoise                                                                                                                                                                                                        |       |
| Width (in.)    | 8.9                                                                                                                                                                                                                       | Siam  |
| Depth (in.)    | 8.9                                                                                                                                                                                                                       | 11    |
| Height (in.)   | 13.4                                                                                                                                                                                                                      | ali   |
| Weight (lbs)   | 17.6                                                                                                                                                                                                                      |       |
| Retail Price   | \$840                                                                                                                                                                                                                     |       |
|                |                                                                                                                                                                                                                           |       |