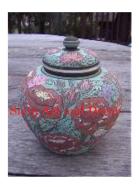

| Product#       | 977         |
|----------------|-------------|
| Material       | Ceramic     |
| Product Type 1 | Ginger Jar  |
| Product Type 2 | Jar         |
| Description    | Hand painte |

Ceramic Ginger Jar Jar Hand painted with traditional flower and leaf design.