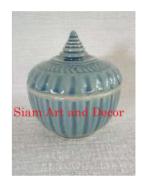

| Product#            | 1546                                                                                                                                                                                                                             |       |
|---------------------|----------------------------------------------------------------------------------------------------------------------------------------------------------------------------------------------------------------------------------|-------|
| Material            | Ceramic                                                                                                                                                                                                                          |       |
| Product Type 1      | Jar                                                                                                                                                                                                                              |       |
| Product Type 2      | Candy Jar                                                                                                                                                                                                                        | Sia   |
| Description         | Square style jar with hand detailed bamboo design and<br>matching lid. Traditionally used to store tea leaves. This<br>jar makes a nice ice tea or lemonade jar for those hot<br>summer months if you add the pour spout option. |       |
| Submaterial         | Classic Home & Garden                                                                                                                                                                                                            | 1     |
| Finish              | glazed                                                                                                                                                                                                                           | 1 ale |
| Color               | turquoise on green                                                                                                                                                                                                               |       |
| Width (in.)         | 8.9                                                                                                                                                                                                                              | Sia   |
| Depth (in.)         | 8.9                                                                                                                                                                                                                              |       |
| Height (in.)        | 13.4                                                                                                                                                                                                                             |       |
| Weight (lbs)        | 17.6                                                                                                                                                                                                                             |       |
| <b>Retail Price</b> | \$600                                                                                                                                                                                                                            |       |