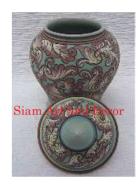

| Product#       | 896        |
|----------------|------------|
| Material       | Ceramic    |
| Product Type 1 | Ginger Jar |
| Product Type 2 | Jar        |
| <b>D</b>       |            |

Description Hand embossed ginger jar in traditional Thai design.

| Submaterial  | Celadon |
|--------------|---------|
| Finish       | glazed  |
| Color        | blue    |
| Width (in.)  | 12.6    |
| Depth (in.)  | 12.6    |
| Height (in.) | 18.1    |
| Weight (lbs) |         |
| Retail Price | \$2,159 |