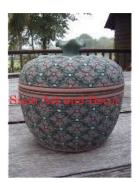

| Product#       | 896        |
|----------------|------------|
| Material       | Ceramic    |
| Product Type 1 | Ginger Jar |
| Product Type 2 | Jar        |
| <b>D</b>       |            |

Description Hand embossed ginger jar in traditional Thai design.

| Submaterial  | Celadon |
|--------------|---------|
| Finish       | glazed  |
| Color        | blue    |
| Width (in.)  | 12.6    |
| Depth (in.)  | 12.6    |
| Height (in.) | 18.1    |
| Weight (lbs) |         |
| Retail Price | \$2,159 |