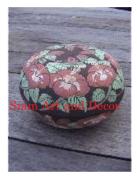

| Submaterial  | Celadon Hand painted |
|--------------|----------------------|
| Finish       | Unglazed & glazed    |
| Color        |                      |
| Width (in.)  | 4.1                  |
| Depth (in.)  | 4.1                  |
| Height (in.) | 4.3                  |
| Weight (lbs) | 1.1                  |
| Retail Price | \$171                |
|              |                      |

|                     |                                                                                                                                                                                                                     | the second s |
|---------------------|---------------------------------------------------------------------------------------------------------------------------------------------------------------------------------------------------------------------|----------------------------------------------------------------------------------------------------------------|
| Product#            | 1328                                                                                                                                                                                                                |                                                                                                                |
| Material            | Ceramic                                                                                                                                                                                                             | -                                                                                                              |
| Product Type 1      | Jar                                                                                                                                                                                                                 | al state                                                                                                       |
| Product Type 2      | Ginger Jar                                                                                                                                                                                                          | Siam Art and                                                                                                   |
| Description         | Hand painted Lanna style jar with traditonal "Songran"<br>water festival scene around the base of the jar. Top of jar<br>has traditonal thai detail design and elephant as handle.<br>Inside jar is celadon finish. |                                                                                                                |
| Submaterial         | Celadon Hand Painted                                                                                                                                                                                                |                                                                                                                |
| Finish              | Unglazed                                                                                                                                                                                                            |                                                                                                                |
| Color               |                                                                                                                                                                                                                     | 19                                                                                                             |
| Width (in.)         | 4.5                                                                                                                                                                                                                 | Siam Art an                                                                                                    |
| Depth (in.)         | 4.5                                                                                                                                                                                                                 | The same                                                                                                       |
| Height (in.)        | 3.9                                                                                                                                                                                                                 |                                                                                                                |
| Weight (lbs)        | 1.1                                                                                                                                                                                                                 |                                                                                                                |
| <b>Retail Price</b> | \$171                                                                                                                                                                                                               |                                                                                                                |