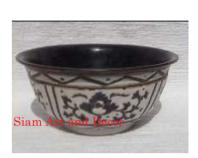

Product Type 1 Bowl

Product Type 2

Description

Product#

Material

Siam Art and Decor (970) 708-1464 www.siamartanddecor.com

| 1466                                                                                                    |                    |
|---------------------------------------------------------------------------------------------------------|--------------------|
| Ceramic                                                                                                 | To and             |
| Bowl                                                                                                    | A State            |
|                                                                                                         | Siam Art and Decor |
| Hand made bowl with embossed and painted flower and leaf design. Inside of bowl is plain glazed finish. |                    |

| Submaterial  | Antique Reproduction  |
|--------------|-----------------------|
| Finish       | Glazed                |
| Color        | white & Antique brown |
| Width (in.)  | 8.3                   |
| Depth (in.)  | 8.3                   |
| Height (in.) | 3.5                   |
| Weight (lbs) | 2.0                   |
| Retail Price |                       |
|              |                       |