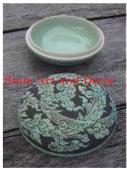

| Product#       | 1335                                                                   |
|----------------|------------------------------------------------------------------------|
| Material       | Ceramic                                                                |
| Product Type 1 | jar                                                                    |
| Product Type 2 | box                                                                    |
| Description    | Reproduction of antique jar with hand detailed flower and leaf design. |

| Submaterial  | Antique Reproduction  |
|--------------|-----------------------|
| Finish       | Glazed                |
| Color        | Antique brown & white |
| Width (in.)  | 4.7                   |
| Depth (in.)  | 4.7                   |
| Height (in.) | 4.7                   |
| Weight (lbs) | 1.6                   |
| Retail Price | \$81                  |
|              |                       |