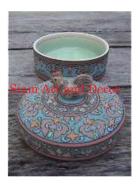

| Product#       | 973                                                                                |                   |
|----------------|------------------------------------------------------------------------------------|-------------------|
| Material       | Ceramic                                                                            |                   |
| Product Type 1 | Jar                                                                                |                   |
| Product Type 2 | 2                                                                                  | <mark>3</mark> ia |
| Description    | Hand painted with traditional flower and leaf design and rooster as handle on lid. |                   |

| Celadon Hand painted |
|----------------------|
| unglazed             |
|                      |
| 4.7                  |
| 4.7                  |
| 3.9                  |
| 0.7                  |
| \$171                |
|                      |