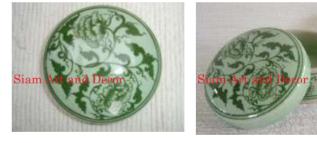

Product Type 1 Bowl

Product Type 2 Tableware

937

Ceramic

serving or use it as a decorative piece.

Product#

Material

Description

| Submaterial         | Celadon |
|---------------------|---------|
| Finish              | Glazed  |
| Color               | green   |
| Width (in.)         | 14.8    |
| Depth (in.)         | 14.8    |
| Height (in.)        | 7.9     |
| Weight (lbs)        | 9.3     |
| <b>Retail Price</b> | \$684   |