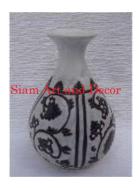

| Product#       | 225        |
|----------------|------------|
| Material       | Ceramic    |
| Product Type 1 | Vase       |
| Product Type 2 | nipple pot |
| D : /:         |            |

Description This pot is a reproduction of an antique Thai nipple pot.

| Submaterial         | Antique Reproduction  |
|---------------------|-----------------------|
| Finish              | glazed                |
| Color               | Antique Brown & white |
| Width (in.)         | 7.1                   |
| Depth (in.)         | 5.7                   |
| Height (in.)        | 6.5                   |
| Weight (lbs)        | 2.7                   |
| <b>Retail Price</b> | \$112                 |
|                     |                       |