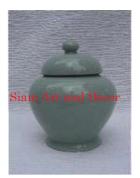

| Product#       | 232                                                       |
|----------------|-----------------------------------------------------------|
| Material       | Ceramic                                                   |
| Product Type 1 | Vase                                                      |
| Product Type 2 | Decorative                                                |
| Description    | Tall vase with bamboo type design and small buds on side. |

| Submaterial  | Celadon |
|--------------|---------|
| Finish       | glazed  |
| Color        | green   |
| Width (in.)  | 6.3     |
| Depth (in.)  | 6.3     |
| Height (in.) | 18.1    |
| Weight (lbs) | 13.0    |
| Retail Price |         |
|              |         |