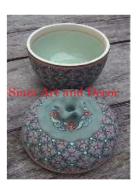

| Product#            | 1546                                                                                                                                                                                                                             |       |
|---------------------|----------------------------------------------------------------------------------------------------------------------------------------------------------------------------------------------------------------------------------|-------|
| Material            | Ceramic                                                                                                                                                                                                                          |       |
| Product Type 1      | Jar                                                                                                                                                                                                                              |       |
| Product Type 2      | Candy Jar                                                                                                                                                                                                                        | Sia   |
| Description         | Square style jar with hand detailed bamboo design and<br>matching lid. Traditionally used to store tea leaves. This<br>jar makes a nice ice tea or lemonade jar for those hot<br>summer months if you add the pour spout option. |       |
| Submaterial         | Classic Home & Garden                                                                                                                                                                                                            | 1     |
| Finish              | glazed                                                                                                                                                                                                                           | 1 ale |
| Color               | turquoise on green                                                                                                                                                                                                               |       |
| Width (in.)         | 8.9                                                                                                                                                                                                                              | Sia   |
| Depth (in.)         | 8.9                                                                                                                                                                                                                              |       |
| Height (in.)        | 13.4                                                                                                                                                                                                                             |       |
| Weight (lbs)        | 17.6                                                                                                                                                                                                                             |       |
| <b>Retail Price</b> | \$600                                                                                                                                                                                                                            |       |