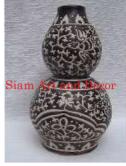

| Product#       | 1449                                                                                    |
|----------------|-----------------------------------------------------------------------------------------|
| Material       | ceramic                                                                                 |
| Product Type 1 | Vase                                                                                    |
| Product Type 2 | bud vase                                                                                |
| Description    | Reproduction of old Thai style gord shaped vase with tradtional leaf and flower design. |

| Submaterial  | Antique Reproduction |
|--------------|----------------------|
| Finish       | glazed               |
| Color        | Blue & Antique brown |
| Width (in.)  | 5.1                  |
| Depth (in.)  | 5.1                  |
| Height (in.) | 5.7                  |
| Weight (lbs) | 1.8                  |
| Retail Price | \$225                |
|              |                      |