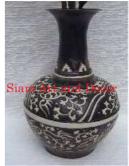

| Product#       | 224                                                                                |
|----------------|------------------------------------------------------------------------------------|
| Material       | Ceramic                                                                            |
| Product Type 1 | Vase                                                                               |
| Product Type 2 | Decorative                                                                         |
| Description    | Antique Brown glazed vase with white/beige design and elephant heads on the sides. |

| Submaterial  | Antique Reproduction |
|--------------|----------------------|
| Finish       | glazed               |
| Color        | Antique Brown        |
| Width (in.)  | 10.6                 |
| Depth (in.)  | 10.6                 |
| Height (in.) | 8.7                  |
| Weight (lbs) | 8.8                  |
| Retail Price | \$292                |