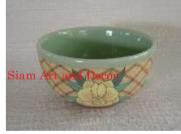

Product Type 1 Bowl

Product Type 2 Tableware

937

Ceramic

serving or use it as a decorative piece.

Product#

Material

Description

| Submaterial         | Celadon |
|---------------------|---------|
| Finish              | Glazed  |
| Color               | green   |
| Width (in.)         | 14.8    |
| Depth (in.)         | 14.8    |
| Height (in.)        | 7.9     |
| Weight (lbs)        | 9.3     |
| <b>Retail Price</b> | \$684   |