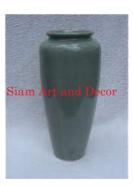

| Product#       | 237                       |
|----------------|---------------------------|
| Material       | Ceramic                   |
| Product Type 1 | Vase                      |
| Product Type 2 | Decorative                |
| Description    | Tall slender bottom vase. |

| Submaterial  | Celadon |
|--------------|---------|
| Finish       | glazed  |
| Color        | green   |
| Width (in.)  | 8.7     |
| Depth (in.)  | 8.7     |
| Height (in.) | 20.5    |
| Weight (lbs) | 13.7    |
| Retail Price | \$540   |