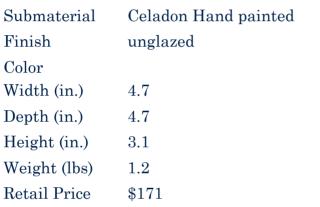

| Product#       | 973                                                                                |                   |
|----------------|------------------------------------------------------------------------------------|-------------------|
| Material       | Ceramic                                                                            |                   |
| Product Type 1 | Jar                                                                                |                   |
| Product Type 2 | 2                                                                                  | <mark>3</mark> ia |
| Description    | Hand painted with traditional flower and leaf design and rooster as handle on lid. |                   |

| Celadon Hand painted |
|----------------------|
| unglazed             |
|                      |
| 4.7                  |
| 4.7                  |
| 3.9                  |
| 0.7                  |
| \$171                |
|                      |