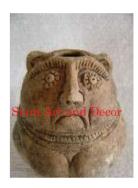

| Product#       | 226                                                                  |        |
|----------------|----------------------------------------------------------------------|--------|
| Material       | Ceramic                                                              |        |
| Product Type 1 | Vase                                                                 | TANK T |
| Product Type 2 | pot                                                                  | s      |
| Description    | Open pot has an elephant head as the spout and the tail as a handle. |        |