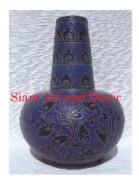

| Product#       | 896        |
|----------------|------------|
| Material       | Ceramic    |
| Product Type 1 | Ginger Jar |
| Product Type 2 | Jar        |
| <b>D</b>       |            |

Description Hand embossed ginger jar in traditional Thai design.

| Submaterial  | Celadon |
|--------------|---------|
| Finish       | glazed  |
| Color        | blue    |
| Width (in.)  | 12.6    |
| Depth (in.)  | 12.6    |
| Height (in.) | 18.1    |
| Weight (lbs) |         |
| Retail Price | \$2,159 |