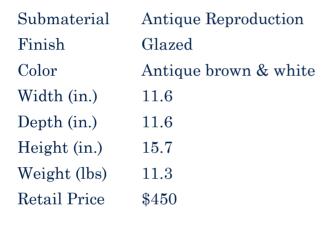

| Product#       | 1452                                                                      |                      |
|----------------|---------------------------------------------------------------------------|----------------------|
| Material       | ceramic                                                                   |                      |
| Product Type 1 | Jar                                                                       |                      |
| Product Type 2 | box                                                                       | s                    |
| Description    | Reproduction of traditional thai jar with lid with flower and leaf design | Contract of Contract |

1453

Product#

| 1 I O G G G G G G   | 1100                                                                                                                                                              | and the state of the                                                                                                                                                                                                                                                                                                                                                                                                                                                                                                                                                                                                                                                                                |
|---------------------|-------------------------------------------------------------------------------------------------------------------------------------------------------------------|-----------------------------------------------------------------------------------------------------------------------------------------------------------------------------------------------------------------------------------------------------------------------------------------------------------------------------------------------------------------------------------------------------------------------------------------------------------------------------------------------------------------------------------------------------------------------------------------------------------------------------------------------------------------------------------------------------|
| Material            | ceramic                                                                                                                                                           |                                                                                                                                                                                                                                                                                                                                                                                                                                                                                                                                                                                                                                                                                                     |
| Product Type 1      | Vase                                                                                                                                                              | 14.7.5.                                                                                                                                                                                                                                                                                                                                                                                                                                                                                                                                                                                                                                                                                             |
| Product Type 2      |                                                                                                                                                                   | Siam Are ar                                                                                                                                                                                                                                                                                                                                                                                                                                                                                                                                                                                                                                                                                         |
| Description         | Hand made reproduction of large rounded traditional<br>Thai vase with flower and leaf design. This vase has a<br>hole in the bottom so can be converted to a lamp |                                                                                                                                                                                                                                                                                                                                                                                                                                                                                                                                                                                                                                                                                                     |
| Submaterial         | Antique Reproduction                                                                                                                                              |                                                                                                                                                                                                                                                                                                                                                                                                                                                                                                                                                                                                                                                                                                     |
| Finish              | Glazed                                                                                                                                                            |                                                                                                                                                                                                                                                                                                                                                                                                                                                                                                                                                                                                                                                                                                     |
| Color               | White & antique brown                                                                                                                                             | 1933 F.                                                                                                                                                                                                                                                                                                                                                                                                                                                                                                                                                                                                                                                                                             |
| Width (in.)         | 12.6                                                                                                                                                              | Siam Art at                                                                                                                                                                                                                                                                                                                                                                                                                                                                                                                                                                                                                                                                                         |
| Depth (in.)         | 12.6                                                                                                                                                              | Constant of the second s |
| Height (in.)        | 10.0                                                                                                                                                              |                                                                                                                                                                                                                                                                                                                                                                                                                                                                                                                                                                                                                                                                                                     |
| Weight (lbs)        | 10.6                                                                                                                                                              |                                                                                                                                                                                                                                                                                                                                                                                                                                                                                                                                                                                                                                                                                                     |
| <b>Retail Price</b> | \$337                                                                                                                                                             |                                                                                                                                                                                                                                                                                                                                                                                                                                                                                                                                                                                                                                                                                                     |