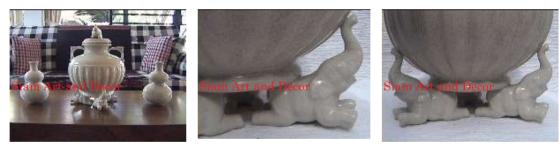

| Product#       | 14'74   |
|----------------|---------|
| Material       | Ceramic |
| Product Type 1 | Jar     |

Product Type 2 Vase

Description Two handled jar sits on on three elephants with removable lid and elephant as handle.

| Submaterial  | Glazed         |
|--------------|----------------|
| Finish       | glazed crackle |
| Color        | Antique White  |
| Width (in.)  | 10.2           |
| Depth (in.)  | 10.2           |
| Height (in.) | 14.0           |
| Weight (lbs) | 10.1           |
| Retail Price | \$522          |