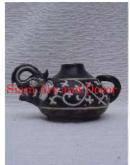

| Product#       | 225        |
|----------------|------------|
| Material       | Ceramic    |
| Product Type 1 | Vase       |
| Product Type 2 | nipple pot |
| D : /:         |            |

Description This pot is a reproduction of an antique Thai nipple pot.

| Submaterial         | Antique Reproduction  |
|---------------------|-----------------------|
| Finish              | glazed                |
| Color               | Antique Brown & white |
| Width (in.)         | 7.1                   |
| Depth (in.)         | 5.7                   |
| Height (in.)        | 6.5                   |
| Weight (lbs)        | 2.7                   |
| <b>Retail Price</b> | \$112                 |
|                     |                       |