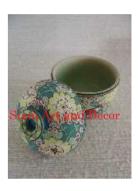

| Product#            | 1546                                                                                                                                                                                                                             |       |
|---------------------|----------------------------------------------------------------------------------------------------------------------------------------------------------------------------------------------------------------------------------|-------|
| Material            | Ceramic                                                                                                                                                                                                                          |       |
| Product Type 1      | Jar                                                                                                                                                                                                                              |       |
| Product Type 2      | Candy Jar                                                                                                                                                                                                                        | Sia   |
| Description         | Square style jar with hand detailed bamboo design and<br>matching lid. Traditionally used to store tea leaves. This<br>jar makes a nice ice tea or lemonade jar for those hot<br>summer months if you add the pour spout option. |       |
| Submaterial         | Classic Home & Garden                                                                                                                                                                                                            | 1     |
| Finish              | glazed                                                                                                                                                                                                                           | 1 ale |
| Color               | turquoise on green                                                                                                                                                                                                               |       |
| Width (in.)         | 8.9                                                                                                                                                                                                                              | Sia   |
| Depth (in.)         | 8.9                                                                                                                                                                                                                              |       |
| Height (in.)        | 13.4                                                                                                                                                                                                                             |       |
| Weight (lbs)        | 17.6                                                                                                                                                                                                                             |       |
| <b>Retail Price</b> | \$600                                                                                                                                                                                                                            |       |