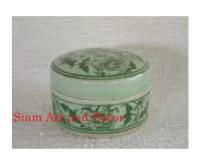

Product Type 1 Bowl

Product Type 2 Tableware

937

Ceramic

serving or use it as a decorative piece.

Product#

Material

Description

| Submaterial         | Celadon |
|---------------------|---------|
| Finish              | Glazed  |
| Color               | green   |
| Width (in.)         | 14.8    |
| Depth (in.)         | 14.8    |
| Height (in.)        | 7.9     |
| Weight (lbs)        | 9.3     |
| <b>Retail Price</b> | \$684   |