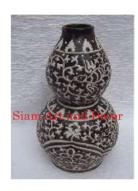

| Product#       | 1413                                                                          |         |
|----------------|-------------------------------------------------------------------------------|---------|
| Material       | ceramic                                                                       |         |
| Product Type 1 | vase                                                                          |         |
| Product Type 2 |                                                                               | Siam A  |
| Description    | Hand made reproduction of traditional gourd vase with flower and leaf design. | A STATE |

| Submaterial         | Antique Reproduction  |
|---------------------|-----------------------|
| Finish              | Glazed                |
| Color               | Antique brown & white |
| Width (in.)         | 8.7                   |
| Depth (in.)         | 8.7                   |
| Height (in.)        | 14.6                  |
| Weight (lbs)        | 7.7                   |
| <b>Retail Price</b> | \$315                 |
|                     |                       |