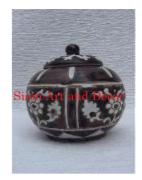

| Product#       | 224                                                                                |
|----------------|------------------------------------------------------------------------------------|
| Material       | Ceramic                                                                            |
| Product Type 1 | Vase                                                                               |
| Product Type 2 | Decorative                                                                         |
| Description    | Antique Brown glazed vase with white/beige design and elephant heads on the sides. |

| Submaterial  | Antique Reproduction |
|--------------|----------------------|
| Finish       | glazed               |
| Color        | Antique Brown        |
| Width (in.)  | 10.6                 |
| Depth (in.)  | 10.6                 |
| Height (in.) | 8.7                  |
| Weight (lbs) | 8.8                  |
| Retail Price | \$292                |