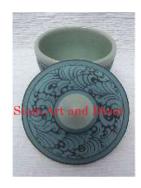

| Product#            | 1546                                                                                                                                                                                                                             |       |
|---------------------|----------------------------------------------------------------------------------------------------------------------------------------------------------------------------------------------------------------------------------|-------|
| Material            | Ceramic                                                                                                                                                                                                                          |       |
| Product Type 1      | Jar                                                                                                                                                                                                                              |       |
| Product Type 2      | Candy Jar                                                                                                                                                                                                                        | Sia   |
| Description         | Square style jar with hand detailed bamboo design and<br>matching lid. Traditionally used to store tea leaves. This<br>jar makes a nice ice tea or lemonade jar for those hot<br>summer months if you add the pour spout option. |       |
| Submaterial         | Classic Home & Garden                                                                                                                                                                                                            | 1     |
| Finish              | glazed                                                                                                                                                                                                                           | 1 ale |
| Color               | turquoise on green                                                                                                                                                                                                               |       |
| Width (in.)         | 8.9                                                                                                                                                                                                                              | Sia   |
| Depth (in.)         | 8.9                                                                                                                                                                                                                              |       |
| Height (in.)        | 13.4                                                                                                                                                                                                                             |       |
| Weight (lbs)        | 17.6                                                                                                                                                                                                                             |       |
| <b>Retail Price</b> | \$600                                                                                                                                                                                                                            |       |