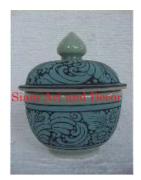

| Product#       | 1544                                                                                                                                                                                                                      |       |
|----------------|---------------------------------------------------------------------------------------------------------------------------------------------------------------------------------------------------------------------------|-------|
| Material       | Ceramic                                                                                                                                                                                                                   | 1     |
| Product Type 1 | Jar                                                                                                                                                                                                                       | 194 C |
| Product Type 2 | Canister                                                                                                                                                                                                                  | Sian  |
| Description    | Square style jar with hand painted pattern and matching<br>lid. Traditionally used to store tea leaves. This jar makes<br>a nice ice tea or lemonade jar for those hot summer<br>months if you add the pour spout option. |       |
| Submaterial    | Classic Home & Garden                                                                                                                                                                                                     | Tr    |
| Finish         | hand painted and glazed                                                                                                                                                                                                   |       |
| Color          | green on turquoise                                                                                                                                                                                                        |       |
| Width (in.)    | 8.9                                                                                                                                                                                                                       | Siam  |
| Depth (in.)    | 8.9                                                                                                                                                                                                                       | 11    |
| Height (in.)   | 13.4                                                                                                                                                                                                                      | ali   |
| Weight (lbs)   | 17.6                                                                                                                                                                                                                      |       |
| Retail Price   | \$840                                                                                                                                                                                                                     |       |
|                |                                                                                                                                                                                                                           |       |