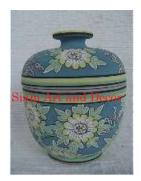

| Product#       | 1544                                                                                                                                                                                                                      |       |
|----------------|---------------------------------------------------------------------------------------------------------------------------------------------------------------------------------------------------------------------------|-------|
| Material       | Ceramic                                                                                                                                                                                                                   | 1     |
| Product Type 1 | Jar                                                                                                                                                                                                                       | 194 C |
| Product Type 2 | Canister                                                                                                                                                                                                                  | Sian  |
| Description    | Square style jar with hand painted pattern and matching<br>lid. Traditionally used to store tea leaves. This jar makes<br>a nice ice tea or lemonade jar for those hot summer<br>months if you add the pour spout option. |       |
| Submaterial    | Classic Home & Garden                                                                                                                                                                                                     | Tr    |
| Finish         | hand painted and glazed                                                                                                                                                                                                   |       |
| Color          | green on turquoise                                                                                                                                                                                                        |       |
| Width (in.)    | 8.9                                                                                                                                                                                                                       | Siam  |
| Depth (in.)    | 8.9                                                                                                                                                                                                                       | 11    |
| Height (in.)   | 13.4                                                                                                                                                                                                                      | ali   |
| Weight (lbs)   | 17.6                                                                                                                                                                                                                      |       |
| Retail Price   | \$840                                                                                                                                                                                                                     |       |
|                |                                                                                                                                                                                                                           |       |