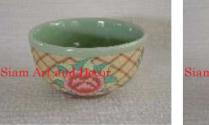

Product Type 1 Bowl

Product Type 2 Tableware

937

Ceramic

serving or use it as a decorative piece.

Product#

Material

Description

| Submaterial         | Celadon |
|---------------------|---------|
| Finish              | Glazed  |
| Color               | green   |
| Width (in.)         | 14.8    |
| Depth (in.)         | 14.8    |
| Height (in.)        | 7.9     |
| Weight (lbs)        | 9.3     |
| <b>Retail Price</b> | \$684   |