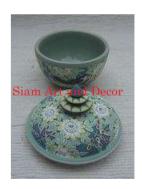

|
| Product Type 1 Jar                                          |       |
| Product Type 2 Ginger Jar                                   |       |
| Description Ginger jar with hand painted flower and bird de | sign. |



| Submaterial  | Celadon Hand Painted                  |
|--------------|---------------------------------------|
| Finish       | unglazed                              |
| Color        | blues, greens, yellow, white, & brown |
| Width (in.)  | 3.5                                   |
| Depth (in.)  | 3.5                                   |
| Height (in.) | 4.3                                   |
| Weight (lbs) | 0.6                                   |
| Retail Price | \$171                                 |
|              |                                       |







| Product#       | 1893                                                            |
|----------------|-----------------------------------------------------------------|
| Material       | Ceramic                                                         |
| Product Type 1 | Jar                                                             |
| Product Type 2 | Box                                                             |
| Description    | Round box hand painted with traditional flower and leaf design. |







| Submaterial  | Celadon Hand Painted |
|--------------|----------------------|
| Finish       | unglazed             |
| Color        |                      |
| Width (in.)  | 3.1                  |
| Depth (in.)  | 3.1                  |
| Height (in.) | 1.8                  |