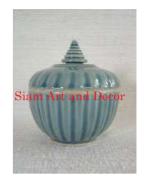

| Product#            | 1546                                                                                                                                                                                                                             |       |
|---------------------|----------------------------------------------------------------------------------------------------------------------------------------------------------------------------------------------------------------------------------|-------|
| Material            | Ceramic                                                                                                                                                                                                                          |       |
| Product Type 1      | Jar                                                                                                                                                                                                                              |       |
| Product Type 2      | Candy Jar                                                                                                                                                                                                                        | Sia   |
| Description         | Square style jar with hand detailed bamboo design and<br>matching lid. Traditionally used to store tea leaves. This<br>jar makes a nice ice tea or lemonade jar for those hot<br>summer months if you add the pour spout option. |       |
| Submaterial         | Classic Home & Garden                                                                                                                                                                                                            | 1     |
| Finish              | glazed                                                                                                                                                                                                                           | 1 ale |
| Color               | turquoise on green                                                                                                                                                                                                               |       |
| Width (in.)         | 8.9                                                                                                                                                                                                                              | Sia   |
| Depth (in.)         | 8.9                                                                                                                                                                                                                              |       |
| Height (in.)        | 13.4                                                                                                                                                                                                                             |       |
| Weight (lbs)        | 17.6                                                                                                                                                                                                                             |       |
| <b>Retail Price</b> | \$600                                                                                                                                                                                                                            |       |