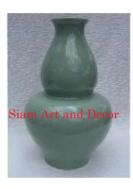

| Product#       | 237                       |
|----------------|---------------------------|
| Material       | Ceramic                   |
| Product Type 1 | Vase                      |
| Product Type 2 | Decorative                |
| Description    | Tall slender bottom vase. |

| Submaterial  | Celadon |
|--------------|---------|
| Finish       | glazed  |
| Color        | green   |
| Width (in.)  | 8.7     |
| Depth (in.)  | 8.7     |
| Height (in.) | 20.5    |
| Weight (lbs) | 13.7    |
| Retail Price | \$540   |