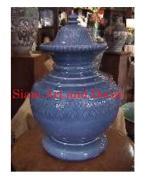

| Product#       | 896        |
|----------------|------------|
| Material       | Ceramic    |
| Product Type 1 | Ginger Jar |
| Product Type 2 | Jar        |
| <b>D</b>       |            |

Description Hand embossed ginger jar in traditional Thai design.

| Submaterial  | Celadon |
|--------------|---------|
| Finish       | glazed  |
| Color        | blue    |
| Width (in.)  | 12.6    |
| Depth (in.)  | 12.6    |
| Height (in.) | 18.1    |
| Weight (lbs) |         |
| Retail Price | \$2,159 |