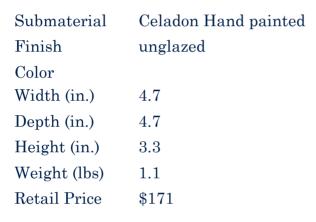

| Submaterial  | Celadon Hand painted |
|--------------|----------------------|
| Finish       | Unglazed & glazed    |
| Color        |                      |
| Width (in.)  | 4.1                  |
| Depth (in.)  | 4.1                  |
| Height (in.) | 4.3                  |
| Weight (lbs) | 1.1                  |
| Retail Price | \$171                |
|              |                      |

|                     |                                                                                                                                                                                                                     | the second s |
|---------------------|---------------------------------------------------------------------------------------------------------------------------------------------------------------------------------------------------------------------|----------------------------------------------------------------------------------------------------------------|
| Product#            | 1328                                                                                                                                                                                                                |                                                                                                                |
| Material            | Ceramic                                                                                                                                                                                                             | -                                                                                                              |
| Product Type 1      | Jar                                                                                                                                                                                                                 | al state                                                                                                       |
| Product Type 2      | Ginger Jar                                                                                                                                                                                                          | Siam Art and                                                                                                   |
| Description         | Hand painted Lanna style jar with traditonal "Songran"<br>water festival scene around the base of the jar. Top of jar<br>has traditonal thai detail design and elephant as handle.<br>Inside jar is celadon finish. |                                                                                                                |
| Submaterial         | Celadon Hand Painted                                                                                                                                                                                                |                                                                                                                |
| Finish              | Unglazed                                                                                                                                                                                                            |                                                                                                                |
| Color               |                                                                                                                                                                                                                     | 19                                                                                                             |
| Width (in.)         | 4.5                                                                                                                                                                                                                 | Siam Art an                                                                                                    |
| Depth (in.)         | 4.5                                                                                                                                                                                                                 | The same                                                                                                       |
| Height (in.)        | 3.9                                                                                                                                                                                                                 |                                                                                                                |
| Weight (lbs)        | 1.1                                                                                                                                                                                                                 |                                                                                                                |
| <b>Retail Price</b> | \$171                                                                                                                                                                                                               |                                                                                                                |