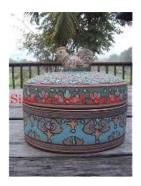

| Product#       | 1544                                                                                                                                                                                                                      |       |
|----------------|---------------------------------------------------------------------------------------------------------------------------------------------------------------------------------------------------------------------------|-------|
| Material       | Ceramic                                                                                                                                                                                                                   | 1     |
| Product Type 1 | Jar                                                                                                                                                                                                                       | 194 C |
| Product Type 2 | Canister                                                                                                                                                                                                                  | Sian  |
| Description    | Square style jar with hand painted pattern and matching<br>lid. Traditionally used to store tea leaves. This jar makes<br>a nice ice tea or lemonade jar for those hot summer<br>months if you add the pour spout option. |       |
| Submaterial    | Classic Home & Garden                                                                                                                                                                                                     | Tr    |
| Finish         | hand painted and glazed                                                                                                                                                                                                   |       |
| Color          | green on turquoise                                                                                                                                                                                                        |       |
| Width (in.)    | 8.9                                                                                                                                                                                                                       | Siam  |
| Depth (in.)    | 8.9                                                                                                                                                                                                                       | 11    |
| Height (in.)   | 13.4                                                                                                                                                                                                                      | ali   |
| Weight (lbs)   | 17.6                                                                                                                                                                                                                      |       |
| Retail Price   | \$840                                                                                                                                                                                                                     |       |
|                |                                                                                                                                                                                                                           |       |