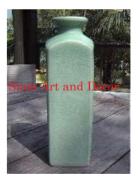

| Product#       | 1458                                                                           |
|----------------|--------------------------------------------------------------------------------|
| Material       | Ceramic                                                                        |
| Product Type 1 | Vase                                                                           |
| Product Type 2 | bottle                                                                         |
| Description    | Hand made reproduction of traditional Thai design with flower and leaf design. |

| Submaterial         | Antique Reproduction |
|---------------------|----------------------|
| Finish              | Glazed               |
| Color               | Blue & brown         |
| Width (in.)         | 9.1                  |
| Depth (in.)         | 9.1                  |
| Height (in.)        | 13.4                 |
| Weight (lbs)        | 7.3                  |
| <b>Retail Price</b> | \$315                |
|                     |                      |