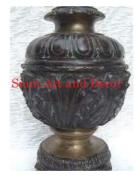

Color

Width (in.)

Depth (in.)

Height (in.)

Weight (lbs)

**Retail Price** 

Siam Art and Decor (970) 708-1464 www.siamartanddecor.com

| Product#       | 250                                                                                                                                           |   |
|----------------|-----------------------------------------------------------------------------------------------------------------------------------------------|---|
| Material       | Metal                                                                                                                                         |   |
| Product Type 1 | Planter                                                                                                                                       |   |
| Product Type 2 | Decorative                                                                                                                                    | S |
| Description    | Elephant with elephant scene design basket/planter on<br>top. Has a variety of uses including table base, water<br>display (fish or flowers). |   |
| Submaterial    | Brass                                                                                                                                         | - |
| Finish         | Antique                                                                                                                                       |   |

Antique Bronze

33.9

19.7

28.7

194.0

\$6,207

| Product#       | 257                                                                               |        |
|----------------|-----------------------------------------------------------------------------------|--------|
| Material       | Metal                                                                             |        |
| Product Type 1 | Vase                                                                              |        |
| Product Type 2 | Decorative                                                                        | Siam A |
| Description    | Narrow neck vase features frogs on lilly pads on the bottom round bod of the vase |        |