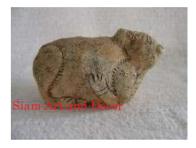

| Product#       | 224                                                                                |
|----------------|------------------------------------------------------------------------------------|
| Material       | Ceramic                                                                            |
| Product Type 1 | Vase                                                                               |
| Product Type 2 | Decorative                                                                         |
| Description    | Antique Brown glazed vase with white/beige design and elephant heads on the sides. |

| Submaterial  | Antique Reproduction |
|--------------|----------------------|
| Finish       | glazed               |
| Color        | Antique Brown        |
| Width (in.)  | 10.6                 |
| Depth (in.)  | 10.6                 |
| Height (in.) | 8.7                  |
| Weight (lbs) | 8.8                  |
| Retail Price | \$292                |