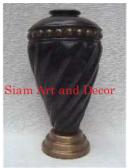

10.2

19.7

20.7

\$720

Antique

Antique Bronze & Brass

| Product#       | 284                                                                                                |
|----------------|----------------------------------------------------------------------------------------------------|
| Material       | Metal                                                                                              |
| Product Type 1 | Vase                                                                                               |
| Product Type 2 | Decorative                                                                                         |
| Description    | Large vase with swirl design on the body of the vase and<br>a row of bubble design around the top. |