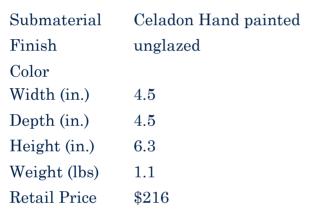

| Product#       | 970                                                                 |
|----------------|---------------------------------------------------------------------|
| Material       | Ceramic                                                             |
| Product Type 1 | Vase                                                                |
| Product Type 2 | Bud vase                                                            |
| Description    | Hand painted oleander vase with traditional flower and leaf design. |

| Submaterial  | Celadon Hand painted |
|--------------|----------------------|
| Finish       | unglazed             |
| Color        |                      |
| Width (in.)  | 3.7                  |
| Depth (in.)  | 3.7                  |
| Height (in.) | 4.1                  |
| Weight (lbs) | 0.6                  |
| Retail Price | \$117                |
|              |                      |