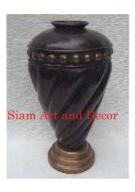

10.2

19.7

20.7

\$720

Antique

Antique Bronze & Brass

| Product#       | 284                                                                                                |
|----------------|----------------------------------------------------------------------------------------------------|
| Material       | Metal                                                                                              |
| Product Type 1 | Vase                                                                                               |
| Product Type 2 | Decorative                                                                                         |
| Description    | Large vase with swirl design on the body of the vase and<br>a row of bubble design around the top. |