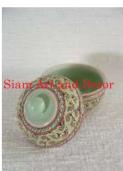

| Product#       | 225        |
|----------------|------------|
| Material       | Ceramic    |
| Product Type 1 | Vase       |
| Product Type 2 | nipple pot |
| D : /:         |            |

Description This pot is a reproduction of an antique Thai nipple pot.

| Submaterial         | Antique Reproduction  |
|---------------------|-----------------------|
| Finish              | glazed                |
| Color               | Antique Brown & white |
| Width (in.)         | 7.1                   |
| Depth (in.)         | 5.7                   |
| Height (in.)        | 6.5                   |
| Weight (lbs)        | 2.7                   |
| <b>Retail Price</b> | \$112                 |
|                     |                       |