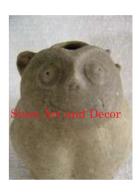

| Product#       | 225        |
|----------------|------------|
| Material       | Ceramic    |
| Product Type 1 | Vase       |
| Product Type 2 | nipple pot |
| D : /:         |            |

Description This pot is a reproduction of an antique Thai nipple pot.

| Submaterial         | Antique Reproduction  |
|---------------------|-----------------------|
| Finish              | glazed                |
| Color               | Antique Brown & white |
| Width (in.)         | 7.1                   |
| Depth (in.)         | 5.7                   |
| Height (in.)        | 6.5                   |
| Weight (lbs)        | 2.7                   |
| <b>Retail Price</b> | \$112                 |
|                     |                       |