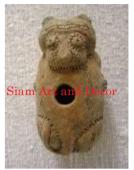

$24



| Product#       | 2026                                                                                                           |
|----------------|----------------------------------------------------------------------------------------------------------------|
| Material       | Terra cotta                                                                                                    |
| Product Type 1 | Vase                                                                                                           |
| Product Type 2 | Bud vase                                                                                                       |
| Description    | Reproduction of old style animal pot. This cat pot makes<br>a great bud vase or just use as a decorative item. |











| Product#       | 2027                                                                                                               |
|----------------|--------------------------------------------------------------------------------------------------------------------|
| Material       | Terra cotta                                                                                                        |
| Product Type 1 | Vase                                                                                                               |
| Product Type 2 | Bud vase                                                                                                           |
| Description    | Reproduction of old style animal pot. This sad cat pot<br>makes a great bud vase or just us