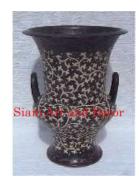

| Product#             | 1455                                                                                                                                                          |              |
|----------------------|---------------------------------------------------------------------------------------------------------------------------------------------------------------|--------------|
| Material             | ceramic                                                                                                                                                       | 7            |
| Product Type 1       | Vase                                                                                                                                                          | 1            |
| Product Type 2       | Pot                                                                                                                                                           | Siam A       |
| Description          | Hand made reproduction of traditional thai pot with<br>wide opening on top with flower and leaf design and has<br>four loop handles made to look like geckos. |              |
| Submaterial          | Antique Reproduction                                                                                                                                          |              |
| Finish               | Glazed                                                                                                                                                        |              |
| Color                | White & Antique brown                                                                                                                                         |              |
| Width (in.)          | 9.1                                                                                                                                                           | Siam A       |
| $\mathbf{D} (1 (:))$ | 0.1                                                                                                                                                           | · Laboration |