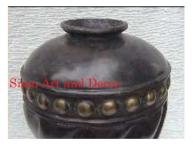

Product#258MaterialMetalProduct Type 1UrnProduct Type 2JarDescriptionDecora

Brass

8.7

8.7

19.3

18.5

Antique

Submaterial

Width (in.)

Depth (in.)

Height (in.)

Weight (lbs)

Finish Color Urn Jar Decorative urn with a removable lid.

Antique Bronze and Brass

Submaterial

Width (in.)

Depth (in.)

Height (in.)

Weight (lbs)

**Retail Price** 

Finish

Color

Brass

10.2

10.2

19.7

20.7

\$720

Antique

Antique Bronze & Brass

| Product#       | 284                                                                                                |
|----------------|----------------------------------------------------------------------------------------------------|
| Material       | Metal                                                                                              |
| Product Type 1 | Vase                                                                                               |
| Product Type 2 | Decorative                                                                                         |
| Description    | Large vase with swirl design on the body of the vase and<br>a row of bubble design around the top. |