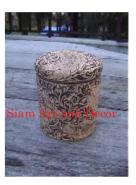

| Product#       | 225        |
|----------------|------------|
| Material       | Ceramic    |
| Product Type 1 | Vase       |
| Product Type 2 | nipple pot |
| D : /:         |            |

Description This pot is a reproduction of an antique Thai nipple pot.

| Submaterial         | Antique Reproduction  |
|---------------------|-----------------------|
| Finish              | glazed                |
| Color               | Antique Brown & white |
| Width (in.)         | 7.1                   |
| Depth (in.)         | 5.7                   |
| Height (in.)        | 6.5                   |
| Weight (lbs)        | 2.7                   |
| <b>Retail Price</b> | \$112                 |
|                     |                       |