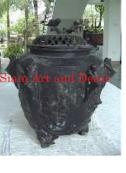

Color

Width (in.)

Depth (in.)

Height (in.)

Weight (lbs)

**Retail Price** 

Siam Art and Decor (970) 708-1464 www.siamartanddecor.com

| Product#       | 250                                                                                                                                           |   |
|----------------|-----------------------------------------------------------------------------------------------------------------------------------------------|---|
| Material       | Metal                                                                                                                                         |   |
| Product Type 1 | Planter                                                                                                                                       |   |
| Product Type 2 | Decorative                                                                                                                                    | S |
| Description    | Elephant with elephant scene design basket/planter on<br>top. Has a variety of uses including table base, water<br>display (fish or flowers). |   |
| Submaterial    | Brass                                                                                                                                         | - |
| Finish         | Antique                                                                                                                                       |   |

Antique Bronze

33.9

19.7

28.7

194.0

\$6,207

| Product#       | 257                                                                               |        |
|----------------|-----------------------------------------------------------------------------------|--------|
| Material       | Metal                                                                             |        |
| Product Type 1 | Vase                                                                              |        |
| Product Type 2 | Decorative                                                                        | Siam A |
| Description    | Narrow neck vase features frogs on lilly pads on the bottom round bod of the vase |        |