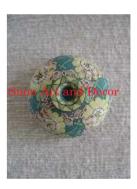

| Product#            | 1546                                                                                                                                                                                                                             |       |
|---------------------|----------------------------------------------------------------------------------------------------------------------------------------------------------------------------------------------------------------------------------|-------|
| Material            | Ceramic                                                                                                                                                                                                                          |       |
| Product Type 1      | Jar                                                                                                                                                                                                                              |       |
| Product Type 2      | Candy Jar                                                                                                                                                                                                                        | Sia   |
| Description         | Square style jar with hand detailed bamboo design and<br>matching lid. Traditionally used to store tea leaves. This<br>jar makes a nice ice tea or lemonade jar for those hot<br>summer months if you add the pour spout option. |       |
| Submaterial         | Classic Home & Garden                                                                                                                                                                                                            | 1     |
| Finish              | glazed                                                                                                                                                                                                                           | 1 ale |
| Color               | turquoise on green                                                                                                                                                                                                               |       |
| Width (in.)         | 8.9                                                                                                                                                                                                                              | Sia   |
| Depth (in.)         | 8.9                                                                                                                                                                                                                              |       |
| Height (in.)        | 13.4                                                                                                                                                                                                                             |       |
| Weight (lbs)        | 17.6                                                                                                                                                                                                                             |       |
| <b>Retail Price</b> | \$600                                                                                                                                                                                                                            |       |