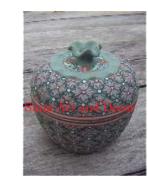

| Product#       | 1544                                                                                                                                                                                                                      |       |
|----------------|---------------------------------------------------------------------------------------------------------------------------------------------------------------------------------------------------------------------------|-------|
| Material       | Ceramic                                                                                                                                                                                                                   | 1     |
| Product Type 1 | Jar                                                                                                                                                                                                                       | 194 C |
| Product Type 2 | Canister                                                                                                                                                                                                                  | Sian  |
| Description    | Square style jar with hand painted pattern and matching<br>lid. Traditionally used to store tea leaves. This jar makes<br>a nice ice tea or lemonade jar for those hot summer<br>months if you add the pour spout option. |       |
| Submaterial    | Classic Home & Garden                                                                                                                                                                                                     | Tr    |
| Finish         | hand painted and glazed                                                                                                                                                                                                   |       |
| Color          | green on turquoise                                                                                                                                                                                                        |       |
| Width (in.)    | 8.9                                                                                                                                                                                                                       | Siam  |
| Depth (in.)    | 8.9                                                                                                                                                                                                                       | 11    |
| Height (in.)   | 13.4                                                                                                                                                                                                                      | ali   |
| Weight (lbs)   | 17.6                                                                                                                                                                                                                      |       |
| Retail Price   | \$840                                                                                                                                                                                                                     |       |
|                |                                                                                                                                                                                                                           |       |