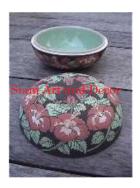

| Product#       | 970                                                                 |
|----------------|---------------------------------------------------------------------|
| Material       | Ceramic                                                             |
| Product Type 1 | Vase                                                                |
| Product Type 2 | Bud vase                                                            |
| Description    | Hand painted oleander vase with traditional flower and leaf design. |

| Submaterial  | Celadon Hand painted |
|--------------|----------------------|
| Finish       | unglazed             |
| Color        |                      |
| Width (in.)  | 3.7                  |
| Depth (in.)  | 3.7                  |
| Height (in.) | 4.1                  |
| Weight (lbs) | 0.6                  |
| Retail Price | \$117                |
|              |                      |