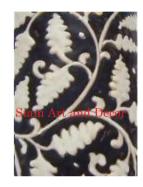

| Product#       | 228                                                                                      |
|----------------|------------------------------------------------------------------------------------------|
| Material       | Ceramic                                                                                  |
| Product Type 1 | Vase                                                                                     |
| Product Type 2 | Decorative                                                                               |
| Description    | Hand made reproduction of antique vase with flower and leaf embossed and painted design. |

| Submaterial  | Antique Reproduction  |
|--------------|-----------------------|
| Finish       | glazed                |
| Color        | Antique Brown & white |
| Width (in.)  | 9.4                   |
| Depth (in.)  | 9.4                   |
| Height (in.) | 13.4                  |
| Weight (lbs) | 7.3                   |
| Retail Price | \$292                 |
|              |                       |