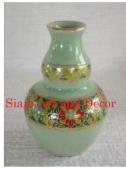

| Product#       | 232                                                       |
|----------------|-----------------------------------------------------------|
| Material       | Ceramic                                                   |
| Product Type 1 | Vase                                                      |
| Product Type 2 | Decorative                                                |
| Description    | Tall vase with bamboo type design and small buds on side. |

| Submaterial  | Celadon |
|--------------|---------|
| Finish       | glazed  |
| Color        | green   |
| Width (in.)  | 6.3     |
| Depth (in.)  | 6.3     |
| Height (in.) | 18.1    |
| Weight (lbs) | 13.0    |
| Retail Price |         |
|              |         |