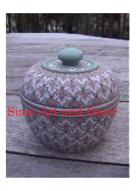

| Product#       | 1340                  |
|----------------|-----------------------|
| Material       | Ceramic               |
| Product Type 1 | Ginger jar            |
| Product Type 2 | canister              |
| Description    | Hand made ginger jar. |

| Submaterial  | Celadon |
|--------------|---------|
| Finish       | Glazed  |
| Color        | green   |
| Width (in.)  | 4.7     |
| Depth (in.)  | 4.7     |
| Height (in.) | 5.5     |
| Weight (lbs) | 1.3     |
| Retail Price | \$81    |