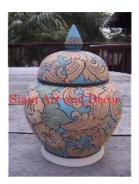

| Product#       | 228                                                                                      |
|----------------|------------------------------------------------------------------------------------------|
| Material       | Ceramic                                                                                  |
| Product Type 1 | Vase                                                                                     |
| Product Type 2 | Decorative                                                                               |
| Description    | Hand made reproduction of antique vase with flower and leaf embossed and painted design. |

| Submaterial  | Antique Reproduction  |
|--------------|-----------------------|
| Finish       | glazed                |
| Color        | Antique Brown & white |
| Width (in.)  | 9.4                   |
| Depth (in.)  | 9.4                   |
| Height (in.) | 13.4                  |
| Weight (lbs) | 7.3                   |
| Retail Price | \$292                 |
|              |                       |