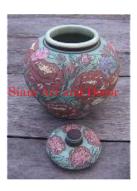

| Product#       | 224                                                                                |
|----------------|------------------------------------------------------------------------------------|
| Material       | Ceramic                                                                            |
| Product Type 1 | Vase                                                                               |
| Product Type 2 | Decorative                                                                         |
| Description    | Antique Brown glazed vase with white/beige design and elephant heads on the sides. |

| Submaterial  | Antique Reproduction |
|--------------|----------------------|
| Finish       | glazed               |
| Color        | Antique Brown        |
| Width (in.)  | 10.6                 |
| Depth (in.)  | 10.6                 |
| Height (in.) | 8.7                  |
| Weight (lbs) | 8.8                  |
| Retail Price | \$292                |