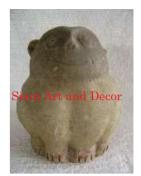

| Product#       | 225        |
|----------------|------------|
| Material       | Ceramic    |
| Product Type 1 | Vase       |
| Product Type 2 | nipple pot |
| D : /:         |            |

Description This pot is a reproduction of an antique Thai nipple pot.

| Submaterial         | Antique Reproduction  |
|---------------------|-----------------------|
| Finish              | glazed                |
| Color               | Antique Brown & white |
| Width (in.)         | 7.1                   |
| Depth (in.)         | 5.7                   |
| Height (in.)        | 6.5                   |
| Weight (lbs)        | 2.7                   |
| <b>Retail Price</b> | \$112                 |
|                     |                       |