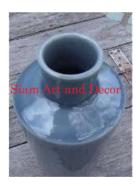

| Product#       | 232                                                       |
|----------------|-----------------------------------------------------------|
| Material       | Ceramic                                                   |
| Product Type 1 | Vase                                                      |
| Product Type 2 | Decorative                                                |
| Description    | Tall vase with bamboo type design and small buds on side. |

| Submaterial  | Celadon |
|--------------|---------|
| Finish       | glazed  |
| Color        | green   |
| Width (in.)  | 6.3     |
| Depth (in.)  | 6.3     |
| Height (in.) | 18.1    |
| Weight (lbs) | 13.0    |
| Retail Price |         |
|              |         |