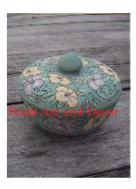

| Product#            | 1546                                                                                                                                                                                                                             |       |
|---------------------|----------------------------------------------------------------------------------------------------------------------------------------------------------------------------------------------------------------------------------|-------|
| Material            | Ceramic                                                                                                                                                                                                                          |       |
| Product Type 1      | Jar                                                                                                                                                                                                                              |       |
| Product Type 2      | Candy Jar                                                                                                                                                                                                                        | Sia   |
| Description         | Square style jar with hand detailed bamboo design and<br>matching lid. Traditionally used to store tea leaves. This<br>jar makes a nice ice tea or lemonade jar for those hot<br>summer months if you add the pour spout option. |       |
| Submaterial         | Classic Home & Garden                                                                                                                                                                                                            | 1     |
| Finish              | glazed                                                                                                                                                                                                                           | 1 ale |
| Color               | turquoise on green                                                                                                                                                                                                               |       |
| Width (in.)         | 8.9                                                                                                                                                                                                                              | Sia   |
| Depth (in.)         | 8.9                                                                                                                                                                                                                              |       |
| Height (in.)        | 13.4                                                                                                                                                                                                                             |       |
| Weight (lbs)        | 17.6                                                                                                                                                                                                                             |       |
| <b>Retail Price</b> | \$600                                                                                                                                                                                                                            |       |