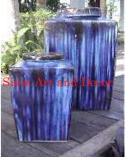

| Product#       | 1544                                                                                                                                                                                                                      |       |
|----------------|---------------------------------------------------------------------------------------------------------------------------------------------------------------------------------------------------------------------------|-------|
| Material       | Ceramic                                                                                                                                                                                                                   | 1     |
| Product Type 1 | Jar                                                                                                                                                                                                                       | 194 C |
| Product Type 2 | Canister                                                                                                                                                                                                                  | Sian  |
| Description    | Square style jar with hand painted pattern and matching<br>lid. Traditionally used to store tea leaves. This jar makes<br>a nice ice tea or lemonade jar for those hot summer<br>months if you add the pour spout option. |       |
| Submaterial    | Classic Home & Garden                                                                                                                                                                                                     | Tr    |
| Finish         | hand painted and glazed                                                                                                                                                                                                   |       |
| Color          | green on turquoise                                                                                                                                                                                                        |       |
| Width (in.)    | 8.9                                                                                                                                                                                                                       | Siam  |
| Depth (in.)    | 8.9                                                                                                                                                                                                                       | 11    |
| Height (in.)   | 13.4                                                                                                                                                                                                                      | ali   |
| Weight (lbs)   | 17.6                                                                                                                                                                                                                      |       |
| Retail Price   | \$840                                                                                                                                                                                                                     |       |
|                |                                                                                                                                                                                                                           |       |

| Product#            | 1546                                                                                                                                                                                                                             |       |
|---------------------|----------------------------------------------------------------------------------------------------------------------------------------------------------------------------------------------------------------------------------|-------|
| Material            | Ceramic                                                                                                                                                                                                                          |       |
| Product Type 1      | Jar                                                                                                                                                                                                                              |       |
| Product Type 2      | Candy Jar                                                                                                                                                                                                                        | Sia   |
| Description         | Square style jar with hand detailed bamboo design and<br>matching lid. Traditionally used to store tea leaves. This<br>jar makes a nice ice tea or lemonade jar for those hot<br>summer months if you add the pour spout option. |       |
| Submaterial         | Classic Home & Garden                                                                                                                                                                                                            | 1     |
| Finish              | glazed                                                                                                                                                                                                                           | 1 ale |
| Color               | turquoise on green                                                                                                                                                                                                               |       |
| Width (in.)         | 8.9                                                                                                                                                                                                                              | Sia   |
| Depth (in.)         | 8.9                                                                                                                                                                                                                              |       |
| Height (in.)        | 13.4                                                                                                                                                                                                                             |       |
| Weight (lbs)        | 17.6                                                                                                                                                                                                                             |       |
| <b>Retail Price</b> | \$600                                                                                                                                                                                                                            |       |