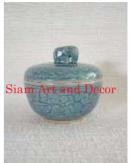

| Product#       | 896        |
|----------------|------------|
| Material       | Ceramic    |
| Product Type 1 | Ginger Jar |
| Product Type 2 | Jar        |
| <b>D</b>       |            |

Description Hand embossed ginger jar in traditional Thai design.

| Submaterial  | Celadon |
|--------------|---------|
| Finish       | glazed  |
| Color        | blue    |
| Width (in.)  | 12.6    |
| Depth (in.)  | 12.6    |
| Height (in.) | 18.1    |
| Weight (lbs) |         |
| Retail Price | \$2,159 |