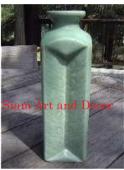

| Product#       | 1327                                                                                                  |
|----------------|-------------------------------------------------------------------------------------------------------|
| Material       | Ceramic                                                                                               |
| Product Type 1 | jar                                                                                                   |
| Product Type 2 | ginger jar                                                                                            |
| Description    | Celadon jar with hand painted band of intricate flower<br>and leaf design around base and top of jar. |

| Submaterial  | Celadon Hand painted |
|--------------|----------------------|
| Finish       | Unglazed & glazed    |
| Color        |                      |
| Width (in.)  | 4.1                  |
| Depth (in.)  | 4.1                  |
| Height (in.) | 4.3                  |
| Weight (lbs) | 1.1                  |
| Retail Price | \$171                |
|              |                      |