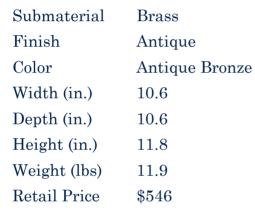

Depth (in.)

Height (in.)

Weight (lbs)

**Retail Price** 

Finish

Color

Brass

10.2

10.2

19.7

20.7

\$720

Antique

Antique Bronze & Brass

| Product#       | 284                                                                                                |
|----------------|----------------------------------------------------------------------------------------------------|
| Material       | Metal                                                                                              |
| Product Type 1 | Vase                                                                                               |
| Product Type 2 | Decorative                                                                                         |
| Description    | Large vase with swirl design on the body of the vase and<br>a row of bubble design around the top. |