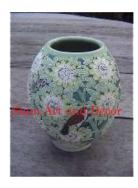

| Product#       | 234                                              |
|----------------|--------------------------------------------------|
| Material       | Ceramic                                          |
| Product Type 1 | vase                                             |
| Product Type 2 | Decorative                                       |
| Description    | Large vase with nice round edges and fluted top. |
|                | Material<br>Product Type 1<br>Product Type 2     |

| Product#       | 237                       |
|----------------|---------------------------|
| Material       | Ceramic                   |
| Product Type 1 | Vase                      |
| Product Type 2 | Decorative                |
| Description    | Tall slender bottom vase. |