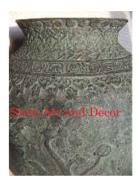

Antique Bronze

33.9

19.7

28.7

194.0

\$6,207

| Product#       | 257                                                                               |        |
|----------------|-----------------------------------------------------------------------------------|--------|
| Material       | Metal                                                                             |        |
| Product Type 1 | Vase                                                                              |        |
| Product Type 2 | Decorative                                                                        | Siam A |
| Description    | Narrow neck vase features frogs on lilly pads on the bottom round bod of the vase |        |