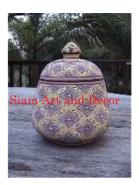

| Product#       | 1544                                                                                                                                                                                                                      |       |
|----------------|---------------------------------------------------------------------------------------------------------------------------------------------------------------------------------------------------------------------------|-------|
| Material       | Ceramic                                                                                                                                                                                                                   | 1     |
| Product Type 1 | Jar                                                                                                                                                                                                                       | 194 C |
| Product Type 2 | Canister                                                                                                                                                                                                                  | Sian  |
| Description    | Square style jar with hand painted pattern and matching<br>lid. Traditionally used to store tea leaves. This jar makes<br>a nice ice tea or lemonade jar for those hot summer<br>months if you add the pour spout option. |       |
| Submaterial    | Classic Home & Garden                                                                                                                                                                                                     | Tr    |
| Finish         | hand painted and glazed                                                                                                                                                                                                   |       |
| Color          | green on turquoise                                                                                                                                                                                                        |       |
| Width (in.)    | 8.9                                                                                                                                                                                                                       | Siam  |
| Depth (in.)    | 8.9                                                                                                                                                                                                                       | 11    |
| Height (in.)   | 13.4                                                                                                                                                                                                                      | ali   |
| Weight (lbs)   | 17.6                                                                                                                                                                                                                      |       |
| Retail Price   | \$840                                                                                                                                                                                                                     |       |
|                |                                                                                                                                                                                                                           |       |

| Product#            | 1546                                                                                                                                                                                                                             |       |
|---------------------|----------------------------------------------------------------------------------------------------------------------------------------------------------------------------------------------------------------------------------|-------|
| Material            | Ceramic                                                                                                                                                                                                                          |       |
| Product Type 1      | Jar                                                                                                                                                                                                                              |       |
| Product Type 2      | Candy Jar                                                                                                                                                                                                                        | Sia   |
| Description         | Square style jar with hand detailed bamboo design and<br>matching lid. Traditionally used to store tea leaves. This<br>jar makes a nice ice tea or lemonade jar for those hot<br>summer months if you add the pour spout option. |       |
| Submaterial         | Classic Home & Garden                                                                                                                                                                                                            | 1     |
| Finish              | glazed                                                                                                                                                                                                                           | 1 ale |
| Color               | turquoise on green                                                                                                                                                                                                               |       |
| Width (in.)         | 8.9                                                                                                                                                                                                                              | Sia   |
| Depth (in.)         | 8.9                                                                                                                                                                                                                              |       |
| Height (in.)        | 13.4                                                                                                                                                                                                                             |       |
| Weight (lbs)        | 17.6                                                                                                                                                                                                                             |       |
| <b>Retail Price</b> | \$600                                                                                                                                                                                                                            |       |