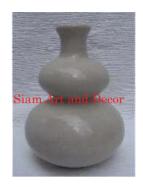

| Product#       | 1475                                         |
|----------------|----------------------------------------------|
| Material       | Ceramic                                      |
| Product Type 1 | Vase                                         |
| Product Type 2 | Decorative                                   |
| Description    | Hand made vase with traditional gourd shape. |