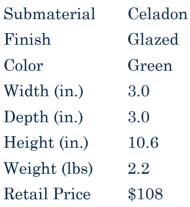

| Product#       | 1326    |
|----------------|---------|
| Material       | Ceramic |
| Product Type 1 | Jar     |

Product Type 2 ginger jar

Description Hand painted celadon ginger jar with flower and leaf design. Top of lid has traditional Thai design shape.

| Submaterial  | Celadon Hand painted |
|--------------|----------------------|
| Finish       | Unglazed             |
| Color        |                      |
| Width (in.)  | 3.6                  |
| Depth (in.)  | 3.6                  |
| Height (in.) | 4.3                  |
| Weight (lbs) | 0.6                  |
| Retail Price | \$108                |