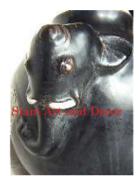

| Product#       | 226                                                                  |        |
|----------------|----------------------------------------------------------------------|--------|
| Material       | Ceramic                                                              |        |
| Product Type 1 | Vase                                                                 | TANK T |
| Product Type 2 | pot                                                                  | s      |
| Description    | Open pot has an elephant head as the spout and the tail as a handle. |        |