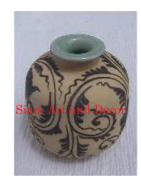

| Product#       | 225        |
|----------------|------------|
| Material       | Ceramic    |
| Product Type 1 | Vase       |
| Product Type 2 | nipple pot |
| D : /:         |            |

Description This pot is a reproduction of an antique Thai nipple pot.

| Submaterial         | Antique Reproduction  |
|---------------------|-----------------------|
| Finish              | glazed                |
| Color               | Antique Brown & white |
| Width (in.)         | 7.1                   |
| Depth (in.)         | 5.7                   |
| Height (in.)        | 6.5                   |
| Weight (lbs)        | 2.7                   |
| <b>Retail Price</b> | \$112                 |
|                     |                       |