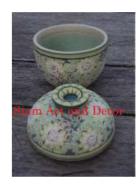

| Product#       | 225        |
|----------------|------------|
| Material       | Ceramic    |
| Product Type 1 | Vase       |
| Product Type 2 | nipple pot |
| D : /:         |            |

Description This pot is a reproduction of an antique Thai nipple pot.

| Submaterial         | Antique Reproduction  |
|---------------------|-----------------------|
| Finish              | glazed                |
| Color               | Antique Brown & white |
| Width (in.)         | 7.1                   |
| Depth (in.)         | 5.7                   |
| Height (in.)        | 6.5                   |
| Weight (lbs)        | 2.7                   |
| <b>Retail Price</b> | \$112                 |
|                     |                       |