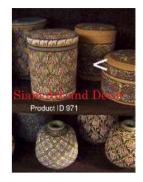

| Product#       | 971       |
|----------------|-----------|
| Material       | Ceramic   |
| Product Type 1 | Jar       |
| Product Type 2 | Canister  |
| Description    | Hand pair |

Ceramic Jar Canister Hand painted with traditional flower and leaf design.