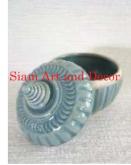

| Product#       | 226                                                                  |        |
|----------------|----------------------------------------------------------------------|--------|
| Material       | Ceramic                                                              |        |
| Product Type 1 | Vase                                                                 | TANK T |
| Product Type 2 | pot                                                                  | s      |
| Description    | Open pot has an elephant head as the spout and the tail as a handle. |        |