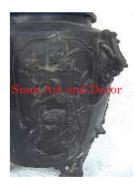

Color

Width (in.)

Depth (in.)

Height (in.)

Weight (lbs)

**Retail Price** 

Siam Art and Decor (970) 708-1464 www.siamartanddecor.com

| Product#       | 250                                                                                                                                           |   |
|----------------|-----------------------------------------------------------------------------------------------------------------------------------------------|---|
| Material       | Metal                                                                                                                                         |   |
| Product Type 1 | Planter                                                                                                                                       |   |
| Product Type 2 | Decorative                                                                                                                                    | S |
| Description    | Elephant with elephant scene design basket/planter on<br>top. Has a variety of uses including table base, water<br>display (fish or flowers). |   |
| Submaterial    | Brass                                                                                                                                         | - |
| Finish         | Antique                                                                                                                                       |   |

Antique Bronze

33.9

19.7

28.7

194.0

\$6,207

| Product#       | 257                                                                               |        |
|----------------|-----------------------------------------------------------------------------------|--------|
| Material       | Metal                                                                             |        |
| Product Type 1 | Vase                                                                              |        |
| Product Type 2 | Decorative                                                                        | Siam A |
| Description    | Narrow neck vase features frogs on lilly pads on the bottom round bod of the vase |        |