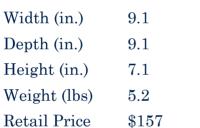

| Product#             | 1455                                                                                                                                                          |              |
|----------------------|---------------------------------------------------------------------------------------------------------------------------------------------------------------|--------------|
| Material             | ceramic                                                                                                                                                       | 7            |
| Product Type 1       | Vase                                                                                                                                                          | 1            |
| Product Type 2       | Pot                                                                                                                                                           | Siam A       |
| Description          | Hand made reproduction of traditional thai pot with<br>wide opening on top with flower and leaf design and has<br>four loop handles made to look like geckos. |              |
| Submaterial          | Antique Reproduction                                                                                                                                          |              |
| Finish               | Glazed                                                                                                                                                        |              |
| Color                | White & Antique brown                                                                                                                                         |              |
| Width (in.)          | 9.1                                                                                                                                                           | Siam A       |
| $\mathbf{D} (1 (:))$ | 0.1                                                                                                                                                           | · Laboration |