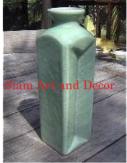

| Product#       | 1327                                                                                                  |
|----------------|-------------------------------------------------------------------------------------------------------|
| Material       | Ceramic                                                                                               |
| Product Type 1 | jar                                                                                                   |
| Product Type 2 | ginger jar                                                                                            |
| Description    | Celadon jar with hand painted band of intricate flower<br>and leaf design around base and top of jar. |

| Submaterial  | Celadon Hand painted |
|--------------|----------------------|
| Finish       | Unglazed & glazed    |
| Color        |                      |
| Width (in.)  | 4.1                  |
| Depth (in.)  | 4.1                  |
| Height (in.) | 4.3                  |
| Weight (lbs) | 1.1                  |
| Retail Price | \$171                |
|              |                      |