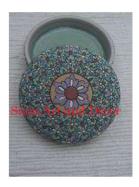

Product#258MaterialMetalProduct Type 1UrnProduct Type 2JarDescriptionDecora

Brass

8.7

8.7

19.3

18.5

Antique

Submaterial

Width (in.)

Depth (in.)

Height (in.)

Weight (lbs)

Finish Color Urn Jar Decorative urn with a removable lid.

Antique Bronze and Brass

Submaterial

Width (in.)

Depth (in.)

Height (in.)

Weight (lbs)

**Retail Price** 

Finish

Color

Brass

10.2

10.2

19.7

20.7

\$720

Antique

Antique Bronze & Brass

| Product#       | 284                                                                                                |
|----------------|----------------------------------------------------------------------------------------------------|
| Material       | Metal                                                                                              |
| Product Type 1 | Vase                                                                                               |
| Product Type 2 | Decorative                                                                                         |
| Description    | Large vase with swirl design on the body of the vase and<br>a row of bubble design around the top. |