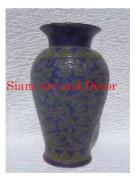

| Product#       | 232                                                       |
|----------------|-----------------------------------------------------------|
| Material       | Ceramic                                                   |
| Product Type 1 | Vase                                                      |
| Product Type 2 | Decorative                                                |
| Description    | Tall vase with bamboo type design and small buds on side. |

| Submaterial  | Celadon |
|--------------|---------|
| Finish       | glazed  |
| Color        | green   |
| Width (in.)  | 6.3     |
| Depth (in.)  | 6.3     |
| Height (in.) | 18.1    |
| Weight (lbs) | 13.0    |
| Retail Price |         |
|              |         |