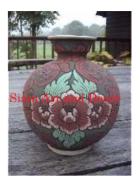

| Product#       | 225        |
|----------------|------------|
| Material       | Ceramic    |
| Product Type 1 | Vase       |
| Product Type 2 | nipple pot |
| D : /:         |            |

Description This pot is a reproduction of an antique Thai nipple pot.

| Submaterial         | Antique Reproduction  |
|---------------------|-----------------------|
| Finish              | glazed                |
| Color               | Antique Brown & white |
| Width (in.)         | 7.1                   |
| Depth (in.)         | 5.7                   |
| Height (in.)        | 6.5                   |
| Weight (lbs)        | 2.7                   |
| <b>Retail Price</b> | \$112                 |
|                     |                       |