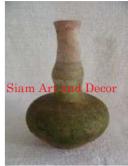

| Product#       | 226                                                                  |        |
|----------------|----------------------------------------------------------------------|--------|
| Material       | Ceramic                                                              |        |
| Product Type 1 | Vase                                                                 | TANK T |
| Product Type 2 | pot                                                                  | s      |
| Description    | Open pot has an elephant head as the spout and the tail as a handle. |        |