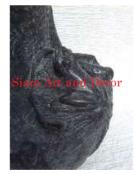

Color

Width (in.)

Depth (in.)

Height (in.)

Weight (lbs)

**Retail Price** 

Siam Art and Decor (970) 708-1464 www.siamartanddecor.com

| Product#       | 250                                                                                                                                           |   |
|----------------|-----------------------------------------------------------------------------------------------------------------------------------------------|---|
| Material       | Metal                                                                                                                                         |   |
| Product Type 1 | Planter                                                                                                                                       |   |
| Product Type 2 | Decorative                                                                                                                                    | S |
| Description    | Elephant with elephant scene design basket/planter on<br>top. Has a variety of uses including table base, water<br>display (fish or flowers). |   |
| Submaterial    | Brass                                                                                                                                         | - |
| Finish         | Antique                                                                                                                                       |   |

Antique Bronze

33.9

19.7

28.7

194.0

\$6,207

| Product#       | 257                                                                               |        |
|----------------|-----------------------------------------------------------------------------------|--------|
| Material       | Metal                                                                             |        |
| Product Type 1 | Vase                                                                              |        |
| Product Type 2 | Decorative                                                                        | Siam A |
| Description    | Narrow neck vase features frogs on lilly pads on the bottom round bod of the vase |        |