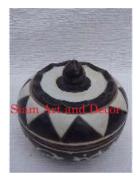

| Product#       | 225        |
|----------------|------------|
| Material       | Ceramic    |
| Product Type 1 | Vase       |
| Product Type 2 | nipple pot |
| D : /:         |            |

Description This pot is a reproduction of an antique Thai nipple pot.

| Submaterial         | Antique Reproduction  |
|---------------------|-----------------------|
| Finish              | glazed                |
| Color               | Antique Brown & white |
| Width (in.)         | 7.1                   |
| Depth (in.)         | 5.7                   |
| Height (in.)        | 6.5                   |
| Weight (lbs)        | 2.7                   |
| <b>Retail Price</b> | \$112                 |
|                     |                       |