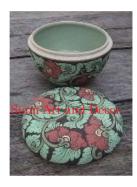

Product Type 1 Bowl

Product Type 2 Tableware

937

Ceramic

serving or use it as a decorative piece.

Product#

Material

Description

| Submaterial         | Celadon |
|---------------------|---------|
| Finish              | Glazed  |
| Color               | green   |
| Width (in.)         | 14.8    |
| Depth (in.)         | 14.8    |
| Height (in.)        | 7.9     |
| Weight (lbs)        | 9.3     |
| <b>Retail Price</b> | \$684   |