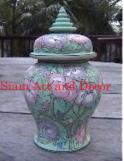

Product#258MaterialMetalProduct Type 1UrnProduct Type 2JarDescriptionDecora

Brass

8.7

8.7

19.3

18.5

Antique

Submaterial

Width (in.)

Depth (in.)

Height (in.)

Weight (lbs)

Finish Color Urn Jar Decorative urn with a removable lid.

Antique Bronze and Brass

Submaterial

Width (in.)

Depth (in.)

Height (in.)

Weight (lbs)

**Retail Price** 

Finish

Color

Brass

10.2

10.2

19.7

20.7

\$720

Antique

Antique Bronze & Brass

| Product#       | 284                                                                                                |
|----------------|----------------------------------------------------------------------------------------------------|
| Material       | Metal                                                                                              |
| Product Type 1 | Vase                                                                                               |
| Product Type 2 | Decorative                                                                                         |
| Description    | Large vase with swirl design on the body of the vase and<br>a row of bubble design around the top. |