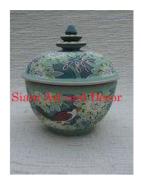

| Product#       | 1544                                                                                                                                                                                                                      |       |
|----------------|---------------------------------------------------------------------------------------------------------------------------------------------------------------------------------------------------------------------------|-------|
| Material       | Ceramic                                                                                                                                                                                                                   | 1     |
| Product Type 1 | Jar                                                                                                                                                                                                                       | 194 C |
| Product Type 2 | Canister                                                                                                                                                                                                                  | Sian  |
| Description    | Square style jar with hand painted pattern and matching<br>lid. Traditionally used to store tea leaves. This jar makes<br>a nice ice tea or lemonade jar for those hot summer<br>months if you add the pour spout option. |       |
| Submaterial    | Classic Home & Garden                                                                                                                                                                                                     | Tr    |
| Finish         | hand painted and glazed                                                                                                                                                                                                   |       |
| Color          | green on turquoise                                                                                                                                                                                                        |       |
| Width (in.)    | 8.9                                                                                                                                                                                                                       | Siam  |
| Depth (in.)    | 8.9                                                                                                                                                                                                                       | 11    |
| Height (in.)   | 13.4                                                                                                                                                                                                                      | ali   |
| Weight (lbs)   | 17.6                                                                                                                                                                                                                      |       |
| Retail Price   | \$840                                                                                                                                                                                                                     |       |
|                |                                                                                                                                                                                                                           |       |