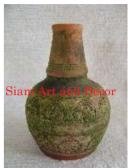

| Product#       | 225        |
|----------------|------------|
| Material       | Ceramic    |
| Product Type 1 | Vase       |
| Product Type 2 | nipple pot |
| D : /:         |            |

Description This pot is a reproduction of an antique Thai nipple pot.

| Submaterial         | Antique Reproduction  |
|---------------------|-----------------------|
| Finish              | glazed                |
| Color               | Antique Brown & white |
| Width (in.)         | 7.1                   |
| Depth (in.)         | 5.7                   |
| Height (in.)        | 6.5                   |
| Weight (lbs)        | 2.7                   |
| <b>Retail Price</b> | \$112                 |
|                     |                       |