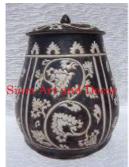

| Product#       | 224                                                                                |
|----------------|------------------------------------------------------------------------------------|
| Material       | Ceramic                                                                            |
| Product Type 1 | Vase                                                                               |
| Product Type 2 | Decorative                                                                         |
| Description    | Antique Brown glazed vase with white/beige design and elephant heads on the sides. |

| Submaterial  | Antique Reproduction |
|--------------|----------------------|
| Finish       | glazed               |
| Color        | Antique Brown        |
| Width (in.)  | 10.6                 |
| Depth (in.)  | 10.6                 |
| Height (in.) | 8.7                  |
| Weight (lbs) | 8.8                  |
| Retail Price | \$292                |