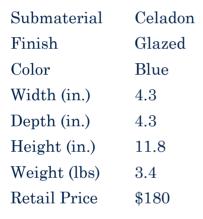

| Product#       | 232                                                       |
|----------------|-----------------------------------------------------------|
| Material       | Ceramic                                                   |
| Product Type 1 | Vase                                                      |
| Product Type 2 | Decorative                                                |
| Description    | Tall vase with bamboo type design and small buds on side. |

| Submaterial  | Celadon |
|--------------|---------|
| Finish       | glazed  |
| Color        | green   |
| Width (in.)  | 6.3     |
| Depth (in.)  | 6.3     |
| Height (in.) | 18.1    |
| Weight (lbs) | 13.0    |
| Retail Price |         |
|              |         |