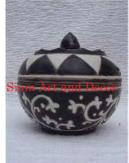

|
| Width (in.)  | 3.0                  |
| Depth (in.)  | 3.0                  |
| Height (in.) | 3.7                  |
| Weight (lbs) | 0.5                  |
| Retail Price | \$144                |
|              |                      |



| Product#       | 1334                                                                   |
|----------------|------------------------------------------------------------------------|
| Material       | Ceramic                                                                |
| Product Type 1 | Jar                                                                    |
| Product Type 2 | box                                                                    |
| Description    | Reproduction of antique jar with hand detailed flower and leaf design. |



| Submaterial  | Antique Reproduction  |
|--------------|-----------------------|
| Finish       | Glazed                |
| Color        | Antique brown & white |
| Width (in.)  | 4.7                   |
| Depth (in.)  | 4.7                   |
| Height (in.) | 4.5                   |
| Weight (lbs) | 1.4                   |
| Retail Price | \$81                  |
|              |                       |





| Product#       | 1335                                                                   |
|----------------|------------------------------------------------------------------------|
| Material       | Ceramic                                                                |
| Product Type 1 | jar                                                                    |
| Product Type