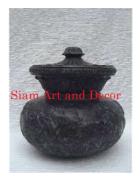

| Product#       | 286   |
|----------------|-------|
| Material       | Metal |
| Product Type 1 | Urn   |
| Product Type 2 | Pot   |
| D              | TT    |

Description Urn with lid that has flower detail on outside.