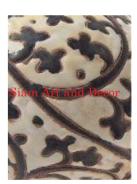

| Product#       | 224                                                                                |
|----------------|------------------------------------------------------------------------------------|
| Material       | Ceramic                                                                            |
| Product Type 1 | Vase                                                                               |
| Product Type 2 | Decorative                                                                         |
| Description    | Antique Brown glazed vase with white/beige design and elephant heads on the sides. |

| Submaterial  | Antique Reproduction |
|--------------|----------------------|
| Finish       | glazed               |
| Color        | Antique Brown        |
| Width (in.)  | 10.6                 |
| Depth (in.)  | 10.6                 |
| Height (in.) | 8.7                  |
| Weight (lbs) | 8.8                  |
| Retail Price | \$292                |