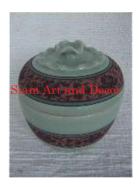

| Product#       | 226                                                                  |        |
|----------------|----------------------------------------------------------------------|--------|
| Material       | Ceramic                                                              |        |
| Product Type 1 | Vase                                                                 | TANK T |
| Product Type 2 | pot                                                                  | s      |
| Description    | Open pot has an elephant head as the spout and the tail as a handle. |        |