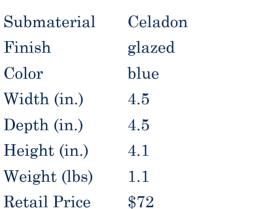

| Product#       | 896        |
|----------------|------------|
| Material       | Ceramic    |
| Product Type 1 | Ginger Jar |
| Product Type 2 | Jar        |
| <b>D</b>       |            |

Description Hand embossed ginger jar in traditional Thai design.

| Submaterial  | Celadon |
|--------------|---------|
| Finish       | glazed  |
| Color        | blue    |
| Width (in.)  | 12.6    |
| Depth (in.)  | 12.6    |
| Height (in.) | 18.1    |
| Weight (lbs) |         |
| Retail Price | \$2,159 |