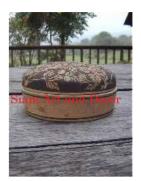

| Product#       | 1334                                                                   |
|----------------|------------------------------------------------------------------------|
| Material       | Ceramic                                                                |
| Product Type 1 | Jar                                                                    |
| Product Type 2 | box                                                                    |
| Description    | Reproduction of antique jar with hand detailed flower and leaf design. |

| Submaterial  | Antique Reproduction  |
|--------------|-----------------------|
| Finish       | Glazed                |
| Color        | Antique brown & white |
| Width (in.)  | 4.7                   |
| Depth (in.)  | 4.7                   |
| Height (in.) | 4.5                   |
| Weight (lbs) | 1.4                   |
| Retail Price | \$81                  |
|              |                       |