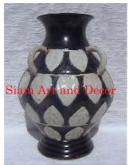

| Product#       | 226                                                                  |        |
|----------------|----------------------------------------------------------------------|--------|
| Material       | Ceramic                                                              |        |
| Product Type 1 | Vase                                                                 | TANK T |
| Product Type 2 | pot                                                                  | s      |
| Description    | Open pot has an elephant head as the spout and the tail as a handle. |        |