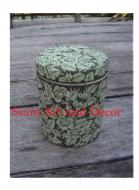

| Product#            | 1546                                                                                                                                                                                                                             |       |
|---------------------|----------------------------------------------------------------------------------------------------------------------------------------------------------------------------------------------------------------------------------|-------|
| Material            | Ceramic                                                                                                                                                                                                                          |       |
| Product Type 1      | Jar                                                                                                                                                                                                                              |       |
| Product Type 2      | Candy Jar                                                                                                                                                                                                                        | Sia   |
| Description         | Square style jar with hand detailed bamboo design and<br>matching lid. Traditionally used to store tea leaves. This<br>jar makes a nice ice tea or lemonade jar for those hot<br>summer months if you add the pour spout option. |       |
| Submaterial         | Classic Home & Garden                                                                                                                                                                                                            | 1     |
| Finish              | glazed                                                                                                                                                                                                                           | 1 ale |
| Color               | turquoise on green                                                                                                                                                                                                               |       |
| Width (in.)         | 8.9                                                                                                                                                                                                                              | Sia   |
| Depth (in.)         | 8.9                                                                                                                                                                                                                              |       |
| Height (in.)        | 13.4                                                                                                                                                                                                                             |       |
| Weight (lbs)        | 17.6                                                                                                                                                                                                                             |       |
| <b>Retail Price</b> | \$600                                                                                                                                                                                                                            |       |