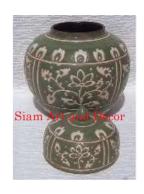

| Product#       | 232                                                       |
|----------------|-----------------------------------------------------------|
| Material       | Ceramic                                                   |
| Product Type 1 | Vase                                                      |
| Product Type 2 | Decorative                                                |
| Description    | Tall vase with bamboo type design and small buds on side. |

| Submaterial  | Celadon |
|--------------|---------|
| Finish       | glazed  |
| Color        | green   |
| Width (in.)  | 6.3     |
| Depth (in.)  | 6.3     |
| Height (in.) | 18.1    |
| Weight (lbs) | 13.0    |
| Retail Price |         |
|              |         |