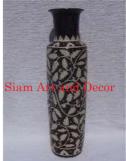

| Product#       | 1458                                                                           |
|----------------|--------------------------------------------------------------------------------|
| Material       | Ceramic                                                                        |
| Product Type 1 | Vase                                                                           |
| Product Type 2 | bottle                                                                         |
| Description    | Hand made reproduction of traditional Thai design with flower and leaf design. |

| Submaterial         | Antique Reproduction |
|---------------------|----------------------|
| Finish              | Glazed               |
| Color               | Blue & brown         |
| Width (in.)         | 9.1                  |
| Depth (in.)         | 9.1                  |
| Height (in.)        | 13.4                 |
| Weight (lbs)        | 7.3                  |
| <b>Retail Price</b> | \$315                |
|                     |                      |