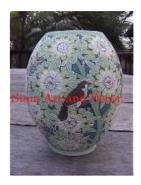

| Product#       | 234                                              |
|----------------|--------------------------------------------------|
| Material       | Ceramic                                          |
| Product Type 1 | vase                                             |
| Product Type 2 | Decorative                                       |
| Description    | Large vase with nice round edges and fluted top. |
|                | Material<br>Product Type 1<br>Product Type 2     |