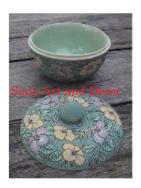

Product Type 1 Bowl

Product Type 2

Description

Product#

Material

Siam Art and Decor (970) 708-1464 www.siamartanddecor.com

| 1466                                                                                                    |                    |
|---------------------------------------------------------------------------------------------------------|--------------------|
| Ceramic                                                                                                 | To and             |
| Bowl                                                                                                    | A State            |
|                                                                                                         | Siam Art and Decor |
| Hand made bowl with embossed and painted flower and leaf design. Inside of bowl is plain glazed finish. |                    |

| Submaterial  | Antique Reproduction  |
|--------------|-----------------------|
| Finish       | Glazed                |
| Color        | white & Antique brown |
| Width (in.)  | 8.3                   |
| Depth (in.)  | 8.3                   |
| Height (in.) | 3.5                   |
| Weight (lbs) | 2.0                   |
| Retail Price |                       |
|              |                       |