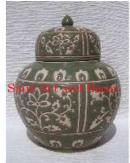

| Product#       | 896        |
|----------------|------------|
| Material       | Ceramic    |
| Product Type 1 | Ginger Jar |
| Product Type 2 | Jar        |
| <b>D</b>       |            |

Description Hand embossed ginger jar in traditional Thai design.

| Submaterial  | Celadon |
|--------------|---------|
| Finish       | glazed  |
| Color        | blue    |
| Width (in.)  | 12.6    |
| Depth (in.)  | 12.6    |
| Height (in.) | 18.1    |
| Weight (lbs) |         |
| Retail Price | \$2,159 |