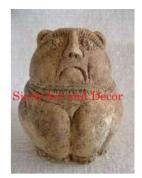

| 2027                                                                                                               |
|----------------|--------------------------------------------------------------------------------------------------------------------|
| Material       | Terra cotta                                                                                                        |
| Product Type 1 | Vase                                                                                                               |
| Product Type 2 | Bud vase                                                                                                           |
| Description    | Reproduction of old style animal pot. This sad cat pot<br>makes a great bud vase or just use as a decorative item. |











| Product# | 2028        |
|----------|-------------|
| Material | Terra cotta |

Product Type 1 Vase

11000001 Type 1 Vase

Product Type 2 Bud vase

Description Reproduction of old style animal pot. This happy cat pot makes a great bud vase or just use as a decorative item.



| Submaterial         |                             |
|---------------------|-----------------------------|
| Finish              | matte glaze                 |
| Color               | weathered tan & terra cotta |
| Width (in.)         | 5.9                         |
| Depth (in.)         | 5.9                         |
| Height (in.)        | 6.3                         |
| Weight (lbs)        | 2.4                         |
| <b>Retail Price</b> | \$30                        |
|                     |