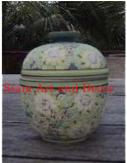

| Product#       | 228                                                                                      |
|----------------|------------------------------------------------------------------------------------------|
| Material       | Ceramic                                                                                  |
| Product Type 1 | Vase                                                                                     |
| Product Type 2 | Decorative                                                                               |
| Description    | Hand made reproduction of antique vase with flower and leaf embossed and painted design. |

| Submaterial  | Antique Reproduction  |
|--------------|-----------------------|
| Finish       | glazed                |
| Color        | Antique Brown & white |
| Width (in.)  | 9.4                   |
| Depth (in.)  | 9.4                   |
| Height (in.) | 13.4                  |
| Weight (lbs) | 7.3                   |
| Retail Price | \$292                 |
|              |                       |