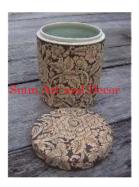

| Product#       | 14'74   |
|----------------|---------|
| Material       | Ceramic |
| Product Type 1 | Jar     |

Product Type 2 Vase

Description Two handled jar sits on on three elephants with removable lid and elephant as handle.

| Submaterial  | Glazed         |
|--------------|----------------|
| Finish       | glazed crackle |
| Color        | Antique White  |
| Width (in.)  | 10.2           |
| Depth (in.)  | 10.2           |
| Height (in.) | 14.0           |
| Weight (lbs) | 10.1           |
| Retail Price | \$522          |