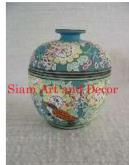

| Product#       | 1544                                                                                                                                                                                                                      |       |
|----------------|---------------------------------------------------------------------------------------------------------------------------------------------------------------------------------------------------------------------------|-------|
| Material       | Ceramic                                                                                                                                                                                                                   | 1     |
| Product Type 1 | Jar                                                                                                                                                                                                                       | 194 C |
| Product Type 2 | Canister                                                                                                                                                                                                                  | Sian  |
| Description    | Square style jar with hand painted pattern and matching<br>lid. Traditionally used to store tea leaves. This jar makes<br>a nice ice tea or lemonade jar for those hot summer<br>months if you add the pour spout option. |       |
| Submaterial    | Classic Home & Garden                                                                                                                                                                                                     | Tr    |
| Finish         | hand painted and glazed                                                                                                                                                                                                   |       |
| Color          | green on turquoise                                                                                                                                                                                                        |       |
| Width (in.)    | 8.9                                                                                                                                                                                                                       | Siam  |
| Depth (in.)    | 8.9                                                                                                                                                                                                                       | 11    |
| Height (in.)   | 13.4                                                                                                                                                                                                                      | ali   |
| Weight (lbs)   | 17.6                                                                                                                                                                                                                      |       |
| Retail Price   | \$840                                                                                                                                                                                                                     |       |
|                |                                                                                                                                                                                                                           |       |