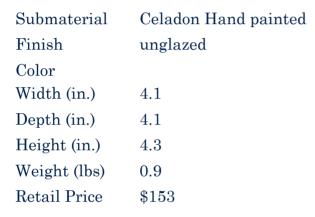

| Product#       | 972        |
|----------------|------------|
| Material       | Ceramic    |
| Product Type 1 | Vase       |
| Product Type 2 | Bud Vase   |
| Description    | Hand paint |

Bud Vase Hand painted with traditional flower and leaf design.