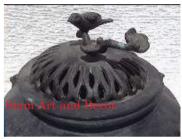

Height (in.)

Weight (lbs)

**Retail Price** 

6.1

0.2

\$26

| Product#       | 1269                                                                                                                     | <b>A</b> 4 |
|----------------|--------------------------------------------------------------------------------------------------------------------------|------------|
| Material       | Metal                                                                                                                    | 2Enir      |
| Product Type 1 | Pot                                                                                                                      |            |
| Product Type 2 | Urn                                                                                                                      | Siam A     |
| Description    | Reproduction of a holy water pot with various bird<br>details on sides. Lid handle is a bird on a flower tree<br>branch. |            |

| Submaterial  | brass      |
|--------------|------------|
| Finish       | Weathered  |
| Color        | Flat Black |
| Width (in.)  | 13.8       |
| Depth (in.)  | 13.8       |
| Height (in.) | 15.0       |
| Weight (lbs) | 19.8       |
| Retail Price | \$1,439    |