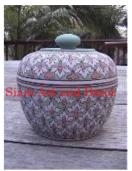

| Product#       | 1340                  |
|----------------|-----------------------|
| Material       | Ceramic               |
| Product Type 1 | Ginger jar            |
| Product Type 2 | canister              |
| Description    | Hand made ginger jar. |

| Submaterial  | Celadon |
|--------------|---------|
| Finish       | Glazed  |
| Color        | green   |
| Width (in.)  | 4.7     |
| Depth (in.)  | 4.7     |
| Height (in.) | 5.5     |
| Weight (lbs) | 1.3     |
| Retail Price | \$81    |