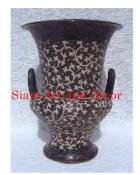

| Product#       | 226                                                                  |        |
|----------------|----------------------------------------------------------------------|--------|
| Material       | Ceramic                                                              |        |
| Product Type 1 | Vase                                                                 | TANK T |
| Product Type 2 | pot                                                                  | s      |
| Description    | Open pot has an elephant head as the spout and the tail as a handle. |        |