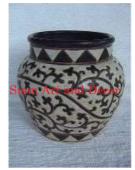

| Product#       | 225        |
|----------------|------------|
| Material       | Ceramic    |
| Product Type 1 | Vase       |
| Product Type 2 | nipple pot |
| D : /:         |            |

Description This pot is a reproduction of an antique Thai nipple pot.

| Submaterial         | Antique Reproduction  |
|---------------------|-----------------------|
| Finish              | glazed                |
| Color               | Antique Brown & white |
| Width (in.)         | 7.1                   |
| Depth (in.)         | 5.7                   |
| Height (in.)        | 6.5                   |
| Weight (lbs)        | 2.7                   |
| <b>Retail Price</b> | \$112                 |
|                     |                       |