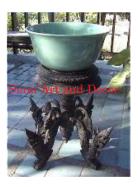

Color

Width (in.)

Depth (in.)

Height (in.)

Weight (lbs)

**Retail Price** 

Siam Art and Decor (970) 708-1464 www.siamartanddecor.com

| Product#       | 250                                                                                                                                           |   |
|----------------|-----------------------------------------------------------------------------------------------------------------------------------------------|---|
| Material       | Metal                                                                                                                                         |   |
| Product Type 1 | Planter                                                                                                                                       |   |
| Product Type 2 | Decorative                                                                                                                                    | S |
| Description    | Elephant with elephant scene design basket/planter on<br>top. Has a variety of uses including table base, water<br>display (fish or flowers). |   |
| Submaterial    | Brass                                                                                                                                         | - |
| Finish         | Antique                                                                                                                                       |   |

Antique Bronze

33.9

19.7

28.7

194.0

\$6,207

| Product#       | 257                                                                               |        |
|----------------|-----------------------------------------------------------------------------------|--------|
| Material       | Metal                                                                             |        |
| Product Type 1 | Vase                                                                              |        |
| Product Type 2 | Decorative                                                                        | Siam A |
| Description    | Narrow neck vase features frogs on lilly pads on the bottom round bod of the vase |        |