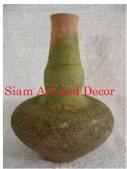

| Product#       | 224                                                                                |
|----------------|------------------------------------------------------------------------------------|
| Material       | Ceramic                                                                            |
| Product Type 1 | Vase                                                                               |
| Product Type 2 | Decorative                                                                         |
| Description    | Antique Brown glazed vase with white/beige design and elephant heads on the sides. |

| Submaterial  | Antique Reproduction |
|--------------|----------------------|
| Finish       | glazed               |
| Color        | Antique Brown        |
| Width (in.)  | 10.6                 |
| Depth (in.)  | 10.6                 |
| Height (in.) | 8.7                  |
| Weight (lbs) | 8.8                  |
| Retail Price | \$292                |