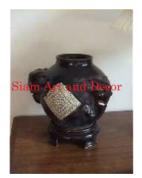

| Product#       | 224                                                                                |
|----------------|------------------------------------------------------------------------------------|
| Material       | Ceramic                                                                            |
| Product Type 1 | Vase                                                                               |
| Product Type 2 | Decorative                                                                         |
| Description    | Antique Brown glazed vase with white/beige design and elephant heads on the sides. |

| Submaterial  | Antique Reproduction |
|--------------|----------------------|
| Finish       | glazed               |
| Color        | Antique Brown        |
| Width (in.)  | 10.6                 |
| Depth (in.)  | 10.6                 |
| Height (in.) | 8.7                  |
| Weight (lbs) | 8.8                  |
| Retail Price | \$292                |