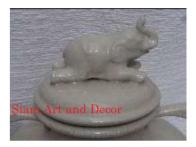

| Product#       | 14'74   |
|----------------|---------|
| Material       | Ceramic |
| Product Type 1 | Jar     |

Product Type 2 Vase

Description Two handled jar sits on on three elephants with removable lid and elephant as handle.

| Submaterial  | Glazed         |
|--------------|----------------|
| Finish       | glazed crackle |
| Color        | Antique White  |
| Width (in.)  | 10.2           |
| Depth (in.)  | 10.2           |
| Height (in.) | 14.0           |
| Weight (lbs) | 10.1           |
| Retail Price | \$522          |