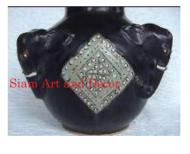

| Product#       | 224                                                                                |
|----------------|------------------------------------------------------------------------------------|
| Material       | Ceramic                                                                            |
| Product Type 1 | Vase                                                                               |
| Product Type 2 | Decorative                                                                         |
| Description    | Antique Brown glazed vase with white/beige design and elephant heads on the sides. |

| Submaterial  | Antique Reproduction |
|--------------|----------------------|
| Finish       | glazed               |
| Color        | Antique Brown        |
| Width (in.)  | 10.6                 |
| Depth (in.)  | 10.6                 |
| Height (in.) | 8.7                  |
| Weight (lbs) | 8.8                  |
| Retail Price | \$292                |