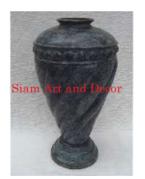

Color

Width (in.)

Depth (in.)

Height (in.)

Weight (lbs)

**Retail Price** 

Siam Art and Decor (970) 708-1464 www.siamartanddecor.com

| Product#       | 250                                                                                                                                           |   |
|----------------|-----------------------------------------------------------------------------------------------------------------------------------------------|---|
| Material       | Metal                                                                                                                                         |   |
| Product Type 1 | Planter                                                                                                                                       |   |
| Product Type 2 | Decorative                                                                                                                                    | S |
| Description    | Elephant with elephant scene design basket/planter on<br>top. Has a variety of uses including table base, water<br>display (fish or flowers). |   |
| Submaterial    | Brass                                                                                                                                         | - |
| Finish         | Antique                                                                                                                                       |   |

Antique Bronze

33.9

19.7

28.7

194.0

\$6,207

| Product#       | 257                                                                               |        |
|----------------|-----------------------------------------------------------------------------------|--------|
| Material       | Metal                                                                             |        |
| Product Type 1 | Vase                                                                              |        |
| Product Type 2 | Decorative                                                                        | Siam A |
| Description    | Narrow neck vase features frogs on lilly pads on the bottom round bod of the vase |        |