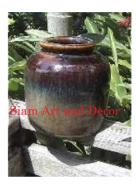

| Product#       | 286   |
|----------------|-------|
| Material       | Metal |
| Product Type 1 | Urn   |
| Product Type 2 | Pot   |
| D              | TT    |

Description Urn with lid that has flower detail on outside.