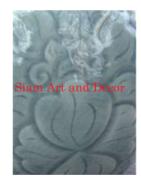

| Submaterial  | Celadon |
|--------------|---------|
| Finish       | glazed  |
| Color        | green   |
| Width (in.)  | 6.3     |
| Depth (in.)  | 6.3     |
| Height (in.) | 18.1    |
| Weight (lbs) | 13.0    |
| Retail Price |         |
|              |         |