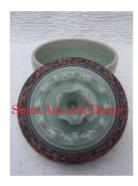

| Product#       | 225        |
|----------------|------------|
| Material       | Ceramic    |
| Product Type 1 | Vase       |
| Product Type 2 | nipple pot |
| D : /:         |            |

Description This pot is a reproduction of an antique Thai nipple pot.

| Submaterial         | Antique Reproduction  |
|---------------------|-----------------------|
| Finish              | glazed                |
| Color               | Antique Brown & white |
| Width (in.)         | 7.1                   |
| Depth (in.)         | 5.7                   |
| Height (in.)        | 6.5                   |
| Weight (lbs)        | 2.7                   |
| <b>Retail Price</b> | \$112                 |
|                     |                       |