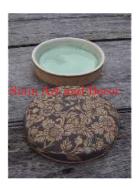

| Product#       | 1334                                                                   |
|----------------|------------------------------------------------------------------------|
| Material       | Ceramic                                                                |
| Product Type 1 | Jar                                                                    |
| Product Type 2 | box                                                                    |
| Description    | Reproduction of antique jar with hand detailed flower and leaf design. |

| Submaterial  | Antique Reproduction  |
|--------------|-----------------------|
| Finish       | Glazed                |
| Color        | Antique brown & white |
| Width (in.)  | 4.7                   |
| Depth (in.)  | 4.7                   |
| Height (in.) | 4.5                   |
| Weight (lbs) | 1.4                   |
| Retail Price | \$81                  |
|              |                       |

| Product#       | 1335                                                                   |
|----------------|------------------------------------------------------------------------|
| Material       | Ceramic                                                                |
| Product Type 1 | jar                                                                    |
| Product Type 2 | box                                                                    |
| Description    | Reproduction of antique jar with hand detailed flower and leaf design. |

| Submaterial  | Antique Reproduction  |
|--------------|-----------------------|
| Finish       | Glazed                |
| Color        | Antique brown & white |
| Width (in.)  | 4.7                   |
| Depth (in.)  | 4.7                   |
| Height (in.) | 4.7                   |
| Weight (lbs) | 1.6                   |
| Retail Price | \$81                  |
|              |                       |