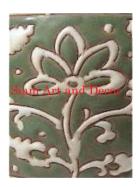

| Product#       | 228                                                                                      |
|----------------|------------------------------------------------------------------------------------------|
| Material       | Ceramic                                                                                  |
| Product Type 1 | Vase                                                                                     |
| Product Type 2 | Decorative                                                                               |
| Description    | Hand made reproduction of antique vase with flower and leaf embossed and painted design. |

| Submaterial  | Antique Reproduction  |
|--------------|-----------------------|
| Finish       | glazed                |
| Color        | Antique Brown & white |
| Width (in.)  | 9.4                   |
| Depth (in.)  | 9.4                   |
| Height (in.) | 13.4                  |
| Weight (lbs) | 7.3                   |
| Retail Price | \$292                 |
|              |                       |