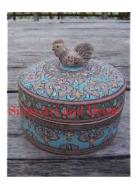

| Product#       | 973                                                                                |                   |
|----------------|------------------------------------------------------------------------------------|-------------------|
| Material       | Ceramic                                                                            |                   |
| Product Type 1 | Jar                                                                                |                   |
| Product Type 2 | 2                                                                                  | <mark>3</mark> ia |
| Description    | Hand painted with traditional flower and leaf design and rooster as handle on lid. |                   |

| Celadon Hand painted |
|----------------------|
| unglazed             |
|                      |
| 4.7                  |
| 4.7                  |
| 3.9                  |
| 0.7                  |
| \$171                |
|                      |