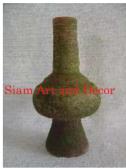

| Product#       | 237                       |
|----------------|---------------------------|
| Material       | Ceramic                   |
| Product Type 1 | Vase                      |
| Product Type 2 | Decorative                |
| Description    | Tall slender bottom vase. |

| Submaterial  | Celadon |
|--------------|---------|
| Finish       | glazed  |
| Color        | green   |
| Width (in.)  | 8.7     |
| Depth (in.)  | 8.7     |
| Height (in.) | 20.5    |
| Weight (lbs) | 13.7    |
| Retail Price | \$540   |