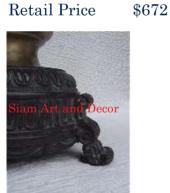

Color

Width (in.)

Depth (in.)

Height (in.)

Weight (lbs)

**Retail Price** 

Siam Art and Decor (970) 708-1464 www.siamartanddecor.com

| Product#       | 250                                                                                                                                           |   |
|----------------|-----------------------------------------------------------------------------------------------------------------------------------------------|---|
| Material       | Metal                                                                                                                                         |   |
| Product Type 1 | Planter                                                                                                                                       |   |
| Product Type 2 | Decorative                                                                                                                                    | S |
| Description    | Elephant with elephant scene design basket/planter on<br>top. Has a variety of uses including table base, water<br>display (fish or flowers). |   |
| Submaterial    | Brass                                                                                                                                         | - |
| Finish         | Antique                                                                                                                                       |   |

Antique Bronze

33.9

19.7

28.7

194.0

\$6,207

| Product#       | 257                                                                               |        |
|----------------|-----------------------------------------------------------------------------------|--------|
| Material       | Metal                                                                             |        |
| Product Type 1 | Vase                                                                              |        |
| Product Type 2 | Decorative                                                                        | Siam A |
| Description    | Narrow neck vase features frogs on lilly pads on the bottom round bod of the vase |        |