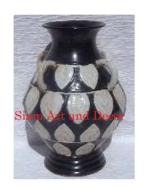

| Product#       | 224                                                                                |
|----------------|------------------------------------------------------------------------------------|
| Material       | Ceramic                                                                            |
| Product Type 1 | Vase                                                                               |
| Product Type 2 | Decorative                                                                         |
| Description    | Antique Brown glazed vase with white/beige design and elephant heads on the sides. |

| Submaterial  | Antique Reproduction |
|--------------|----------------------|
| Finish       | glazed               |
| Color        | Antique Brown        |
| Width (in.)  | 10.6                 |
| Depth (in.)  | 10.6                 |
| Height (in.) | 8.7                  |
| Weight (lbs) | 8.8                  |
| Retail Price | \$292                |