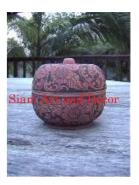

| Product#       | 225        |
|----------------|------------|
| Material       | Ceramic    |
| Product Type 1 | Vase       |
| Product Type 2 | nipple pot |
| D : /:         |            |

Description This pot is a reproduction of an antique Thai nipple pot.

| Submaterial         | Antique Reproduction  |
|---------------------|-----------------------|
| Finish              | glazed                |
| Color               | Antique Brown & white |
| Width (in.)         | 7.1                   |
| Depth (in.)         | 5.7                   |
| Height (in.)        | 6.5                   |
| Weight (lbs)        | 2.7                   |
| <b>Retail Price</b> | \$112                 |
|                     |                       |