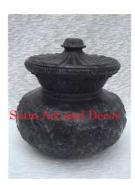

Product#258MaterialMetalProduct Type 1UrnProduct Type 2JarDescriptionDecora

Brass

8.7

8.7

19.3

18.5

Antique

Submaterial

Width (in.)

Depth (in.)

Height (in.)

Weight (lbs)

Finish Color Urn Jar Decorative urn with a removable lid.

Antique Bronze and Brass

Submaterial

Width (in.)

Depth (in.)

Height (in.)

Weight (lbs)

**Retail Price** 

Finish

Color

Brass

10.2

10.2

19.7

20.7

\$720

Antique

Antique Bronze & Brass

| Product#       | 284                                                                                                |
|----------------|----------------------------------------------------------------------------------------------------|
| Material       | Metal                                                                                              |
| Product Type 1 | Vase                                                                                               |
| Product Type 2 | Decorative                                                                                         |
| Description    | Large vase with swirl design on the body of the vase and<br>a row of bubble design around the top. |