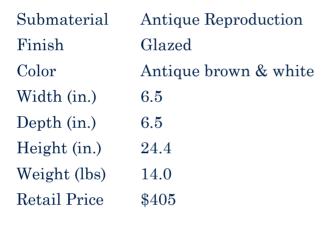

| Product#       | 1450                                                                                     |
|----------------|------------------------------------------------------------------------------------------|
| Material       | ceramic                                                                                  |
| Product Type 1 | Jar                                                                                      |
| Product Type 2 | Ginger jar                                                                               |
| Description    | Hand made reproduction of old Thai style ginger jar with lid has flower and leaf design. |

| Submaterial  | Antique Reproduction |
|--------------|----------------------|
| Finish       | glazed               |
| Color        | green & white        |
| Width (in.)  | 7.9                  |
| Depth (in.)  | 7.9                  |
| Height (in.) | 10.2                 |
| Weight (lbs) | 4.4                  |
| Retail Price | \$405                |