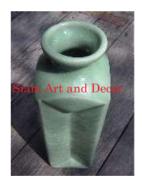

| Product#       | 1451                                                                                   |      |
|----------------|----------------------------------------------------------------------------------------|------|
| Material       | ceramic                                                                                |      |
| Product Type 1 | Vase                                                                                   |      |
| Product Type 2 |                                                                                        | Sian |
| Description    | Hexagon shaped vase with attached base and traditional<br>Thai flower and leaf design. |      |

| Submaterial  | Antique Reproduction  |
|--------------|-----------------------|
| Finish       | glazed                |
| Color        | Antique Brown & green |
| Width (in.)  | 6.3                   |
| Depth (in.)  | 6.3                   |
| Height (in.) | 11.0                  |
| Weight (lbs) | 4.0                   |
| Retail Price | \$405                 |
|              |                       |