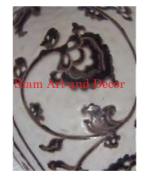

| Product#       | 226                                                                  |        |
|----------------|----------------------------------------------------------------------|--------|
| Material       | Ceramic                                                              |        |
| Product Type 1 | Vase                                                                 | TANK T |
| Product Type 2 | pot                                                                  | s      |
| Description    | Open pot has an elephant head as the spout and the tail as a handle. |        |