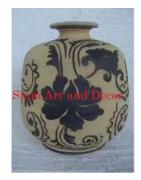

| Product#       | 1323                                    |
|----------------|-----------------------------------------|
| Material       | Ceramic                                 |
| Product Type 1 | Jar                                     |
| Product Type 2 | ginger jar                              |
| Description    | Hand painted leaf design on ginger jar. |

| Submaterial  | Celadon Hand painted |
|--------------|----------------------|
| Finish       | Unglazed             |
| Color        |                      |
| Width (in.)  | 3.7                  |
| Depth (in.)  | 3.9                  |
| Height (in.) | 5.9                  |
| Weight (lbs) | 1.1                  |
| Retail Price | \$144                |
|              |                      |