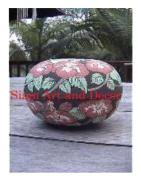

| Product#       | 228                                                                                      |
|----------------|------------------------------------------------------------------------------------------|
| Material       | Ceramic                                                                                  |
| Product Type 1 | Vase                                                                                     |
| Product Type 2 | Decorative                                                                               |
| Description    | Hand made reproduction of antique vase with flower and leaf embossed and painted design. |

| Submaterial  | Antique Reproduction  |
|--------------|-----------------------|
| Finish       | glazed                |
| Color        | Antique Brown & white |
| Width (in.)  | 9.4                   |
| Depth (in.)  | 9.4                   |
| Height (in.) | 13.4                  |
| Weight (lbs) | 7.3                   |
| Retail Price | \$292                 |
|              |                       |