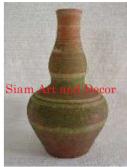

| Product#       | 234                                              |
|----------------|--------------------------------------------------|
| Material       | Ceramic                                          |
| Product Type 1 | vase                                             |
| Product Type 2 | Decorative                                       |
| Description    | Large vase with nice round edges and fluted top. |
|                | Material<br>Product Type 1<br>Product Type 2     |