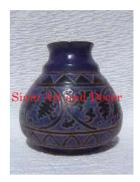

| Product#       | 225        |
|----------------|------------|
| Material       | Ceramic    |
| Product Type 1 | Vase       |
| Product Type 2 | nipple pot |
| D : /:         |            |

Description This pot is a reproduction of an antique Thai nipple pot.

| Submaterial         | Antique Reproduction  |
|---------------------|-----------------------|
| Finish              | glazed                |
| Color               | Antique Brown & white |
| Width (in.)         | 7.1                   |
| Depth (in.)         | 5.7                   |
| Height (in.)        | 6.5                   |
| Weight (lbs)        | 2.7                   |
| <b>Retail Price</b> | \$112                 |
|                     |                       |