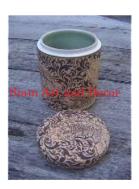

| Product#       | 1334                                                                   |
|----------------|------------------------------------------------------------------------|
| Material       | Ceramic                                                                |
| Product Type 1 | Jar                                                                    |
| Product Type 2 | box                                                                    |
| Description    | Reproduction of antique jar with hand detailed flower and leaf design. |

| Submaterial  | Antique Reproduction  |
|--------------|-----------------------|
| Finish       | Glazed                |
| Color        | Antique brown & white |
| Width (in.)  | 4.7                   |
| Depth (in.)  | 4.7                   |
| Height (in.) | 4.5                   |
| Weight (lbs) | 1.4                   |
| Retail Price | \$81                  |
|              |                       |