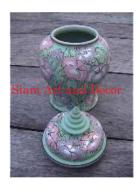

| Product#       | 234                                              |
|----------------|--------------------------------------------------|
| Material       | Ceramic                                          |
| Product Type 1 | vase                                             |
| Product Type 2 | Decorative                                       |
| Description    | Large vase with nice round edges and fluted top. |
|                | Material<br>Product Type 1<br>Product Type 2     |