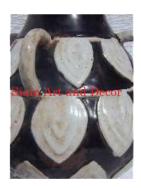

| Product#       | 224                                                                                |
|----------------|------------------------------------------------------------------------------------|
| Material       | Ceramic                                                                            |
| Product Type 1 | Vase                                                                               |
| Product Type 2 | Decorative                                                                         |
| Description    | Antique Brown glazed vase with white/beige design and elephant heads on the sides. |

| Submaterial  | Antique Reproduction |
|--------------|----------------------|
| Finish       | glazed               |
| Color        | Antique Brown        |
| Width (in.)  | 10.6                 |
| Depth (in.)  | 10.6                 |
| Height (in.) | 8.7                  |
| Weight (lbs) | 8.8                  |
| Retail Price | \$292                |