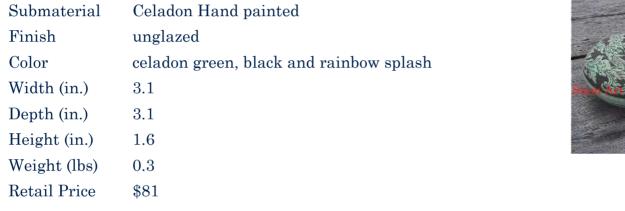

| Product#       | 1334                                                                   |
|----------------|------------------------------------------------------------------------|
| Material       | Ceramic                                                                |
| Product Type 1 | Jar                                                                    |
| Product Type 2 | box                                                                    |
| Description    | Reproduction of antique jar with hand detailed flower and leaf design. |

| Submaterial  | Antique Reproduction  |
|--------------|-----------------------|
| Finish       | Glazed                |
| Color        | Antique brown & white |
| Width (in.)  | 4.7                   |
| Depth (in.)  | 4.7                   |
| Height (in.) | 4.5                   |
| Weight (lbs) | 1.4                   |
| Retail Price | \$81                  |
|              |                       |