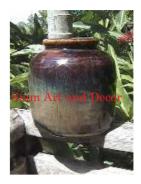

Depth (in.)

Height (in.)

Weight (lbs)

**Retail Price** 

Finish

Color

Brass

10.2

10.2

19.7

20.7

\$720

Antique

Antique Bronze & Brass

| Product#       | 284                                                                                                |
|----------------|----------------------------------------------------------------------------------------------------|
| Material       | Metal                                                                                              |
| Product Type 1 | Vase                                                                                               |
| Product Type 2 | Decorative                                                                                         |
| Description    | Large vase with swirl design on the body of the vase and<br>a row of bubble design around the top. |