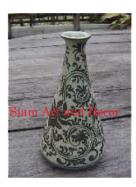

| Product#       | 232                                                       |
|----------------|-----------------------------------------------------------|
| Material       | Ceramic                                                   |
| Product Type 1 | Vase                                                      |
| Product Type 2 | Decorative                                                |
| Description    | Tall vase with bamboo type design and small buds on side. |

| Submaterial  | Celadon |
|--------------|---------|
| Finish       | glazed  |
| Color        | green   |
| Width (in.)  | 6.3     |
| Depth (in.)  | 6.3     |
| Height (in.) | 18.1    |
| Weight (lbs) | 13.0    |
| Retail Price |         |
|              |         |