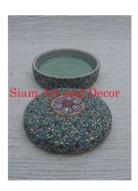

Product#258MaterialMetalProduct Type 1UrnProduct Type 2JarDescriptionDecora

Brass

8.7

8.7

19.3

18.5

Antique

Submaterial

Width (in.)

Depth (in.)

Height (in.)

Weight (lbs)

Finish Color Urn Jar Decorative urn with a removable lid.

Antique Bronze and Brass

Submaterial

Width (in.)

Depth (in.)

Height (in.)

Weight (lbs)

**Retail Price** 

Finish

Color

Brass

10.2

10.2

19.7

20.7

\$720

Antique

Antique Bronze & Brass

| Product#       | 284                                                                                                |
|----------------|----------------------------------------------------------------------------------------------------|
| Material       | Metal                                                                                              |
| Product Type 1 | Vase                                                                                               |
| Product Type 2 | Decorative                                                                                         |
| Description    | Large vase with swirl design on the body of the vase and<br>a row of bubble design around the top. |