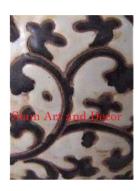

| Product#       | 224                                                                                |
|----------------|------------------------------------------------------------------------------------|
| Material       | Ceramic                                                                            |
| Product Type 1 | Vase                                                                               |
| Product Type 2 | Decorative                                                                         |
| Description    | Antique Brown glazed vase with white/beige design and elephant heads on the sides. |

| Submaterial  | Antique Reproduction |
|--------------|----------------------|
| Finish       | glazed               |
| Color        | Antique Brown        |
| Width (in.)  | 10.6                 |
| Depth (in.)  | 10.6                 |
| Height (in.) | 8.7                  |
| Weight (lbs) | 8.8                  |
| Retail Price | \$292                |