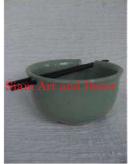

| Product#       | 1322                                                                          |
|----------------|-------------------------------------------------------------------------------|
| Material       | Ceramic                                                                       |
| Product Type 1 | bowl                                                                          |
| Product Type 2 | soup bowl                                                                     |
| Description    | Noodle soup bowl with cut outs to hold chopsticks.<br>Chopsticks not included |

| Submaterial  | celadon |
|--------------|---------|
| Finish       | Glazed  |
| Color        | Green   |
| Width (in.)  | 6.1     |
| Depth (in.)  | 6.1     |
| Height (in.) | 3.5     |
| Weight (lbs) | 1.5     |
| Retail Price | \$54    |