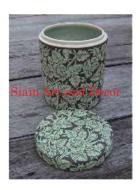

| Product#       | 1544                                                                                                                                                                                                                      |       |
|----------------|---------------------------------------------------------------------------------------------------------------------------------------------------------------------------------------------------------------------------|-------|
| Material       | Ceramic                                                                                                                                                                                                                   | 1     |
| Product Type 1 | Jar                                                                                                                                                                                                                       | 194 C |
| Product Type 2 | Canister                                                                                                                                                                                                                  | Sian  |
| Description    | Square style jar with hand painted pattern and matching<br>lid. Traditionally used to store tea leaves. This jar makes<br>a nice ice tea or lemonade jar for those hot summer<br>months if you add the pour spout option. |       |
| Submaterial    | Classic Home & Garden                                                                                                                                                                                                     | Tr    |
| Finish         | hand painted and glazed                                                                                                                                                                                                   |       |
| Color          | green on turquoise                                                                                                                                                                                                        |       |
| Width (in.)    | 8.9                                                                                                                                                                                                                       | Siam  |
| Depth (in.)    | 8.9                                                                                                                                                                                                                       | 11    |
| Height (in.)   | 13.4                                                                                                                                                                                                                      | ali   |
| Weight (lbs)   | 17.6                                                                                                                                                                                                                      |       |
| Retail Price   | \$840                                                                                                                                                                                                                     |       |
|                |                                                                                                                                                                                                                           |       |

| Product#            | 1546                                                                                                                                                                                                                             |       |
|---------------------|----------------------------------------------------------------------------------------------------------------------------------------------------------------------------------------------------------------------------------|-------|
| Material            | Ceramic                                                                                                                                                                                                                          |       |
| Product Type 1      | Jar                                                                                                                                                                                                                              |       |
| Product Type 2      | Candy Jar                                                                                                                                                                                                                        | Sia   |
| Description         | Square style jar with hand detailed bamboo design and<br>matching lid. Traditionally used to store tea leaves. This<br>jar makes a nice ice tea or lemonade jar for those hot<br>summer months if you add the pour spout option. |       |
| Submaterial         | Classic Home & Garden                                                                                                                                                                                                            | 1     |
| Finish              | glazed                                                                                                                                                                                                                           | 1 ale |
| Color               | turquoise on green                                                                                                                                                                                                               |       |
| Width (in.)         | 8.9                                                                                                                                                                                                                              | Sia   |
| Depth (in.)         | 8.9                                                                                                                                                                                                                              |       |
| Height (in.)        | 13.4                                                                                                                                                                                                                             |       |
| Weight (lbs)        | 17.6                                                                                                                                                                                                                             |       |
| <b>Retail Price</b> | \$600                                                                                                                                                                                                                            |       |