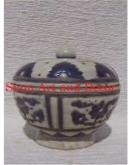

| Product#       | 1411                                                             |
|----------------|------------------------------------------------------------------|
| Material       | Ceramic                                                          |
| Product Type 1 | Vase                                                             |
| Product Type 2 |                                                                  |
| Description    | Design and pattern is a reproduction of old style Thai ceramics. |

| Submaterial  | Antique Reproduction |
|--------------|----------------------|
| Finish       | Glazed               |
| Color        | Blue & white         |
| Width (in.)  | 5.5                  |
| Depth (in.)  | 5.5                  |
| Height (in.) | 9.4                  |
| Weight (lbs) | 2.7                  |
| Retail Price | \$112                |