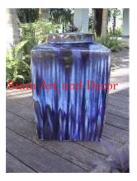

| Product#       | 1544                                                                                                                                                                                                                      |       |
|----------------|---------------------------------------------------------------------------------------------------------------------------------------------------------------------------------------------------------------------------|-------|
| Material       | Ceramic                                                                                                                                                                                                                   | 1     |
| Product Type 1 | Jar                                                                                                                                                                                                                       | 194 C |
| Product Type 2 | Canister                                                                                                                                                                                                                  | Sian  |
| Description    | Square style jar with hand painted pattern and matching<br>lid. Traditionally used to store tea leaves. This jar makes<br>a nice ice tea or lemonade jar for those hot summer<br>months if you add the pour spout option. |       |
| Submaterial    | Classic Home & Garden                                                                                                                                                                                                     | Tr    |
| Finish         | hand painted and glazed                                                                                                                                                                                                   |       |
| Color          | green on turquoise                                                                                                                                                                                                        |       |
| Width (in.)    | 8.9                                                                                                                                                                                                                       | Siam  |
| Depth (in.)    | 8.9                                                                                                                                                                                                                       | 11    |
| Height (in.)   | 13.4                                                                                                                                                                                                                      | ali   |
| Weight (lbs)   | 17.6                                                                                                                                                                                                                      |       |
| Retail Price   | \$840                                                                                                                                                                                                                     |       |
|                |                                                                                                                                                                                                                           |       |

| Product#            | 1546                                                                                                                                                                                                                             |       |
|---------------------|----------------------------------------------------------------------------------------------------------------------------------------------------------------------------------------------------------------------------------|-------|
| Material            | Ceramic                                                                                                                                                                                                                          |       |
| Product Type 1      | Jar                                                                                                                                                                                                                              |       |
| Product Type 2      | Candy Jar                                                                                                                                                                                                                        | Sia   |
| Description         | Square style jar with hand detailed bamboo design and<br>matching lid. Traditionally used to store tea leaves. This<br>jar makes a nice ice tea or lemonade jar for those hot<br>summer months if you add the pour spout option. |       |
| Submaterial         | Classic Home & Garden                                                                                                                                                                                                            | 1     |
| Finish              | glazed                                                                                                                                                                                                                           | 1 ale |
| Color               | turquoise on green                                                                                                                                                                                                               |       |
| Width (in.)         | 8.9                                                                                                                                                                                                                              | Sia   |
| Depth (in.)         | 8.9                                                                                                                                                                                                                              |       |
| Height (in.)        | 13.4                                                                                                                                                                                                                             |       |
| Weight (lbs)        | 17.6                                                                                                                                                                                                                             |       |
| <b>Retail Price</b> | \$600                                                                                                                                                                                                                            |       |