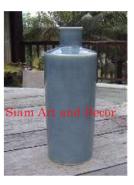

| Product#       | 232                                                       |
|----------------|-----------------------------------------------------------|
| Material       | Ceramic                                                   |
| Product Type 1 | Vase                                                      |
| Product Type 2 | Decorative                                                |
| Description    | Tall vase with bamboo type design and small buds on side. |

| Submaterial  | Celadon |
|--------------|---------|
| Finish       | glazed  |
| Color        | green   |
| Width (in.)  | 6.3     |
| Depth (in.)  | 6.3     |
| Height (in.) | 18.1    |
| Weight (lbs) | 13.0    |
| Retail Price |         |
|              |         |