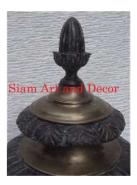

Product#258MaterialMetalProduct Type 1UrnProduct Type 2JarDescriptionDecora

Brass

8.7

8.7

19.3

18.5

Antique

Submaterial

Width (in.)

Depth (in.)

Height (in.)

Weight (lbs)

Finish Color Urn Jar Decorative urn with a removable lid.

Antique Bronze and Brass

Submaterial

Width (in.)

Depth (in.)

Height (in.)

Weight (lbs)

**Retail Price** 

Finish

Color

Brass

10.2

10.2

19.7

20.7

\$720

Antique

Antique Bronze & Brass

| Product#       | 284                                                                                                |
|----------------|----------------------------------------------------------------------------------------------------|
| Material       | Metal                                                                                              |
| Product Type 1 | Vase                                                                                               |
| Product Type 2 | Decorative                                                                                         |
| Description    | Large vase with swirl design on the body of the vase and<br>a row of bubble design around the top. |