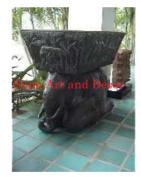

Color

Width (in.)

Depth (in.)

Height (in.)

Weight (lbs)

**Retail Price** 

Siam Art and Decor (970) 708-1464 www.siamartanddecor.com

| Product#       | 250                                                                                                                                           |   |
|----------------|-----------------------------------------------------------------------------------------------------------------------------------------------|---|
| Material       | Metal                                                                                                                                         |   |
| Product Type 1 | Planter                                                                                                                                       |   |
| Product Type 2 | Decorative                                                                                                                                    | S |
| Description    | Elephant with elephant scene design basket/planter on<br>top. Has a variety of uses including table base, water<br>display (fish or flowers). |   |
| Submaterial    | Brass                                                                                                                                         | - |
| Finish         | Antique                                                                                                                                       |   |

Antique Bronze

33.9

19.7

28.7

194.0

\$6,207

| Product#       | 257                                                                               |        |
|----------------|-----------------------------------------------------------------------------------|--------|
| Material       | Metal                                                                             |        |
| Product Type 1 | Vase                                                                              |        |
| Product Type 2 | Decorative                                                                        | Siam A |
| Description    | Narrow neck vase features frogs on lilly pads on the bottom round bod of the vase |        |