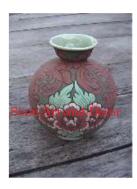

| Product#       | 226                                                                  |        |
|----------------|----------------------------------------------------------------------|--------|
| Material       | Ceramic                                                              |        |
| Product Type 1 | Vase                                                                 | TANK T |
| Product Type 2 | pot                                                                  | s      |
| Description    | Open pot has an elephant head as the spout and the tail as a handle. |        |