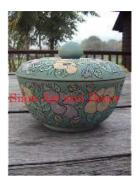

| Product#       | 1544                                                                                                                                                                                                                      |       |
|----------------|---------------------------------------------------------------------------------------------------------------------------------------------------------------------------------------------------------------------------|-------|
| Material       | Ceramic                                                                                                                                                                                                                   | 1     |
| Product Type 1 | Jar                                                                                                                                                                                                                       | 194 C |
| Product Type 2 | Canister                                                                                                                                                                                                                  | Sian  |
| Description    | Square style jar with hand painted pattern and matching<br>lid. Traditionally used to store tea leaves. This jar makes<br>a nice ice tea or lemonade jar for those hot summer<br>months if you add the pour spout option. |       |
| Submaterial    | Classic Home & Garden                                                                                                                                                                                                     | Tr    |
| Finish         | hand painted and glazed                                                                                                                                                                                                   |       |
| Color          | green on turquoise                                                                                                                                                                                                        |       |
| Width (in.)    | 8.9                                                                                                                                                                                                                       | Siam  |
| Depth (in.)    | 8.9                                                                                                                                                                                                                       | 11    |
| Height (in.)   | 13.4                                                                                                                                                                                                                      | ali   |
| Weight (lbs)   | 17.6                                                                                                                                                                                                                      |       |
| Retail Price   | \$840                                                                                                                                                                                                                     |       |
|                |                                                                                                                                                                                                                           |       |