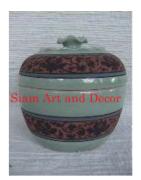

| Product#       | 224                                                                                |
|----------------|------------------------------------------------------------------------------------|
| Material       | Ceramic                                                                            |
| Product Type 1 | Vase                                                                               |
| Product Type 2 | Decorative                                                                         |
| Description    | Antique Brown glazed vase with white/beige design and elephant heads on the sides. |

| Submaterial  | Antique Reproduction |
|--------------|----------------------|
| Finish       | glazed               |
| Color        | Antique Brown        |
| Width (in.)  | 10.6                 |
| Depth (in.)  | 10.6                 |
| Height (in.) | 8.7                  |
| Weight (lbs) | 8.8                  |
| Retail Price | \$292                |