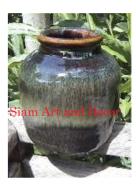

Product#258MaterialMetalProduct Type 1UrnProduct Type 2JarDescriptionDecora

Brass

8.7

8.7

19.3

18.5

Antique

Submaterial

Width (in.)

Depth (in.)

Height (in.)

Weight (lbs)

Finish Color Urn Jar Decorative urn with a removable lid.

Antique Bronze and Brass

Submaterial

Width (in.)