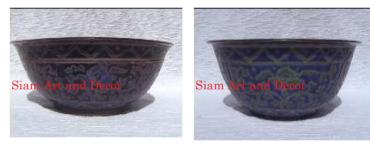

| Product#       | 1467                                                                                                                                             |                    |
|----------------|--------------------------------------------------------------------------------------------------------------------------------------------------|--------------------|
| Material       | Ceramic                                                                                                                                          | -                  |
| Product Type 1 | Bowl                                                                                                                                             | 10 2 4 2 5 T       |
| Product Type 2 |                                                                                                                                                  | Siam Art and Decor |
| Description    | Large hand made 13" bowl with plain finish interior that<br>has hand embossed and painted flower and leaf design on<br>the exterior of the bowl. |                    |
| Submaterial    | Antique Reproduction                                                                                                                             |                    |
| Finish         | Glazed                                                                                                                                           |                    |
| Color          | white & antique brown                                                                                                                            |                    |
| Width (in.)    | 13.2                                                                                                                                             |                    |
| Depth (in.)    | 13.2                                                                                                                                             |                    |
| Height (in.)   | 4.7                                                                                                                                              |                    |
| Weight (lbs)   | 5.5                                                                                                                                              |                    |
| Retail Price   | \$292                                                                                                                                            |                    |