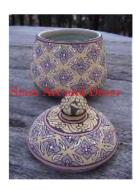

| Product#       | 225        |
|----------------|------------|
| Material       | Ceramic    |
| Product Type 1 | Vase       |
| Product Type 2 | nipple pot |
| D : /:         |            |

Description This pot is a reproduction of an antique Thai nipple pot.

| Submaterial         | Antique Reproduction  |
|---------------------|-----------------------|
| Finish              | glazed                |
| Color               | Antique Brown & white |
| Width (in.)         | 7.1                   |
| Depth (in.)         | 5.7                   |
| Height (in.)        | 6.5                   |
| Weight (lbs)        | 2.7                   |
| <b>Retail Price</b> | \$112                 |
|                     |                       |