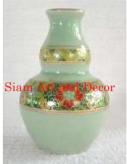

| Product#       | 232                                                       |
|----------------|-----------------------------------------------------------|
| Material       | Ceramic                                                   |
| Product Type 1 | Vase                                                      |
| Product Type 2 | Decorative                                                |
| Description    | Tall vase with bamboo type design and small buds on side. |

| Submaterial  | Celadon |
|--------------|---------|
| Finish       | glazed  |
| Color        | green   |
| Width (in.)  | 6.3     |
| Depth (in.)  | 6.3     |
| Height (in.) | 18.1    |
| Weight (lbs) | 13.0    |
| Retail Price |         |
|              |         |