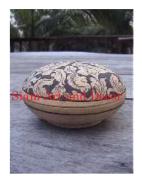

Product Type 1 Bowl

Product Type 2 Tableware

937

Ceramic

serving or use it as a decorative piece.

Product#

Material

Description

| Submaterial         | Celadon |
|---------------------|---------|
| Finish              | Glazed  |
| Color               | green   |
| Width (in.)         | 14.8    |
| Depth (in.)         | 14.8    |
| Height (in.)        | 7.9     |
| Weight (lbs)        | 9.3     |
| <b>Retail Price</b> | \$684   |