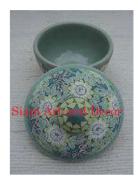

| Product#            | 1546                                                                                                                                                                                                                             |       |
|---------------------|----------------------------------------------------------------------------------------------------------------------------------------------------------------------------------------------------------------------------------|-------|
| Material            | Ceramic                                                                                                                                                                                                                          |       |
| Product Type 1      | Jar                                                                                                                                                                                                                              |       |
| Product Type 2      | Candy Jar                                                                                                                                                                                                                        | Sia   |
| Description         | Square style jar with hand detailed bamboo design and<br>matching lid. Traditionally used to store tea leaves. This<br>jar makes a nice ice tea or lemonade jar for those hot<br>summer months if you add the pour spout option. |       |
| Submaterial         | Classic Home & Garden                                                                                                                                                                                                            | 1     |
| Finish              | glazed                                                                                                                                                                                                                           | 1 ale |
| Color               | turquoise on green                                                                                                                                                                                                               |       |
| Width (in.)         | 8.9                                                                                                                                                                                                                              | Sia   |
| Depth (in.)         | 8.9                                                                                                                                                                                                                              |       |
| Height (in.)        | 13.4                                                                                                                                                                                                                             |       |
| Weight (lbs)        | 17.6                                                                                                                                                                                                                             |       |
| <b>Retail Price</b> | \$600                                                                                                                                                                                                                            |       |