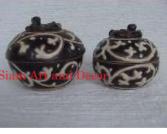

| Product#       | 225        |
|----------------|------------|
| Material       | Ceramic    |
| Product Type 1 | Vase       |
| Product Type 2 | nipple pot |
| D : /:         |            |

Description This pot is a reproduction of an antique Thai nipple pot.

| Submaterial         | Antique Reproduction  |
|---------------------|-----------------------|
| Finish              | glazed                |
| Color               | Antique Brown & white |
| Width (in.)         | 7.1                   |
| Depth (in.)         | 5.7                   |
| Height (in.)        | 6.5                   |
| Weight (lbs)        | 2.7                   |
| <b>Retail Price</b> | \$112                 |
|                     |                       |