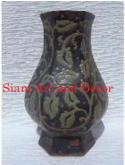

| Product#       | 224                                                                                |
|----------------|------------------------------------------------------------------------------------|
| Material       | Ceramic                                                                            |
| Product Type 1 | Vase                                                                               |
| Product Type 2 | Decorative                                                                         |
| Description    | Antique Brown glazed vase with white/beige design and elephant heads on the sides. |

| Submaterial  | Antique Reproduction |
|--------------|----------------------|
| Finish       | glazed               |
| Color        | Antique Brown        |
| Width (in.)  | 10.6                 |
| Depth (in.)  | 10.6                 |
| Height (in.) | 8.7                  |
| Weight (lbs) | 8.8                  |
| Retail Price | \$292                |