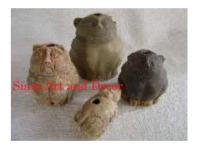

|
|----------|-------------|
| Material | Terra cotta |

Product Type 1 Vase

11000001 Type 1 Vase

Product Type 2 Bud vase

Description Reproduction of old style animal pot. This happy cat pot makes a great bud vase or just use as a decorative item.



| Submaterial         |                             |
|---------------------|-----------------------------|
| Finish              | matte glaze                 |
| Color               | weathered tan & terra cotta |
| Width (in.)         | 5.9                         |
| Depth (in.)         | 5.9                         |
| Height (in.)        | 6.3                         |
| Weight (lbs)        | 2.4                         |
| <b>Retail Price</b> | \$30                        |
|                     |                             |







| Product#       | 2076                                                                                                                 |            |
|----------------|----------------------------------------------------------------------------------------------------------------------|------------|
| Material       | Ceramic                                                                                                              |            |
| Product Type 1 | Jar                                                                                                                  |            |
| Product Type 2 | Pot                                                                                                                  | S          |
| Description    | Hand crafted jar with