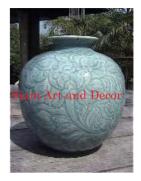

Product Type 1 Bowl

Product Type 2 Tableware

937

Ceramic

serving or use it as a decorative piece.

Product#

Material

Description

| Submaterial         | Celadon |
|---------------------|---------|
| Finish              | Glazed  |
| Color               | green   |
| Width (in.)         | 14.8    |
| Depth (in.)         | 14.8    |
| Height (in.)        | 7.9     |
| Weight (lbs)        | 9.3     |
| <b>Retail Price</b> | \$684   |