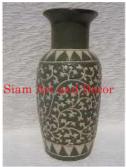

| Product#       | 896        |
|----------------|------------|
| Material       | Ceramic    |
| Product Type 1 | Ginger Jar |
| Product Type 2 | Jar        |
| <b>D</b>       |            |

Description Hand embossed ginger jar in traditional Thai design.

| Submaterial  | Celadon |
|--------------|---------|
| Finish       | glazed  |
| Color        | blue    |
| Width (in.)  | 12.6    |
| Depth (in.)  | 12.6    |
| Height (in.) | 18.1    |
| Weight (lbs) |         |
| Retail Price | \$2,159 |