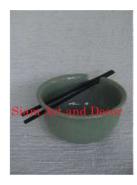

| Product#       | 1322                                                                          |
|----------------|-------------------------------------------------------------------------------|
| Material       | Ceramic                                                                       |
| Product Type 1 | bowl                                                                          |
| Product Type 2 | soup bowl                                                                     |
| Description    | Noodle soup bowl with cut outs to hold chopsticks.<br>Chopsticks not included |

| Submaterial  | celadon |
|--------------|---------|
| Finish       | Glazed  |
| Color        | Green   |
| Width (in.)  | 6.1     |
| Depth (in.)  | 6.1     |
| Height (in.) | 3.5     |
| Weight (lbs) | 1.5     |
| Retail Price | \$54    |