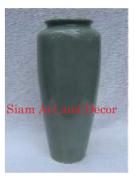

| Product#       | 234                                              |
|----------------|--------------------------------------------------|
| Material       | Ceramic                                          |
| Product Type 1 | vase                                             |
| Product Type 2 | Decorative                                       |
| Description    | Large vase with nice round edges and fluted top. |
|                | Material<br>Product Type 1<br>Product Type 2     |