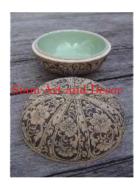

Product Type 1 Bowl

Product Type 2 Tableware

937

Ceramic

serving or use it as a decorative piece.

Product#

Material

Description

| Submaterial         | Celadon |
|---------------------|---------|
| Finish              | Glazed  |
| Color               | green   |
| Width (in.)         | 14.8    |
| Depth (in.)         | 14.8    |
| Height (in.)        | 7.9     |
| Weight (lbs)        | 9.3     |
| <b>Retail Price</b> | \$684   |