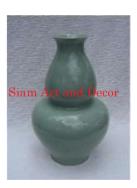

| Product#       | 232                                                       |
|----------------|-----------------------------------------------------------|
| Material       | Ceramic                                                   |
| Product Type 1 | Vase                                                      |
| Product Type 2 | Decorative                                                |
| Description    | Tall vase with bamboo type design and small buds on side. |

| Submaterial  | Celadon |
|--------------|---------|
| Finish       | glazed  |
| Color        | green   |
| Width (in.)  | 6.3     |
| Depth (in.)  | 6.3     |
| Height (in.) | 18.1    |
| Weight (lbs) | 13.0    |
| Retail Price |         |
|              |         |