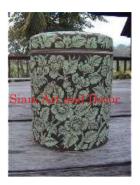

| Product#       | 1544                                                                                                                                                                                                                      |       |
|----------------|---------------------------------------------------------------------------------------------------------------------------------------------------------------------------------------------------------------------------|-------|
| Material       | Ceramic                                                                                                                                                                                                                   | 1     |
| Product Type 1 | Jar                                                                                                                                                                                                                       | 194 C |
| Product Type 2 | Canister                                                                                                                                                                                                                  | Sian  |
| Description    | Square style jar with hand painted pattern and matching<br>lid. Traditionally used to store tea leaves. This jar makes<br>a nice ice tea or lemonade jar for those hot summer<br>months if you add the pour spout option. |       |
| Submaterial    | Classic Home & Garden                                                                                                                                                                                                     | Tr    |
| Finish         | hand painted and glazed                                                                                                                                                                                                   |       |
| Color          | green on turquoise                                                                                                                                                                                                        |       |
| Width (in.)    | 8.9                                                                                                                                                                                                                       | Siam  |
| Depth (in.)    | 8.9                                                                                                                                                                                                                       | 11    |
| Height (in.)   | 13.4                                                                                                                                                                                                                      | ali   |
| Weight (lbs)   | 17.6                                                                                                                                                                                                                      |       |
| Retail Price   | \$840                                                                                                                                                                                                                     |       |
|                |                                                                                                                                                                                                                           |       |