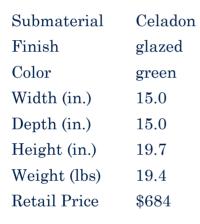

Product Type 1 Bowl

Product Type 2 Tableware

937

Ceramic

serving or use it as a decorative piece.

Product#

Material

Description

| Submaterial         | Celadon |
|---------------------|---------|
| Finish              | Glazed  |
| Color               | green   |
| Width (in.)         | 14.8    |
| Depth (in.)         | 14.8    |
| Height (in.)        | 7.9     |
| Weight (lbs)        | 9.3     |
| <b>Retail Price</b> | \$684   |