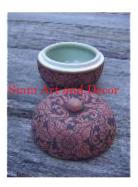

| Product#       | 225        |
|----------------|------------|
| Material       | Ceramic    |
| Product Type 1 | Vase       |
| Product Type 2 | nipple pot |
| D : /:         |            |

Description This pot is a reproduction of an antique Thai nipple pot.

| Submaterial         | Antique Reproduction  |
|---------------------|-----------------------|
| Finish              | glazed                |
| Color               | Antique Brown & white |
| Width (in.)         | 7.1                   |
| Depth (in.)         | 5.7                   |
| Height (in.)        | 6.5                   |
| Weight (lbs)        | 2.7                   |
| <b>Retail Price</b> | \$112                 |
|                     |                       |