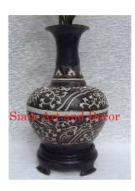

| Product#       | 225        |
|----------------|------------|
| Material       | Ceramic    |
| Product Type 1 | Vase       |
| Product Type 2 | nipple pot |
| D : /:         |            |

Description This pot is a reproduction of an antique Thai nipple pot.

| Submaterial         | Antique Reproduction  |
|---------------------|-----------------------|
| Finish              | glazed                |
| Color               | Antique Brown & white |
| Width (in.)         | 7.1                   |
| Depth (in.)         | 5.7                   |
| Height (in.)        | 6.5                   |
| Weight (lbs)        | 2.7                   |
| <b>Retail Price</b> | \$112                 |
|                     |                       |