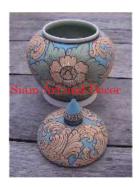

| Product#       | 970                                                                 |
|----------------|---------------------------------------------------------------------|
| Material       | Ceramic                                                             |
| Product Type 1 | Vase                                                                |
| Product Type 2 | Bud vase                                                            |
| Description    | Hand painted oleander vase with traditional flower and leaf design. |

| Submaterial  | Celadon Hand painted |
|--------------|----------------------|
| Finish       | unglazed             |
| Color        |                      |
| Width (in.)  | 3.7                  |
| Depth (in.)  | 3.7                  |
| Height (in.) | 4.1                  |
| Weight (lbs) | 0.6                  |
| Retail Price | \$117                |
|              |                      |