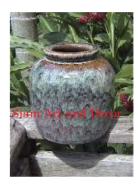

| Product#       | 228                                                                                      |
|----------------|------------------------------------------------------------------------------------------|
| Material       | Ceramic                                                                                  |
| Product Type 1 | Vase                                                                                     |
| Product Type 2 | Decorative                                                                               |
| Description    | Hand made reproduction of antique vase with flower and leaf embossed and painted design. |

| Submaterial  | Antique Reproduction  |
|--------------|-----------------------|
| Finish       | glazed                |
| Color        | Antique Brown & white |
| Width (in.)  | 9.4                   |
| Depth (in.)  | 9.4                   |
| Height (in.) | 13.4                  |
| Weight (lbs) | 7.3                   |
| Retail Price | \$292                 |
|              |                       |