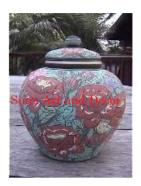

| Product#       | 964        |
|----------------|------------|
| Material       | Ceramic    |
| Product Type 1 | Ginger jar |
| Product Type 2 | Jar        |
| Description    | Hand paint |

Hand painted with traditional flower and leaf design.

| Product#       | 965       |
|----------------|-----------|
| Material       | Ceramic   |
| Product Type 1 | Jar       |
| Product Type 2 | Canister  |
| Description    | Hand pair |

Ceramic Jar Canister Hand painted with traditional flower and leaf design.