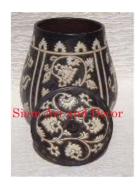

| Product#       | 228                                                                                      |
|----------------|------------------------------------------------------------------------------------------|
| Material       | Ceramic                                                                                  |
| Product Type 1 | Vase                                                                                     |
| Product Type 2 | Decorative                                                                               |
| Description    | Hand made reproduction of antique vase with flower and leaf embossed and painted design. |

| Submaterial  | Antique Reproduction  |
|--------------|-----------------------|
| Finish       | glazed                |
| Color        | Antique Brown & white |
| Width (in.)  | 9.4                   |
| Depth (in.)  | 9.4                   |
| Height (in.) | 13.4                  |
| Weight (lbs) | 7.3                   |
| Retail Price | \$292                 |
|              |                       |