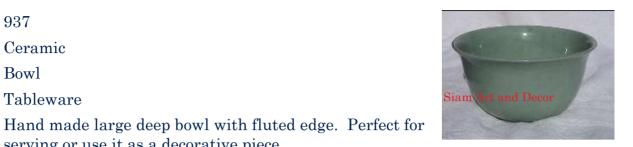

Product Type 1 Bowl

Product Type 2 Tableware

937

Ceramic

serving or use it as a decorative piece.

Product#

Material

Description

| Submaterial         | Celadon |
|---------------------|---------|
| Finish              | Glazed  |
| Color               | green   |
| Width (in.)         | 14.8    |
| Depth (in.)         | 14.8    |
| Height (in.)        | 7.9     |
| Weight (lbs)        | 9.3     |
| <b>Retail Price</b> | \$684   |