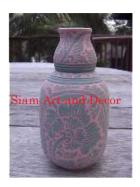

| Product#       | 963       |
|----------------|-----------|
| Material       | Ceramic   |
| Product Type 1 | Vase      |
| Product Type 2 | Bud vase  |
| Description    | Hand pain |

Hand painted with traditional flower and leaf design.