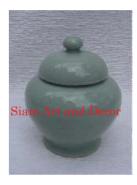

| Product#       | 225        |
|----------------|------------|
| Material       | Ceramic    |
| Product Type 1 | Vase       |
| Product Type 2 | nipple pot |
| D : /:         |            |

Description This pot is a reproduction of an antique Thai nipple pot.

| Submaterial         | Antique Reproduction  |
|---------------------|-----------------------|
| Finish              | glazed                |
| Color               | Antique Brown & white |
| Width (in.)         | 7.1                   |
| Depth (in.)         | 5.7                   |
| Height (in.)        | 6.5                   |
| Weight (lbs)        | 2.7                   |
| <b>Retail Price</b> | \$112                 |
|                     |                       |