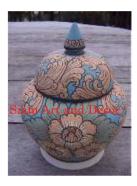

| Product#       | 970                                                                 |
|----------------|---------------------------------------------------------------------|
| Material       | Ceramic                                                             |
| Product Type 1 | Vase                                                                |
| Product Type 2 | Bud vase                                                            |
| Description    | Hand painted oleander vase with traditional flower and leaf design. |

| Submaterial  | Celadon Hand painted |
|--------------|----------------------|
| Finish       | unglazed             |
| Color        |                      |
| Width (in.)  | 3.7                  |
| Depth (in.)  | 3.7                  |
| Height (in.) | 4.1                  |
| Weight (lbs) | 0.6                  |
| Retail Price | \$117                |
|              |                      |