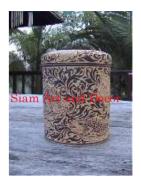

| Product#       | 225        |
|----------------|------------|
| Material       | Ceramic    |
| Product Type 1 | Vase       |
| Product Type 2 | nipple pot |
| D : /:         |            |

Description This pot is a reproduction of an antique Thai nipple pot.

| Submaterial         | Antique Reproduction  |
|---------------------|-----------------------|
| Finish              | glazed                |
| Color               | Antique Brown & white |
| Width (in.)         | 7.1                   |
| Depth (in.)         | 5.7                   |
| Height (in.)        | 6.5                   |
| Weight (lbs)        | 2.7                   |
| <b>Retail Price</b> | \$112                 |
|                     |                       |