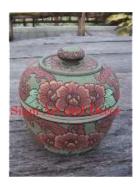

| Product#       | 896        |
|----------------|------------|
| Material       | Ceramic    |
| Product Type 1 | Ginger Jar |
| Product Type 2 | Jar        |
| <b>D</b>       |            |

Description Hand embossed ginger jar in traditional Thai design.

| Submaterial  | Celadon |
|--------------|---------|
| Finish       | glazed  |
| Color        | blue    |
| Width (in.)  | 12.6    |
| Depth (in.)  | 12.6    |
| Height (in.) | 18.1    |
| Weight (lbs) |         |
| Retail Price | \$2,159 |