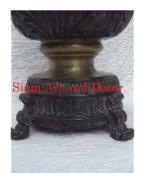

Color

Width (in.)

Depth (in.)

Height (in.)

Weight (lbs)

**Retail Price** 

Siam Art and Decor (970) 708-1464 www.siamartanddecor.com

| Product#       | 250                                                                                                                                           |   |
|----------------|-----------------------------------------------------------------------------------------------------------------------------------------------|---|
| Material       | Metal                                                                                                                                         |   |
| Product Type 1 | Planter                                                                                                                                       |   |
| Product Type 2 | Decorative                                                                                                                                    | S |
| Description    | Elephant with elephant scene design basket/planter on<br>top. Has a variety of uses including table base, water<br>display (fish or flowers). |   |
| Submaterial    | Brass                                                                                                                                         | - |
| Finish         | Antique                                                                                                                                       |   |

Antique Bronze

33.9

19.7

28.7

194.0

\$6,207

| Product#       | 257                                                                               |        |
|----------------|-----------------------------------------------------------------------------------|--------|
| Material       | Metal                                                                             |        |
| Product Type 1 | Vase                                                                              |        |
| Product Type 2 | Decorative                                                                        | Siam A |
| Description    | Narrow neck vase features frogs on lilly pads on the bottom round bod of the vase |        |