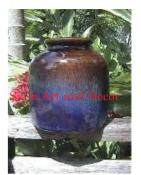

| Product#       | 224                                                                                |
|----------------|------------------------------------------------------------------------------------|
| Material       | Ceramic                                                                            |
| Product Type 1 | Vase                                                                               |
| Product Type 2 | Decorative                                                                         |
| Description    | Antique Brown glazed vase with white/beige design and elephant heads on the sides. |

| Submaterial  | Antique Reproduction |
|--------------|----------------------|
| Finish       | glazed               |
| Color        | Antique Brown        |
| Width (in.)  | 10.6                 |
| Depth (in.)  | 10.6                 |
| Height (in.) | 8.7                  |
| Weight (lbs) | 8.8                  |
| Retail Price | \$292                |