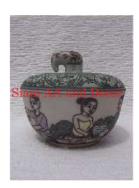

| Product#       | 228                                                                                      |
|----------------|------------------------------------------------------------------------------------------|
| Material       | Ceramic                                                                                  |
| Product Type 1 | Vase                                                                                     |
| Product Type 2 | Decorative                                                                               |
| Description    | Hand made reproduction of antique vase with flower and leaf embossed and painted design. |

| Submaterial  | Antique Reproduction  |
|--------------|-----------------------|
| Finish       | glazed                |
| Color        | Antique Brown & white |
| Width (in.)  | 9.4                   |
| Depth (in.)  | 9.4                   |
| Height (in.) | 13.4                  |
| Weight (lbs) | 7.3                   |
| Retail Price | \$292                 |
|              |                       |