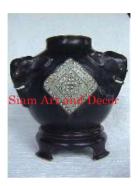

| Product#       | 224                                                                                |
|----------------|------------------------------------------------------------------------------------|
| Material       | Ceramic                                                                            |
| Product Type 1 | Vase                                                                               |
| Product Type 2 | Decorative                                                                         |
| Description    | Antique Brown glazed vase with white/beige design and elephant heads on the sides. |

| Submaterial  | Antique Reproduction |
|--------------|----------------------|
| Finish       | glazed               |
| Color        | Antique Brown        |
| Width (in.)  | 10.6                 |
| Depth (in.)  | 10.6                 |
| Height (in.) | 8.7                  |
| Weight (lbs) | 8.8                  |
| Retail Price | \$292                |