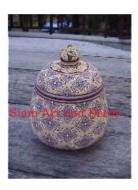

| Product#       | 1544                                                                                                                                                                                                                      |       |
|----------------|---------------------------------------------------------------------------------------------------------------------------------------------------------------------------------------------------------------------------|-------|
| Material       | Ceramic                                                                                                                                                                                                                   | 1     |
| Product Type 1 | Jar                                                                                                                                                                                                                       | 194 C |
| Product Type 2 | Canister                                                                                                                                                                                                                  | Sian  |
| Description    | Square style jar with hand painted pattern and matching<br>lid. Traditionally used to store tea leaves. This jar makes<br>a nice ice tea or lemonade jar for those hot summer<br>months if you add the pour spout option. |       |
| Submaterial    | Classic Home & Garden                                                                                                                                                                                                     | Tr    |
| Finish         | hand painted and glazed                                                                                                                                                                                                   |       |
| Color          | green on turquoise                                                                                                                                                                                                        |       |
| Width (in.)    | 8.9                                                                                                                                                                                                                       | Siam  |
| Depth (in.)    | 8.9                                                                                                                                                                                                                       | 11    |
| Height (in.)   | 13.4                                                                                                                                                                                                                      | ali   |
| Weight (lbs)   | 17.6                                                                                                                                                                                                                      |       |
| Retail Price   | \$840                                                                                                                                                                                                                     |       |
|                |                                                                                                                                                                                                                           |       |

| Product#            | 1546                                                                                                                                                                                                                             |       |
|---------------------|----------------------------------------------------------------------------------------------------------------------------------------------------------------------------------------------------------------------------------|-------|
| Material            | Ceramic                                                                                                                                                                                                                          |       |
| Product Type 1      | Jar                                                                                                                                                                                                                              |       |
| Product Type 2      | Candy Jar                                                                                                                                                                                                                        | Sia   |
| Description         | Square style jar with hand detailed bamboo design and<br>matching lid. Traditionally used to store tea leaves. This<br>jar makes a nice ice tea or lemonade jar for those hot<br>summer months if you add the pour spout option. |       |
| Submaterial         | Classic Home & Garden                                                                                                                                                                                                            | 1     |
| Finish              | glazed                                                                                                                                                                                                                           | 1 ale |
| Color               | turquoise on green                                                                                                                                                                                                               |       |
| Width (in.)         | 8.9                                                                                                                                                                                                                              | Sia   |
| Depth (in.)         | 8.9                                                                                                                                                                                                                              |       |
| Height (in.)        | 13.4                                                                                                                                                                                                                             |       |
| Weight (lbs)        | 17.6                                                                                                                                                                                                                             |       |
| <b>Retail Price</b> | \$600                                                                                                                                                                                                                            |       |