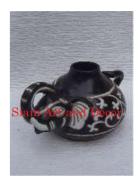

| Product#       | 225        |
|----------------|------------|
| Material       | Ceramic    |
| Product Type 1 | Vase       |
| Product Type 2 | nipple pot |
| D : /:         |            |

Description This pot is a reproduction of an antique Thai nipple pot.

| Submaterial         | Antique Reproduction  |
|---------------------|-----------------------|
| Finish              | glazed                |
| Color               | Antique Brown & white |
| Width (in.)         | 7.1                   |
| Depth (in.)         | 5.7                   |
| Height (in.)        | 6.5                   |
| Weight (lbs)        | 2.7                   |
| <b>Retail Price</b> | \$112                 |
|                     |                       |