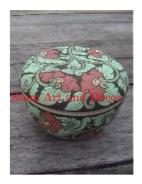

| Product#       | 896        |
|----------------|------------|
| Material       | Ceramic    |
| Product Type 1 | Ginger Jar |
| Product Type 2 | Jar        |
| <b>D</b>       |            |

Description Hand embossed ginger jar in traditional Thai design.

| Submaterial  | Celadon |
|--------------|---------|
| Finish       | glazed  |
| Color        | blue    |
| Width (in.)  | 12.6    |
| Depth (in.)  | 12.6    |
| Height (in.) | 18.1    |
| Weight (lbs) |         |
| Retail Price | \$2,159 |