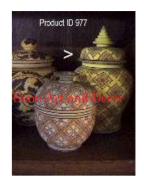

| Product#       | 977         |
|----------------|-------------|
| Material       | Ceramic     |
| Product Type 1 | Ginger Jar  |
| Product Type 2 | Jar         |
| Description    | Hand painte |

Ceramic Ginger Jar Jar Hand painted with traditional flower and leaf design.