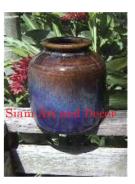

| Product#       | 225        |
|----------------|------------|
| Material       | Ceramic    |
| Product Type 1 | Vase       |
| Product Type 2 | nipple pot |
| D : /:         |            |

Description This pot is a reproduction of an antique Thai nipple pot.

| Submaterial         | Antique Reproduction  |
|---------------------|-----------------------|
| Finish              | glazed                |
| Color               | Antique Brown & white |
| Width (in.)         | 7.1                   |
| Depth (in.)         | 5.7                   |
| Height (in.)        | 6.5                   |
| Weight (lbs)        | 2.7                   |
| <b>Retail Price</b> | \$112                 |
|                     |                       |