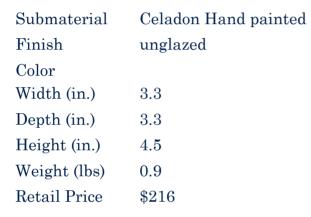

| Product#       | 970                                                                 |
|----------------|---------------------------------------------------------------------|
| Material       | Ceramic                                                             |
| Product Type 1 | Vase                                                                |
| Product Type 2 | Bud vase                                                            |
| Description    | Hand painted oleander vase with traditional flower and leaf design. |

| Submaterial  | Celadon Hand painted |
|--------------|----------------------|
| Finish       | unglazed             |
| Color        |                      |
| Width (in.)  | 3.7                  |
| Depth (in.)  | 3.7                  |
| Height (in.) | 4.1                  |
| Weight (lbs) | 0.6                  |
| Retail Price | \$117                |
|              |                      |