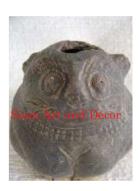

Color

Width (in.)

Depth (in.)

Height (in.)

Weight (lbs)

**Retail Price** 

Siam Art and Decor (970) 708-1464 www.siamartanddecor.com

| Product#       | 250                                                                                                                                           |   |
|----------------|-----------------------------------------------------------------------------------------------------------------------------------------------|---|
| Material       | Metal                                                                                                                                         |   |
| Product Type 1 | Planter                                                                                                                                       |   |
| Product Type 2 | Decorative                                                                                                                                    | S |
| Description    | Elephant with elephant scene design basket/planter on<br>top. Has a variety of uses including table base, water<br>display (fish or flowers). |   |
| Submaterial    | Brass                                                                                                                                         | - |
| Finish         | Antique                                                                                                                                       |   |