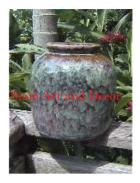

| Product#       | 226                                                                  |        |
|----------------|----------------------------------------------------------------------|--------|
| Material       | Ceramic                                                              |        |
| Product Type 1 | Vase                                                                 | TANK T |
| Product Type 2 | pot                                                                  | s      |
| Description    | Open pot has an elephant head as the spout and the tail as a handle. |        |