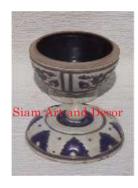

| Product#       | 1335                                                                   |
|----------------|------------------------------------------------------------------------|
| Material       | Ceramic                                                                |
| Product Type 1 | jar                                                                    |
| Product Type 2 | box                                                                    |
| Description    | Reproduction of antique jar with hand detailed flower and leaf design. |

| Submaterial  | Antique Reproduction  |
|--------------|-----------------------|
| Finish       | Glazed                |
| Color        | Antique brown & white |
| Width (in.)  | 4.7                   |
| Depth (in.)  | 4.7                   |
| Height (in.) | 4.7                   |
| Weight (lbs) | 1.6                   |
| Retail Price | \$81                  |
|              |                       |