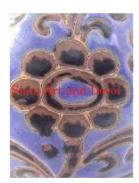

| Product#       | 225        |
|----------------|------------|
| Material       | Ceramic    |
| Product Type 1 | Vase       |
| Product Type 2 | nipple pot |
| D : /:         |            |

Description This pot is a reproduction of an antique Thai nipple pot.

| Submaterial         | Antique Reproduction  |
|---------------------|-----------------------|
| Finish              | glazed                |
| Color               | Antique Brown & white |
| Width (in.)         | 7.1                   |
| Depth (in.)         | 5.7                   |
| Height (in.)        | 6.5                   |
| Weight (lbs)        | 2.7                   |
| <b>Retail Price</b> | \$112                 |
|                     |                       |