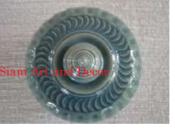

| Product#            | 1546                                                                                                                                                                                                                             |       |
|---------------------|----------------------------------------------------------------------------------------------------------------------------------------------------------------------------------------------------------------------------------|-------|
| Material            | Ceramic                                                                                                                                                                                                                          |       |
| Product Type 1      | Jar                                                                                                                                                                                                                              |       |
| Product Type 2      | Candy Jar                                                                                                                                                                                                                        | Sia   |
| Description         | Square style jar with hand detailed bamboo design and<br>matching lid. Traditionally used to store tea leaves. This<br>jar makes a nice ice tea or lemonade jar for those hot<br>summer months if you add the pour spout option. |       |
| Submaterial         | Classic Home & Garden                                                                                                                                                                                                            | 1     |
| Finish              | glazed                                                                                                                                                                                                                           | 1 ale |
| Color               | turquoise on green                                                                                                                                                                                                               |       |
| Width (in.)         | 8.9                                                                                                                                                                                                                              | Sia   |
| Depth (in.)         | 8.9                                                                                                                                                                                                                              |       |
| Height (in.)        | 13.4                                                                                                                                                                                                                             |       |
| Weight (lbs)        | 17.6                                                                                                                                                                                                                             |       |
| <b>Retail Price</b> | \$600                                                                                                                                                                                                                            |       |