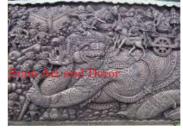

| Product#       | 376                                                                                                                                                                   |    |
|----------------|-----------------------------------------------------------------------------------------------------------------------------------------------------------------------|----|
| Material       | Wood                                                                                                                                                                  |    |
| Product Type 1 | Plaque                                                                                                                                                                |    |
| Product Type 2 | Carving                                                                                                                                                               | Si |
| Description    | Warrior with chariot and detail of horses carved in the<br>bottom. Carving has great detail and is on an attached<br>stand. This scene comes from an old Khmer story. |    |

| Submaterial  | Teak          |
|--------------|---------------|
| Finish       | Colored       |
| Color        | Antique Brown |
| Width (in.)  | 29.1          |
| Depth (in.)  | 11.0          |
| Height (in.) | 43.3          |
| Weight (lbs) | 108.0         |
| Retail Price | \$16,192      |