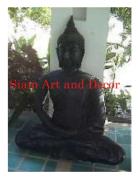

| Product# | 197   |
|----------|-------|
| Material | Metal |
|          | < D1  |

Product Type 1 Plaque

Product Type 2 Wall Decoration

Description Life size Meditating Buddha. When hung high on a wall this Buddha appears to be floating in the air.

| Submaterial         | Brass      |
|---------------------|------------|
| Finish              | Painted    |
| Color               | Flat Black |
| Width (in.)         | 32.7       |
| Depth (in.)         | 5.1        |
| Height (in.)        | 43.3       |
| Weight (lbs)        | 76.3       |
| <b>Retail Price</b> | \$6,333    |