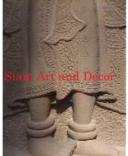

| Product#<br>Material<br>Product Type 1<br>Product Type 2<br>Description                      | -                                                           | Siam Art and D |
|----------------------------------------------------------------------------------------------|-------------------------------------------------------------|----------------|
| Submaterial<br>Finish<br>Color<br>Width (in.)<br>Depth (in.)<br>Height (in.)<br>Weight (lbs) | Natural Sandstone<br>Natural<br>gray<br>28.7<br>7.1<br>38.2 | Siam Art and D |

Retail Price \$4,318

| Product# | 1603  |
|----------|-------|
| Material | Stone |

Product Type 1 Plaque

Product Type 2 Panel

Description Large panel of an Apsara's face including her beautifully decorative tiara and jeweled necklace carved out of green sandstone set on a painted black wood stand.