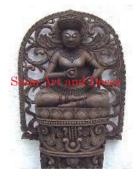

| Product#       | 75                                                        |
|----------------|-----------------------------------------------------------|
| Material       | Terra cotta                                               |
| Product Type 1 | Plaque                                                    |
| Product Type 2 | Panel                                                     |
| Description    | Vishnu sitting in decorative archway on black wood stand. |

| Submaterial         |                       |
|---------------------|-----------------------|
| Finish              | natural               |
| Color               | weathered terra cotta |
| Width (in.)         | 21.7                  |
| Depth (in.)         | 10.8                  |
| Height (in.)        | 39.8                  |
| Weight (lbs)        | 127.8                 |
| <b>Retail Price</b> | \$2,519               |
|                     |                       |