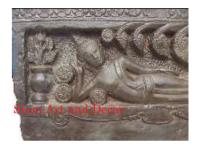

| Product#            | 1814                                                                                                                                                                                                                                                           |
|---------------------|----------------------------------------------------------------------------------------------------------------------------------------------------------------------------------------------------------------------------------------------------------------|
| Material            | Stone                                                                                                                                                                                                                                                          |
| Product Type 1      | Plaque                                                                                                                                                                                                                                                         |
| Product Type 2      | Statue                                                                                                                                                                                                                                                         |
| Description         | Exquisite sculpture of Hanuman (a white monkey)<br>seducing Suppana Matcha (Queen of the Fish) a scene<br>from a famous Thai EpicThe Ramakien . His seduction<br>not only helps him get to his battle but also produces a<br>fish-tailed monkey son, Matchanu. |
| Submaterial         | Natural Sandstone                                                                                                                                                                                                                                              |
| Finish              | Waxed                                                                                                                                                                                                                                                          |
| Color               | Charcoal Gray                                                                                                                                                                                                                                                  |
| Width (in.)         | 22.0                                                                                                                                                                                                                                                           |
| Depth (in.)         | 11.8                                                                                                                                                                                                                                                           |
| Height (in.)        | 49.6                                                                                                                                                                                                                                                           |
| Weight (lbs)        |                                                                                                                                                                                                                                                                |
| <b>Retail Price</b> | \$21,409                                                                                                                                                                                                                                                       |