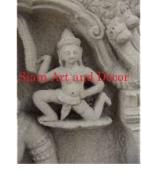

| Product#       | 1219   |
|----------------|--------|
| Material       | Stone  |
| Product Type 1 | Plaque |

Product Type 2 Panel

110uut 1ype 2 1

Description Reproduction of reclining Narai with Nagas and three face Brahma set on painted black wood stand.

| Submaterial  | natural sandstone |
|--------------|-------------------|
| Finish       | Colored           |
| Color        | Brown             |
| Width (in.)  | 18.1              |
| Depth (in.)  | 6.7               |
| Height (in.) | 20.1              |
| Weight (lbs) | 74.1              |
| Retail Price | \$3,793           |