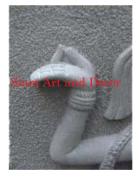

| Product#            | 1814                                                                                                                                                                                                                                                           |
|---------------------|----------------------------------------------------------------------------------------------------------------------------------------------------------------------------------------------------------------------------------------------------------------|
| Material            | Stone                                                                                                                                                                                                                                                          |
| Product Type 1      | Plaque                                                                                                                                                                                                                                                         |
| Product Type 2      | Statue                                                                                                                                                                                                                                                         |
| Description         | Exquisite sculpture of Hanuman (a white monkey)<br>seducing Suppana Matcha (Queen of the Fish) a scene<br>from a famous Thai EpicThe Ramakien . His seduction<br>not only helps him get to his battle but also produces a<br>fish-tailed monkey son, Matchanu. |
| Submaterial         | Natural Sandstone                                                                                                                                                                                                                                              |
| Finish              | Waxed                                                                                                                                                                                                                                                          |
| Color               | Charcoal Gray                                                                                                                                                                                                                                                  |
| Width (in.)         | 22.0                                                                                                                                                                                                                                                           |
| Depth (in.)         | 11.8                                                                                                                                                                                                                                                           |
| Height (in.)        | 49.6                                                                                                                                                                                                                                                           |
| Weight (lbs)        |                                                                                                                                                                                                                                                                |
| <b>Retail Price</b> | \$21,409                                                                                                                                                                                                                                                       |