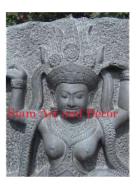

| Product#       | 1263                                                                                 |
|----------------|--------------------------------------------------------------------------------------|
| Material       | Stone                                                                                |
| Product Type 1 | Plaque                                                                               |
| Product Type 2 | Panel                                                                                |
| Description    | Hand carved standing Apsara holding flower set on a painted black wood museum stand. |

| Submaterial  | Natural Sandstone |
|--------------|-------------------|
| Finish       | Colored           |
| Color        | Tan               |
| Width (in.)  | 14.2              |
| Depth (in.)  | 7.5               |
| Height (in.) | 36.2              |
| Weight (lbs) | 121.2             |
| Retail Price | \$3,706           |