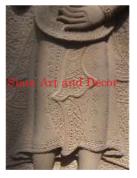

## Siam Art and Decor (970) 708-1464 www.siamartanddecor.com

| Product#       | 1227                                                                                                                    | The second |
|----------------|-------------------------------------------------------------------------------------------------------------------------|------------|
| Material       | Stone                                                                                                                   | The st     |
| Product Type 1 | Plaque                                                                                                                  | E          |
| Product Type 2 | Panel                                                                                                                   | Siam Art   |
| Description    | Hand carved reproduction of Bodhisattva Lokeshvara as<br>seen in Angkor Wat. Panel comes on painted black wood<br>stand |            |
| Submaterial    | natural sandstone                                                                                                       | Л          |