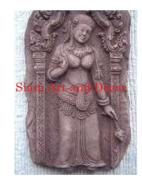

| Product#       | 1264                                                                        |
|----------------|-----------------------------------------------------------------------------|
| Material       | Stone                                                                       |
| Product Type 1 | Plaque                                                                      |
| Product Type 2 | Panel                                                                       |
| Description    | Hand carved standing Apsara holding flower set on painted black wood stand. |

| Submaterial         | Natural Sandstone |
|---------------------|-------------------|
| Finish              | Colored           |
| Color               | Light Brown       |
| Width (in.)         | 14.2              |
| Depth (in.)         | 7.1               |
| Height (in.)        | 38.6              |
| Weight (lbs)        | 133.1             |
| <b>Retail Price</b> | \$3,706           |
|                     |                   |