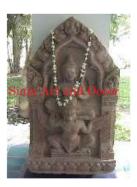

| Product#       | 1094                         |
|----------------|------------------------------|
| Material       | Stone                        |
| Product Type 1 | Plaque                       |
| Product Type 2 | Panel                        |
| Description    | Hand carved standing Ganesh. |