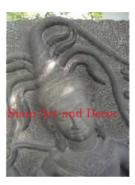

| Product#<br>Material<br>Product Type 1<br>Product Type 2<br>Description                      | -                                                           | Siam Art and D |
|----------------------------------------------------------------------------------------------|-------------------------------------------------------------|----------------|
| Submaterial<br>Finish<br>Color<br>Width (in.)<br>Depth (in.)<br>Height (in.)<br>Weight (lbs) | Natural Sandstone<br>Natural<br>gray<br>28.7<br>7.1<br>38.2 | Siam Art and D |

Retail Price \$4,318

| Product# | 1603  |
|----------|-------|
| Material | Stone |

Product Type 1 Plaque

Product Type 2 Panel

Description Large panel of an Apsara's face including her beautifully decorative tiara and jeweled necklace carved out of green sandstone set on a painted black wood stand.