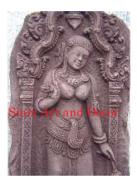

| Product#       | 1263                                                                                 |
|----------------|--------------------------------------------------------------------------------------|
| Material       | Stone                                                                                |
| Product Type 1 | Plaque                                                                               |
| Product Type 2 | Panel                                                                                |
| Description    | Hand carved standing Apsara holding flower set on a painted black wood museum stand. |

| Submaterial  | Natural Sandstone |
|--------------|-------------------|
| Finish       | Colored           |
| Color        | Tan               |
| Width (in.)  | 14.2              |
| Depth (in.)  | 7.5               |
| Height (in.) | 36.2              |
| Weight (lbs) | 121.2             |
| Retail Price | \$3,706           |