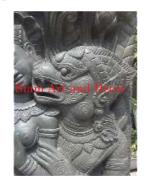

| Product#            | 1216                                                                                                                                                                             | -    |
|---------------------|----------------------------------------------------------------------------------------------------------------------------------------------------------------------------------|------|
| Material            | Stone                                                                                                                                                                            | X    |
| Product Type 1      | Plaque                                                                                                                                                                           | P    |
| Product Type 2      | panel                                                                                                                                                                            | Siam |
| Description         | Hand carved reproduction of Krishna on Garuda bringing<br>back Mt. Mahaparvata. Krishna is an incarnation of<br>Vishnu. Includes painted black wood museum stand (not<br>shown). |      |
| Submaterial         | natural sandstone                                                                                                                                                                | N.S. |
| Finish              | Colored                                                                                                                                                                          | No.  |
| Color               | Tan                                                                                                                                                                              | 1993 |
| Width (in.)         | 26.8                                                                                                                                                                             | Siam |
| Depth (in.)         | 7.5                                                                                                                                                                              |      |
| Height (in.)        | 37.8                                                                                                                                                                             | -    |
| Weight (lbs)        |                                                                                                                                                                                  |      |
| <b>Retail Price</b> | \$7,652                                                                                                                                                                          |      |