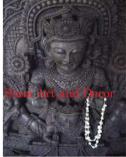

| Product#       | 75                                                        |
|----------------|-----------------------------------------------------------|
| Material       | Terra cotta                                               |
| Product Type 1 | Plaque                                                    |
| Product Type 2 | Panel                                                     |
| Description    | Vishnu sitting in decorative archway on black wood stand. |

| Submaterial         |                       |
|---------------------|-----------------------|
| Finish              | natural               |
| Color               | weathered terra cotta |
| Width (in.)         | 21.7                  |
| Depth (in.)         | 10.8                  |
| Height (in.)        | 39.8                  |
| Weight (lbs)        | 127.8                 |
| <b>Retail Price</b> | \$2,519               |
|                     |                       |