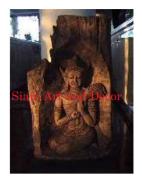

| Product#       | 37                                                          |
|----------------|-------------------------------------------------------------|
| Material       | Terra cotta                                                 |
| Product Type 1 | Plaque                                                      |
| Product Type 2 | Panel                                                       |
| Description    | Vishnu on Garuda in decorative archway on black wood stand. |

#### Submaterial

| Finish              | natural              |
|---------------------|----------------------|
| Color               | weathered terracotta |
| Width (in.)         | 22.6                 |
| Depth (in.)         | 8.3                  |
| Height (in.)        | 38.6                 |
| Weight (lbs)        | 46.8                 |
| <b>Retail Price</b> | \$2,099              |