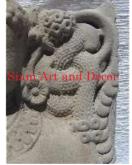

| Product#       | 1211                                                                                         |
|----------------|----------------------------------------------------------------------------------------------|
| Material       | Stone                                                                                        |
| Product Type 1 | Plaque                                                                                       |
| Product Type 2 | Panel                                                                                        |
| Description    | Bas-relief carving of Banteay Srei style torso. Sandstone museum stand included (not shown). |

| Submaterial         | natural sandstone    |
|---------------------|----------------------|
| Finish              | natural              |
| Color               | Light Weathered Grey |
| Width (in.)         | 23.6                 |
| Depth (in.)         | 9.4                  |
| Height (in.)        | 39.4                 |
| Weight (lbs)        | 264.5                |
| <b>Retail Price</b> | \$7,718              |
|                     |                      |