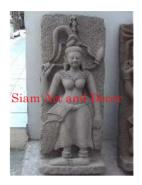

| Product#       | 1219   |
|----------------|--------|
| Material       | Stone  |
| Product Type 1 | Plaque |

Product Type 2 Panel

110uut 1ype 2 1

Description Reproduction of reclining Narai with Nagas and three face Brahma set on painted black wood stand.

| Submaterial  | natural sandstone |
|--------------|-------------------|
| Finish       | Colored           |
| Color        | Brown             |
| Width (in.)  | 18.1              |
| Depth (in.)  | 6.7               |
| Height (in.) | 20.1              |
| Weight (lbs) | 74.1              |
| Retail Price | \$3,793           |