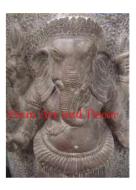

| Product#       | 1094                         |
|----------------|------------------------------|
| Material       | Stone                        |
| Product Type 1 | Plaque                       |
| Product Type 2 | Panel                        |
| Description    | Hand carved standing Ganesh. |

| Submaterial  | Natural Sandstone |
|--------------|-------------------|
| Finish       | Colored           |
| Color        | Tan               |
| Width (in.)  | 14.2              |
| Depth (in.)  | 7.1               |
| Height (in.) | 33.5              |
| Weight (lbs) | 147.7             |
| Retail Price | \$3,526           |