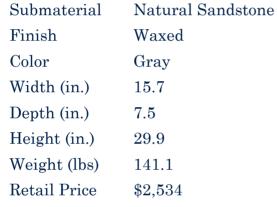

Product Type 2 Panel

Description Standing Apsara (celestial dancer) on panel holding a flower set on a painted black wood stand. Hand carved out of green sandstone to give very smooth detail.

| Submaterial  | Natural Sandstone |
|--------------|-------------------|
| Finish       | Oiled             |
| Color        | Gray              |
| Width (in.)  | 13.0              |
| Depth (in.)  | 7.1               |
| Height (in.) | 27.6              |
| Weight (lbs) | 79.3              |
| Retail Price | \$1,367           |
|              |                   |