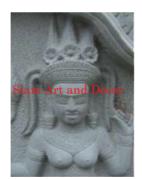

Retail Price \$4,318

| Product# | 1603  |
|----------|-------|
| Material | Stone |

Product Type 1 Plaque

Product Type 2 Panel

Description Large panel of an Apsara's face including her beautifully decorative tiara and jeweled necklace carved out of green sandstone set on a painted black wood stand.

| Submaterial         | Natural Sandstone |
|---------------------|-------------------|
| Finish              | natural           |
| Color               | gray              |
| Width (in.)         | 24.0              |
| Depth (in.)         | 8.3               |
| Height (in.)        | 45.5              |
| Weight (lbs)        | 242.4             |
| <b>Retail Price</b> | \$5,457           |