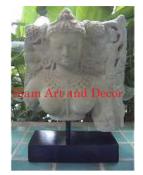

| Product#       | 1224   |
|----------------|--------|
| Material       | Stone  |
| Product Type 1 | Plaque |

Product Type 2 panel

Description Hand carved Banteay Srei from just below the waist up set on a painted black wood museum stand (not shown).

| Submaterial         | natural sandstone |
|---------------------|-------------------|
| Finish              | natural           |
| Color               | Tan               |
| Width (in.)         | 23.6              |
| Depth (in.)         | 7.5               |
| Height (in.)        | 39.4              |
| Weight (lbs)        |                   |
| <b>Retail Price</b> | \$10,930          |