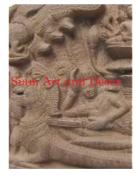

| Product#            | 1216                                                                                                                                                                             | -    |
|---------------------|----------------------------------------------------------------------------------------------------------------------------------------------------------------------------------|------|
| Material            | Stone                                                                                                                                                                            | X    |
| Product Type 1      | Plaque                                                                                                                                                                           | P    |
| Product Type 2      | panel                                                                                                                                                                            | Siam |
| Description         | Hand carved reproduction of Krishna on Garuda bringing<br>back Mt. Mahaparvata. Krishna is an incarnation of<br>Vishnu. Includes painted black wood museum stand (not<br>shown). |      |
| Submaterial         | natural sandstone                                                                                                                                                                | N.S. |
| Finish              | Colored                                                                                                                                                                          | No.  |
| Color               | Tan                                                                                                                                                                              | 1993 |
| Width (in.)         | 26.8                                                                                                                                                                             | Siam |
| Depth (in.)         | 7.5                                                                                                                                                                              |      |
| Height (in.)        | 37.8                                                                                                                                                                             | -    |
| Weight (lbs)        |                                                                                                                                                                                  |      |
| <b>Retail Price</b> | \$7,652                                                                                                                                                                          |      |