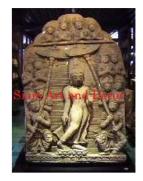

| Product#       | 1094                         |
|----------------|------------------------------|
| Material       | Stone                        |
| Product Type 1 | Plaque                       |
| Product Type 2 | Panel                        |
| Description    | Hand carved standing Ganesh. |