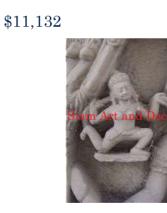

| Product#            | 1216                                                                                                                                                                             | -    |
|---------------------|----------------------------------------------------------------------------------------------------------------------------------------------------------------------------------|------|
| Material            | Stone                                                                                                                                                                            | X    |
| Product Type 1      | Plaque                                                                                                                                                                           | P    |
| Product Type 2      | panel                                                                                                                                                                            | Siam |
| Description         | Hand carved reproduction of Krishna on Garuda bringing<br>back Mt. Mahaparvata. Krishna is an incarnation of<br>Vishnu. Includes painted black wood museum stand (not<br>shown). |      |
| Submaterial         | natural sandstone                                                                                                                                                                | N.S. |
| Finish              | Colored                                                                                                                                                                          | No.  |
| Color               | Tan                                                                                                                                                                              | 1993 |
| Width (in.)         | 26.8                                                                                                                                                                             | Siam |
| Depth (in.)         | 7.5                                                                                                                                                                              |      |
| Height (in.)        | 37.8                                                                                                                                                                             | -    |
| Weight (lbs)        |                                                                                                                                                                                  |      |
| <b>Retail Price</b> | \$7,652                                                                                                                                                                          |      |