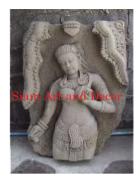

## Siam Art and Decor (970) 708-1464 www.siamartanddecor.com

| Product#       | 1207                                                                   |
|----------------|------------------------------------------------------------------------|
| Material       | Stone                                                                  |
| Product Type 1 | Plaque                                                                 |
| Product Type 2 | Panel                                                                  |
| Description    | Hand carved Apsara face & upper torso set on painted black wood stand. |

natural sandstone

Colored

| Product#       | 1208                                                                   |
|----------------|------------------------------------------------------------------------|
| Material       | Stone                                                                  |
| Product Type 1 | Plaque                                                                 |
| Product Type 2 | Panel                                                                  |
| Description    | Hand carved Apsara face & upper torso set on painted black wood stand. |