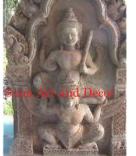

| Product#       | 1214                           |
|----------------|--------------------------------|
| Material       | Stone                          |
| Product Type 1 | Plaque                         |
| Product Type 2 | statue                         |
| Description    | Hand carved reclining Ganeesh. |

| Submaterial  | natural sandstone |
|--------------|-------------------|
| Finish       | Colored           |
| Color        | Brown             |
| Width (in.)  | 28.0              |
| Depth (in.)  | 5.9               |
| Height (in.) | 16.1              |
| Weight (lbs) | 145.5             |
| Retail Price | \$3,760           |