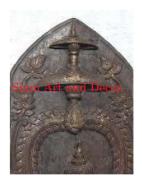

| Product#<br>Material<br>Product Type 1<br>Product Type 2<br>Description | Carving<br>This votive board has 129 terracotta buddha amulets set                                                                                                                                   | Siam Art |
|-------------------------------------------------------------------------|------------------------------------------------------------------------------------------------------------------------------------------------------------------------------------------------------|----------|
| Submaterial                                                             | in teak wood with hand carved Thai traditional flame<br>and archway design on teak frame. Back side has plain<br>finish. This can be hung on the wall or can stand on it's<br>attached base.<br>Teak |          |
| Finish<br>Color                                                         | Colored<br>Brown                                                                                                                                                                                     |          |
| Width (in.)<br>Depth (in.)                                              | 21.7<br>7.5                                                                                                                                                                                          | Sians Am |
| Height (in.)<br>Weight (lbs)                                            | 61.8<br>31.3                                                                                                                                                                                         |          |
| <b>Retail Price</b>                                                     | \$3,040                                                                                                                                                                                              |          |