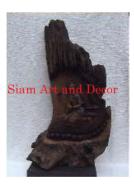

| Product#       | 185                                                                                 |
|----------------|-------------------------------------------------------------------------------------|
| Material       | Wood                                                                                |
| Product Type 1 | Plaque                                                                              |
| Product Type 2 | Carving                                                                             |
| Description    | Hanuman seducing Supanna Matcha on large teak log.<br>See 1814 for similar product. |

| Submaterial         | Teak                    |
|---------------------|-------------------------|
| Finish              | Natural                 |
| Color               | Brown with dark accents |
| Width (in.)         | 20.5                    |
| Depth (in.)         | 13.0                    |
| Height (in.)        | 44.1                    |
| Weight (lbs)        | 110.6                   |
| <b>Retail Price</b> | \$10,525                |
|                     |                         |