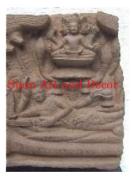

| Product#       | 37                                                          |
|----------------|-------------------------------------------------------------|
| Material       | Terra cotta                                                 |
| Product Type 1 | Plaque                                                      |
| Product Type 2 | Panel                                                       |
| Description    | Vishnu on Garuda in decorative archway on black wood stand. |

#### Submaterial

| Finish              | natural              |
|---------------------|----------------------|
| Color               | weathered terracotta |
| Width (in.)         | 22.6                 |
| Depth (in.)         | 8.3                  |
| Height (in.)        | 38.6                 |
| Weight (lbs)        | 46.8                 |
| <b>Retail Price</b> | \$2,099              |