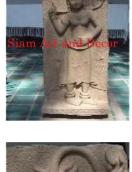

| Product#       | 1094                         |
|----------------|------------------------------|
| Material       | Stone                        |
| Product Type 1 | Plaque                       |
| Product Type 2 | Panel                        |
| Description    | Hand carved standing Ganesh. |