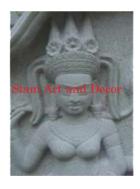

| Product#       | 1263                                                                                 |
|----------------|--------------------------------------------------------------------------------------|
| Material       | Stone                                                                                |
| Product Type 1 | Plaque                                                                               |
| Product Type 2 | Panel                                                                                |
| Description    | Hand carved standing Apsara holding flower set on a painted black wood museum stand. |

| Submaterial  | Natural Sandstone |
|--------------|-------------------|
| Finish       | Colored           |
| Color        | Tan               |
| Width (in.)  | 14.2              |
| Depth (in.)  | 7.5               |
| Height (in.) | 36.2              |
| Weight (lbs) | 121.2             |
| Retail Price | \$3,706           |