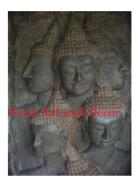

| Product#       | 803                     |
|----------------|-------------------------|
| Material       | Wood                    |
| Product Type 1 | Plaque                  |
| Product Type 2 | Carving                 |
| Description    | Eleven faces of Buddha. |

| Submaterial  | Teak          |
|--------------|---------------|
| Finish       | colored       |
| Color        | antique brown |
| Width (in.)  | 18.1          |
| Depth (in.)  | 3.9           |
| Height (in.) | 61.0          |
| Weight (lbs) | 52.5          |
| Retail Price | \$8,771       |
|              |               |