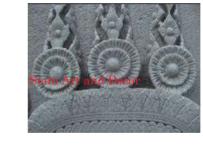

## Siam Art and Decor (970) 708-1464 www.siamartanddecor.com

| Product#       | 1227                                                                                                                    | The second |
|----------------|-------------------------------------------------------------------------------------------------------------------------|------------|
| Material       | Stone                                                                                                                   | The st     |
| Product Type 1 | Plaque                                                                                                                  | E          |
| Product Type 2 | Panel                                                                                                                   | Siam Art   |
| Description    | Hand carved reproduction of Bodhisattva Lokeshvara as<br>seen in Angkor Wat. Panel comes on painted black wood<br>stand |            |
| Submaterial    | natural sandstone                                                                                                       | Л          |