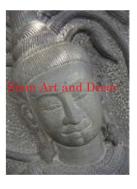

## Siam Art and Decor (970) 708-1464 www.siamartanddecor.com

| Product#       | 1227                                                                                                                    | The second |
|----------------|-------------------------------------------------------------------------------------------------------------------------|------------|
| Material       | Stone                                                                                                                   | The st     |
| Product Type 1 | Plaque                                                                                                                  | E          |
| Product Type 2 | Panel                                                                                                                   | Siam Art   |
| Description    | Hand carved reproduction of Bodhisattva Lokeshvara as<br>seen in Angkor Wat. Panel comes on painted black wood<br>stand |            |
| Submaterial    | natural sandstone                                                                                                       | Л          |