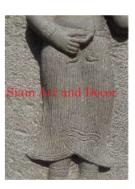

| Product#       | 1211                                                                                         |
|----------------|----------------------------------------------------------------------------------------------|
| Material       | Stone                                                                                        |
| Product Type 1 | Plaque                                                                                       |
| Product Type 2 | Panel                                                                                        |
| Description    | Bas-relief carving of Banteay Srei style torso. Sandstone museum stand included (not shown). |

| Submaterial         | natural sandstone    |
|---------------------|----------------------|
| Finish              | natural              |
| Color               | Light Weathered Grey |
| Width (in.)         | 23.6                 |
| Depth (in.)         | 9.4                  |
| Height (in.)        | 39.4                 |
| Weight (lbs)        | 264.5                |
| <b>Retail Price</b> | \$7,718              |
|                     |                      |