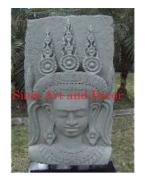

## Siam Art and Decor (970) 708-1464 www.siamartanddecor.com

| Product#       | 1227                                                                                                                    | The second |
|----------------|-------------------------------------------------------------------------------------------------------------------------|------------|
| Material       | Stone                                                                                                                   | The st     |
| Product Type 1 | Plaque                                                                                                                  | E          |
| Product Type 2 | Panel                                                                                                                   | Siam Art   |
| Description    | Hand carved reproduction of Bodhisattva Lokeshvara as<br>seen in Angkor Wat. Panel comes on painted black wood<br>stand |            |
| Submaterial    | natural sandstone                                                                                                       | Л          |