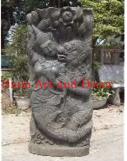

| Product#            | 1814                                                                                                                                                                                                                                                           |
|---------------------|----------------------------------------------------------------------------------------------------------------------------------------------------------------------------------------------------------------------------------------------------------------|
| Material            | Stone                                                                                                                                                                                                                                                          |
| Product Type 1      | Plaque                                                                                                                                                                                                                                                         |
| Product Type 2      | Statue                                                                                                                                                                                                                                                         |
| Description         | Exquisite sculpture of Hanuman (a white monkey)<br>seducing Suppana Matcha (Queen of the Fish) a scene<br>from a famous Thai EpicThe Ramakien . His seduction<br>not only helps him get to his battle but also produces a<br>fish-tailed monkey son, Matchanu. |
| Submaterial         | Natural Sandstone                                                                                                                                                                                                                                              |
| Finish              | Waxed                                                                                                                                                                                                                                                          |
| Color               | Charcoal Gray                                                                                                                                                                                                                                                  |
| Width (in.)         | 22.0                                                                                                                                                                                                                                                           |
| Depth (in.)         | 11.8                                                                                                                                                                                                                                                           |
| Height (in.)        | 49.6                                                                                                                                                                                                                                                           |
| Weight (lbs)        |                                                                                                                                                                                                                                                                |
| <b>Retail Price</b> | \$21,409                                                                                                                                                                                                                                                       |