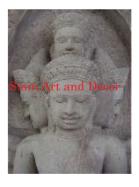

## Siam Art and Decor (970) 708-1464 www.siamartanddecor.com

| Product#       | 1207                                                                   |
|----------------|------------------------------------------------------------------------|
| Material       | Stone                                                                  |
| Product Type 1 | Plaque                                                                 |
| Product Type 2 | Panel                                                                  |
| Description    | Hand carved Apsara face & upper torso set on painted black wood stand. |

natural sandstone

Colored

| Product#       | 1208                                                                   |
|----------------|------------------------------------------------------------------------|
| Material       | Stone                                                                  |
| Product Type 1 | Plaque                                                                 |
| Product Type 2 | Panel                                                                  |
| Description    | Hand carved Apsara face & upper torso set on painted black wood stand. |