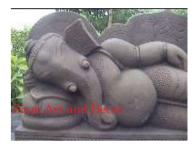

| Product#       | 185                                                                                 |
|----------------|-------------------------------------------------------------------------------------|
| Material       | Wood                                                                                |
| Product Type 1 | Plaque                                                                              |
| Product Type 2 | Carving                                                                             |
| Description    | Hanuman seducing Supanna Matcha on large teak log.<br>See 1814 for similar product. |

| Submaterial         | Teak                    |
|---------------------|-------------------------|
| Finish              | Natural                 |
| Color               | Brown with dark accents |
| Width (in.)         | 20.5                    |
| Depth (in.)         | 13.0                    |
| Height (in.)        | 44.1                    |
| Weight (lbs)        | 110.6                   |
| <b>Retail Price</b> | \$10,525                |
|                     |                         |