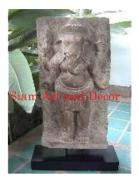

| Product#       | 1094                         |
|----------------|------------------------------|
| Material       | Stone                        |
| Product Type 1 | Plaque                       |
| Product Type 2 | Panel                        |
| Description    | Hand carved standing Ganesh. |