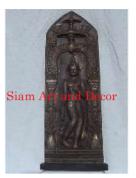

| Product#       | 37                                                          |
|----------------|-------------------------------------------------------------|
| Material       | Terra cotta                                                 |
| Product Type 1 | Plaque                                                      |
| Product Type 2 | Panel                                                       |
| Description    | Vishnu on Garuda in decorative archway on black wood stand. |

#### Submaterial

| Finish              | natural              |
|---------------------|----------------------|
| Color               | weathered terracotta |
| Width (in.)         | 22.6                 |
| Depth (in.)         | 8.3                  |
| Height (in.)        | 38.6                 |
| Weight (lbs)        | 46.8                 |
| <b>Retail Price</b> | \$2,099              |