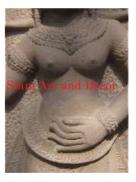

| Product#       | 1092                                                  |
|----------------|-------------------------------------------------------|
| Material       | Stone                                                 |
| Product Type 1 | plaque                                                |
| Product Type 2 | panel                                                 |
| Description    | Hand carved standing Apsara. Comes with museum stand. |

| Submaterial  | Natural Sandstone |
|--------------|-------------------|
| Finish       | Colored           |
| Color        | Light Brown       |
| Width (in.)  | 14.2              |
| Depth (in.)  | 6.3               |
| Height (in.) | 29.5              |
| Weight (lbs) |                   |
| Retail Price | \$3,526           |
|              |                   |