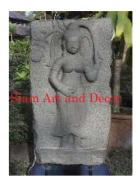

Depth (in.)

Height (in.)

Finish

Color

| Product#       | 1657                                                                     |
|----------------|--------------------------------------------------------------------------|
| Material       | Stone                                                                    |
| Product Type 1 | Plaque                                                                   |
| Product Type 2 | Wall Decoration                                                          |
| Description    | Dancing Apsara carved out of green sandstone and set on sandstone stand. |