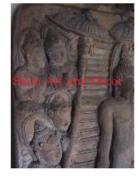

Carving Sitting Goddess of Rice on teak log on attached wood stand.

Two Shades of Dark Brown

| Product#       | 504                                                               |
|----------------|-------------------------------------------------------------------|
| Material       | Terra cotta                                                       |
| Product Type 1 | Plaque                                                            |
| Product Type 2 | Panel                                                             |
| Description    | Buddha walking under umbrellas and followers faces in background. |