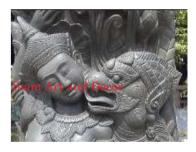

| Product#       | 185                                                                                 |
|----------------|-------------------------------------------------------------------------------------|
| Material       | Wood                                                                                |
| Product Type 1 | Plaque                                                                              |
| Product Type 2 | Carving                                                                             |
| Description    | Hanuman seducing Supanna Matcha on large teak log.<br>See 1814 for similar product. |

| Submaterial         | Teak                    |
|---------------------|-------------------------|
| Finish              | Natural                 |
| Color               | Brown with dark accents |
| Width (in.)         | 20.5                    |
| Depth (in.)         | 13.0                    |
| Height (in.)        | 44.1                    |
| Weight (lbs)        | 110.6                   |
| <b>Retail Price</b> | \$10,525                |
|                     |                         |

| Product#            | 1814                                                                                                                                                                                                                                                           |
|---------------------|----------------------------------------------------------------------------------------------------------------------------------------------------------------------------------------------------------------------------------------------------------------|
| Material            | Stone                                                                                                                                                                                                                                                          |
| Product Type 1      | Plaque                                                                                                                                                                                                                                                         |
| Product Type 2      | Statue                                                                                                                                                                                                                                                         |
| Description         | Exquisite sculpture of Hanuman (a white monkey)<br>seducing Suppana Matcha (Queen of the Fish) a scene<br>from a famous Thai EpicThe Ramakien . His seduction<br>not only helps him get to his battle but also produces a<br>fish-tailed monkey son, Matchanu. |
| Submaterial         | Natural Sandstone                                                                                                                                                                                                                                              |
| Finish              | Waxed                                                                                                                                                                                                                                                          |
| Color               | Charcoal Gray                                                                                                                                                                                                                                                  |
| Width (in.)         | 22.0                                                                                                                                                                                                                                                           |
| Depth (in.)         | 11.8                                                                                                                                                                                                                                                           |
| Height (in.)        | 49.6                                                                                                                                                                                                                                                           |
| Weight (lbs)        |                                                                                                                                                                                                                                                                |
| <b>Retail Price</b> | \$21,409                                                                                                                                                                                                                                                       |