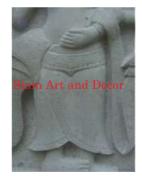

| Product#            | 1216                                                                                                                                                                             | -    |
|---------------------|----------------------------------------------------------------------------------------------------------------------------------------------------------------------------------|------|
| Material            | Stone                                                                                                                                                                            | X    |
| Product Type 1      | Plaque                                                                                                                                                                           | P    |
| Product Type 2      | panel                                                                                                                                                                            | Siam |
| Description         | Hand carved reproduction of Krishna on Garuda bringing<br>back Mt. Mahaparvata. Krishna is an incarnation of<br>Vishnu. Includes painted black wood museum stand (not<br>shown). |      |
| Submaterial         | natural sandstone                                                                                                                                                                | N.S. |
| Finish              | Colored                                                                                                                                                                          | No.  |
| Color               | Tan                                                                                                                                                                              | 1993 |
| Width (in.)         | 26.8                                                                                                                                                                             | Siam |
| Depth (in.)         | 7.5                                                                                                                                                                              |      |
| Height (in.)        | 37.8                                                                                                                                                                             | -    |
| Weight (lbs)        |                                                                                                                                                                                  |      |
| <b>Retail Price</b> | \$7,652                                                                                                                                                                          |      |