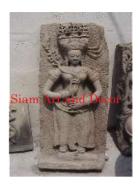

## Siam Art and Decor (970) 708-1464 www.siamartanddecor.com

| Product#       | 1207                                                                   |
|----------------|------------------------------------------------------------------------|
| Material       | Stone                                                                  |
| Product Type 1 | Plaque                                                                 |
| Product Type 2 | Panel                                                                  |
| Description    | Hand carved Apsara face & upper torso set on painted black wood stand. |

natural sandstone

Colored

| Product#       | 1208                                                                   |
|----------------|------------------------------------------------------------------------|
| Material       | Stone                                                                  |
| Product Type 1 | Plaque                                                                 |
| Product Type 2 | Panel                                                                  |
| Description    | Hand carved Apsara face & upper torso set on painted black wood stand. |