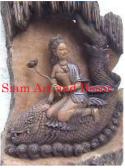

Carving Sitting Goddess of Rice on teak log on attached wood stand.

Two Shades of Dark Brown

| Product#       | 504                                                               |
|----------------|-------------------------------------------------------------------|
| Material       | Terra cotta                                                       |
| Product Type 1 | Plaque                                                            |
| Product Type 2 | Panel                                                             |
| Description    | Buddha walking under umbrellas and followers faces in background. |