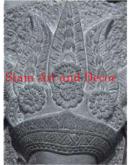

| Product#            | 1814                                                                                                                                                                                                                                                           |
|---------------------|----------------------------------------------------------------------------------------------------------------------------------------------------------------------------------------------------------------------------------------------------------------|
| Material            | Stone                                                                                                                                                                                                                                                          |
| Product Type 1      | Plaque                                                                                                                                                                                                                                                         |
| Product Type 2      | Statue                                                                                                                                                                                                                                                         |
| Description         | Exquisite sculpture of Hanuman (a white monkey)<br>seducing Suppana Matcha (Queen of the Fish) a scene<br>from a famous Thai EpicThe Ramakien . His seduction<br>not only helps him get to his battle but also produces a<br>fish-tailed monkey son, Matchanu. |
| Submaterial         | Natural Sandstone                                                                                                                                                                                                                                              |
| Finish              | Waxed                                                                                                                                                                                                                                                          |
| Color               | Charcoal Gray                                                                                                                                                                                                                                                  |
| Width (in.)         | 22.0                                                                                                                                                                                                                                                           |
| Depth (in.)         | 11.8                                                                                                                                                                                                                                                           |
| Height (in.)        | 49.6                                                                                                                                                                                                                                                           |
| Weight (lbs)        |                                                                                                                                                                                                                                                                |
| <b>Retail Price</b> | \$21,409                                                                                                                                                                                                                                                       |