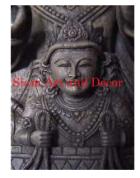

| Product#       | 185                                                                                 |
|----------------|-------------------------------------------------------------------------------------|
| Material       | Wood                                                                                |
| Product Type 1 | Plaque                                                                              |
| Product Type 2 | Carving                                                                             |
| Description    | Hanuman seducing Supanna Matcha on large teak log.<br>See 1814 for similar product. |

| Submaterial         | Teak                    |
|---------------------|-------------------------|
| Finish              | Natural                 |
| Color               | Brown with dark accents |
| Width (in.)         | 20.5                    |
| Depth (in.)         | 13.0                    |
| Height (in.)        | 44.1                    |
| Weight (lbs)        | 110.6                   |
| <b>Retail Price</b> | \$10,525                |
|                     |                         |