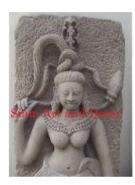

| Product#       | 1263                                                                                 |
|----------------|--------------------------------------------------------------------------------------|
| Material       | Stone                                                                                |
| Product Type 1 | Plaque                                                                               |
| Product Type 2 | Panel                                                                                |
| Description    | Hand carved standing Apsara holding flower set on a painted black wood museum stand. |

| Submaterial  | Natural Sandstone |
|--------------|-------------------|
| Finish       | Colored           |
| Color        | Tan               |
| Width (in.)  | 14.2              |
| Depth (in.)  | 7.5               |
| Height (in.) | 36.2              |
| Weight (lbs) | 121.2             |
| Retail Price | \$3,706           |