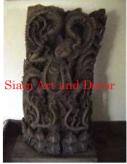

| Product#            | 1814                                                                                                                                                                                                                                                           |
|---------------------|----------------------------------------------------------------------------------------------------------------------------------------------------------------------------------------------------------------------------------------------------------------|
| Material            | Stone                                                                                                                                                                                                                                                          |
| Product Type 1      | Plaque                                                                                                                                                                                                                                                         |
| Product Type 2      | Statue                                                                                                                                                                                                                                                         |
| Description         | Exquisite sculpture of Hanuman (a white monkey)<br>seducing Suppana Matcha (Queen of the Fish) a scene<br>from a famous Thai EpicThe Ramakien . His seduction<br>not only helps him get to his battle but also produces a<br>fish-tailed monkey son, Matchanu. |
| Submaterial         | Natural Sandstone                                                                                                                                                                                                                                              |
| Finish              | Waxed                                                                                                                                                                                                                                                          |
| Color               | Charcoal Gray                                                                                                                                                                                                                                                  |
| Width (in.)         | 22.0                                                                                                                                                                                                                                                           |
| Depth (in.)         | 11.8                                                                                                                                                                                                                                                           |
| Height (in.)        | 49.6                                                                                                                                                                                                                                                           |
| Weight (lbs)        |                                                                                                                                                                                                                                                                |
| <b>Retail Price</b> | \$21,409                                                                                                                                                                                                                                                       |