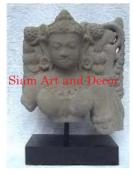

| Product#            | 1216                                                                                                                                                                             | -    |
|---------------------|----------------------------------------------------------------------------------------------------------------------------------------------------------------------------------|------|
| Material            | Stone                                                                                                                                                                            | X    |
| Product Type 1      | Plaque                                                                                                                                                                           | P    |
| Product Type 2      | panel                                                                                                                                                                            | Siam |
| Description         | Hand carved reproduction of Krishna on Garuda bringing<br>back Mt. Mahaparvata. Krishna is an incarnation of<br>Vishnu. Includes painted black wood museum stand (not<br>shown). |      |
| Submaterial         | natural sandstone                                                                                                                                                                | N.S. |
| Finish              | Colored                                                                                                                                                                          | No.  |
| Color               | Tan                                                                                                                                                                              | 1993 |
| Width (in.)         | 26.8                                                                                                                                                                             | Siam |
| Depth (in.)         | 7.5                                                                                                                                                                              |      |
| Height (in.)        | 37.8                                                                                                                                                                             | -    |
| Weight (lbs)        |                                                                                                                                                                                  |      |
| <b>Retail Price</b> | \$7,652                                                                                                                                                                          |      |