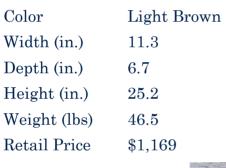

| Submaterial  | Natural Sandstone |
|--------------|-------------------|
| Finish       | Colored           |
| Color        | Light Brown       |
| Width (in.)  | 14.2              |
| Depth (in.)  | 6.3               |
| Height (in.) | 29.5              |
| Weight (lbs) |                   |
| Retail Price | \$3,526           |
|              |                   |