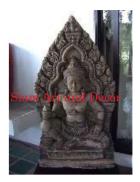

| Product#            | 1216                                                                                                                                                                             | -    |
|---------------------|----------------------------------------------------------------------------------------------------------------------------------------------------------------------------------|------|
| Material            | Stone                                                                                                                                                                            | X    |
| Product Type 1      | Plaque                                                                                                                                                                           | P    |
| Product Type 2      | panel                                                                                                                                                                            | Siam |
| Description         | Hand carved reproduction of Krishna on Garuda bringing<br>back Mt. Mahaparvata. Krishna is an incarnation of<br>Vishnu. Includes painted black wood museum stand (not<br>shown). |      |
| Submaterial         | natural sandstone                                                                                                                                                                | N.S. |
| Finish              | Colored                                                                                                                                                                          | No.  |
| Color               | Tan                                                                                                                                                                              | 1993 |
| Width (in.)         | 26.8                                                                                                                                                                             | Siam |
| Depth (in.)         | 7.5                                                                                                                                                                              |      |
| Height (in.)        | 37.8                                                                                                                                                                             | -    |
| Weight (lbs)        |                                                                                                                                                                                  |      |
| <b>Retail Price</b> | \$7,652                                                                                                                                                                          |      |