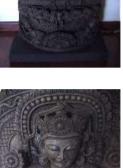

| Product#       | 37                                                          |
|----------------|-------------------------------------------------------------|
| Material       | Terra cotta                                                 |
| Product Type 1 | Plaque                                                      |
| Product Type 2 | Panel                                                       |
| Description    | Vishnu on Garuda in decorative archway on black wood stand. |

#### Submaterial

| Finish              | natural              |
|---------------------|----------------------|
| Color               | weathered terracotta |
| Width (in.)         | 22.6                 |
| Depth (in.)         | 8.3                  |
| Height (in.)        | 38.6                 |
| Weight (lbs)        | 46.8                 |
| <b>Retail Price</b> | \$2,099              |