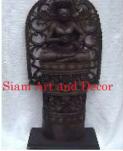

| Product#       | 37                                                          |
|----------------|-------------------------------------------------------------|
| Material       | Terra cotta                                                 |
| Product Type 1 | Plaque                                                      |
| Product Type 2 | Panel                                                       |
| Description    | Vishnu on Garuda in decorative archway on black wood stand. |

#### Submaterial

| Finish              | natural              |
|---------------------|----------------------|
| Color               | weathered terracotta |
| Width (in.)         | 22.6                 |
| Depth (in.)         | 8.3                  |
| Height (in.)        | 38.6                 |
| Weight (lbs)        | 46.8                 |
| <b>Retail Price</b> | \$2,099              |