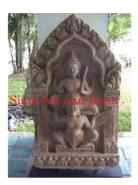

| Product#       | 1094                         |
|----------------|------------------------------|
| Material       | Stone                        |
| Product Type 1 | Plaque                       |
| Product Type 2 | Panel                        |
| Description    | Hand carved standing Ganesh. |