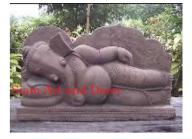

| Product#            | 1814                                                                                                                                                                                                                                                           |
|---------------------|----------------------------------------------------------------------------------------------------------------------------------------------------------------------------------------------------------------------------------------------------------------|
| Material            | Stone                                                                                                                                                                                                                                                          |
| Product Type 1      | Plaque                                                                                                                                                                                                                                                         |
| Product Type 2      | Statue                                                                                                                                                                                                                                                         |
| Description         | Exquisite sculpture of Hanuman (a white monkey)<br>seducing Suppana Matcha (Queen of the Fish) a scene<br>from a famous Thai EpicThe Ramakien . His seduction<br>not only helps him get to his battle but also produces a<br>fish-tailed monkey son, Matchanu. |
| Submaterial         | Natural Sandstone                                                                                                                                                                                                                                              |
| Finish              | Waxed                                                                                                                                                                                                                                                          |
| Color               | Charcoal Gray                                                                                                                                                                                                                                                  |
| Width (in.)         | 22.0                                                                                                                                                                                                                                                           |
| Depth (in.)         | 11.8                                                                                                                                                                                                                                                           |
| Height (in.)        | 49.6                                                                                                                                                                                                                                                           |
| Weight (lbs)        |                                                                                                                                                                                                                                                                |
| <b>Retail Price</b> | \$21,409                                                                                                                                                                                                                                                       |