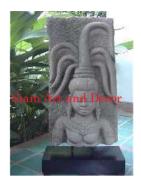

| Product#       | 185                                                                                 |
|----------------|-------------------------------------------------------------------------------------|
| Material       | Wood                                                                                |
| Product Type 1 | Plaque                                                                              |
| Product Type 2 | Carving                                                                             |
| Description    | Hanuman seducing Supanna Matcha on large teak log.<br>See 1814 for similar product. |

| Submaterial         | Teak                    |
|---------------------|-------------------------|
| Finish              | Natural                 |
| Color               | Brown with dark accents |
| Width (in.)         | 20.5                    |
| Depth (in.)         | 13.0                    |
| Height (in.)        | 44.1                    |
| Weight (lbs)        | 110.6                   |
| <b>Retail Price</b> | \$10,525                |
|                     |                         |