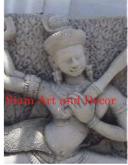

## Siam Art and Decor (970) 708-1464 www.siamartanddecor.com

| Product#       | 1227                                                                                                                    | The second |
|----------------|-------------------------------------------------------------------------------------------------------------------------|------------|
| Material       | Stone                                                                                                                   | The st     |
| Product Type 1 | Plaque                                                                                                                  | E          |
| Product Type 2 | Panel                                                                                                                   | Siam Art   |
| Description    | Hand carved reproduction of Bodhisattva Lokeshvara as<br>seen in Angkor Wat. Panel comes on painted black wood<br>stand |            |
| Submaterial    | natural sandstone                                                                                                       | Л          |