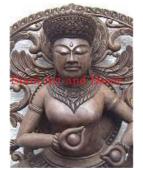

Carving Sitting Goddess of Rice on teak log on attached wood stand.

Two Shades of Dark Brown

| Product#       | 504                                                               |
|----------------|-------------------------------------------------------------------|
| Material       | Terra cotta                                                       |
| Product Type 1 | Plaque                                                            |
| Product Type 2 | Panel                                                             |
| Description    | Buddha walking under umbrellas and followers faces in background. |