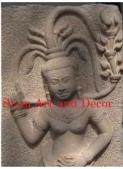

## Siam Art and Decor (970) 708-1464 www.siamartanddecor.com

| Product#       | 1227                                                                                                                    | The second |
|----------------|-------------------------------------------------------------------------------------------------------------------------|------------|
| Material       | Stone                                                                                                                   | The st     |
| Product Type 1 | Plaque                                                                                                                  | E          |
| Product Type 2 | Panel                                                                                                                   | Siam Art   |
| Description    | Hand carved reproduction of Bodhisattva Lokeshvara as<br>seen in Angkor Wat. Panel comes on painted black wood<br>stand |            |
| Submaterial    | natural sandstone                                                                                                       | Л          |