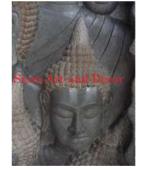

| Product# | 1852  |
|----------|-------|
| Material | Stone |

Product Type 1 Plaque

Product Type 2 Religious

Description Bas-relief with eleven faces of Buddha on attached sandstone carved from green sandstone. This piece has a lot of depth and is quite heavy. See 803 for similar.

| Submaterial  | Natural Sandstone             |
|--------------|-------------------------------|
| Finish       | Waxed and colored             |
| Color        | charcoal gray and light brown |
| Width (in.)  | 22.0                          |
| Depth (in.)  | 15.0                          |
| Height (in.) | 68.9                          |
| Weight (lbs) |                               |
| Retail Price | \$22,939                      |