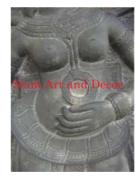

Retail Price \$4,318

| Product# | 1603  |
|----------|-------|
| Material | Stone |

Product Type 1 Plaque

Product Type 2 Panel

Description Large panel of an Apsara's face including her beautifully decorative tiara and jeweled necklace carved out of green sandstone set on a painted black wood stand.

| Submaterial         | Natural Sandstone |
|---------------------|-------------------|
| Finish              | natural           |
| Color               | gray              |
| Width (in.)         | 24.0              |
| Depth (in.)         | 8.3               |
| Height (in.)        | 45.5              |
| Weight (lbs)        | 242.4             |
| <b>Retail Price</b> | \$5,457           |