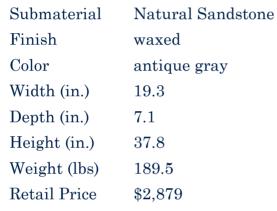

| Product#<br>Material<br>Product Type 1<br>Product Type 2<br>Description                      | -                                                           | Siam Art and D |
|----------------------------------------------------------------------------------------------|-------------------------------------------------------------|----------------|
| Submaterial<br>Finish<br>Color<br>Width (in.)<br>Depth (in.)<br>Height (in.)<br>Weight (lbs) | Natural Sandstone<br>Natural<br>gray<br>28.7<br>7.1<br>38.2 | Siam Art and D |

Retail Price \$4,318

| Product# | 1603  |
|----------|-------|
| Material | Stone |

Product Type 1 Plaque

Product Type 2 Panel

Description Large panel of an Apsara's face including her beautifully decorative tiara and jeweled necklace carved out of green sandstone set on a painted black wood stand.