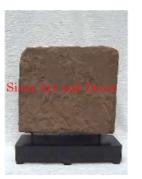

| Product#       | 37                                                          |
|----------------|-------------------------------------------------------------|
| Material       | Terra cotta                                                 |
| Product Type 1 | Plaque                                                      |
| Product Type 2 | Panel                                                       |
| Description    | Vishnu on Garuda in decorative archway on black wood stand. |

#### Submaterial

| Finish              | natural              |
|---------------------|----------------------|
| Color               | weathered terracotta |
| Width (in.)         | 22.6                 |
| Depth (in.)         | 8.3                  |
| Height (in.)        | 38.6                 |
| Weight (lbs)        | 46.8                 |
| <b>Retail Price</b> | \$2,099              |