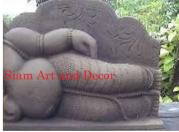

| Product#       | 1214                           |
|----------------|--------------------------------|
| Material       | Stone                          |
| Product Type 1 | Plaque                         |
| Product Type 2 | statue                         |
| Description    | Hand carved reclining Ganeesh. |

| Submaterial  | natural sandstone |
|--------------|-------------------|
| Finish       | Colored           |
| Color        | Brown             |
| Width (in.)  | 28.0              |
| Depth (in.)  | 5.9               |
| Height (in.) | 16.1              |
| Weight (lbs) | 145.5             |
| Retail Price | \$3,760           |