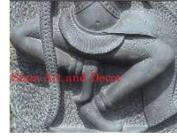

Retail Price \$4,318

| Product# | 1603  |
|----------|-------|
| Material | Stone |

Product Type 1 Plaque

Product Type 2 Panel

Description Large panel of an Apsara's face including her beautifully decorative tiara and jeweled necklace carved out of green sandstone set on a painted black wood stand.