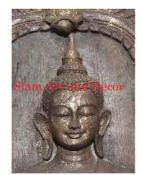

| Product#       | 803                     |
|----------------|-------------------------|
| Material       | Wood                    |
| Product Type 1 | Plaque                  |
| Product Type 2 | Carving                 |
| Description    | Eleven faces of Buddha. |

| Submaterial  | Teak          |
|--------------|---------------|
| Finish       | colored       |
| Color        | antique brown |
| Width (in.)  | 18.1          |
| Depth (in.)  | 3.9           |
| Height (in.) | 61.0          |
| Weight (lbs) | 52.5          |
| Retail Price | \$8,771       |
|              |               |