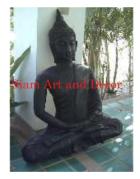

| Product# | 197   |
|----------|-------|
| Material | Metal |
|          | < D1  |

Product Type 1 Plaque

Product Type 2 Wall Decoration

Description Life size Meditating Buddha. When hung high on a wall this Buddha appears to be floating in the air.

| Submaterial         | Brass      |
|---------------------|------------|
| Finish              | Painted    |
| Color               | Flat Black |
| Width (in.)         | 32.7       |
| Depth (in.)         | 5.1        |
| Height (in.)        | 43.3       |
| Weight (lbs)        | 76.3       |
| <b>Retail Price</b> | \$6,333    |