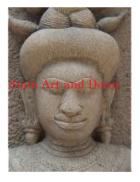

## Siam Art and Decor (970) 708-1464 www.siamartanddecor.com

| Product#       | 1227                                                                                                                    | The second |
|----------------|-------------------------------------------------------------------------------------------------------------------------|------------|
| Material       | Stone                                                                                                                   | The st     |
| Product Type 1 | Plaque                                                                                                                  | E          |
| Product Type 2 | Panel                                                                                                                   | Siam Art   |
| Description    | Hand carved reproduction of Bodhisattva Lokeshvara as<br>seen in Angkor Wat. Panel comes on painted black wood<br>stand |            |
| Submaterial    | natural sandstone                                                                                                       | Л          |