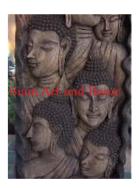

| Product# | 1852  |
|----------|-------|
| Material | Stone |

Product Type 1 Plaque

Product Type 2 Religious

Description Bas-relief with eleven faces of Buddha on attached sandstone carved from green sandstone. This piece has a lot of depth and is quite heavy. See 803 for similar.

| Submaterial  | Natural Sandstone             |
|--------------|-------------------------------|
| Finish       | Waxed and colored             |
| Color        | charcoal gray and light brown |
| Width (in.)  | 22.0                          |
| Depth (in.)  | 15.0                          |
| Height (in.) | 68.9                          |
| Weight (lbs) |                               |
| Retail Price | \$22,939                      |