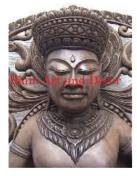

Carving Sitting Goddess of Rice on teak log on attached wood stand.

Two Shades of Dark Brown

| Product#       | 504                                                               |
|----------------|-------------------------------------------------------------------|
| Material       | Terra cotta                                                       |
| Product Type 1 | Plaque                                                            |
| Product Type 2 | Panel                                                             |
| Description    | Buddha walking under umbrellas and followers faces in background. |