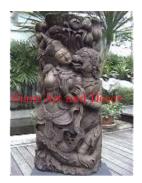

| Product#       | 185                                                                                 |
|----------------|-------------------------------------------------------------------------------------|
| Material       | Wood                                                                                |
| Product Type 1 | Plaque                                                                              |
| Product Type 2 | Carving                                                                             |
| Description    | Hanuman seducing Supanna Matcha on large teak log.<br>See 1814 for similar product. |

| Submaterial         | Teak                    |
|---------------------|-------------------------|
| Finish              | Natural                 |
| Color               | Brown with dark accents |
| Width (in.)         | 20.5                    |
| Depth (in.)         | 13.0                    |
| Height (in.)        | 44.1                    |
| Weight (lbs)        | 110.6                   |
| <b>Retail Price</b> | \$10,525                |
|                     |                         |