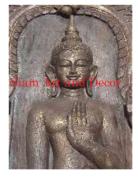

| Product#            | 190                                                                                                                                                                                                                        |
|---------------------|----------------------------------------------------------------------------------------------------------------------------------------------------------------------------------------------------------------------------|
| Material            | Wood                                                                                                                                                                                                                       |
| Product Type 1      | Plaque                                                                                                                                                                                                                     |
| Product Type 2      | Carving                                                                                                                                                                                                                    |
| Description         | Carved votive plaque of Sukothai style Buddha.<br>Features Buddha under an umbrella walking through a<br>decorative archway and d gilded with gold accents.<br>Similar to the one at the Jim Thompson house in<br>Bangkok. |
| Submaterial         | Teak                                                                                                                                                                                                                       |
| Finish              | Antique Gilted                                                                                                                                                                                                             |
| Color               | Dark Brown w/ gold accent                                                                                                                                                                                                  |
| Width (in.)         | 22.0                                                                                                                                                                                                                       |
| Depth (in.)         | 5.9                                                                                                                                                                                                                        |
| Height (in.)        | 61.0                                                                                                                                                                                                                       |
| Weight (lbs)        | 51.1                                                                                                                                                                                                                       |
| <b>Retail Price</b> | \$4,723                                                                                                                                                                                                                    |