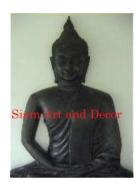

| Product# | 197   |
|----------|-------|
| Material | Metal |
|          | < D1  |

Product Type 1 Plaque

Product Type 2 Wall Decoration

Description Life size Meditating Buddha. When hung high on a wall this Buddha appears to be floating in the air.

| Submaterial         | Brass      |
|---------------------|------------|
| Finish              | Painted    |
| Color               | Flat Black |
| Width (in.)         | 32.7       |
| Depth (in.)         | 5.1        |
| Height (in.)        | 43.3       |
| Weight (lbs)        | 76.3       |
| <b>Retail Price</b> | \$6,333    |