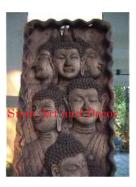

| Product#       | 803                     |
|----------------|-------------------------|
| Material       | Wood                    |
| Product Type 1 | Plaque                  |
| Product Type 2 | Carving                 |
| Description    | Eleven faces of Buddha. |

| Submaterial  | Teak          |
|--------------|---------------|
| Finish       | colored       |
| Color        | antique brown |
| Width (in.)  | 18.1          |
| Depth (in.)  | 3.9           |
| Height (in.) | 61.0          |
| Weight (lbs) | 52.5          |
| Retail Price | \$8,771       |
|              |               |