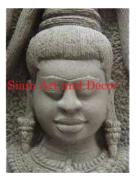

## Siam Art and Decor (970) 708-1464 www.siamartanddecor.com

| Product#       | 1207                                                                   |
|----------------|------------------------------------------------------------------------|
| Material       | Stone                                                                  |
| Product Type 1 | Plaque                                                                 |
| Product Type 2 | Panel                                                                  |
| Description    | Hand carved Apsara face & upper torso set on painted black wood stand. |

natural sandstone

Colored

| Product#       | 1208                                                                   |
|----------------|------------------------------------------------------------------------|
| Material       | Stone                                                                  |
| Product Type 1 | Plaque                                                                 |
| Product Type 2 | Panel                                                                  |
| Description    | Hand carved Apsara face & upper torso set on painted black wood stand. |