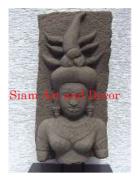

## Siam Art and Decor (970) 708-1464 www.siamartanddecor.com

| Product#       | 1227                                                                                                                    | The second |
|----------------|-------------------------------------------------------------------------------------------------------------------------|------------|
| Material       | Stone                                                                                                                   | The st     |
| Product Type 1 | Plaque                                                                                                                  | E          |
| Product Type 2 | Panel                                                                                                                   | Siam Art   |
| Description    | Hand carved reproduction of Bodhisattva Lokeshvara as<br>seen in Angkor Wat. Panel comes on painted black wood<br>stand |            |
| Submaterial    | natural sandstone                                                                                                       | Л          |