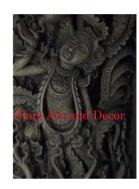

| Product#            | 1814                                                                                                                                                                                                                                                           |
|---------------------|----------------------------------------------------------------------------------------------------------------------------------------------------------------------------------------------------------------------------------------------------------------|
| Material            | Stone                                                                                                                                                                                                                                                          |
| Product Type 1      | Plaque                                                                                                                                                                                                                                                         |
| Product Type 2      | Statue                                                                                                                                                                                                                                                         |
| Description         | Exquisite sculpture of Hanuman (a white monkey)<br>seducing Suppana Matcha (Queen of the Fish) a scene<br>from a famous Thai EpicThe Ramakien . His seduction<br>not only helps him get to his battle but also produces a<br>fish-tailed monkey son, Matchanu. |
| Submaterial         | Natural Sandstone                                                                                                                                                                                                                                              |
| Finish              | Waxed                                                                                                                                                                                                                                                          |
| Color               | Charcoal Gray                                                                                                                                                                                                                                                  |
| Width (in.)         | 22.0                                                                                                                                                                                                                                                           |
| Depth (in.)         | 11.8                                                                                                                                                                                                                                                           |
| Height (in.)        | 49.6                                                                                                                                                                                                                                                           |
| Weight (lbs)        |                                                                                                                                                                                                                                                                |
| <b>Retail Price</b> | \$21,409                                                                                                                                                                                                                                                       |