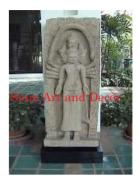

| Product#       | 1113      |
|----------------|-----------|
| Material       | Stone     |
| Product Type 1 | Plaque    |
| Product Type 2 | Panel     |
| Description    | Hand carv |

Hand carved 4 face and 8 arms standing image on a stone plaque.

| Submaterial  | Natural Sandstone |
|--------------|-------------------|
| Finish       | Colored           |
| Color        | Tan               |
| Width (in.)  | 14.2              |
| Depth (in.)  | 7.1               |
| Height (in.) | 33.5              |
| Weight (lbs) | 147.7             |
| Retail Price | \$3,526           |