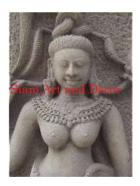

Retail Price \$4,318

| Product# | 1603  |
|----------|-------|
| Material | Stone |

Product Type 1 Plaque

Product Type 2 Panel

Description Large panel of an Apsara's face including her beautifully decorative tiara and jeweled necklace carved out of green sandstone set on a painted black wood stand.

| Submaterial         | Natural Sandstone |
|---------------------|-------------------|
| Finish              | natural           |
| Color               | gray              |
| Width (in.)         | 24.0              |
| Depth (in.)         | 8.3               |
| Height (in.)        | 45.5              |
| Weight (lbs)        | 242.4             |
| <b>Retail Price</b> | \$5,457           |