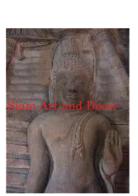

| Product#       | 1092                                                  |
|----------------|-------------------------------------------------------|
| Material       | Stone                                                 |
| Product Type 1 | plaque                                                |
| Product Type 2 | panel                                                 |
| Description    | Hand carved standing Apsara. Comes with museum stand. |

| Submaterial  | Natural Sandstone |
|--------------|-------------------|
| Finish       | Colored           |
| Color        | Light Brown       |
| Width (in.)  | 14.2              |
| Depth (in.)  | 6.3               |
| Height (in.) | 29.5              |
| Weight (lbs) |                   |
| Retail Price | \$3,526           |
|              |                   |