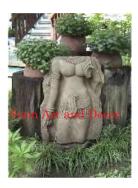

| Product#       | 1214                           |
|----------------|--------------------------------|
| Material       | Stone                          |
| Product Type 1 | Plaque                         |
| Product Type 2 | statue                         |
| Description    | Hand carved reclining Ganeesh. |

| Submaterial  | natural sandstone |
|--------------|-------------------|
| Finish       | Colored           |
| Color        | Brown             |
| Width (in.)  | 28.0              |
| Depth (in.)  | 5.9               |
| Height (in.) | 16.1              |
| Weight (lbs) | 145.5             |
| Retail Price | \$3,760           |