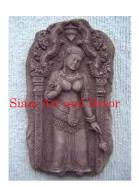

## Siam Art and Decor (970) 708-1464 www.siamartanddecor.com

| Product#       | 1207                                                                   |
|----------------|------------------------------------------------------------------------|
| Material       | Stone                                                                  |
| Product Type 1 | Plaque                                                                 |
| Product Type 2 | Panel                                                                  |
| Description    | Hand carved Apsara face & upper torso set on painted black wood stand. |

natural sandstone

Colored

| Product#       | 1208                                                                   |
|----------------|------------------------------------------------------------------------|
| Material       | Stone                                                                  |
| Product Type 1 | Plaque                                                                 |
| Product Type 2 | Panel                                                                  |
| Description    | Hand carved Apsara face & upper torso set on painted black wood stand. |