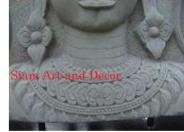

Retail Price \$4,318

| Product# | 1603  |
|----------|-------|
| Material | Stone |

Product Type 1 Plaque

Product Type 2 Panel

Description Large panel of an Apsara's face including her beautifully decorative tiara and jeweled necklace carved out of green sandstone set on a painted black wood stand.

| Submaterial         | Natural Sandstone |
|---------------------|-------------------|
| Finish              | natural           |
| Color               | gray              |
| Width (in.)         | 24.0              |
| Depth (in.)         | 8.3               |
| Height (in.)        | 45.5              |
| Weight (lbs)        | 242.4             |
| <b>Retail Price</b> | \$5,457           |