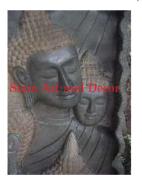

| Product#       | 803                     |
|----------------|-------------------------|
| Material       | Wood                    |
| Product Type 1 | Plaque                  |
| Product Type 2 | Carving                 |
| Description    | Eleven faces of Buddha. |

| Submaterial  | Teak          |
|--------------|---------------|
| Finish       | colored       |
| Color        | antique brown |
| Width (in.)  | 18.1          |
| Depth (in.)  | 3.9           |
| Height (in.) | 61.0          |
| Weight (lbs) | 52.5          |
| Retail Price | \$8,771       |
|              |               |