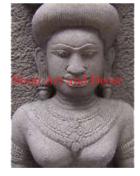

## Siam Art and Decor (970) 708-1464 www.siamartanddecor.com

| Product#       | 1207                                                                   |
|----------------|------------------------------------------------------------------------|
| Material       | Stone                                                                  |
| Product Type 1 | Plaque                                                                 |
| Product Type 2 | Panel                                                                  |
| Description    | Hand carved Apsara face & upper torso set on painted black wood stand. |

natural sandstone

Colored

| Product#       | 1208                                                                   |
|----------------|------------------------------------------------------------------------|
| Material       | Stone                                                                  |
| Product Type 1 | Plaque                                                                 |
| Product Type 2 | Panel                                                                  |
| Description    | Hand carved Apsara face & upper torso set on painted black wood stand. |