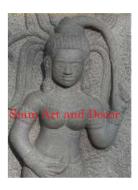

| Product#       | 1092                                                  |
|----------------|-------------------------------------------------------|
| Material       | Stone                                                 |
| Product Type 1 | plaque                                                |
| Product Type 2 | panel                                                 |
| Description    | Hand carved standing Apsara. Comes with museum stand. |

| Submaterial  | Natural Sandstone |
|--------------|-------------------|
| Finish       | Colored           |
| Color        | Light Brown       |
| Width (in.)  | 14.2              |
| Depth (in.)  | 6.3               |
| Height (in.) | 29.5              |
| Weight (lbs) |                   |
| Retail Price | \$3,526           |
|              |                   |