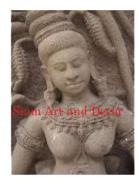

| Product#       | 1604   |
|----------------|--------|
| Material       | Stone  |
| Product Type 1 | Plaque |

Product Type 2 Panel

110uuut 1ype 2 1a

Description Dancing Apsara (celestial dancer) carved out of green sandstone and set on painted black wood stand.