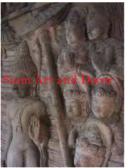

| Product#       | 803                     |
|----------------|-------------------------|
| Material       | Wood                    |
| Product Type 1 | Plaque                  |
| Product Type 2 | Carving                 |
| Description    | Eleven faces of Buddha. |

| Submaterial  | Teak          |
|--------------|---------------|
| Finish       | colored       |
| Color        | antique brown |
| Width (in.)  | 18.1          |
| Depth (in.)  | 3.9           |
| Height (in.) | 61.0          |
| Weight (lbs) | 52.5          |
| Retail Price | \$8,771       |
|              |               |