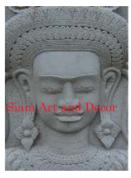

| Product#<br>Material<br>Product Type 1<br>Product Type 2<br>Description                      | -                                                           | Siam Art and D |
|----------------------------------------------------------------------------------------------|-------------------------------------------------------------|----------------|
| Submaterial<br>Finish<br>Color<br>Width (in.)<br>Depth (in.)<br>Height (in.)<br>Weight (lbs) | Natural Sandstone<br>Natural<br>gray<br>28.7<br>7.1<br>38.2 | Siam Art and D |

| Submaterial         | Natural Sandstone |
|---------------------|-------------------|
| Finish              | natural           |
| Color               | gray              |
| Width (in.)         | 24.0              |
| Depth (in.)         | 8.3               |
| Height (in.)        | 45.5              |
| Weight (lbs)        | 242.4             |
| <b>Retail Price</b> | \$5,457           |