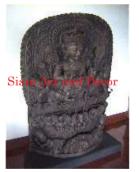

| Product# | 169   |
|----------|-------|
| Material | Stone |

Product Type 1 Plaque

Product Type 2 Panel

Description Upper torso, face and hair of Apsara on large stone panel. Back is nicely finished in plain carved stone. Large sandstone stand included (not shown).

| Submaterial         | Natural Sandstone  |
|---------------------|--------------------|
| Finish              | Natural            |
| Color               | Weathered Grey Tan |
| Width (in.)         | 22.0               |
| Depth (in.)         | 9.1                |
| Height (in.)        | 45.7               |
| Weight (lbs)        | 661.2              |
| <b>Retail Price</b> | \$11,194           |
|                     |                    |