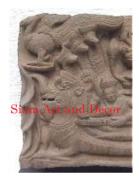

| Product#            | 1216                                                                                                                                                                             | -    |
|---------------------|----------------------------------------------------------------------------------------------------------------------------------------------------------------------------------|------|
| Material            | Stone                                                                                                                                                                            | X    |
| Product Type 1      | Plaque                                                                                                                                                                           | P    |
| Product Type 2      | panel                                                                                                                                                                            | Siam |
| Description         | Hand carved reproduction of Krishna on Garuda bringing<br>back Mt. Mahaparvata. Krishna is an incarnation of<br>Vishnu. Includes painted black wood museum stand (not<br>shown). |      |
| Submaterial         | natural sandstone                                                                                                                                                                | N.S. |
| Finish              | Colored                                                                                                                                                                          | No.  |
| Color               | Tan                                                                                                                                                                              | 1993 |
| Width (in.)         | 26.8                                                                                                                                                                             | Siam |
| Depth (in.)         | 7.5                                                                                                                                                                              |      |
| Height (in.)        | 37.8                                                                                                                                                                             | -    |
| Weight (lbs)        |                                                                                                                                                                                  |      |
| <b>Retail Price</b> | \$7,652                                                                                                                                                                          |      |