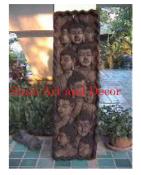

| Product#       | 803                     |
|----------------|-------------------------|
| Material       | Wood                    |
| Product Type 1 | Plaque                  |
| Product Type 2 | Carving                 |
| Description    | Eleven faces of Buddha. |

| Submaterial  | Teak          |
|--------------|---------------|
| Finish       | colored       |
| Color        | antique brown |
| Width (in.)  | 18.1          |
| Depth (in.)  | 3.9           |
| Height (in.) | 61.0          |
| Weight (lbs) | 52.5          |
| Retail Price | \$8,771       |
|              |               |