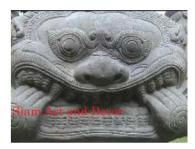

| Product#       | 1219   |
|----------------|--------|
| Material       | Stone  |
| Product Type 1 | Plaque |

Product Type 2 Panel

110uut 1ype 2 1

Description Reproduction of reclining Narai with Nagas and three face Brahma set on painted black wood stand.

| Submaterial  | natural sandstone |
|--------------|-------------------|
| Finish       | Colored           |
| Color        | Brown             |
| Width (in.)  | 18.1              |
| Depth (in.)  | 6.7               |
| Height (in.) | 20.1              |
| Weight (lbs) | 74.1              |
| Retail Price | \$3,793           |