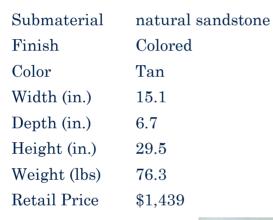

## Siam Art and Decor (970) 708-1464 www.siamartanddecor.com

| Product#       | 1207                                                                   |
|----------------|------------------------------------------------------------------------|
| Material       | Stone                                                                  |
| Product Type 1 | Plaque                                                                 |
| Product Type 2 | Panel                                                                  |
| Description    | Hand carved Apsara face & upper torso set on painted black wood stand. |

natural sandstone

Colored

| Product#       | 1208                                                                   |
|----------------|------------------------------------------------------------------------|
| Material       | Stone                                                                  |
| Product Type 1 | Plaque                                                                 |
| Product Type 2 | Panel                                                                  |
| Description    | Hand carved Apsara face & upper torso set on painted black wood stand. |