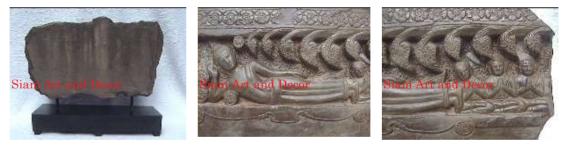

| Product#            | 1814                                                                                                                                                                                                                                                           |
|---------------------|----------------------------------------------------------------------------------------------------------------------------------------------------------------------------------------------------------------------------------------------------------------|
| Material            | Stone                                                                                                                                                                                                                                                          |
| Product Type 1      | Plaque                                                                                                                                                                                                                                                         |
| Product Type 2      | Statue                                                                                                                                                                                                                                                         |
| Description         | Exquisite sculpture of Hanuman (a white monkey)<br>seducing Suppana Matcha (Queen of the Fish) a scene<br>from a famous Thai EpicThe Ramakien . His seduction<br>not only helps him get to his battle but also produces a<br>fish-tailed monkey son, Matchanu. |
| Submaterial         | Natural Sandstone                                                                                                                                                                                                                                              |
| Finish              | Waxed                                                                                                                                                                                                                                                          |
| Color               | Charcoal Gray                                                                                                                                                                                                                                                  |
| Width (in.)         | 22.0                                                                                                                                                                                                                                                           |
| Depth (in.)         | 11.8                                                                                                                                                                                                                                                           |
| Height (in.)        | 49.6                                                                                                                                                                                                                                                           |
| Weight (lbs)        |                                                                                                                                                                                                                                                                |
| <b>Retail Price</b> | \$21,409                                                                                                                                                                                                                                                       |