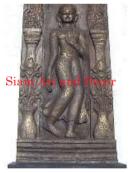

Carving Sitting Goddess of Rice on teak log on attached wood stand.

Two Shades of Dark Brown

| Product#       | 504                                                               |
|----------------|-------------------------------------------------------------------|
| Material       | Terra cotta                                                       |
| Product Type 1 | Plaque                                                            |
| Product Type 2 | Panel                                                             |
| Description    | Buddha walking under umbrellas and followers faces in background. |