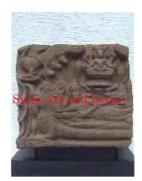

| Product#       | 1226                                                  |
|----------------|-------------------------------------------------------|
| Material       | Stone                                                 |
| Product Type 1 | Plaque                                                |
| Product Type 2 | panel                                                 |
| Description    | Kala eating Naga (snake) on painted black wood stand. |

Finish

Color

Width (in.)

Depth (in.)

Height (in.)

Weight (lbs) Retail Price