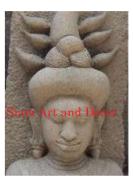

Retail Price \$4,318

| Product# | 1603  |
|----------|-------|
| Material | Stone |

Product Type 1 Plaque

Product Type 2 Panel

Description Large panel of an Apsara's face including her beautifully decorative tiara and jeweled necklace carved out of green sandstone set on a painted black wood stand.

| Submaterial         | Natural Sandstone |
|---------------------|-------------------|
| Finish              | natural           |
| Color               | gray              |
| Width (in.)         | 24.0              |
| Depth (in.)         | 8.3               |
| Height (in.)        | 45.5              |
| Weight (lbs)        | 242.4             |
| <b>Retail Price</b> | \$5,457           |