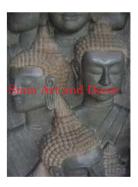

| Product#       | 803                     |
|----------------|-------------------------|
| Material       | Wood                    |
| Product Type 1 | Plaque                  |
| Product Type 2 | Carving                 |
| Description    | Eleven faces of Buddha. |

| Submaterial  | Teak          |
|--------------|---------------|
| Finish       | colored       |
| Color        | antique brown |
| Width (in.)  | 18.1          |
| Depth (in.)  | 3.9           |
| Height (in.) | 61.0          |
| Weight (lbs) | 52.5          |
| Retail Price | \$8,771       |
|              |               |