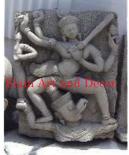

| Product#            | 1216                                                                                                                                                                             | -    |
|---------------------|----------------------------------------------------------------------------------------------------------------------------------------------------------------------------------|------|
| Material            | Stone                                                                                                                                                                            | X    |
| Product Type 1      | Plaque                                                                                                                                                                           | P    |
| Product Type 2      | panel                                                                                                                                                                            | Siam |
| Description         | Hand carved reproduction of Krishna on Garuda bringing<br>back Mt. Mahaparvata. Krishna is an incarnation of<br>Vishnu. Includes painted black wood museum stand (not<br>shown). |      |
| Submaterial         | natural sandstone                                                                                                                                                                | N.S. |
| Finish              | Colored                                                                                                                                                                          | No.  |
| Color               | Tan                                                                                                                                                                              | 1993 |
| Width (in.)         | 26.8                                                                                                                                                                             | Siam |
| Depth (in.)         | 7.5                                                                                                                                                                              |      |
| Height (in.)        | 37.8                                                                                                                                                                             | -    |
| Weight (lbs)        |                                                                                                                                                                                  |      |
| <b>Retail Price</b> | \$7,652                                                                                                                                                                          |      |