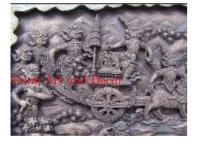

| Product#       | 376                                                                                                                                                                   |    |
|----------------|-----------------------------------------------------------------------------------------------------------------------------------------------------------------------|----|
| Material       | Wood                                                                                                                                                                  |    |
| Product Type 1 | Plaque                                                                                                                                                                |    |
| Product Type 2 | Carving                                                                                                                                                               | Si |
| Description    | Warrior with chariot and detail of horses carved in the<br>bottom. Carving has great detail and is on an attached<br>stand. This scene comes from an old Khmer story. |    |

| Submaterial  | Teak          |
|--------------|---------------|
| Finish       | Colored       |
| Color        | Antique Brown |
| Width (in.)  | 29.1          |
| Depth (in.)  | 11.0          |
| Height (in.) | 43.3          |
| Weight (lbs) | 108.0         |
| Retail Price | \$16,192      |