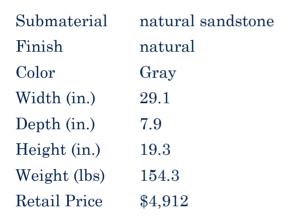

| Product#       | 1226                                                  |
|----------------|-------------------------------------------------------|
| Material       | Stone                                                 |
| Product Type 1 | Plaque                                                |
| Product Type 2 | panel                                                 |
| Description    | Kala eating Naga (snake) on painted black wood stand. |

Finish

Color

Width (in.)

Depth (in.)

Height (in.)

Weight (lbs) Retail Price