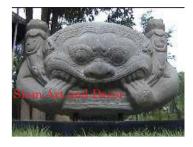

| Product#       | 1226                                                  |
|----------------|-------------------------------------------------------|
| Material       | Stone                                                 |
| Product Type 1 | Plaque                                                |
| Product Type 2 | panel                                                 |
| Description    | Kala eating Naga (snake) on painted black wood stand. |

Finish

Color

Width (in.)

Depth (in.)

Height (in.)

Weight (lbs) Retail Price