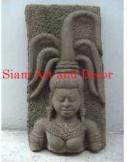

| Product#       | 1211                                                                                         |
|----------------|----------------------------------------------------------------------------------------------|
| Material       | Stone                                                                                        |
| Product Type 1 | Plaque                                                                                       |
| Product Type 2 | Panel                                                                                        |
| Description    | Bas-relief carving of Banteay Srei style torso. Sandstone museum stand included (not shown). |

| Submaterial         | natural sandstone    |
|---------------------|----------------------|
| Finish              | natural              |
| Color               | Light Weathered Grey |
| Width (in.)         | 23.6                 |
| Depth (in.)         | 9.4                  |
| Height (in.)        | 39.4                 |
| Weight (lbs)        | 264.5                |
| <b>Retail Price</b> | \$7,718              |
|                     |                      |