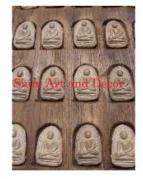

| Product#<br>Material<br>Product Type 1<br>Product Type 2<br>Description | Carving<br>This votive board has 129 terracotta buddha amulets set                                                                                                                                   | Siam Art |
|-------------------------------------------------------------------------|------------------------------------------------------------------------------------------------------------------------------------------------------------------------------------------------------|----------|
| Submaterial                                                             | in teak wood with hand carved Thai traditional flame<br>and archway design on teak frame. Back side has plain<br>finish. This can be hung on the wall or can stand on it's<br>attached base.<br>Teak |          |
| Finish<br>Color                                                         | Colored<br>Brown                                                                                                                                                                                     |          |
| Width (in.)<br>Depth (in.)                                              | 21.7<br>7.5                                                                                                                                                                                          | Sians Am |
| Height (in.)<br>Weight (lbs)                                            | 61.8<br>31.3                                                                                                                                                                                         |          |
| <b>Retail Price</b>                                                     | \$3,040                                                                                                                                                                                              |          |