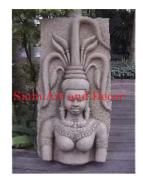

| Product#       | 1092                                                  |
|----------------|-------------------------------------------------------|
| Material       | Stone                                                 |
| Product Type 1 | plaque                                                |
| Product Type 2 | panel                                                 |
| Description    | Hand carved standing Apsara. Comes with museum stand. |

| Submaterial  | Natural Sandstone |
|--------------|-------------------|
| Finish       | Colored           |
| Color        | Light Brown       |
| Width (in.)  | 14.2              |
| Depth (in.)  | 6.3               |
| Height (in.) | 29.5              |
| Weight (lbs) |                   |
| Retail Price | \$3,526           |
|              |                   |