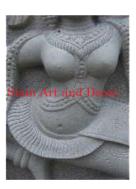

| Product#       | 1211                                                                                         |
|----------------|----------------------------------------------------------------------------------------------|
| Material       | Stone                                                                                        |
| Product Type 1 | Plaque                                                                                       |
| Product Type 2 | Panel                                                                                        |
| Description    | Bas-relief carving of Banteay Srei style torso. Sandstone museum stand included (not shown). |

| Submaterial         | natural sandstone    |
|---------------------|----------------------|
| Finish              | natural              |
| Color               | Light Weathered Grey |
| Width (in.)         | 23.6                 |
| Depth (in.)         | 9.4                  |
| Height (in.)        | 39.4                 |
| Weight (lbs)        | 264.5                |
| <b>Retail Price</b> | \$7,718              |
|                     |                      |