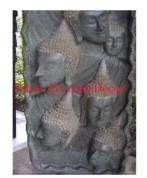

| Product#       | 803                     |
|----------------|-------------------------|
| Material       | Wood                    |
| Product Type 1 | Plaque                  |
| Product Type 2 | Carving                 |
| Description    | Eleven faces of Buddha. |

| Submaterial  | Teak          |
|--------------|---------------|
| Finish       | colored       |
| Color        | antique brown |
| Width (in.)  | 18.1          |
| Depth (in.)  | 3.9           |
| Height (in.) | 61.0          |
| Weight (lbs) | 52.5          |
| Retail Price | \$8,771       |
|              |               |