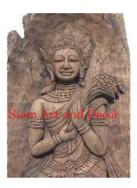

| Product#       | 75                                                        |
|----------------|-----------------------------------------------------------|
| Material       | Terra cotta                                               |
| Product Type 1 | Plaque                                                    |
| Product Type 2 | Panel                                                     |
| Description    | Vishnu sitting in decorative archway on black wood stand. |

| Submaterial         |                       |
|---------------------|-----------------------|
| Finish              | natural               |
| Color               | weathered terra cotta |
| Width (in.)         | 21.7                  |
| Depth (in.)         | 10.8                  |
| Height (in.)        | 39.8                  |
| Weight (lbs)        | 127.8                 |
| <b>Retail Price</b> | \$2,519               |
|                     |                       |