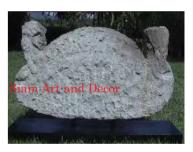

| Product#<br>Material<br>Product Type 1<br>Product Type 2<br>Description                      | -                                                           | Siam Art and D |
|----------------------------------------------------------------------------------------------|-------------------------------------------------------------|----------------|
| Submaterial<br>Finish<br>Color<br>Width (in.)<br>Depth (in.)<br>Height (in.)<br>Weight (lbs) | Natural Sandstone<br>Natural<br>gray<br>28.7<br>7.1<br>38.2 | Siam Art and D |

Retail Price \$4,318

| Product# | 1603  |
|----------|-------|
| Material | Stone |

Product Type 1 Plaque

Product Type 2 Panel

Description Large panel of an Apsara's face including her beautifully decorative tiara and jeweled necklace carved out of green sandstone set on a painted black wood stand.

| Submaterial         | Natural Sandstone |
|---------------------|-------------------|
| Finish              | natural           |
| Color               | gray              |
| Width (in.)         | 24.0              |
| Depth (in.)         | 8.3               |
| Height (in.)        | 45.5              |
| Weight (lbs)        | 242.4             |
| <b>Retail Price</b> | \$5,457           |