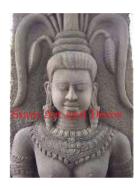

| Product#       | 1092                                                  |
|----------------|-------------------------------------------------------|
| Material       | Stone                                                 |
| Product Type 1 | plaque                                                |
| Product Type 2 | panel                                                 |
| Description    | Hand carved standing Apsara. Comes with museum stand. |

| Submaterial  | Natural Sandstone |
|--------------|-------------------|
| Finish       | Colored           |
| Color        | Light Brown       |
| Width (in.)  | 14.2              |
| Depth (in.)  | 6.3               |
| Height (in.) | 29.5              |
| Weight (lbs) |                   |
| Retail Price | \$3,526           |
|              |                   |