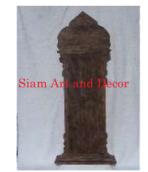

| Product#<br>Material<br>Product Type 1<br>Product Type 2<br>Description | Carving<br>This votive board has 129 terracotta buddha amulets set                                                                                                                                   | Siam Art |
|-------------------------------------------------------------------------|------------------------------------------------------------------------------------------------------------------------------------------------------------------------------------------------------|----------|
| Submaterial                                                             | in teak wood with hand carved Thai traditional flame<br>and archway design on teak frame. Back side has plain<br>finish. This can be hung on the wall or can stand on it's<br>attached base.<br>Teak |          |
| Finish<br>Color                                                         | Colored<br>Brown                                                                                                                                                                                     |          |
| Width (in.)<br>Depth (in.)                                              | 21.7<br>7.5                                                                                                                                                                                          | Sians Am |
| Height (in.)<br>Weight (lbs)                                            | 61.8<br>31.3                                                                                                                                                                                         |          |
| <b>Retail Price</b>                                                     | \$3,040                                                                                                                                                                                              |          |