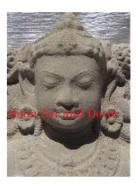

| Product#            | 1216                                                                                                                                                                             | -    |
|---------------------|----------------------------------------------------------------------------------------------------------------------------------------------------------------------------------|------|
| Material            | Stone                                                                                                                                                                            | X    |
| Product Type 1      | Plaque                                                                                                                                                                           | P    |
| Product Type 2      | panel                                                                                                                                                                            | Siam |
| Description         | Hand carved reproduction of Krishna on Garuda bringing<br>back Mt. Mahaparvata. Krishna is an incarnation of<br>Vishnu. Includes painted black wood museum stand (not<br>shown). |      |
| Submaterial         | natural sandstone                                                                                                                                                                | N.S. |
| Finish              | Colored                                                                                                                                                                          | No.  |
| Color               | Tan                                                                                                                                                                              | 1993 |
| Width (in.)         | 26.8                                                                                                                                                                             | Siam |
| Depth (in.)         | 7.5                                                                                                                                                                              |      |
| Height (in.)        | 37.8                                                                                                                                                                             | -    |
| Weight (lbs)        |                                                                                                                                                                                  |      |
| <b>Retail Price</b> | \$7,652                                                                                                                                                                          |      |