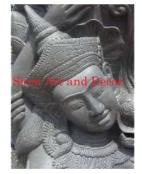

## Siam Art and Decor (970) 708-1464 www.siamartanddecor.com

| Product#       | 1227                                                                                                                    | The second |
|----------------|-------------------------------------------------------------------------------------------------------------------------|------------|
| Material       | Stone                                                                                                                   | The st     |
| Product Type 1 | Plaque                                                                                                                  | E          |
| Product Type 2 | Panel                                                                                                                   | Siam Art   |
| Description    | Hand carved reproduction of Bodhisattva Lokeshvara as<br>seen in Angkor Wat. Panel comes on painted black wood<br>stand |            |
| Submaterial    | natural sandstone                                                                                                       | Л          |