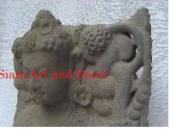

## Siam Art and Decor (970) 708-1464 www.siamartanddecor.com

| Product#       | 1227                                                                                                                    | The second |
|----------------|-------------------------------------------------------------------------------------------------------------------------|------------|
| Material       | Stone                                                                                                                   | The st     |
| Product Type 1 | Plaque                                                                                                                  | E          |
| Product Type 2 | Panel                                                                                                                   | Siam Art   |
| Description    | Hand carved reproduction of Bodhisattva Lokeshvara as<br>seen in Angkor Wat. Panel comes on painted black wood<br>stand |            |
| Submaterial    | natural sandstone                                                                                                       | Л          |