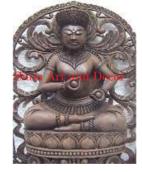

| Product# | 197   |
|----------|-------|
| Material | Metal |
|          | < D1  |

Product Type 1 Plaque

Product Type 2 Wall Decoration

Description Life size Meditating Buddha. When hung high on a wall this Buddha appears to be floating in the air.

| Submaterial         | Brass      |
|---------------------|------------|
| Finish              | Painted    |
| Color               | Flat Black |
| Width (in.)         | 32.7       |
| Depth (in.)         | 5.1        |
| Height (in.)        | 43.3       |
| Weight (lbs)        | 76.3       |
| <b>Retail Price</b> | \$6,333    |