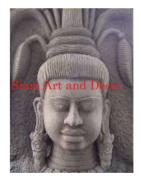

| Product#       | 1092                                                  |
|----------------|-------------------------------------------------------|
| Material       | Stone                                                 |
| Product Type 1 | plaque                                                |
| Product Type 2 | panel                                                 |
| Description    | Hand carved standing Apsara. Comes with museum stand. |

| Submaterial  | Natural Sandstone |
|--------------|-------------------|
| Finish       | Colored           |
| Color        | Light Brown       |
| Width (in.)  | 14.2              |
| Depth (in.)  | 6.3               |
| Height (in.) | 29.5              |
| Weight (lbs) |                   |
| Retail Price | \$3,526           |
|              |                   |