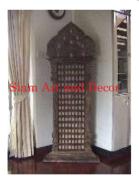

| Product#<br>Material<br>Product Type 1<br>Product Type 2<br>Description | Carving<br>This votive board has 129 terracotta buddha amulets set                                                                                                                                   | Siam Art |
|-------------------------------------------------------------------------|------------------------------------------------------------------------------------------------------------------------------------------------------------------------------------------------------|----------|
| Submaterial                                                             | in teak wood with hand carved Thai traditional flame<br>and archway design on teak frame. Back side has plain<br>finish. This can be hung on the wall or can stand on it's<br>attached base.<br>Teak |          |
| Finish<br>Color                                                         | Colored<br>Brown                                                                                                                                                                                     |          |
| Width (in.)<br>Depth (in.)                                              | 21.7<br>7.5                                                                                                                                                                                          | Sians Am |
| Height (in.)<br>Weight (lbs)                                            | 61.8<br>31.3                                                                                                                                                                                         |          |
| <b>Retail Price</b>                                                     | \$3,040                                                                                                                                                                                              |          |