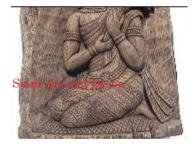

| Product#       | 75                                                        |
|----------------|-----------------------------------------------------------|
| Material       | Terra cotta                                               |
| Product Type 1 | Plaque                                                    |
| Product Type 2 | Panel                                                     |
| Description    | Vishnu sitting in decorative archway on black wood stand. |

| Submaterial         |                       |
|---------------------|-----------------------|
| Finish              | natural               |
| Color               | weathered terra cotta |
| Width (in.)         | 21.7                  |
| Depth (in.)         | 10.8                  |
| Height (in.)        | 39.8                  |
| Weight (lbs)        | 127.8                 |
| <b>Retail Price</b> | \$2,519               |
|                     |                       |