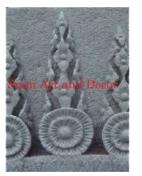

| Product#       | 1604   |
|----------------|--------|
| Material       | Stone  |
| Product Type 1 | Plaque |

Product Type 2 Panel

110uuut 1ype 2 1a

Description Dancing Apsara (celestial dancer) carved out of green sandstone and set on painted black wood stand.