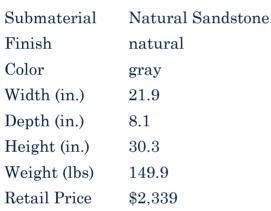

| Product#<br>Material<br>Product Type 1<br>Product Type 2<br>Description                      | -                                                           | Siam Art and D |
|----------------------------------------------------------------------------------------------|-------------------------------------------------------------|----------------|
| Submaterial<br>Finish<br>Color<br>Width (in.)<br>Depth (in.)<br>Height (in.)<br>Weight (lbs) | Natural Sandstone<br>Natural<br>gray<br>28.7<br>7.1<br>38.2 | Siam Art and D |

| Submaterial         | Natural Sandstone |
|---------------------|-------------------|
| Finish              | natural           |
| Color               | gray              |
| Width (in.)         | 24.0              |
| Depth (in.)         | 8.3               |
| Height (in.)        | 45.5              |
| Weight (lbs)        | 242.4             |
| <b>Retail Price</b> | \$5,457           |