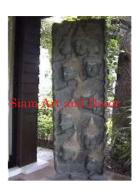

| Product# | 1852  |
|----------|-------|
| Material | Stone |

Product Type 1 Plaque

Product Type 2 Religious

Description Bas-relief with eleven faces of Buddha on attached sandstone carved from green sandstone. This piece has a lot of depth and is quite heavy. See 803 for similar.

| Submaterial  | Natural Sandstone             |
|--------------|-------------------------------|
| Finish       | Waxed and colored             |
| Color        | charcoal gray and light brown |
| Width (in.)  | 22.0                          |
| Depth (in.)  | 15.0                          |
| Height (in.) | 68.9                          |
| Weight (lbs) |                               |
| Retail Price | \$22,939                      |