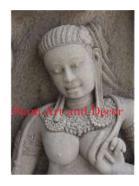

## Siam Art and Decor (970) 708-1464 www.siamartanddecor.com

| Product#       | 1227                                                                                                                    | The second |
|----------------|-------------------------------------------------------------------------------------------------------------------------|------------|
| Material       | Stone                                                                                                                   | The st     |
| Product Type 1 | Plaque                                                                                                                  | E          |
| Product Type 2 | Panel                                                                                                                   | Siam Art   |
| Description    | Hand carved reproduction of Bodhisattva Lokeshvara as<br>seen in Angkor Wat. Panel comes on painted black wood<br>stand |            |
| Submaterial    | natural sandstone                                                                                                       | Л          |