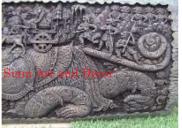

| Product#       | 185                                                                                 |
|----------------|-------------------------------------------------------------------------------------|
| Material       | Wood                                                                                |
| Product Type 1 | Plaque                                                                              |
| Product Type 2 | Carving                                                                             |
| Description    | Hanuman seducing Supanna Matcha on large teak log.<br>See 1814 for similar product. |

| Submaterial         | Teak                    |
|---------------------|-------------------------|
| Finish              | Natural                 |
| Color               | Brown with dark accents |
| Width (in.)         | 20.5                    |
| Depth (in.)         | 13.0                    |
| Height (in.)        | 44.1                    |
| Weight (lbs)        | 110.6                   |
| <b>Retail Price</b> | \$10,525                |
|                     |                         |

| Product#            | 1814                                                                                                                                                                                                                                                           |
|---------------------|----------------------------------------------------------------------------------------------------------------------------------------------------------------------------------------------------------------------------------------------------------------|
| Material            | Stone                                                                                                                                                                                                                                                          |
| Product Type 1      | Plaque                                                                                                                                                                                                                                                         |
| Product Type 2      | Statue                                                                                                                                                                                                                                                         |
| Description         | Exquisite sculpture of Hanuman (a white monkey)<br>seducing Suppana Matcha (Queen of the Fish) a scene<br>from a famous Thai EpicThe Ramakien . His seduction<br>not only helps him get to his battle but also produces a<br>fish-tailed monkey son, Matchanu. |
| Submaterial         | Natural Sandstone                                                                                                                                                                                                                                              |
| Finish              | Waxed                                                                                                                                                                                                                                                          |
| Color               | Charcoal Gray                                                                                                                                                                                                                                                  |
| Width (in.)         | 22.0                                                                                                                                                                                                                                                           |
| Depth (in.)         | 11.8                                                                                                                                                                                                                                                           |
| Height (in.)        | 49.6                                                                                                                                                                                                                                                           |
| Weight (lbs)        |                                                                                                                                                                                                                                                                |
| <b>Retail Price</b> | \$21,409                                                                                                                                                                                                                                                       |