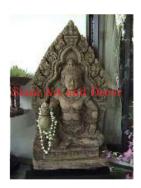

| Product#            | 1216                                                                                                                                                                             | -    |
|---------------------|----------------------------------------------------------------------------------------------------------------------------------------------------------------------------------|------|
| Material            | Stone                                                                                                                                                                            | X    |
| Product Type 1      | Plaque                                                                                                                                                                           | P    |
| Product Type 2      | panel                                                                                                                                                                            | Siam |
| Description         | Hand carved reproduction of Krishna on Garuda bringing<br>back Mt. Mahaparvata. Krishna is an incarnation of<br>Vishnu. Includes painted black wood museum stand (not<br>shown). |      |
| Submaterial         | natural sandstone                                                                                                                                                                | N.S. |
| Finish              | Colored                                                                                                                                                                          | No.  |
| Color               | Tan                                                                                                                                                                              | 1993 |
| Width (in.)         | 26.8                                                                                                                                                                             | Siam |
| Depth (in.)         | 7.5                                                                                                                                                                              |      |
| Height (in.)        | 37.8                                                                                                                                                                             | -    |
| Weight (lbs)        |                                                                                                                                                                                  |      |
| <b>Retail Price</b> | \$7,652                                                                                                                                                                          |      |