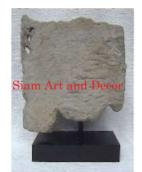

| Product#       | 1211                                                                                         |
|----------------|----------------------------------------------------------------------------------------------|
| Material       | Stone                                                                                        |
| Product Type 1 | Plaque                                                                                       |
| Product Type 2 | Panel                                                                                        |
| Description    | Bas-relief carving of Banteay Srei style torso. Sandstone museum stand included (not shown). |

| Submaterial         | natural sandstone    |
|---------------------|----------------------|
| Finish              | natural              |
| Color               | Light Weathered Grey |
| Width (in.)         | 23.6                 |
| Depth (in.)         | 9.4                  |
| Height (in.)        | 39.4                 |
| Weight (lbs)        | 264.5                |
| <b>Retail Price</b> | \$7,718              |
|                     |                      |