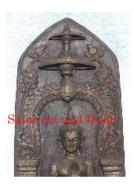

| Product#       | 75                                                        |
|----------------|-----------------------------------------------------------|
| Material       | Terra cotta                                               |
| Product Type 1 | Plaque                                                    |
| Product Type 2 | Panel                                                     |
| Description    | Vishnu sitting in decorative archway on black wood stand. |

| Submaterial         |                       |
|---------------------|-----------------------|
| Finish              | natural               |
| Color               | weathered terra cotta |
| Width (in.)         | 21.7                  |
| Depth (in.)         | 10.8                  |
| Height (in.)        | 39.8                  |
| Weight (lbs)        | 127.8                 |
| <b>Retail Price</b> | \$2,519               |
|                     |                       |