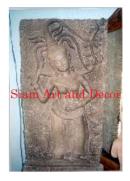

## Siam Art and Decor (970) 708-1464 www.siamartanddecor.com

| Product#       | 1227                                                                                                                    | The second |
|----------------|-------------------------------------------------------------------------------------------------------------------------|------------|
| Material       | Stone                                                                                                                   | The st     |
| Product Type 1 | Plaque                                                                                                                  | E          |
| Product Type 2 | Panel                                                                                                                   | Siam Art   |
| Description    | Hand carved reproduction of Bodhisattva Lokeshvara as<br>seen in Angkor Wat. Panel comes on painted black wood<br>stand |            |
| Submaterial    | natural sandstone                                                                                                       | Л          |