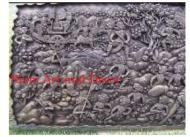

| Product#            | 498                                                                                                                                                                                                         |                        |
|---------------------|-------------------------------------------------------------------------------------------------------------------------------------------------------------------------------------------------------------|------------------------|
| Material            | Wood                                                                                                                                                                                                        | Carrier and the second |
| Product Type 1      | Plaque                                                                                                                                                                                                      |                        |
| Product Type 2      | Carving                                                                                                                                                                                                     | Siam Art and Decor     |
| Description         | Old Thai Hanuman story of the great war. The carving<br>is from an old rice board and features Hanuman and<br>warrior characters with wagons and horses. Has great<br>detail and took over 1 year to carve. |                        |
| Submaterial         | Teak                                                                                                                                                                                                        |                        |
| Finish              | colored                                                                                                                                                                                                     |                        |
| Color               | Antique Brown                                                                                                                                                                                               | Called and a set       |
| Width (in.)         | 109.4                                                                                                                                                                                                       | Siam Art and Decor     |
| Depth (in.)         | 7.5                                                                                                                                                                                                         |                        |
| Height (in.)        | 24.4                                                                                                                                                                                                        |                        |
| Weight (lbs)        | 92.6                                                                                                                                                                                                        |                        |
| <b>Retail Price</b> | \$25,637                                                                                                                                                                                                    |                        |