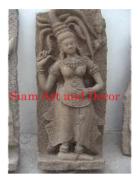

| Product#            | 1216                                                                                                                                                                             | -    |
|---------------------|----------------------------------------------------------------------------------------------------------------------------------------------------------------------------------|------|
| Material            | Stone                                                                                                                                                                            | X    |
| Product Type 1      | Plaque                                                                                                                                                                           | P    |
| Product Type 2      | panel                                                                                                                                                                            | Siam |
| Description         | Hand carved reproduction of Krishna on Garuda bringing<br>back Mt. Mahaparvata. Krishna is an incarnation of<br>Vishnu. Includes painted black wood museum stand (not<br>shown). |      |
| Submaterial         | natural sandstone                                                                                                                                                                | N.S. |
| Finish              | Colored                                                                                                                                                                          | No.  |
| Color               | Tan                                                                                                                                                                              | 1993 |
| Width (in.)         | 26.8                                                                                                                                                                             | Siam |
| Depth (in.)         | 7.5                                                                                                                                                                              |      |
| Height (in.)        | 37.8                                                                                                                                                                             | -    |
| Weight (lbs)        |                                                                                                                                                                                  |      |
| <b>Retail Price</b> | \$7,652                                                                                                                                                                          |      |