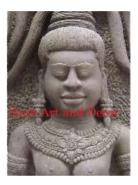

| Product#       | 1092                                                  |
|----------------|-------------------------------------------------------|
| Material       | Stone                                                 |
| Product Type 1 | plaque                                                |
| Product Type 2 | panel                                                 |
| Description    | Hand carved standing Apsara. Comes with museum stand. |

| Submaterial  | Natural Sandstone |
|--------------|-------------------|
| Finish       | Colored           |
| Color        | Light Brown       |
| Width (in.)  | 14.2              |
| Depth (in.)  | 6.3               |
| Height (in.) | 29.5              |
| Weight (lbs) |                   |
| Retail Price | \$3,526           |
|              |                   |