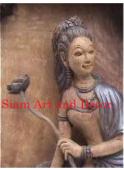

| Product#       | 1263                                                                                 |
|----------------|--------------------------------------------------------------------------------------|
| Material       | Stone                                                                                |
| Product Type 1 | Plaque                                                                               |
| Product Type 2 | Panel                                                                                |
| Description    | Hand carved standing Apsara holding flower set on a painted black wood museum stand. |

| Submaterial  | Natural Sandstone |
|--------------|-------------------|
| Finish       | Colored           |
| Color        | Tan               |
| Width (in.)  | 14.2              |
| Depth (in.)  | 7.5               |
| Height (in.) | 36.2              |
| Weight (lbs) | 121.2             |
| Retail Price | \$3,706           |