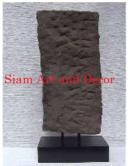

| Product# | 169   |
|----------|-------|
| Material | Stone |

Product Type 1 Plaque

Product Type 2 Panel

Description Upper torso, face and hair of Apsara on large stone panel. Back is nicely finished in plain carved stone. Large sandstone stand included (not shown).

| Submaterial         | Natural Sandstone  |
|---------------------|--------------------|
| Finish              | Natural            |
| Color               | Weathered Grey Tan |
| Width (in.)         | 22.0               |
| Depth (in.)         | 9.1                |
| Height (in.)        | 45.7               |
| Weight (lbs)        | 661.2              |
| <b>Retail Price</b> | \$11,194           |
|                     |                    |