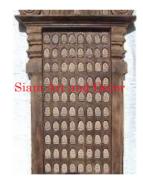

| Product#<br>Material<br>Product Type 1<br>Product Type 2<br>Description | Carving<br>This votive board has 129 terracotta buddha amulets set                                                                                                                                   | Siam Art |
|-------------------------------------------------------------------------|------------------------------------------------------------------------------------------------------------------------------------------------------------------------------------------------------|----------|
| Submaterial                                                             | in teak wood with hand carved Thai traditional flame<br>and archway design on teak frame. Back side has plain<br>finish. This can be hung on the wall or can stand on it's<br>attached base.<br>Teak |          |
| Finish<br>Color                                                         | Colored<br>Brown                                                                                                                                                                                     |          |
| Width (in.)<br>Depth (in.)                                              | 21.7<br>7.5                                                                                                                                                                                          | Sians Am |
| Height (in.)<br>Weight (lbs)                                            | 61.8<br>31.3                                                                                                                                                                                         |          |
| <b>Retail Price</b>                                                     | \$3,040                                                                                                                                                                                              |          |