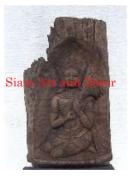

| Product#       | 185                                                                                 |
|----------------|-------------------------------------------------------------------------------------|
| Material       | Wood                                                                                |
| Product Type 1 | Plaque                                                                              |
| Product Type 2 | Carving                                                                             |
| Description    | Hanuman seducing Supanna Matcha on large teak log.<br>See 1814 for similar product. |

| Submaterial         | Teak                    |
|---------------------|-------------------------|
| Finish              | Natural                 |
| Color               | Brown with dark accents |
| Width (in.)         | 20.5                    |
| Depth (in.)         | 13.0                    |
| Height (in.)        | 44.1                    |
| Weight (lbs)        | 110.6                   |
| <b>Retail Price</b> | \$10,525                |
|                     |                         |