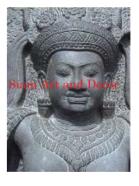

| Product#            | 1216                                                                                                                                                                             | -    |
|---------------------|----------------------------------------------------------------------------------------------------------------------------------------------------------------------------------|------|
| Material            | Stone                                                                                                                                                                            | X    |
| Product Type 1      | Plaque                                                                                                                                                                           | P    |
| Product Type 2      | panel                                                                                                                                                                            | Siam |
| Description         | Hand carved reproduction of Krishna on Garuda bringing<br>back Mt. Mahaparvata. Krishna is an incarnation of<br>Vishnu. Includes painted black wood museum stand (not<br>shown). |      |
| Submaterial         | natural sandstone                                                                                                                                                                | N.S. |
| Finish              | Colored                                                                                                                                                                          | No.  |
| Color               | Tan                                                                                                                                                                              | 1993 |
| Width (in.)         | 26.8                                                                                                                                                                             | Siam |
| Depth (in.)         | 7.5                                                                                                                                                                              |      |
| Height (in.)        | 37.8                                                                                                                                                                             | -    |
| Weight (lbs)        |                                                                                                                                                                                  |      |
| <b>Retail Price</b> | \$7,652                                                                                                                                                                          |      |