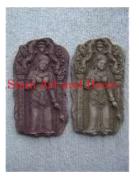

| Product# | 1852  |
|----------|-------|
| Material | Stone |

Product Type 1 Plaque

Product Type 2 Religious

Description Bas-relief with eleven faces of Buddha on attached sandstone carved from green sandstone. This piece has a lot of depth and is quite heavy. See 803 for similar.

| Submaterial  | Natural Sandstone             |
|--------------|-------------------------------|
| Finish       | Waxed and colored             |
| Color        | charcoal gray and light brown |
| Width (in.)  | 22.0                          |
| Depth (in.)  | 15.0                          |
| Height (in.) | 68.9                          |
| Weight (lbs) |                               |
| Retail Price | \$22,939                      |