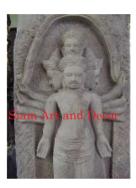

| Product#       | 1113      |
|----------------|-----------|
| Material       | Stone     |
| Product Type 1 | Plaque    |
| Product Type 2 | Panel     |
| Description    | Hand carv |

Hand carved 4 face and 8 arms standing image on a stone plaque.

| Submaterial  | Natural Sandstone |
|--------------|-------------------|
| Finish       | Colored           |
| Color        | Tan               |
| Width (in.)  | 14.2              |
| Depth (in.)  | 7.1               |
| Height (in.) | 33.5              |
| Weight (lbs) | 147.7             |
| Retail Price | \$3,526           |