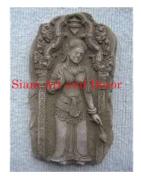

| Product#       | 1094                         |
|----------------|------------------------------|
| Material       | Stone                        |
| Product Type 1 | Plaque                       |
| Product Type 2 | Panel                        |
| Description    | Hand carved standing Ganesh. |