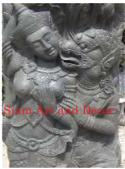

| Product#            | 1216                                                                                                                                                                             | -    |
|---------------------|----------------------------------------------------------------------------------------------------------------------------------------------------------------------------------|------|
| Material            | Stone                                                                                                                                                                            | X    |
| Product Type 1      | Plaque                                                                                                                                                                           | P    |
| Product Type 2      | panel                                                                                                                                                                            | Siam |
| Description         | Hand carved reproduction of Krishna on Garuda bringing<br>back Mt. Mahaparvata. Krishna is an incarnation of<br>Vishnu. Includes painted black wood museum stand (not<br>shown). |      |
| Submaterial         | natural sandstone                                                                                                                                                                | N.S. |
| Finish              | Colored                                                                                                                                                                          | No.  |
| Color               | Tan                                                                                                                                                                              | 1993 |
| Width (in.)         | 26.8                                                                                                                                                                             | Siam |
| Depth (in.)         | 7.5                                                                                                                                                                              |      |
| Height (in.)        | 37.8                                                                                                                                                                             | -    |
| Weight (lbs)        |                                                                                                                                                                                  |      |
| <b>Retail Price</b> | \$7,652                                                                                                                                                                          |      |