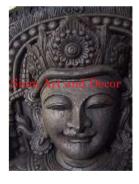

| Product# | 169   |
|----------|-------|
| Material | Stone |

Product Type 1 Plaque

Product Type 2 Panel

Description Upper torso, face and hair of Apsara on large stone panel. Back is nicely finished in plain carved stone. Large sandstone stand included (not shown).

| Submaterial         | Natural Sandstone  |
|---------------------|--------------------|
| Finish              | Natural            |
| Color               | Weathered Grey Tan |
| Width (in.)         | 22.0               |
| Depth (in.)         | 9.1                |
| Height (in.)        | 45.7               |
| Weight (lbs)        | 661.2              |
| <b>Retail Price</b> | \$11,194           |
|                     |                    |