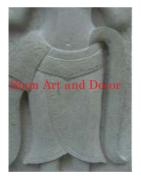

| Product#       | 1211                                                                                         |
|----------------|----------------------------------------------------------------------------------------------|
| Material       | Stone                                                                                        |
| Product Type 1 | Plaque                                                                                       |
| Product Type 2 | Panel                                                                                        |
| Description    | Bas-relief carving of Banteay Srei style torso. Sandstone museum stand included (not shown). |

| Submaterial         | natural sandstone    |
|---------------------|----------------------|
| Finish              | natural              |
| Color               | Light Weathered Grey |
| Width (in.)         | 23.6                 |
| Depth (in.)         | 9.4                  |
| Height (in.)        | 39.4                 |
| Weight (lbs)        | 264.5                |
| <b>Retail Price</b> | \$7,718              |
|                     |                      |