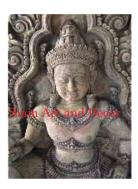

| Product#            | 1216                                                                                                                                                                             | -    |
|---------------------|----------------------------------------------------------------------------------------------------------------------------------------------------------------------------------|------|
| Material            | Stone                                                                                                                                                                            | X    |
| Product Type 1      | Plaque                                                                                                                                                                           | P    |
| Product Type 2      | panel                                                                                                                                                                            | Siam |
| Description         | Hand carved reproduction of Krishna on Garuda bringing<br>back Mt. Mahaparvata. Krishna is an incarnation of<br>Vishnu. Includes painted black wood museum stand (not<br>shown). |      |
| Submaterial         | natural sandstone                                                                                                                                                                | N.S. |
| Finish              | Colored                                                                                                                                                                          | No.  |
| Color               | Tan                                                                                                                                                                              | 1993 |
| Width (in.)         | 26.8                                                                                                                                                                             | Siam |
| Depth (in.)         | 7.5                                                                                                                                                                              |      |
| Height (in.)        | 37.8                                                                                                                                                                             | -    |
| Weight (lbs)        |                                                                                                                                                                                  |      |
| <b>Retail Price</b> | \$7,652                                                                                                                                                                          |      |