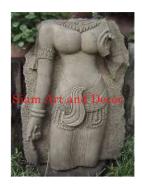

| Product#       | 1211                                                                                         |
|----------------|----------------------------------------------------------------------------------------------|
| Material       | Stone                                                                                        |
| Product Type 1 | Plaque                                                                                       |
| Product Type 2 | Panel                                                                                        |
| Description    | Bas-relief carving of Banteay Srei style torso. Sandstone museum stand included (not shown). |

| Submaterial         | natural sandstone    |
|---------------------|----------------------|
| Finish              | natural              |
| Color               | Light Weathered Grey |
| Width (in.)         | 23.6                 |
| Depth (in.)         | 9.4                  |
| Height (in.)        | 39.4                 |
| Weight (lbs)        | 264.5                |
| <b>Retail Price</b> | \$7,718              |
|                     |                      |