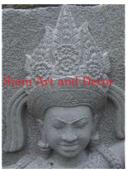

## Siam Art and Decor (970) 708-1464 www.siamartanddecor.com

| Product#       | 1227                                                                                                                    | The second |
|----------------|-------------------------------------------------------------------------------------------------------------------------|------------|
| Material       | Stone                                                                                                                   | The st     |
| Product Type 1 | Plaque                                                                                                                  | E          |
| Product Type 2 | Panel                                                                                                                   | Siam Art   |
| Description    | Hand carved reproduction of Bodhisattva Lokeshvara as<br>seen in Angkor Wat. Panel comes on painted black wood<br>stand |            |
| Submaterial    | natural sandstone                                                                                                       | Л          |