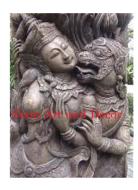

| Product#            | 1814                                                                                                                                                                                                                                                           |
|---------------------|----------------------------------------------------------------------------------------------------------------------------------------------------------------------------------------------------------------------------------------------------------------|
| Material            | Stone                                                                                                                                                                                                                                                          |
| Product Type 1      | Plaque                                                                                                                                                                                                                                                         |
| Product Type 2      | Statue                                                                                                                                                                                                                                                         |
| Description         | Exquisite sculpture of Hanuman (a white monkey)<br>seducing Suppana Matcha (Queen of the Fish) a scene<br>from a famous Thai EpicThe Ramakien . His seduction<br>not only helps him get to his battle but also produces a<br>fish-tailed monkey son, Matchanu. |
| Submaterial         | Natural Sandstone                                                                                                                                                                                                                                              |
| Finish              | Waxed                                                                                                                                                                                                                                                          |
| Color               | Charcoal Gray                                                                                                                                                                                                                                                  |
| Width (in.)         | 22.0                                                                                                                                                                                                                                                           |
| Depth (in.)         | 11.8                                                                                                                                                                                                                                                           |
| Height (in.)        | 49.6                                                                                                                                                                                                                                                           |
| Weight (lbs)        |                                                                                                                                                                                                                                                                |
| <b>Retail Price</b> | \$21,409                                                                                                                                                                                                                                                       |