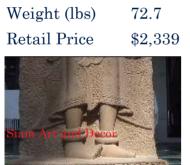

| Product#<br>Material<br>Product Type 1<br>Product Type 2<br>Description                      | -                                                           | Siam Art and D |
|----------------------------------------------------------------------------------------------|-------------------------------------------------------------|----------------|
| Submaterial<br>Finish<br>Color<br>Width (in.)<br>Depth (in.)<br>Height (in.)<br>Weight (lbs) | Natural Sandstone<br>Natural<br>gray<br>28.7<br>7.1<br>38.2 | Siam Art and D |

Retail Price \$4,318

| Product# | 1603  |
|----------|-------|
| Material | Stone |

Product Type 1 Plaque

Product Type 2 Panel

Description Large panel of an Apsara's face including her beautifully decorative tiara and jeweled necklace carved out of green sandstone set on a painted black wood stand.