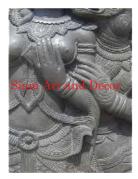

| Product#            | 1216                                                                                                                                                                             | -    |
|---------------------|----------------------------------------------------------------------------------------------------------------------------------------------------------------------------------|------|
| Material            | Stone                                                                                                                                                                            | X    |
| Product Type 1      | Plaque                                                                                                                                                                           | P    |
| Product Type 2      | panel                                                                                                                                                                            | Siam |
| Description         | Hand carved reproduction of Krishna on Garuda bringing<br>back Mt. Mahaparvata. Krishna is an incarnation of<br>Vishnu. Includes painted black wood museum stand (not<br>shown). |      |
| Submaterial         | natural sandstone                                                                                                                                                                | N.S. |
| Finish              | Colored                                                                                                                                                                          | No.  |
| Color               | Tan                                                                                                                                                                              | 1993 |
| Width (in.)         | 26.8                                                                                                                                                                             | Siam |
| Depth (in.)         | 7.5                                                                                                                                                                              |      |
| Height (in.)        | 37.8                                                                                                                                                                             | -    |
| Weight (lbs)        |                                                                                                                                                                                  |      |
| <b>Retail Price</b> | \$7,652                                                                                                                                                                          |      |