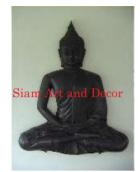

| Product# | 197   |
|----------|-------|
| Material | Metal |
|          | < D1  |

Product Type 1 Plaque

Product Type 2 Wall Decoration

Description Life size Meditating Buddha. When hung high on a wall this Buddha appears to be floating in the air.

| Submaterial         | Brass      |
|---------------------|------------|
| Finish              | Painted    |
| Color               | Flat Black |
| Width (in.)         | 32.7       |
| Depth (in.)         | 5.1        |
| Height (in.)        | 43.3       |
| Weight (lbs)        | 76.3       |
| <b>Retail Price</b> | \$6,333    |