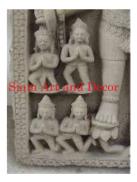

## Siam Art and Decor (970) 708-1464 www.siamartanddecor.com

| Product#       | 1227                                                                                                                    | The second |
|----------------|-------------------------------------------------------------------------------------------------------------------------|------------|
| Material       | Stone                                                                                                                   | The st     |
| Product Type 1 | Plaque                                                                                                                  | E          |
| Product Type 2 | Panel                                                                                                                   | Siam Art   |
| Description    | Hand carved reproduction of Bodhisattva Lokeshvara as<br>seen in Angkor Wat. Panel comes on painted black wood<br>stand |            |
| Submaterial    | natural sandstone                                                                                                       | Л          |