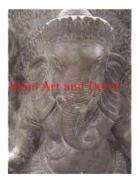

| Product#       | 1094                         |
|----------------|------------------------------|
| Material       | Stone                        |
| Product Type 1 | Plaque                       |
| Product Type 2 | Panel                        |
| Description    | Hand carved standing Ganesh. |

| Submaterial  | Natural Sandstone |
|--------------|-------------------|
| Finish       | Colored           |
| Color        | Tan               |
| Width (in.)  | 14.2              |
| Depth (in.)  | 7.1               |
| Height (in.) | 33.5              |
| Weight (lbs) | 147.7             |
| Retail Price | \$3,526           |