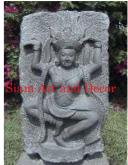

Carving Sitting Goddess of Rice on teak log on attached wood stand.

Two Shades of Dark Brown

| Product#       | 504                                                               |
|----------------|-------------------------------------------------------------------|
| Material       | Terra cotta                                                       |
| Product Type 1 | Plaque                                                            |
| Product Type 2 | Panel                                                             |
| Description    | Buddha walking under umbrellas and followers faces in background. |