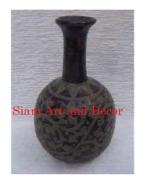

Product# 1714

Material Ceramic

Product Type 1 Vase

Product Type 2 Decorative

Description Hand crafted bottle shaped vase.

| Submaterial  | Celadon |
|--------------|---------|
| Finish       | Glazed  |
| Color        | Blue    |
| Width (in.)  | 4.3     |
| Depth (in.)  | 4.3     |
| Height (in.) | 11.8    |
| Weight (lbs) | 3.4     |
| Retail Price | \$180   |