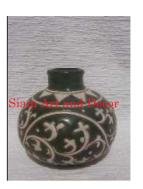

Product Type 1 vase

Product Type 2

Description Hand made reproduction of traditional gourd vase with

flower and leaf design.

Siam Adambaeor

Submaterial Antique Reproduction

Finish Glazed

Color Antique brown & white

 Width (in.)
 8.7

 Depth (in.)
 8.7

 Height (in.)
 14.6

 Weight (lbs)
 7.7

 Retail Price
 \$315

Product# 1449

Material ceramic

Product Type 1 Vase