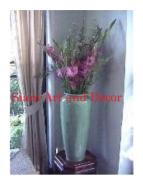

Product# 237

Material Ceramic

Product Type 1 Vase

Product Type 2 Decorative

Description Tall slender bottom vase.

| Submaterial  | Celadon |
|--------------|---------|
| Finish       | glazed  |
| Color        | green   |
| Width (in.)  | 8.7     |
| Depth (in.)  | 8.7     |
| Height (in.) | 20.5    |
| Weight (lbs) | 13.7    |
| Retail Price | \$540   |