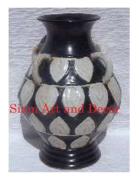

Description Hexagon shaped vase with attached base and traditional

Thai flower and leaf design.

Submaterial Antique Reproduction

Finish glazed

Color Antique Brown & green

 Width (in.)
 6.3

 Depth (in.)
 6.3

 Height (in.)
 11.0

 Weight (lbs)
 4.0

 Retail Price
 \$405

Product# 1453

Material ceramic

Product Type 1 Vase

Product Type 2

Description Hand made reproduction of large rounded traditional