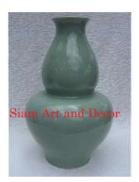

Material Ceramic

Product Type 1 vase

Product Type 2 Decorative

Description Large vase with nice round edges and fluted top.

| Submaterial  | Celadon |
|--------------|---------|
| Finish       | glazed  |
| Color        | green   |
| Width (in.)  | 15.0    |
| Depth (in.)  | 15.0    |
| Height (in.) | 19.7    |
| Weight (lbs) | 19.4    |
| Retail Price | \$684   |