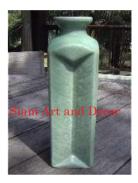

Description Hand crafted unique square bottle shaped vase with

hand embossed design on outside. Use as a bottle or

decorative vase.

Submaterial Celadon Finish Glazed

Color Green

Width (in.) 3.0 Depth (in.) 3.0

Height (in.) 10.6

Weight (lbs) 2.2

Retail Price \$108

Product# 1710

Material Ceramic

Product Type 1 Vase

Product Type 2 Decorative

Description Round body vase with fluted top and hand embossed