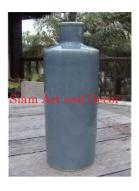

shape at the top and hand embossed flower and leaf

design.

Submaterial Antique Reproduction

Finish Glazed

Color Blue & Antique brown

 Width (in.)
 5.5

 Depth (in.)
 5.5

 Height (in.)
 9.8

 Weight (lbs)
 2.4

 Retail Price
 \$112

Product# 1462

Material Ceramic

Product Type 1 Vase

Product Type 2

Description Tall hand made vase with hand embossed flower and leaf

design.