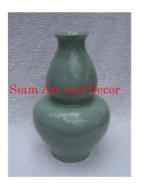

Product# 237

Material Ceramic

Product Type 1 Vase

Product Type 2 Decorative

Description Tall slender bottom vase.

| Submaterial  | Celadon |
|--------------|---------|
| Finish       | glazed  |
| Color        | green   |
| Width (in.)  | 8.7     |
| Depth (in.)  | 8.7     |
| Height (in.) | 20.5    |
| Weight (lbs) | 13.7    |
| Retail Price | \$540   |