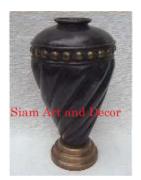

Description Large vase with swirl design on the body of the vase and

a row of bubble design around the top.

Submaterial Brass Finish Antique

Color Antique Bronze & Brass

 Width (in.)
 10.2

 Depth (in.)
 10.2

 Height (in.)
 19.7

 Weight (lbs)
 20.7

 Retail Price
 \$720

Product# 963

Material Ceramic

Product Type 1 Vase

Product Type 2 Bud vase

Description Hand painted with traditional flower and leaf design.