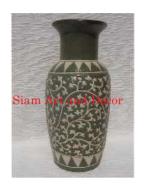

Product# 1411

Material Ceramic

Product Type 1 Vase

Product Type 2

Description Design and pattern is a reproduction of old style Thai

ceramics.

Submaterial Antique Reproduction

Finish Glazed

Color Blue & white

 Width (in.)
 5.5

 Depth (in.)
 5.5

 Height (in.)
 9.4

 Weight (lbs)
 2.7

 Retail Price
 \$112

Product# 1413

Material ceramic