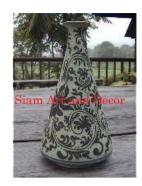

Product# 1411

Material Ceramic

Product Type 1 Vase

Product Type 2

Description Design and pattern is a reproduction of old style Thai

ceramics.

Submaterial Antique Reproduction

Finish Glazed

Color Blue & white

 Width (in.)
 5.5

 Depth (in.)
 5.5

 Height (in.)
 9.4

 Weight (lbs)
 2.7

 Retail Price
 \$112

Product# 1413

Material ceramic