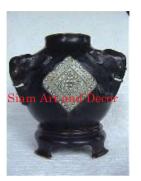

Product# 224

Material Ceramic Product Type 1 Vase

Product Type 2 Decorative

Description Antique Brown glazed vase with white/beige design and

elephant heads on the sides.

Submaterial Antique Reproduction

Finish glazed

Color Antique Brown

 Width (in.)
 10.6

 Depth (in.)
 10.6

 Height (in.)
 8.7

 Weight (lbs)
 8.8

 Retail Price
 \$292

Product# 225

Material Ceramic