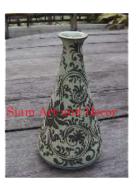

Product# 1411

Material Ceramic

Product Type 1 Vase

Product Type 2

Description Design and pattern is a reproduction of old style Thai

ceramics.

Submaterial Antique Reproduction

Finish Glazed

Color Blue & white

 Width (in.)
 5.5

 Depth (in.)
 5.5

 Height (in.)
 9.4

 Weight (lbs)
 2.7

 Retail Price
 \$112

Product# 1413

Material ceramic