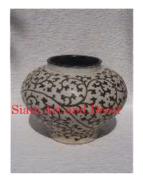

Product# 1411

Material Ceramic

Product Type 1 Vase

Product Type 2

Description Design and pattern is a reproduction of old style Thai

ceramics.

Submaterial Antique Reproduction

Finish Glazed

Color Blue & white

 Width (in.)
 5.5

 Depth (in.)
 5.5

 Height (in.)
 9.4

 Weight (lbs)
 2.7

 Retail Price
 \$112

Product# 1413

Material ceramic