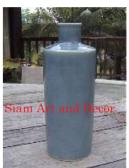

 Height (in.)
 15.4

 Weight (lbs)
 11.7

 Retail Price
 \$360

Product# 1460

Material ceramic

Product Type 1 vase

Product Type 2 Bottle

Description Hand made traditional Thai bottle with with unique

shape at the top and hand embossed flower and leaf

design.

Submaterial Antique Reproduction

Finish Glazed

Color Blue & Antique brown

 Width (in.)
 5.5

 Depth (in.)
 5.5

 Height (in.)
 9.8