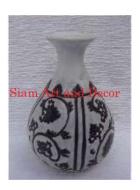

Product# 1411

Material Ceramic

Product Type 1 Vase

Product Type 2

Description Design and pattern is a reproduction of old style Thai

ceramics.

Submaterial Antique Reproduction

Finish Glazed

Color Blue & white

 Width (in.)
 5.5

 Depth (in.)
 5.5

 Height (in.)
 9.4

 Weight (lbs)
 2.7

 Retail Price
 \$112

Product# 1413

Material ceramic