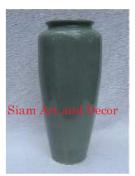

Material Ceramic

Product Type 1 vase

Product Type 2 Decorative

Description Large vase with nice round edges and fluted top.

| Submaterial  | Celadon |
|--------------|---------|
| Finish       | glazed  |
| Color        | green   |
| Width (in.)  | 15.0    |
| Depth (in.)  | 15.0    |
| Height (in.) | 19.7    |
| Weight (lbs) | 19.4    |
| Retail Price | \$684   |