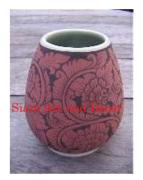

| Blue    |
| Width (in.)  | 4.3     |
| Depth (in.)  | 4.3     |
| Height (in.) | 11.8    |
| Weight (lbs) | 3.4     |
| Retail Price | \$180   |









Product# 1767

Material Ceramic

Product Type 1 Vase

Product Type 2 Bud vase

Description Hand crafted bud vase with flower design.



Submaterial Celadon Hand painted

Finish unglazed

Color

 Width (in.)
 2.6

 Depth (in.)
 2.6

 Height (in.)
 5.5

 Weight (lbs)
 0.4

Retail Price \$144



Product# 1774

Material Ceramic

Product Type 1 Vase

Product Type 2 Bud Vase

Description Bud vase in lotus flower shape with hand painted

traditional Thai flower and leaf design on the outside

and glazed celadon on the inside.



Finish unglazed

Color

Width (in.) 3.9

Depth (in.) 3.9

Height (in.) 4.5

Weight (lbs) 0.9

Retail Price \$153







Product# 1785

Material Ceramic

Product Type 1 Vase

Product Type 2 Bud vase

Fluted bud vase with traditional Thai flower and leaf Description

design.



Submaterial Celadon Hand painted

unglazed Finish

Color

Width (in.) 3.3 Depth (in.) 3.3 Height (in.) 6.3 Weight (lbs) 0.7Retail Price \$144