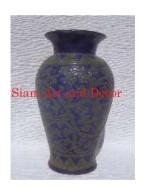

Description Hexagon shaped vase with attached base and traditional

Thai flower and leaf design.

Submaterial Antique Reproduction

Finish glazed

Color Antique Brown & green

 Width (in.)
 6.3

 Depth (in.)
 6.3

 Height (in.)
 11.0

 Weight (lbs)
 4.0

 Retail Price
 \$405

Product# 1453

Material ceramic

Product Type 1 Vase

Product Type 2

Description Hand made reproduction of large rounded traditional