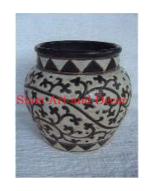

Product# 1411

Material Ceramic

Product Type 1 Vase

Product Type 2

Description Design and pattern is a reproduction of old style Thai

ceramics.

Submaterial Antique Reproduction

Finish Glazed

Color Blue & white

 Width (in.)
 5.5

 Depth (in.)
 5.5

 Height (in.)
 9.4

 Weight (lbs)
 2.7

 Retail Price
 \$112

Product# 1413

Material ceramic