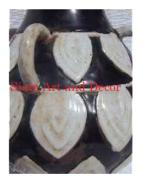

Description Hexagon shaped vase with attached base and traditional

Thai flower and leaf design.

Submaterial Antique Reproduction

Finish glazed

Color Antique Brown & green

 Width (in.)
 6.3

 Depth (in.)
 6.3

 Height (in.)
 11.0

 Weight (lbs)
 4.0

 Retail Price
 \$405

Product# 1453

Material ceramic

Product Type 1 Vase

Product Type 2

Description Hand made reproduction of large rounded traditional