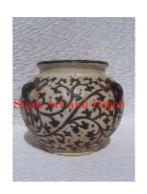

Product# 1411

Material Ceramic

Product Type 1 Vase

Product Type 2

Description Design and pattern is a reproduction of old style Thai

ceramics.

Submaterial Antique Reproduction

Finish Glazed

Color Blue & white

 Width (in.)
 5.5

 Depth (in.)
 5.5

 Height (in.)
 9.4

 Weight (lbs)
 2.7

 Retail Price
 \$112

Product# 1413

Material ceramic