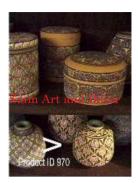

Product# 970

Material Ceramic

Product Type 1 Vase

Product Type 2 Bud vase

Description Hand painted oleander vase with traditional flower and

leaf design.

Submaterial Celadon Hand painted

Finish unglazed

Color

Width (in.) 3.7

Depth (in.) 3.7

Height (in.) 4.1

Weight (lbs) 0.6

Retail Price \$117

Product# 972

Material Ceramic