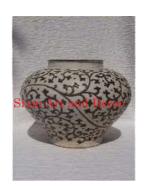

Product# 1411

Material Ceramic

Product Type 1 Vase

Product Type 2

Description Design and pattern is a reproduction of old style Thai

ceramics.

Submaterial Antique Reproduction

Finish Glazed

Color Blue & white

 Width (in.)
 5.5

 Depth (in.)
 5.5

 Height (in.)
 9.4

 Weight (lbs)
 2.7

 Retail Price
 \$112

Product# 1413

Material ceramic