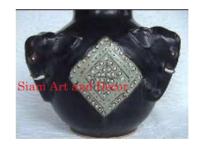

Product# 224

Material Ceramic Product Type 1 Vase

Product Type 2 Decorative

Description Antique Brown glazed vase with white/beige design and

elephant heads on the sides.

Submaterial Antique Reproduction

Finish glazed

Color Antique Brown

 Width (in.)
 10.6

 Depth (in.)
 10.6

 Height (in.)
 8.7

 Weight (lbs)
 8.8

 Retail Price
 \$292

Product# 225

Material Ceramic