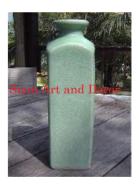

Description Hand crafted unique square bottle shaped vase with

hand embossed design on outside. Use as a bottle or

decorative vase.

Submaterial Celadon Finish Glazed

Color Green

Width (in.) 3.0 Depth (in.) 3.0

Height (in.) 10.6

Weight (lbs) 2.2

Retail Price \$108

Product# 1710

Material Ceramic

Product Type 1 Vase

Product Type 2 Decorative

Description Round body vase with fluted top and hand embossed