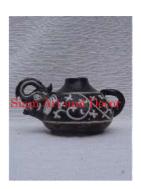

 Height (in.)
 10.0

 Weight (lbs)
 10.6

 Retail Price
 \$337

Product# 1455

Material ceramic

Product Type 1 Vase

Product Type 2 Pot

Description Hand made reproduction of traditional thai pot with

wide opening on top with flower and leaf design and has

four loop handles made to look like geckos.

Submaterial Antique Reproduction

Finish Glazed

Color White & Antique brown

 Width (in.)
 9.1

 Depth (in.)
 9.1

 Height (in.)
 7.1

 Weight (lbs)
 5.2

Retail Price \$157

Product# 1456

Material ceramic

Product Type 1 Vase

Product Type 2

Description Hand made reproduction of tradtional Thai vase with