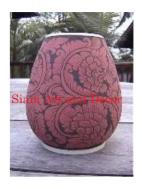

| Blue    |
| Width (in.)  | 4.3     |
| Depth (in.)  | 4.3     |
| Height (in.) | 11.8    |
| Weight (lbs) | 3.4     |
| Retail Price | \$180   |









Product# 1767

Material Ceramic

Product Type 1 Vase

Product Type 2 Bud vase

Description Hand crafted bud vase with flower design.



Submaterial Celadon Hand painted

Finish unglazed

Color

 Width (in.)
 2.6

 Depth (in.)
 2.6

 Height (in.)
 5.5

 Weight (lbs)
 0.4

Retail Price \$144



Product# 1774

Material Ceramic

Product Type 1 Vase

Product Type 2 Bud Vase

Description Bud vase in lotus flower shape with hand painted

traditional Thai flower and leaf design on the outside

and glazed celadon on the inside.



Finish unglazed

Color

Width (in.) 3.9

Depth (in.) 3.9

Height (in.) 4.5

Weight (lbs) 0.9

Retail Price \$153







Product# 1785

Material Ceramic

Product Type 1 Vase

Product Type 2 Bud vase

Fluted bud vase with traditional Thai flower and leaf Description

design.



Submaterial Celadon Hand painted

unglazed Finish

Color

Width (in.) 3.3 Depth (in.) 3.3 Height (in.) 6.3 Weight (lbs) 0.7Retail Price \$144