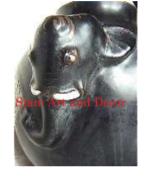

Product# 224

Material Ceramic Product Type 1 Vase

Product Type 2 Decorative

Description Antique Brown glazed vase with white/beige design and

elephant heads on the sides.

Submaterial Antique Reproduction

Finish glazed

Color Antique Brown

 Width (in.)
 10.6

 Depth (in.)
 10.6

 Height (in.)
 8.7

 Weight (lbs)
 8.8

 Retail Price
 \$292

Product# 225

Material Ceramic