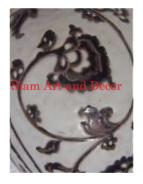

Product# 1411

Material Ceramic

Product Type 1 Vase

Product Type 2

Description Design and pattern is a reproduction of old style Thai

ceramics.

Submaterial Antique Reproduction

Finish Glazed

Color Blue & white

 Width (in.)
 5.5

 Depth (in.)
 5.5

 Height (in.)
 9.4

 Weight (lbs)
 2.7

 Retail Price
 \$112

Product# 1413

Material ceramic