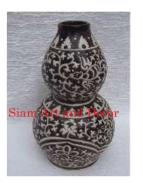

Product Type 1 vase

Product Type 2

Description Hand made reproduction of traditional gourd vase with

flower and leaf design.

Siam Adambaeor

Submaterial Antique Reproduction

Finish Glazed

Color Antique brown & white

 Width (in.)
 8.7

 Depth (in.)
 8.7

 Height (in.)
 14.6

 Weight (lbs)
 7.7

 Retail Price
 \$315

Product# 1449

Material ceramic

Product Type 1 Vase