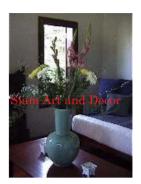

Product# 237

Material Ceramic

Product Type 1 Vase

Product Type 2 Decorative

Description Tall slender bottom vase.

| Submaterial  | Celadon |
|--------------|---------|
| Finish       | glazed  |
| Color        | green   |
| Width (in.)  | 8.7     |
| Depth (in.)  | 8.7     |
| Height (in.) | 20.5    |
| Weight (lbs) | 13.7    |
| Retail Price | \$540   |