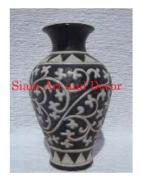

Product# 1411

Material Ceramic

Product Type 1 Vase

Product Type 2

Description Design and pattern is a reproduction of old style Thai

ceramics.

Submaterial Antique Reproduction

Finish Glazed

Color Blue & white

 Width (in.)
 5.5

 Depth (in.)
 5.5

 Height (in.)
 9.4

 Weight (lbs)
 2.7

 Retail Price
 \$112

Product# 1413

Material ceramic