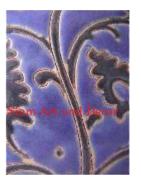

Product# 1463

Material Ceramic

Product Type 1 Vase

Product Type 2

Description Hand made vase with traditional Thai flower and leaf

design that has been embossed and painted by hand

prior to glazing.

Submaterial Antique Reproduction

Finish Glazed

Color white & Antique brown

 Width (in.)
 5.5

 Depth (in.)
 5.5

 Height (in.)
 7.9

 Weight (lbs)
 1.8

Retail Price \$112

Product# 1464