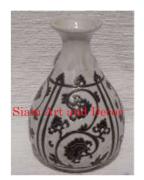

Product# 1411

Material Ceramic

Product Type 1 Vase

Product Type 2

Description Design and pattern is a reproduction of old style Thai

ceramics.

Submaterial Antique Reproduction

Finish Glazed

Color Blue & white

 Width (in.)
 5.5

 Depth (in.)
 5.5

 Height (in.)
 9.4

 Weight (lbs)
 2.7

 Retail Price
 \$112

Product# 1413

Material ceramic