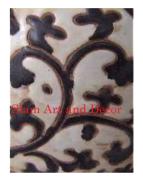

 Retail Price
 \$90

Product# 228

Material Ceramic

Product Type 1 Vase

Product Type 2 Decorative

Description Hand made reproduction of antique vase with flower and

leaf embossed and painted design.

Submaterial Antique Reproduction

Finish glazed

Color Antique Brown & white

 Width (in.)
 9.4

 Depth (in.)
 9.4

 Height (in.)
 13.4

 Weight (lbs)
 7.3

 Retail Price
 \$292

Product# 234