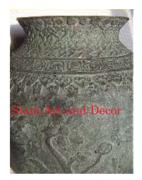

Description Antique brass vase with beautiful Asian flower and bird

design.

Submaterial Brass

Finish Antique

Antique Green Color

Width (in.) 8.7 Depth (in.) 8.7 Height (in.) 11.4 Weight (lbs) 9.3

Retail Price \$1,259