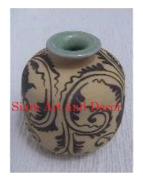

Product Type 1 Vase

Product Type 2 nipple pot

Description This pot is a reproduction of an antique Thai nipple pot.

Submaterial Antique Reproduction

Finish glazed

Color Antique Brown & white

 Width (in.)
 7.1

 Depth (in.)
 5.7

 Height (in.)
 6.5

 Weight (lbs)
 2.7

 Retail Price
 \$112

Product# 226

Material Ceramic

Product Type 1 Vase Product Type 2 pot

Description Open pot has an elephant head as the spout and the tail