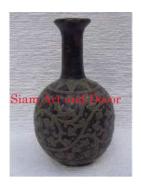

Product# 1714

Material Ceramic

Product Type 1 Vase

Product Type 2 Decorative

Description Hand crafted bottle shaped vase.

| Submaterial  | Celadon |
|--------------|---------|
| Finish       | Glazed  |
| Color        | Blue    |
| Width (in.)  | 4.3     |
| Depth (in.)  | 4.3     |
| Height (in.) | 11.8    |
| Weight (lbs) | 3.4     |
| Retail Price | \$180   |