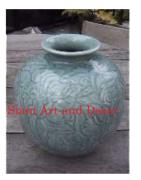

Material Ceramic

Product Type 1 vase

Product Type 2 Decorative

Description Large vase with nice round edges and fluted top.

| Submaterial  | Celadon |
|--------------|---------|
| Finish       | glazed  |
| Color        | green   |
| Width (in.)  | 15.0    |
| Depth (in.)  | 15.0    |
| Height (in.) | 19.7    |
| Weight (lbs) | 19.4    |
| Retail Price | \$684   |