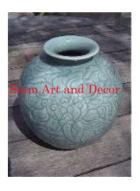

Material Ceramic

Product Type 1 vase

Product Type 2 Decorative

Description Large vase with nice round edges and fluted top.

| Submaterial  | Celadon |
|--------------|---------|
| Finish       | glazed  |
| Color        | green   |
| Width (in.)  | 15.0    |
| Depth (in.)  | 15.0    |
| Height (in.) | 19.7    |
| Weight (lbs) | 19.4    |
| Retail Price | \$684   |