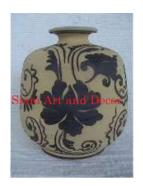

Product# 1411

Material Ceramic

Product Type 1 Vase

Product Type 2

Description Design and pattern is a reproduction of old style Thai

ceramics.

Submaterial Antique Reproduction

Finish Glazed

Color Blue & white

 Width (in.)
 5.5

 Depth (in.)
 5.5

 Height (in.)
 9.4

 Weight (lbs)
 2.7

 Retail Price
 \$112

Product# 1413

Material ceramic