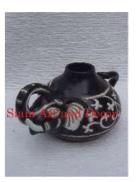

Product Type 1 Vase

Product Type 2 nipple pot

Description This pot is a reproduction of an antique Thai nipple pot.

Submaterial Antique Reproduction

Finish glazed

Color Antique Brown & white

 Width (in.)
 7.1

 Depth (in.)
 5.7

 Height (in.)
 6.5

 Weight (lbs)
 2.7

 Retail Price
 \$112

Product# 226

Material Ceramic

Product Type 1 Vase Product Type 2 pot

Description Open pot has an elephant head as the spout and the tail