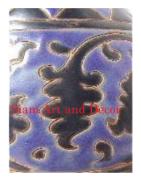

Product# 1411

Material Ceramic

Product Type 1 Vase

Product Type 2

Description Design and pattern is a reproduction of old style Thai

ceramics.

Submaterial Antique Reproduction

Finish Glazed

Color Blue & white

 Width (in.)
 5.5

 Depth (in.)
 5.5

 Height (in.)
 9.4

 Weight (lbs)
 2.7

 Retail Price
 \$112

Product# 1413

Material ceramic