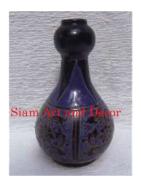

Product# 1411

Material Ceramic

Product Type 1 Vase

Product Type 2

Description Design and pattern is a reproduction of old style Thai

ceramics.

Submaterial Antique Reproduction

Finish Glazed

Color Blue & white

 Width (in.)
 5.5

 Depth (in.)
 5.5

 Height (in.)
 9.4

 Weight (lbs)
 2.7

 Retail Price
 \$112

Product# 1413

Material ceramic