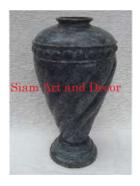

ght (in.) | 20.5    |
| Weight (lbs) | 13.7    |
| Retail Price | \$540   |







Product# 257
Material Metal
Product Type 1 Vase

Product Type 2 Decorative

Description Narrow neck vase features frogs on lilly pads on the

bottom round bod of the vase

Siam Art and Decor

Submaterial Brass Finish Antique

Color Antique Green

 Width (in.)
 8.7

 Depth (in.)
 8.7

 Height (in.)
 14.2

 Weight (lbs)
 10.9

 Retail Price
 \$378











Product# 284
Material Metal
Product Type 1 Vase

Product Type 2 Decorative

Description Large vase with swirl design on the body of the vase and

a row of bubble design around the top.



Submaterial Brass Finish Antique

Color Antique Bronze & Brass

 Width (in.)
 10.2

 Depth (in.)
 10.2

 Height (in.)
 19.7

 Weight (lbs)
 20.7

 Retail Price
 \$720









Product# 963

Material Ceramic

Product Type 1 Vase

Product Type 2 Bud vase

Description Hand painted with traditional flower and leaf design.



Submaterial Celadon Hand painted

Finish unglazed

Color

Width (in.) 4.1

Depth (in.) 4.1

Height (in.) 4.3

Weight (lbs) 0.9

Retail Price \$153







Product# 970

Material Ceramic

Product Type 1 Vase

Product Type 2 Bud vase

Description Hand painted oleander vase with traditional flower and

leaf design.



Submaterial Celadon Hand painted

Finish unglazed

Color

Width (in.) 3.7

Depth (in.) 3.7

Height (in.) 4.1

Weight (lbs) 0.6

Retail Price \$117







Product# 972

Material Ceramic

Product Type 1 Vase

Product Type 2 Bud Vase

Description Hand painted with traditional flower and leaf design.



Submaterial Celadon Hand paint