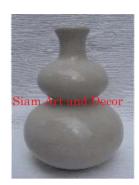

 Retail Price
 \$112

Product# 1475

Material Ceramic

Product Type 1 Vase

Product Type 2 Decorative

Description Hand made vase with traditional gourd shape.

Submaterial Glazed

Finish Glazed crackle

Color Antique White

Width (in.) 5.5
Depth (in.) 55.1
Height (in.) 7.5
Weight (lbs) 1.5

Retail Price \$73

Product# 1679

Material Ceramic

Product Type 1 Vase

Product Type 2 Decorative

Description Large vase with rounded base at bottom and long narrow