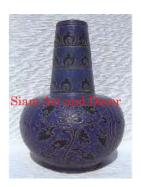

Product# 1411

Material Ceramic

Product Type 1 Vase

Product Type 2

Description Design and pattern is a reproduction of old style Thai

ceramics.

Submaterial Antique Reproduction

Finish Glazed

Color Blue & white

 Width (in.)
 5.5

 Depth (in.)
 5.5

 Height (in.)
 9.4

 Weight (lbs)
 2.7

 Retail Price
 \$112

Product# 1413

Material ceramic