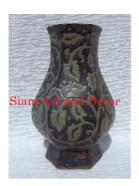

Product Type 1 vase

Product Type 2

Description Hand made reproduction of traditional gourd vase with

flower and leaf design.

Siam Adambaeor

Submaterial Antique Reproduction

Finish Glazed

Color Antique brown & white

 Width (in.)
 8.7

 Depth (in.)
 8.7

 Height (in.)
 14.6

 Weight (lbs)
 7.7

 Retail Price
 \$315

Product# 1449

Material ceramic

Product Type 1 Vase