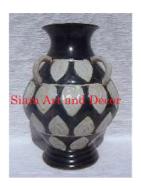

Description Hexagon shaped vase with attached base and traditional

Thai flower and leaf design.

Submaterial Antique Reproduction

Finish glazed

Color Antique Brown & green

 Width (in.)
 6.3

 Depth (in.)
 6.3

 Height (in.)
 11.0

 Weight (lbs)
 4.0

 Retail Price
 \$405

Product# 1453

Material ceramic

Product Type 1 Vase

Product Type 2

Description Hand made reproduction of large rounded traditional