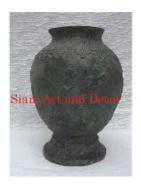

Product# 257
Material Metal
Product Type 1 Vase

Product Type 2 Decorative

Description Narrow neck vase features frogs on lilly pads on the

bottom round bod of the vase

Siam Art and Decor

Submaterial Brass Finish Antique

Color Antique Green

 Width (in.)
 8.7

 Depth (in.)
 8.7

 Height (in.)
 14.2

 Weight (lbs)
 10.9

 Retail Price
 \$378

Product# 284
Material Metal
Product Type 1 Vase

Product Type 2 Decorative