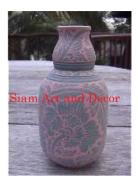

Product Type 1 vase

Product Type 2

Description Hand made reproduction of traditional gourd vase with

flower and leaf design.

Siam Adambaeor

Submaterial Antique Reproduction

Finish Glazed

Color Antique brown & white

 Width (in.)
 8.7

 Depth (in.)
 8.7

 Height (in.)
 14.6

 Weight (lbs)
 7.7

 Retail Price
 \$315

Product# 1449

Material ceramic

Product Type 1 Vase