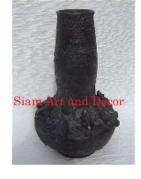

Product Type 1 vase

Product Type 2

Description Hand made reproduction of traditional gourd vase with

flower and leaf design.

Siam Adambaeor

Submaterial Antique Reproduction

Finish Glazed

Color Antique brown & white

 Width (in.)
 8.7

 Depth (in.)
 8.7

 Height (in.)
 14.6

 Weight (lbs)
 7.7

 Retail Price
 \$315

Product# 1449

Material ceramic

Product Type 1 Vase