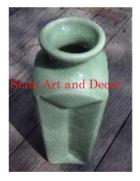

Description Hand crafted unique square bottle shaped vase with

hand embossed design on outside. Use as a bottle or

decorative vase.

Submaterial Celadon Finish Glazed

Color Green

Width (in.) 3.0 Depth (in.) 3.0

Height (in.) 10.6

Weight (lbs) 2.2

Retail Price \$108

Product# 1710

Material Ceramic

Product Type 1 Vase

Product Type 2 Decorative

Description Round body vase with fluted top and hand embossed