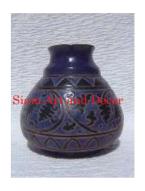

 Height (in.)
 10.0

 Weight (lbs)
 10.6

 Retail Price
 \$337

Product# 1455

Material ceramic

Product Type 1 Vase

Product Type 2 Pot

Description Hand made reproduction of traditional thai pot with

wide opening on top with flower and leaf design and has

four loop handles made to look like geckos.

Submaterial Antique Reproduction

Finish Glazed

Color White & Antique brown

 Width (in.)
 9.1

 Depth (in.)
 9.1

 Height (in.)
 7.1

 Weight (lbs)
 5.2

Retail Price \$157

Product# 1456

Material ceramic

Product Type 1 Vase

Product Type 2

Description Hand made reproduction of tradtional Thai vase with