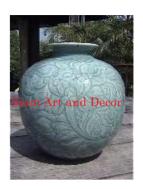

Color Antique White

Width (in.) 5.5
Depth (in.) 55.1
Height (in.) 7.5
Weight (lbs) 1.5

Retail Price \$73

Product# 1679

Material Ceramic

Product Type 1 Vase

Product Type 2 Decorative

Description Large vase with rounded base at bottom and long narrow

top.

Submaterial Celadon Finish glazed Color green Width (in.) 11.4 Depth (in.) 11.4 Height (in.) 20.1 Weight (lbs) 18.7 Retail Price \$684

Product# 1684

Material Ceramic

Product Type 1 Vase

Product Type 2 Decorative