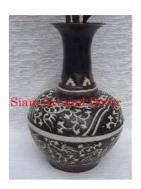

Product# 1411

Material Ceramic

Product Type 1 Vase

Product Type 2

Description Design and pattern is a reproduction of old style Thai

ceramics.

Submaterial Antique Reproduction

Finish Glazed

Color Blue & white

 Width (in.)
 5.5

 Depth (in.)
 5.5

 Height (in.)
 9.4

 Weight (lbs)
 2.7

 Retail Price
 \$112

Product# 1413

Material ceramic