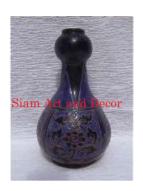

Product# 1411

Material Ceramic

Product Type 1 Vase

Product Type 2

Description Design and pattern is a reproduction of old style Thai

ceramics.

Submaterial Antique Reproduction

Finish Glazed

Color Blue & white

 Width (in.)
 5.5

 Depth (in.)
 5.5

 Height (in.)
 9.4

 Weight (lbs)
 2.7

 Retail Price
 \$112

Product# 1413

Material ceramic