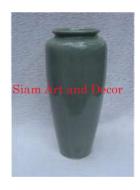

Product# 237

Material Ceramic

Product Type 1 Vase

Product Type 2 Decorative

Description Tall slender bottom vase.

| Submaterial  | Celadon |
|--------------|---------|
| Finish       | glazed  |
| Color        | green   |
| Width (in.)  | 8.7     |
| Depth (in.)  | 8.7     |
| Height (in.) | 20.5    |
| Weight (lbs) | 13.7    |
| Retail Price | \$540   |