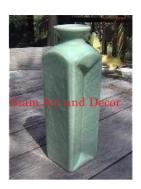

Description Hand crafted unique square bottle shaped vase with

hand embossed design on outside. Use as a bottle or

decorative vase.

Submaterial Celadon Finish Glazed

Color Green

Width (in.) 3.0 Depth (in.) 3.0

Height (in.) 10.6

Weight (lbs) 2.2

Retail Price \$108

Product# 1710

Material Ceramic

Product Type 1 Vase

Product Type 2 Decorative

Description Round body vase with fluted top and hand embossed