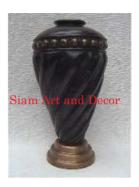

Description Large vase with swirl design on the body of the vase and

a row of bubble design around the top.

Submaterial Brass Finish Antique

Color Antique Bronze & Brass

 Width (in.)
 10.2

 Depth (in.)
 10.2

 Height (in.)
 19.7

 Weight (lbs)
 20.7

 Retail Price
 \$720

Product# 963

Material Ceramic

Product Type 1 Vase

Product Type 2 Bud vase

Description Hand painted with traditional flower and leaf design.