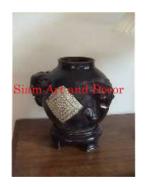

Product# 224

Material Ceramic Product Type 1 Vase

Product Type 2 Decorative

Description Antique Brown glazed vase with white/beige design and

elephant heads on the sides.

Submaterial Antique Reproduction

Finish glazed

Color Antique Brown

 Width (in.)
 10.6

 Depth (in.)
 10.6

 Height (in.)
 8.7

 Weight (lbs)
 8.8

 Retail Price
 \$292

Product# 225

Material Ceramic