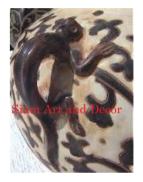

 Height (in.)
 10.0

 Weight (lbs)
 10.6

 Retail Price
 \$337

Product# 1455

Material ceramic

Product Type 1 Vase

Product Type 2 Pot

Description Hand made reproduction of traditional thai pot with

wide opening on top with flower and leaf design and has

four loop handles made to look like geckos.

Submaterial Antique Reproduction

Finish Glazed

Color White & Antique brown

 Width (in.)
 9.1

 Depth (in.)
 9.1

 Height (in.)
 7.1

 Weight (lbs)
 5.2

Retail Price \$157

Product# 1456

Material ceramic

Product Type 1 Vase

Product Type 2

Description Hand made reproduction of tradtional Thai vase with