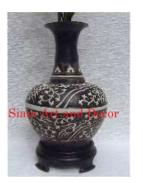

Product# 224

Material Ceramic Product Type 1 Vase

Product Type 2 Decorative

Description Antique Brown glazed vase with white/beige design and

elephant heads on the sides.

Submaterial Antique Reproduction

Finish glazed

Color Antique Brown

 Width (in.)
 10.6

 Depth (in.)
 10.6

 Height (in.)
 8.7

 Weight (lbs)
 8.8

 Retail Price
 \$292

Product# 225

Material Ceramic