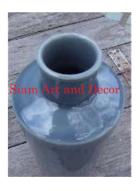

Product# 1411

Material Ceramic

Product Type 1 Vase

Product Type 2

Description Design and pattern is a reproduction of old style Thai

ceramics.

Submaterial Antique Reproduction

Finish Glazed

Color Blue & white

 Width (in.)
 5.5

 Depth (in.)
 5.5

 Height (in.)
 9.4

 Weight (lbs)
 2.7

 Retail Price
 \$112

Product# 1413

Material ceramic