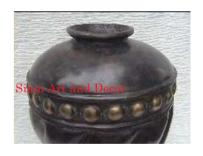

Product# 257
Material Metal
Product Type 1 Vase

Product Type 2 Decorative

Description Narrow neck vase features frogs on lilly pads on the

bottom round bod of the vase

Siam Art and Decor

Submaterial Brass Finish Antique

Color Antique Green

 Width (in.)
 8.7

 Depth (in.)
 8.7

 Height (in.)
 14.2

 Weight (lbs)
 10.9

 Retail Price
 \$378

Product# 284
Material Metal
Product Type 1 Vase

Product Type 2 Decorative